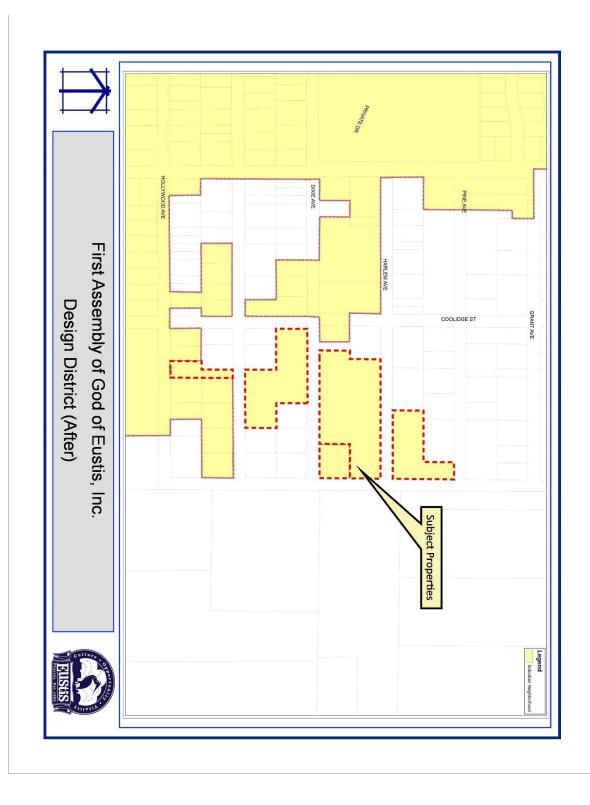

### Section 1. Design District Designation

That the Design District Designation of the real property described below, and more specifically in Exhibit "A", and shown in Exhibit "B", shall be Suburban Neighborhood:

EXHIBIT "B"