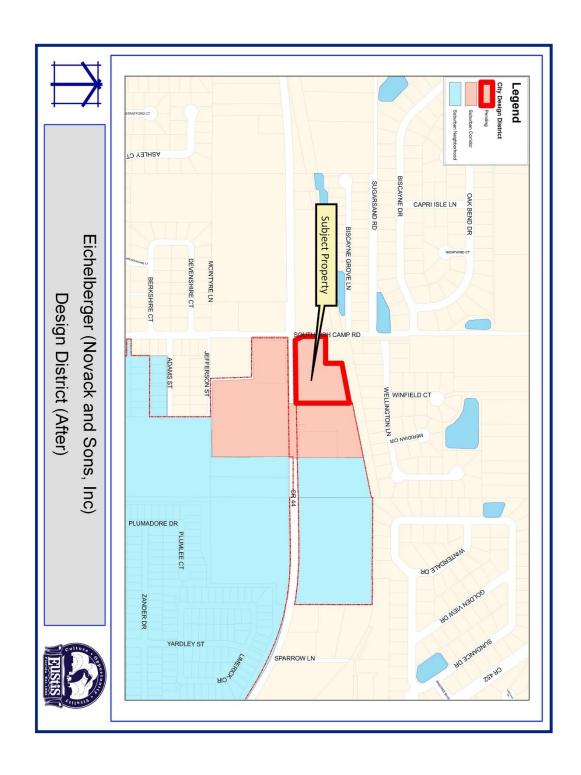

## Section 1. Design District Designation

That the Design District Designation of the real property described below, and more specifically in Exhibit "A", and shown on the map in Exhibit "B", shall be Suburban Corridor:

Parcel Alternate Keys: 1213177

Parcel Identification Number: 32-18-26-0001-000-01200