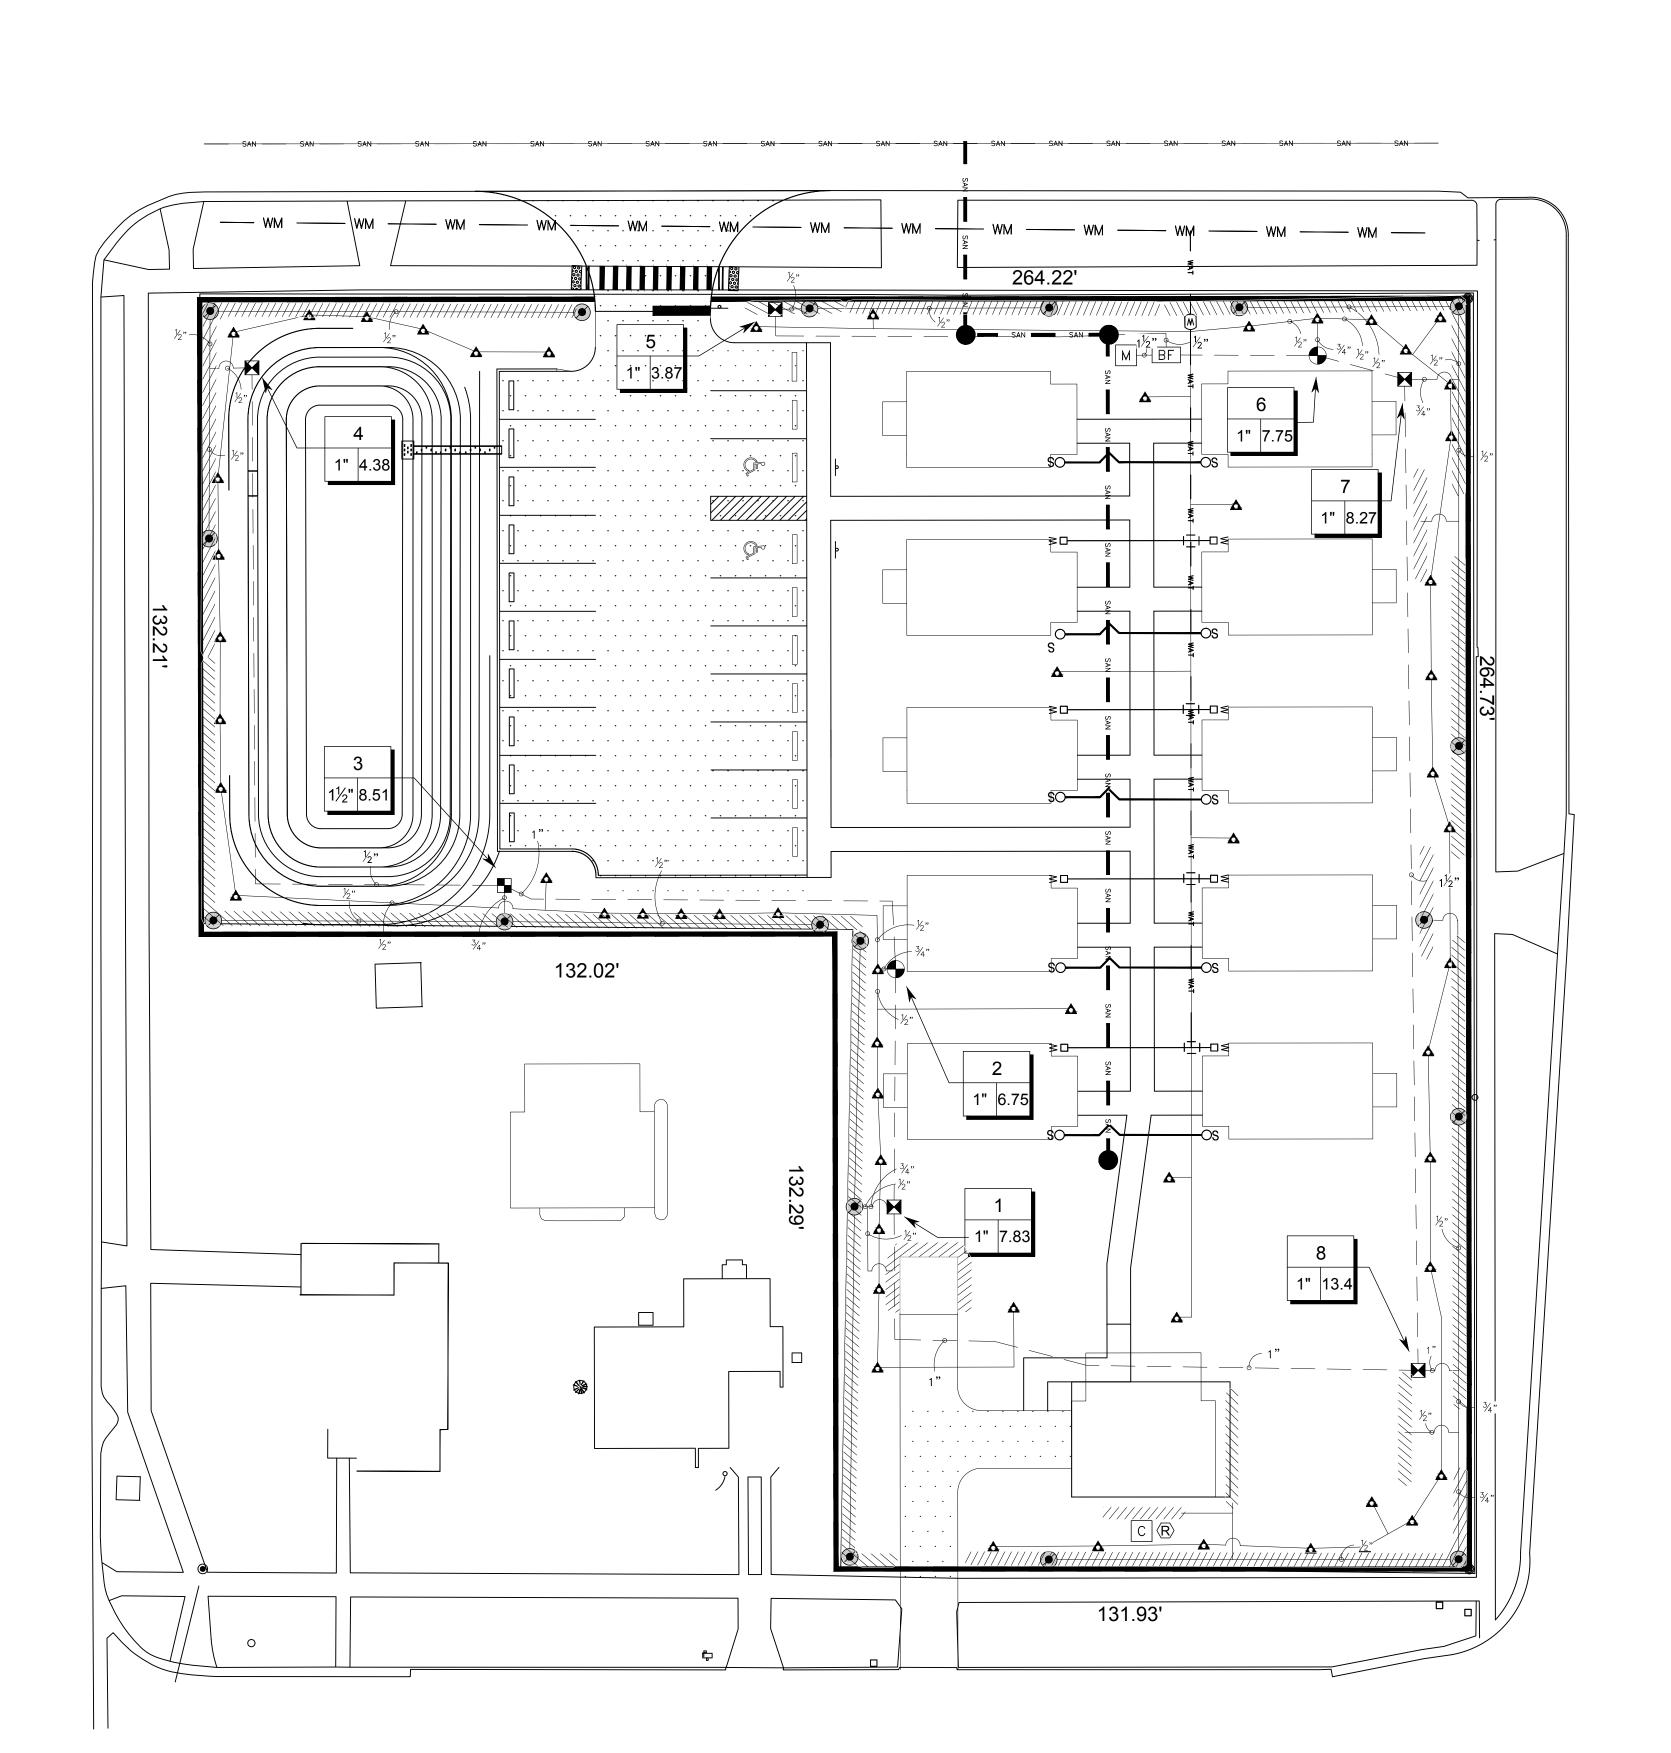

## IRRIGATION SCHEDULE

| Rain Bird 1800-1400 Flood Flood Bubbler on fixed riser  SYMBOL  MANUFACTURER/MODEL/DESCRIPTION  Rain Bird XCZ-100-PRF 1" Medium Flow Drip Control Kit, 1" DV valve, 1" pressure regulating filter, 40psi pressure regulator. 3gpm - 15gpm.  Rain Bird XCZ-150-PRB-COM 1-1/2"  High Flow Control Zone Kit, for Large Commercial Drip Zones. 1-1/2" PESB Valve with two 1" Pressure Regulating (40psi) Quick-Check Basket Filters. Flow range: 15-40gpm.  Pipe Transition Point Pipe transition point from PVC lateral to drip tubing with riser.  Area to Receive Dripline Rain Bird XFD-09-12-NP XFD On-Surface Pressure Compensating Landscape Dripline. 0.9 3,227 l.f. GPH emitters at 12" 0.C. Dripline laterals spaced at 12" apart, with emitters offset for triangular pattern. UV Resistant. Specify XF insert fittings.  SYMBOL  MANUFACTURER/MODEL/DESCRIPTION  QTY  Rain Bird PESBR-PRS-D 1" 1", 1-1/2", and 2" Durable Chlorine-Resistant Valves for Reclaimed Water Applications. With Scrubber Mechanism Technology, Purple Flow Control Handle, and Pressure Regulator Module.  Febco 765 1" Pressure Vacuum Breaker, brass with ball valve SOV. Install 12" (305MM) above highest downstream outlet and the highest point in the downstream piping.  Rain Bird ESP12LXMEF 12 Station Commercial Controller. Plastic Wall mount. Flow sensing  Rain Bird WR2-RFC Wireless Rain and Freeze Sensor Combo, includes 1 receiver and 1 rain/freeze sensor transmitter.  M Water Meter 1" METER  Irrigation Lateral Line: PVC Class 160 SDR 26 1/2"  2,100 l.f.  Irrigation Lateral Line: PVC Class 160 SDR 26 1/2"  2,100 l.f.  Irrigation Lateral Line: PVC Class 160 SDR 26 1"  8,4 l.f.  Irrigation Mainline: PVC Schedule 40 1/2"  282.5 l.f.                                                                                                                                                                                                                                                                                                                                                                     | SYMBOL        | MANUFACTURER/MODEL/DESCRIPTION                                                                                                                                                                                         | QTY        | P  |
|--------------------------------------------------------------------------------------------------------------------------------------------------------------------------------------------------------------------------------------------------------------------------------------------------------------------------------------------------------------------------------------------------------------------------------------------------------------------------------------------------------------------------------------------------------------------------------------------------------------------------------------------------------------------------------------------------------------------------------------------------------------------------------------------------------------------------------------------------------------------------------------------------------------------------------------------------------------------------------------------------------------------------------------------------------------------------------------------------------------------------------------------------------------------------------------------------------------------------------------------------------------------------------------------------------------------------------------------------------------------------------------------------------------------------------------------------------------------------------------------------------------------------------------------------------------------------------------------------------------------------------------------------------------------------------------------------------------------------------------------------------------------------------------------------------------------------------------------------------------------------------------------------------------------------------------------------------------------------------------------------------------------------------------------------------------------------------------------------------------------------------|---------------|------------------------------------------------------------------------------------------------------------------------------------------------------------------------------------------------------------------------|------------|----|
| Rain Bird XCZ-100-PRF 1" Medium Flow Drip Control Kit, 1" DV valve, 1" pressure regulating filter, 40psi pressure regulator, 3gpm - 15gpm.  Rain Bird XCZ-150-PRB-COM 1-1/2" High Flow Control Zone Kit, for Large Commercial Drip Zones. 1-1/2" PESB Valve with two 1" Pressure Regulating (40psi) Quick-Check Basket Filters. Flow range: 15-40gpm.  Pipe Transition Point Pipe transition point from PVC lateral to drip tubing with riser.  Area to Receive Dripline Rain Bird XFD-09-12-NP XFD On-Surface Pressure Compensating Landscape Dripline. 0-9 3,227 l.f. GPH emitters at 12" O. Dripline laterals spaced at 12" apart. with emitters offset for triangular pattern. UV Resistant. Specify XF insert fittings.  SYMBOL MANUFACTURER/MODEL/DESCRIPTION QTY  Rain Bird XEZ-10-1" 1", 1-1/2", and 2" Durable Chlorine-Resistant Valves for Reclaimed Water Applications. With Scrubber Mechanism Technology. Purple Flow Control Handle, and Pressure Regulator Module.  Febco 765 1" 2 (305MM) above highest downstream outlet and the highest point in the downstream piping.  Rain Bird XEZ-10- VC Class 160 SDR 26 1/2" 2,100 l.f.  Water Meter 1" 1 METER Irrigation Lateral Line: PVC Class 160 SDR 26 3/4" 75.2 l.f.  Irrigation Lateral Line: PVC Class 160 SDR 26 1" 8.4 l.f.  Irrigation Mainline: PVC Schedule 40 1/2" 250.7 l.f.                                                                                                                                                                                                                                                                                                                                                                                                                                                                                                                                                                                                                                                                                                                                                                        |               |                                                                                                                                                                                                                        | 58         | 40 |
| Medium Flow Drip Control Kit, 1" DV valve, 1" pressure regulating filter, 40psi pressure regulator, 3gpm - 15gpm.  Rain Bird XCZ-150-PRB-COM 1-1/2"  High Flow Control Zone Kit, for Large Commercial Drip Zones. 1-1/2" PESB Valve with two 1" Pressure Regulating (40psi) Quick-Check Basket Filters. Flow range: 15-40gpm.  Pipe Transition Point Pipe transition point from PVC lateral to drip tubing with riser.  Area to Receive Dripline Rain Bird XFD-09-12-NP XFD On-Surface Pressure Compensating Landscape Dripline. 0.9 3,227 l.f. GPH emitters at 12" 0.C. Dripline laterals spaced at 12" apart, with emitters offset for triangular pattern. UV Resistant. Specify XF insert fittings.  SYMBOL  MANUFACTURER/MODEL/DESCRIPTION  QTY  Rain Bird PESBR-PRS-D 1"  1",1-1/2", and 2" Durable Chlorine-Resistant Valves for Reclaimed Water Applications. With Scrubber Mechanism Technology, Purple Flow Control Handle, and Pressure Regulator Module.  Febco 765 1"  Pressure Vacuum Breaker, brass with ball valve SOV. Install 12" (305MM) above highest downstream outlet and the highest point in the downstream piping.  C Rain Bird ESP12LXMEF 12 Station Commercial Controller. Plastic Wall mount. Flow sensing  Rain Bird WR2-RFC Wireless Rain and Freeze Sensor Combo, includes 1 receiver and 1 rain/freeze sensor transmitter.  Mater Meter 1"  METER  Irrigation Lateral Line: PVC Class 160 SDR 26 1/2"  1. Irrigation Lateral Line: PVC Class 160 SDR 26 3/4"  75.2 I.f.  Irrigation Lateral Line: PVC Class 160 SDR 26 3/4"  75.2 I.f.  Irrigation Lateral Line: PVC Class 160 SDR 26 1"  8.4 I.f.  Irrigation Mainline: PVC Schedule 40 1/2"  250.7 I.f.                                                                                                                                                                                                                                                                                                                                                                                                                                       | SYMBOL        | MANUFACTURER/MODEL/DESCRIPTION                                                                                                                                                                                         | QTY        |    |
| High Flow Control Zone Kit, for Large Commercial Drip Zones. 1-1/2" PESB Valve with two 1" Pressure Regulating (40psi) Quick-Check Basket Filters. Flow range: 15-40gpm.  Pipe Transition Point Pipe transition point from PVC lateral to drip tubing with riser.  Area to Receive Dripline Rain Bird XFD-09-12-NP XFD On-Surface Pressure Compensating Landscape Dripline. 0.9 3,227 l.f. GPH emitters at 12" O.C. Dripline laterals spaced at 12" apart, with emitters offset for triangular pattern. UV Resistant. Specify XF insert fittings.  SYMBOL MANUFACTURER/MODEL/DESCRIPTION QTY  Rain Bird PESBR-PRS-D 1" 1", 1-1/2", and 2" Durable Chlorine-Resistant Valves for Reclaimed Water Applications. With Scrubber Mechanism Technology, Purple Flow Control Handle, and Pressure Regulator Module.  Febco 765 1" Pressure Vacuum Breaker, brass with ball valve SOV. Install 12" (305MM) above highest downstream outlet and the highest point in the downstream piping.  C Rain Bird ESP12LXMEF 12 Station Commercial Controller. Plastic Wall mount. Flow sensing  Rain Bird WR2-RFC Wireless Rain and Freeze Sensor Combo, includes 1 receiver and 1 rain/freeze sensor transmitter.  M Water Meter 1" METER  Irrigation Lateral Line: PVC Class 160 SDR 26 1/2"  Irrigation Lateral Line: PVC Class 160 SDR 26 3/4"  75.2 l.f.  Irrigation Mainline: PVC Schedule 40 1/2"  250.7 l.f.                                                                                                                                                                                                                                                                                                                                                                                                                                                                                                                                                                                                                                                                                                                            |               | Medium Flow Drip Control Kit, 1" DV valve, 1" pressure regulating                                                                                                                                                      | 5          |    |
| Pipe transition point from PVC lateral to drip tubing with riser.  Area to Receive Dripline Rain Bird XFD-09-12-NP XFD On-Surface Pressure Compensating Landscape Dripline. 0.9 XFD On-Surface Pressure Landscape Dripline. 0.9 XFD On-Surface Lan |               | High Flow Control Zone Kit, for Large Commercial Drip Zones.<br>1-1/2" PESB Valve with two 1" Pressure Regulating (40psi)                                                                                              | 1          |    |
| Rain Bird XFD-09-12-NP XFD On-Surface Pressure Compensating Landscape Dripline. 0.9 3,227 l.f. GPH emitters at 12" O.C. Dripline laterals spaced at 12" apart, with emitters offset for triangular pattern. UV Resistant. Specify XF insert fittings.  SYMBOL MANUFACTURER/MODEL/DESCRIPTION QTY  Rain Bird PESBR-PRS-D 1" 1", 1-1/2", and 2" Durable Chlorine-Resistant Valves for Reclaimed Water Applications. With Scrubber Mechanism Technology, Purple Flow Control Handle, and Pressure Regulator Module.  Febco 765 1" Pressure Vacuum Breaker, brass with ball valve SOV. Install 12" (305MM) above highest downstream outlet and the highest point in the downstream piping.  C Rain Bird ESP12LXMEF 12 Station Commercial Controller. Plastic Wall mount. Flow sensing  Rain Bird WR2-RFC Wireless Rain and Freeze Sensor Combo, includes 1 receiver and 1 rain/freeze sensor transmitter.  M Water Meter 1" METER Irrigation Lateral Line: PVC Class 160 SDR 26 1/2" 2,100 l.f. Irrigation Lateral Line: PVC Class 160 SDR 26 1/2" 8,4 l.f. Irrigation Mainline: PVC Schedule 40 1/2" 250.7 l.f.                                                                                                                                                                                                                                                                                                                                                                                                                                                                                                                                                                                                                                                                                                                                                                                                                                                                                                                                                                                                                   |               | •                                                                                                                                                                                                                      | 18         |    |
| Rain Bird PESBR-PRS-D 1"  1", 1-1/2", and 2" Durable Chlorine-Resistant Valves for Reclaimed Water Applications. With Scrubber Mechanism Technology, Purple Flow Control Handle, and Pressure Regulator Module.  Febco 765 1" Pressure Vacuum Breaker, brass with ball valve SOV. Install 12" 1 (305MM) above highest downstream outlet and the highest point in the downstream piping.  Rain Bird ESP12LXMEF 12 Station Commercial Controller. Plastic Wall mount. Flow sensing  Rain Bird WR2-RFC Wireless Rain and Freeze Sensor Combo, includes 1 receiver and 1 rain/freeze sensor transmitter.  M Water Meter 1" METER  Irrigation Lateral Line: PVC Class 160 SDR 26 1/2"  2,100 l.f.  Irrigation Lateral Line: PVC Class 160 SDR 26 1/4"  75.2 l.f.  Irrigation Mainline: PVC Schedule 40 1/2"  250.7 l.f.                                                                                                                                                                                                                                                                                                                                                                                                                                                                                                                                                                                                                                                                                                                                                                                                                                                                                                                                                                                                                                                                                                                                                                                                                                                                                                             |               | Rain Bird XFD-09-12-NP XFD On-Surface Pressure Compensating Landscape Dripline. 0.9 GPH emitters at 12" O.C. Dripline laterals spaced at 12" apart, with emitters offset for triangular pattern. UV Resistant. Specify | 3,227 l.f. |    |
| T", 1-1/2", and 2" Durable Chlorine-Resistant Valves for Reclaimed Water Applications. With Scrubber Mechanism Technology, Purple Flow Control Handle, and Pressure Regulator Module.  Febco 765 1" Pressure Vacuum Breaker, brass with ball valve SOV. Install 12" (305MM) above highest downstream outlet and the highest point in the downstream piping.  Rain Bird ESP12LXMEF 12 Station Commercial Controller. Plastic Wall mount. Flow sensing  Rain Bird WR2-RFC Wireless Rain and Freeze Sensor Combo, includes 1 receiver and 1 rain/freeze sensor transmitter.  M Water Meter 1" METER  Irrigation Lateral Line: PVC Class 160 SDR 26 1/2"  Irrigation Lateral Line: PVC Class 160 SDR 26 3/4"  75.2 l.f.  Irrigation Lateral Line: PVC Class 160 SDR 26 1"  8.4 l.f.                                                                                                                                                                                                                                                                                                                                                                                                                                                                                                                                                                                                                                                                                                                                                                                                                                                                                                                                                                                                                                                                                                                                                                                                                                                                                                                                                | SYMBOL        | MANUFACTURER/MODEL/DESCRIPTION                                                                                                                                                                                         | QTY        |    |
| Pressure Vacuum Breaker, brass with ball valve SOV. Install 12" (305MM) above highest downstream outlet and the highest point in the downstream piping.  Rain Bird ESP12LXMEF 12 Station Commercial Controller. Plastic Wall mount. Flow sensing  Rain Bird WR2-RFC Wireless Rain and Freeze Sensor Combo, includes 1 receiver and 1 rain/freeze sensor transmitter.  Water Meter 1" METER  Irrigation Lateral Line: PVC Class 160 SDR 26 1/2"  Irrigation Lateral Line: PVC Class 160 SDR 26 3/4"  75.2 I.f.  Irrigation Lateral Line: PVC Class 160 SDR 26 1"  8.4 I.f.                                                                                                                                                                                                                                                                                                                                                                                                                                                                                                                                                                                                                                                                                                                                                                                                                                                                                                                                                                                                                                                                                                                                                                                                                                                                                                                                                                                                                                                                                                                                                      |               | 1", 1-1/2", and 2" Durable Chlorine-Resistant Valves for Reclaimed Water Applications. With Scrubber Mechanism Technology, Purple Flow Control Handle, and Pressure                                                    | 2          |    |
| 12 Station Commercial Controller. Plastic Wall mount. Flow sensing  Rain Bird WR2-RFC Wireless Rain and Freeze Sensor Combo, includes 1 receiver and 1 rain/freeze sensor transmitter.  M Water Meter 1" 1 METER Irrigation Lateral Line: PVC Class 160 SDR 26 1/2" 2,100 l.f.  Irrigation Lateral Line: PVC Class 160 SDR 26 3/4" 75.2 l.f.  Irrigation Lateral Line: PVC Class 160 SDR 26 1" 8.4 l.f.  Irrigation Mainline: PVC Schedule 40 1/2" 250.7 l.f.                                                                                                                                                                                                                                                                                                                                                                                                                                                                                                                                                                                                                                                                                                                                                                                                                                                                                                                                                                                                                                                                                                                                                                                                                                                                                                                                                                                                                                                                                                                                                                                                                                                                  | BF            | Pressure Vacuum Breaker, brass with ball valve SOV. Install 12" (305MM) above highest downstream outlet and the highest point                                                                                          | 1          |    |
| Wireless Rain and Freeze Sensor Combo, includes 1 receiver and 1 rain/freeze sensor transmitter.  Water Meter 1" 1 METER  Irrigation Lateral Line: PVC Class 160 SDR 26 1/2" 2,100 l.f.  Irrigation Lateral Line: PVC Class 160 SDR 26 3/4" 75.2 l.f.  Irrigation Lateral Line: PVC Class 160 SDR 26 1" 8.4 l.f.  Irrigation Mainline: PVC Schedule 40 1/2" 250.7 l.f.                                                                                                                                                                                                                                                                                                                                                                                                                                                                                                                                                                                                                                                                                                                                                                                                                                                                                                                                                                                                                                                                                                                                                                                                                                                                                                                                                                                                                                                                                                                                                                                                                                                                                                                                                         | С             | 12 Station Commercial Controller. Plastic Wall mount. Flow                                                                                                                                                             | 1          |    |
| METER         Irrigation Lateral Line: PVC Class 160 SDR 26 1/2"       2,100 l.f.         Trigation Lateral Line: PVC Class 160 SDR 26 3/4"       75.2 l.f.         Irrigation Lateral Line: PVC Class 160 SDR 26 1"       8.4 l.f.         Irrigation Mainline: PVC Schedule 40 1/2"       250.7 l.f.                                                                                                                                                                                                                                                                                                                                                                                                                                                                                                                                                                                                                                                                                                                                                                                                                                                                                                                                                                                                                                                                                                                                                                                                                                                                                                                                                                                                                                                                                                                                                                                                                                                                                                                                                                                                                         | (R)           | Wireless Rain and Freeze Sensor Combo, includes 1 receiver and                                                                                                                                                         | 1          |    |
| —       Irrigation Lateral Line: PVC Class 160 SDR 26 3/4"       75.2 l.f.         —       Irrigation Lateral Line: PVC Class 160 SDR 26 1"       8.4 l.f.         —       —       Irrigation Mainline: PVC Schedule 40 1/2"       250.7 l.f.                                                                                                                                                                                                                                                                                                                                                                                                                                                                                                                                                                                                                                                                                                                                                                                                                                                                                                                                                                                                                                                                                                                                                                                                                                                                                                                                                                                                                                                                                                                                                                                                                                                                                                                                                                                                                                                                                  | М             |                                                                                                                                                                                                                        | 1          |    |
| Irrigation Lateral Line: PVC Class 160 SDR 26 1" 8.4 l.f Irrigation Mainline: PVC Schedule 40 1/2" 250.7 l.f.                                                                                                                                                                                                                                                                                                                                                                                                                                                                                                                                                                                                                                                                                                                                                                                                                                                                                                                                                                                                                                                                                                                                                                                                                                                                                                                                                                                                                                                                                                                                                                                                                                                                                                                                                                                                                                                                                                                                                                                                                  |               | Irrigation Lateral Line: PVC Class 160 SDR 26 1/2"                                                                                                                                                                     | 2,100 l.f. |    |
| —— —— Irrigation Mainline: PVC Schedule 40 1/2" 250.7 l.f.                                                                                                                                                                                                                                                                                                                                                                                                                                                                                                                                                                                                                                                                                                                                                                                                                                                                                                                                                                                                                                                                                                                                                                                                                                                                                                                                                                                                                                                                                                                                                                                                                                                                                                                                                                                                                                                                                                                                                                                                                                                                     |               | Irrigation Lateral Line: PVC Class 160 SDR 26 3/4"                                                                                                                                                                     | 75.2 l.f.  |    |
|                                                                                                                                                                                                                                                                                                                                                                                                                                                                                                                                                                                                                                                                                                                                                                                                                                                                                                                                                                                                                                                                                                                                                                                                                                                                                                                                                                                                                                                                                                                                                                                                                                                                                                                                                                                                                                                                                                                                                                                                                                                                                                                                |               | Irrigation Lateral Line: PVC Class 160 SDR 26 1"                                                                                                                                                                       | 8.4 l.f.   |    |
| —— —— Irrigation Mainline: PVC Schedule 40 1" 282.5 I.f.                                                                                                                                                                                                                                                                                                                                                                                                                                                                                                                                                                                                                                                                                                                                                                                                                                                                                                                                                                                                                                                                                                                                                                                                                                                                                                                                                                                                                                                                                                                                                                                                                                                                                                                                                                                                                                                                                                                                                                                                                                                                       |               | Irrigation Mainline: PVC Schedule 40 1/2"                                                                                                                                                                              | 250.7 l.f. |    |
|                                                                                                                                                                                                                                                                                                                                                                                                                                                                                                                                                                                                                                                                                                                                                                                                                                                                                                                                                                                                                                                                                                                                                                                                                                                                                                                                                                                                                                                                                                                                                                                                                                                                                                                                                                                                                                                                                                                                                                                                                                                                                                                                |               | Irrigation Mainline: PVC Schedule 40 1"                                                                                                                                                                                | 282.5 l.f. |    |
| Irrigation Mainline: PVC Schedule 40 1 1/2" 265.2 I.f.                                                                                                                                                                                                                                                                                                                                                                                                                                                                                                                                                                                                                                                                                                                                                                                                                                                                                                                                                                                                                                                                                                                                                                                                                                                                                                                                                                                                                                                                                                                                                                                                                                                                                                                                                                                                                                                                                                                                                                                                                                                                         |               | Irrigation Mainline: PVC Schedule 40 1 1/2"                                                                                                                                                                            | 265.2 l.f. |    |
| Valve Callout                                                                                                                                                                                                                                                                                                                                                                                                                                                                                                                                                                                                                                                                                                                                                                                                                                                                                                                                                                                                                                                                                                                                                                                                                                                                                                                                                                                                                                                                                                                                                                                                                                                                                                                                                                                                                                                                                                                                                                                                                                                                                                                  | V             | alve Callout                                                                                                                                                                                                           |            |    |
| # • Valve Number                                                                                                                                                                                                                                                                                                                                                                                                                                                                                                                                                                                                                                                                                                                                                                                                                                                                                                                                                                                                                                                                                                                                                                                                                                                                                                                                                                                                                                                                                                                                                                                                                                                                                                                                                                                                                                                                                                                                                                                                                                                                                                               | # •           | Valve Number                                                                                                                                                                                                           |            |    |
| #" #• Valve Flow                                                                                                                                                                                                                                                                                                                                                                                                                                                                                                                                                                                                                                                                                                                                                                                                                                                                                                                                                                                                                                                                                                                                                                                                                                                                                                                                                                                                                                                                                                                                                                                                                                                                                                                                                                                                                                                                                                                                                                                                                                                                                                               | #" #•         | ——— Valve Flow                                                                                                                                                                                                         |            |    |
| "♥  " ■                                                                                                                                                                                                                                                                                                                                                                                                                                                                                                                                                                                                                                                                                                                                                                                                                                                                                                                                                                                                                                                                                                                                                                                                                                                                                                                                                                                                                                                                                                                                                                                                                                                                                                                                                                                                                                                                                                                                                                                                                                                                                                                        | <u>"•</u>   " | ——— Valve Size                                                                                                                                                                                                         |            |    |

## NOTES:

- PIPE ROUTING AND VALVE LOCATIONS ARE DIAGRAMMATICAL ONLY. IRRIGATION CONTRACTOR IS TO AVOID ANY CONFLICT WITH THE TREE AND SHRUB PLANTINGS.
- ALL MAINLINES ARE TO BE 2" sch. 40 P.V.C.
- ALL LATERALS ARE TO BE sch. 160 P.V.C. OF THE SIZE NOTED. ALL HEADS TO HAVE RECLAIMED WATER USE INDICATORS.
- ALL PIPES SHALL BE PURPLE IN COLOR TO DENOTE USE OF RECLAIMED WATER.
- ALL PAVEMENT CROSSINGS ARE TO BE MADE IN SLEEVES THAT ARE TWO PIPE SIZES
- LARGER THAN THE CROSSING.
- NO IRRIGATION HEADS TO BE LOCATED WITHIN 24" OF ANY BUILDING. EXACT LOCATION OF UNDERGROUND UTILITIES SHOULD BE VERIFIED PRIOR TO CONSTRUCTION.
- DESIGN PRESSURE IS 60 PSI WITH 37.5 GALLONS PER MINUTE AT THE POINT OF CONNECTION.