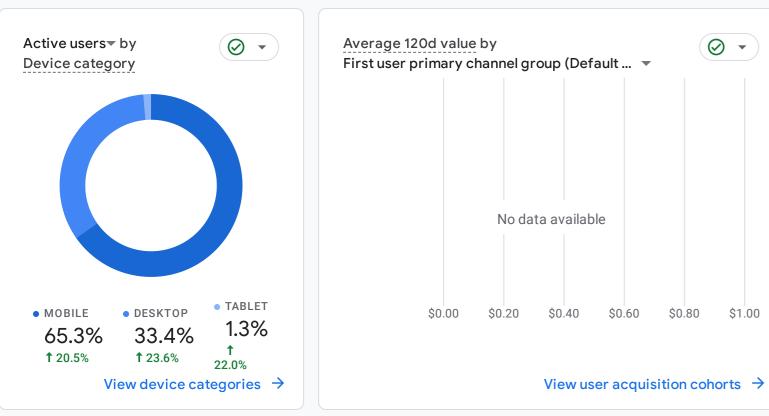

HOW WELL DO YOU RETAIN YOUR USERS?

WHERE DOES YOUR AVERAGE 120D VALUE COME FROM?

© 2024 Google | Analytics home | Terms of Service | Privacy Policy | 🔅 Send feedback

PA Scł \_ Hor \_ Me \_ Pag Nev \_ Say -We