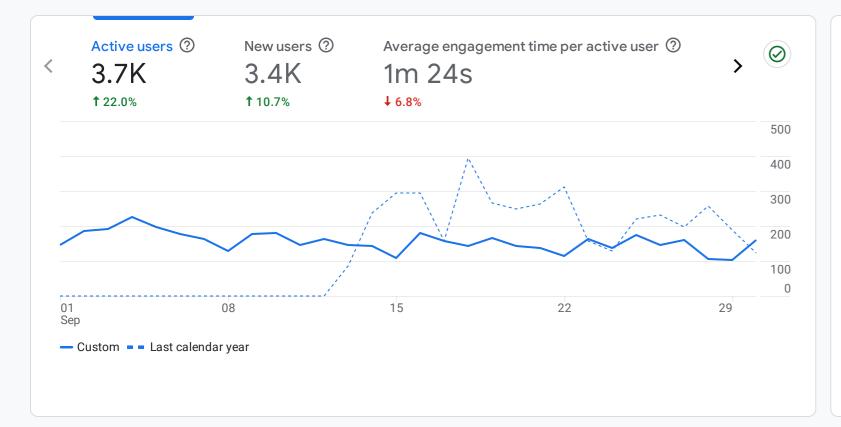

Estuary Transit District . Analytics RiverValleyTransit.com

All Users Add comparison +

# Reports snapshot





HOW ARE ACTIVE USERS TRENDING?



User activity by cohort Ø • Based on device data only Week 0 Week 1 Week 2 Week 3 Week 4 Week 5 All Users 100.0% 4.5% 1.6% 1.0% 1.2% 1.0% Oct 27 - Nov 2 Nov 3 - Nov 9 Nov 10 - Nov 16 Nov 17 - Nov 23 Nov 24 - Nov 30 Dec 1 - Dec 7 6 weeks ending Dec 7 View retention  $\rightarrow$ 

HOW WELL DO YOU RETAIN YOUR USERS?

WHERE DOES YOUR AVERAGE 120D VALUE COME FROM?



© 2024 Google | Analytics home | Terms of Service | Privacy Policy | 🔅 Send feedback

PA Scł \_ Hor \_ Me \_ Pag Nev \_ Say -We

Custom Sep 1 - Sep 30, 2024 Compare: Sep 1 - Sep 30, 2023

| Sessions • by<br>Session primary channel group • |      | Ø •              |  |
|--------------------------------------------------|------|------------------|--|
| SESSION PRIMARY CHAN