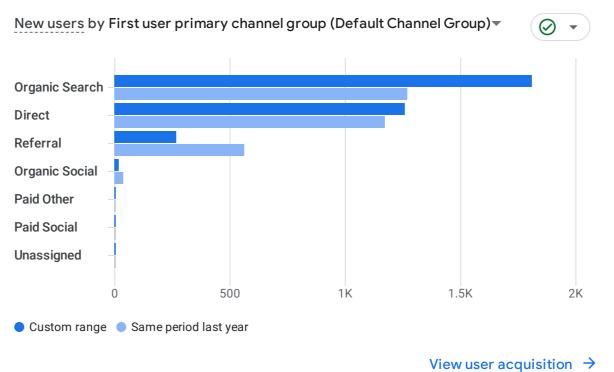

Custom Sep 1 - Sep 30, 2024 Compare: Sep 1 - Sep 30, 2023

| Sessions • by<br>Session primary channel group • |      | Ø •              |  |
|--------------------------------------------------|------|------------------|--|
| SESSION PRIMARY CHAN                             |      | SESSIONS         |  |
| Organic Search                                   | 4.1K | <b>†</b> 50.9%   |  |
| Direct                                           | 1.8K | <b>1</b> 2.2%    |  |
| Referral                                         | 431  | ↓68.0%           |  |
| Unassigned                                       | 246  | <b>1</b> ,950.0% |  |
| Organic Social                                   | 20   | ↓ 57.4%          |  |
| Paid Social                                      | 8    | -                |  |
| Paid Other                                       | 6    | -                |  |

## View traffic acquisition $\rightarrow$