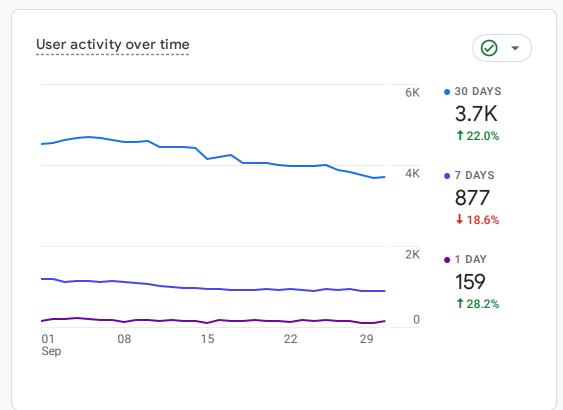

Estuary Transit District . Analytics RiverValleyTransit.com

All Users Add comparison +

# Reports snapshot





HOW ARE ACTIVE USERS TRENDING?



User activity by cohort Ø • Based on device data only Week 0 Week 1 Week 2 Week 3 Week 4 Week 5 All Users 100.0% 4.5% 1.6% 1.0% 1.2% 1.0% Oct 27 - Nov 2 Nov 3 - Nov 9 Nov 10 - Nov 16 Nov 17 - Nov 23 Nov 24 - Nov 30 Dec 1 - Dec 7 6 weeks ending Dec 7 View retention  $\rightarrow$ 

HOW WELL DO YOU RETAIN YOUR USERS?

WHERE DOES YOUR AVERAGE 120D VALUE COME FROM?



© 2024 Google | Analytics home | Terms of Service | Privacy Policy | 🔅 Send feedback

PA Scł \_ Hor \_ Me \_ Pag Nev \_ Say -We

Custom Sep 1 - Sep 30, 2024 Compare: Sep 1 - Sep 30, 2023

| Sessions • by<br>Session primary channel group • |      | Ø •              |  |
|--------------------------------------------------|------|------------------|--|
| SESSION PRIMARY CHAN                             |      | SESSIONS         |