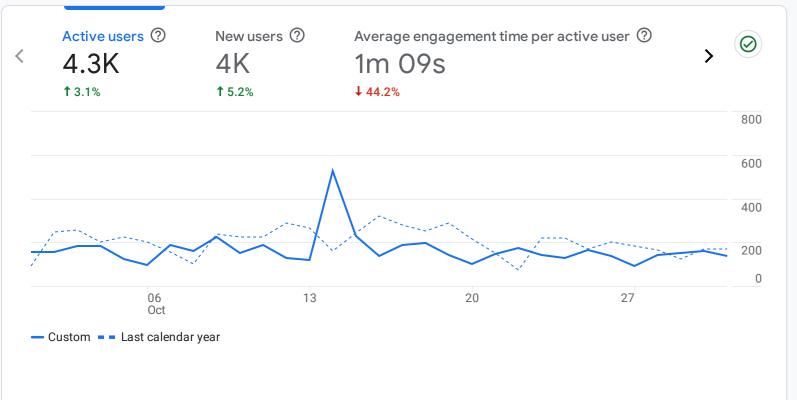

# Reports snapshot







## HOW ARE ACTIVE USERS TRENDING?



#### HOW WELL DO YOU RETAIN YOUR USERS?



#### WHICH PAGES AND SCREENS GET THE MOST VIEWS?

| Schedules Archive - River Val  | 2.9K | <b>↓</b> 62.7% |
|--------------------------------|------|----------------|
| Home - River Valley Transit    | 3.6K | <b>↓</b> 23.8% |
| Meriden/Middletown - River     | 995  | <b>↓</b> 35.3% |
| Newfield Street - River Valley | 508  | <b>↓</b> 61.5% |
| Saybrook Road - River Valley   | 235  | ↓85.1%         |
| Westlake Drive - River Valley  | 484  | <b>↓</b> 63.5% |
| Old Saybrook/Madison - Rive    | 565  | <b>↓</b> 47.1% |

#### WHAT ARE YOUR TOP EVENTS?

| 15K<br>10K<br>7.1K<br>4K | ↓ 44.2%<br>↓ 48.7%<br>↓ 29.3%<br>↑ 5.2% |
|--------------------------|-----------------------------------------|
| 7.1K<br>4K