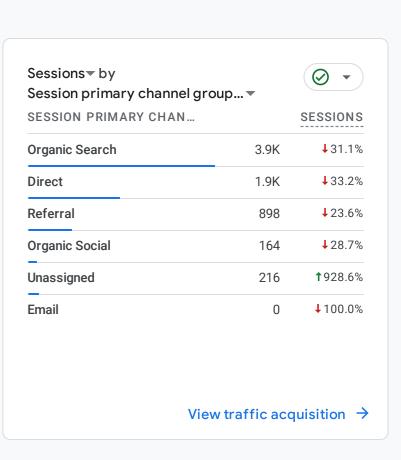

# Reports snapshot







## HOW ARE ACTIVE USERS TRENDING?



#### HOW WELL DO YOU RETAIN YOUR USERS?



#### WHICH PAGES AND SCREENS GET THE MOST VIEWS?

| Schedules Archive - River Val  | 2.9K | <b>↓</b> 62.7% |
|--------------------------------|------|----------------|
| Home - River Valley Transit    | 3.6K | <b>↓</b> 23.8% |
| Meriden/Middletown - River     | 995  | <b>↓</b> 35.3% |
| Newfield Street - River Valley | 508  | <b>↓</b> 61.5% |
| Saybrook Road - River Valley   | 235  | ↓85.1%         |
| Westlake Drive - River Valley  | 484  | <b>↓</b> 63.5% |
| Old Saybrook/Madison - Rive    | 565  | <b>↓</b> 47.1% |

#### WHAT ARE YOUR TOP EVENTS?

| 15K<br>10K<br>7.1K<br>4K | ↓ 44.2%<br>↓ 48.7%<br>↓ 29.3%<br>↑ 5.2% |
|--------------------------|-----------------------------------------|
| 7.1K<br>4K