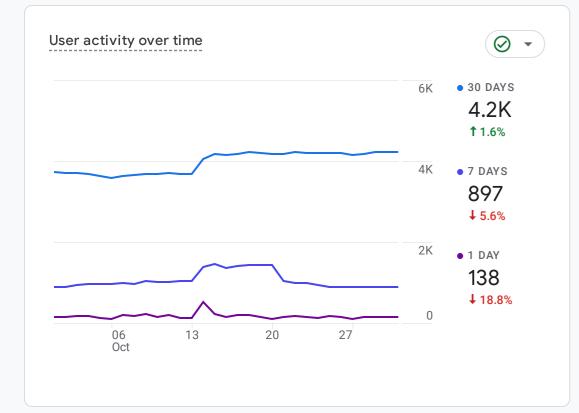

# Reports snapshot







## HOW ARE ACTIVE USERS TRENDING?



#### HOW WELL DO YOU RETAIN YOUR USERS?



#### WHICH PAGES AND SCREENS GET THE MOST VIEWS?

| Schedules Archive - River Val  | 2.9K | <b>↓</b> 62.7% |
|--------------------------------|------|----------------|
| Home - River Valley Transit    | 3.6K | <b>↓</b> 23.8% |
| Meriden/Middletown - River     | 995  | <b>↓</b> 35.3% |
| Newfield Street - River Valley | 508  | <b>↓</b> 61.5% |
| Saybrook Road - River Valley   | 235  | ↓85.1%         |
| Westlake Drive - River Valley  | 484  | <b>↓</b> 63.5% |
| Old Saybrook/Madison - Rive    | 565  | <b>↓</b> 47.1% |

#### WHAT ARE YOUR TOP EVENTS?

| 15K<br>10K<br>7.1K<br>4K | ↓ 44.2%<br>↓ 48.7%<br>↓ 29.3%<br>↑ 5.2% |
|--------------------------|-----------------------------------------|
| 7.1K<br>4K               | ↓29.3%