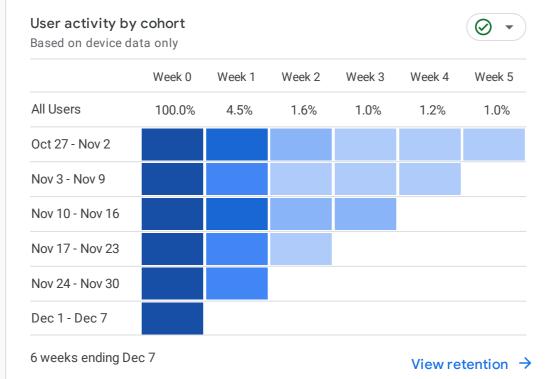

# Reports snapshot







## HOW ARE ACTIVE USERS TRENDING?



#### HOW WELL DO YOU RETAIN YOUR USERS?



#### WHICH PAGES AND SCREENS GET THE MOST VIEWS?

| Schedules Archive - River Val  | 2.9K | <b>↓</b> 62.7% |
|--------------------------------|------|----------------|
| Home - River Valley Transit    | 3.6K | <b>↓</b> 23.8% |
| Meriden/Middletown - River     | 995  | <b>↓</b> 35.3% |
| Newfield Street - River Valley | 508  | <b>↓</b> 61.5% |
| Saybrook Road - River Valley   | 235  | ↓85.1%         |
| Westlake Drive - River Valley  | 484  | <b>↓</b> 63.5% |
| Old Saybrook/Madison - Rive    | 565  | <b>↓</b> 47.1% |

#### WHAT ARE YOUR TOP EVENTS?

| 15K<br>10K<br>7.1K<br>4K | ↓ 44.2%<br>↓ 48.7%<br>↓ 29.3%<br>↑ 5.2% |
|--------------------------|-----------------------------------------|
| 7.1K<br>4K               | ↓29.3%                                  |
| 4K                       |