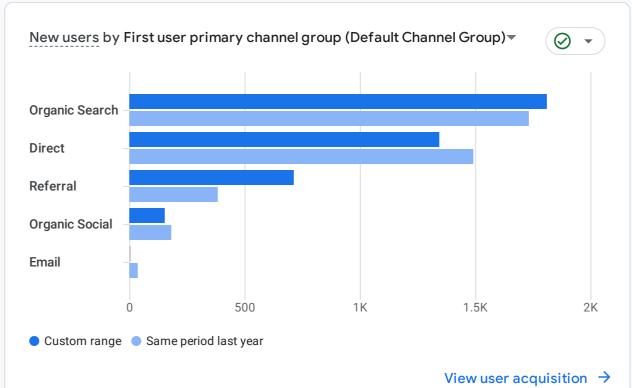

# Reports snapshot







## HOW ARE ACTIVE USERS TRENDING?



#### HOW WELL DO YOU RETAIN YOUR USERS?



#### WHICH PAGES AND SCREENS GET THE MOST VIEWS?

| Schedules Archive - River Val  | 2.9K | <b>↓</b> 62.7% |
|--------------------------------|------|----------------|
| Home - River Valley Transit    | 3.6K | <b>↓</b> 23.8% |
| Meriden/Middletown - River     | 995  | <b>↓</b> 35.3% |
| Newfield Street - River Valley | 508  | <b>↓</b> 61.5% |
| Saybrook Road - River Valley   | 235  | ↓85.1%         |
| Westlake Drive - River Valley  | 484  | <b>↓</b> 63.5% |
| Old Saybrook/Madison - Rive    | 565  | <b>↓</b> 47.1% |

#### WHAT ARE YOUR TOP EVENTS?

| 15K<br>10K<br>7.1K<br>4K | ↓ 44.2%<br>↓ 48.7%<br>↓ 29.3%<br>↑ 5.2% |
|--------------------------|-----------------------------------------|
| 7.1K<br>4K