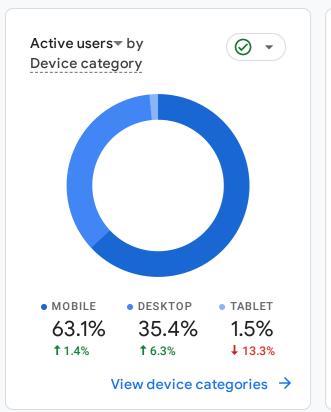

1% |

#### WHAT ARE YOUR TOP EVENTS?

| 15K<br>10K<br>7.1K<br>4K | ↓ 44.2%<br>↓ 48.7%<br>↓ 29.3%<br>↑ 5.2% |
|--------------------------|-----------------------------------------|
| 7.1K<br>4K               | ↓29.3%                                  |
| 4K                       |                                         |
|                          | <b>†</b> 5.2%                           |
|                          |                                         |
| 2K                       | <b>↓</b> 41.4%                          |
| 835                      | <b>↓</b> 39.8%                          |
| 340                      | <b>↓</b> 68.4%                          |
|                          |                                         |

### WHERE DOES YOUR AVERAGE 120D VALUE COME FROM?