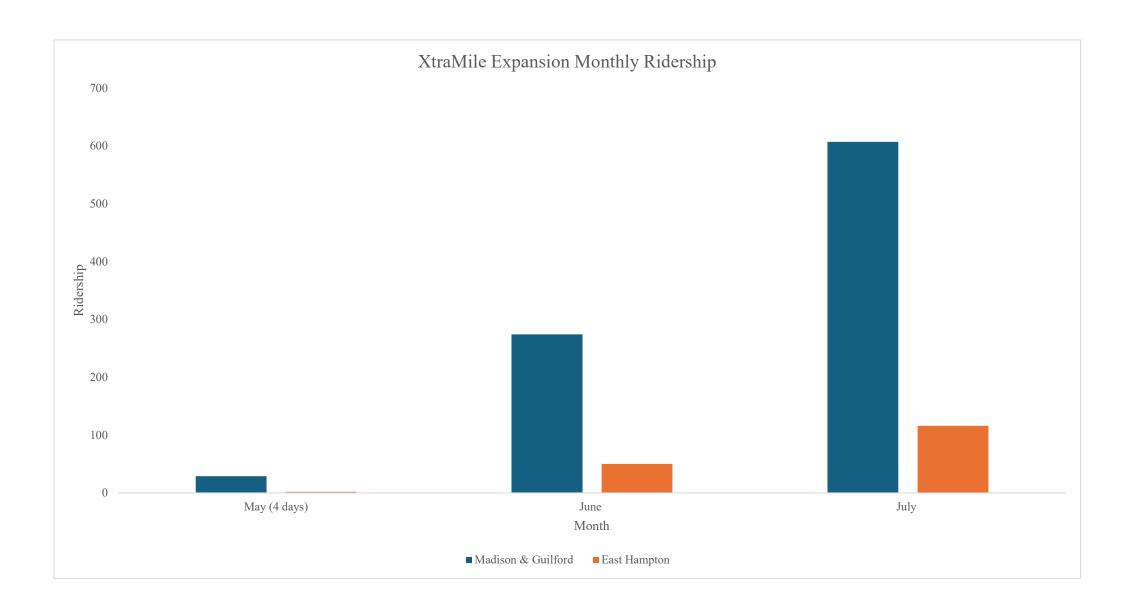

## XtraMile Expansion Ridership

|                    | Ridership | Pick-up On Time Performance | Average Ride Rating | Mobile Phone Booking Percentage                    |
|--------------------|-----------|-----------------------------|---------------------|----------------------------------------------------|
| May (4 days)       |           |                             |                     |                                                    |
| Madison & Guilford | 29        | 100.0%                      | 5                   |                                                    |
| East Hampton       | 2         | 100.0%                      | 5                   |                                                    |
|                    |           |                             |                     | May Both Zones: n/a                                |
| June               |           |                             |                     |                                                    |
| Madison & Guilford | 274       | 90.6%                       | 4.8                 |                                                    |
| East Hampton       | 50        | 100.0%                      | 5                   |                                                    |
|                    |           |                             |                     | June Both Zones: 73.17%, Old Saybrook Zone: 40.51% |
| July               |           |                             |                     |                                                    |
| Madison & Guilford | 607       | 98.6%                       | 4.9                 |                                                    |
| East Hampton       | 116       | 100.0%                      | 5                   |                                                    |
|                    |           |                             |                     | July Both Zones: 71.63%, Old Saybrook Zone: 43.1%  |
| Total              | 1078      |                             |                     |                                                    |