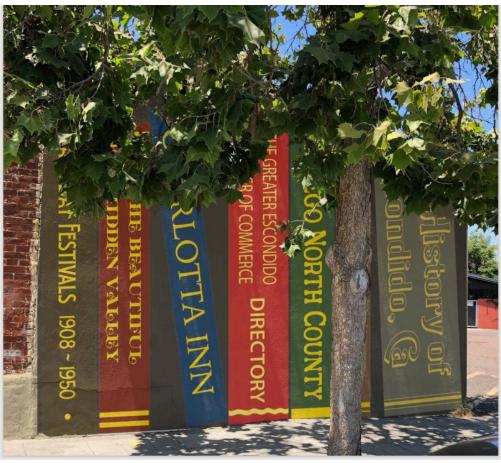

14' tall X 18' wide - 252 SQ FT

Has the owner given permission for a mural to be painted on the proposed wall? (Yes/No)

| The wall is:                                   |                                        | /                     |                           |                                   |       |
|------------------------------------------------|----------------------------------------|-----------------------|---------------------------|-----------------------------------|-------|
| Brick                                          | cinderblock                            | stucco <u>×</u>       | wood                      | other                             |       |
|                                                |                                        |                       |                           |                                   |       |
|                                                |                                        |                       |                           |                                   |       |
| Please describ                                 | pe the project, and the sc             | pecific location of t | he mural and w            | hy a mural will enhance the area. |       |
| 74115 6                                        | AURAL LOOKS                            | 11/22 P 6             | PAR BAS                   | ONSHELF, MADE TO LO               |       |
| OD LEA                                         | THER BOUND BO                          | 45 W/77               | 6927 610                  | DIME THE TITLES OF                | The f |
|                                                |                                        |                       |                           | FUTURE GENERATIONS                | " T   |
|                                                | MOUT OUR COM                           |                       |                           | 570RY                             |       |
|                                                | e the method for mount                 |                       |                           | empa yang di angalay y            |       |
|                                                |                                        |                       | 14 / DA                   | TO THE SHILL                      |       |
| This will p                                    | painted directly onto                  | the wall.             |                           |                                   |       |
|                                                |                                        |                       |                           |                                   |       |
| Describe the g                                 | round in front of the wa               | ll (condition, debri  | s etc.) and surro         | ounding features.                 |       |
| Cath                                           | And Income                             |                       |                           |                                   |       |
| DINEN                                          | ALK WITH                               | H Mence               | by 11ste                  |                                   |       |
|                                                | (                                      |                       |                           |                                   |       |
| Danasiha tha t                                 | h /i i-i-i-                            | . f                   | los accordos de aleito at |                                   |       |
|                                                | heme/image you envisio<br>LOGAL H/STOR |                       | known at this ti          | me.                               |       |
| IMAGE:                                         | LARGE JAN                              | TE BUNG               |                           |                                   |       |
| <i>f f</i> * * * * * * * * * * * * * * * * * * | CZ.                                    |                       |                           |                                   |       |
|                                                | printing .                             | Α                     |                           | maintenance plan with estimated   |       |
|                                                |                                        |                       |                           | WILL MAINTAIN IF                  |       |
| ANYTH                                          | NO WERE TO                             | * HAPPEN              | 10 15                     | AT NO COST TO Y                   | 10    |

WITNESS my hand and official seal.

Location: 254 E. Grand Avenue. Escondido, CA

Proposed Mural: Know Your History by Mark "Zane" Kingcade.