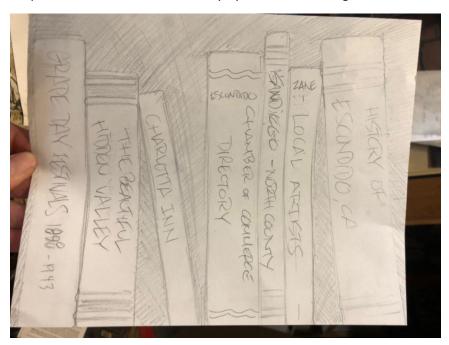

14' tall X 18' wide - 252 SQ FT

Has the owner given permission for a mural to be painted on the proposed wall? (Yes/No)

| The wall is:                                   |                                        | /                     |                           |                                   |       |
|------------------------------------------------|----------------------------------------|-----------------------|---------------------------|-----------------------------------|-------|
| Brick                                          | cinderblock                            | stucco <u>×</u>       | wood                      | other                             |       |
|                                                |                                        |                       |                           |                                   |       |
|                                                |                                        |                       |                           |                                   |       |
| Please describ                                 | pe the project, and the sc             | pecific location of t | he mural and w            | hy a mural will enhance the area. |       |
| 74115 6                                        | AURAL LOOKS                            | 11/22 P 6             | PAR BAS                   | ONSHELF, MADE TO LO               |       |
| OD LEA                                         | THER BOUND BO                          | 45 W/77               | 6927 610                  | DIME THE TITLES OF                | The f |
|                                                |                                        |                       |                           | FUTURE GENERATIONS                | " T   |
|                                                | MOUT OUR COM                           |                       |                           | 570RY                             |       |
|                                                | e the method for mount                 |                       |                           | empa yang di angalay y            |       |
|                                                |                                        |                       | 14 / DA                   | TO THE SHILL                      |       |
| This will p                                    | painted directly onto                  | the wall.             |                           |                                   |       |
|                                                |                                        |                       |                           |                                   |       |
| Describe the g                                 | round in front of the wa               | ll (condition, debri  | s etc.) and surro         | ounding features.                 |       |
| Cath                                           | And Income                             |                       |                           |                                   |       |
| DINEN                                          | ALK WITH                               | H Mence               | by 11ste                  |                                   |       |
|                                                | (                                      |                       |                           |                                   |       |
| Danasiha tha t                                 | h /i i-i-i-                            | . f                   | los accordos de aleito at |                                   |       |
|                                                | heme/image you envisio<br>LOGAL H/STOR |                       | known at this ti          | me.                               |       |
| IMAGE:                                         | LARGE JAN                              | TE BUNG               |                           |                                   |       |
| <i>f f</i> * * * * * * * * * * * * * * * * * * | CZ.                                    |                       |                           |                                   |       |
|                                                | printing .                             | Α                     |                           | maintenance plan with estimated   |       |
|                                                |                                        |                       |                           | WILL MAINTAIN IF                  |       |
| ANYTH                                          | NO WERE TO                             | * HAPPEN              | 10 15                     | AT NO COST TO Y                   | 10    |

WITNESS my hand and official seal.

Location: 254 E. Grand Avenue. Escondido, CA

Proposed Mural: Know Your History by Mark "Zane" Kingcade.