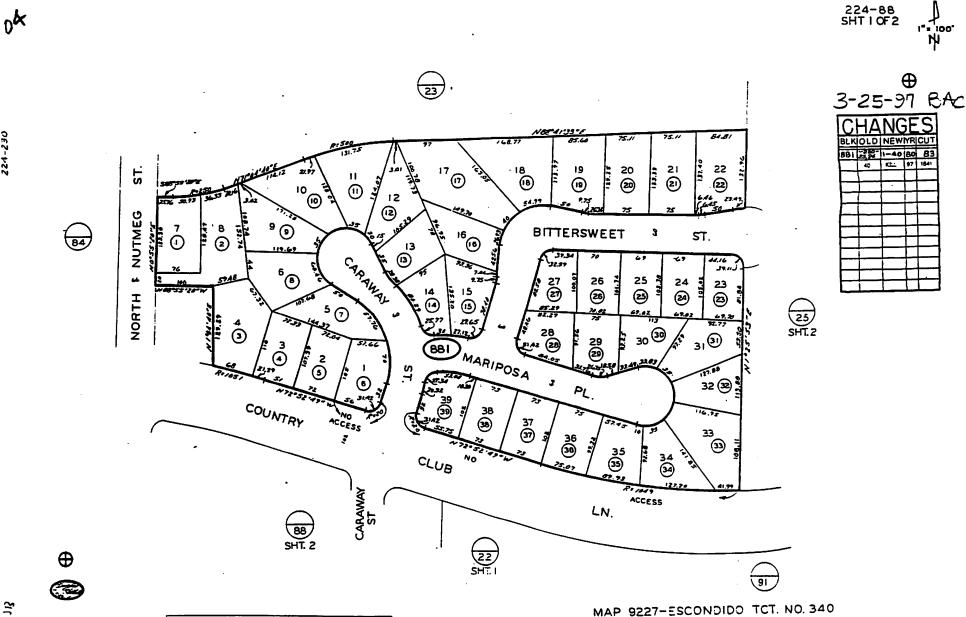

10000

MAP 8901-ESCONDIDO TRACT NO. 338

224-230

81761-SAN IKEGO COUNT' ASSESSORS MAP BOOK 224 PAGE BB. SHT I OF 2

THIS MAP WAS PREPARED FOR ASSESSMENT PURPOSES ONLY. NO LINBLITY IS ASSAMED FOR THE ACCURACY OF THE DATA SHOWN. ASSESSOR'S PARCES MAY NOT COMPLY WITH LOCAL SUBDIVISION OR BUILDING ORDINANCES.