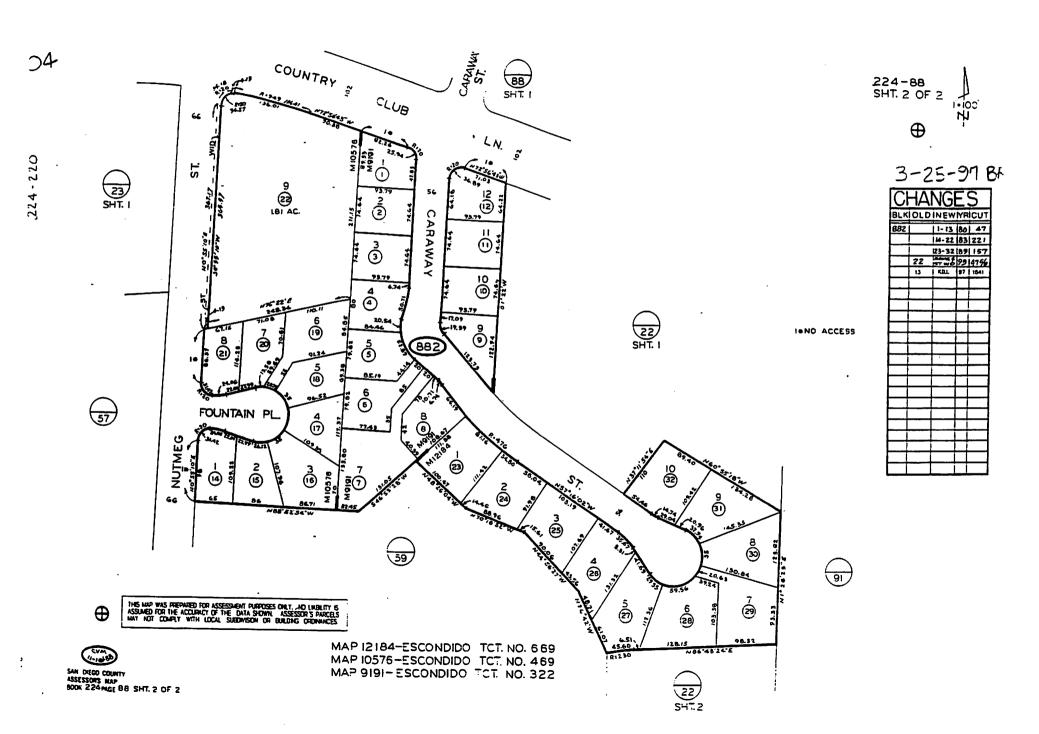

10000

MAP 8901-ESCONDIDO TRACT NO. 338

224-230

81761-SAN IKEGO COUNT' ASSESSORS MAP BOOK 224 PAGE BB. SHT I OF 2

THIS MAP WAS PREPARED FOR ASSESSMENT PURPOSES ONLY. NO LINBLITY IS ASSAMED FOR THE ACCURACY OF THE DATA SHOWN. ASSESSOR'S PARCES MAY NOT COMPLY WITH LOCAL SUBDIVISION OR BUILDING ORDINANCES.