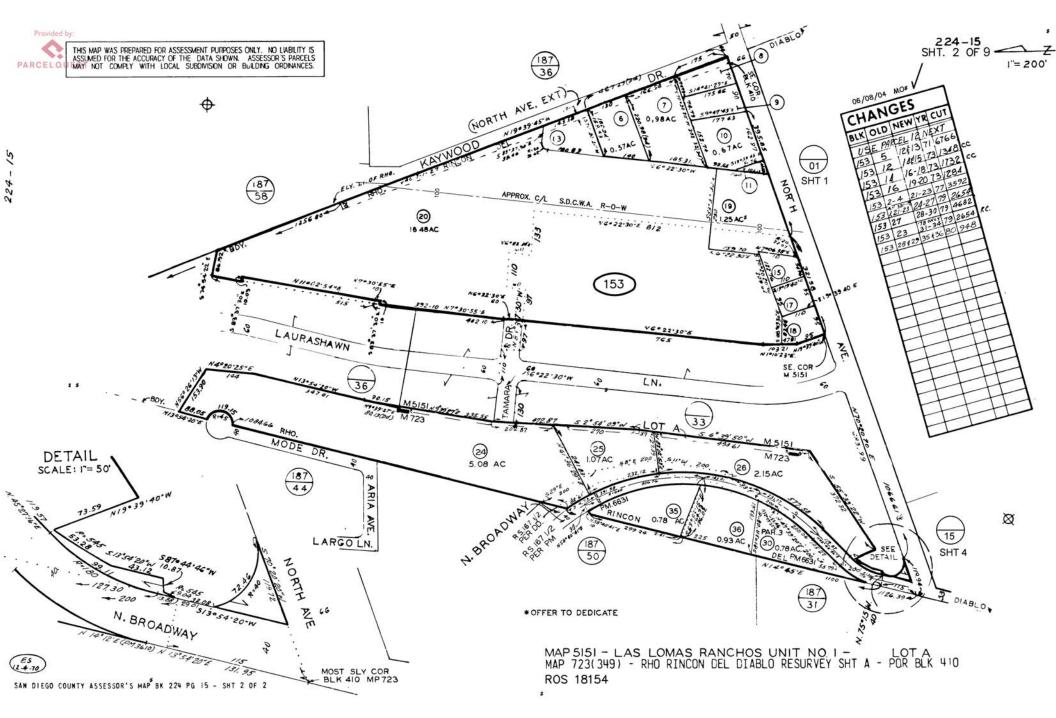

MAP 723(349) - RHO RINCON DEL DIABLO RESURVEY SHT A - POR BLK 170 PM540,509 ROS 2161

4