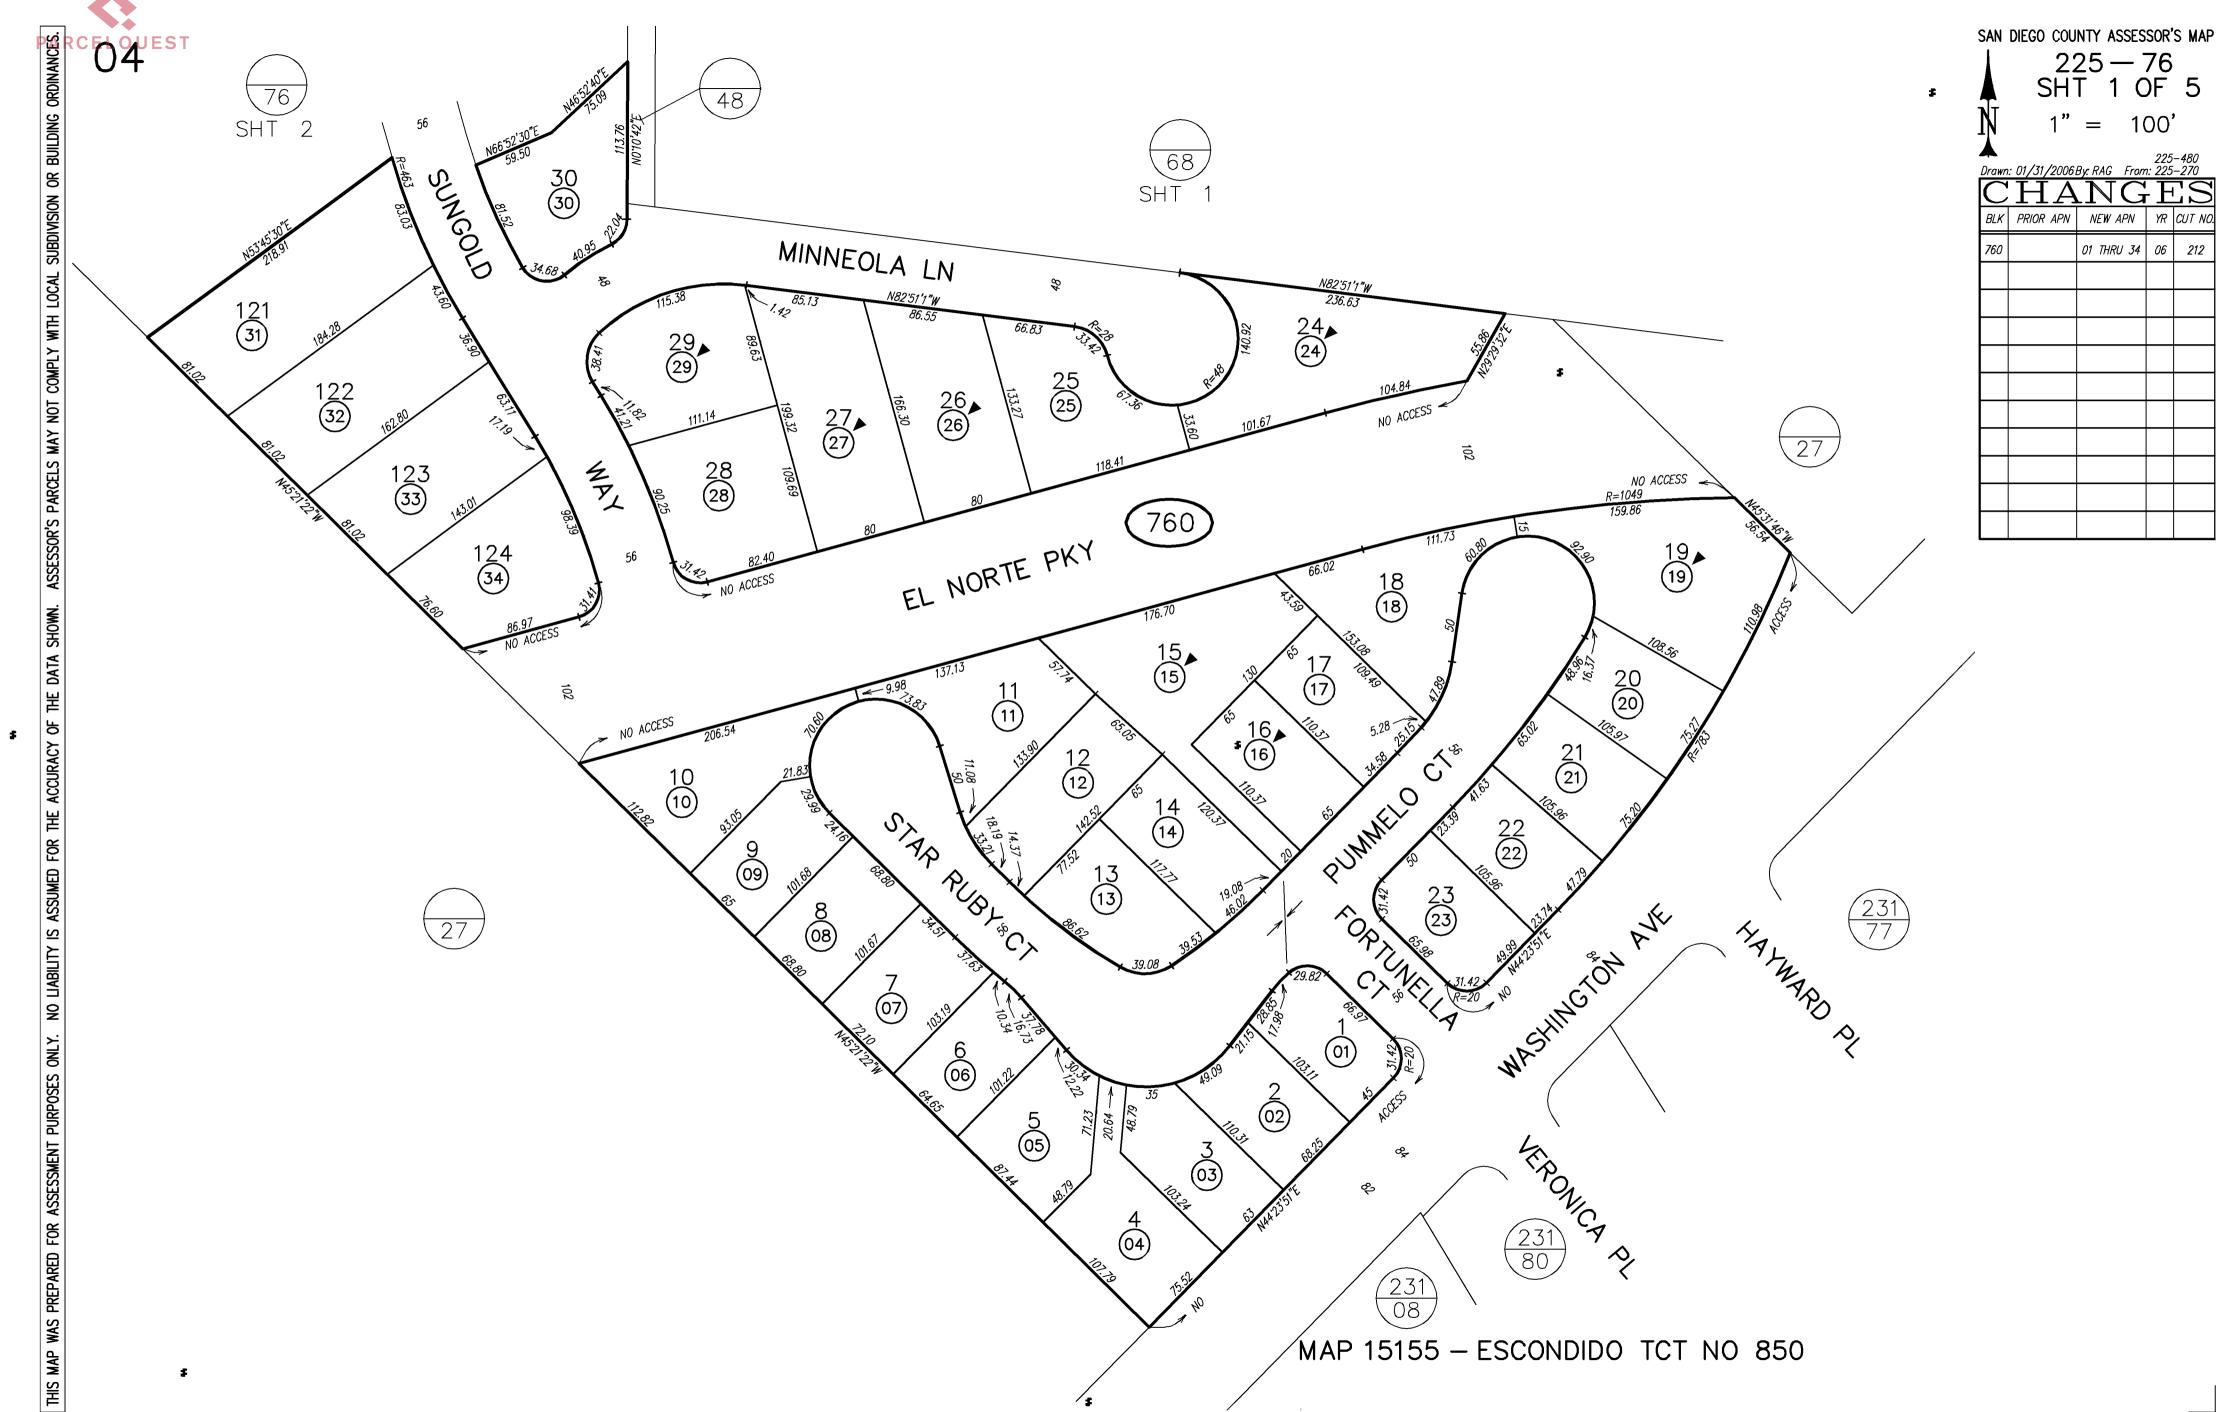

#### Landscape Maintenance Assessment District No. 1 Zone 27

All parcels are located within the city of Escondido. Assessor Parcel Book 225 Pages 270, 760, 761, 762, 763 and 764.

LS 490, ROS 1389,9370,15553,16989,17971

| SAN DIEGO COUNTY ASSESSOR'S MAP<br>225 - 76<br>SHT 2 OF 5<br>1" = 100' |                                  |              |               |              |  |  |  |  |
|------------------------------------------------------------------------|----------------------------------|--------------|---------------|--------------|--|--|--|--|
| Drawn                                                                  | :: 02/01/2006.<br>└ <b>Т_Т ∧</b> | By: RAG From | 225<br>n: 225 | -480<br>-270 |  |  |  |  |
| BLK                                                                    | PRIOR APN                        | NEW APN      | − <u> </u>    | CUT NO.      |  |  |  |  |
| 761                                                                    |                                  | 01 THRU 39   | 06            | 212          |  |  |  |  |
|                                                                        |                                  |              |               |              |  |  |  |  |
|                                                                        |                                  |              |               |              |  |  |  |  |
|                                                                        |                                  |              |               |              |  |  |  |  |
|                                                                        |                                  |              |               |              |  |  |  |  |
|                                                                        |                                  |              |               |              |  |  |  |  |
|                                                                        |                                  |              |               |              |  |  |  |  |
|                                                                        |                                  |              |               |              |  |  |  |  |
|                                                                        |                                  |              |               |              |  |  |  |  |

# MAP 15155 - ESCONDIDO TCT NO 850

\$

\$

\$

48

÷

604

OR BUILDING ORDINANCES

\$

\$

\$

\$

MAP 15155 - ESCONDIDO TCT NO 850

\$

| Ň   | 22<br>SH<br>1"<br>6/ | NTY ASSES<br>25 | 76<br>)F<br>00 <sup>°</sup><br>R | 5       |
|-----|----------------------|-----------------|----------------------------------|---------|
| BLK | PRIOR APN            | NEW APN         | ΥR                               | CUT NO. |
| 764 |                      | 01 THRU 18      | 06                               | 212     |
|     | 27030                | 19 THRU 21      | 20                               | 1065    |
|     |                      |                 |                                  |         |
|     |                      |                 |                                  |         |
|     |                      |                 |                                  |         |
|     |                      |                 |                                  |         |
|     |                      |                 |                                  |         |
|     |                      |                 |                                  |         |
|     |                      |                 |                                  |         |
|     |                      |                 |                                  |         |
|     |                      |                 |                                  |         |