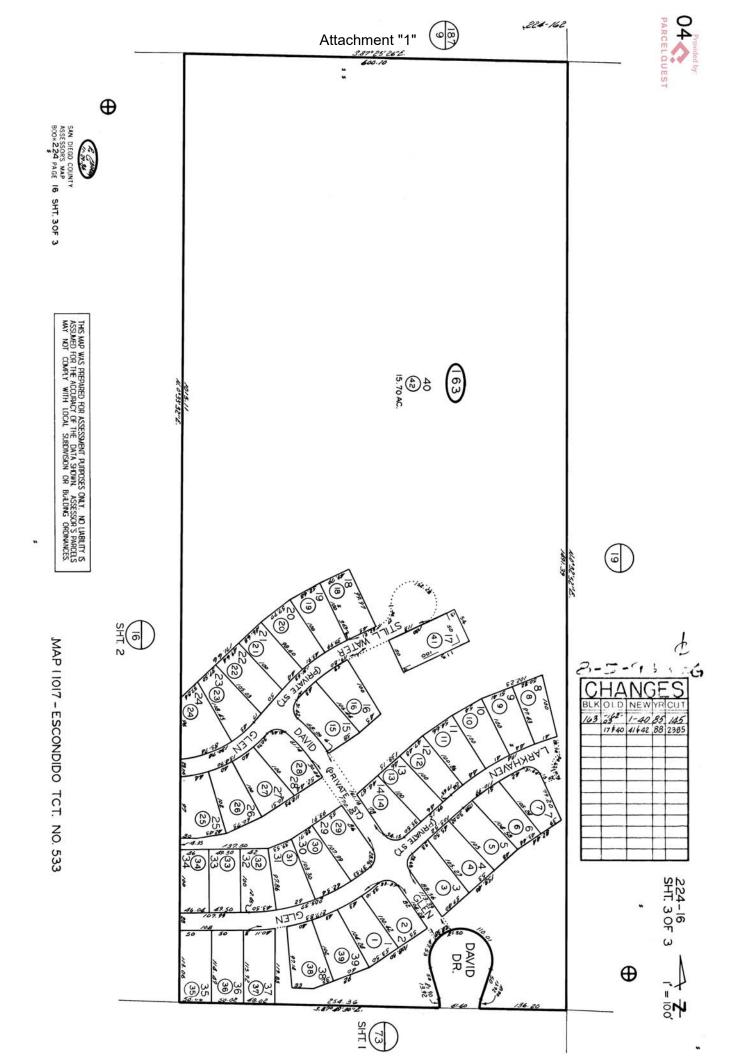

\$

5

Ø

1 5

SAN DIEGO COUNTY ASSESSOR'S MAP BK 224 PG 16 SHT1 OF 3

THIS MAP WAS PREPARED FOR ASSESSMENT PURPOSES ONLY. NO LIABILITY IS ASSUMED FOR THE ACCURACY OF THE DATA SHOWN. ASSESSOR'S PARCELS MAY NOT COMPLY WITH LOCAL SUBDIVISION OR BUILDING ORDINANCES. SEC 6 - T12S-R2W ROS 6013

\$

SAN DIESO COUNTY ASSESSOR'S MAP BE 224 PG 21 - SHT 2 OF 2 MAPPED FOR ASSESSMENT PURPOSES ONLY

1 5

 $\otimes$ 

224-230

MAP 10380 - ESCONDIDO TCT. NO. 429

\$

N69" 32'24 "E