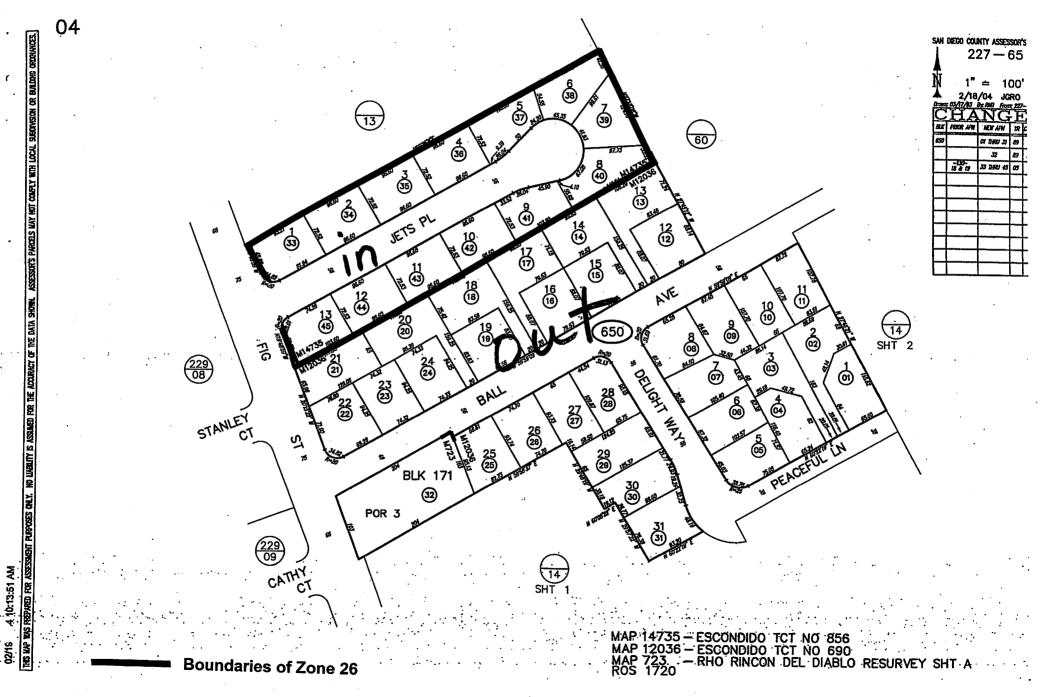

# City of Escondido

#### Landscape Maintenance Assessment District No. 1 Zone 26

All parcels are located within the City of Escondido, Tract 856. Assessor Parcel Book 227 Pages 650.

ź

02/15