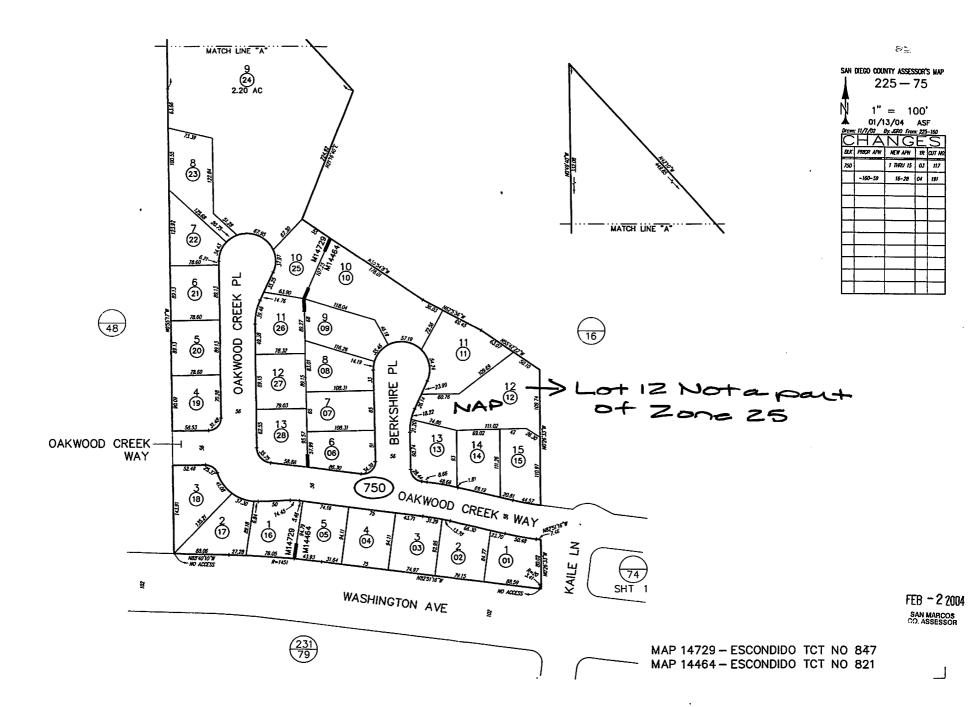

#### City of Escondido

#### Landscape Maintenance Assessment District No. 1 Zone 25

All parcels are located within the city of Escondido, Tract 787R, 821 and 847. Assessor Parcel Book 225 Pages 682 and 750.

Boundaries of Zone 25