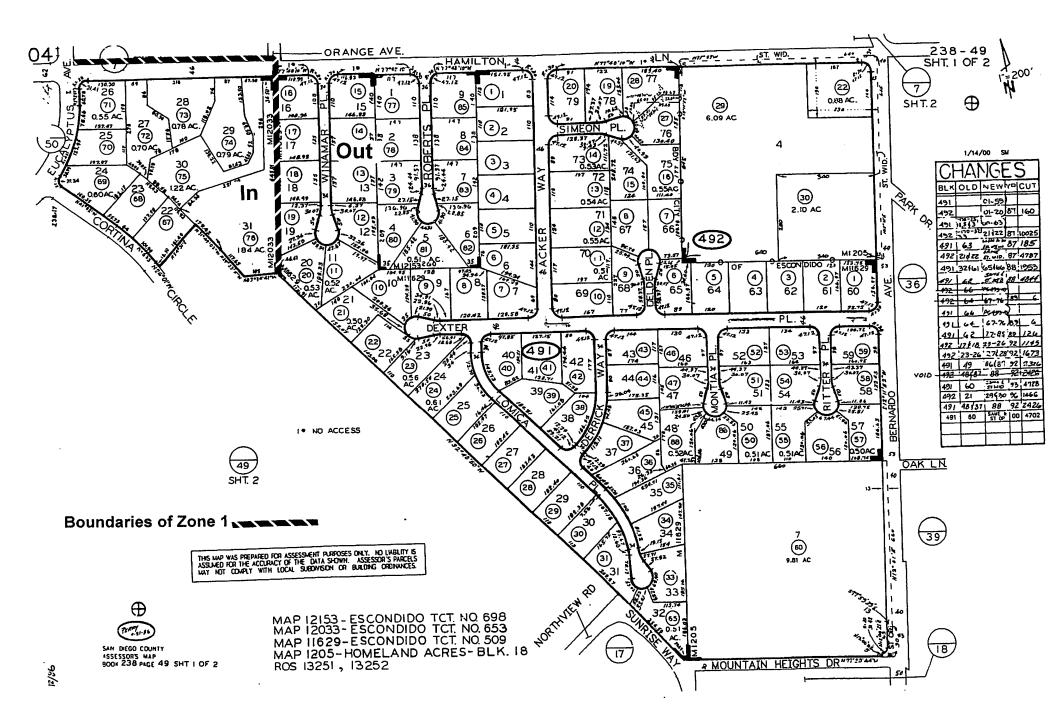

#### Landscape Maintenance Assessment District No. 1 Zone 1

All parcels are located within the City of Escondido, Tract 523A, Tract 523B, 653 and 692 Rancho Verde

.

÷

1

238-17

SAN DIEGO COUNTY ASSESSORS MAP BCOY 238 MAGE 50

WAPPED FOR ASSESSMENT PURPOSES ONLY

X

2

36

ROOK 238 PAGE 48 MARTE - COR ASSESSMENT PURPOSES ONLY

011-862

Ň