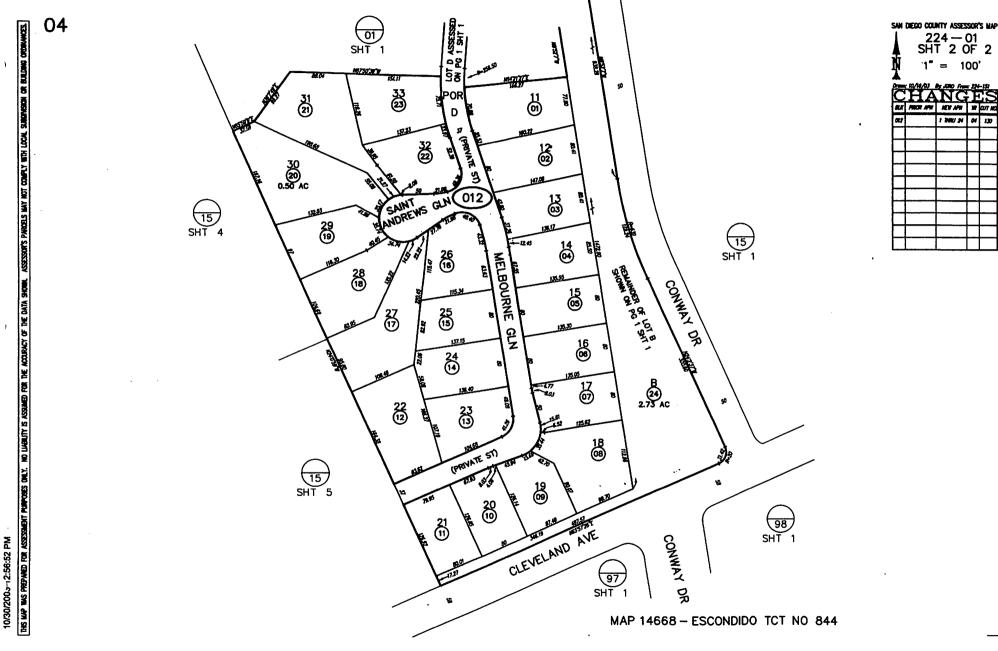

#### Landscape Maintenance Assessment District No. 1 Zone 19

All parcels are located within the city of Escondido, Tract 819 and 844 Assessor Parcel Book 224 Pages 011, 012, 150, 152, 154, 155, 156, 157,158, and 159.

•

;

B. KAYWOOD DR 1\* S.D. CO. WATER AUTHORITY RIGHT-OF-WAY

MAP 14549 - ESCONDIDO TCT NO 819 UNIT NO 7 MAP 14185-ESCONDIDO TCT NO 819-UNIT NO 1 MAP 723(349) - RANCHO RINCON DEL DIABLO RESURVEY SHT A ROS 7149,18084