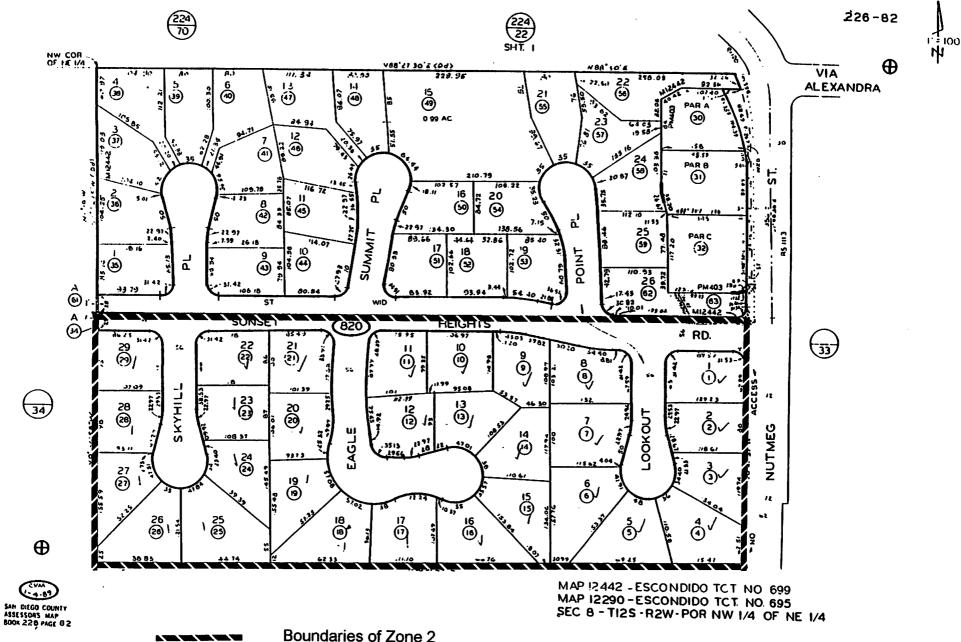

#### Landscape Maintenance Assessment District No. 1 Zone 2

All parcels are located within the City of Escondido, Tract 695 Assessor Parcel Book 226 Page 820

, È