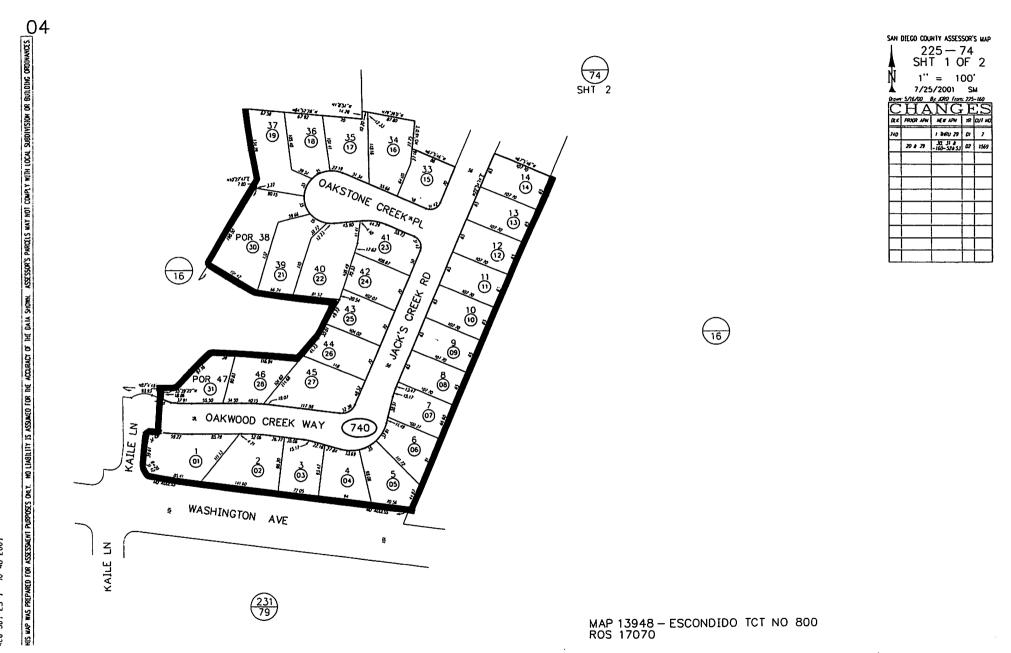

#### **City of Escondido**

# Landscape Maintenance Assessment District No. 1 Zone 17

All parcels are located within the City of Escondido, Tract 800. Assessor Parcel Book 225 Page 740 and 741

.

Boundaries of Zone 17

filling at the second

.

-

-----

Boundaries of Zone 17