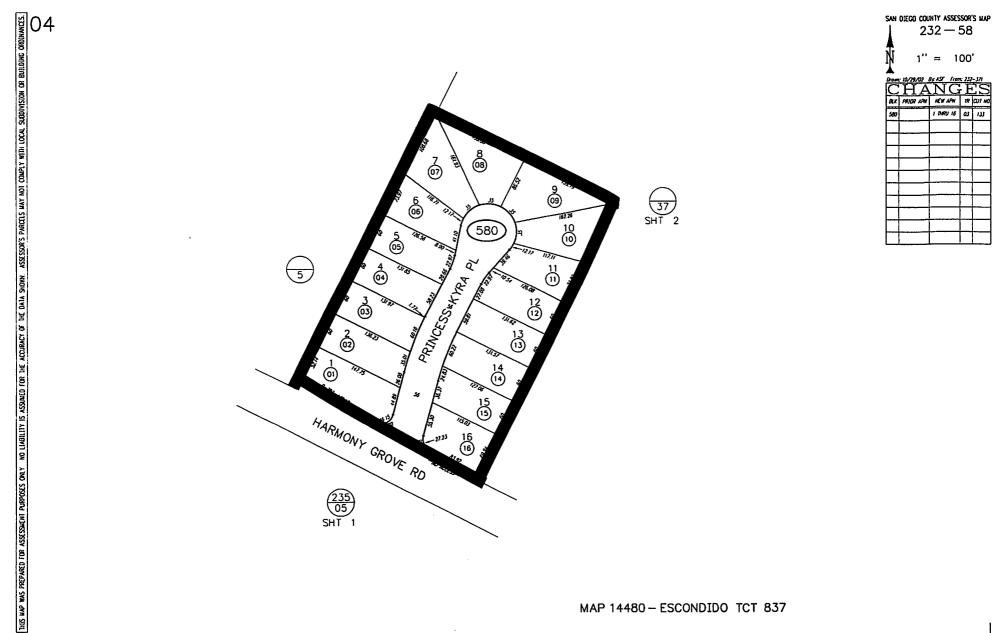

#### Landscape Maintenance Assessment District No. 1 Zone 23

All parcels are located within the City of Escondido, Tract 837 Assessor Parcel Book 232 Page 580

MAP 14480 - ESCONDIDO TCT 837

.

**Boundaries of Zone 23** 