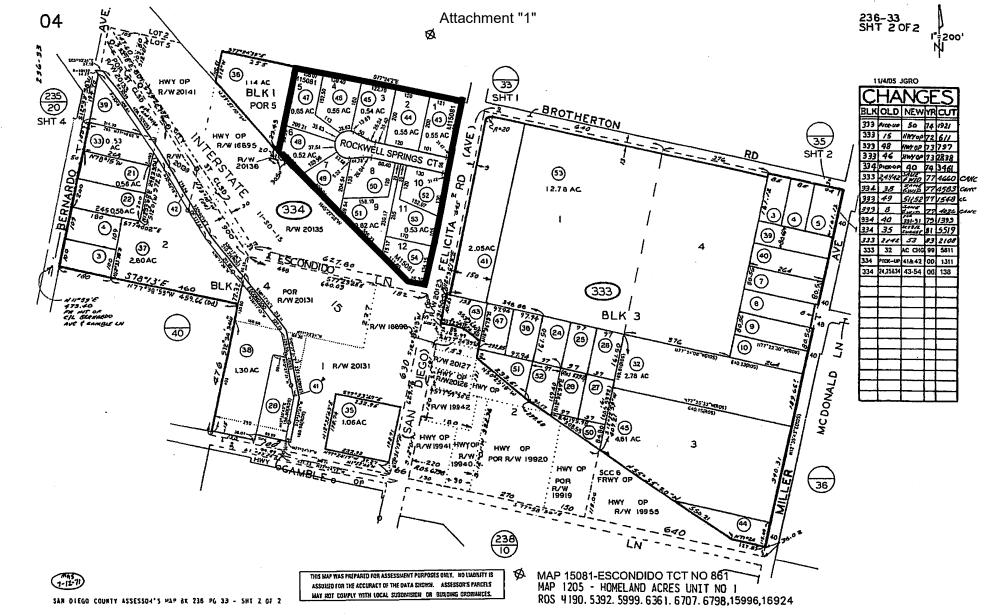

# Landscape Maintenance Assessment District No. 1 Zone 37

All parcels are located within the city of Escondido, Tract 934 Assessor Parcel Book 229 Page 071