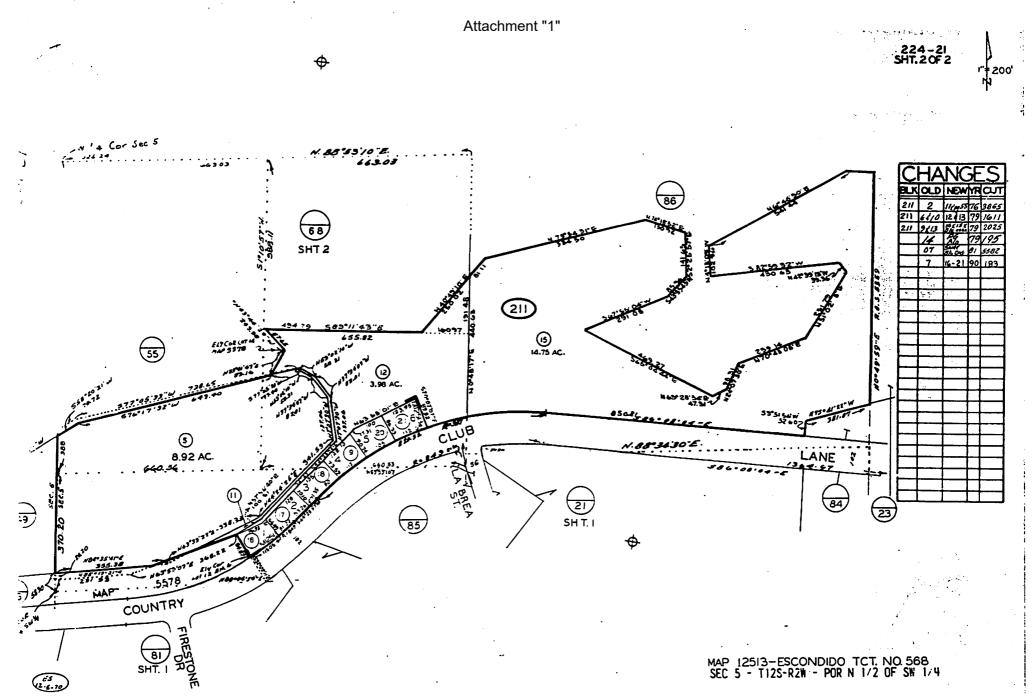

\$

SAN DIESO COUNTY ASSESSOR'S MAP BE 224 PG 21 - SHT 2 OF 2 MAPPED FOR ASSESSMENT PURPOSES ONLY

1 5

 $\otimes$ 

224-230

MAP 10380 - ESCONDIDO TCT. NO. 429

\$

N69" 32'24 "E

563.44

280

M

300-24%

55 1.95 AC

27 <sup>1</sup> 1.08 AC

63 2038

0 63AC