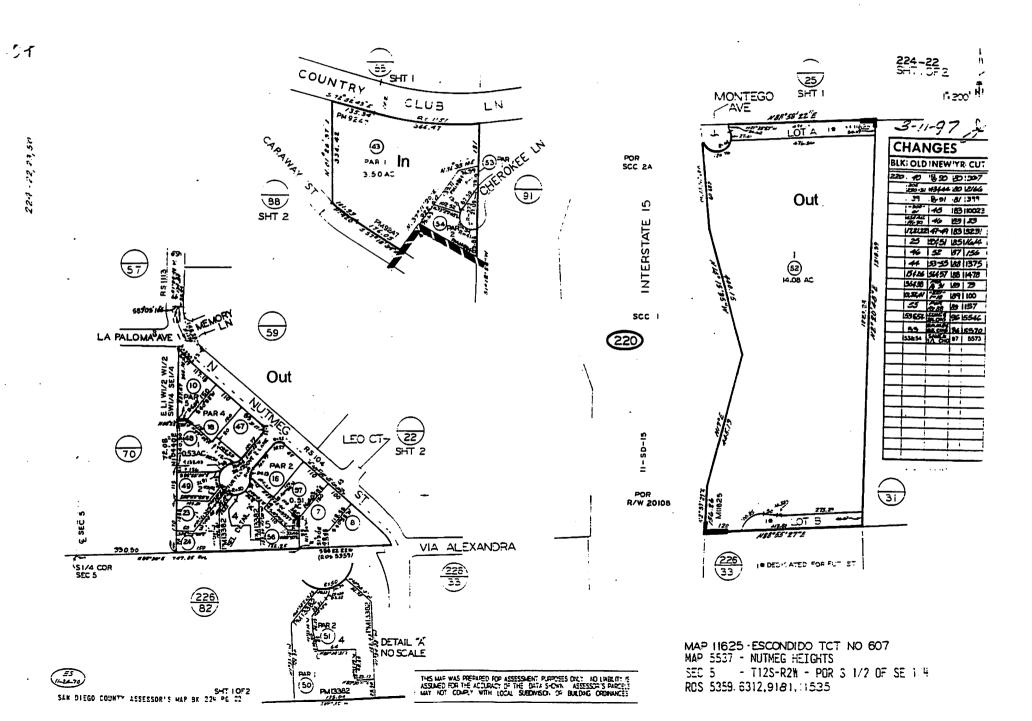

#### Landscape Maintenance Assessment District No. 1 Zone 9

All parcels are located within the City of Escondido, Tract 655 Assessor Parcel Book 224 Page 991 and 992

.

.

#### **City of Escondido**

#### Landscape Maintenance Assessment District No. 1 Zone 10

All parcels are located within the City of Escondido, Country Club Lane

IND MAP WAS PREPARED FOR ASSESSMENT FORMASES MAY NATURARITY IS ASSUMED FOR THE ACCURACY OF THE DATA SUDARI ASSESSON'S PARATES MAY NOT COMPLY WITH LOCAL SUMMYGING OR INLEDING (ARDIMAN'S