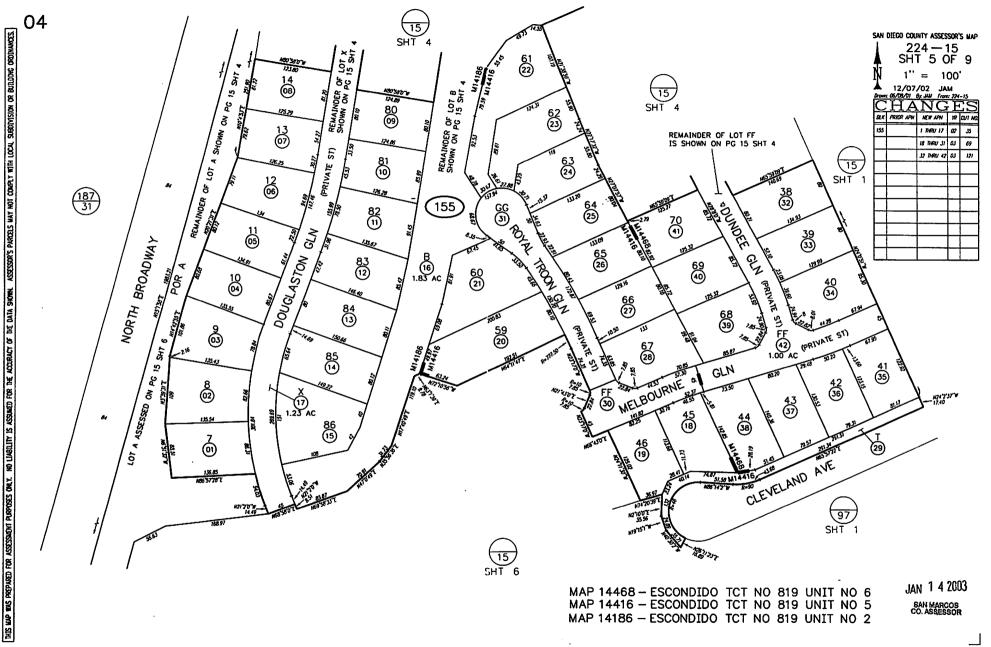

#### Landscape Maintenance Assessment District No. 1 Zone 19

All parcels are located within the city of Escondido, Tract 819 and 844 Assessor Parcel Book 224 Pages 011, 012, 150, 152, 154, 155, 156, 157,158, and 159.

•

;

B. KAYWOOD DR 1\* S.D. CO. WATER AUTHORITY RIGHT-OF-WAY

MAP 14549 - ESCONDIDO TCT NO 819 UNIT NO 7 MAP 14185-ESCONDIDO TCT NO 819-UNIT NO 1 MAP 723(349) - RANCHO RINCON DEL DIABLO RESURVEY SHT A ROS 7149,18084