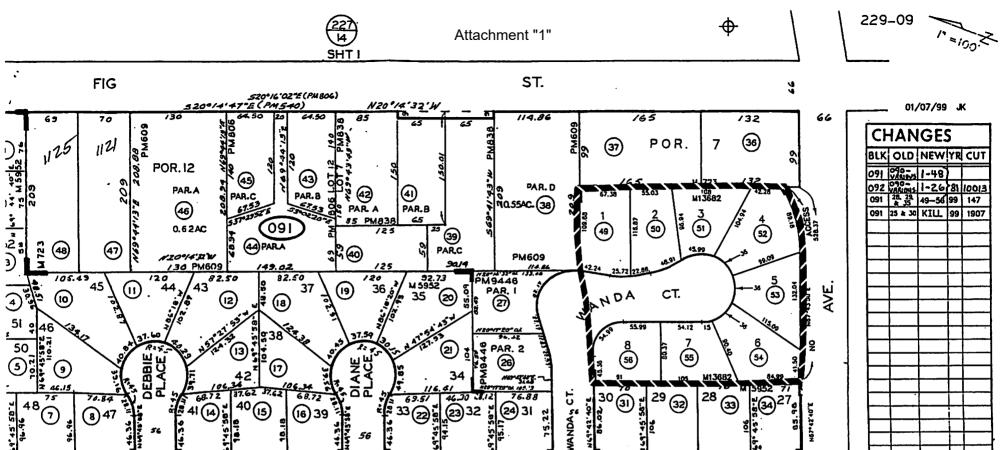

# **City of Escondido**

#### Landscape Maintenance Assessment District No. 1 Zone 14

All parcels are located within the City of Escondido, Tract 126 Assessor Parcel Book 229 Page 091

MAP 13682 - ESCONDIDO TCT NO. 747

MAP 5952 - ESCONDIDO TCT NO. 126 - LOTS 1-54. A & B

MAP 723(349) - RHO RINCON DEL DIABLO RESURVEY SHT A - POR BLK 170 PM540,509 ROS 2161

4