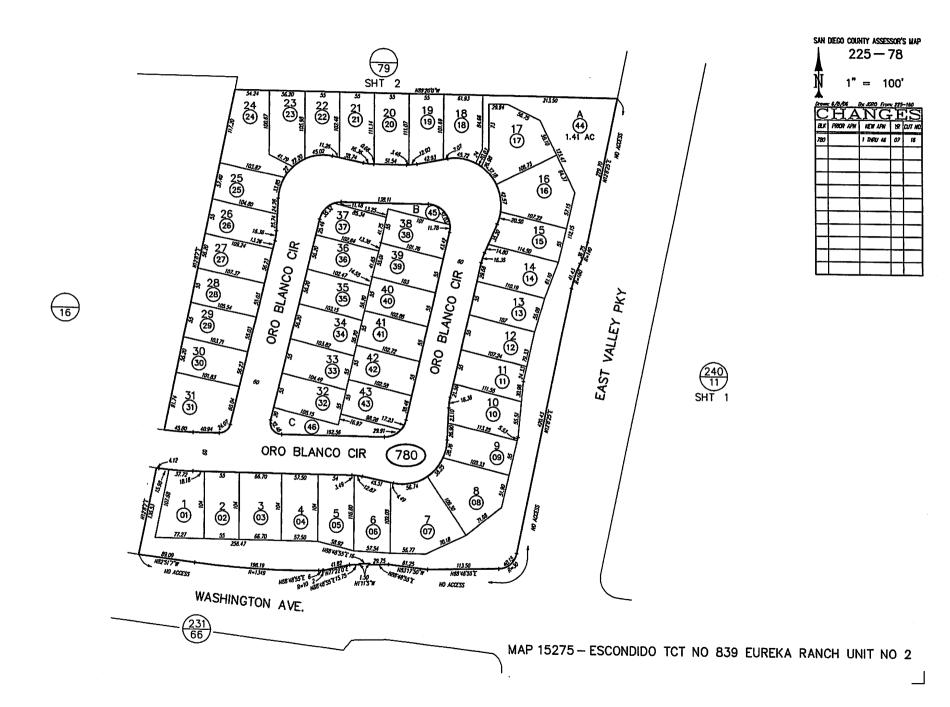

#### City of Escondido

#### Landscape Maintenance Assessment District No. 1 Zone 28

All parcels are located within the city of Escondido, Tract 839. Assessor Parcel Book 225 Pages 141, 770, 771, 780, 790, 791, 800, 801, 810, and 811 and Assessor Parcel Book 240 Pages 020

THIS MAP WAS PREPARED FOR ASSESSMENT PURPOSES ONLY. NO LIABULTY IS ASSUNDD FOR THE ACCURACY OF THE DATA SIONAL ASSESSOR'S PARCELS MAY NOT COUPLY MITH LOCAL SUBDIVISION OR BUILDING ORDINANCES.

04

\_\_\_

SECURITY PROPERTY IN LINEAR IN THE ACCURATE AND THE ACCURATE STREETS AND ACCURATE AND ACCURATE

ž

THIS ILAP WAS PREPARED

2<u>40</u> 02

MAP 15367 - ESCONDIDO TCT NO 839 EUREKA RANCH UNIT NO 5 MAP 15263 - ESCONDIDO TCT NO 839