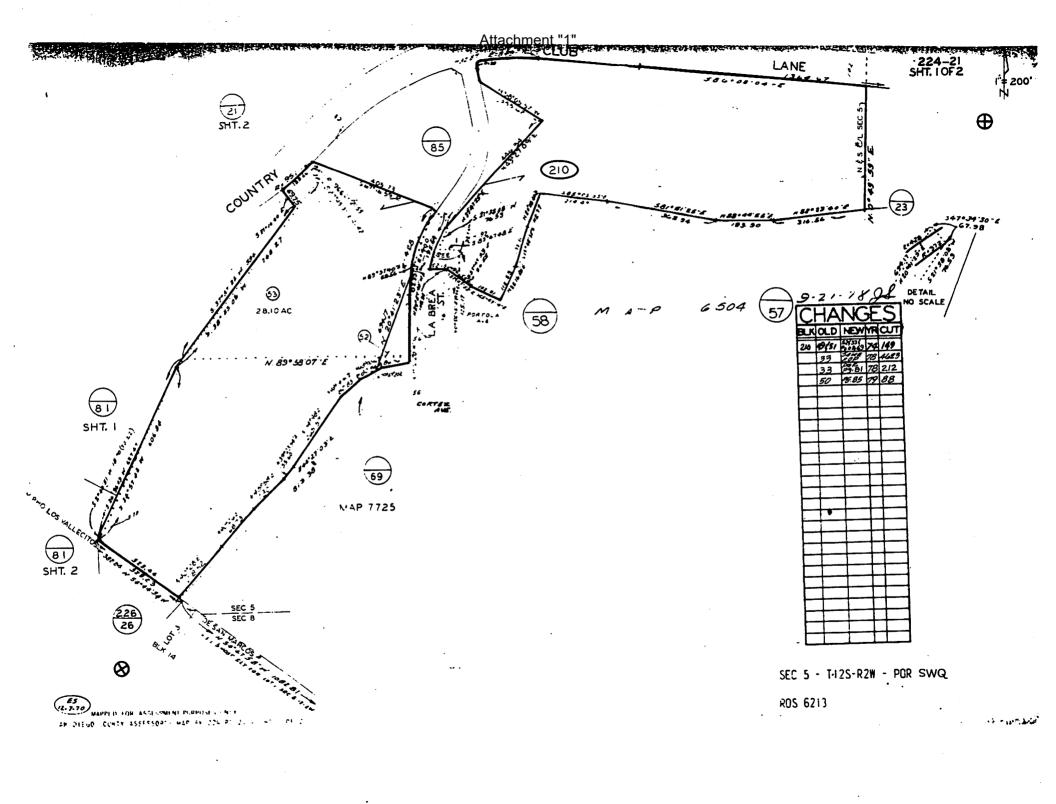

\$

SAN DIESO COUNTY ASSESSOR'S MAP BE 224 PG 21 - SHT 2 OF 2 MAPPED FOR ASSESSMENT PURPOSES ONLY

1 5

 $\otimes$ 

224-230

MAP 10380 - ESCONDIDO TCT. NO. 429

\$

N69" 32'24 "E

563.44

280

M

300-24%

55 1.95 AC

27 <sup>1</sup> 1.08 AC

63 2038

0 63AC