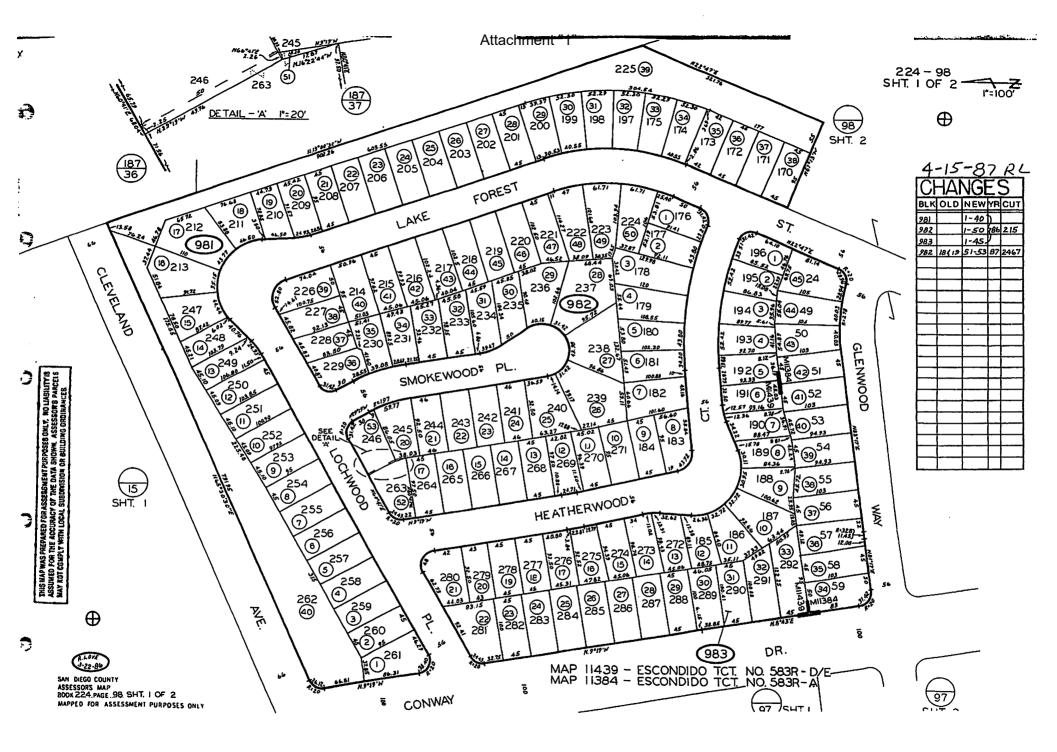

#### Landscape Maintenance Assessment District No. 1 Zone 11

All parcels are located within the City of Escondido, Parkwood

1.LOVE SAN DIEGO COUNTY ASSESSORS MAP BOOK 224. PAGE 97. SHT. 1 OF 2 MAPPED FOR ASSESSMENT PURPOSES ONLY

 $\oplus$ 

1

3

Э

D

THIS MAP WAS PREPARED FOR ASSESSMENT PURPOSES OKLY. KOLLABILITY IS ASSUMED FOR THE ACCURACY OF THE DATA SHOWN. ASSESSOR'S PARCELS MAY NOT COMPLY WITH LOCAL SUBDRISION OR BUILDING ORDINANCES. MAP 11453 - ESCONDIDO TCT. NO. 583R-C

 $\oplus$ 

SAN DIEGO COUNTY ASSESSORS MAP BOOX 224, PAGE .97 SHT 2 OF 2 MAPPED FOR ASSESSMENT PURPC SET CA.

THIS MAP WAS WEEPARED FOR ASSESSMENT PURPOSES ONLY. NO LIABILITY IS ASSUMED FOR THE ACCURACY OF THE DATA SHOWN, ASSESSOR'S PARCELS MAY NOT COMPLY WITH LOCAL SUBDIVISION OR BUILDING ORDINANCES. MAP 11453 - ESCONDIDO TCT. NO. 583R-C