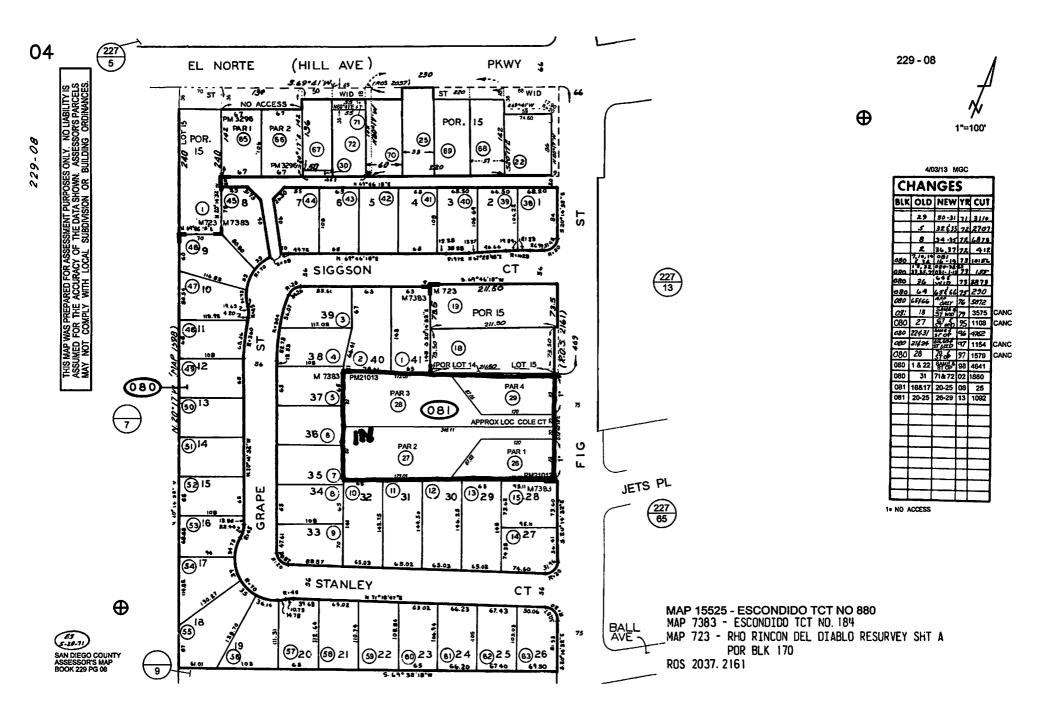

# Landscape Maintenance Assessment District No. 1 Zone 35

All parcels are located within the city of Escondido, Tract 947 Assessor Parcel Book 238 Page 492

Attachment "1"