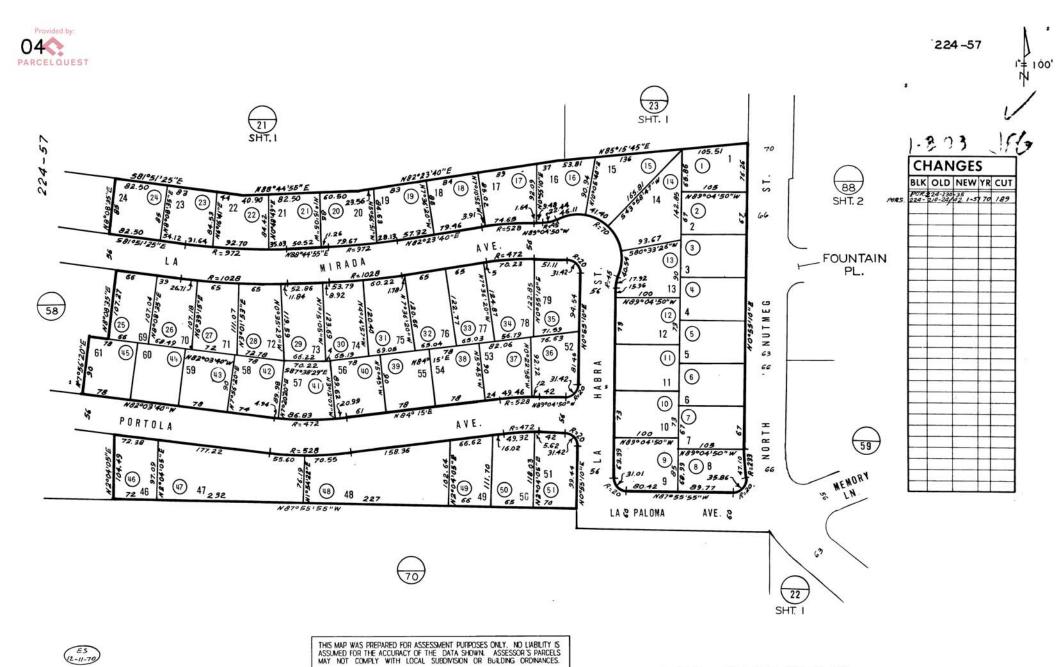

#### **City of Escondido**

#### Landscape Maintenance Assessment District No. 1 Zone 9

All parcels are located within the City of Escondido, Tract 655 Assessor Parcel Book 224 Page 991 and 992

.

.