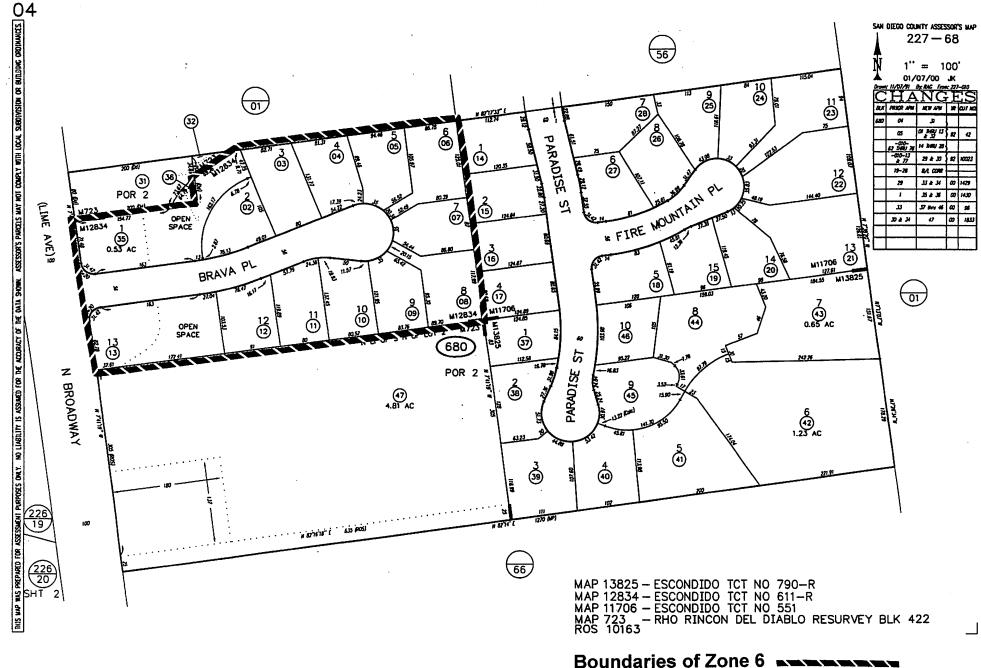

#### **City of Escondido**

### Landscape Maintenance Assessment District No. 1 Zone 6

All parcels are located within the City of Escondido, Tract 611-R Assessor Parcel Book 227 Page 680

.

•

Fr1 Jan 07 15: 33: 33 2000

Attachment "1"

٨