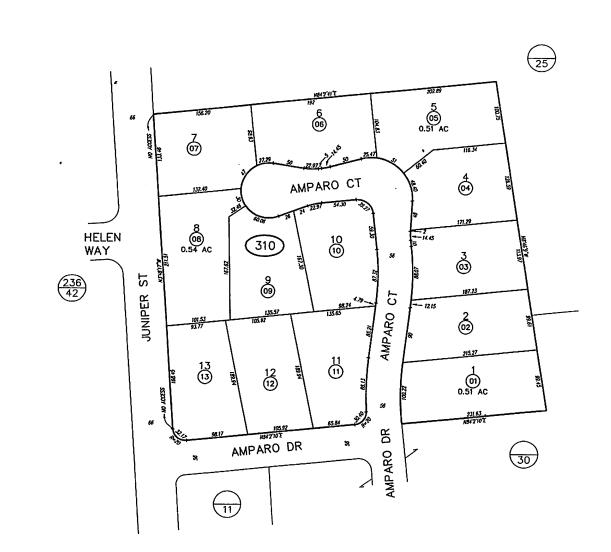

# Landscape Maintenance Assessment District No. 1 Zone 37

All parcels are located within the city of Escondido, Tract 934 Assessor Parcel Book 229 Page 071