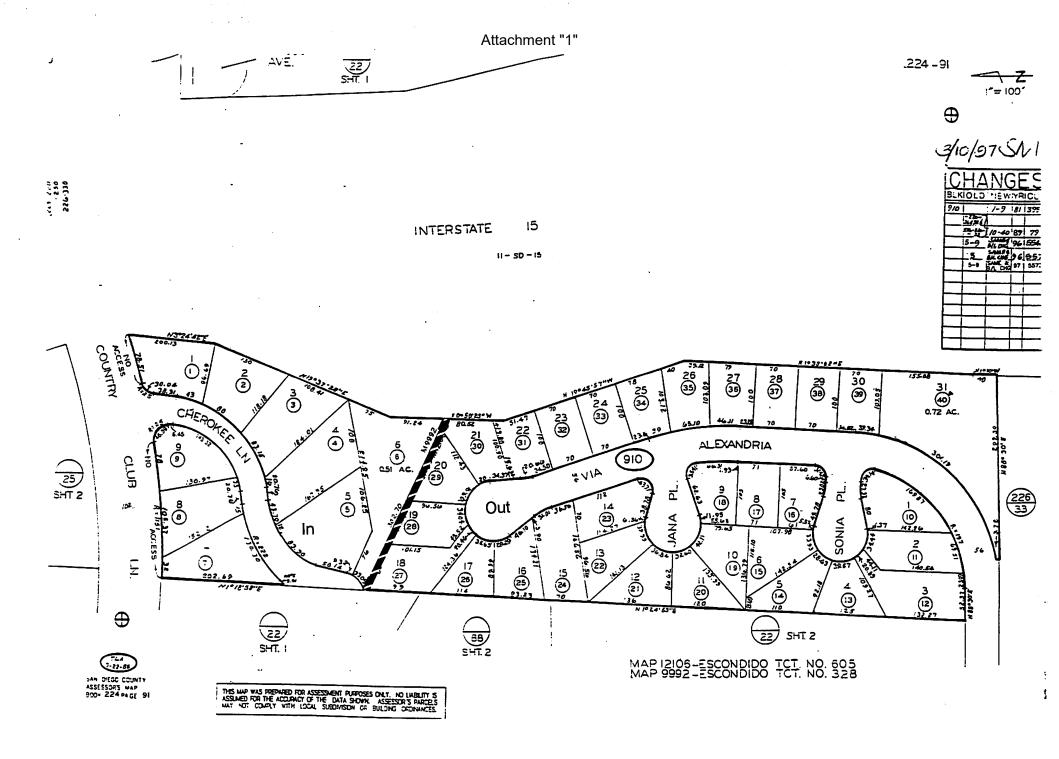

#### **City of Escondido**

#### Landscape Maintenance Assessment District No. 1 Zone 9

All parcels are located within the City of Escondido, Tract 655 Assessor Parcel Book 224 Page 991 and 992

.

.

#### Landscape Maintenance Assessment District No. 1 Zone 10

All parcels are located within the City of Escondido, Country Club Lane

IND MAP WAS PREPARED FOR ASSESSMENT FORMASES MAY NATURARITY IS ASSUMED FOR THE ACCURACY OF THE DATA SUDARI ASSESSON'S PARATES MAY NOT COMPLY WITH LOCAL SUMMYGING OR INLEDING (ARDIMAN'S