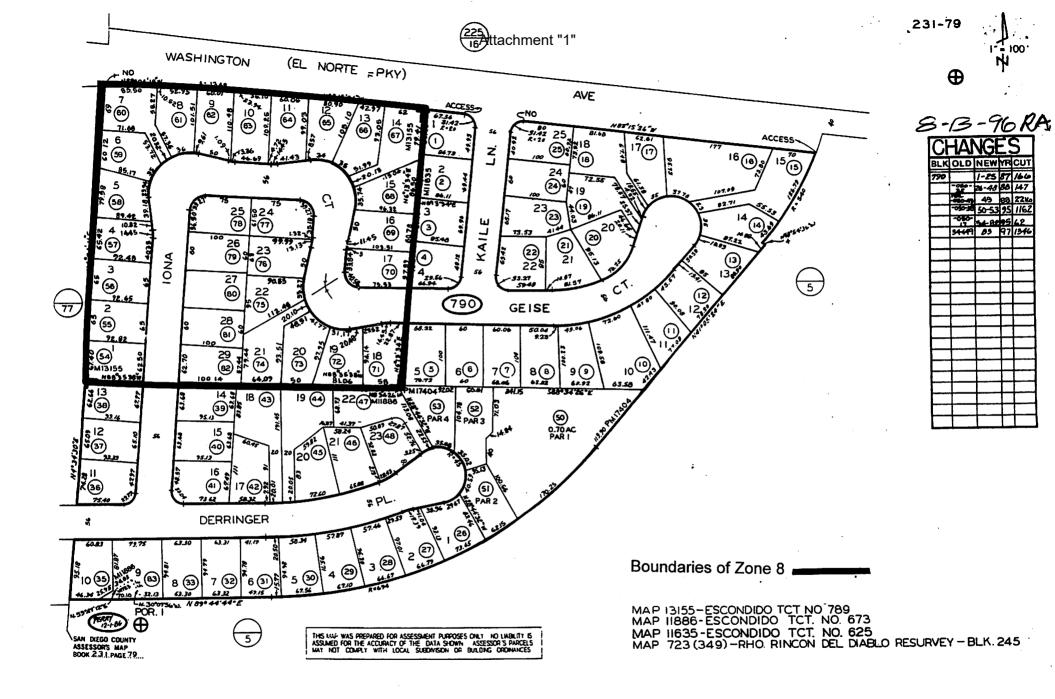

### City of Escondido

#### Landscape Maintenance Assessment District No. 1 Zone 8

All parcels are located within the City of Escondido, Tract 789 Assessor Parcel Book 231 Page 790

•

.