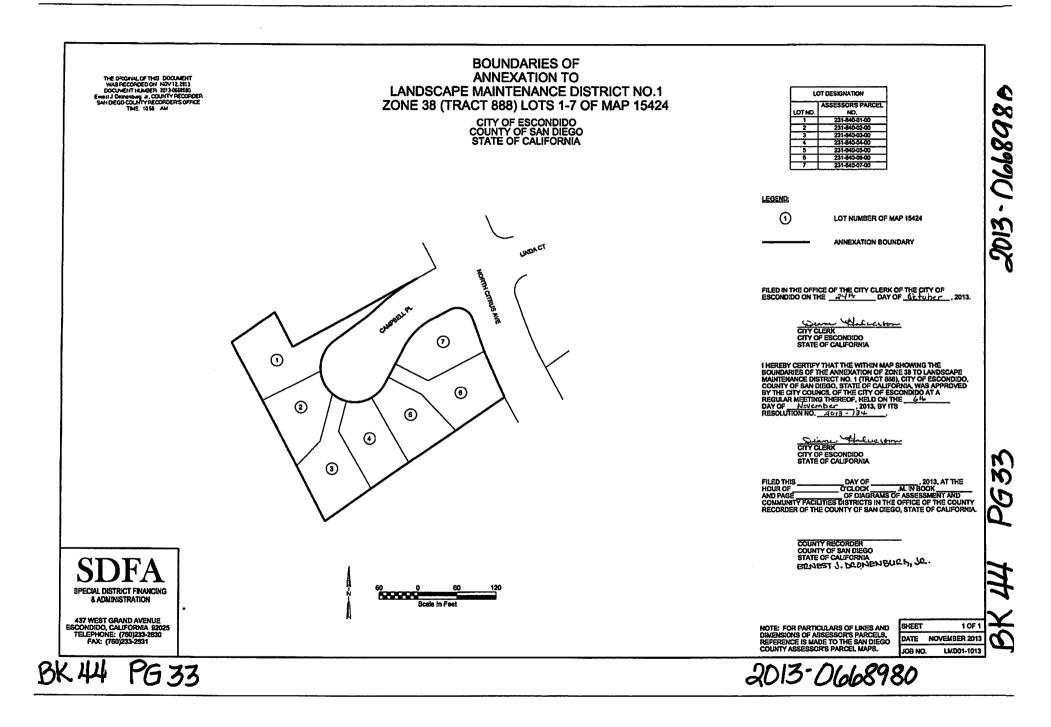

# City of Escondido

#### Landscape Maintenance Assessment District No. 1 Zone 38

All parcels are located within the city of Escondido, Tract 888 Assessor Parcel Book 231 Page 840

\$

\$