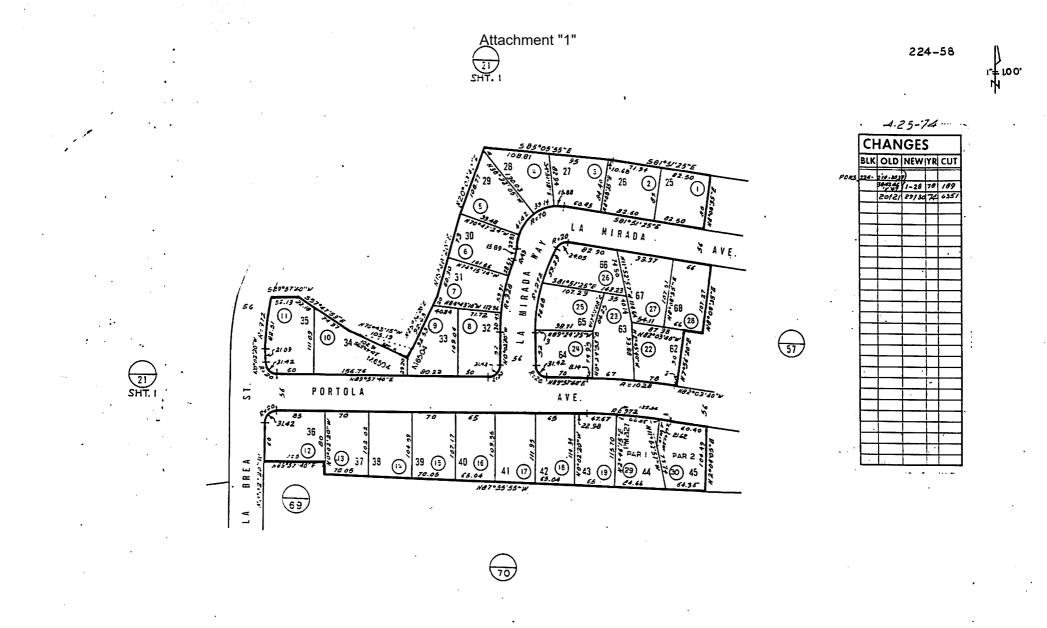

#### **City of Escondido**

#### Landscape Maintenance Assessment District No. 1 Zone 9

All parcels are located within the City of Escondido, Tract 655 Assessor Parcel Book 224 Page 991 and 992

.

.