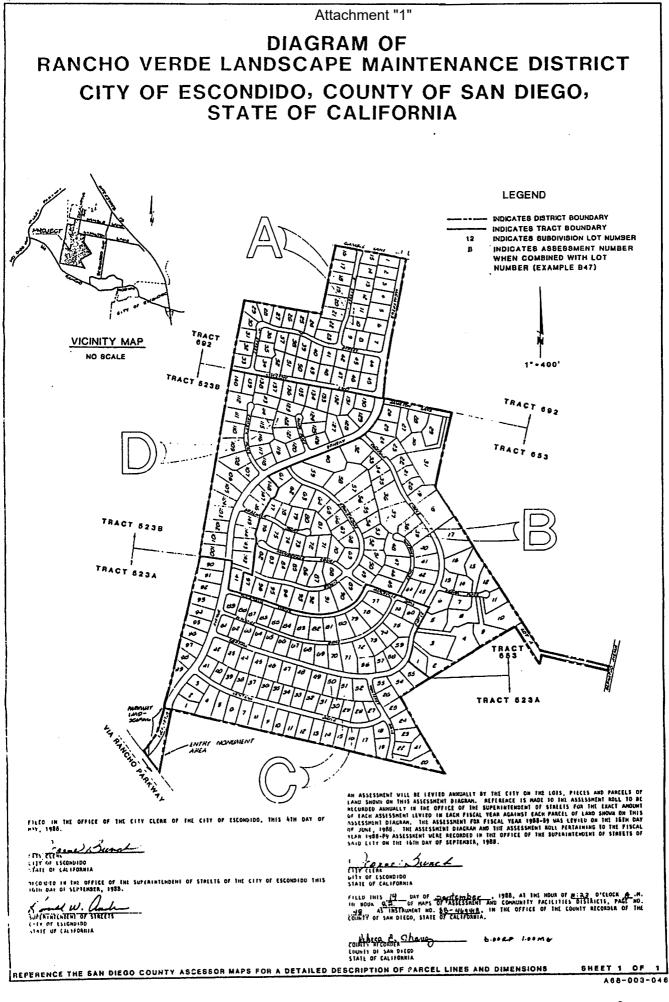

#### Landscape Maintenance Assessment District No. 1 Zone 1

All parcels are located within the City of Escondido, Tract 523A, Tract 523B, 653 and 692 Rancho Verde

.

÷

1

238-17

SAN DIEGO COUNTY ASSESSORS MAP BCOY 238 MAGE 50