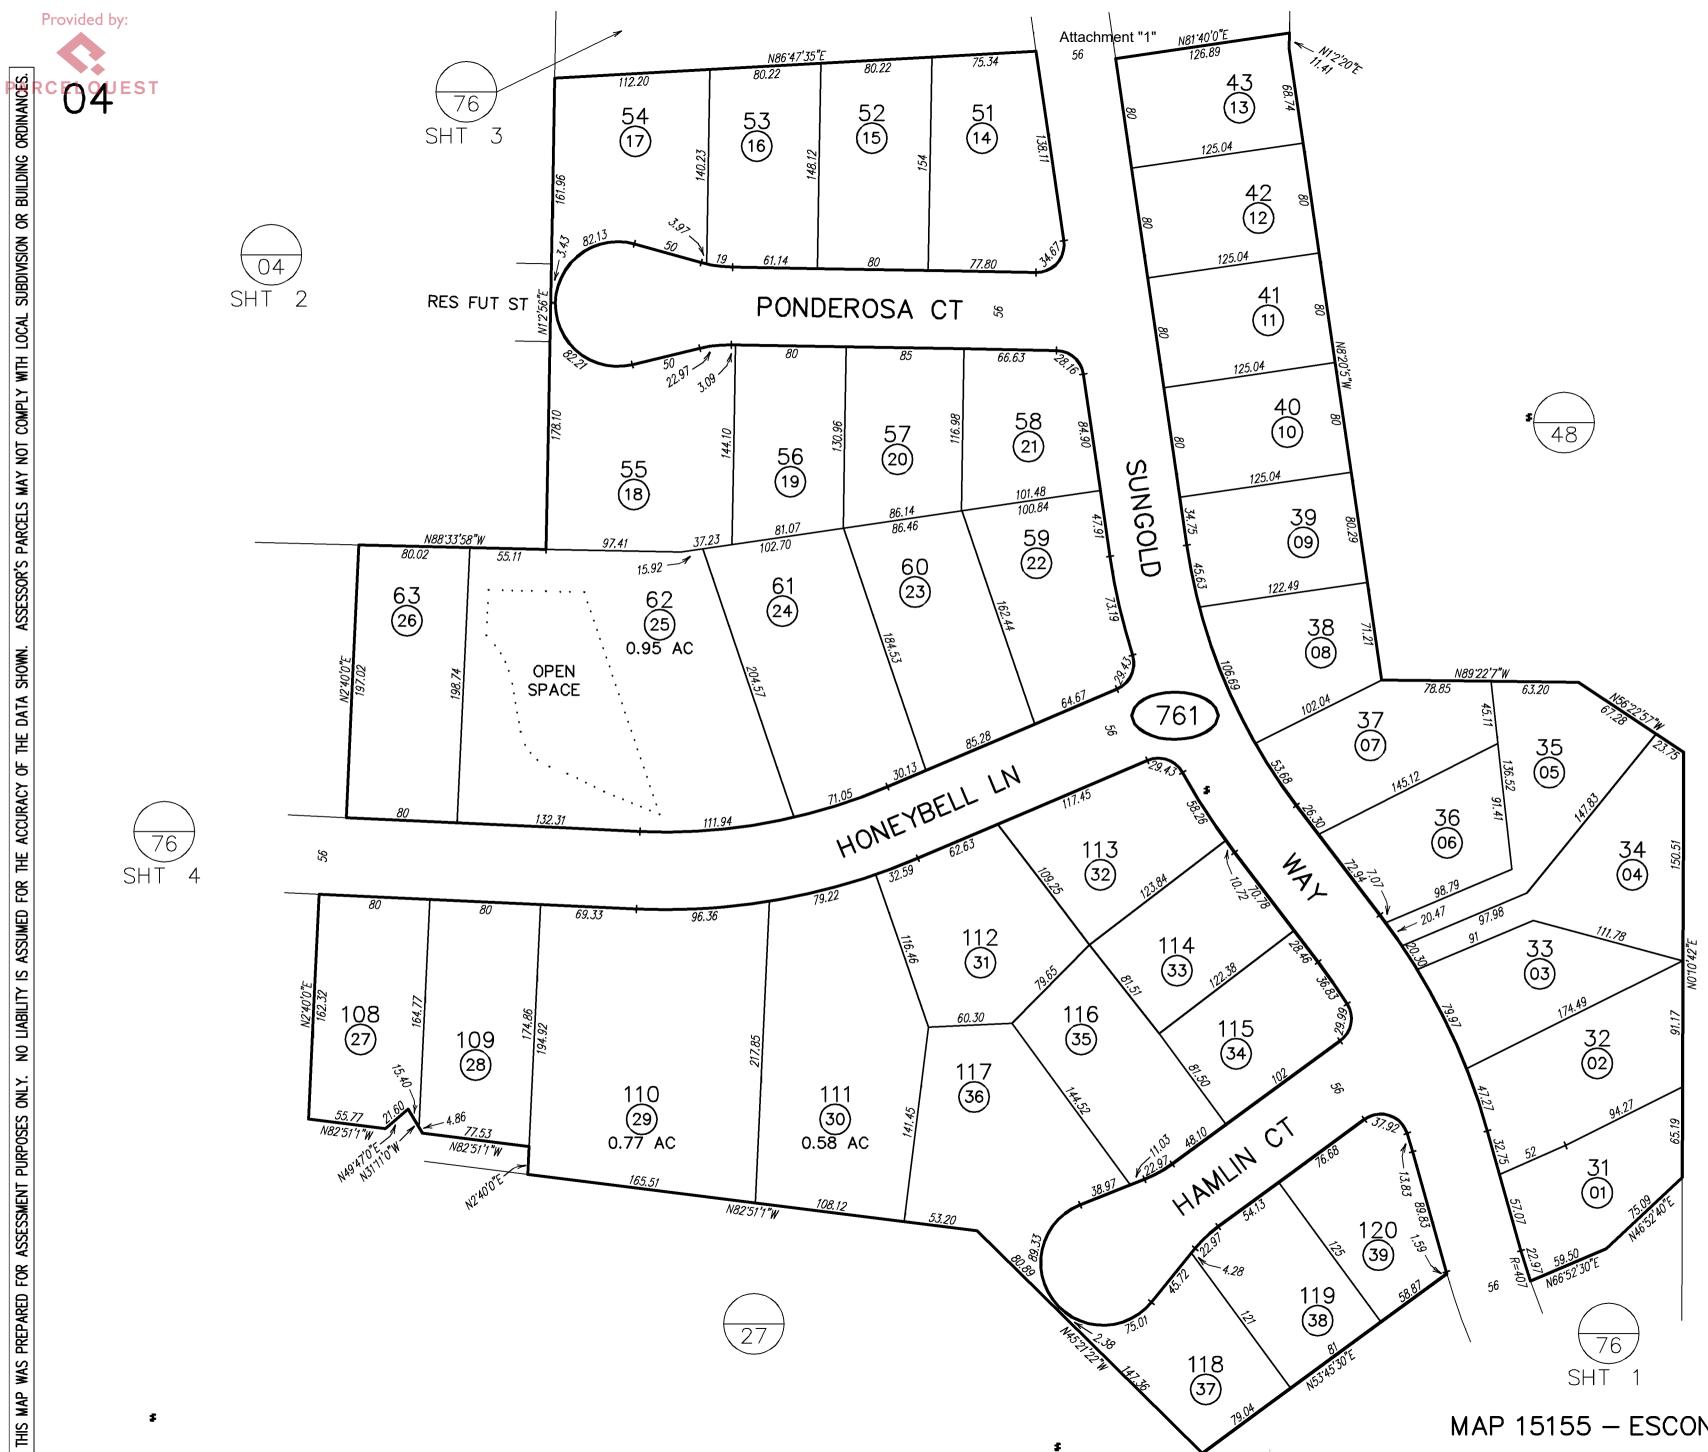

#### Landscape Maintenance Assessment District No. 1 Zone 27

All parcels are located within the city of Escondido. Assessor Parcel Book 225 Pages 270, 760, 761, 762, 763 and 764.

LS 490, ROS 1389,9370,15553,16989,17971

| SAN DIEGO COUNTY ASSESSOR'S MAP<br>225 - 76<br>SHT 2 OF 5<br>1" = 100' |                                  |              |               |              |  |  |  |  |
|------------------------------------------------------------------------|----------------------------------|--------------|---------------|--------------|--|--|--|--|
| Drawn                                                                  | :: 02/01/2006.<br>└ <b>Т_Т ∧</b> | By: RAG From | 225<br>n: 225 | -480<br>-270 |  |  |  |  |
| BLK                                                                    | PRIOR APN                        | NEW APN      | − <u> </u>    | CUT NO.      |  |  |  |  |
| 761                                                                    |                                  | 01 THRU 39   | 06            | 212          |  |  |  |  |
|                                                                        |                                  |              |               |              |  |  |  |  |
|                                                                        |                                  |              |               |              |  |  |  |  |
|                                                                        |                                  |              |               |              |  |  |  |  |
|                                                                        |                                  |              |               |              |  |  |  |  |
|                                                                        |                                  |              |               |              |  |  |  |  |
|                                                                        |                                  |              |               |              |  |  |  |  |
|                                                                        |                                  |              |               |              |  |  |  |  |
|                                                                        |                                  |              |               |              |  |  |  |  |