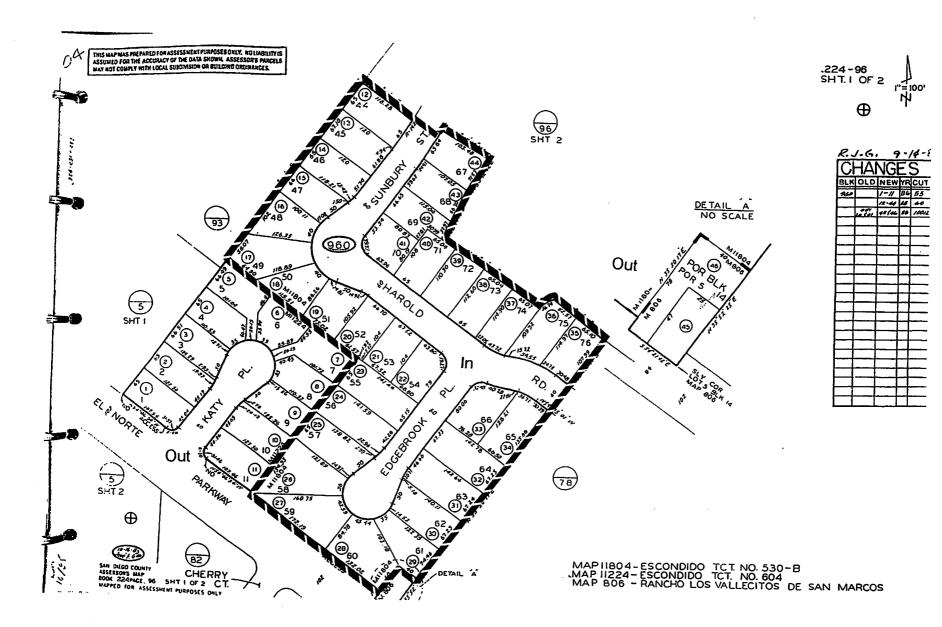

#### **City of Escondido**

#### Landscape Maintenance Assessment District No. 1 Zone 9

All parcels are located within the City of Escondido, Tract 655 Assessor Parcel Book 224 Page 991 and 992

.

.

#### Landscape Maintenance Assessment District No. 1 Zone 10

All parcels are located within the City of Escondido, Country Club Lane

IND MAP WAS PREPARED FOR ASSESSMENT FORMASES MAY NATURARITY IS ASSUMED FOR THE ACCURACY OF THE DATA SUDARI ASSESSON'S PARATES MAY NOT COMPLY WITH LOCAL SUMMYGING OR INLEDING (ARDIMAN'S