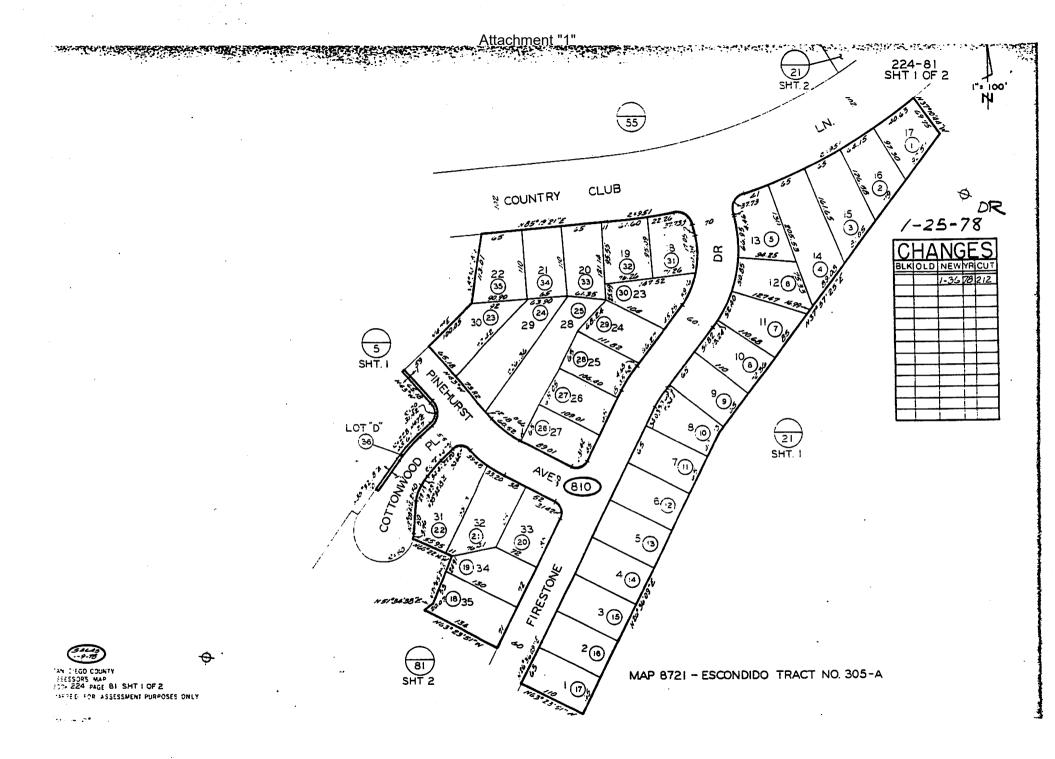

#### **City of Escondido**

#### Landscape Maintenance Assessment District No. 1 Zone 9

All parcels are located within the City of Escondido, Tract 655 Assessor Parcel Book 224 Page 991 and 992

.

.