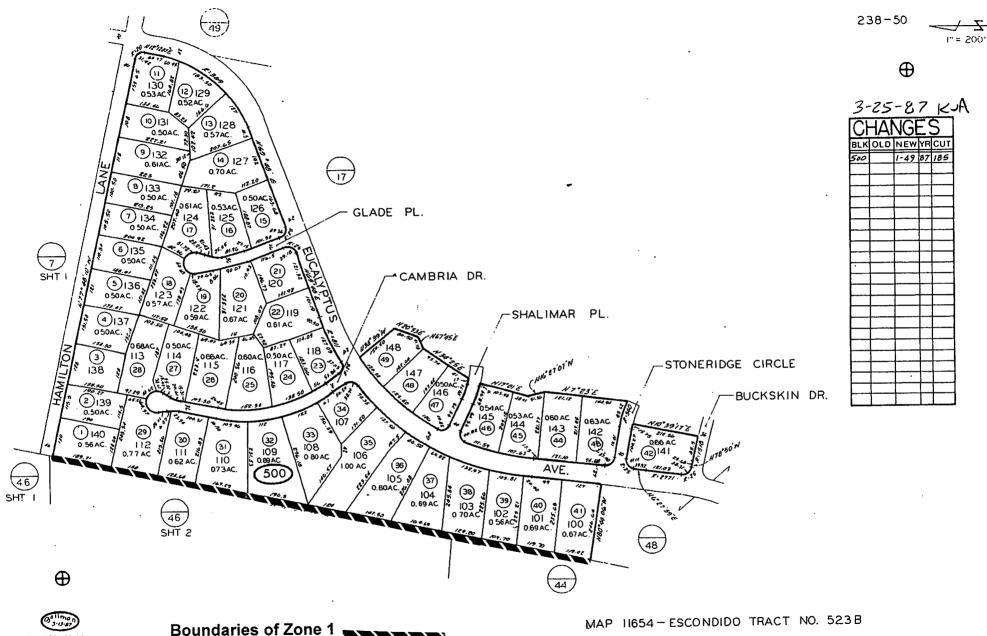

#### Landscape Maintenance Assessment District No. 1 Zone 1

All parcels are located within the City of Escondido, Tract 523A, Tract 523B, 653 and 692 Rancho Verde

.

÷

1

238-17

SAN DIEGO COUNTY ASSESSORS MAP BCOY 238 MAGE 50

WAPPED FOR ASSESSMENT PURPOSES ONLY

X

2

36

ROOK 238 PAGE 48 MARTE - COR ASSESSMENT PURPOSES ONLY

011-862

Ň