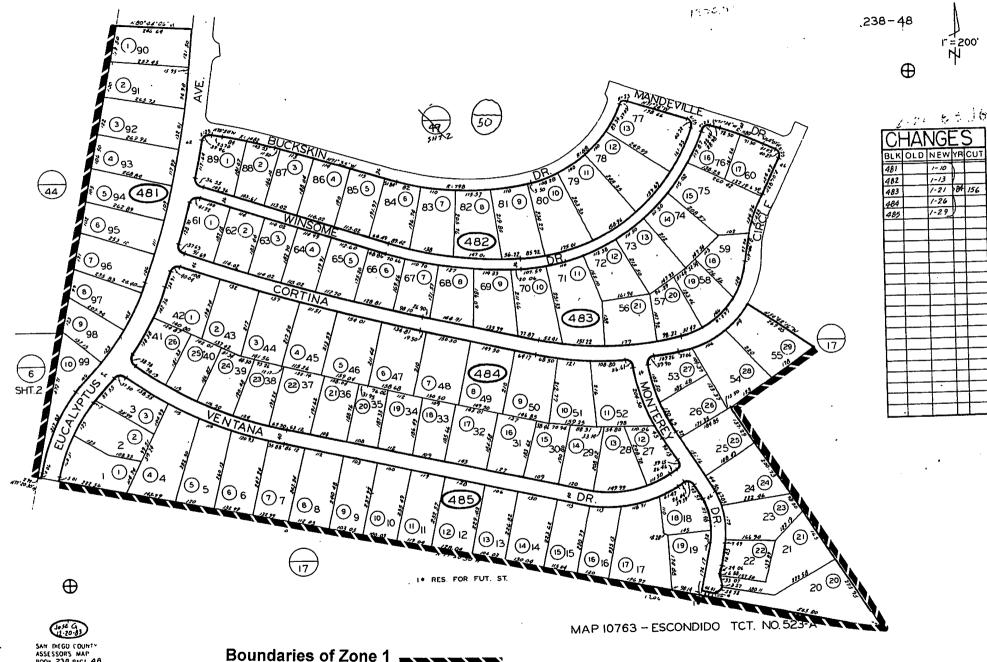

#### Landscape Maintenance Assessment District No. 1 Zone 1

All parcels are located within the City of Escondido, Tract 523A, Tract 523B, 653 and 692 Rancho Verde

.

÷

1

238-17

SAN DIEGO COUNTY ASSESSORS MAP BCOY 238 MAGE 50

WAPPED FOR ASSESSMENT PURPOSES ONLY

X

2

36

ROOK 238 PAGE 48 MARTE - COR ASSESSMENT PURPOSES ONLY

011-862

Ň