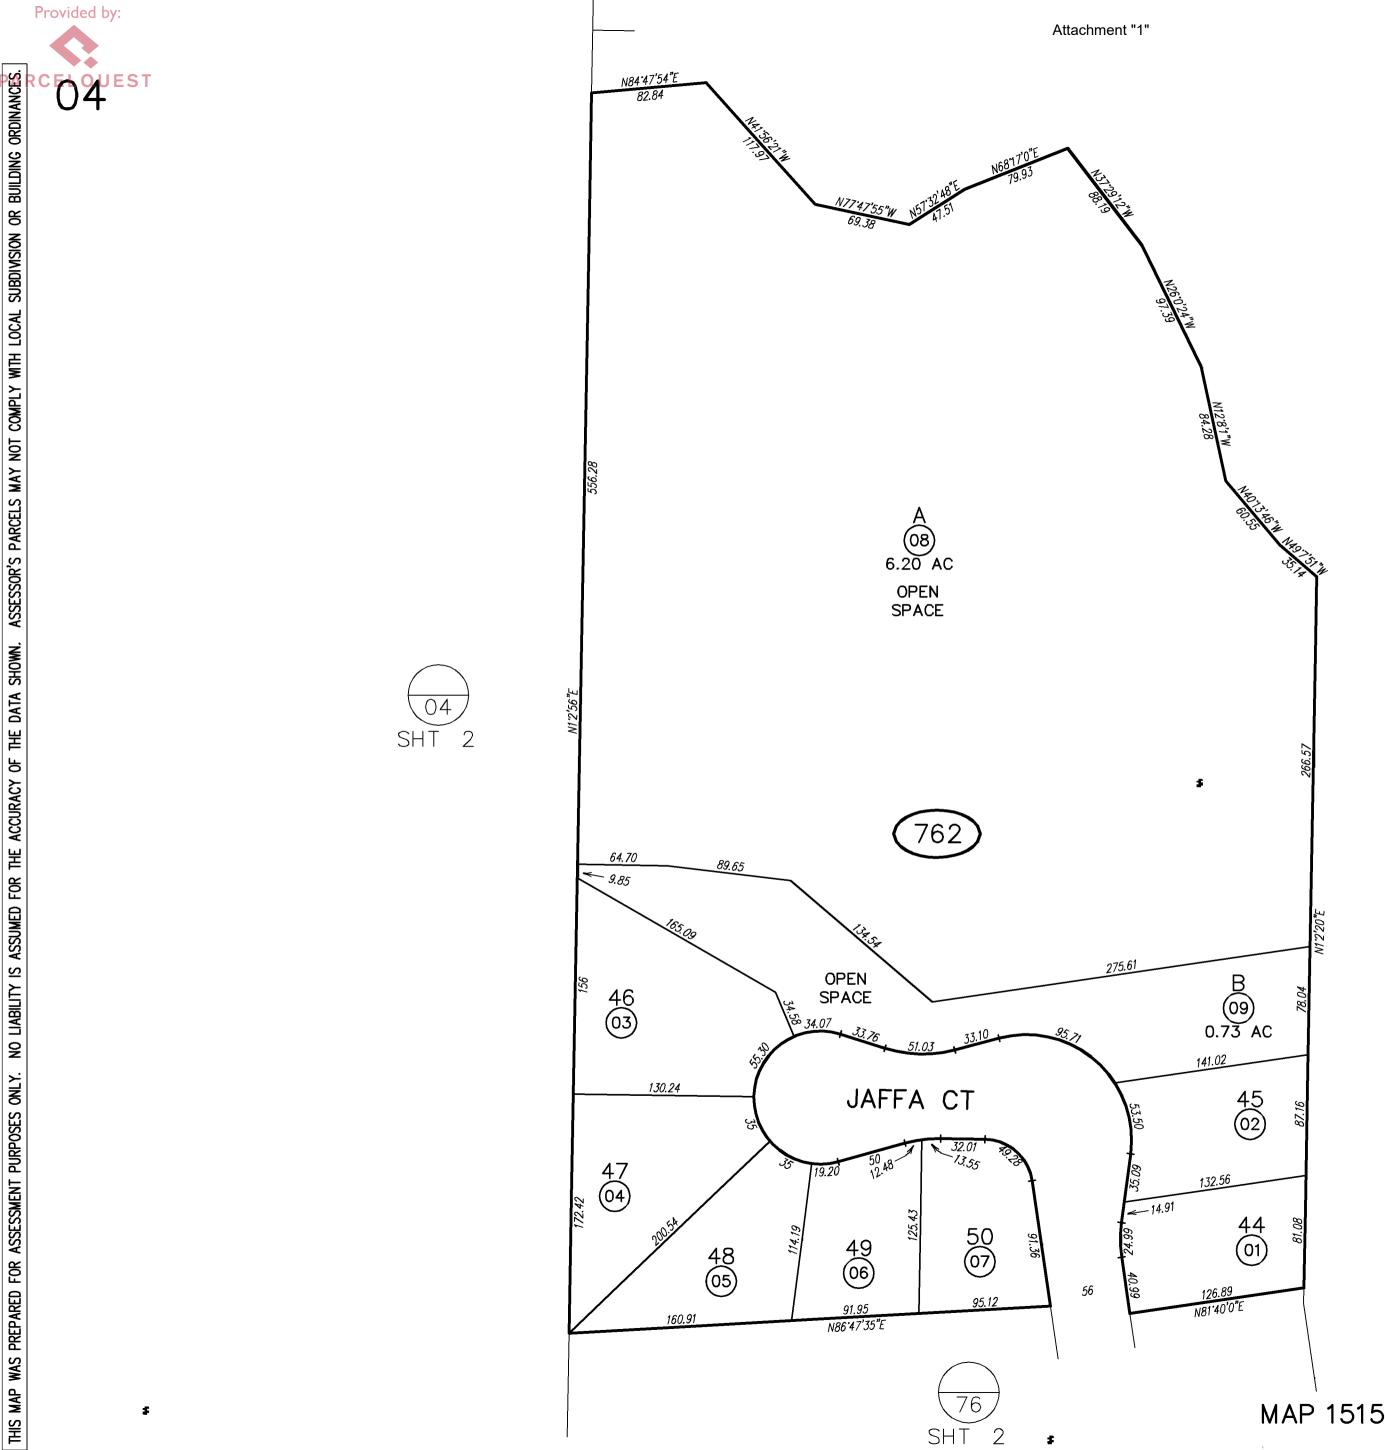

#### Landscape Maintenance Assessment District No. 1 Zone 27

All parcels are located within the city of Escondido. Assessor Parcel Book 225 Pages 270, 760, 761, 762, 763 and 764.

LS 490, ROS 1389,9370,15553,16989,17971

| SAN DIEGO COUNTY ASSESSOR'S MAP<br>225 - 76<br>SHT 2 OF 5<br>1" = 100' |                                  |              |               |              |  |  |  |  |
|------------------------------------------------------------------------|----------------------------------|--------------|---------------|--------------|--|--|--|--|
| Drawn                                                                  | :: 02/01/2006.<br>└ <b>Т_Т ∧</b> | By: RAG From | 225<br>n: 225 | -480<br>-270 |  |  |  |  |
| BLK                                                                    | PRIOR APN                        | NEW APN      | − <u> </u>    | CUT NO.      |  |  |  |  |
| 761                                                                    |                                  | 01 THRU 39   | 06            | 212          |  |  |  |  |
|                                                                        |                                  |              |               |              |  |  |  |  |
|                                                                        |                                  |              |               |              |  |  |  |  |
|                                                                        |                                  |              |               |              |  |  |  |  |
|                                                                        |                                  |              |               |              |  |  |  |  |
|                                                                        |                                  |              |               |              |  |  |  |  |
|                                                                        |                                  |              |               |              |  |  |  |  |
|                                                                        |                                  |              |               |              |  |  |  |  |
|                                                                        |                                  |              |               |              |  |  |  |  |