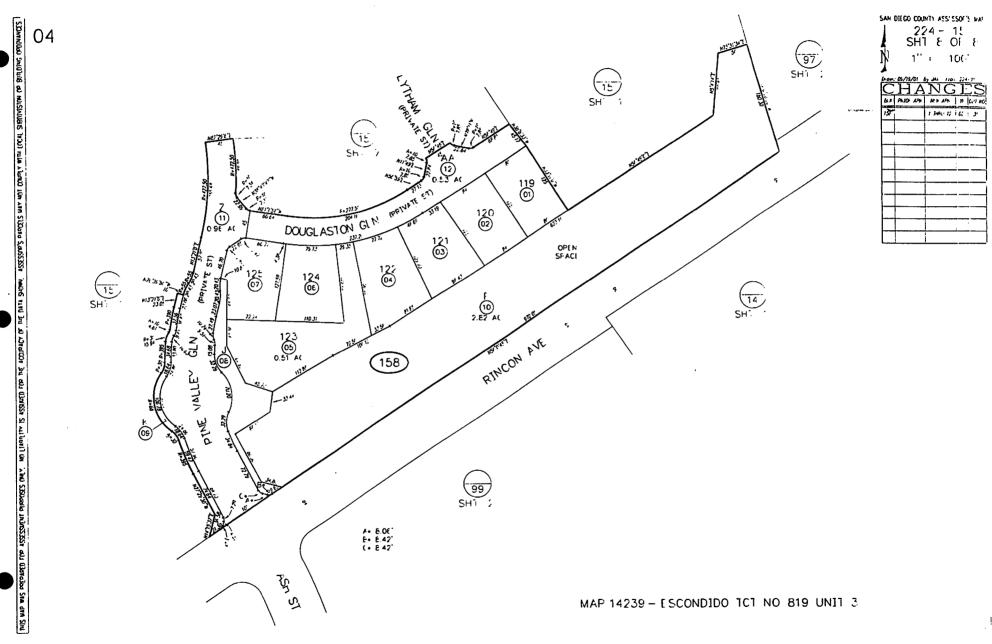

#### Landscape Maintenance Assessment District No. 1 Zone 19

All parcels are located within the city of Escondido, Tract 819 and 844 Assessor Parcel Book 224 Pages 011, 012, 150, 152, 154, 155, 156, 157,158, and 159.

•

;

B. KAYWOOD DR 1\* S.D. CO. WATER AUTHORITY RIGHT-OF-WAY

MAP 14549 - ESCONDIDO TCT NO 819 UNIT NO 7 MAP 14185-ESCONDIDO TCT NO 819-UNIT NO 1 MAP 723(349) - RANCHO RINCON DEL DIABLO RESURVEY SHT A ROS 7149,18084