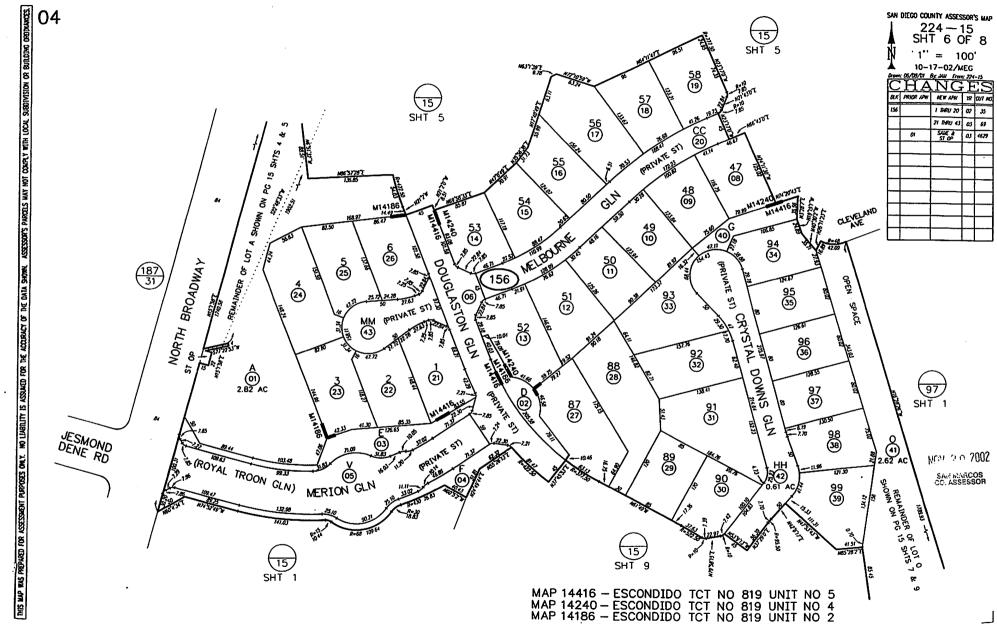

#### Landscape Maintenance Assessment District No. 1 Zone 19

All parcels are located within the city of Escondido, Tract 819 and 844 Assessor Parcel Book 224 Pages 011, 012, 150, 152, 154, 155, 156, 157,158, and 159.

•

;

B. KAYWOOD DR 1\* S.D. CO. WATER AUTHORITY RIGHT-OF-WAY

MAP 14549 - ESCONDIDO TCT NO 819 UNIT NO 7 MAP 14185-ESCONDIDO TCT NO 819-UNIT NO 1 MAP 723(349) - RANCHO RINCON DEL DIABLO RESURVEY SHT A ROS 7149,18084