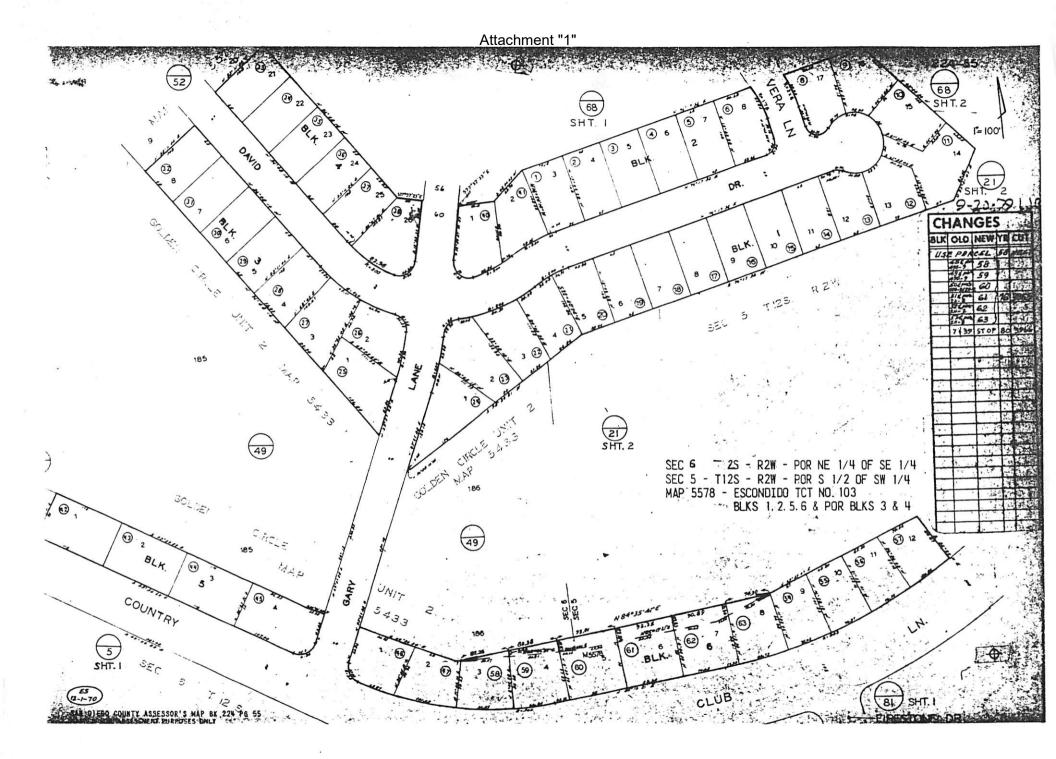

#### **City of Escondido**

#### Landscape Maintenance Assessment District No. 1 Zone 9

All parcels are located within the City of Escondido, Tract 655 Assessor Parcel Book 224 Page 991 and 992

.

.

#### Landscape Maintenance Assessment District No. 1 Zone 10

All parcels are located within the City of Escondido, Country Club Lane

IND MAP WAS PREPARED FOR ASSESSMENT FORMASES MAY NATURARITY IS ASSUMED FOR THE ACCURACY OF THE DATA SUDARI ASSESSON'S PARATES MAY NOT COMPLY WITH LOCAL SUMMYGING OR INLEDING (ARDIMAN'S