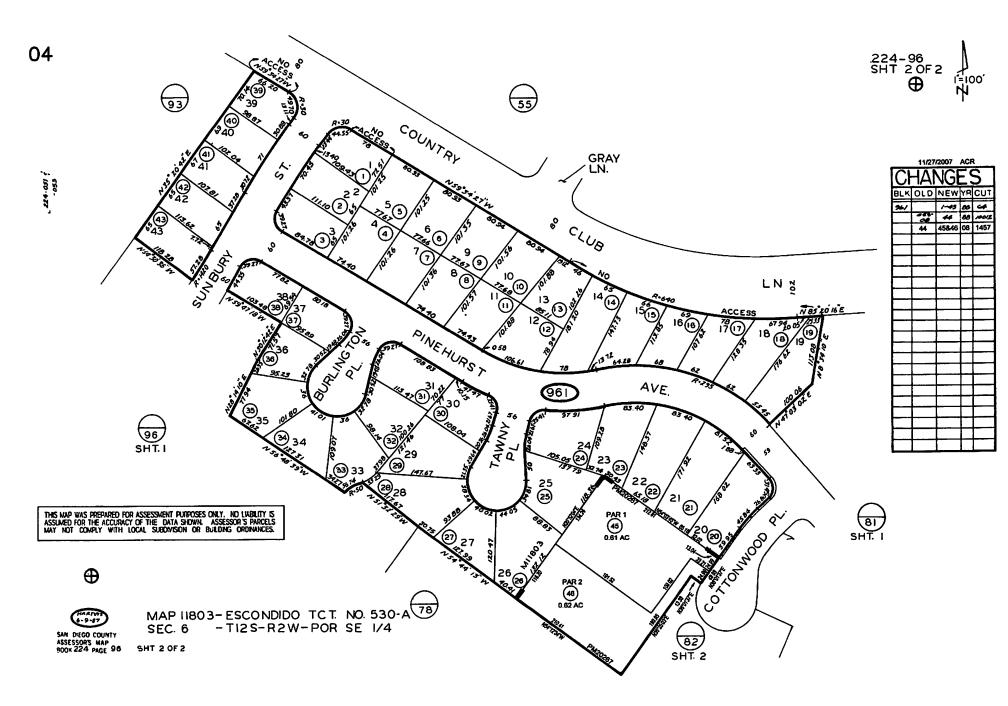

#### **City of Escondido**

#### Landscape Maintenance Assessment District No. 1 Zone 10

All parcels are located within the City of Escondido, Country Club Lane

IND MAP WAS PREPARED FOR ASSESSMENT FORMASES MAY NATURARITY IS ASSUMED FOR THE ACCURACY OF THE DATA SUDARI ASSESSON'S PARATES MAY NOT COMPLY WITH LOCAL SUMMYGING OR INLEDING (ARDIMAN'S

\$

MAP 10984-ESCONDIDO TCT NO. 499-D MAP 10982-ESCONDIDO TCT NO. 499-B MAP 10981-ESCONDIDO TCT NO. 499-A

Boundaries of Zone 10