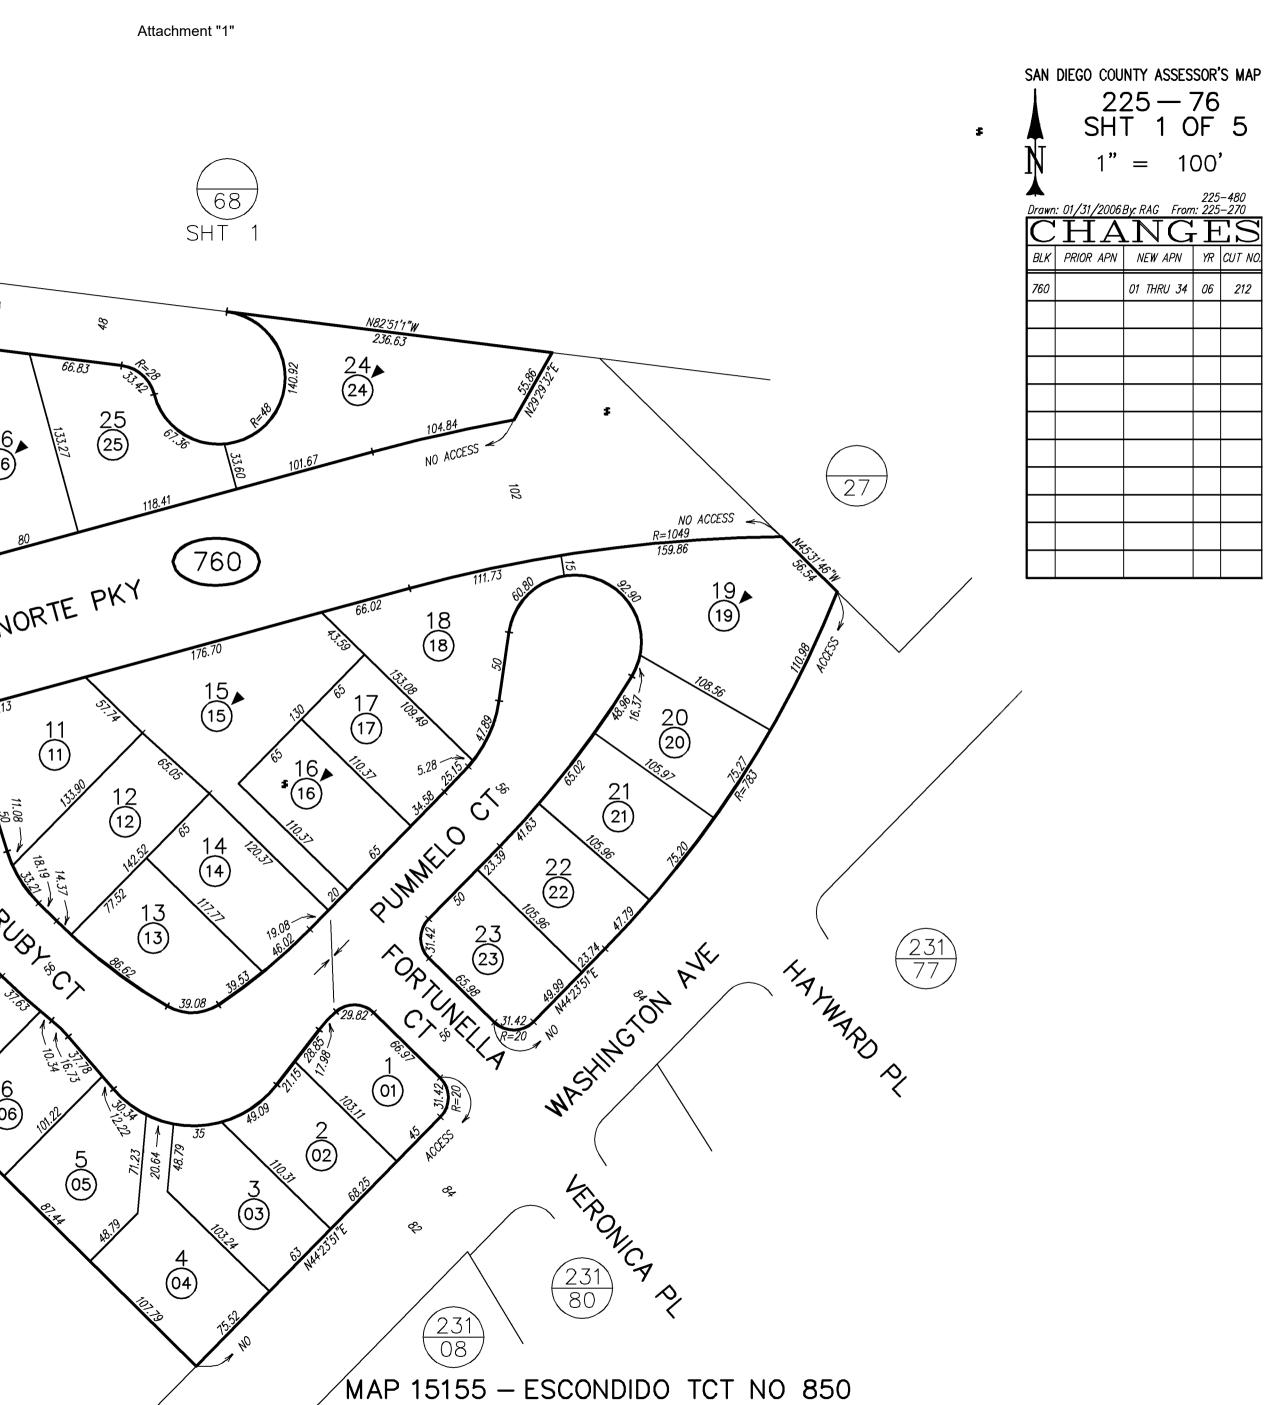

#### Landscape Maintenance Assessment District No. 1 Zone 27

All parcels are located within the city of Escondido. Assessor Parcel Book 225 Pages 270, 760, 761, 762, 763 and 764.

LS 490, ROS 1389,9370,15553,16989,17971

| SAN DIEGO COUNTY ASSESSOR'S MAP<br>225 - 76<br>SHT 2 OF 5<br>1" = 100' |                                  |              |               |              |  |  |  |  |
|------------------------------------------------------------------------|----------------------------------|--------------|---------------|--------------|--|--|--|--|
| Drawn                                                                  | :: 02/01/2006.<br>└ <b>Т_Т ∧</b> | By: RAG From | 225<br>n: 225 | -480<br>-270 |  |  |  |  |
| BLK                                                                    | PRIOR APN                        | NEW APN      | − <u> </u>    | CUT NO.      |  |  |  |  |
| 761                                                                    |                                  | 01 THRU 39   | 06            | 212          |  |  |  |  |
|                                                                        |                                  |              |               |              |  |  |  |  |
|                                                                        |                                  |              |               |              |  |  |  |  |
|                                                                        |                                  |              |               |              |  |  |  |  |
|                                                                        |                                  |              |               |              |  |  |  |  |
|                                                                        |                                  |              |               |              |  |  |  |  |
|                                                                        |                                  |              |               |              |  |  |  |  |
|                                                                        |                                  |              |               |              |  |  |  |  |
|                                                                        |                                  |              |               |              |  |  |  |  |

# MAP 15155 - ESCONDIDO TCT NO 850

\$

\$

\$

48

÷

604

OR BUILDING ORDINANCES

\$

\$

\$

\$

MAP 15155 - ESCONDIDO TCT NO 850

\$

| Ň   | 22<br>SH<br>1"<br>6/ | NTY ASSES<br>25 | 76<br>)F<br>00 <sup>°</sup><br>R | 5       |
|-----|----------------------|-----------------|----------------------------------|---------|
| BLK | PRIOR APN            | NEW APN         | ΥR                               | CUT NO. |
| 764 |                      | 01 THRU 18      | 06                               | 212     |
|     | 27030                | 19 THRU 21      | 20                               | 1065    |
|     |                      |                 |                                  |         |
|     |                      |                 |                                  |         |
|     |                      |                 |                                  |         |
|     |                      |                 |                                  |         |
|     |                      |                 |                                  |         |
|     |                      |                 |                                  |         |
|     |                      |                 |                                  |         |
|     |                      |                 |                                  |         |
|     |                      |                 |                                  |         |