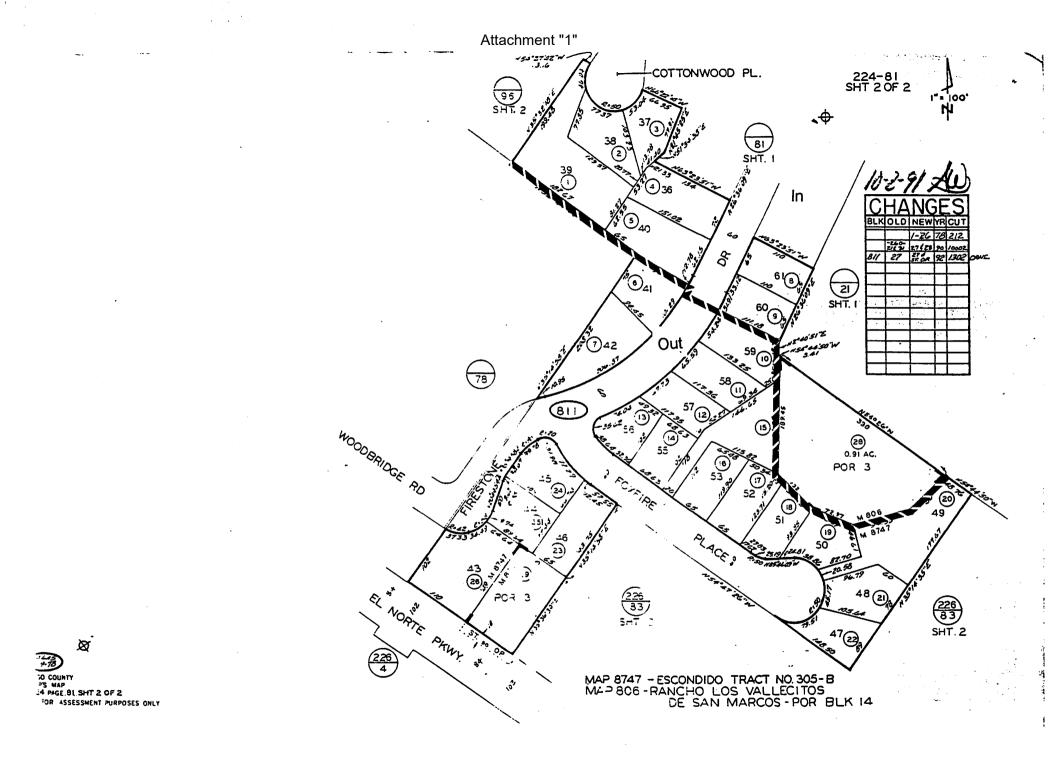

#### **City of Escondido**

#### Landscape Maintenance Assessment District No. 1 Zone 9

All parcels are located within the City of Escondido, Tract 655 Assessor Parcel Book 224 Page 991 and 992

.

.