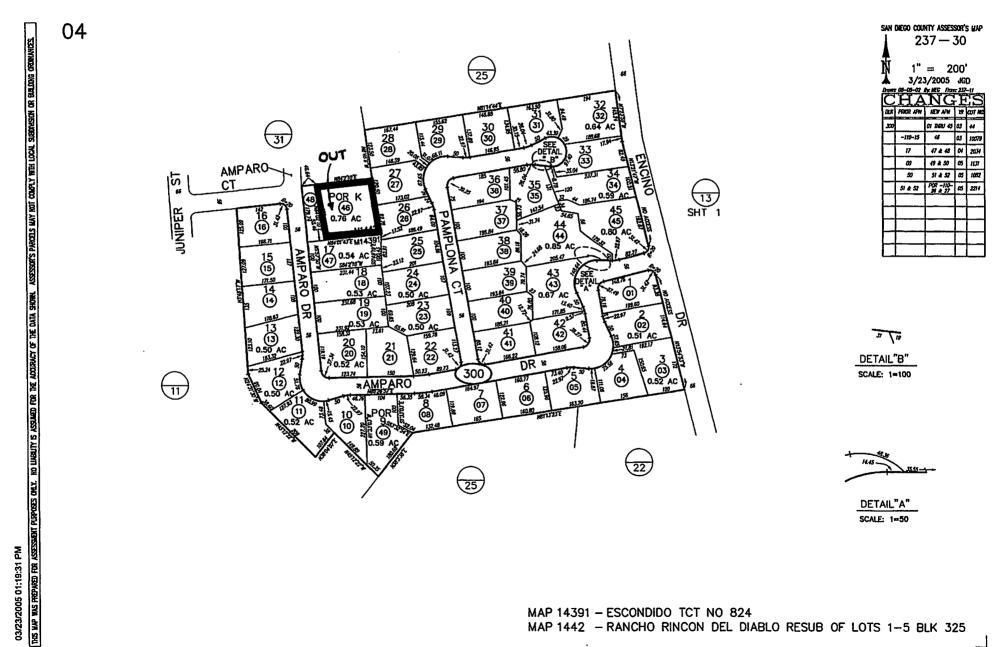

#### Landscape Maintenance Assessment District No. 1 Zone 24

All parcels are located within the city of Escondido, Tract 824 and 845 Assessor Parcel Book 237 Pages 300 and 310.

I

08/26/2003 C - 72:10 AM This way mediated for assessment proposes only. No liability is assued for the locar show, assessor's praceds way not compary with local submacking or building ordinances