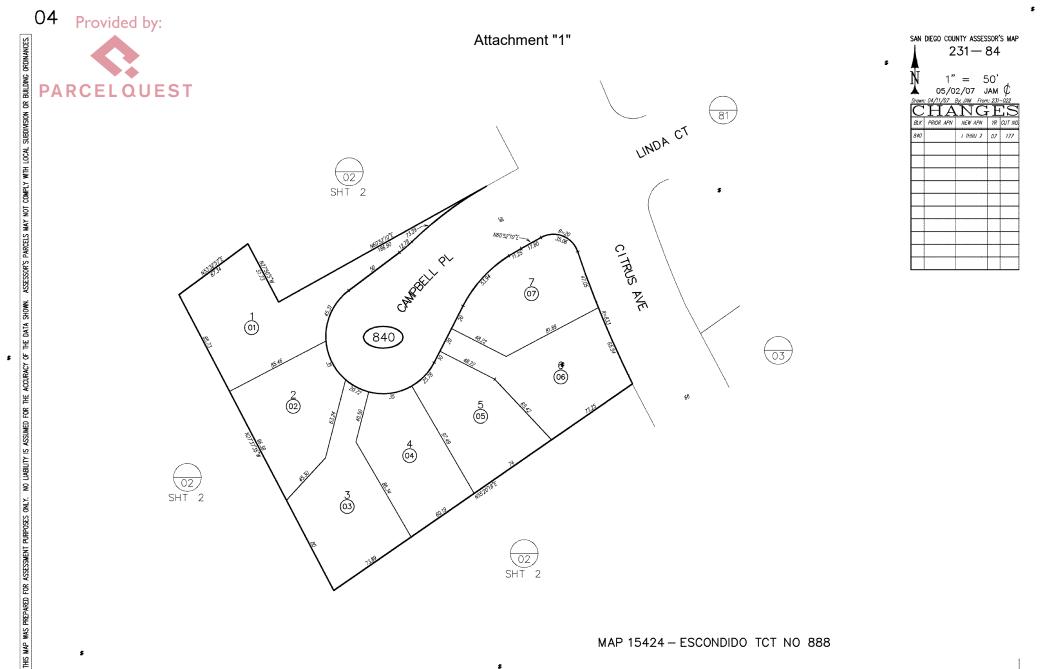

# City of Escondido

#### Landscape Maintenance Assessment District No. 1 Zone 38

All parcels are located within the city of Escondido, Tract 888 Assessor Parcel Book 231 Page 840

\$

\$