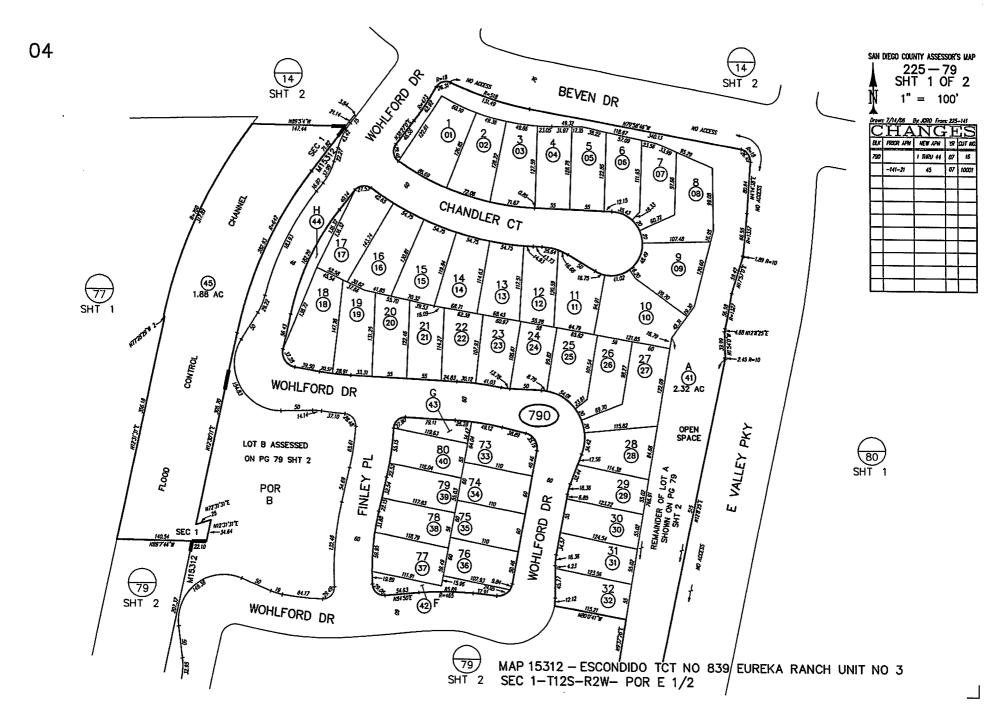

#### City of Escondido

#### Landscape Maintenance Assessment District No. 1 Zone 28

All parcels are located within the city of Escondido, Tract 839. Assessor Parcel Book 225 Pages 141, 770, 771, 780, 790, 791, 800, 801, 810, and 811 and Assessor Parcel Book 240 Pages 020

THIS MAP WAS PREPARED FOR ASSESSMENT PURPOSES ONLY. NO LIABULTY IS ASSUNDD FOR THE ACCURACY OF THE DATA SIONAL ASSESSOR'S PARCELS MAY NOT COUPLY MITH LOCAL SUBDIVISION OR BUILDING ORDINANCES.

04

\_\_\_

SECURITY PROPERTY IN LINEAR IN THE ACCURATE AND THE ACCURATE STREETS AND ACCURATE AND ACCURATE