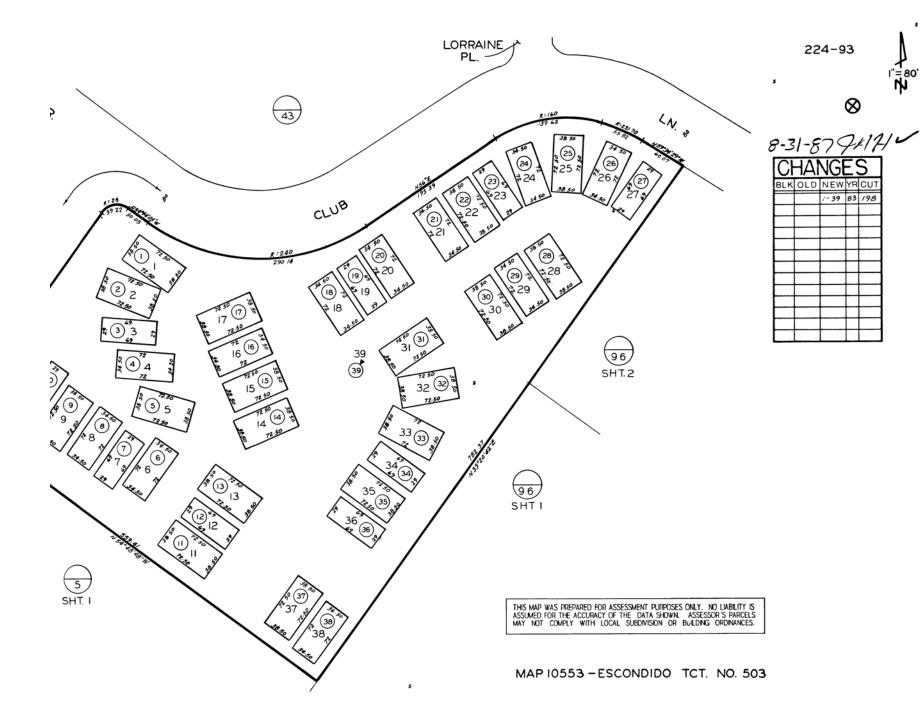

#### Landscape Maintenance Assessment District No. 1 Zone 11

All parcels are located within the City of Escondido, Parkwood

1.LOVE SAN DIEGO COUNTY ASSESSORS MAP BOOK 224. PAGE 97. SHT. 1 OF 2 MAPPED FOR ASSESSMENT PURPOSES ONLY

 $\oplus$ 

1

3

Э

D

THIS MAP WAS PREPARED FOR ASSESSMENT PURPOSES OKLY. KOLLABILITY IS ASSUMED FOR THE ACCURACY OF THE DATA SHOWN. ASSESSOR'S PARCELS MAY NOT COMPLY WITH LOCAL SUBDRISION OR BUILDING ORDINANCES. MAP 11453 - ESCONDIDO TCT. NO. 583R-C