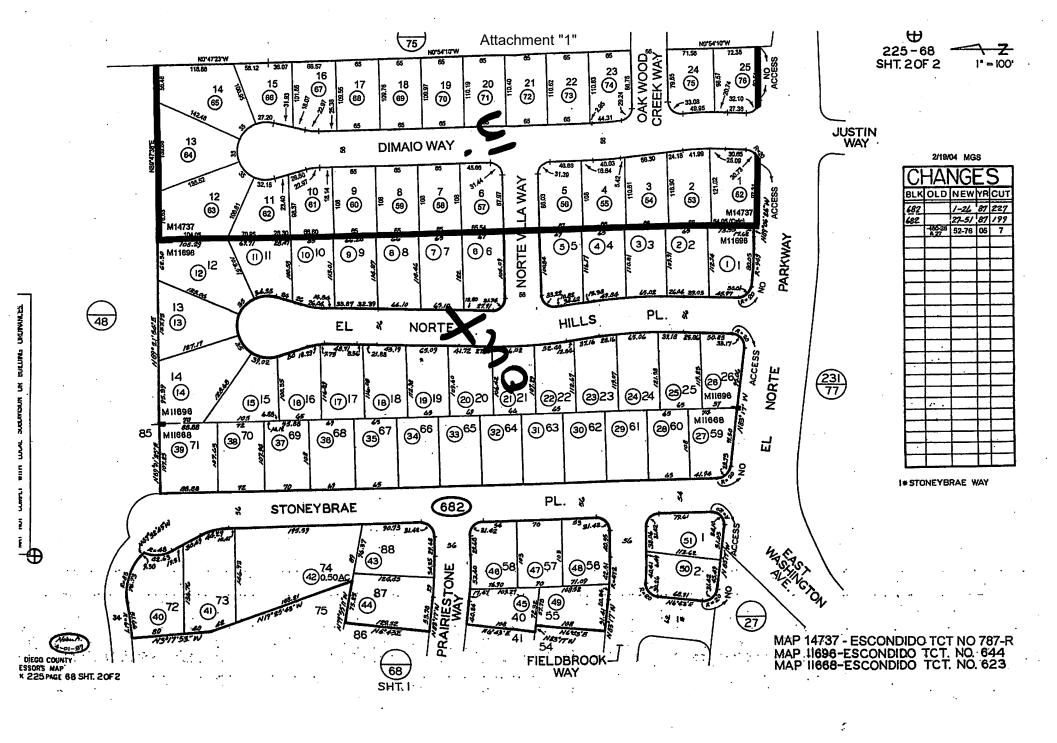

#### City of Escondido

#### Landscape Maintenance Assessment District No. 1 Zone 25

All parcels are located within the city of Escondido, Tract 787R, 821 and 847. Assessor Parcel Book 225 Pages 682 and 750.

Boundaries of Zone 25