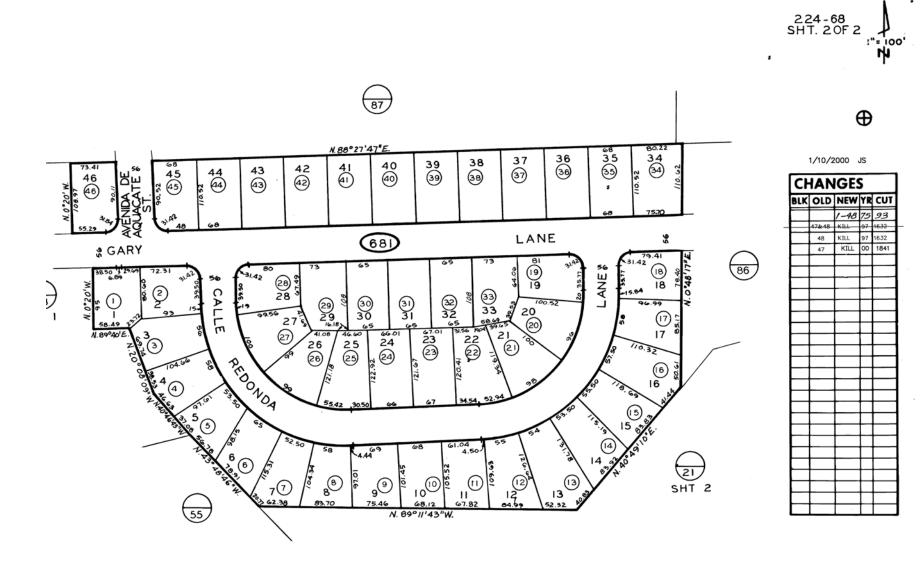

SAN DIEGO COUNTY ASSESSOR'S MAP BK 224 PG 58

MAP 6504 - ESCONDIDO TCT NO. 149 - LOTS 25-45. 62-68

SAM INFAN CILINTY ARSESSON'S MAP BE224 PG 68 SHT. I OF 2

MAP 766I - ESCONDIDO TRACT NO. 196 - A ROS 15695

\$

THIS MAP WAS PREPARED FOR ASSESSMENT PURPOSES ONLY. NO LIABILITY IS ASSUMED FOR THE ACCURACY OF THE DATA SHOWN. ASSESSOR'S PARCELS MAY NOT COMPLY WITH LOCAL SUBDIVISION OR BUILDING ORDINANCES.

0F 2

MAP 8025 - ESCONDIDO TRACT NO. 196-C