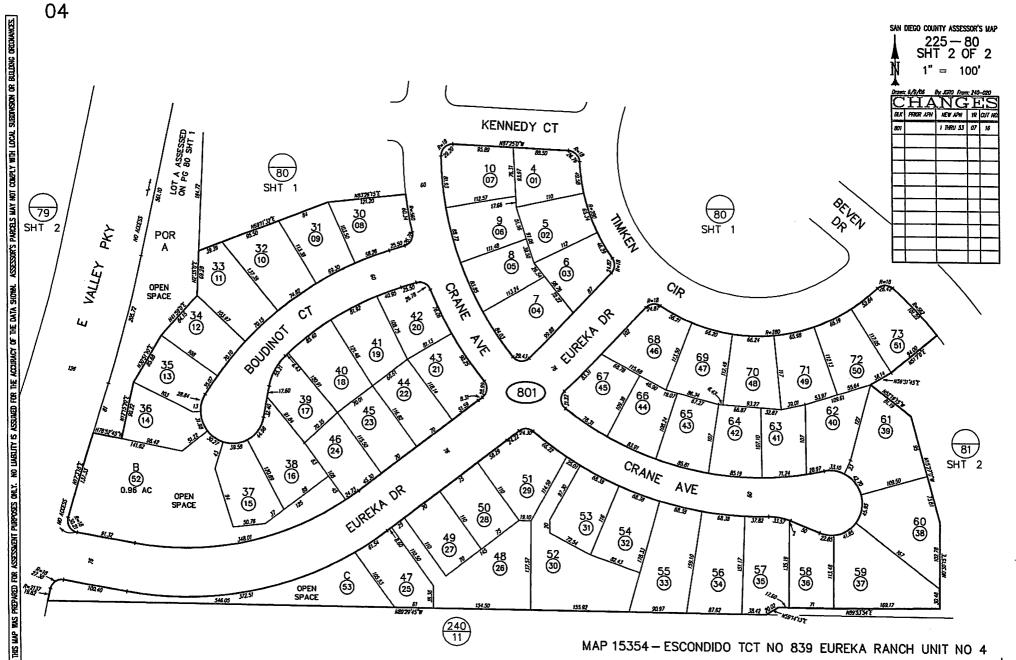

#### City of Escondido

#### Landscape Maintenance Assessment District No. 1 Zone 28

All parcels are located within the city of Escondido, Tract 839. Assessor Parcel Book 225 Pages 141, 770, 771, 780, 790, 791, 800, 801, 810, and 811 and Assessor Parcel Book 240 Pages 020

THIS MAP WAS PREPARED FOR ASSESSMENT PURPOSES ONLY. NO LIABULTY IS ASSUNDD FOR THE ACCURACY OF THE DATA SIONAL ASSESSOR'S PARCELS MAY NOT COUPLY MITH LOCAL SUBDIVISION OR BUILDING ORDINANCES.

04

\_\_\_

SECURITY PROPERTY IN LINEAR IN THE ACCURATE AND THE ACCURATE STREETS AND ACCURATE AND ACCURATE

ž

THIS ILAP WAS PREPARED

2<u>40</u> 02

MAP 15367 - ESCONDIDO TCT NO 839 EUREKA RANCH UNIT NO 5 MAP 15263 - ESCONDIDO TCT NO 839