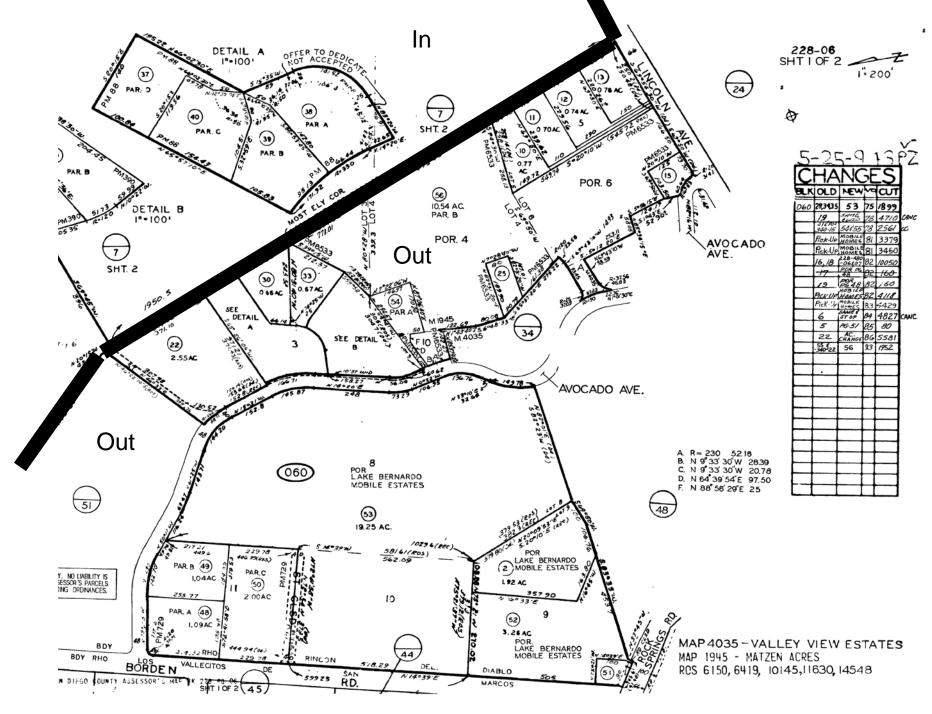

### **City of Escondido**

#### Landscape Maintenance Assessment District No. 1 Zone 4

All parcels are located within the City of Escondido, Tract 721 Assessor Parcel Book 226 Page 831 and 832

.

.

#### Landscape Maintenance Assessment District No. 1 Zone 5

All parcels are located within the City of Escondido, Tract 723 Assessor Parcel Book 225 Page 700

.

MAP 12508 - ESCONDIDO TOT. NO 723