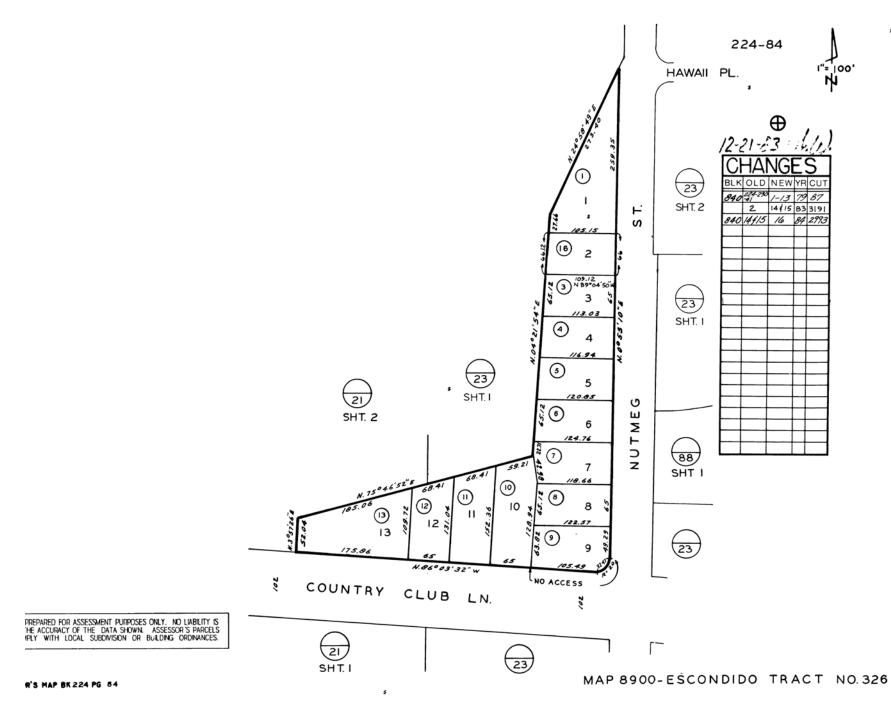

#### **City of Escondido**

#### Landscape Maintenance Assessment District No. 1 Zone 10

All parcels are located within the City of Escondido, Country Club Lane

IND MAP WAS PREPARED FOR ASSESSMENT FORMASES MAY NATURARITY IS ASSUMED FOR THE ACCURACY OF THE DATA SUDARI ASSESSON'S PARATES MAY NOT COMPLY WITH LOCAL SUMMYGING OR INLEDING (ARDIMAN'S