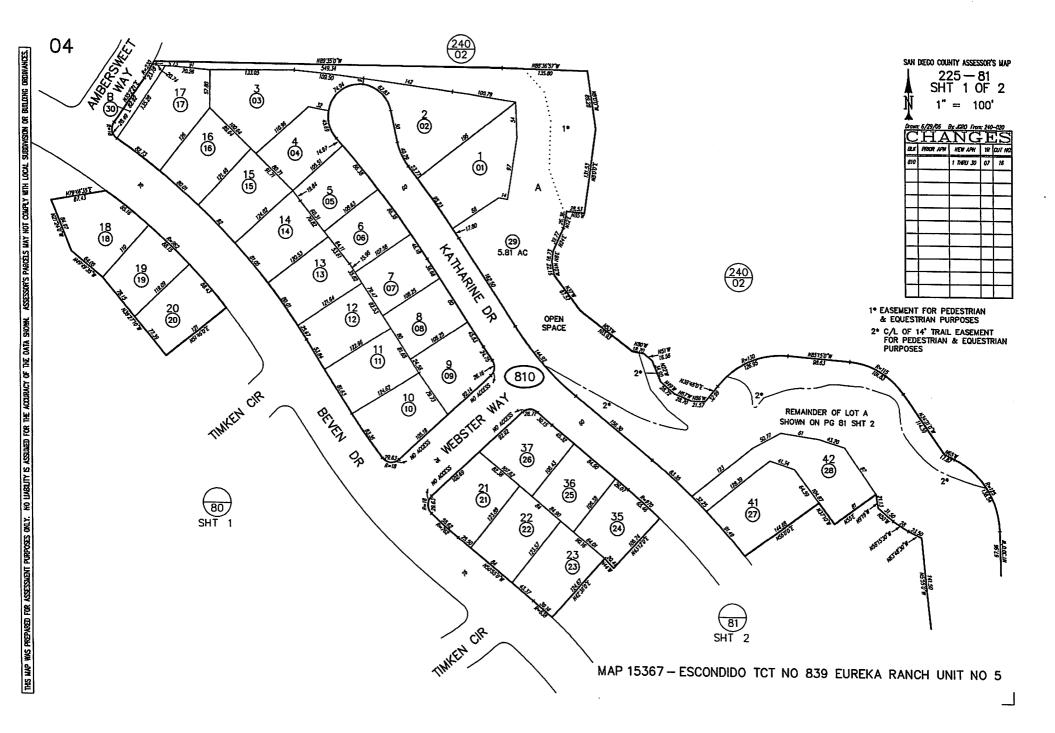

#### City of Escondido

#### Landscape Maintenance Assessment District No. 1 Zone 28

All parcels are located within the city of Escondido, Tract 839. Assessor Parcel Book 225 Pages 141, 770, 771, 780, 790, 791, 800, 801, 810, and 811 and Assessor Parcel Book 240 Pages 020

THIS MAP WAS PREPARED FOR ASSESSMENT PURPOSES ONLY. NO LIABULTY IS ASSUNDD FOR THE ACCURACY OF THE DATA SIONAL ASSESSOR'S PARCELS MAY NOT COUPLY MITH LOCAL SUBDIVISION OR BUILDING ORDINANCES.

04

\_\_\_

SECURITY PROPERTY IN LINEAR IN THE ACCURATE AND THE ACCURATE STREETS AND ACCURATE AND ACCURATE

ž

THIS ILAP WAS PREPARED

2<u>40</u> 02

MAP 15367 - ESCONDIDO TCT NO 839 EUREKA RANCH UNIT NO 5 MAP 15263 - ESCONDIDO TCT NO 839