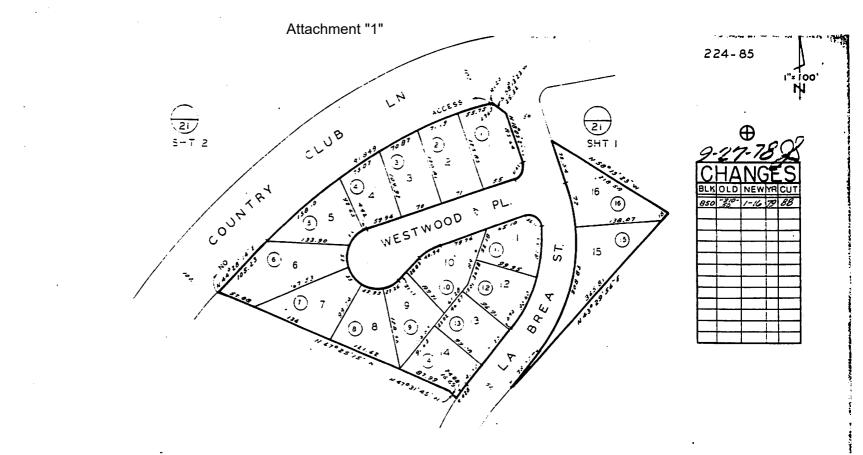

#### **City of Escondido**

#### Landscape Maintenance Assessment District No. 1 Zone 10

All parcels are located within the City of Escondido, Country Club Lane

IND MAP WAS PREPARED FOR ASSESSMENT FORMASES MAY NATURARITY IS ASSUMED FOR THE ACCURACY OF THE DATA SUDARI ASSESSON'S PARATES MAY NOT COMPLY WITH LOCAL SUMMYGING OR INLEDING (ARDIMAN'S