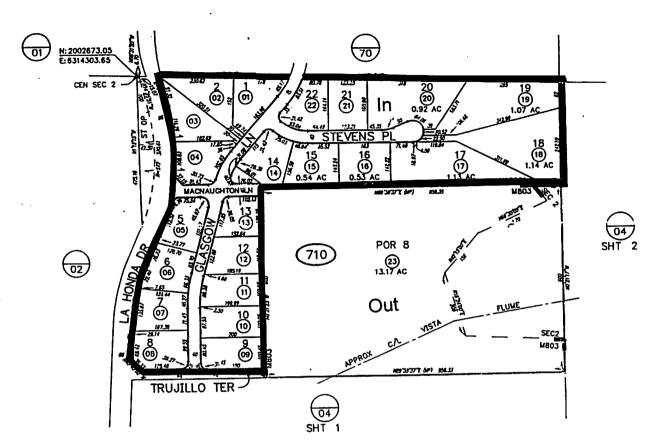

### City of Escondido

#### Landscape Maintenance Assessment District No. 1 Zone 8

All parcels are located within the City of Escondido, Tract 789 Assessor Parcel Book 231 Page 790

•

.