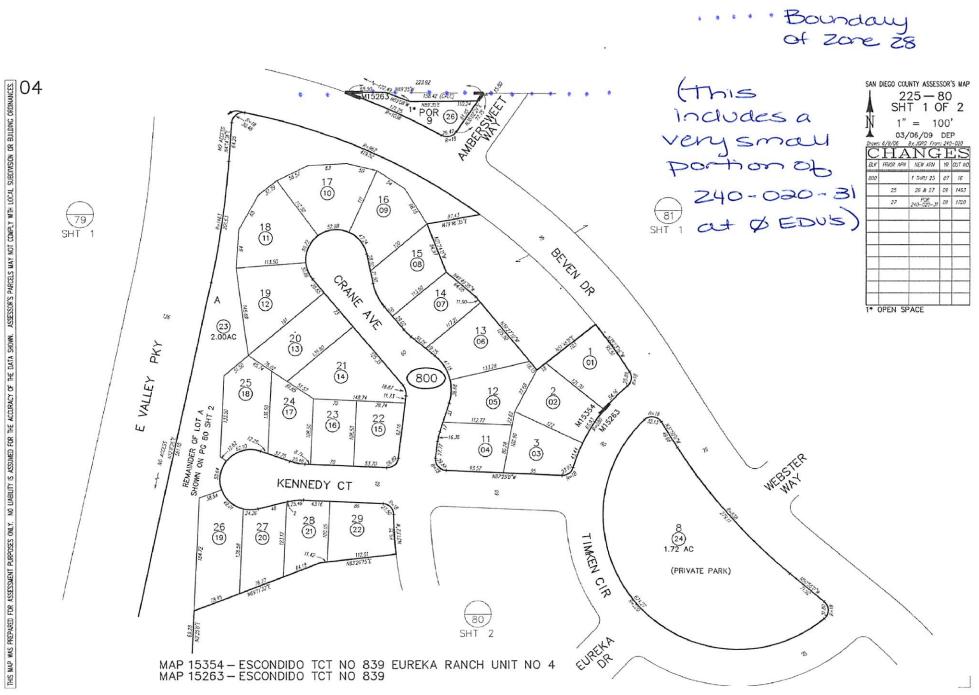

#### City of Escondido

#### Landscape Maintenance Assessment District No. 1 Zone 28

All parcels are located within the city of Escondido, Tract 839. Assessor Parcel Book 225 Pages 141, 770, 771, 780, 790, 791, 800, 801, 810, and 811 and Assessor Parcel Book 240 Pages 020

THIS MAP WAS PREPARED FOR ASSESSMENT PURPOSES ONLY. NO LIABULTY IS ASSUNDD FOR THE ACCURACY OF THE DATA SIONAL ASSESSOR'S PARCELS MAY NOT COUPLY MITH LOCAL SUBDIVISION OR BUILDING ORDINANCES.

04

\_\_\_

SECURITY PROPERTY IN LINEAR IN THE ACCURATE AND THE ACCURATE STREETS AND ACCURATE AND ACCURATE