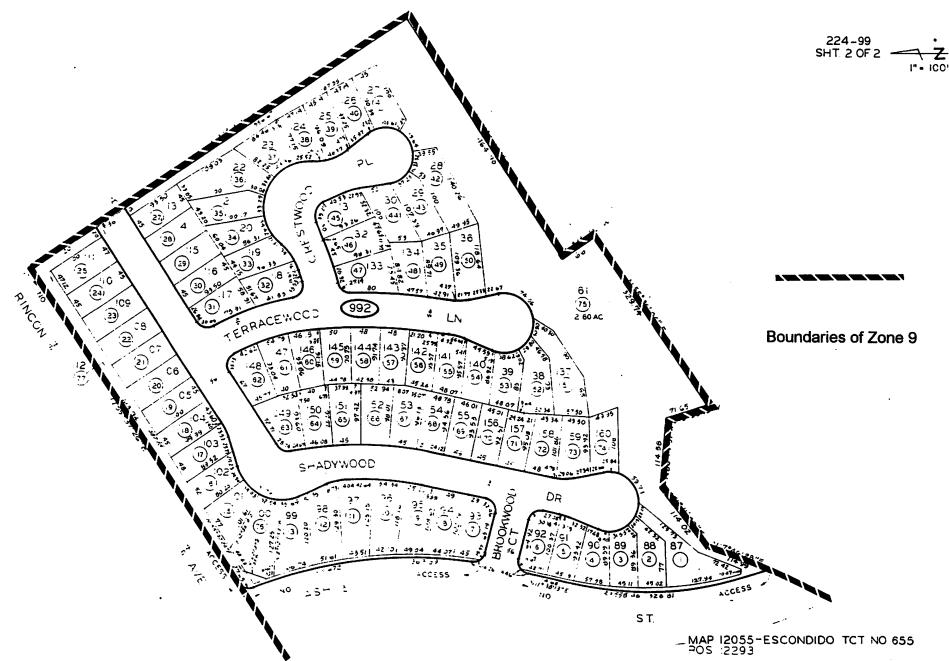

#### **City of Escondido**

#### Landscape Maintenance Assessment District No. 1 Zone 9

All parcels are located within the City of Escondido, Tract 655 Assessor Parcel Book 224 Page 991 and 992

.

.