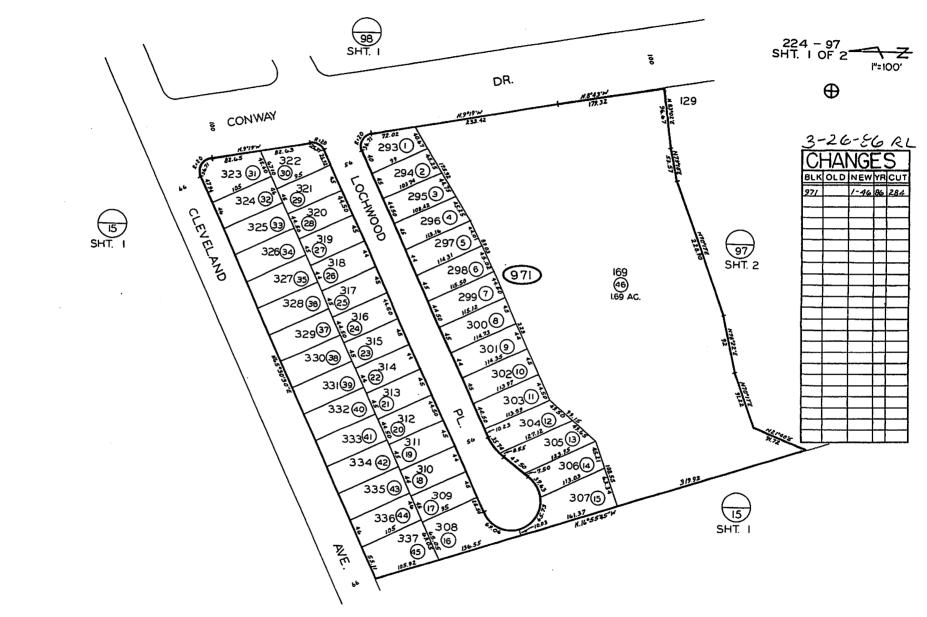

## **City of Escondido**

#### Landscape Maintenance Assessment District No. 1 Zone 11

All parcels are located within the City of Escondido, Parkwood

1.LOVE SAN DIEGO COUNTY ASSESSORS MAP BOOK 224. PAGE 97. SHT. 1 OF 2 MAPPED FOR ASSESSMENT PURPOSES ONLY

 $\oplus$ 

1

3

Э

D

THIS MAP WAS PREPARED FOR ASSESSMENT PURPOSES OKLY. KOLLABILITY IS ASSUMED FOR THE ACCURACY OF THE DATA SHOWN. ASSESSOR'S PARCELS MAY NOT COMPLY WITH LOCAL SUBDRISION OR BUILDING ORDINANCES. MAP 11453 - ESCONDIDO TCT. NO. 583R-C