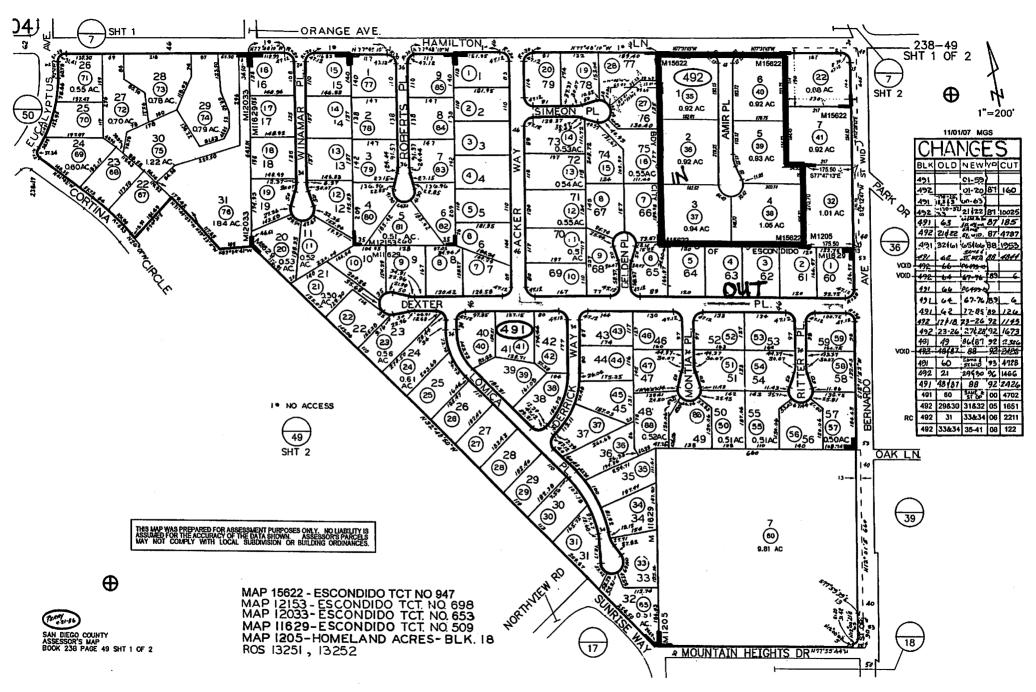

# City of Escondido

# Landscape Maintenance Assessment District No. 1 Zone 35

All parcels are located within the city of Escondido, Tract 947 Assessor Parcel Book 238 Page 492

Attachment "1"