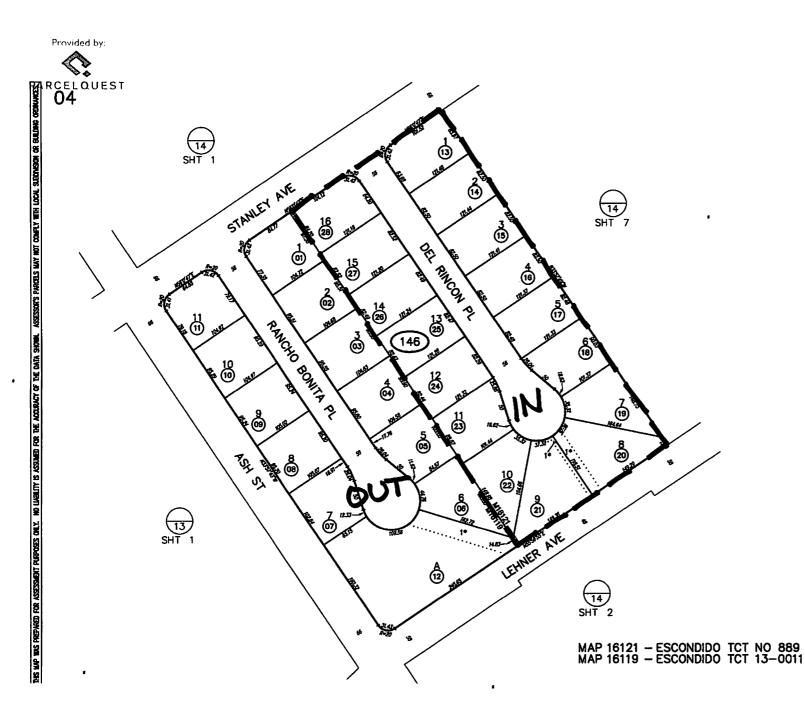

# City of Escondido

#### Landscape Maintenance Assessment District No. 1 Zone 36

All parcels are located within the city of Escondido, Tract 889 . Assessor Parcel Book 224 Page 146.

1