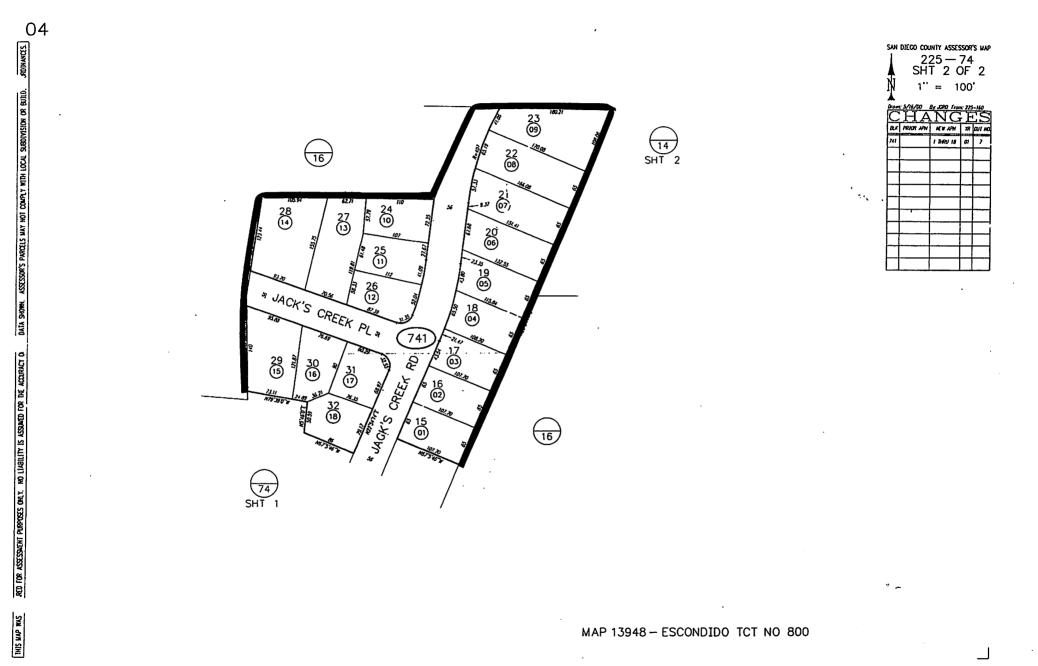

#### **City of Escondido**

# Landscape Maintenance Assessment District No. 1 Zone 17

All parcels are located within the City of Escondido, Tract 800. Assessor Parcel Book 225 Page 740 and 741

.

Boundaries of Zone 17

filling at the second

.

-

-----

Boundaries of Zone 17