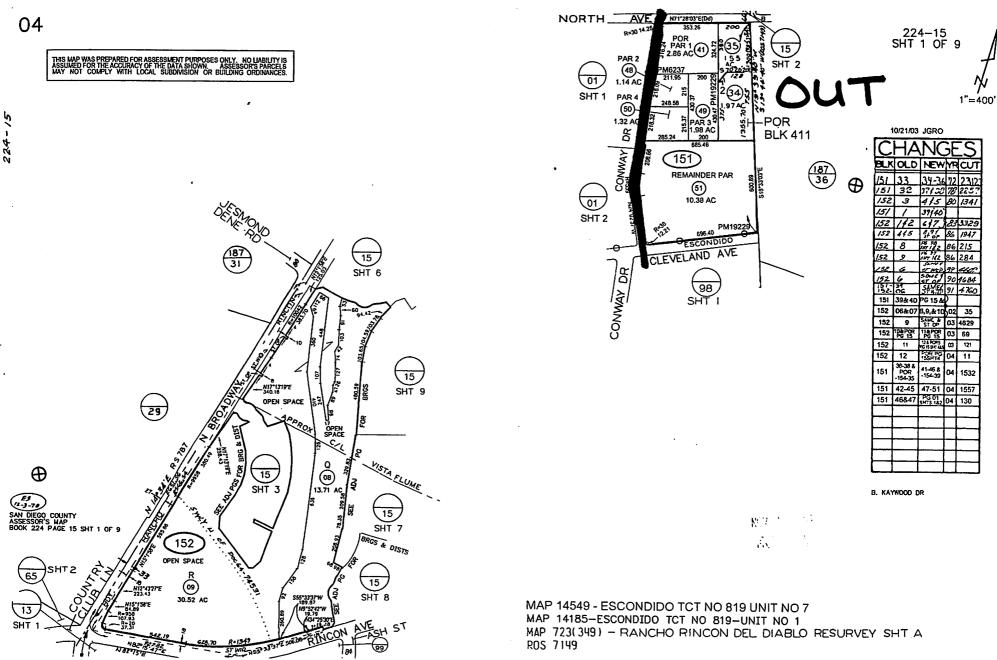

#### Landscape Maintenance Assessment District No. 1 Zone 19

All parcels are located within the city of Escondido, Tract 819 and 844 Assessor Parcel Book 224 Pages 011, 012, 150, 152, 154, 155, 156, 157,158, and 159.

•

;

B. KAYWOOD DR 1\* S.D. CO. WATER AUTHORITY RIGHT-OF-WAY

MAP 14549 - ESCONDIDO TCT NO 819 UNIT NO 7 MAP 14185-ESCONDIDO TCT NO 819-UNIT NO 1 MAP 723(349) - RANCHO RINCON DEL DIABLO RESURVEY SHT A ROS 7149,18084

\* NORTH BROADWAY 203 (01) N (22) 222 20 204 @2 221 19 205 @3 10.60 (PRIVATE ST) 63.76 220 18 54 206 @4 19.17---DOUBLE E 219 17 99.63 207 ©5 (15) SHT 1 (15) SHT 1 EAGLE 218 (16) 129.02 208 @6 GLN 78.59 217 (15) 22.76-4.99 209 @7 216 (14) 210 @8 120 900 27.63 23 1.14 AC -13.38 3 215 13 -20.87 134.36 130.65 -15.75 150 211 @9 158.11

214 (12)

212 10

MATCH LINE "A"

\$

213

MATCH LINE "A"

\$

MAP 14185 - ESCONDIDO TCT NO 819 UNIT NO 1