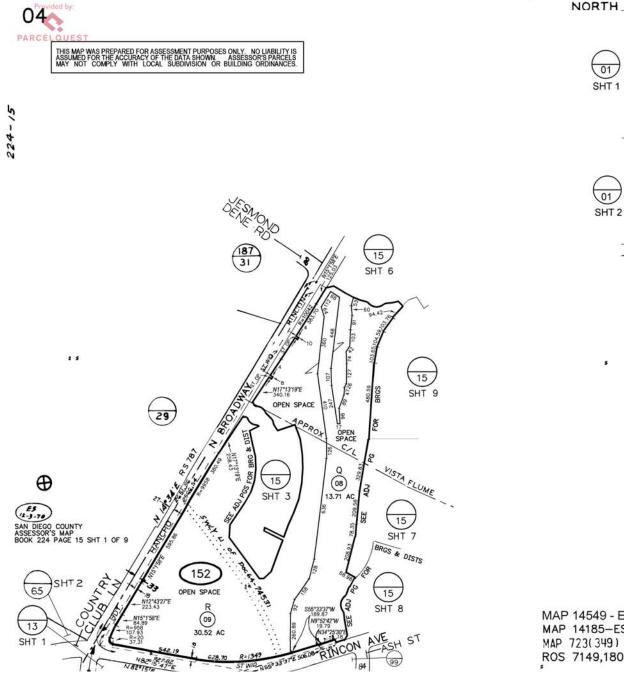

•

;

B. KAYWOOD DR 1\* S.D. CO. WATER AUTHORITY RIGHT-OF-WAY

MAP 14549 - ESCONDIDO TCT NO 819 UNIT NO 7 MAP 14185-ESCONDIDO TCT NO 819-UNIT NO 1 MAP 723(349) - RANCHO RINCON DEL DIABLO RESURVEY SHT A ROS 7149,18084