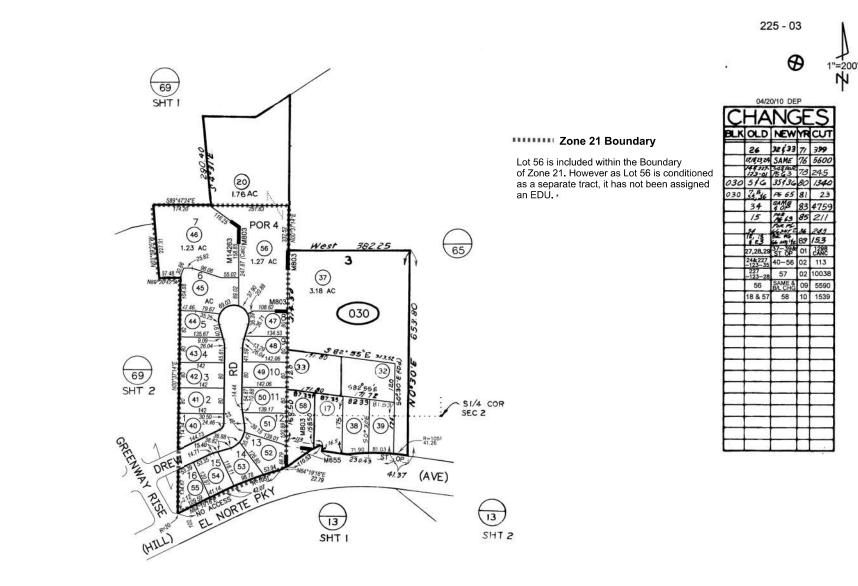

### Landscape Maintenance Assessment District No. 1 Zone 22

All parcels are located within the City of Escondido, Tract 808 Assessor Parcel Book 224 Page 040