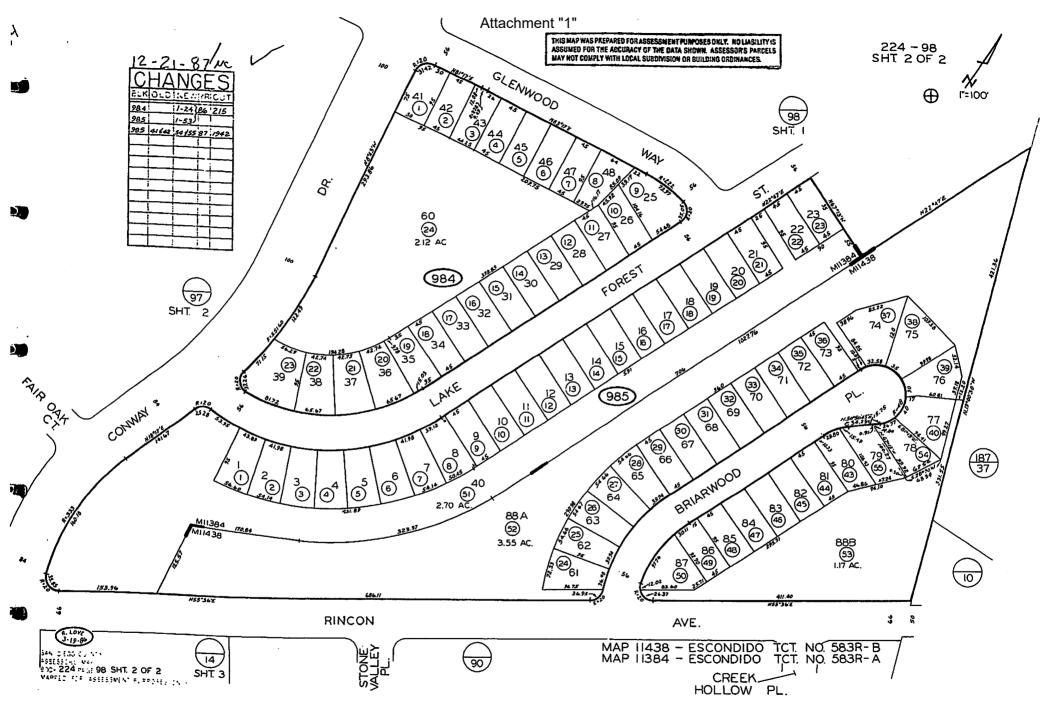

#### Landscape Maintenance Assessment District No. 1 Zone 11

All parcels are located within the City of Escondido, Parkwood

1.LOVE SAN DIEGO COUNTY ASSESSORS MAP BOOK 224. PAGE 97. SHT. 1 OF 2 MAPPED FOR ASSESSMENT PURPOSES ONLY

 $\oplus$ 

1

3

Э

D

THIS MAP WAS PREPARED FOR ASSESSMENT PURPOSES OKLY. KOLLABILITY IS ASSUMED FOR THE ACCURACY OF THE DATA SHOWN. ASSESSOR'S PARCELS MAY NOT COMPLY WITH LOCAL SUBDRISION OR BUILDING ORDINANCES. MAP 11453 - ESCONDIDO TCT. NO. 583R-C

 $\oplus$ 

SAN DIEGO COUNTY ASSESSORS MAP BOOX 224, PAGE .97 SHT 2 OF 2 MAPPED FOR ASSESSMENT PURPC SET CA.

THIS MAP WAS WEEPARED FOR ASSESSMENT PURPOSES ONLY. NO LIABILITY IS ASSUMED FOR THE ACCURACY OF THE DATA SHOWN, ASSESSOR'S PARCELS MAY NOT COMPLY WITH LOCAL SUBDIVISION OR BUILDING ORDINANCES. MAP 11453 - ESCONDIDO TCT. NO. 583R-C