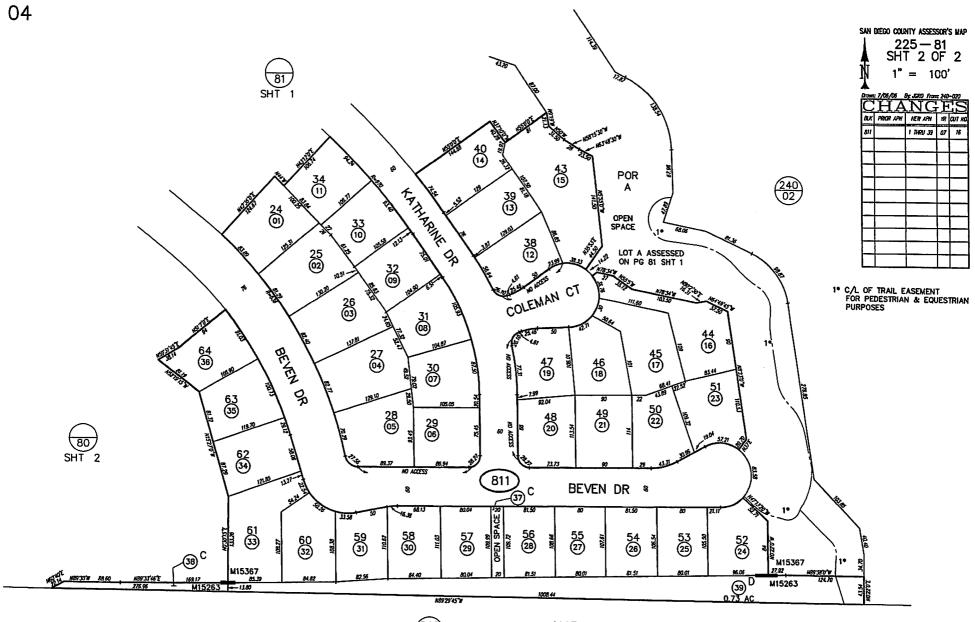

#### City of Escondido

#### Landscape Maintenance Assessment District No. 1 Zone 28

All parcels are located within the city of Escondido, Tract 839. Assessor Parcel Book 225 Pages 141, 770, 771, 780, 790, 791, 800, 801, 810, and 811 and Assessor Parcel Book 240 Pages 020

THIS MAP WAS PREPARED FOR ASSESSMENT PURPOSES ONLY. NO LIABULTY IS ASSUNDD FOR THE ACCURACY OF THE DATA SIONAL ASSESSOR'S PARCELS MAY NOT COUPLY MITH LOCAL SUBDIVISION OR BUILDING ORDINANCES.

04

\_\_\_

SECURITY PROPERTY IN LINEAR IN THE ACCURATE AND THE ACCURATE STREETS AND ACCURATE AND ACCURATE

ž

THIS ILAP WAS PREPARED

2<u>40</u> 02

MAP 15367 - ESCONDIDO TCT NO 839 EUREKA RANCH UNIT NO 5 MAP 15263 - ESCONDIDO TCT NO 839