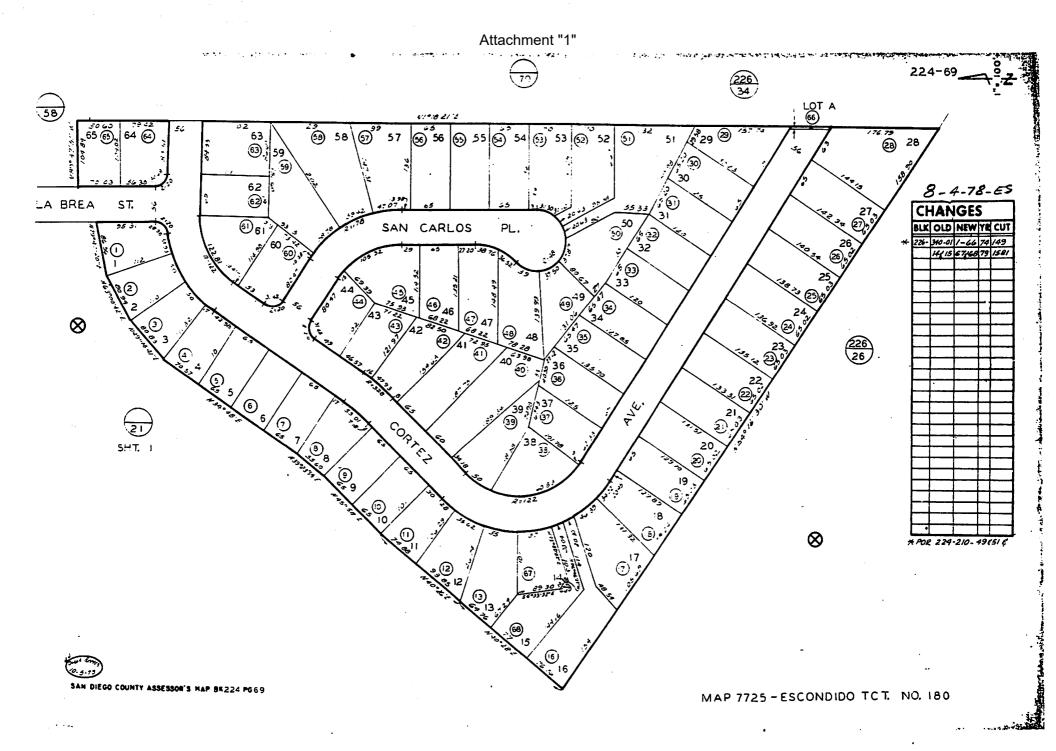

### Landscape Maintenance Assessment District No. 1 Zone 22

All parcels are located within the City of Escondido, Tract 808 Assessor Parcel Book 224 Page 040