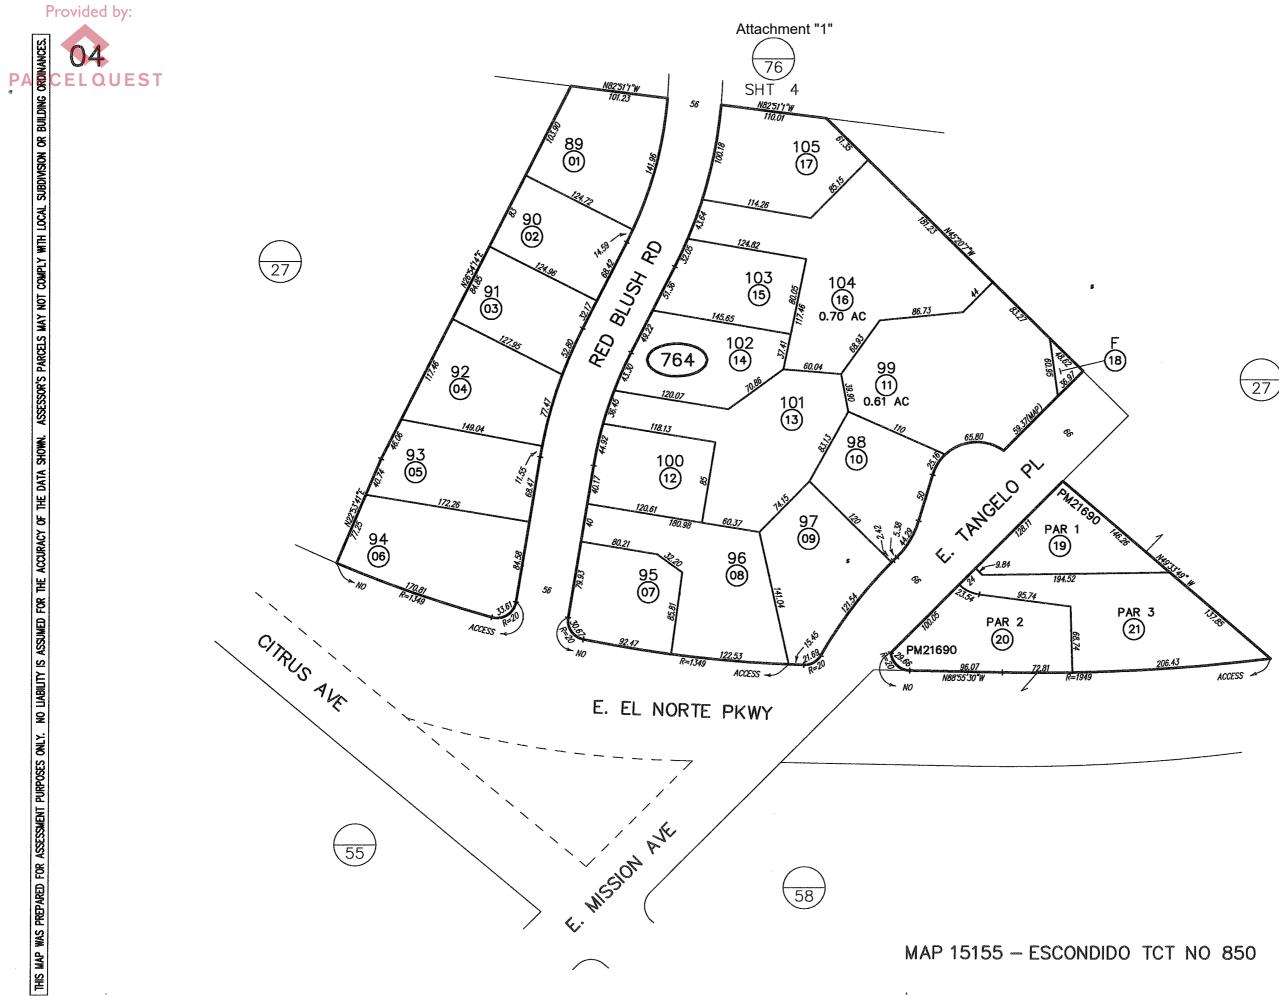

#### Landscape Maintenance Assessment District No. 1 Zone 27

All parcels are located within the city of Escondido. Assessor Parcel Book 225 Pages 270, 760, 761, 762, 763 and 764.

LS 490, ROS 1389,9370,15553,16989,17971

| SAN DIEGO COUNTY ASSESSOR'S MAP<br>225 - 76<br>SHT 2 OF 5<br>1" = 100' |                                  |              |               |              |  |  |  |  |
|------------------------------------------------------------------------|----------------------------------|--------------|---------------|--------------|--|--|--|--|
| Drawn                                                                  | :: 02/01/2006.<br>└ <b>Т_Т ∧</b> | By: RAG From | 225<br>n: 225 | -480<br>-270 |  |  |  |  |
| BLK                                                                    | PRIOR APN                        | NEW APN      | − <u> </u>    | CUT NO.      |  |  |  |  |
| 761                                                                    |                                  | 01 THRU 39   | 06            | 212          |  |  |  |  |
|                                                                        |                                  |              |               |              |  |  |  |  |
|                                                                        |                                  |              |               |              |  |  |  |  |
|                                                                        |                                  |              |               |              |  |  |  |  |
|                                                                        |                                  |              |               |              |  |  |  |  |
|                                                                        |                                  |              |               |              |  |  |  |  |
|                                                                        |                                  |              |               |              |  |  |  |  |
|                                                                        |                                  |              |               |              |  |  |  |  |
|                                                                        |                                  |              |               |              |  |  |  |  |

# MAP 15155 - ESCONDIDO TCT NO 850

\$

\$

\$

48

÷

604

OR BUILDING ORDINANCES

\$

\$

\$

\$

MAP 15155 - ESCONDIDO TCT NO 850

\$

| Ň   | 22<br>SH<br>1"<br>6/ | NTY ASSES<br>25 | 76<br>)F<br>00 <sup>°</sup><br>R | 5       |
|-----|----------------------|-----------------|----------------------------------|---------|
| BLK | PRIOR APN            | NEW APN         | ΥR                               | CUT NO. |
| 764 |                      | 01 THRU 18      | 06                               | 212     |
|     | 27030                | 19 THRU 21      | 20                               | 1065    |
|     |                      |                 |                                  |         |
|     |                      |                 |                                  |         |
|     |                      |                 |                                  |         |
|     |                      |                 |                                  |         |
|     |                      |                 |                                  |         |
|     |                      |                 |                                  |         |
|     |                      |                 |                                  |         |
|     |                      |                 |                                  |         |
|     |                      |                 |                                  |         |