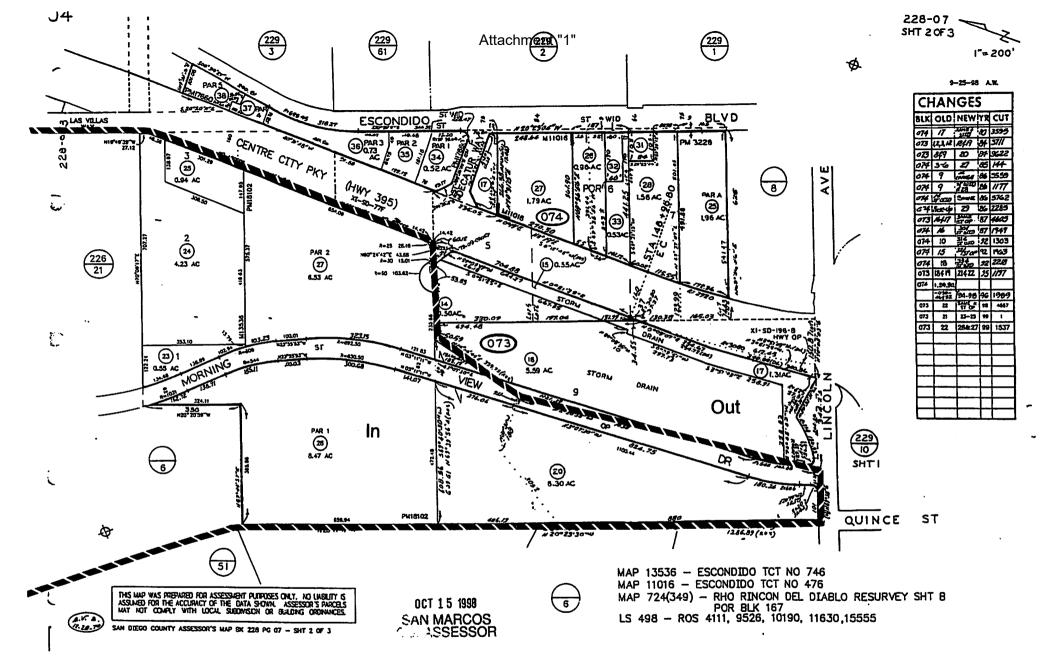

### City of Escondido

#### Landscape Maintenance Assessment District No. 1 Zone 13

All parcels are located within the City of Escondido, Centre City Parkway