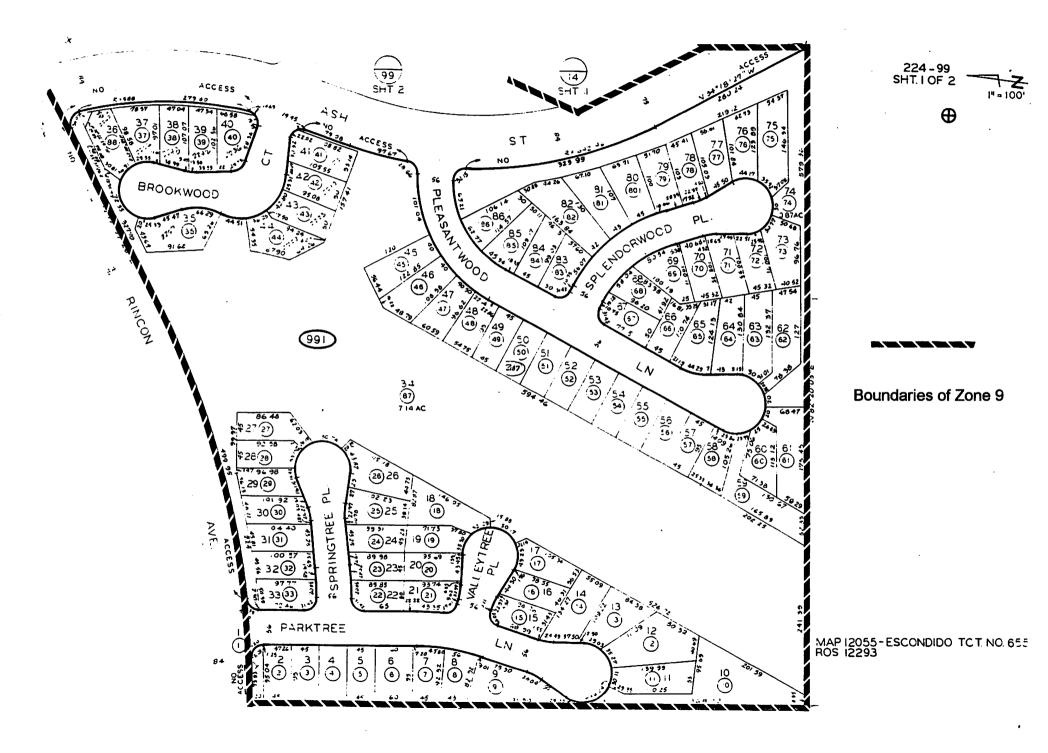

#### **City of Escondido**

#### Landscape Maintenance Assessment District No. 1 Zone 9

All parcels are located within the City of Escondido, Tract 655 Assessor Parcel Book 224 Page 991 and 992

.

.