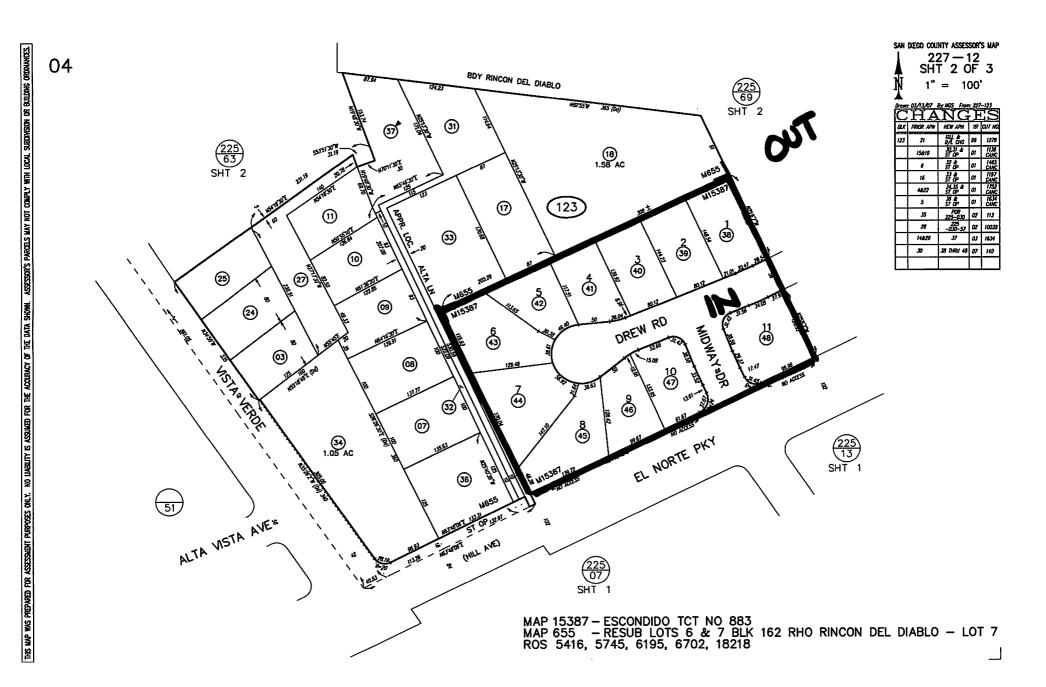

#### **City of Escondido**

#### Landscape Maintenance Assessment District No. 1 Zone 33

All parcels are located within the City of Escondido, Tract 883. Assessor Parcel Book 227 Page 123.

.