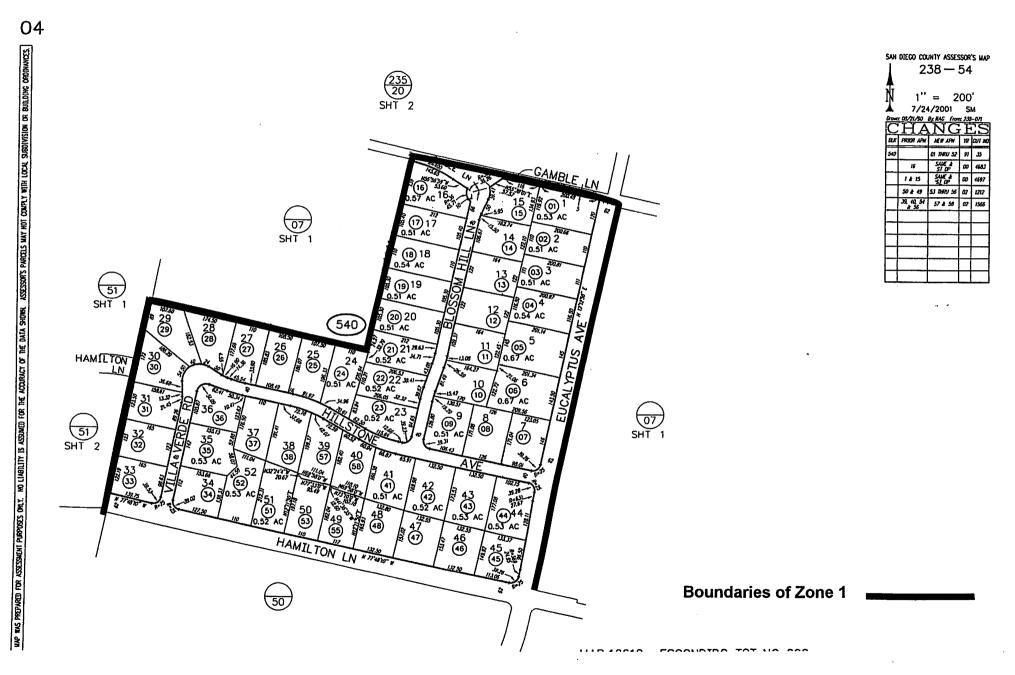

#### Landscape Maintenance Assessment District No. 1 Zone 1

All parcels are located within the City of Escondido, Tract 523A, Tract 523B, 653 and 692 Rancho Verde

.

÷

1

238-17

SAN DIEGO COUNTY ASSESSORS MAP BCOY 238 MAGE 50