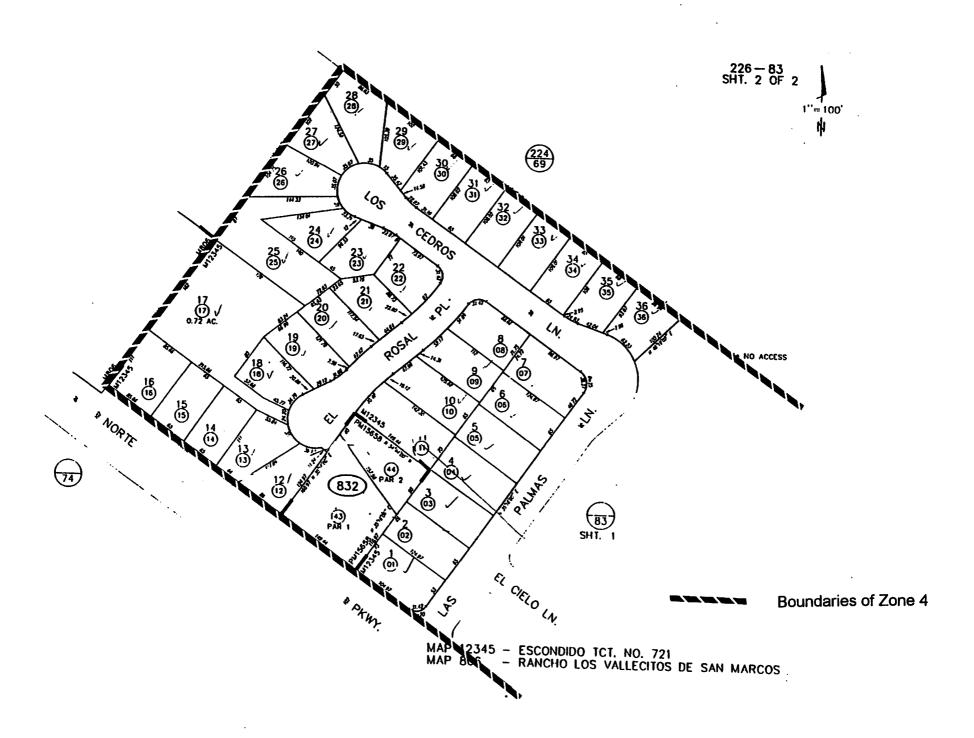

### **City of Escondido**

#### Landscape Maintenance Assessment District No. 1 Zone 4

All parcels are located within the City of Escondido, Tract 721 Assessor Parcel Book 226 Page 831 and 832

.

.