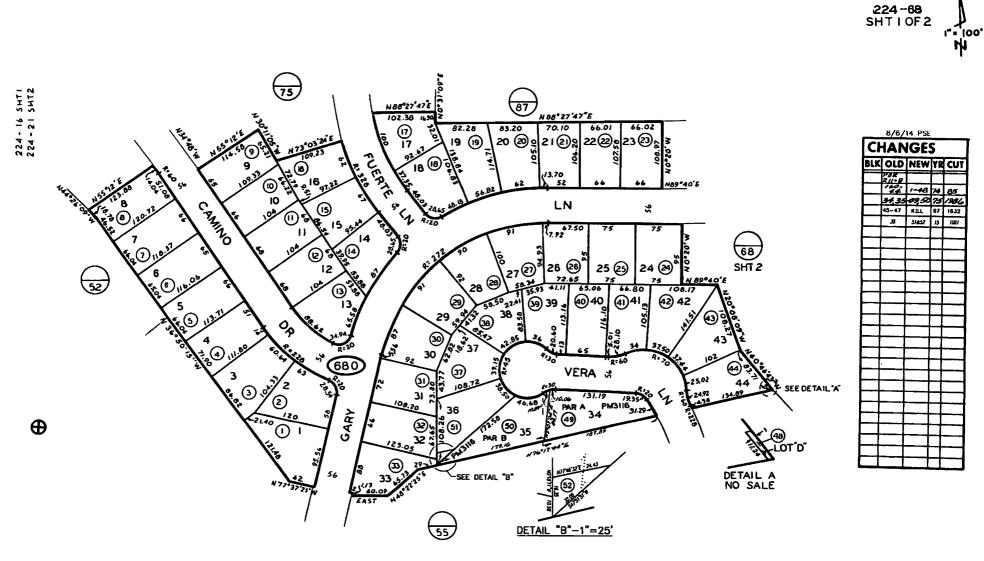

SAN DIEGO COUNTY ASSESSOR'S MAP BK 224 PG 47

\$

Attachment "1"

-

SAN DIEGO COUNTY ASSESSO T'S MAP BK 224 PG 49

MAP 6504 - ESCONDIDO TCT NO. 149

SAN DIEGO COUNTY ASSESSOR'S MAP BK 224 PG 57

\$

SAN DIEGO COUNTY ASSESSOR'S MAP BK 224 PG 58

MAP 6504 - ESCONDIDO TCT NO. 149 - LOTS 25-45. 62-68

SAM INFAN CILINTY ARSESSON'S MAP BE224 PG 68 SHT. I OF 2

MAP 766I - ESCONDIDO TRACT NO. 196 - A ROS 15695