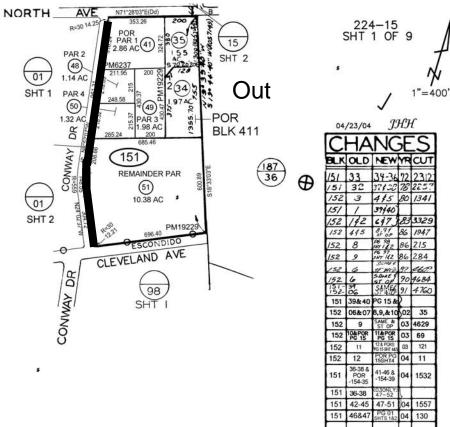

•

;

B. KAYWOOD DR 1\* S.D. CO. WATER AUTHORITY RIGHT-OF-WAY

MAP 14549 - ESCONDIDO TCT NO 819 UNIT NO 7 MAP 14185-ESCONDIDO TCT NO 819-UNIT NO 1 MAP 723(349) - RANCHO RINCON DEL DIABLO RESURVEY SHT A ROS 7149,18084