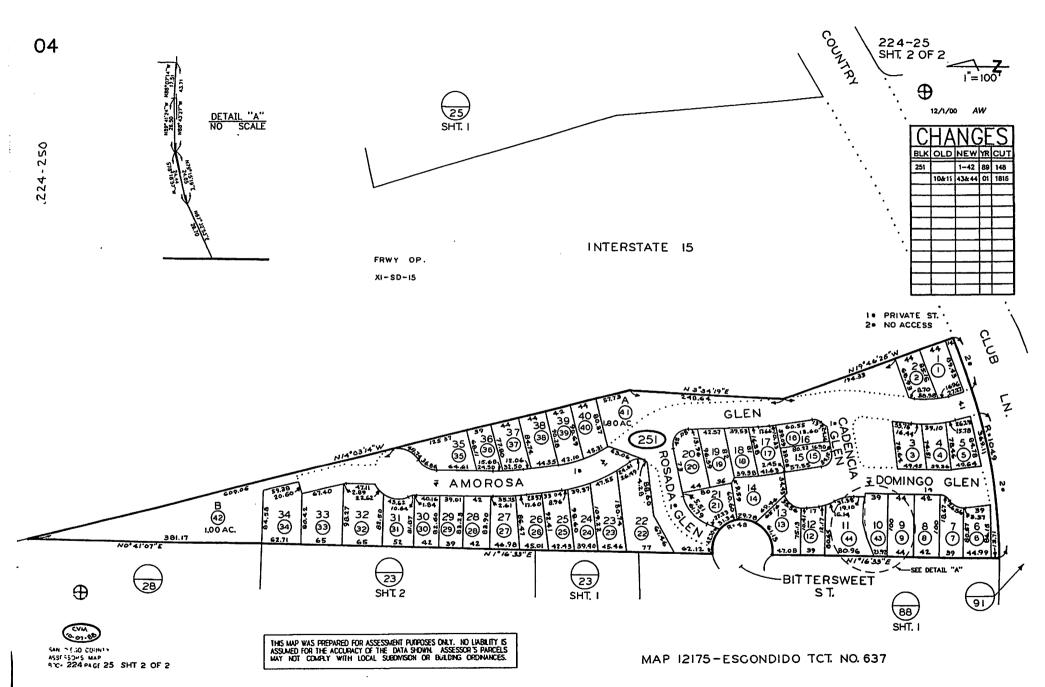

#### Landscape Maintenance Assessment District No. 1 Zone 9

All parcels are located within the City of Escondido, Tract 655 Assessor Parcel Book 224 Page 991 and 992

.

.

\$

MAP 10984-ESCONDIDO TCT NO. 499-D MAP 10982-ESCONDIDO TCT NO. 499-B MAP 10981-ESCONDIDO TCT NO. 499-A

Boundaries of Zone 10