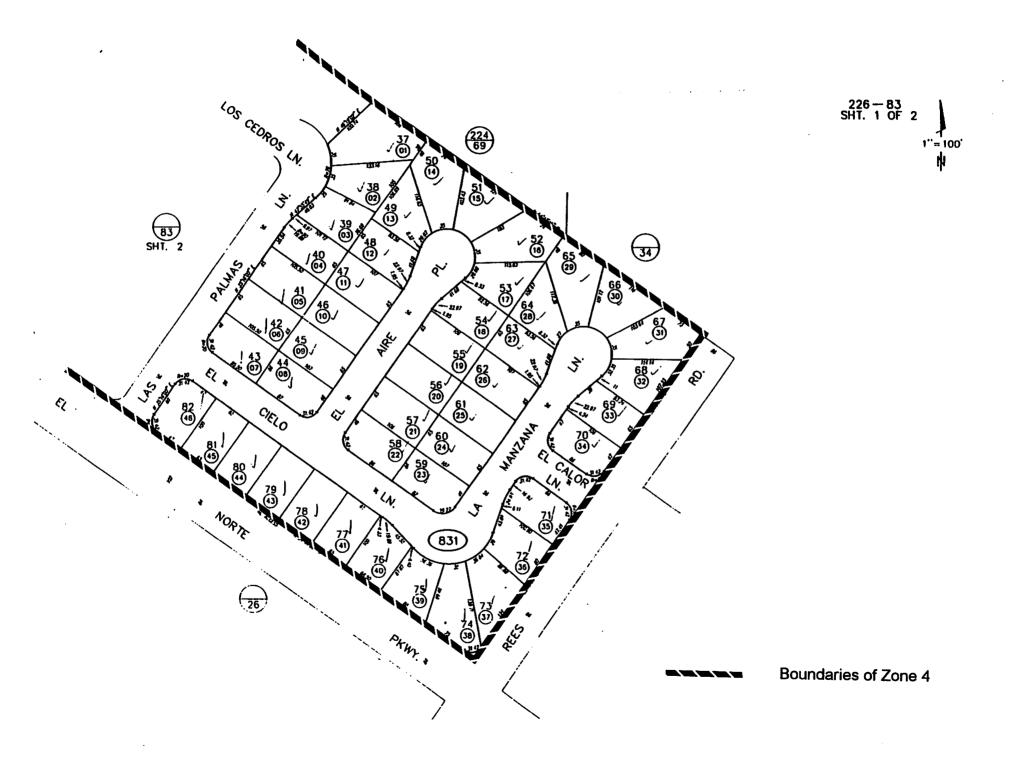

#### Landscape Maintenance Assessment District No. 1 Zone 4

All parcels are located within the City of Escondido, Tract 721 Assessor Parcel Book 226 Page 831 and 832

.

.