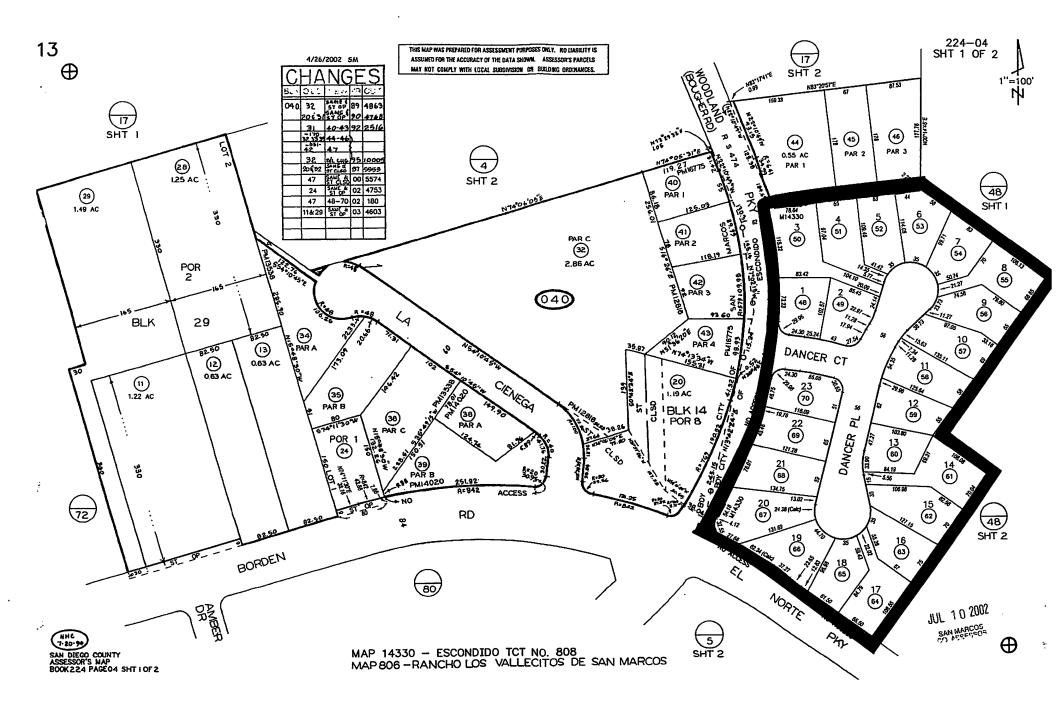

### Landscape Maintenance Assessment District No. 1 Zone 22

All parcels are located within the City of Escondido, Tract 808 Assessor Parcel Book 224 Page 040