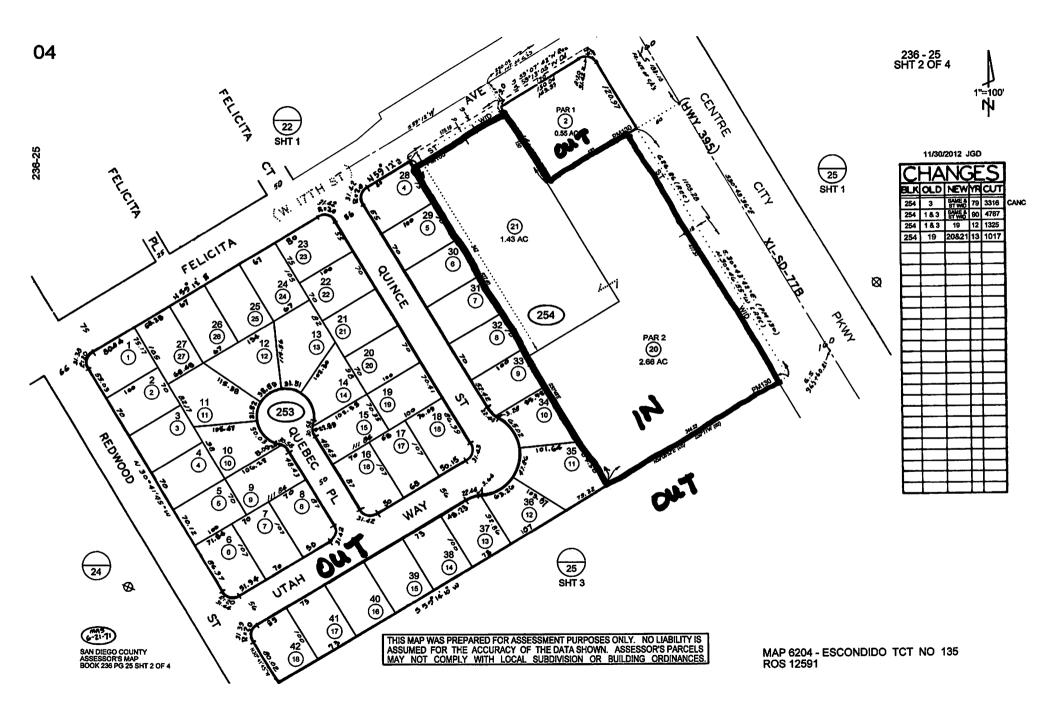

### City of Escondido

#### Landscape Maintenance Assessment District No. 1 Zone 13

All parcels are located within the City of Escondido, Centre City Parkway