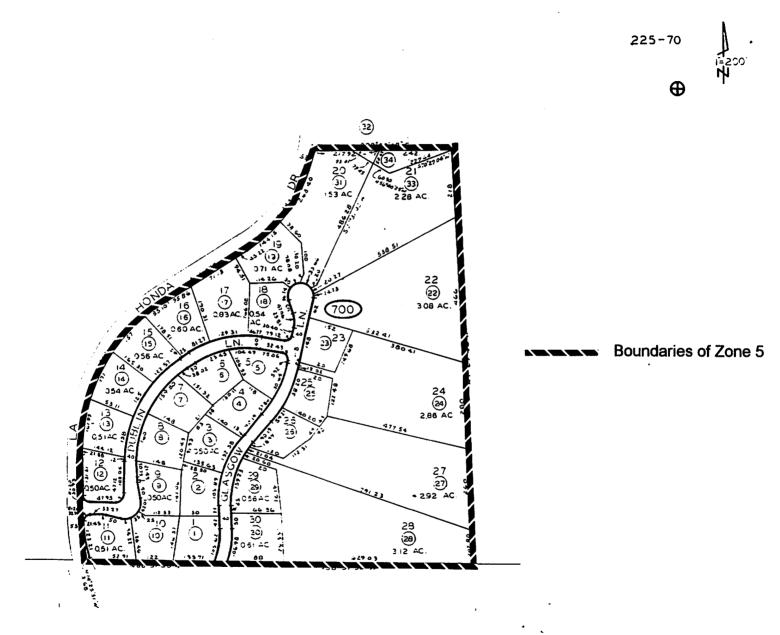

### **City of Escondido**

#### Landscape Maintenance Assessment District No. 1 Zone 5

All parcels are located within the City of Escondido, Tract 723 Assessor Parcel Book 225 Page 700

.

MAP 12508 - ESCONDIDO TOT. NO 723