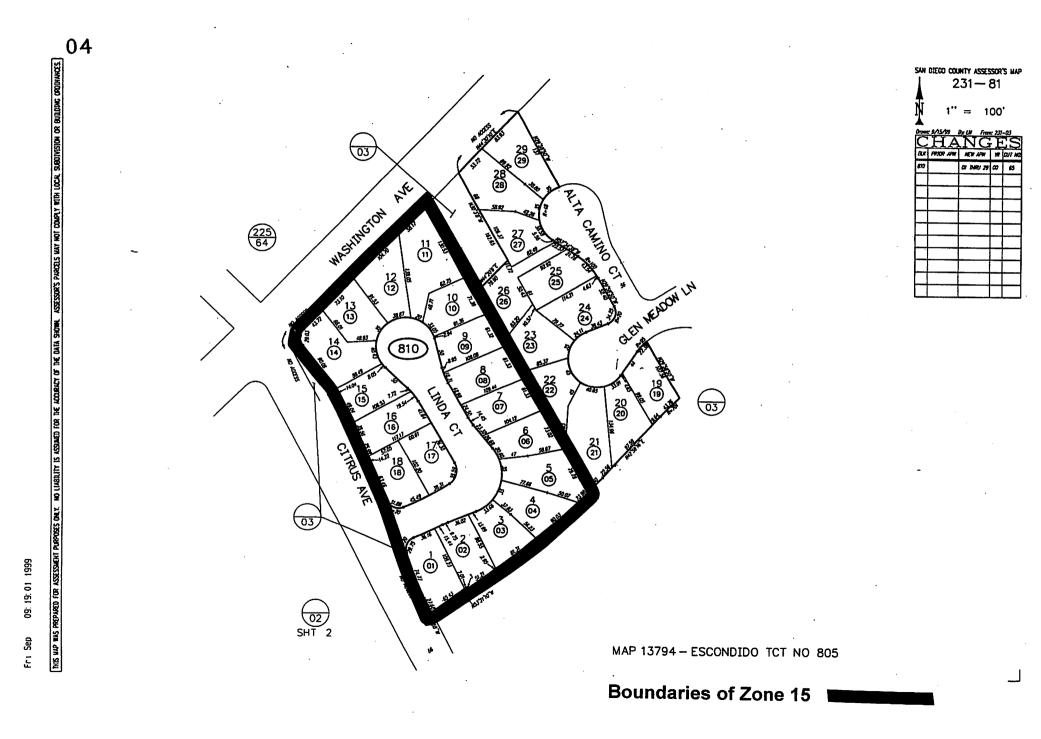

#### **City of Escondido**

#### Landscape Maintenance Assessment District No. 1 Zone 15

All parcels are located within the City of Escondido, Tract 805 Assessor Parcel Book 231 Page 810