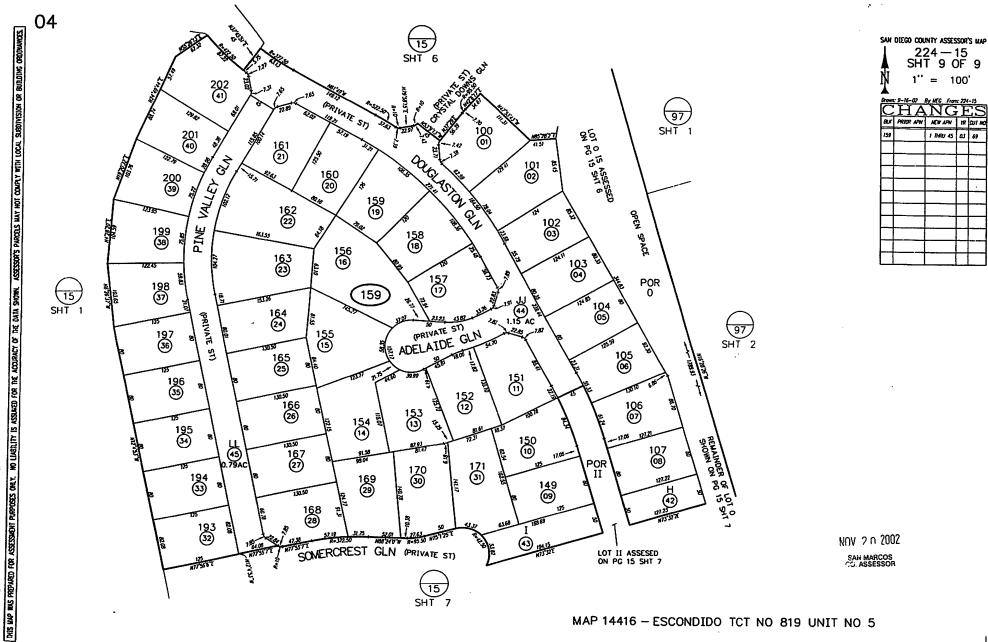

Thu Oct 17 14: 04: 29 2002

Ċ,

SAN DIEGO COUNTY ASSESSOR'S MAP 224 - 15SHT 7 OF 8 1'' = 100' 10-16-02/MEG Domi CO-73-01 By: JW From 72M-13 CHANG FLS AX PRICE JW MER JW IN COUNT 157 I DIRU 16 02 JS 17 DIRU 16 02 JS 17 DIRU 16 02 JS

,i

NOV 2 0 2002

SAIN MARCOS

tuud de Skiller St und an

ļ

MAP 14416 - ESCONDIDO TCT NO 819 UNIT NO 5

1° 09: 17: 10 2002 Fri Oct

:0