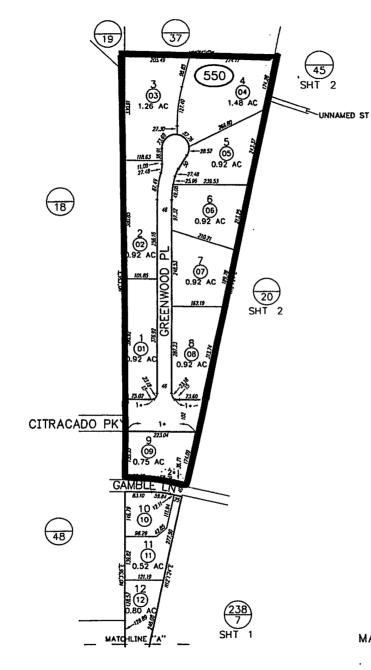

#### City of Escondido

# Landscape Maintenance Assessment District No. 1 Zone 21

All parcels are located within the City of Escondido, Tract 823. Assessor Parcel Book 225 Page 030

.

m

52

N

.

THIS MAP WAS PREPARED FOR ASSESSMENT PURPOSES ONLY. NO LIABILITY IS ASSUMED FOR THE ACCURACY OF THE DATA SHOWN. ASSESSOR'S PARCELS MAY NOT COMPLY WITH LOCAL SUBDIVISION OR BUILDING ORDINANCES. MAP 14263 - ESCONDIDO TCT 823 MAP 803 - MOE'S SUB MAP 655(723) - RESUB RANCHO RINCON DEL DIABLO ROS 18218