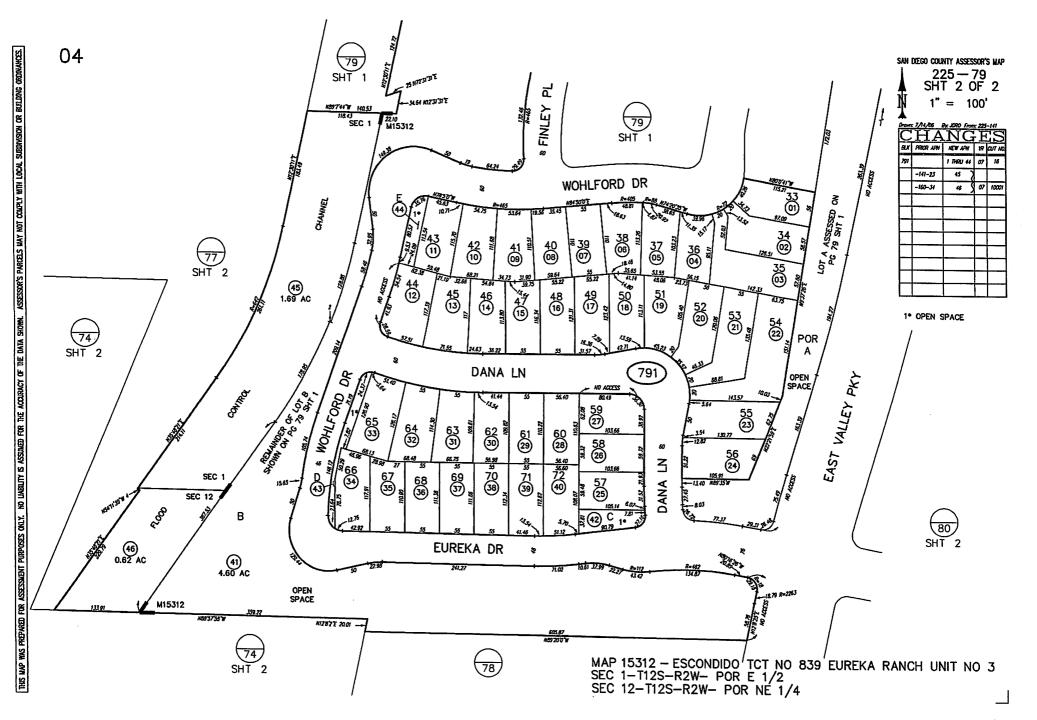

#### City of Escondido

#### Landscape Maintenance Assessment District No. 1 Zone 28

All parcels are located within the city of Escondido, Tract 839. Assessor Parcel Book 225 Pages 141, 770, 771, 780, 790, 791, 800, 801, 810, and 811 and Assessor Parcel Book 240 Pages 020

THIS MAP WAS PREPARED FOR ASSESSMENT PURPOSES ONLY. NO LIABULTY IS ASSUNDD FOR THE ACCURACY OF THE DATA SIONAL ASSESSOR'S PARCELS MAY NOT COUPLY MITH LOCAL SUBDIVISION OR BUILDING ORDINANCES.

04

\_\_\_

SECURITY PROPERTY IN LINEAR IN THE ACCURATE AND THE ACCURATE STREETS AND ACCURATE AND ACCURATE