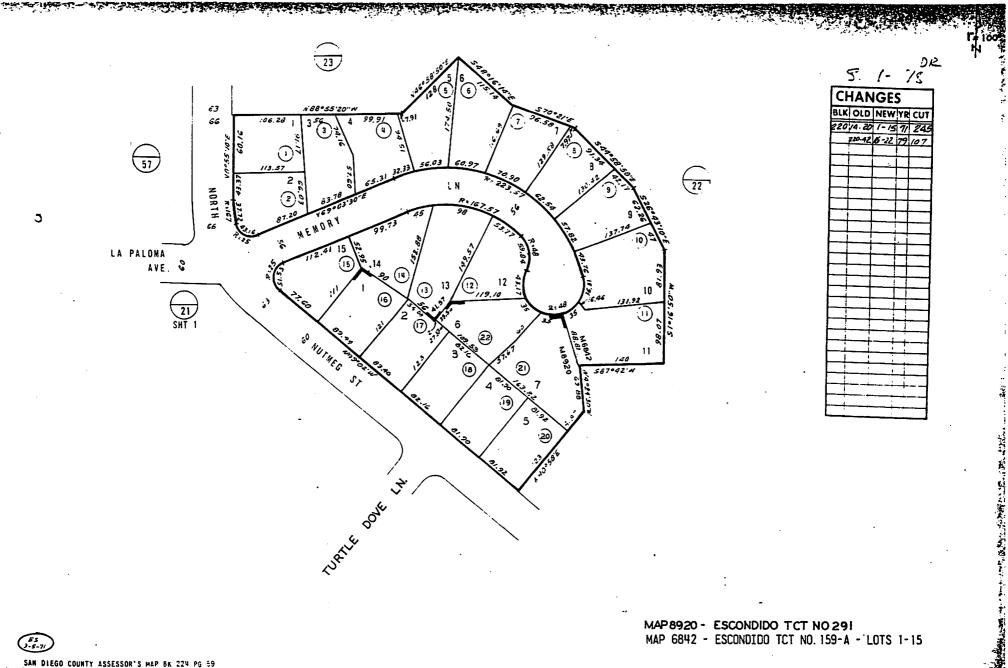

#### Landscape Maintenance Assessment District No. 1 Zone 9

All parcels are located within the City of Escondido, Tract 655 Assessor Parcel Book 224 Page 991 and 992

.

.