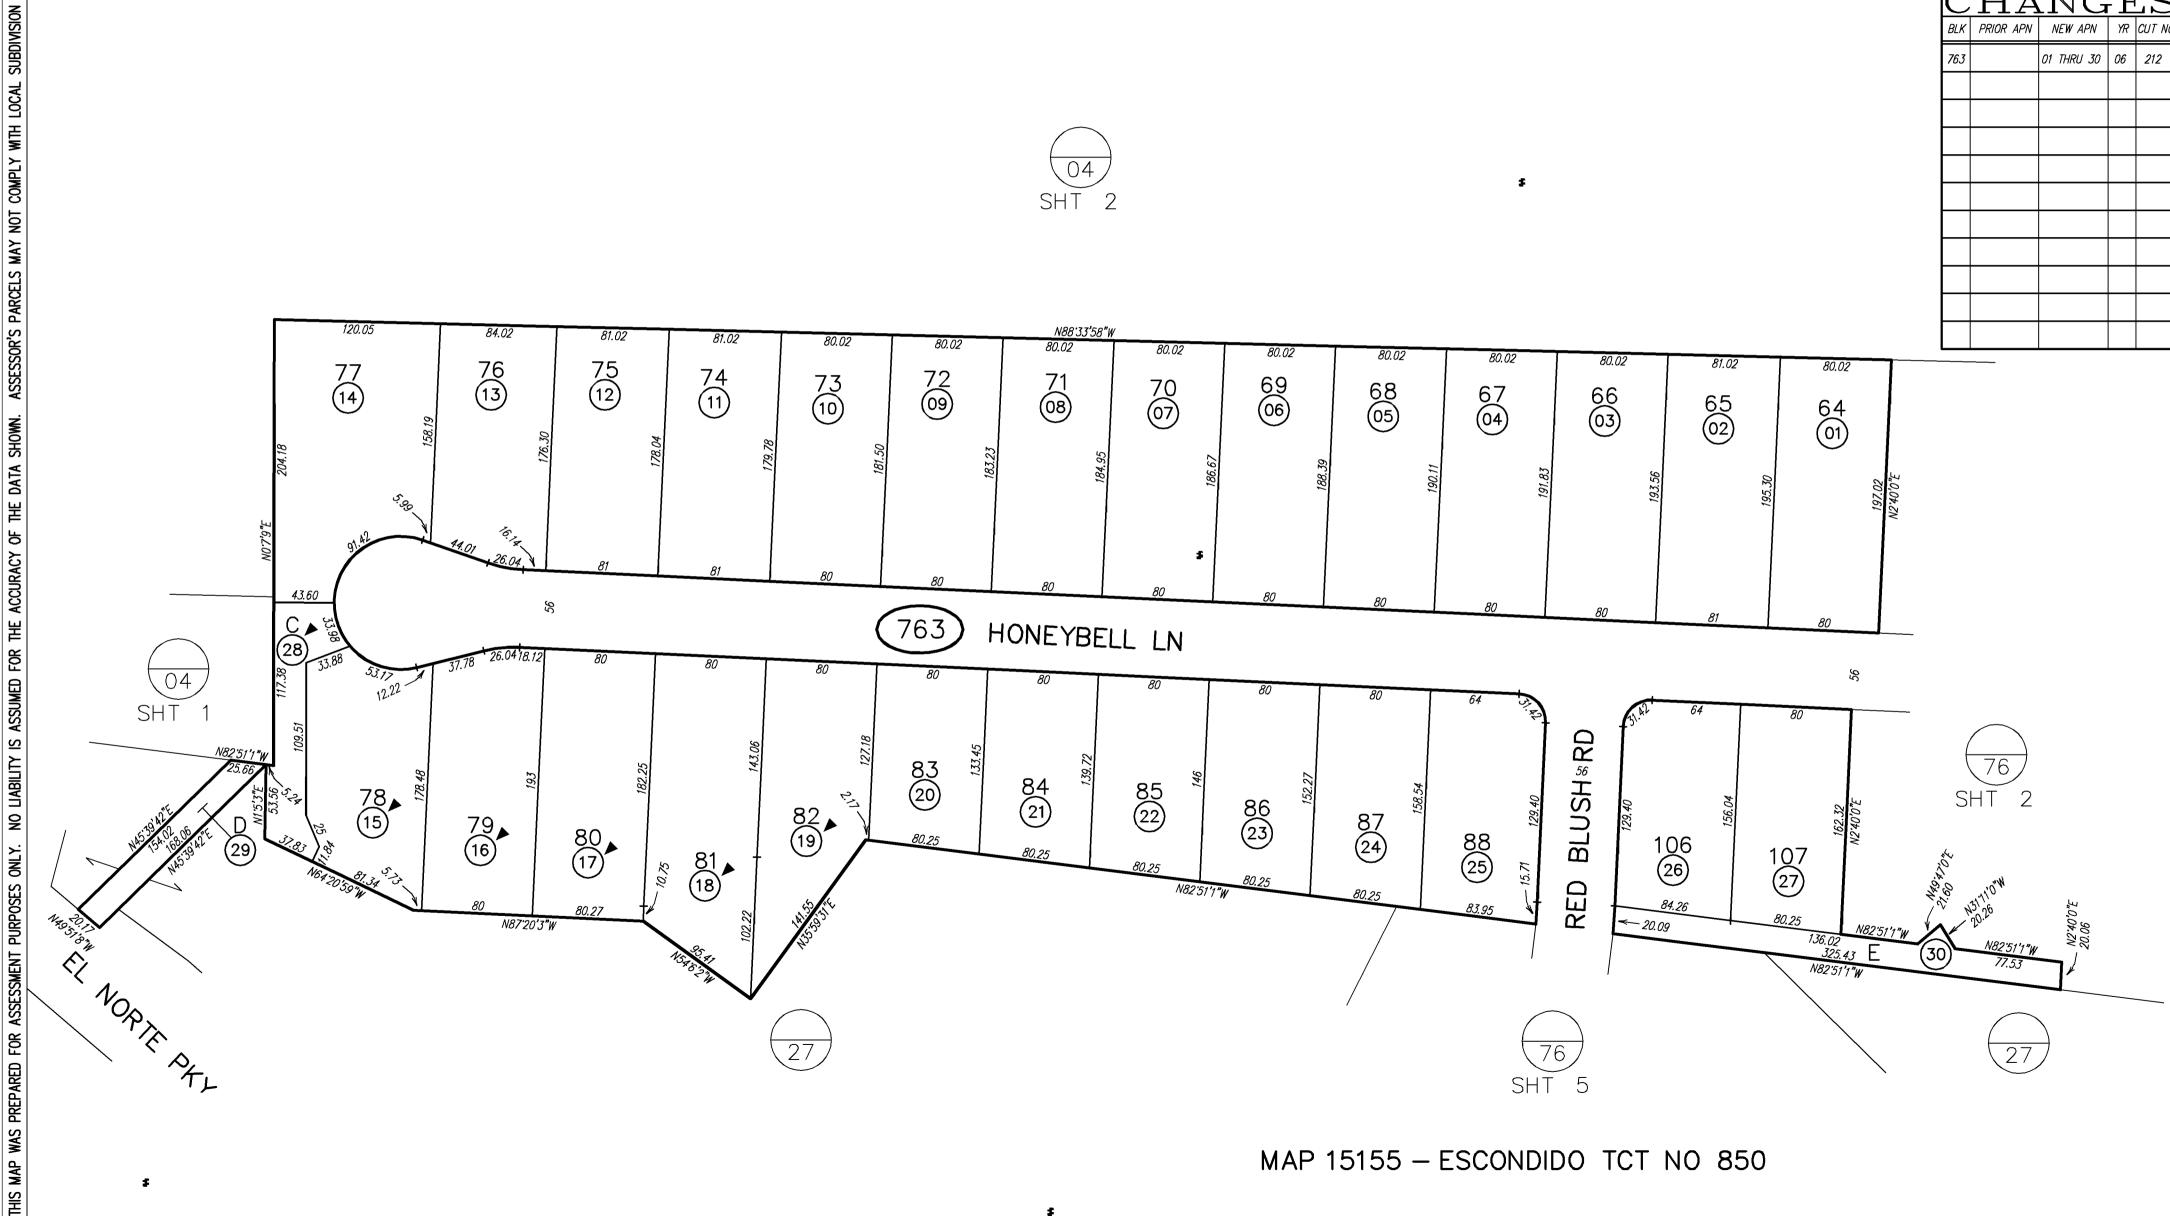

#### Landscape Maintenance Assessment District No. 1 Zone 27

All parcels are located within the city of Escondido. Assessor Parcel Book 225 Pages 270, 760, 761, 762, 763 and 764.

LS 490, ROS 1389,9370,15553,16989,17971

# MAP 15155 - ESCONDIDO TCT NO 850

\$

\$

\$

48

÷

604

OR BUILDING ORDINANCES

\$

\$

\$

\$

MAP 15155 - ESCONDIDO TCT NO 850

\$

| Ň   | 22<br>SH<br>1"<br>6/ | NTY ASSES<br>25 | 76<br>)F<br>00 <sup>°</sup><br>R | 5       |
|-----|----------------------|-----------------|----------------------------------|---------|
| BLK | PRIOR APN            | NEW APN         | ΥR                               | CUT NO. |
| 764 |                      | 01 THRU 18      | 06                               | 212     |
|     | 27030                | 19 THRU 21      | 20                               | 1065    |
|     |                      |                 |                                  |         |
|     |                      |                 |                                  |         |
|     |                      |                 |                                  |         |
|     |                      |                 |                                  |         |
|     |                      |                 |                                  |         |
|     |                      |                 |                                  |         |
|     |                      |                 |                                  |         |
|     |                      |                 |                                  |         |
|     |                      |                 |                                  |         |