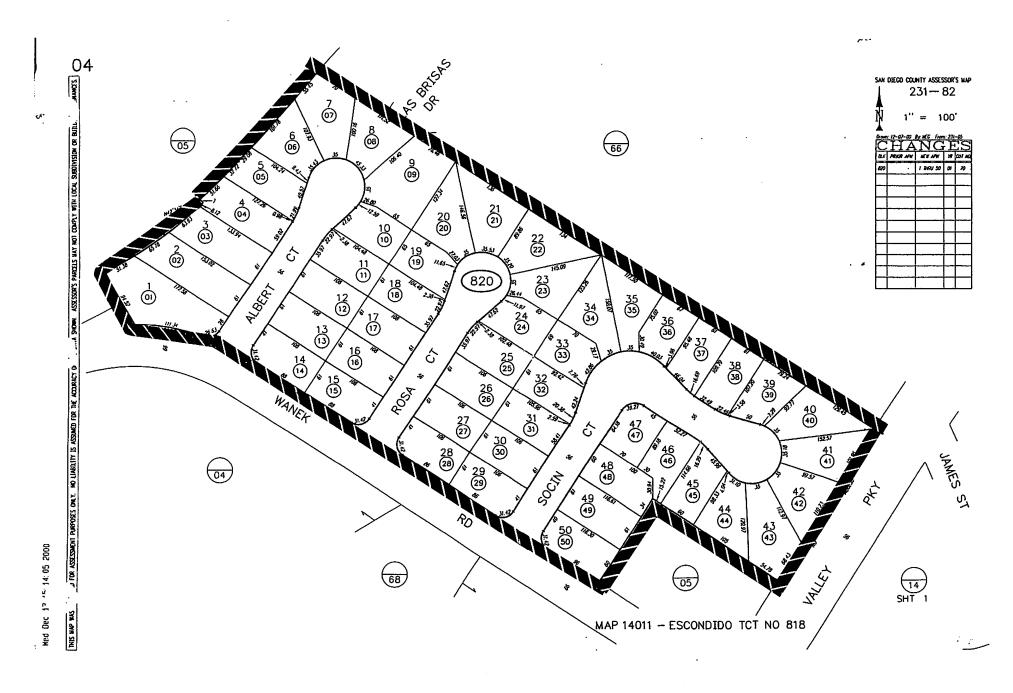

#### City of Escondido

# Landscape Maintenance Assessment District No. 1 Zone 18

All parcels are located within the City of Escondido, Tract 818 Assessor Parcel Book 231 Page 820

Boundaries of Zone 18