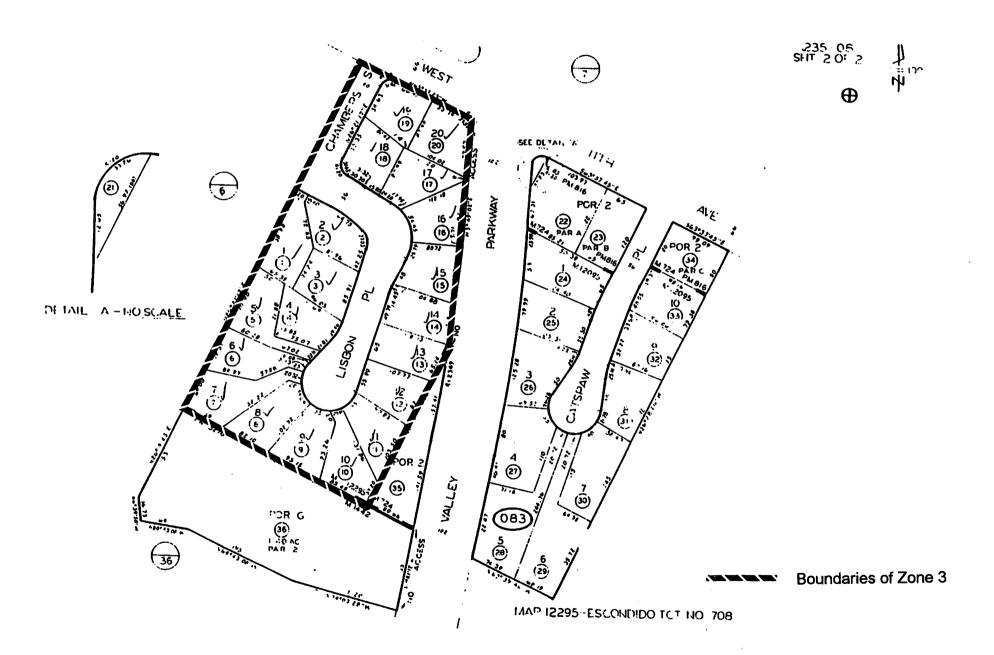

#### Landscape Maintenance Assessment District No. 1 Zone 3

All parcels are located within the City of Escondido, Tract 708 Assessor Parcel Book 235 Page 083

.