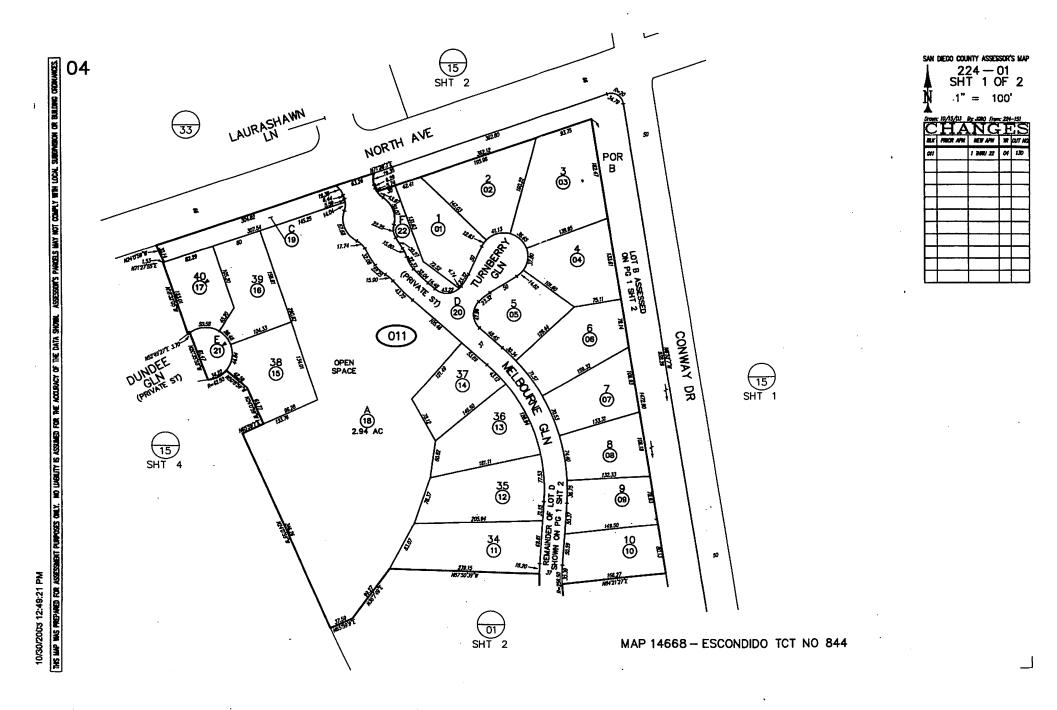

### **City of Escondido**

### Landscape Maintenance Assessment District No. 1 Zone 30

All parcels are located within the City of Escondido, Tract 880. Assessor Parcel Book 229 Page 081.