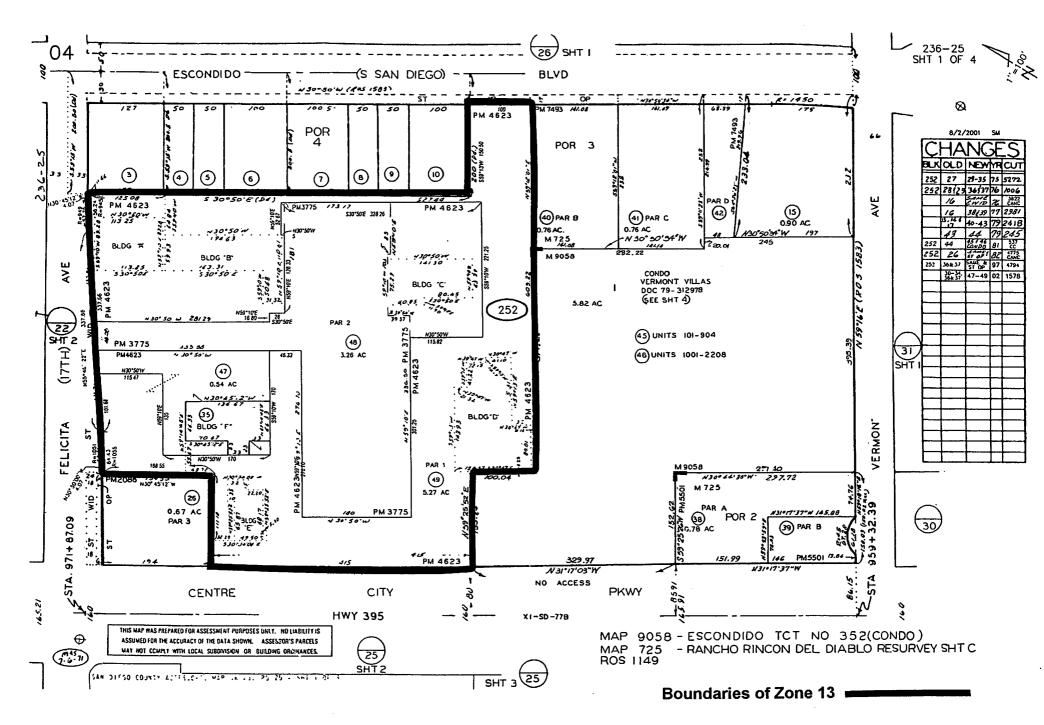

### City of Escondido

#### Landscape Maintenance Assessment District No. 1 Zone 13

All parcels are located within the City of Escondido, Centre City Parkway