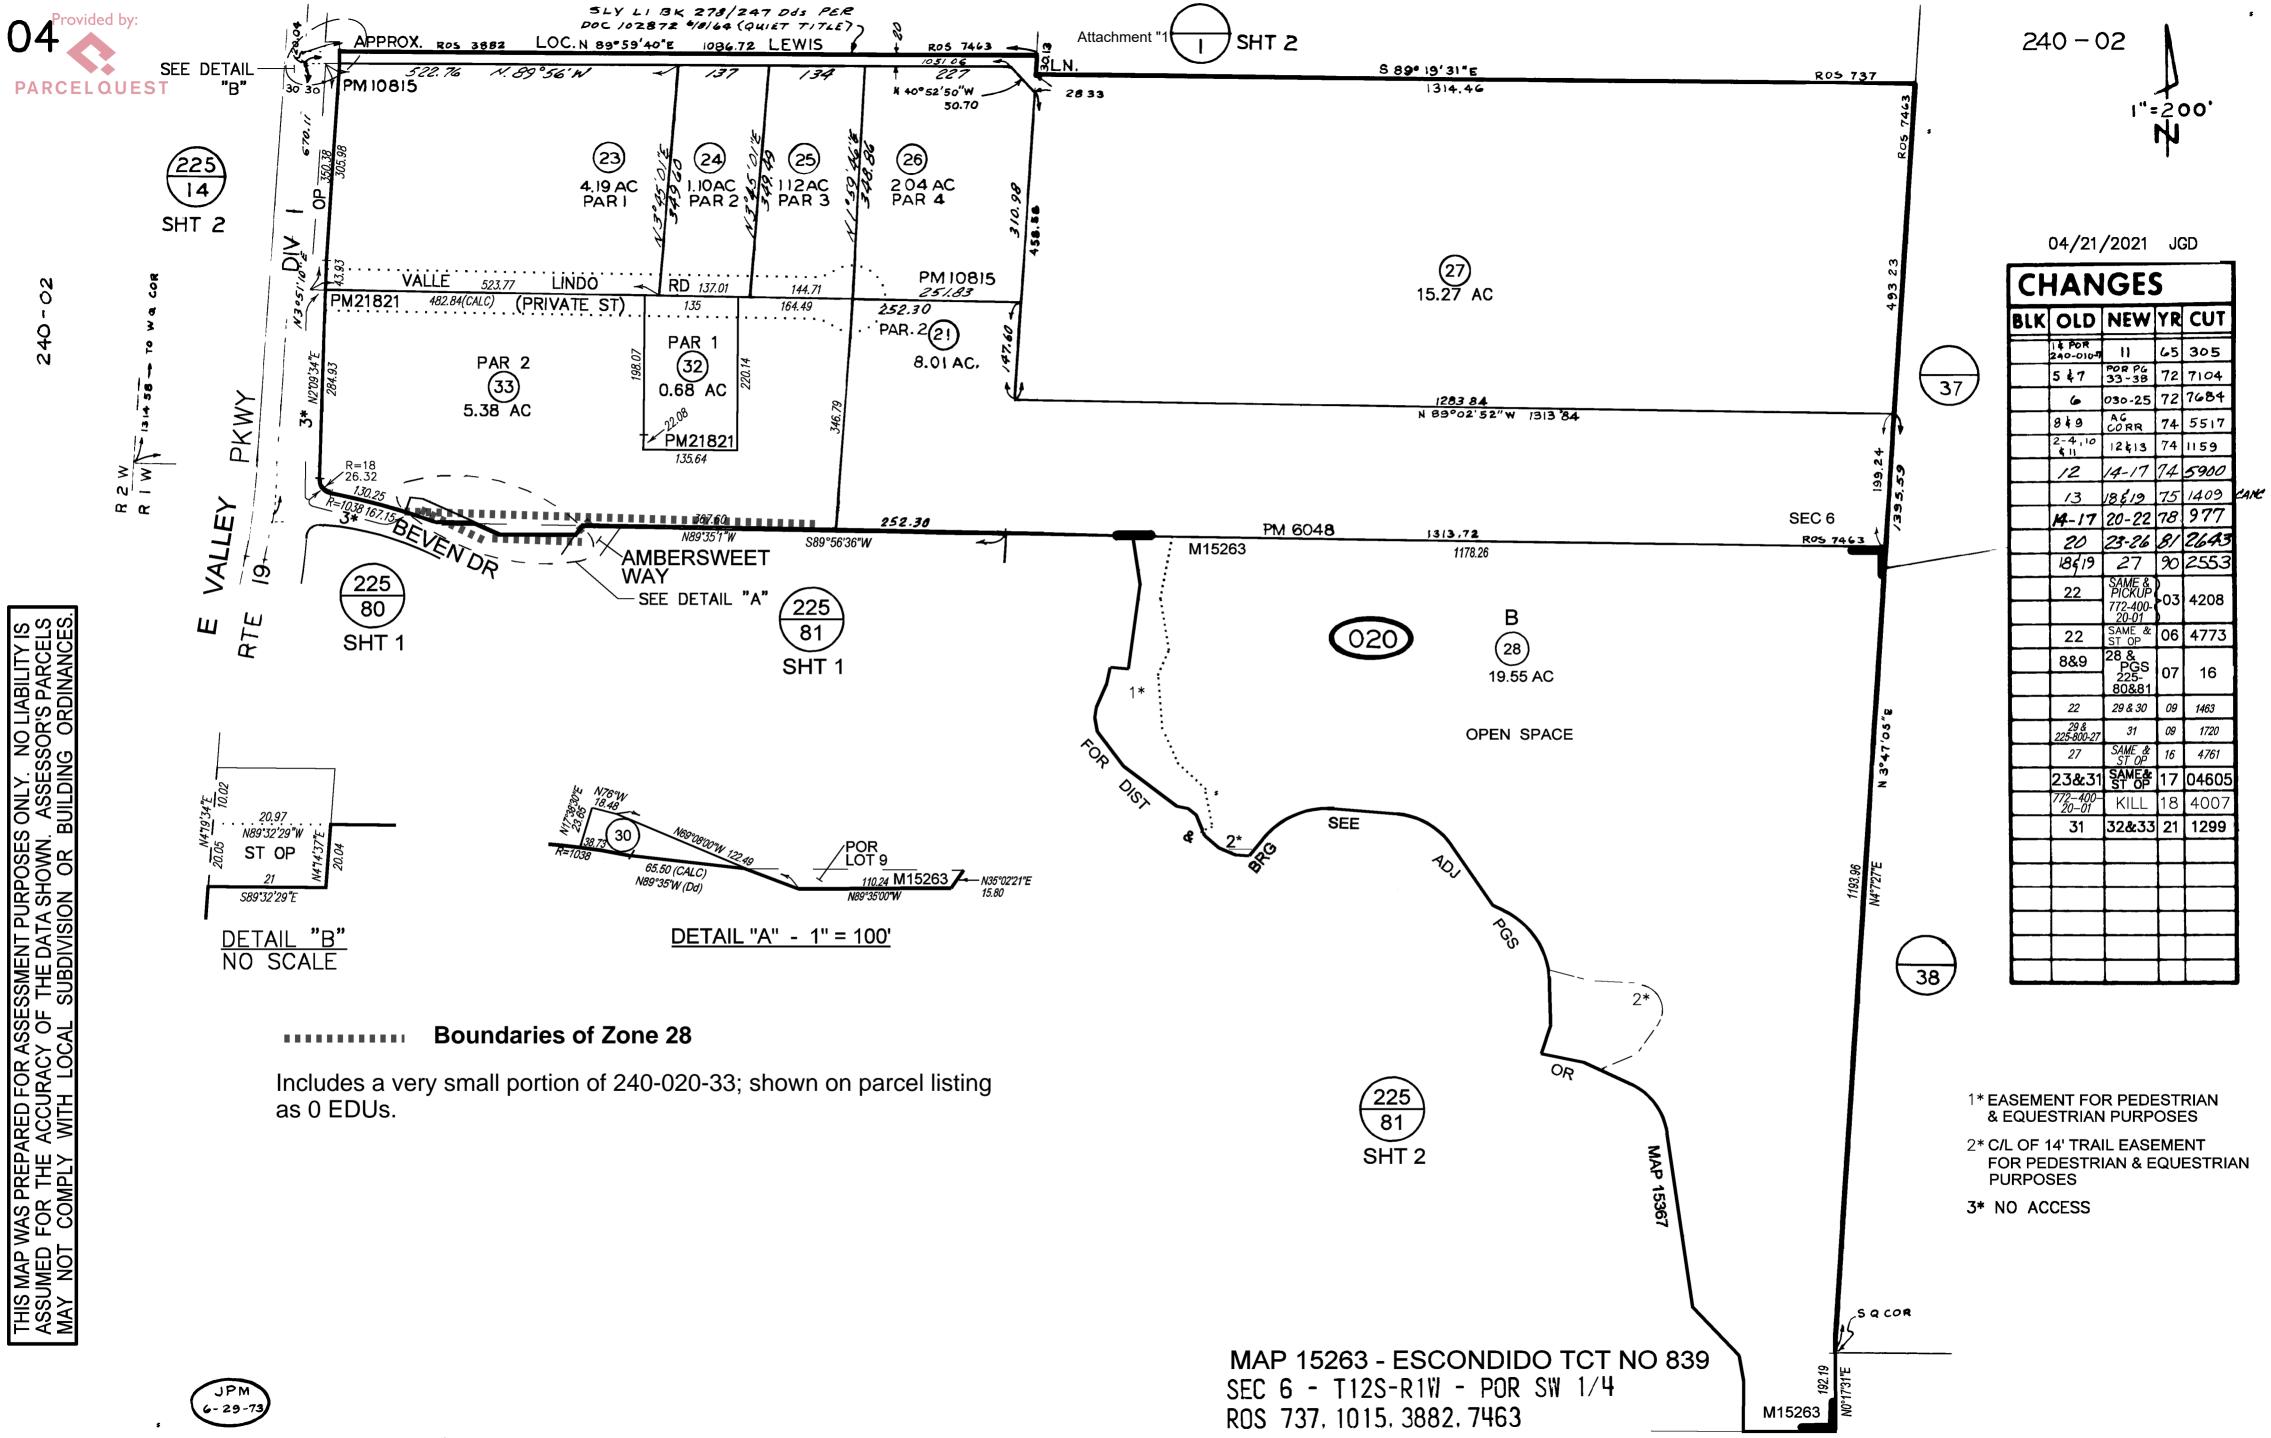

#### City of Escondido

#### Landscape Maintenance Assessment District No. 1 Zone 28

All parcels are located within the city of Escondido, Tract 839. Assessor Parcel Book 225 Pages 141, 770, 771, 780, 790, 791, 800, 801, 810, and 811 and Assessor Parcel Book 240 Pages 020

THIS MAP WAS PREPARED FOR ASSESSMENT PURPOSES ONLY. NO LIABULTY IS ASSUNDD FOR THE ACCURACY OF THE DATA SIONAL ASSESSOR'S PARCELS MAY NOT COUPLY MITH LOCAL SUBDIVISION OR BUILDING ORDINANCES.

04

\_\_\_

SECURITY PROPERTY IN LINEAR IN THE ACCURATE AND THE ACCURATE STREETS AND ACCURATE AND ACCURATE

ž

THIS ILAP WAS PREPARED

2<u>40</u> 02

MAP 15367 - ESCONDIDO TCT NO 839 EUREKA RANCH UNIT NO 5 MAP 15263 - ESCONDIDO TCT NO 839