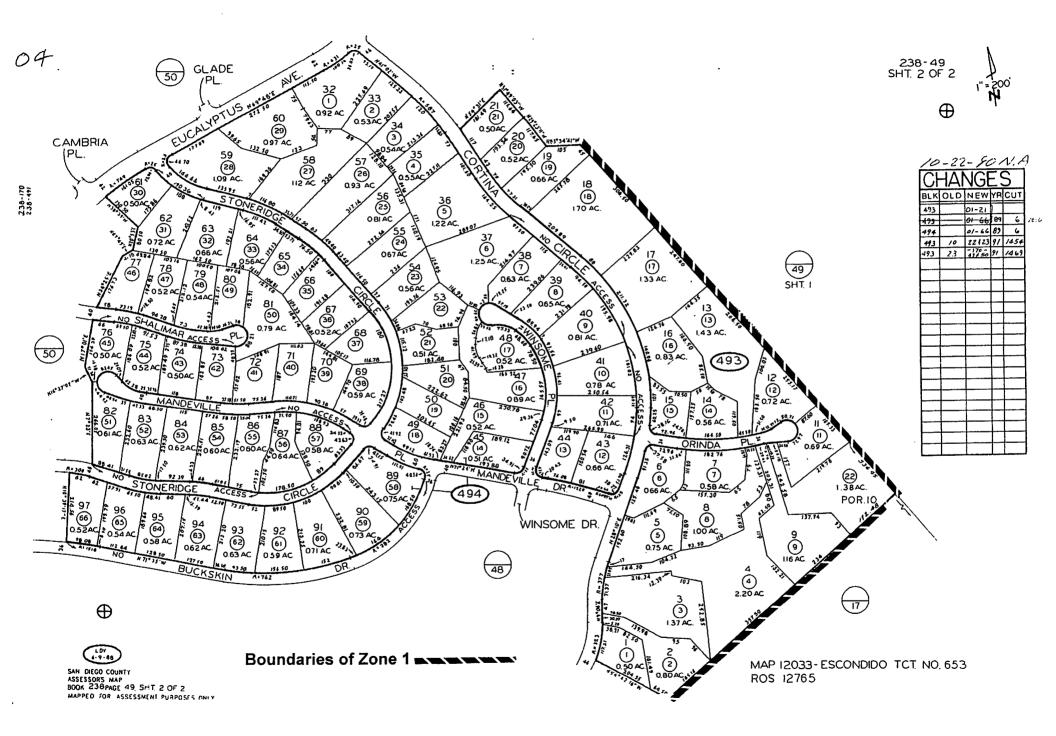

#### Landscape Maintenance Assessment District No. 1 Zone 1

All parcels are located within the City of Escondido, Tract 523A, Tract 523B, 653 and 692 Rancho Verde

.

÷

1

238-17

SAN DIEGO COUNTY ASSESSORS MAP BCOY 238 MAGE 50

WAPPED FOR ASSESSMENT PURPOSES ONLY

X

2

36

ROOK 238 PAGE 48 MARTE - COR ASSESSMENT PURPOSES ONLY

011-862

Ň