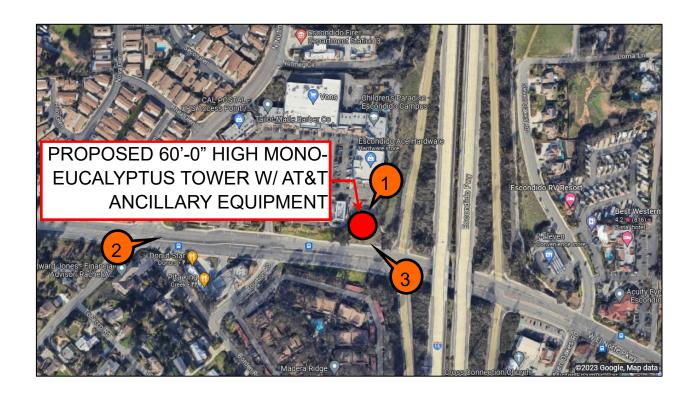

# 960 "1/2" WEST EL NORTE PARKWAY, ESCONDIDO, CA 92026 CAL03158

33.147419, -117.105844

SITE LOCATION

VIEW DIRECTION

VIEW 2