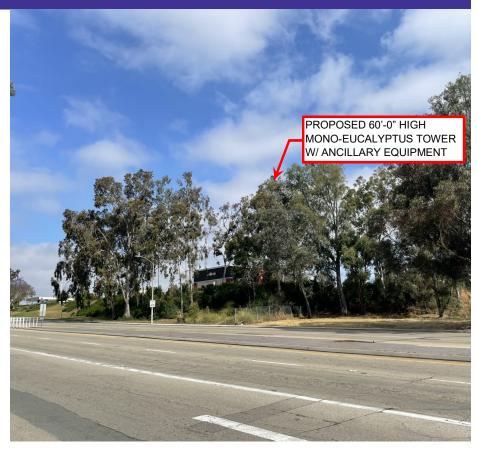

### 960 "1/2" WEST EL NORTE PARKWAY, ESCONDIDO, CA 92026 CAL03158

33.147419, -117.105844

VIEW: BEFORE

VIEW: AFTER

VIEW 3