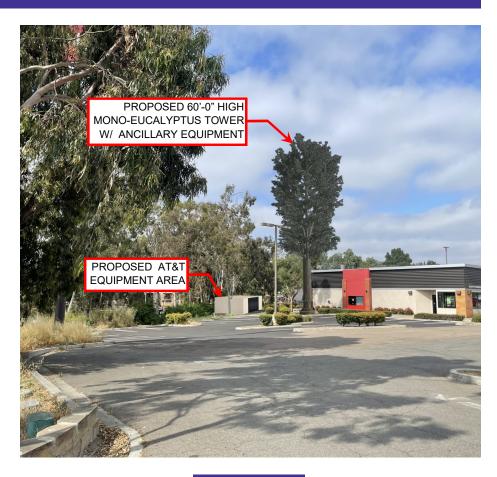

### 960 "1/2" WEST EL NORTE PARKWAY, ESCONDIDO, CA 92026 CAL03158

33.147419, -117.105844

VIEW: BEFORE

VIEW: AFTER

VIEW 3