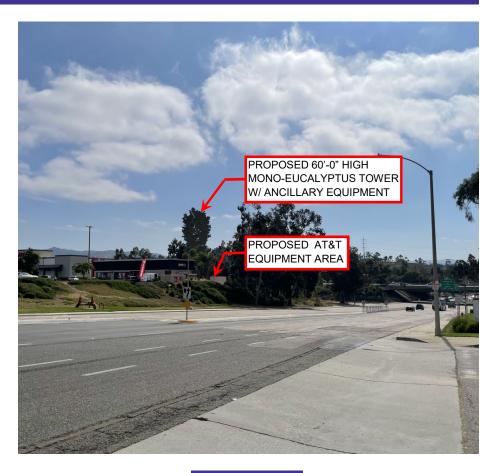

### 960 "1/2" WEST EL NORTE PARKWAY, ESCONDIDO, CA 92026 CAL03158

33.147419, -117.105844

VIEW: BEFORE

VIEW: AFTER

VIEW 3