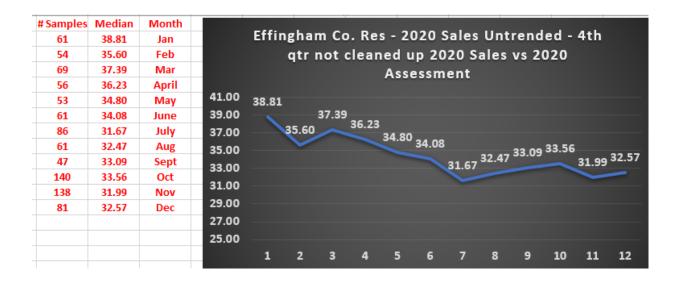

## **Note January Residential Median's:**

**2022 – 33.36** 

2021 - 36.70

2020 - 38.81

Thanks,

Lee

| # Samples | Median | Month |       |             |       |       |       |       |            |       |        |       |        |       |       |
|-----------|--------|-------|-------|-------------|-------|-------|-------|-------|------------|-------|--------|-------|--------|-------|-------|
| 71        | 33.36  | Jan   |       | E           | ffing | gham  | ı Co. | Res   | - 202      | 22 Sa | ales - | Re    | orts   |       |       |
| 72        | 33.45  | Feb   |       | Ch          | ecke  | d - l | Jntre | ende  | d 3-2      | 28-23 | 3 202  | 2 Sa  | ales v | /s    |       |
| 74        | 32.55  | Mar   |       |             |       |       | 20    | 22 A  | sses       | smei  | nt     |       |        |       |       |
| 94        | 31.52  | April |       |             |       |       |       |       |            | ,,,,, |        |       |        |       |       |
| 74        | 30.96  | May   | 35.00 | 33.36 33.45 |       |       |       |       |            |       |        |       |        |       |       |
| 103       | 30.42  | June  |       | 33.30       |       | 32.55 |       |       |            |       |        |       |        |       |       |
| 80        | 31.89  | July  | 33.00 | -           |       |       | 31.52 |       | 30.42      | 31.89 |        | 31.24 |        | 31.40 |       |
| 73        | 28.85  | Aug   |       |             |       |       |       | 30.96 | 30.42      | ^     |        | J1.27 |        |       | 30.07 |
| 71        | 31.24  | Sept  | 31.00 |             |       |       |       |       | <b>/</b> / |       | 20.05  | /     | 30.03  |       | 30.07 |
| 73        | 30.03  | Oct   | 29.00 |             |       |       |       |       |            |       | 28.85  |       |        |       |       |
| 53        | 31.40  | Nov   | 25.00 |             |       |       |       |       |            |       | •      |       |        |       |       |
| 41        | 30.07  | Dec   | 27.00 |             |       |       |       |       |            |       |        |       |        |       |       |
|           |        |       |       |             |       |       |       |       |            |       |        |       |        |       |       |
|           |        |       | 25.00 |             |       |       |       |       |            |       |        |       |        |       |       |
|           |        |       |       | 1           | 2     | 3     | 4     | 5     | 6          | 7     | 8      | 9     | 10     | 11    | 12    |