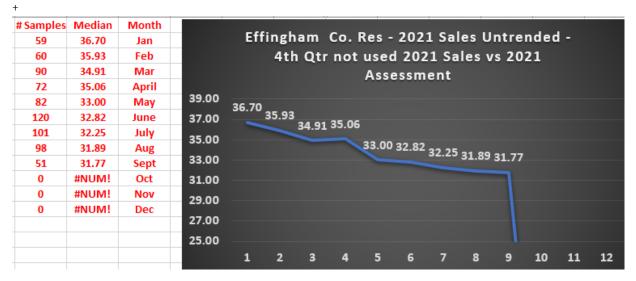

## **Note January Residential Median's:**

**2022 – 33.36** 

2021 - 36.70

2020 - 38.81

Thanks,

Lee

| # Samples | Median | Month |       |             |       |       |       |       |            |       |        |       |        |       |       |
|-----------|--------|-------|-------|-------------|-------|-------|-------|-------|------------|-------|--------|-------|--------|-------|-------|
| 71        | 33.36  | Jan   |       | E           | ffing | gham  | ı Co. | Res   | - 202      | 22 Sa | ales - | Re    | orts   |       |       |
| 72        | 33.45  | Feb   |       | Ch          | ecke  | d - l | Jntre | ende  | d 3-2      | 28-23 | 3 202  | 2 Sa  | ales v | /s    |       |
| 74        | 32.55  | Mar   |       |             |       |       | 20    | 22 A  | sses       | smei  | nt     |       |        |       |       |
| 94        | 31.52  | April |       |             |       |       |       |       |            | ,,,,, |        |       |        |       |       |
| 74        | 30.96  | May   | 35.00 | 33.36 33.45 |       |       |       |       |            |       |        |       |        |       |       |
| 103       | 30.42  | June  |       | 33.30       |       | 32.55 |       |       |            |       |        |       |        |       |       |
| 80        | 31.89  | July  | 33.00 | -           |       |       | 31.52 |       | 30.42      | 31.89 |        | 31.24 |        | 31.40 |       |
| 73        | 28.85  | Aug   |       |             |       |       |       | 30.96 | 30.42      | ^     |        | J1.27 |        |       | 30.07 |
| 71        | 31.24  | Sept  | 31.00 |             |       |       |       |       | <b>/</b> / |       | 20.05  | /     | 30.03  |       | 30.07 |
| 73        | 30.03  | Oct   | 29.00 |             |       |       |       |       |            |       | 28.85  |       |        |       |       |
| 53        | 31.40  | Nov   | 25.00 |             |       |       |       |       |            |       | •      |       |        |       |       |
| 41        | 30.07  | Dec   | 27.00 |             |       |       |       |       |            |       |        |       |        |       |       |
|           |        |       |       |             |       |       |       |       |            |       |        |       |        |       |       |
|           |        |       | 25.00 |             |       |       |       |       |            |       |        |       |        |       |       |
|           |        |       |       | 1           | 2     | 3     | 4     | 5     | 6          | 7     | 8      | 9     | 10     | 11    | 12    |