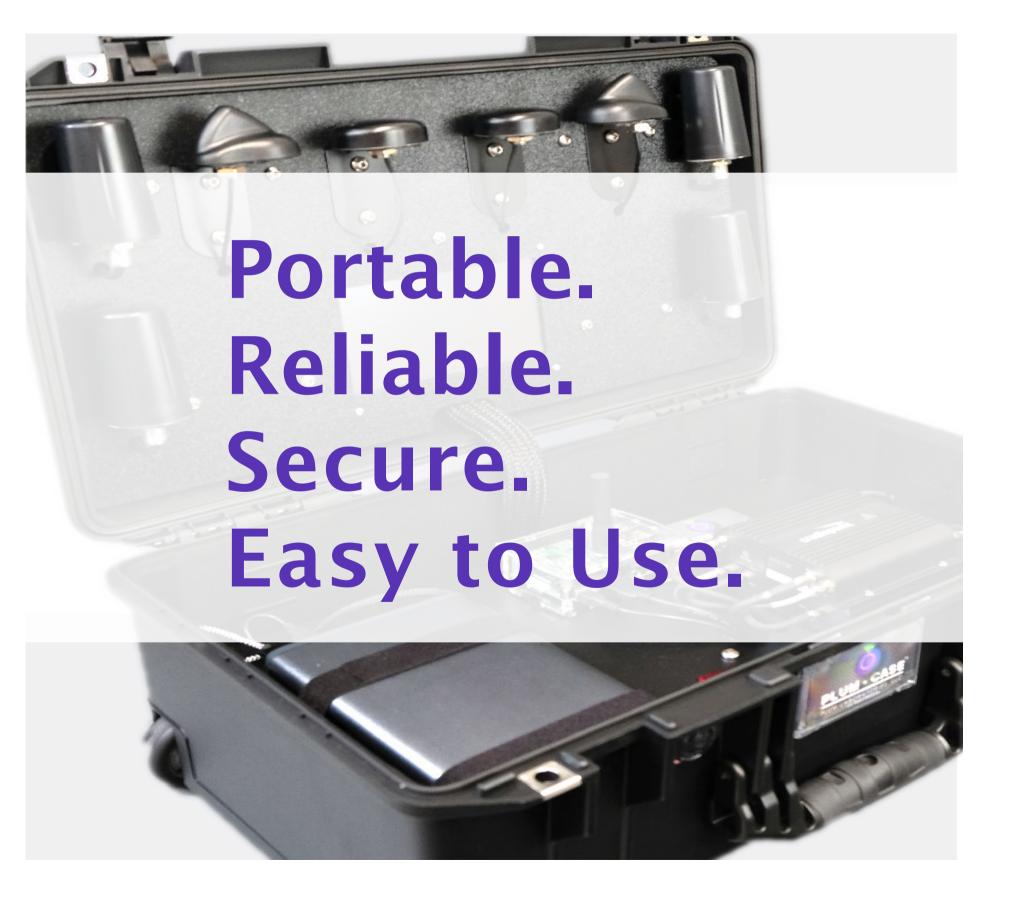

#### Your Mobile Network on the Go™

- Compact in size which allows it to be used in almost any location
- Utilizes highly-sensitive antennas to deliver high connectivity with significantly increased data speeds to any Wi-Fi enabled device
- Aggregates multiple cellular frequencies for the same carrier for improved throughout and reliability
- **Protects sensitive data** using AES256-bit Encryption and FIPS 140-2 compliant cases are available where required.
- Provides high-speed internet, and data and voice communication with a simple flip of a switch and no assembly needed

#### THE PLUM CASE®

- 1. Patented and proprietary.
- 2. A Mobile Network on the Go™: provides portable, high speed internet and communication anywhere for up to 248 devices.
- 3. Leverages both cellular and satellite networks.
- 4. Easy to use, reliable, secure, and portable.
- 5. For mission critical communication: disaster preparedness, business continuity, day one connectivity, and network capacity
- 6. It's all about the antenna array!