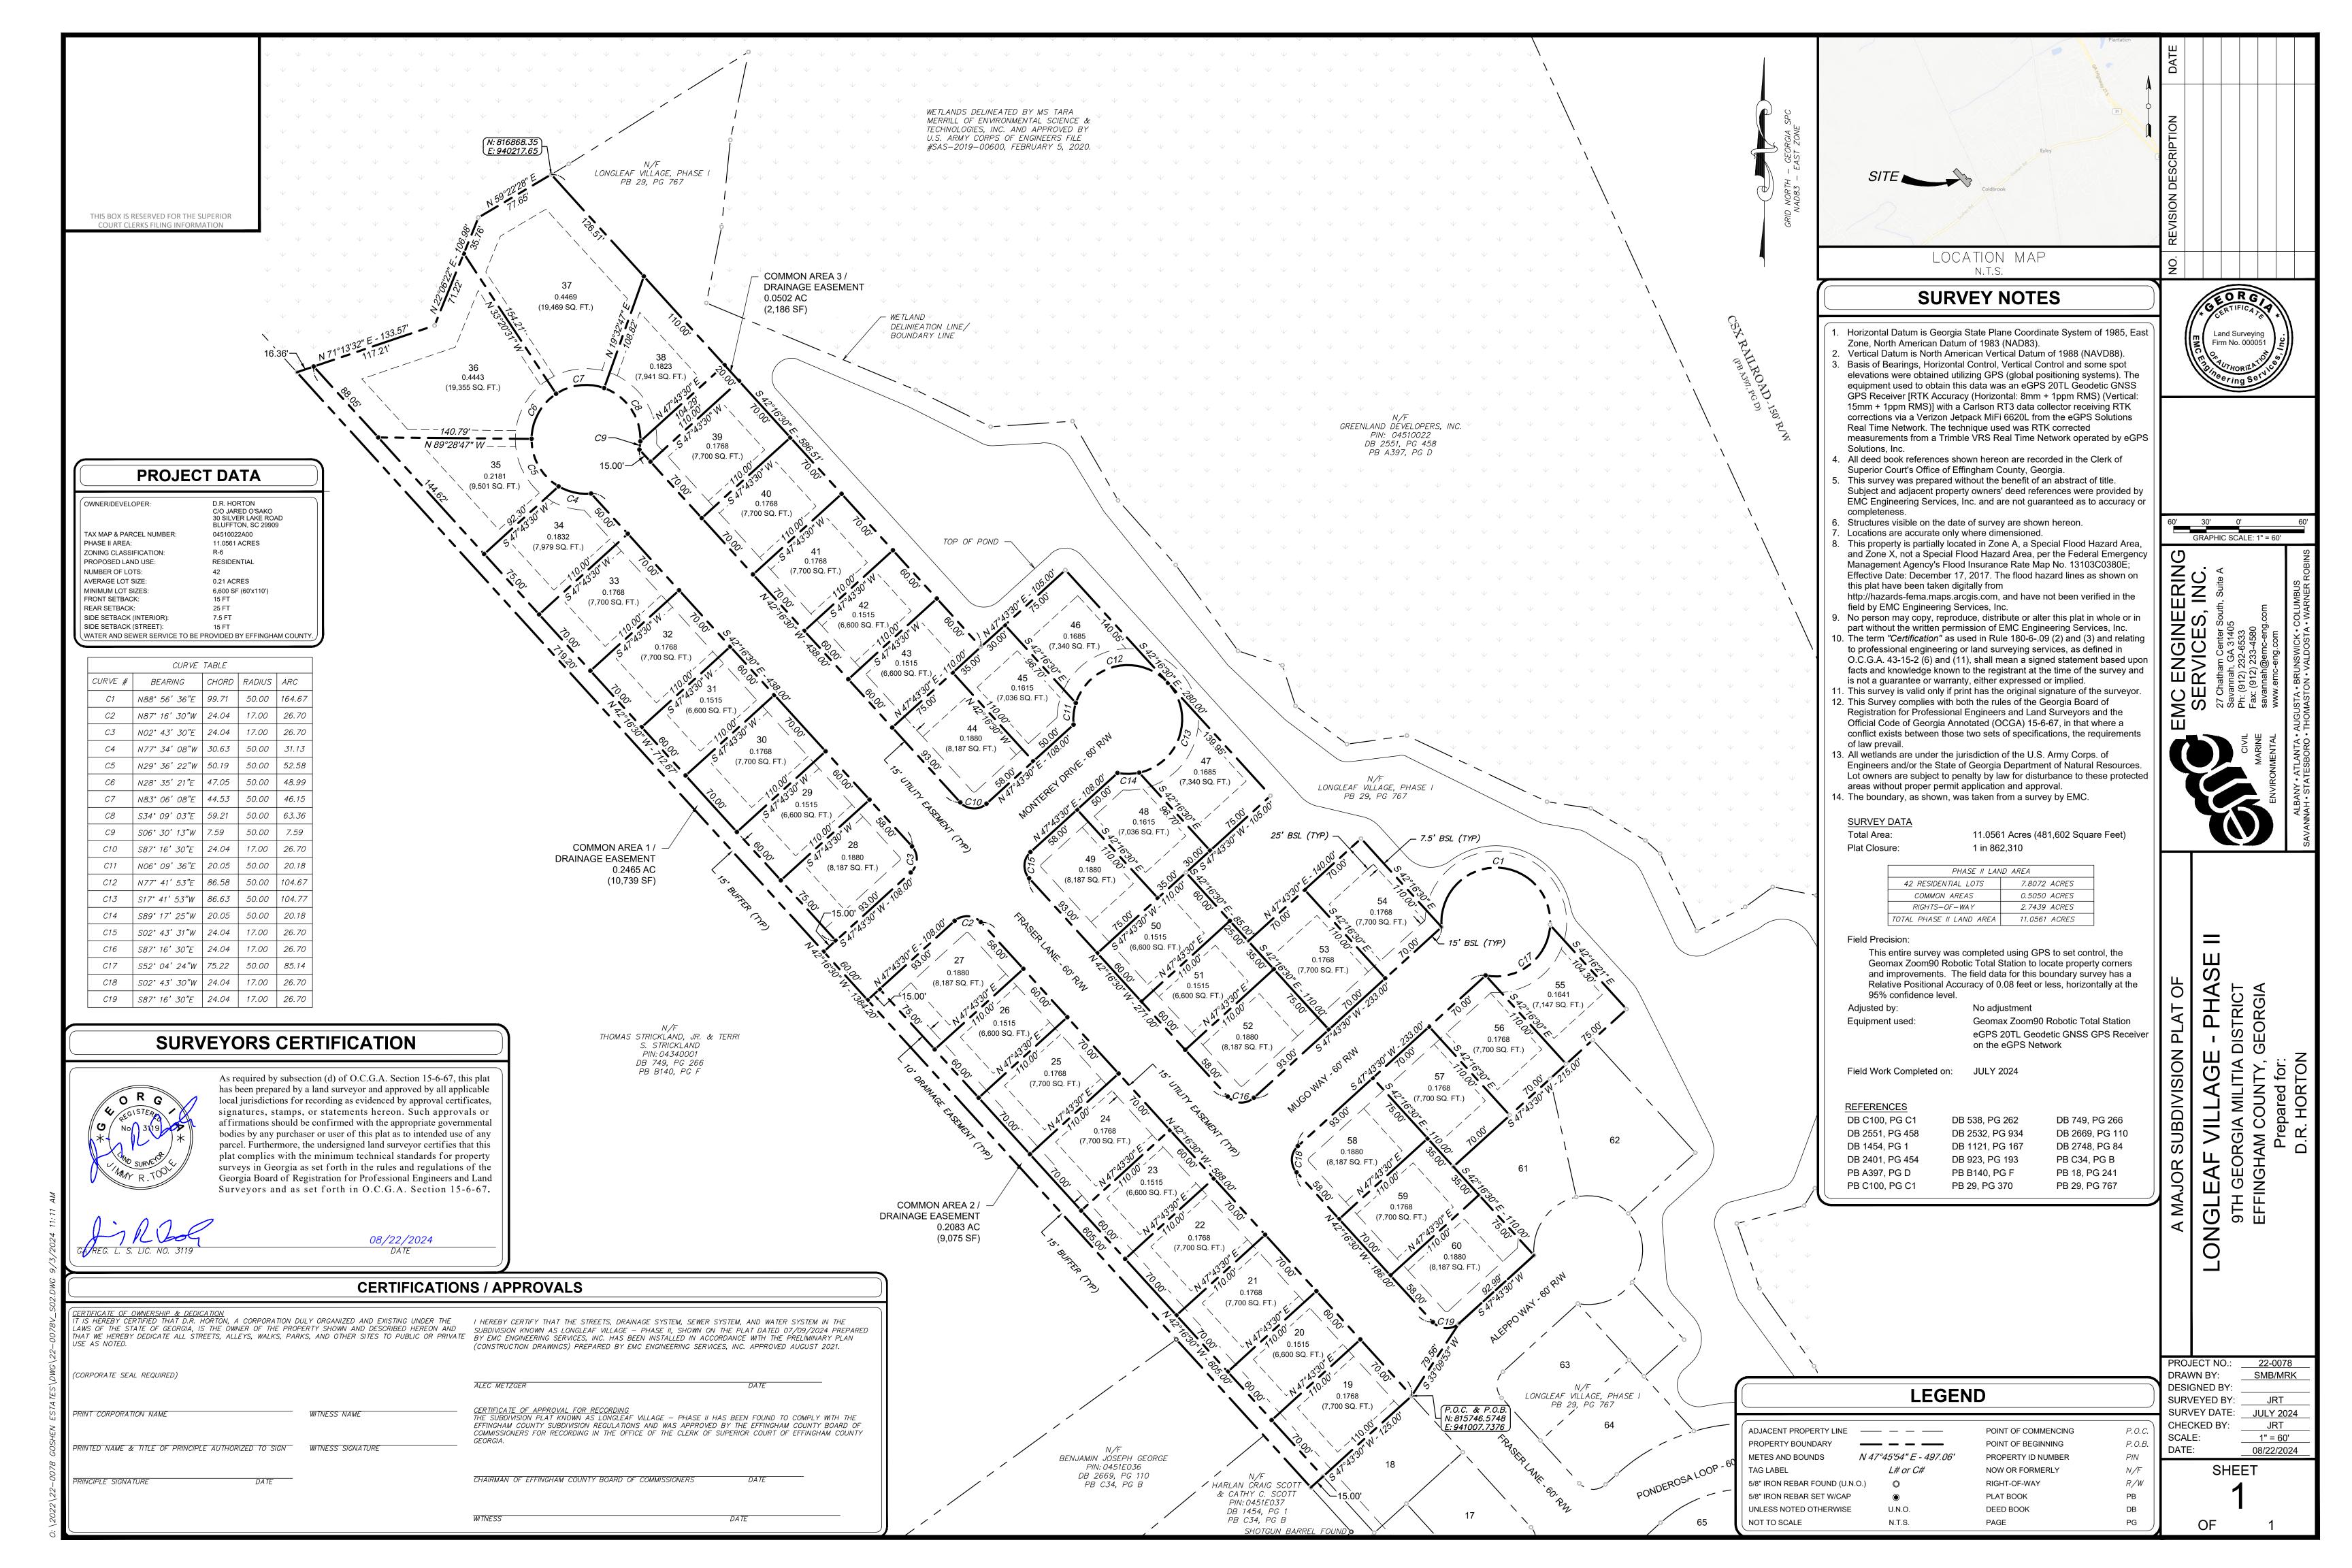

agreement for Longleaf Village Phase 2. Map #451 Parcel# 22A

## **Executive Summary/Background**

- D.R. Horton contractors have built roads and drainage infrastructure for Phase 2 of Longleaf Village in order to sell the 42 lots in this R-6 subdivision.
- Water & Sewer service will be provided by Effingham County.
- EOM inspected all roads, right-of-ways, and drainage infrastructure that is being dedicated to the county, and they recommend approval.
- Development Services Staff reviewed the Final Plat and Final Plat Checklist. All documents are in order.
- GIS and E-911 approved the road names.
- The County Engineer has reviewed the bond recommendation and is recommending approval for the bond in the amount of \$52,485.85.
- The County Attorney has reviewed the warranty deed and approved.
- Staff has been in communication with the applicant to receive the corrected Warranty Deed and Plat.

All those certain roads, situate, lying and being in the 9<sup>th</sup> G.M. District, Effingham County, Georgia, consisting of the entire right-of-ways of Fraser Lane, Mugo Way, and Monterey Drive located within Longleaf Village Subdivision, Phase II, as more particularly described on that certain subdivision plat prepared by Jimmy R. Toole, R.L.S. No. 3119, dated August 22, 2024, recorded in Plat Book . Page \_\_\_\_, said plat is incorporated herein by specific reference for a more particular description of the property herein conveyed. It is the intention of the Grantor to convey to the Grantee all of its interest in the aforenamed street or right of way for public access.

TOGETHER WITH the installed water and sanitary sewer systems and drainage improvements located within said right-of-way and public easements, all located within Longleaf Village Subdivision, Phase II, as shown on the aforementioned plat which is incorporated herein for descriptive and all other purposes but specifically <u>excluding</u> any sewer laterals, detention ponds, sidewalks, common areas, and any portion of the water system from the water meter to any residence.

TOGETHER WITH a perpetual, non-exclusive, appurtenant, commercial, transmissible general utility easement for the installation, construction, maintenance, operation, repair and

replacement of permanent above ground or underground utilities over, through and across and in those areas designated as utility easements, and drainage easements, including the right to ingress and egress over the easements, all located within Longleaf Village Subdivision, Phase II, as shown on the aforementioned plat which is incorporated herein for descriptive and all other purposes.