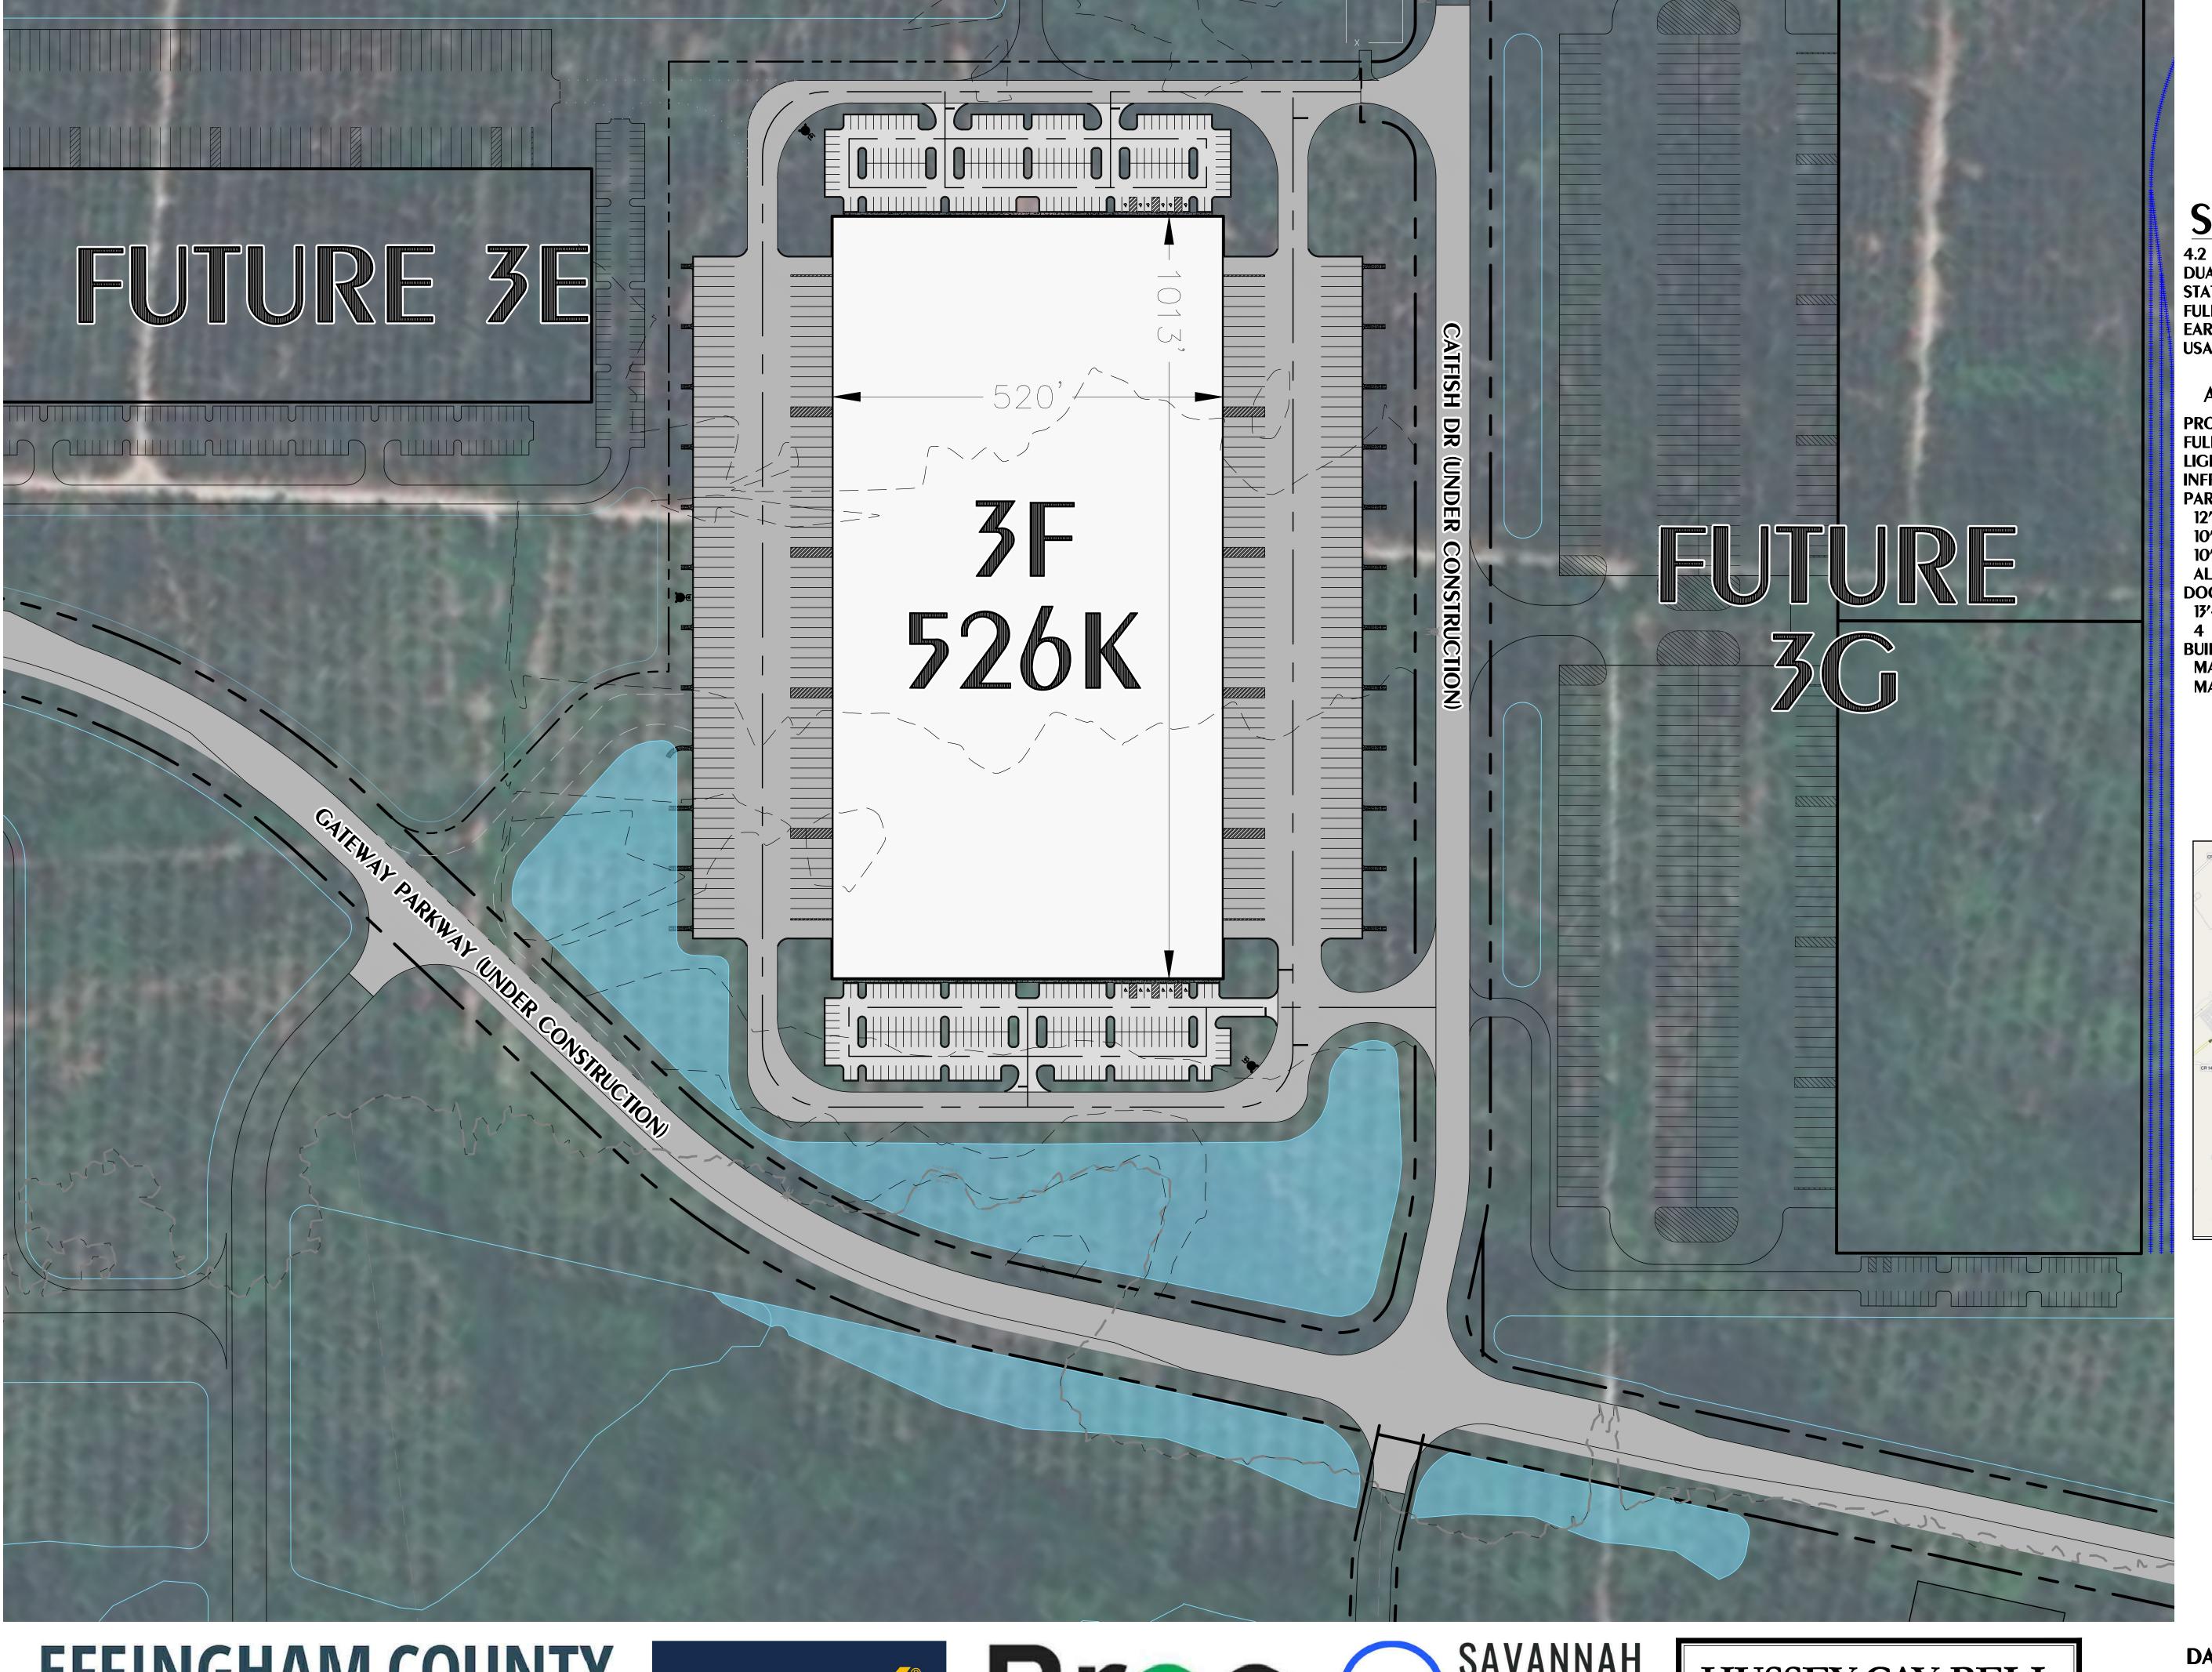

## **AREA 3F CROSS DOCK**

PROJECT SIZE = 38± ACRES FULLY SECURE AND GATED SITE LIGHTED FACILITY INFRASTRUCTURE DELIVERED TO PROPERTY LINE

PARKING COUNT 12' X 55' = 136 SPACES (TRAILERS) 10' X 20' = 311 SPACES (POV)

10' X 20' = 12 SPACES (ADA POV) ALL COUNTS MAY BE ADJUSTED DOCK COUNT 13'-4" X 55' = 120 SPACES

4 - DRIVE IN RAMPS **BUILDING DIMENSIONS** MAIN FACILITY = 526,933 SF (520' X 1013'-4")

MAXIMUM HEIGHT = 60'

## PROJECT 3F SITE PLAN

SAVANNAH GATEWAY INDUSTRIAL HUB EFFINGHAM COUNTY, GA DATE: NOVEMBER 08, 2024 SCALE: 1" = 100'