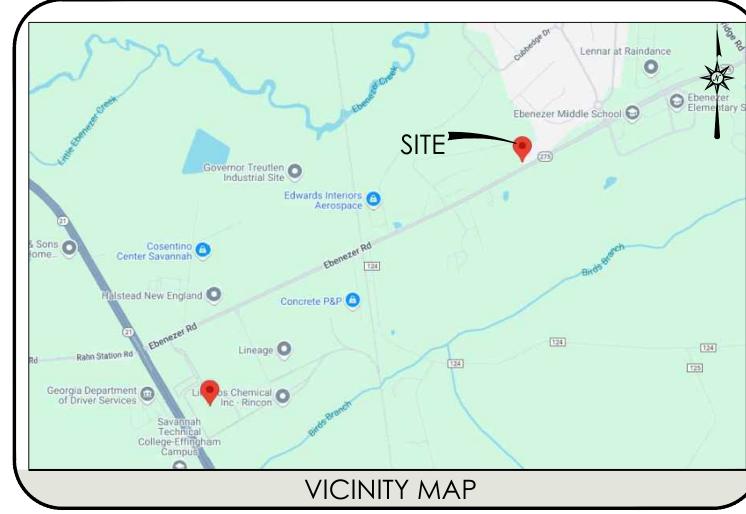

## **GENERAL DEVELOPMENT NOTES:**

1. PIN: 04460031 ADDRESS: 895 EBENEZER ROAD RINCON, GA 31326

2. TOTAL LAND ACREAGE =  $1(\pm)$  AC TOTAL DISTURBED ACREAGE =  $0.6(\pm)$  AC

3. EXISTING USE OF PROPERTY : CONTRACTOR OFFICE : CONTRACTOR OFFICE PROPOSED USE OF PROPERTY PRESENT SITE ZONING