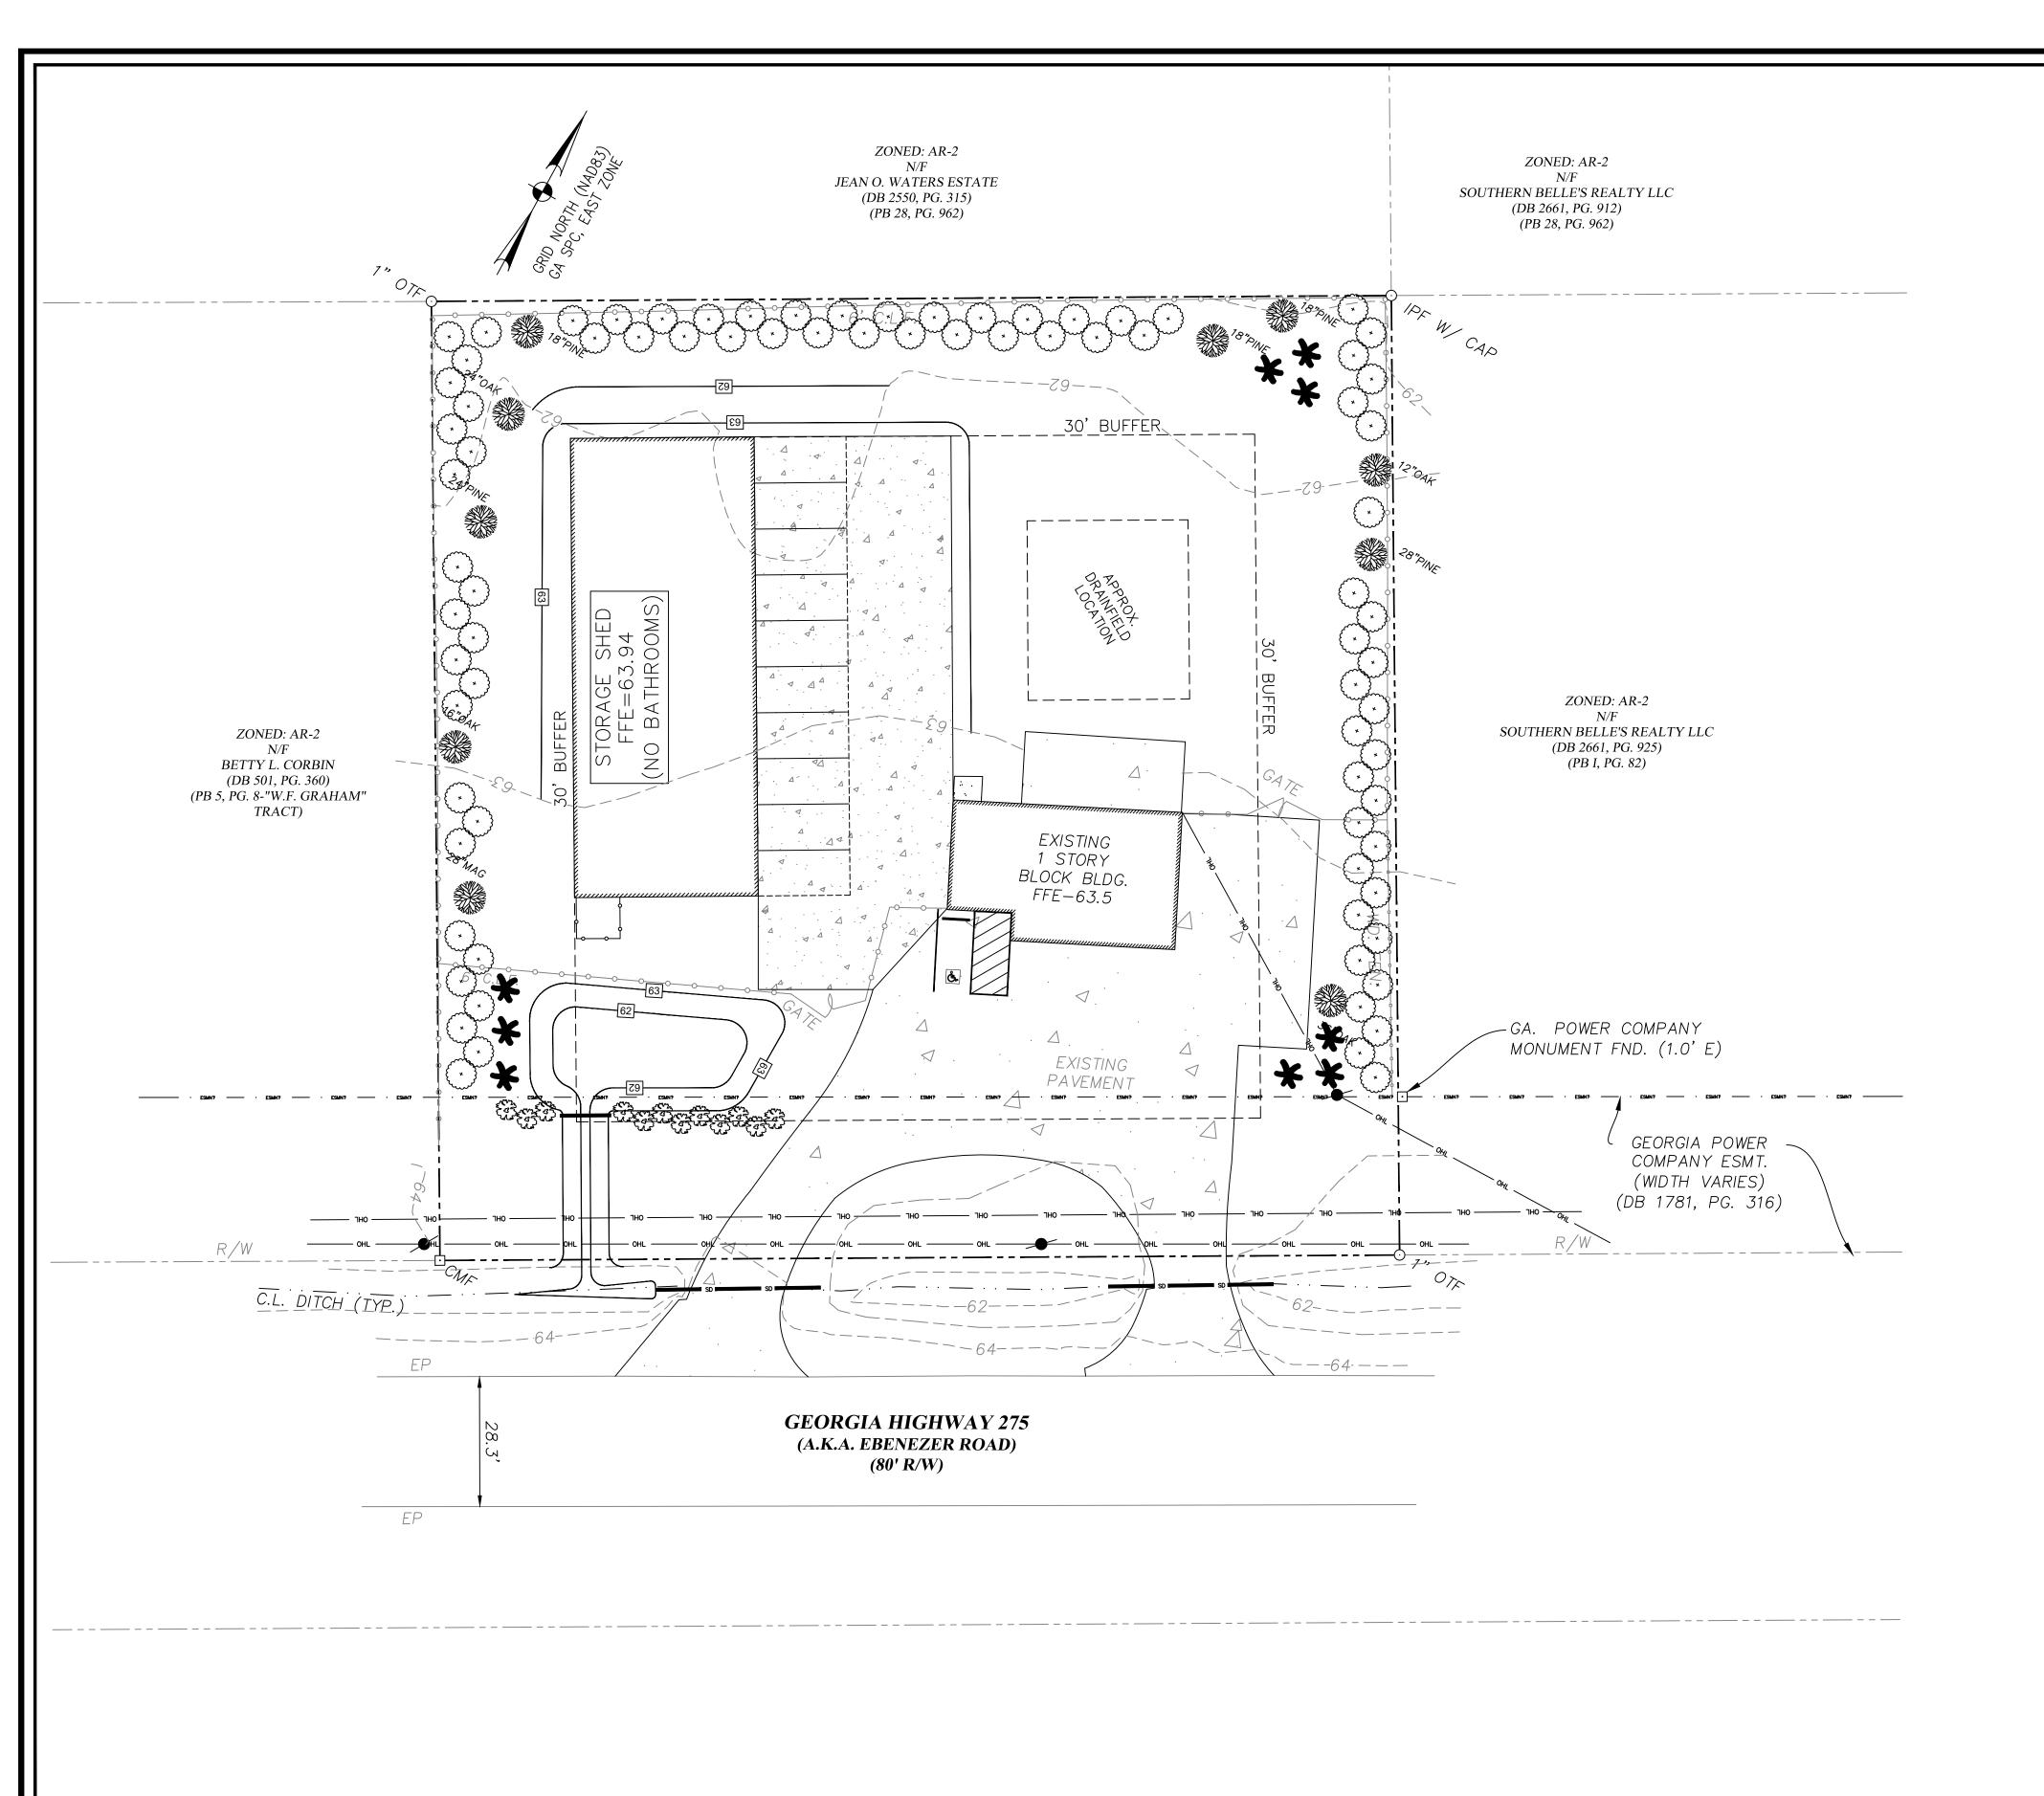

## **GENERAL DEVELOPMENT NOTES:**

1. PIN: 04460031 ADDRESS: 895 EBENEZER ROAD RINCON, GA 31326

2. TOTAL LAND ACREAGE =  $1(\pm)$  AC TOTAL DISTURBED ACREAGE =  $0.6(\pm)$  AC

3. EXISTING USE OF PROPERTY : CONTRACTOR OFFICE : CONTRACTOR OFFICE PROPOSED USE OF PROPERTY PRESENT SITE ZONING

FRONT SETBACK: 30' BUFFER REAR SETBACK: 30' BUFFER SIDE SETBACK: 30' BUFFER MAX ALLOWABLE BUILDING HEIGHT: 60'

- 4. PROPERTY IS LOCATED IN ZONE X, NOT A SPECIAL FLOOD HAZARD AREA AS DETERMINED BY FEMA FLOOD INSURANCE RATE MAP # 13103C 0280E, DATED 3/16/2015
- 5. THE SITE IS SERVED BY ON-SITE WELL AND SEPTIC. NO CHANGE TO EXISTING SEPTIC SYSTEM NO ADDITIONAL BATHROOMS OR WATER USAGE
- 6. PARKING SPACE CALCULATIONS:

1SPACE / 2 EMPLOYEES + 1 SPACE / COMPANY VEHICLE REQUIRED: 10 SPACES

PROVIDED: 10 SPACES (1 ADA)

NOTE: GDOT PERMIT WILL BE REQUIRED FOR WORK WITHIN THE RIGHT-OF-WAY

020-24-02

PLAN

SIT

EMPIRE