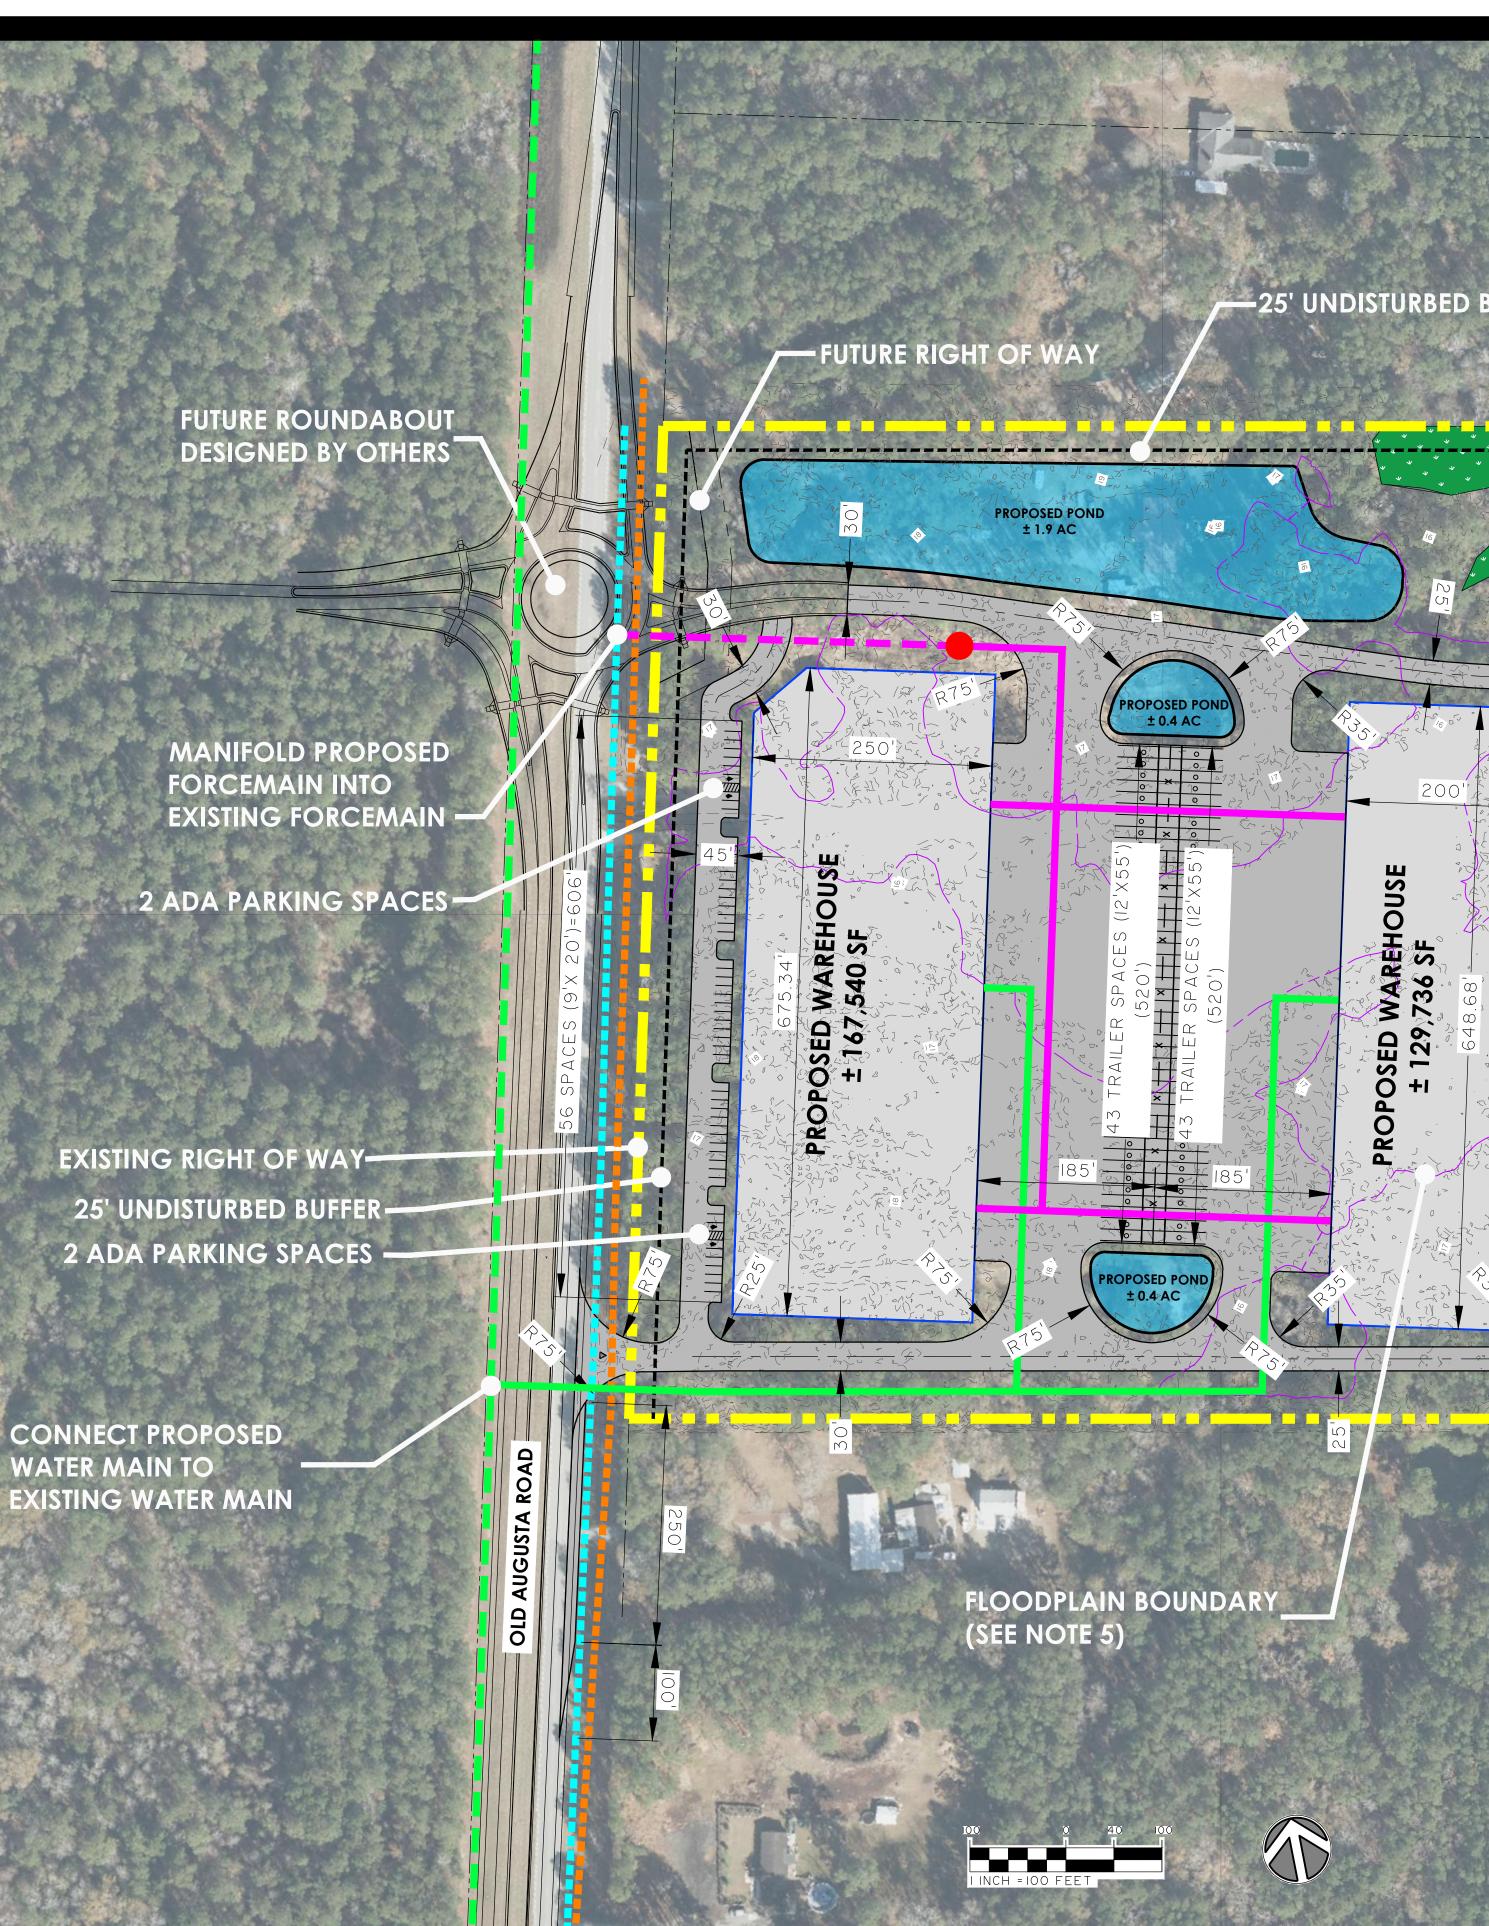

## NOTES:

THIS TRACT ASSEMBLAGE IS COMPOSED OF THE FOLLOWING **PROPERTIES:** 

0477A-00000-006-000 5.18 ACRES 0477A-00000-007-000 4.93 ACRES 0477A-00000-008-000 5.46 ACRES 0477A-00000-009-000 4.37 ACRES 0477A-00000-010-000 4.32 ACRES

- 2. THE PROPERTIES WILL BE RECOMBINED INTO ONE PARCEL AS DEPICTED IN THIS EXHIBIT, THE PARCEL WILL HAVE A TOTAL OF **±24.3 ACRES**
- 3. OLD AUGUSTA ROAD IS SHOWN IN ITS FINAL IMPROVED CONDITION. COUNTY IS ACTIVELY WORKING ON DESIGN ON THESE IMPROVEMENTS. DEVELOPER WILL WORK WITH COUNTY ON PROVIDING ADDITIONAL RIGHT OF WAY FOR THE **ROUNDABOUT IMPROVEMENTS.**
- JURISDICTIONAL WETLANDS SHOW PER JURISDICTIONAL 4. WETLAND DELINEATION SAS-2022-00739
- 5. THE FLOODPLAIN BOUNDARY DEPICTED IN THIS EXHIBIT COMES FROM THE STUDY DONE BE AECOM AND APPROVED BY FEMA ON JULY 2022. DEVELOPER HAS OBTAINED A LETTER FROM COUNTY ENGINEER, THAT CONCURS USING THIS AS BEST **AVAILABLE INFORMATION TO DETERMINE BASE FLOOD ELEVATIONS FOR THIS SITE.**
- THIS PROPERTY HAS BEEN REZONED FROM AR-1 TO I-1, AS 6. DECIDED AT THE EFFINGHAM COUNTY BOARD OF COMMISSIONERS MEETING HELD ON AUGUST 2, 2022.
- **PROPOSED BUILDING HEIGHT = 42 FEET** 7.

PREPARED FOR:

WATER MAIN TO

CONCEPTUAL SITE PLAN **OLD AUGUSTA ROAD INDUSTRIAL** EFFINGHAM COUNTY, GA

OCTOBER 2024

-25' UNDISTURBED BUFFER

200

WAREHOUSE 736 SF

OSED V

PROI

JURISDICTIONAL WETLAND ± 0.60 AC

O' DRAINAGE EASEMENT

2 ADA PARKING SPACES

PROPERTY BOUNDARY ± 24.3 AC

-25' UNDISTURBED BUFFER

2 ADA PARKING SPACES

**40' DRAINAGE EASEMENT** 

UTILITY LEGEND **PROPOSED GRAVITY SEWER** PROPOSED FORCEMAIN **PROPOSED ON SITE PUMP STATION** EXISTING FORCEMAIN **PROPOSED WATER MAIN EXISTING WATER MAIN EXISTING OVERHEAD POWER** 

THOMAS HUTTON

50 Park of Commerce Way Savannah, GA 31405 • 912.234.5300