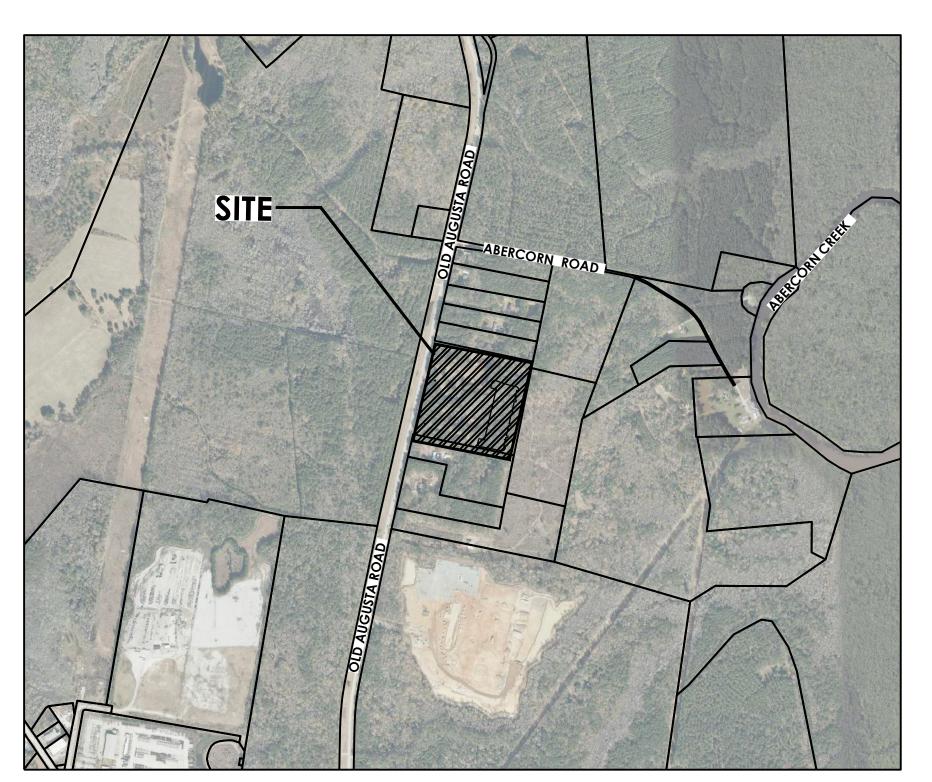

LOCATION MAP SCALE: 1" = 1000'

## NOTES:

THIS TRACT ASSEMBLAGE IS COMPOSED OF THE FOLLOWING **PROPERTIES:** 

0477A-00000-006-000 5.18 ACRES 0477A-00000-007-000 4.93 ACRES 0477A-00000-008-000 5.46 ACRES 0477A-00000-009-000 4.37 ACRES 0477A-00000-010-000 4.32 ACRES

- 2. THE PROPERTIES WILL BE RECOMBINED INTO ONE PARCEL AS DEPICTED IN THIS EXHIBIT, THE PARCEL WILL HAVE A TOTAL OF **±24.3 ACRES**
- 3. OLD AUGUSTA ROAD IS SHOWN IN ITS FINAL IMPROVED CONDITION. COUNTY IS ACTIVELY WORKING ON DESIGN ON THESE IMPROVEMENTS. DEVELOPER WILL WORK WITH COUNTY ON PROVIDING ADDITIONAL RIGHT OF WAY FOR THE **ROUNDABOUT IMPROVEMENTS.**
- JURISDICTIONAL WETLANDS SHOW PER JURISDICTIONAL 4. WETLAND DELINEATION SAS-2022-00739
- 5. THE FLOODPLAIN BOUNDARY DEPICTED IN THIS EXHIBIT COMES FROM THE STUDY DONE