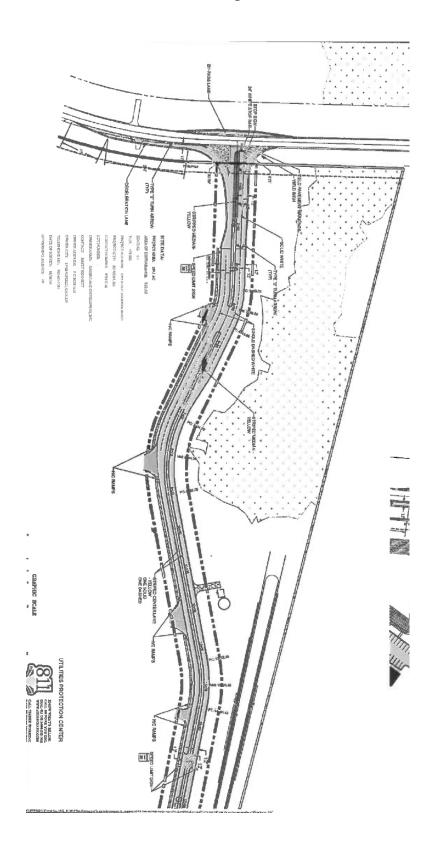

#### **Section 1. Traffic Improvements.**

- A. As part of the development of phase I of the Northgate Project and prior to the Effective Date:
  - (i) Developer conducted a traffic study to determine the improvements required to provide sufficient transportation access to the Northgate Project (the "**Traffic Study**");
  - (ii) Developer retained, and the County approved, Kern & Company, LLC, (the "Civil Design Engineer") a competent professional engineering firm registered in the State of Georgia, to design infrastructure improvements connecting the Northgate Project to Old August Road in accordance with the Traffic Study (the "Initial Traffic Improvements") as depicted at Exhibit B attached hereto and forming part hereof;

## Parcel 1

Physical Address 1700 GENERAL WAY

A-1

Parcel 2

**EXHIBIT B**Initial Traffic Improvements

**EXHIBIT C**Traffic Improvements