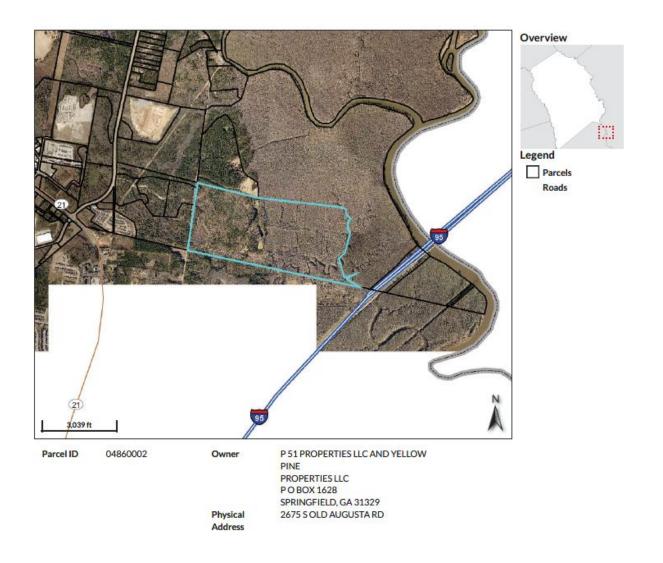

#### **RECITALS:**

WHEREAS, P 51 and Yellow Pine are the owners of that certain tract of land being approximately 405.00 acres located at 2675 South Old Augusta Road, Rincon, GA 31326 with County of Effingham Parcel No. 04860002 ("Parcel 1") and Greenland is the owner of that certain tract of land being approximately 79.99 acres located at 1700 General Way, Rincon, GA 31326 ("Parcel 2");

WHEREAS Parcel 1 and Parcel 2, as shown and depicted in **Exhibit A** attached hereto and made part hereof, collectively comprise the developable portion of the "**Phase 2 Project**" of the Northgate Industrial Development located in Effingham County, Georgia and referred to herein as the "**Northgate Project**";

## Parcel 1

Physical Address 1700 GENERAL WAY

A-1

Parcel 2

**EXHIBIT B**Initial Traffic Improvements

**EXHIBIT C**Traffic Improvements