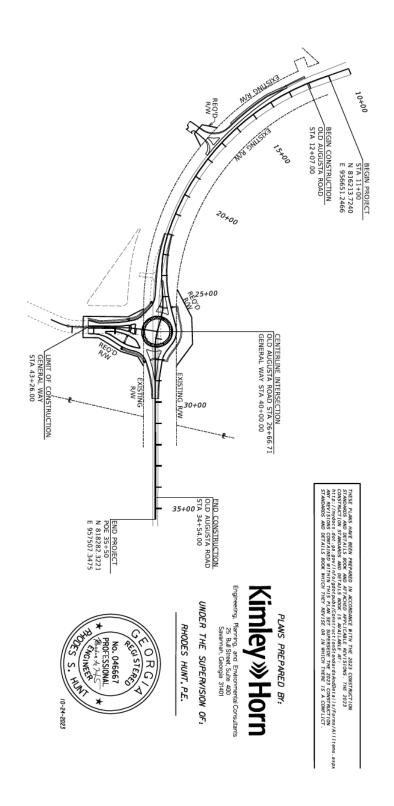

- (iii) the Developer's general contractor determined the estimated cost of constructing the InitialTraffic Improvements, (the "Initial Traffic Improvements Cost Estimate");
- the Developer determined, in its sole discretion, to facilitate traffic flow by constructing a roundabout (the "Roundabout") at the intersection of General Way and Old Augusta Road (the "Intersection"). The Roundabout was one of the Intersection access infrastructure options presented in the Traffic Study and is in accordance with the County's Effingham County Transportation Master Plan and the Developer's preferred choice for vehicular access to the Northgate Project. The Roundabout and the improvements as are necessary to connect the onsite road systems of the Northgate Project to the Roundabout and expand existing access from the Northgate Project to the Intersection (collectively, the "Traffic Improvements") are depicted at Exhibit C attached hereto and forming part hereof; and (v) based on the results of the Developer's analysis, discussions with the County, and continuing site plan, feasibility and implementation work to incorporate design updates to the Initial Traffic Improvements, the County approved the revised Traffic Improvements.
- B. The Developer's general contractor prepared an economic analysis of the difference between the Initial Traffic Improvements Cost Estimate and the construction cost of the approved Traffic Improvements, attached hereto as **Exhibit D** and forming part hereof. The difference between the cost of the Initial Traffic Improvements and the Traffic Improvements is \$233,739.23 (the "**Developer's Share**"). The Parties shall contribute to the cost of the Roundabout in a proportionate share basis as follows:

- C. The Developer has retained, and the County has approved, Kimley-Horn, a competent professional engineering firm registered in the State of Georgia (the "**Transportation Design Engineer**"), to design and observe the construction of the Roundabout and the Traffic Improvements. The Traffic Improvements shall be constructed pursuant to plans prepared by the Transportation Design Engineer and approved by the County.
- D. Notwithstanding the foregoing, Developer and County agree that the Transportation Design Engineer(s) will design the Roundabout materially in accordance with the current set of plans depicting the Traffic Improvements as attached hereto at **Exhibit D**, and the Developer will construct the Traffic Improvements, with Transportation Design Engineer(s) oversight during construction, at the Developer's sole expense in accordance with the terms of this Agreement and subject to the reimbursement of the County's Contribution.
- E. The Developer shall select a contractor to complete the Traffic Improvements. Developer shall deliver written notice to the County of Developer's preferred development bid that is in accordance with Developer's development schedule and requirements for the Traffic Improvements (the "Construction Bid"). The County shall have the right, acting reasonably, to approve the contractor that provided the Construction Bid (the "Contractor") by providing written notice to Developer within five (5) days after County's receipt of the Construction Bid. County's failure to provide a response within such five (5) day period shall be deemed approval of the Contractor.
- F. Effingham County will be the applicant for all needed applications for any additional wetland impacts related to the Roundabout.

## Parcel 1

Physical Address 1700 GENERAL WAY

A-1

Parcel 2

**EXHIBIT B**Initial Traffic Improvements

**EXHIBIT C**Traffic Improvements