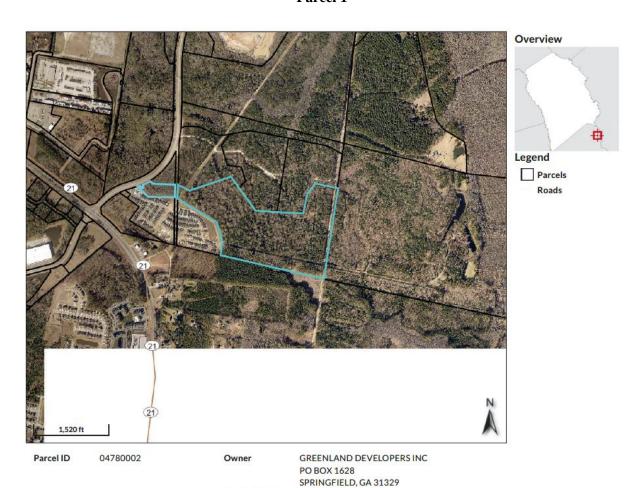

#### **RECITALS:**

WHEREAS, P 51 and Yellow Pine are the owners of that certain tract of land being approximately 405.00 acres located at 2675 South Old Augusta Road, Rincon, GA 31326 with County of Effingham Parcel No. 04860002 ("Parcel 1") and Greenland is the owner of that certain tract of land being approximately 79.99 acres located at 1700 General Way, Rincon, GA 31326 ("Parcel 2");

WHEREAS Parcel 1 and Parcel 2, as shown and depicted in **Exhibit A** attached hereto and made part hereof, collectively comprise the developable portion of the "**Phase 2 Project**" of the Northgate Industrial Development located in Effingham County, Georgia and referred to herein as the "**Northgate Project**";

## Parcel 1

Physical Address 1700 GENERAL WAY

A-1

Parcel 2

**EXHIBIT B**Initial Traffic Improvements

**EXHIBIT C**Traffic Improvements