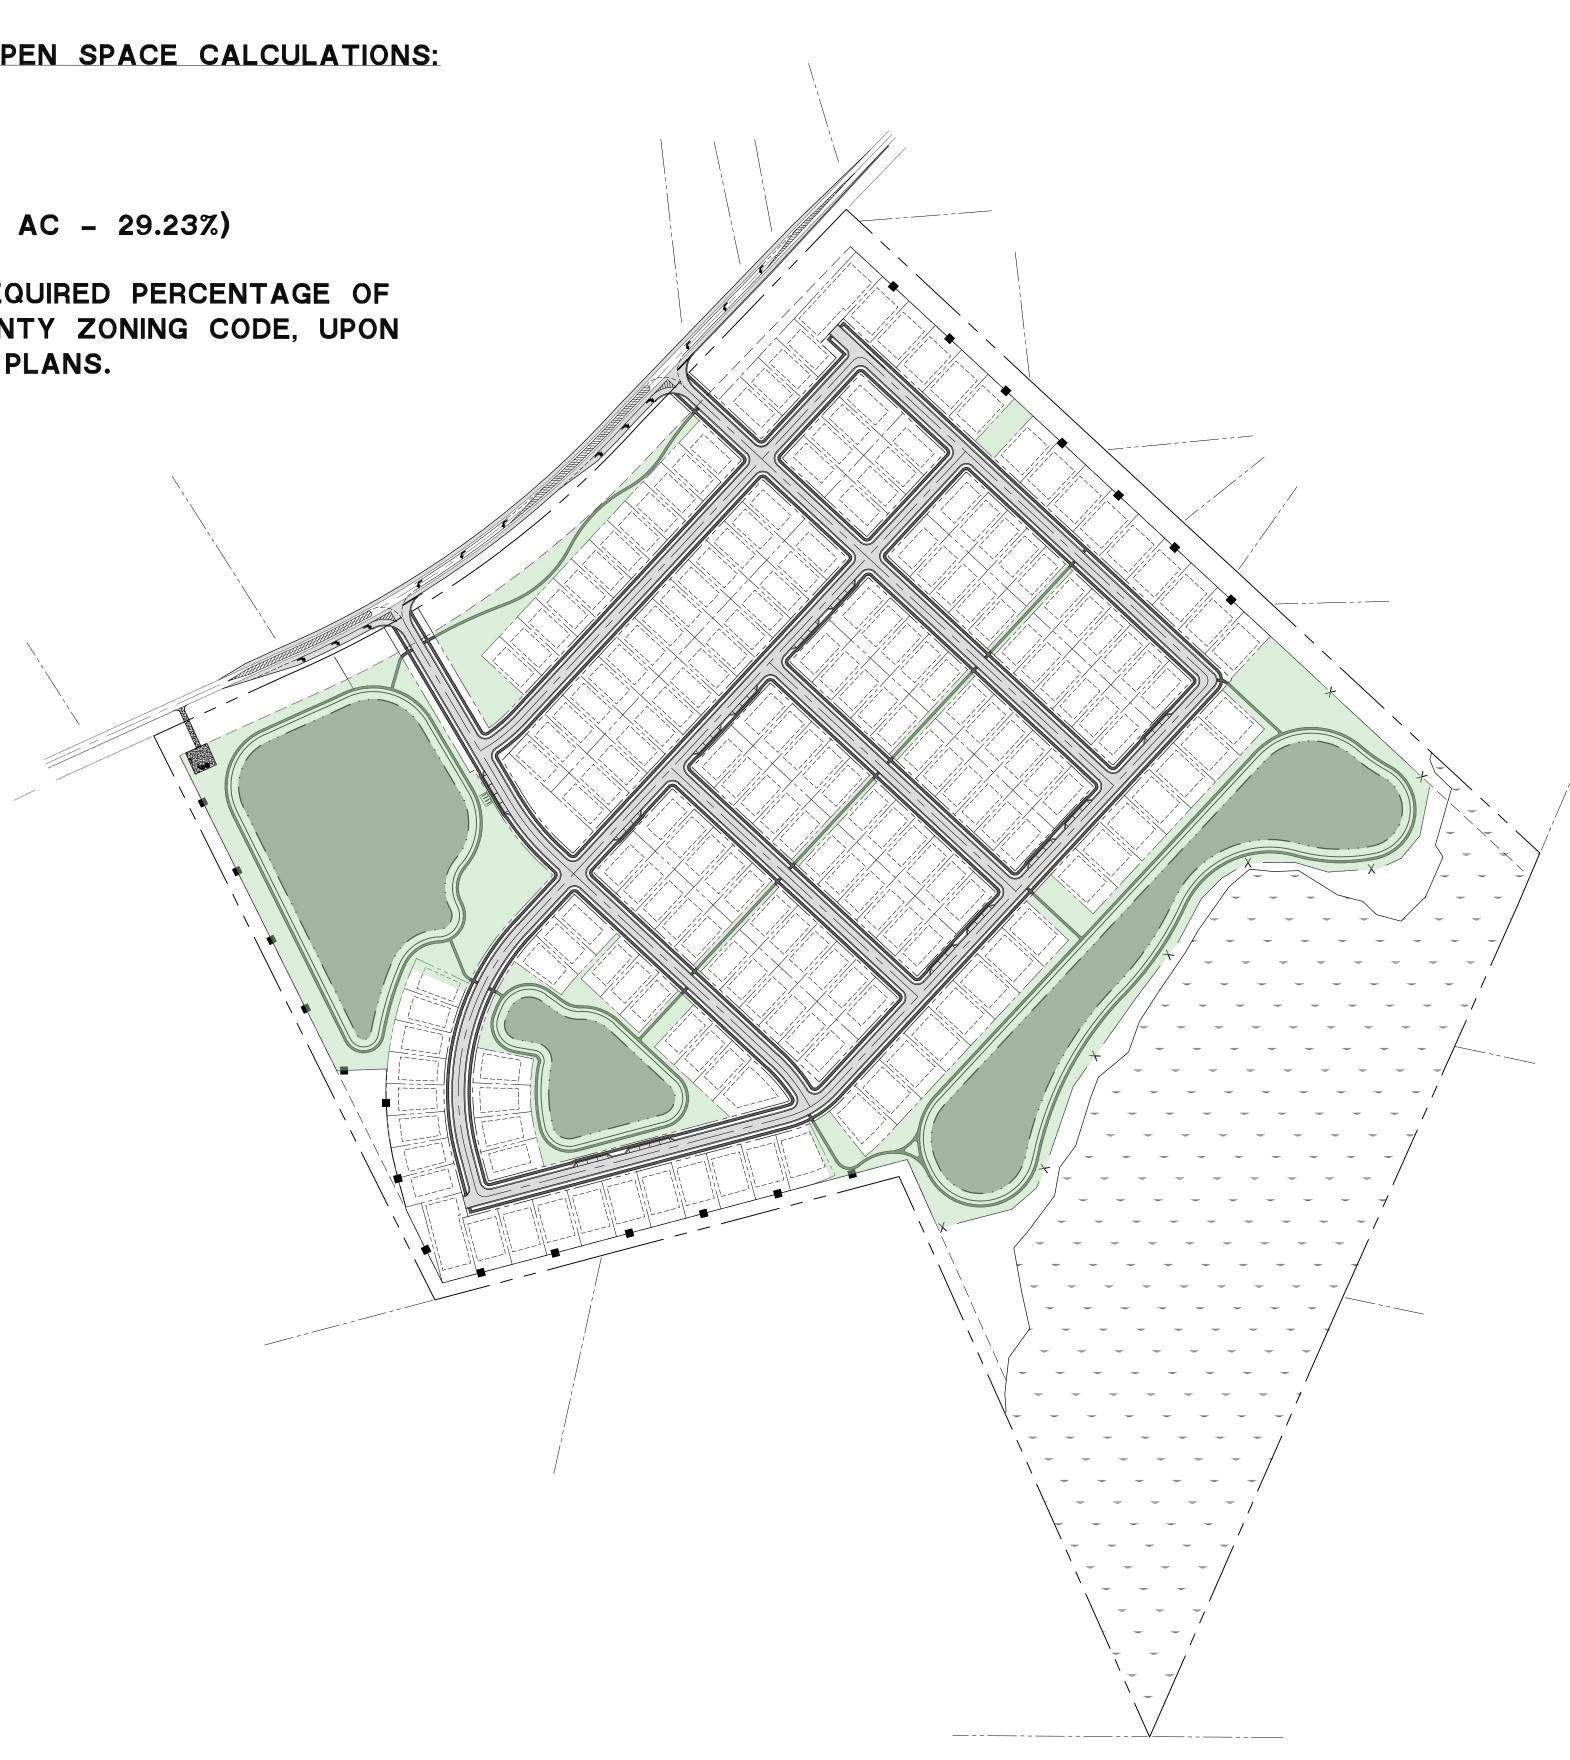

SINGLE-FAMILY DETACHED (R-5) REQUIRED OPEN SPACE CALCULATIONS:

15% OF 71.26 AC = 10.69 AC = 465,656 SF

REQUIRED OPEN SPACE = 465,656 SF PROVIDED OPEN SPACE = 907,143 SF (20.83 AC - 29.23%)

PROVIDED GREENSPACE SHALL MEET THE REQUIRED PERCENTAGE OF THE OPEN SPACE, PER THE EFFINGHAM COUNTY ZONING CODE, UPON SUBMITTAL OF THE SPECIFIC DEVELOPMENT PLANS.

## OPEN SPACE EXHIBIT **ALE TRACT** EFFINGHAM COUNTY, GA

MAY 09, 2025

## OPEN SPACE

50 Park of Commerce Way Savannah, GA 31405 • 912.234.5300

www.thomasandhutton.com

This map illustrates a general plan of the development which is for discussion purposes only, does not limit or bind the owner/developer, and is subject to change and revision without prior written notice to the holder. Dimensions, boundaries and position locations are for illustrative purposes only and are subject to an accurate survey and property description.