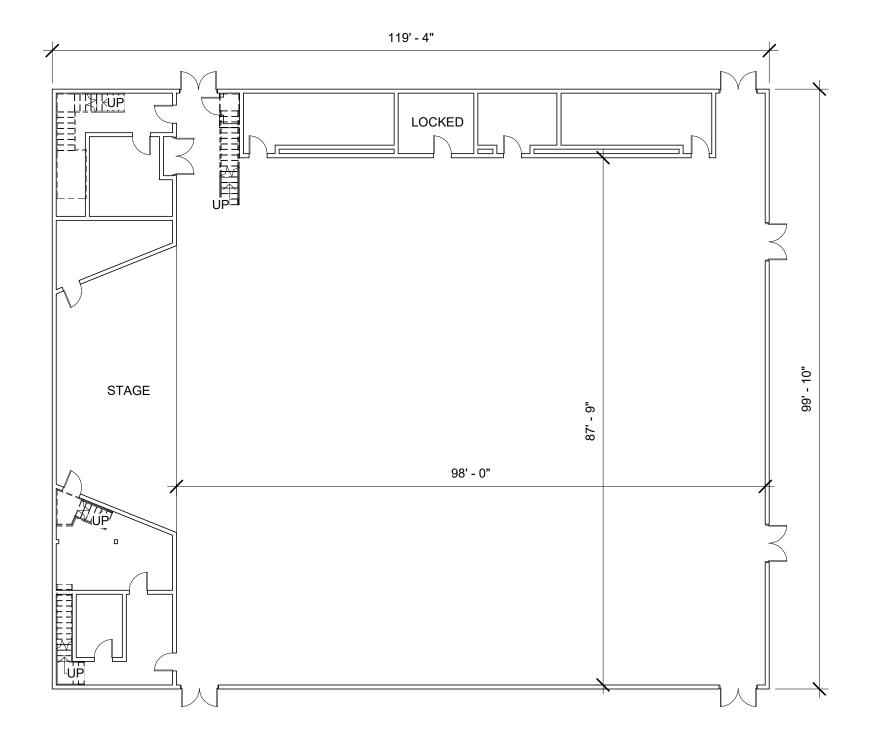

Floor Plans - For the fifteen (15) buildings as part of the programming study that were also included in the FCA report existing floor plans are provided. The intent of these floor plans is to aid with the existing square footage for space allocation only. These documents can provide a concept level of detail for any future expansion or major renovations.