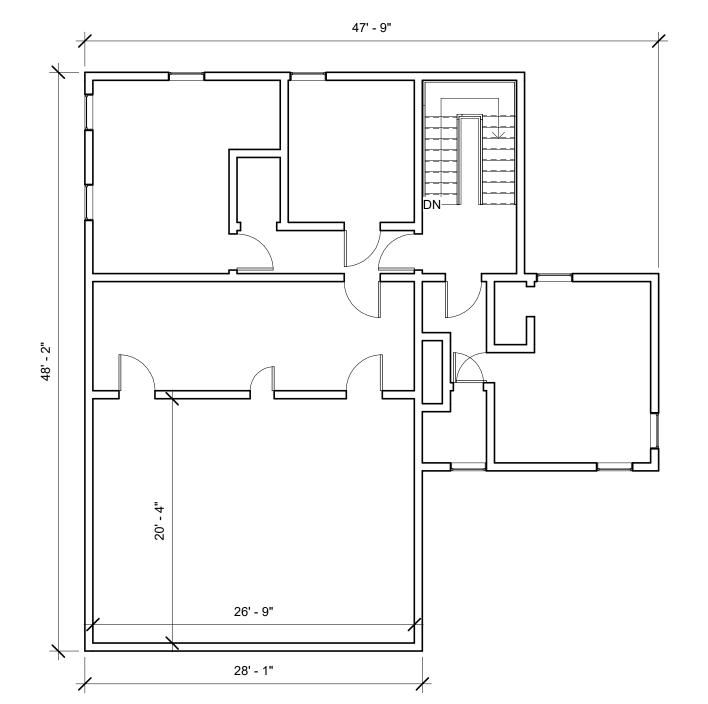

Floor Plans - For the fifteen (15) buildings as part of the programming study that were also included in the FCA report existing floor plans are provided. The intent of these floor plans is to aid with the existing square footage for space allocation only. These documents can provide a concept level of detail for any future expansion or major renovations.