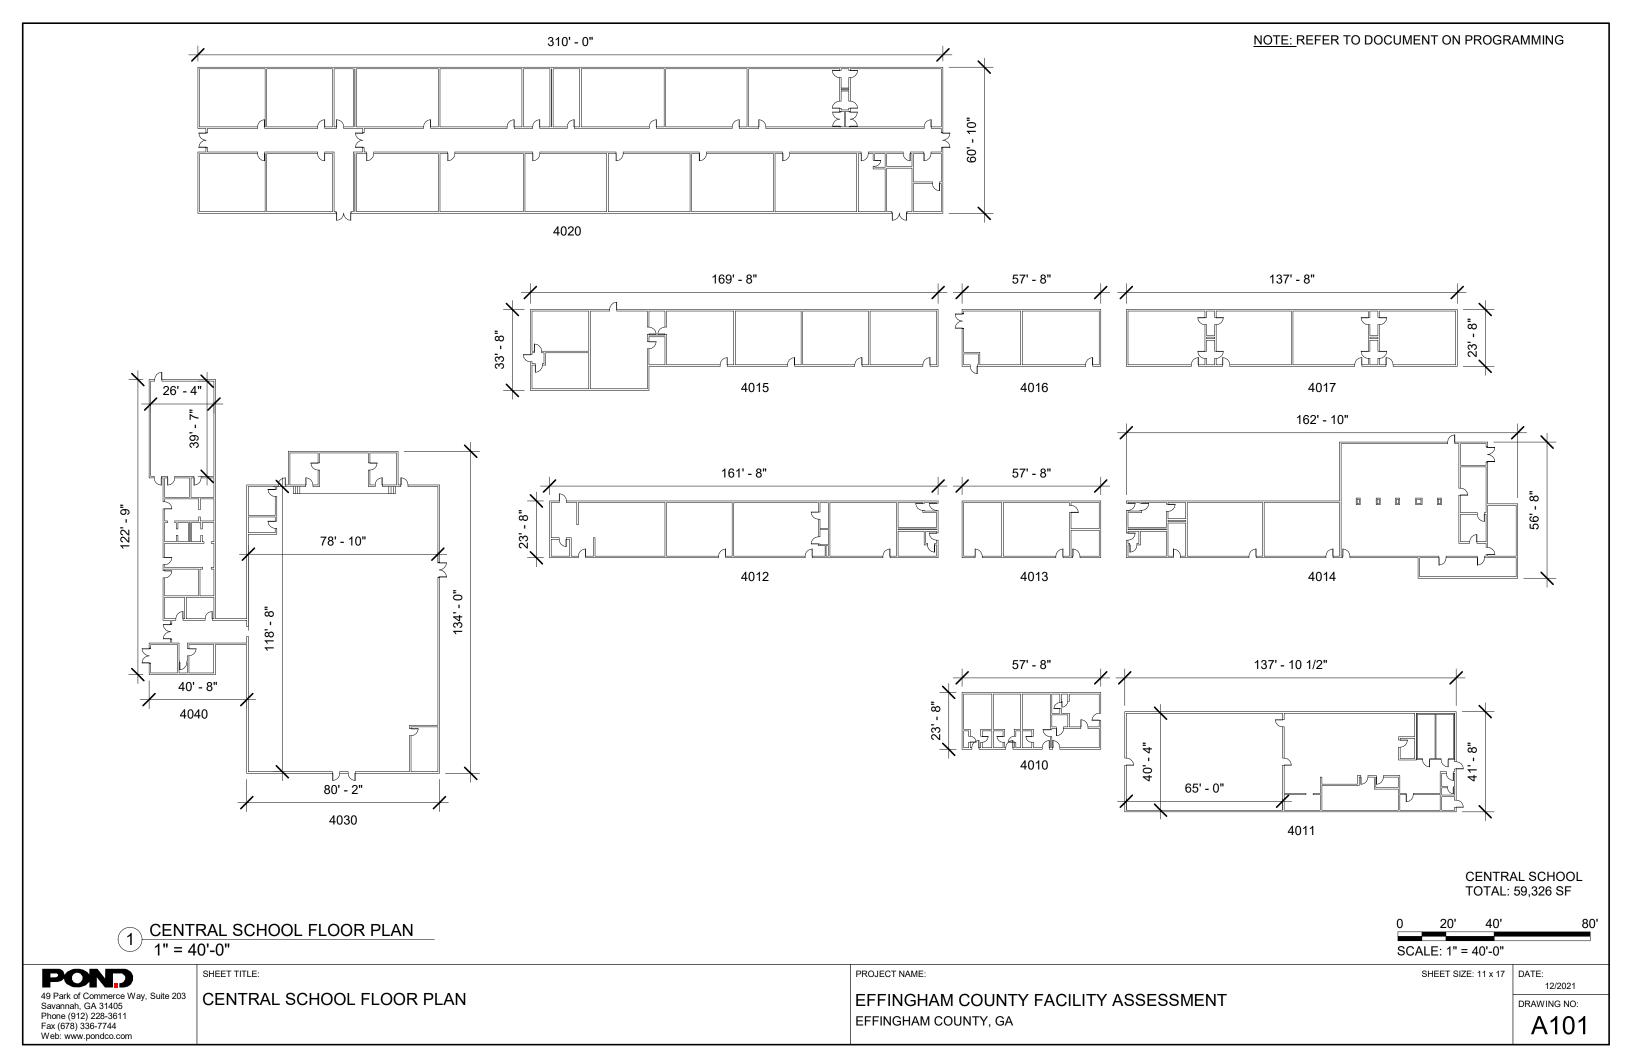

Floor Plans - For the fifteen (15) buildings as part of the programming study that were also included in the FCA report existing floor plans are provided. The intent of these floor plans is to aid with the existing square footage for space allocation only. These documents can provide a concept level of detail for any future expansion or major renovations.