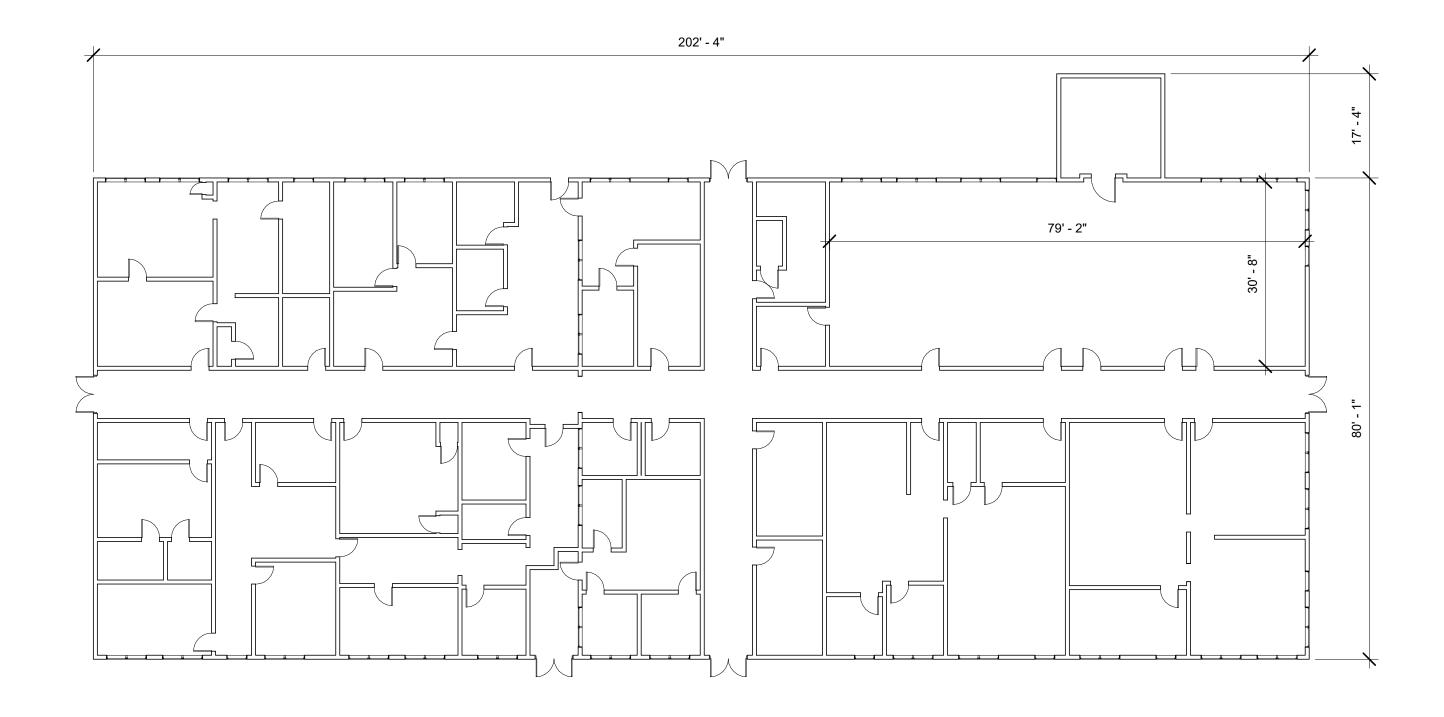

Floor Plans - For the fifteen (15) buildings as part of the programming study that were also included in the FCA report existing floor plans are provided. The intent of these floor plans is to aid with the existing square footage for space allocation only. These documents can provide a concept level of detail for any future expansion or major renovations.