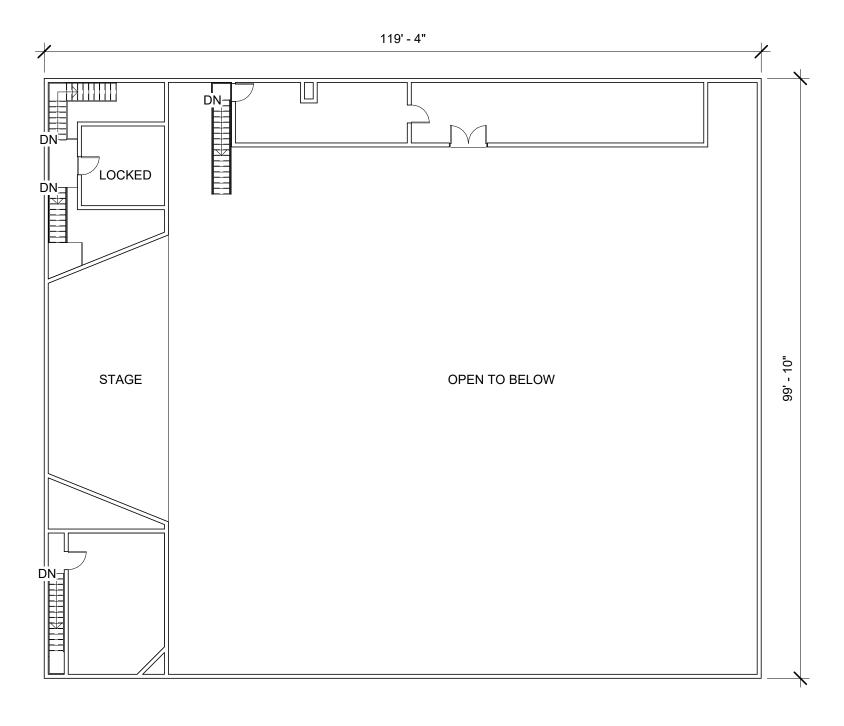

Floor Plans - For the fifteen (15) buildings as part of the programming study that were also included in the FCA report existing floor plans are provided. The intent of these floor plans is to aid with the existing square footage for space allocation only. These documents can provide a concept level of detail for any future expansion or major renovations.