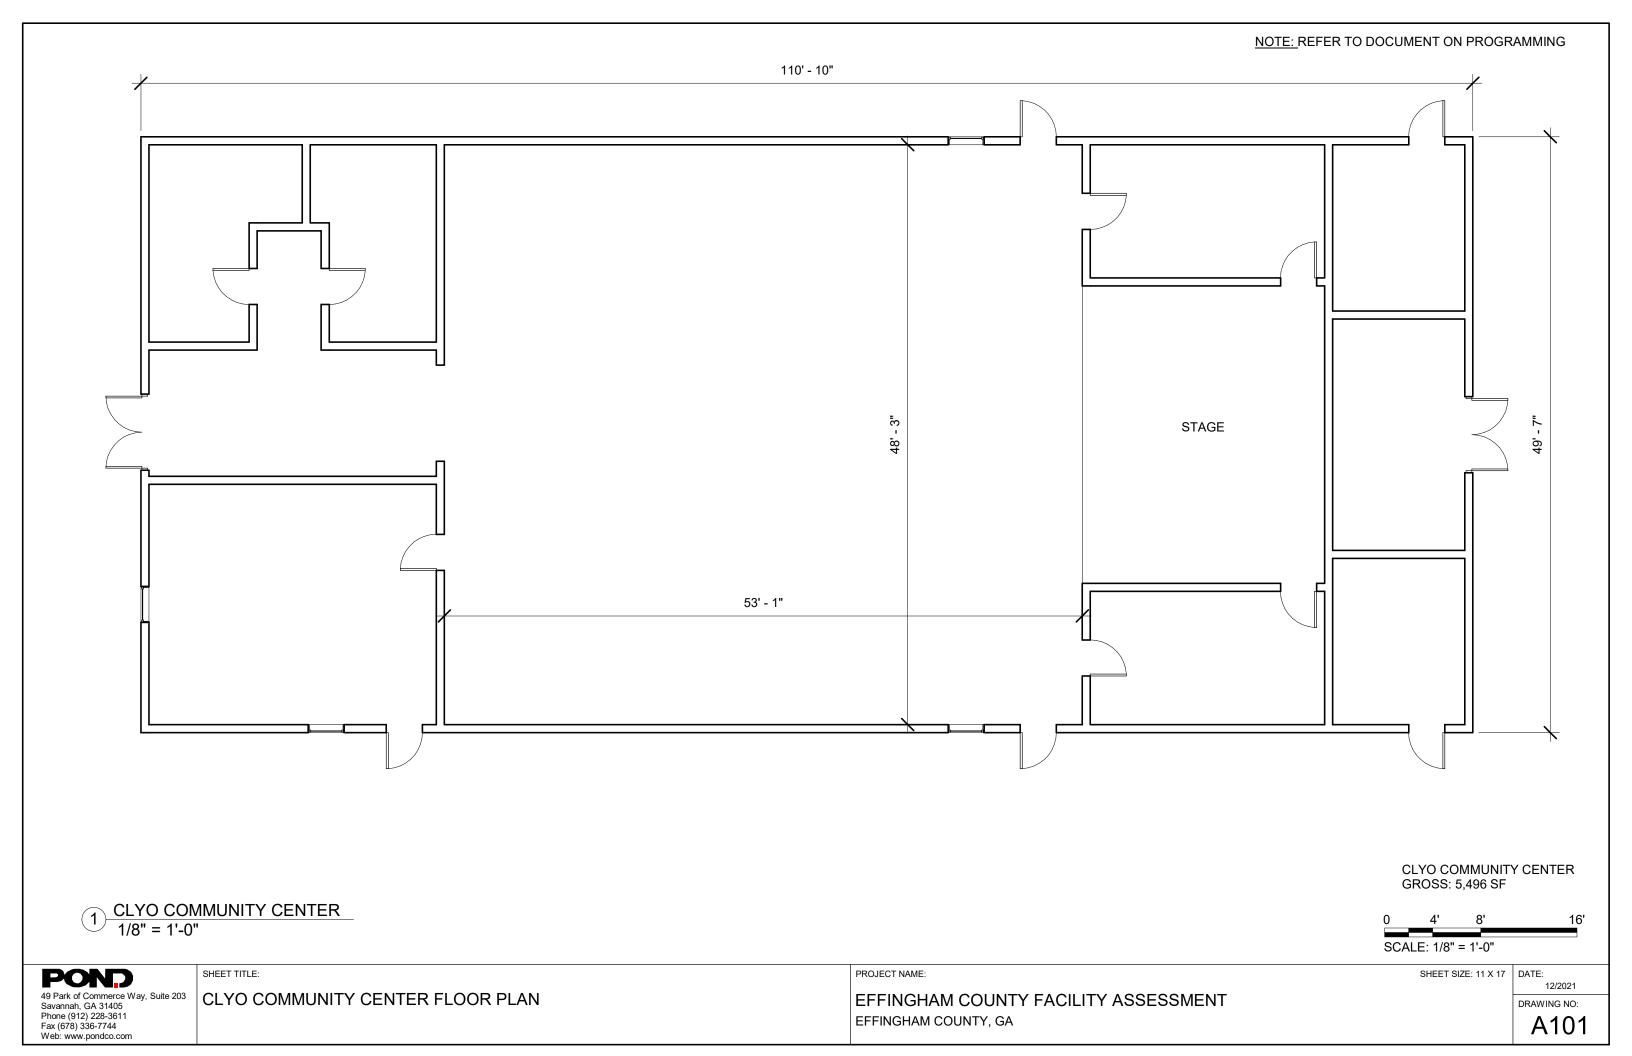

Floor Plans - For the fifteen (15) buildings as part of the programming study that were also included in the FCA report existing floor plans are provided. The intent of these floor plans is to aid with the existing square footage for space allocation only. These documents can provide a concept level of detail for any future expansion or major renovations.