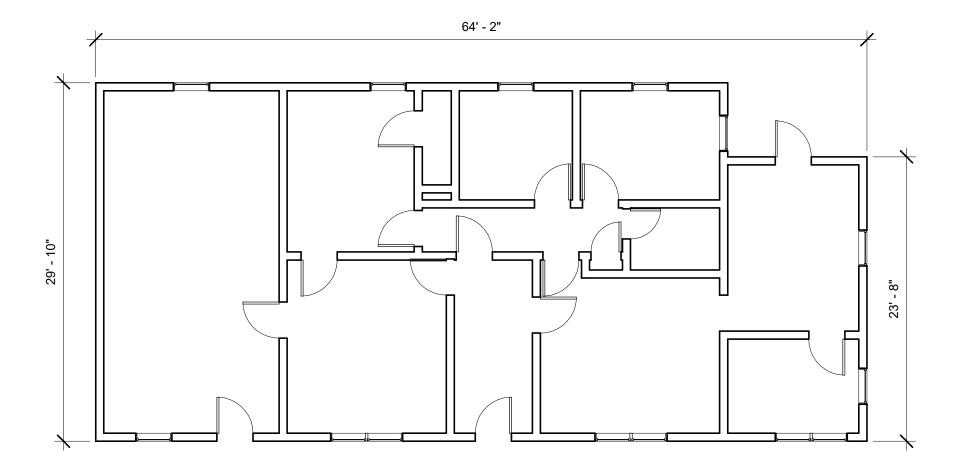

Floor Plans - For the fifteen (15) buildings as part of the programming study that were also included in the FCA report existing floor plans are provided. The intent of these floor plans is to aid with the existing square footage for space allocation only. These documents can provide a concept level of detail for any future expansion or major renovations.