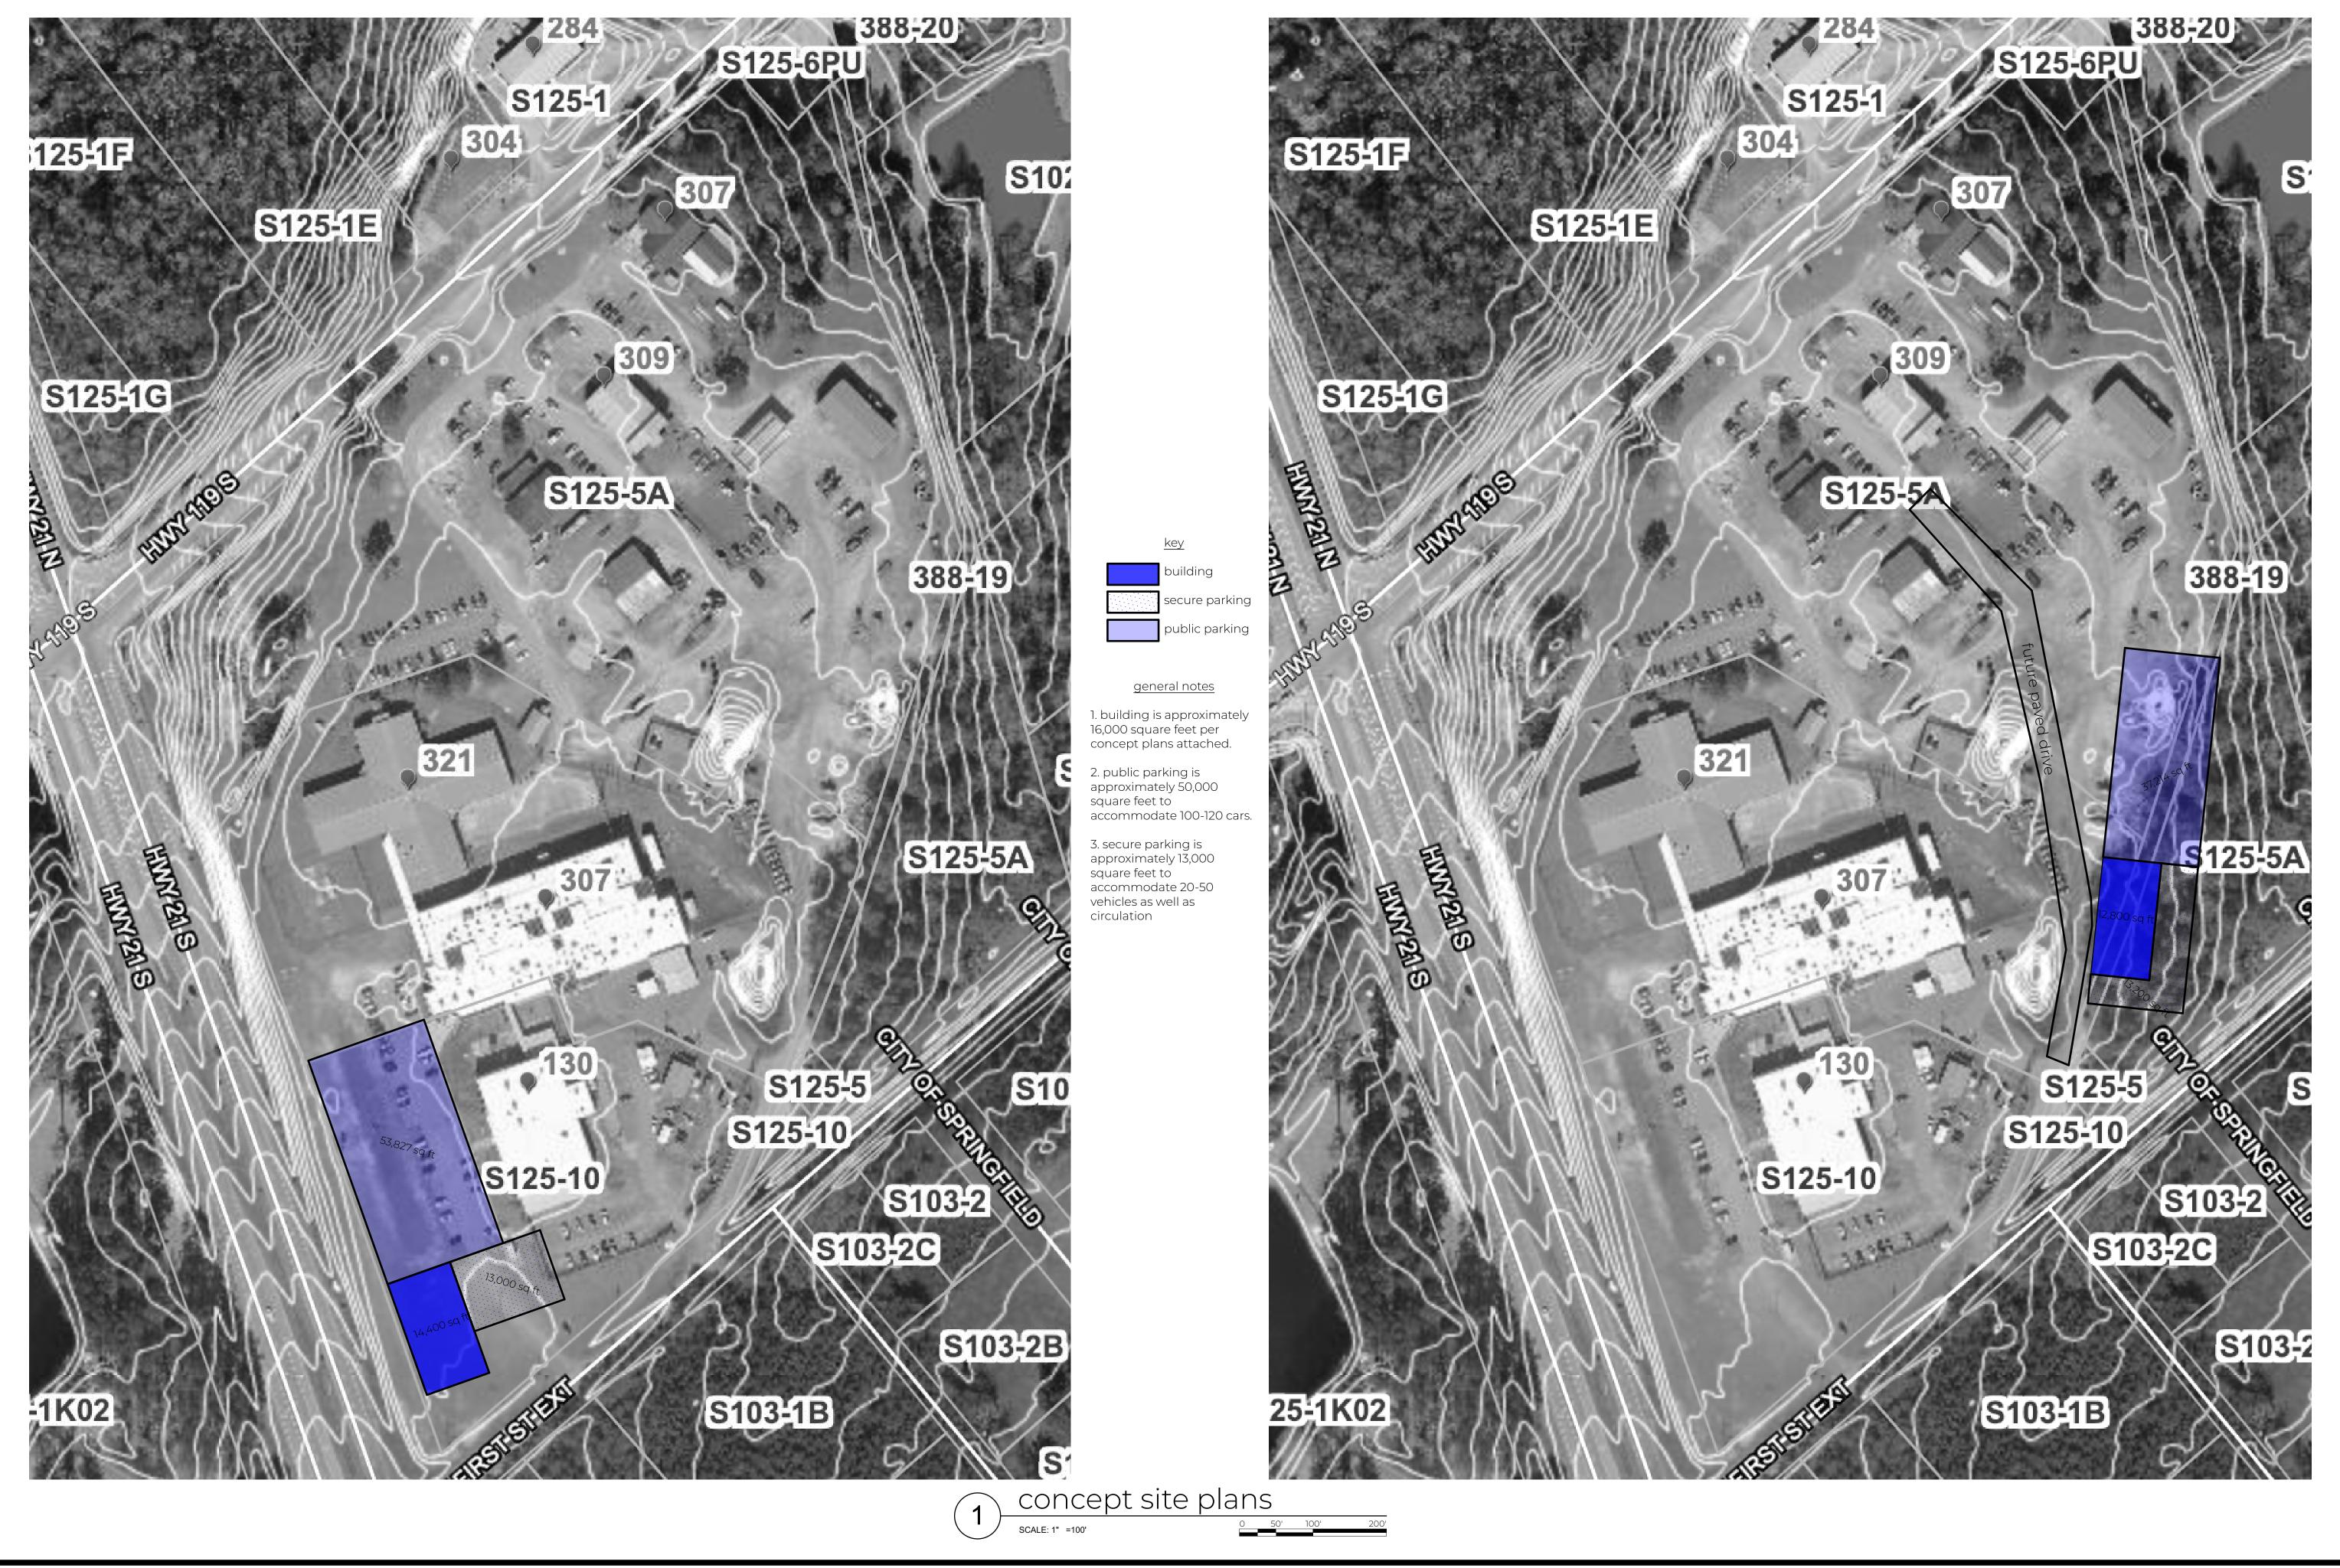

| USDA - Natural<br>Resources | 119 Building                   | 2,000   | 500    | 2,500   | Elections Building                            | Recommend adequate parking for events, use code required parking requirements on spaces utilized.                          |                 | Recommend housed with Extension Services.                                                                                                                 |
|-----------------------------|--------------------------------|---------|--------|---------|-----------------------------------------------|----------------------------------------------------------------------------------------------------------------------------|-----------------|-----------------------------------------------------------------------------------------------------------------------------------------------------------|
| Teal House                  | Teal House                     | 1,937   | 1,500  | 3,437   | Early Street House                            | Recommended 1.5 spaces per full time employee.                                                                             |                 | Recommend moving to early street house with a full re-model, some expansion and upgraded parking.                                                         |
| Senior Center               | Senior Center                  | 6,553   | 2,500  | 9,053   | Expansion of<br>Building                      | Recommend adequate parking for events, use code required parking requirements on spaces utilized.                          | \$ 430,000.00   | Larger event/gathering areas. Updated kitchen.                                                                                                            |
| Health Department           | Health Department              | 1,480   | 0      | 1,480   | none recommended                              | none recommended                                                                                                           |                 | None recommended                                                                                                                                          |
| <u>Tax</u>                  | New County Offices             | 3,500   | 1,000  | 4,500   | Expansion of Building                         | Recommended 1.5 spaces per full time employee.                                                                             | \$ 184,000.00   | Recommend study of expansion of new building to provide additional work office areas.                                                                     |
|                             | Board of Elections<br>Building | 5,910   | 3,000  | 8,910   | Central School                                | Recommend large overflow parking areas for election events. Secure parking recommended for employees, 1 spot per employee. |                 | Storage and public access are keys. Recommend updated access, parking, and secure storage areas.                                                          |
| Family Services             | 119 Building                   | 4,000   | 2,000  | 6,000   | 119 Recreation<br>Office Building             | Recommended 1.5 spaces per full time employee.                                                                             |                 | Recommend updated and revised areas within 119 complex. The space should have secure and multiple access.                                                 |
| Animal Services and Control | Animal Services                | 5,721   | 2,500  | 8,221   | Renovated Building                            | Recommend 1 spot per employee and minimum 3 public spots.                                                                  | \$ 300,000.00   | Existing facility in need of renovation. Expansion required for updates to public facing areas as well as more capacity for animals and veterinary areas. |
| <u>DFCS</u>                 | DFCS                           | 9,941   | 3,000  | 12,941  | Relocate to 119<br>Administration<br>Building | Recommended 1.5 spaces per full time employee.                                                                             |                 | Recommend this building be re-used for Juvenile Justice, expanded court rooms and probation. Recommend current DFCS to relocate to 119 complex.           |
| <u>Prison</u>               | Existing Facility              | 1,509   | 0      | 1,509   | none recommended                              | none recommended                                                                                                           |                 | Building does not need to move or additional square footage.                                                                                              |
| Victim Witness              |                                | 0       | 2,500  | 0       |                                               |                                                                                                                            | \$ 430,000.00   | New Programmed Facility                                                                                                                                   |
| Magistrate Court            |                                | 0       | 7,000  | 0       |                                               |                                                                                                                            |                 | New Programmed Facility                                                                                                                                   |
| Sherriff Office             |                                | 0       | 7,000  | 0       | see attached programming                      | **New program for new building of approximately 16,500 feet.                                                               | \$ 1,204,000.00 | Information included is for new programmed facility only and does not account for any existing square footage.                                            |
| total                       |                                | 110,107 | 69,000 | 162,607 |                                               |                                                                                                                            | \$ 5,336,000.00 |                                                                                                                                                           |