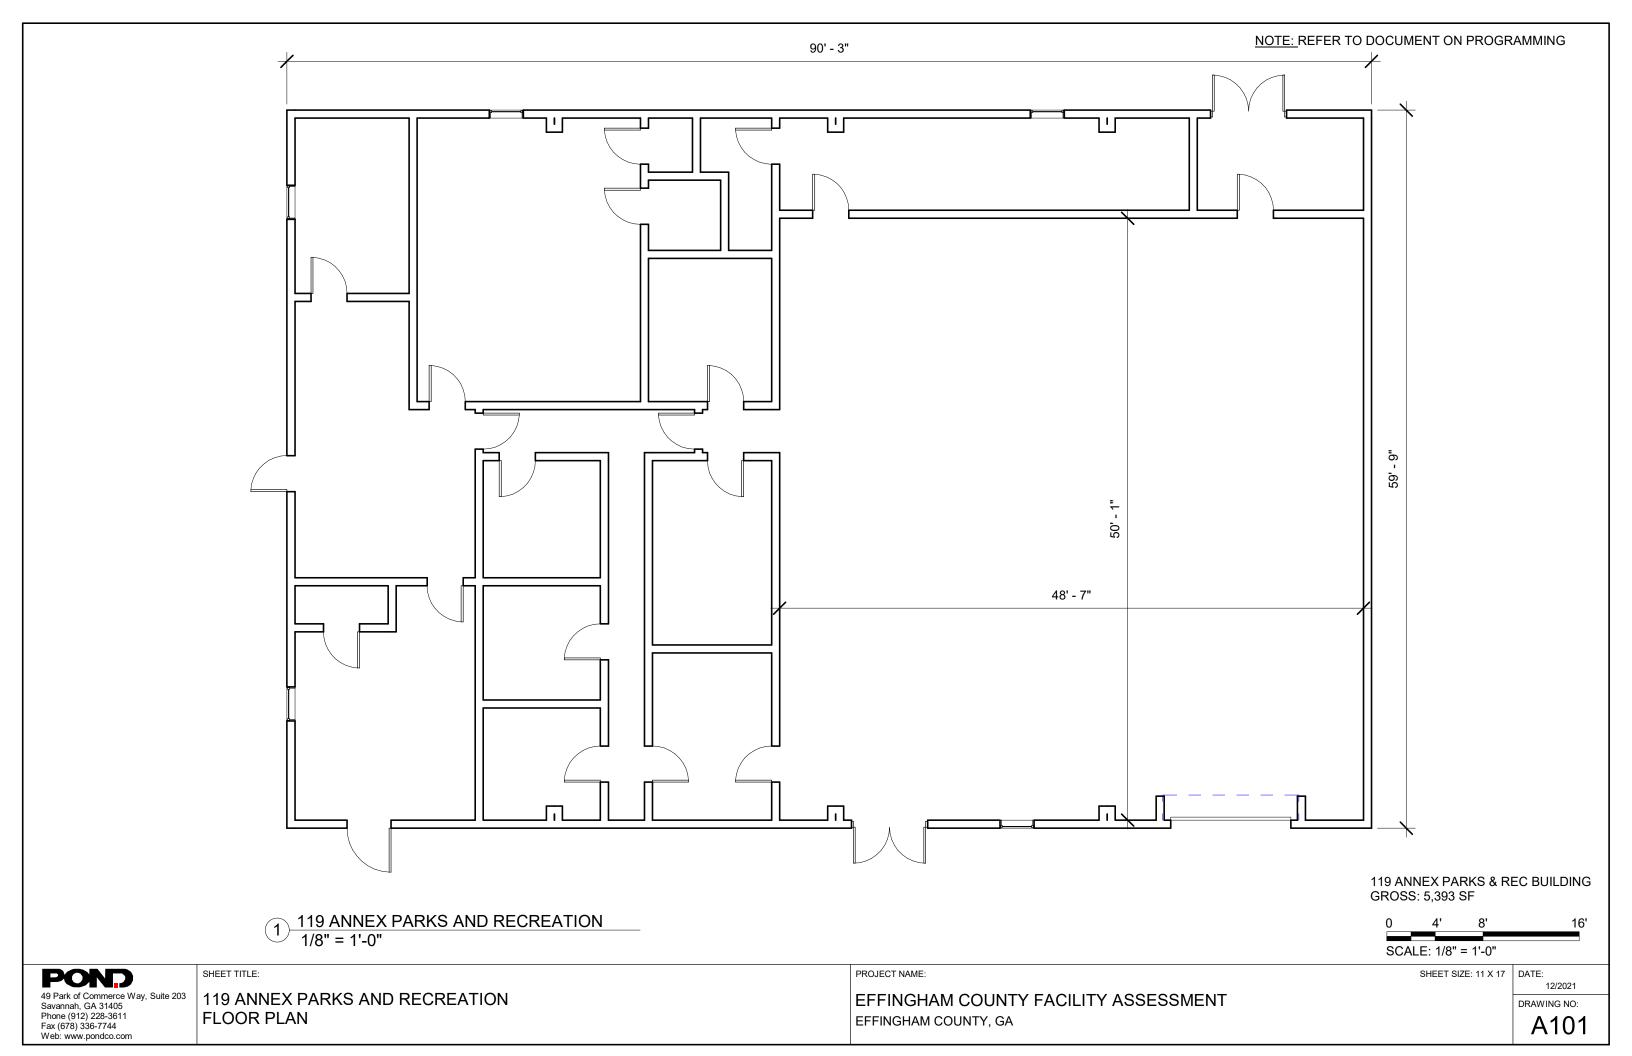

Floor Plans - For the fifteen (15) buildings as part of the programming study that were also included in the FCA report existing floor plans are provided. The intent of these floor plans is to aid with the existing square footage for space allocation only. These documents can provide a concept level of detail for any future expansion or major renovations.