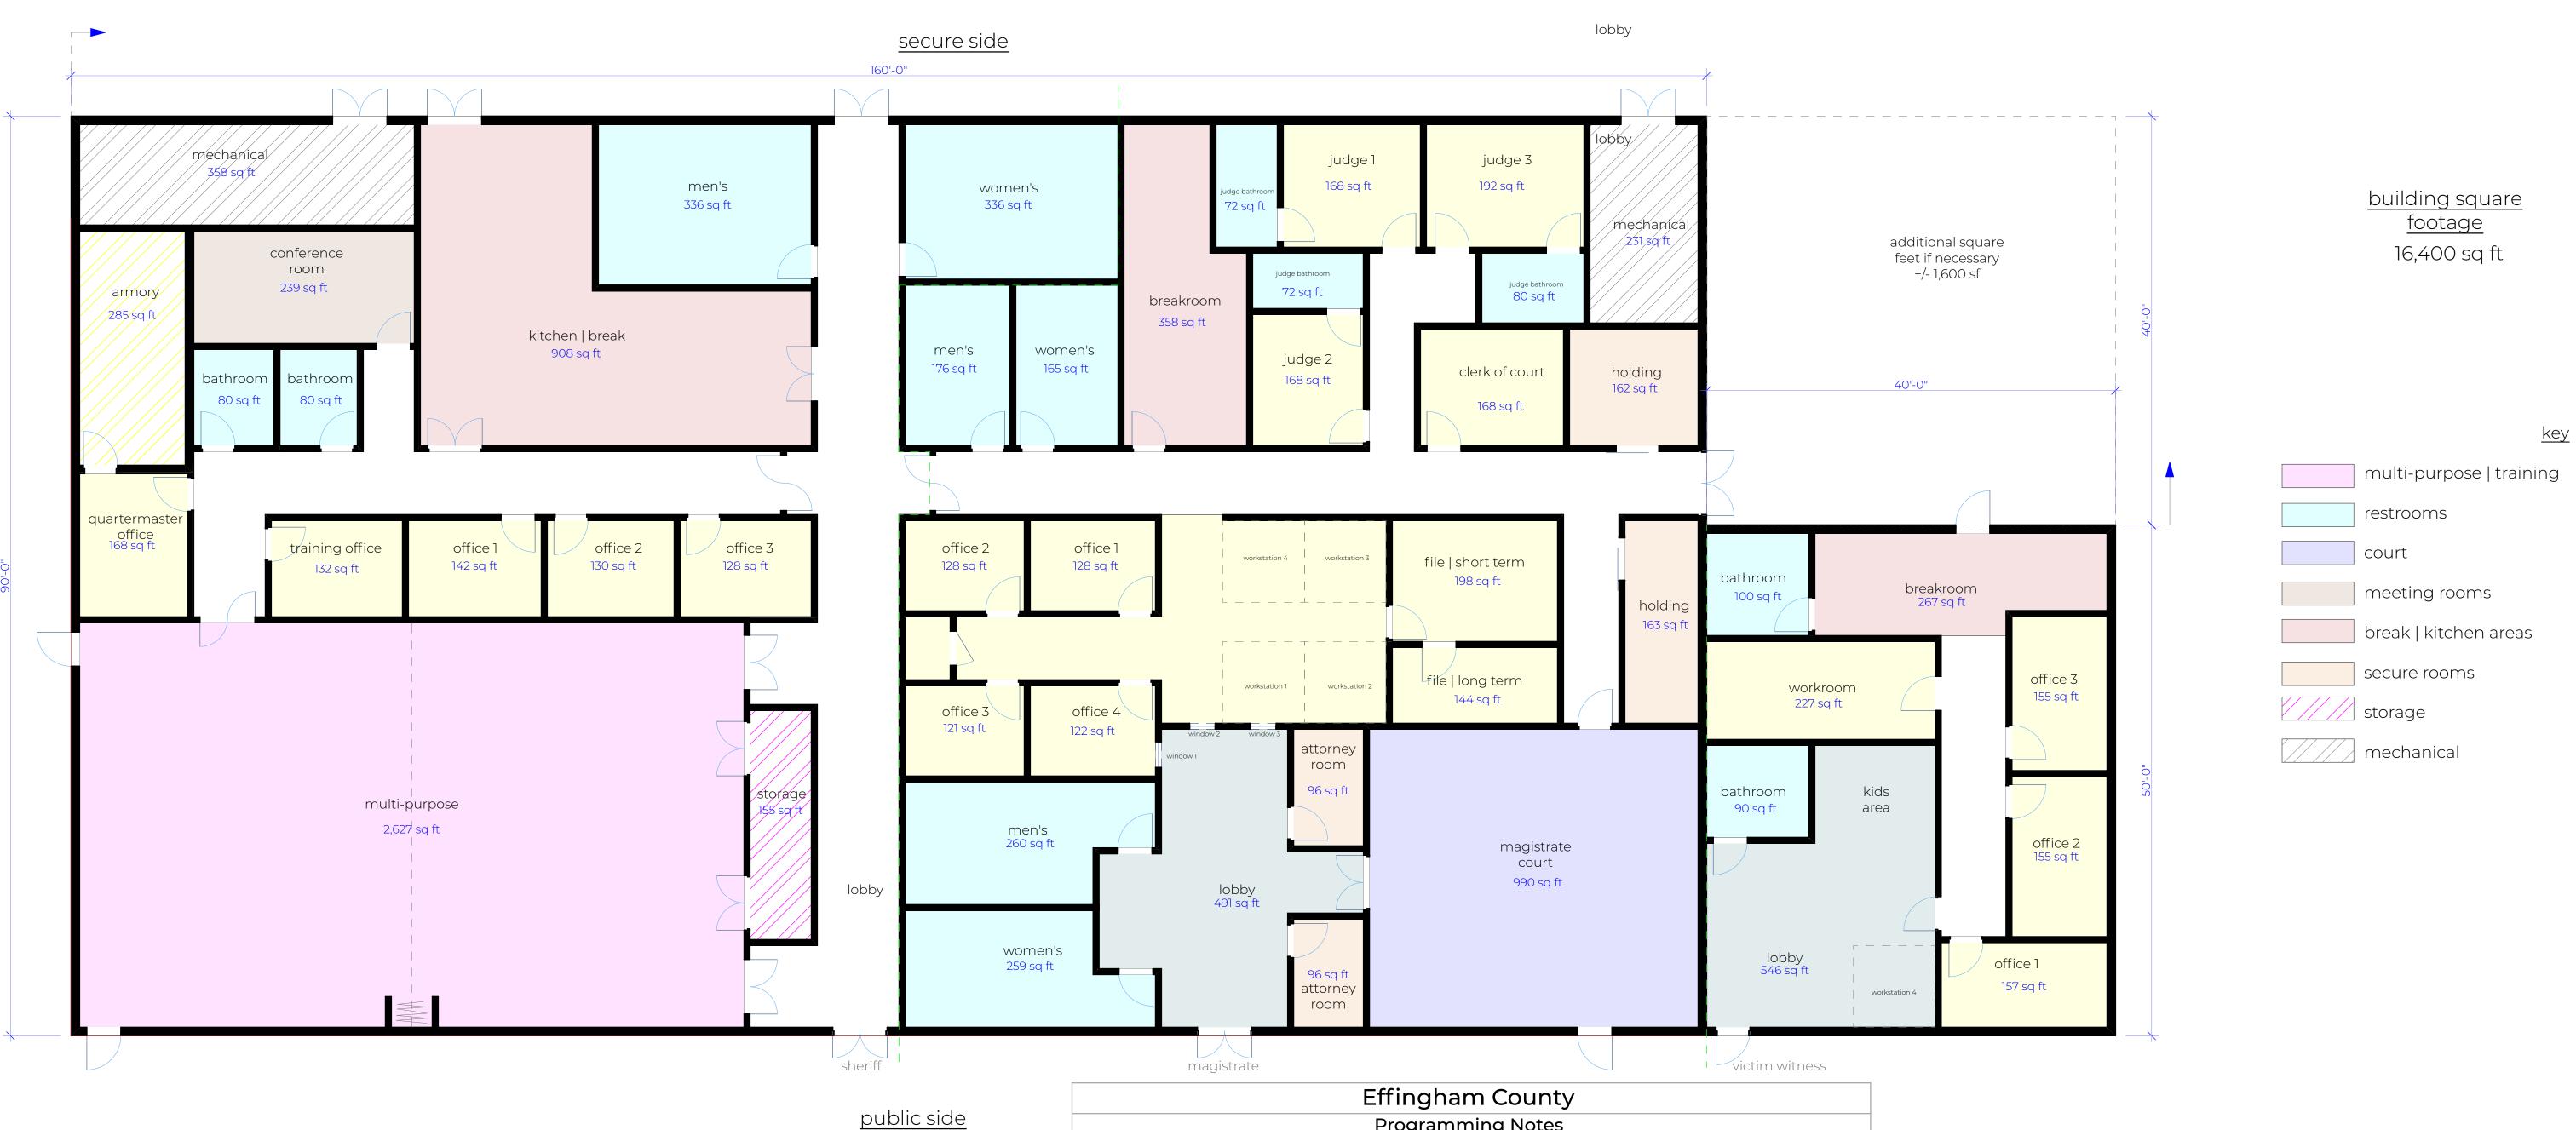

| USDA - Natural<br>Resources | 119 Building                   | 2,000   | 500    | 2,500   | Elections Building                            | Recommend adequate parking for events, use code required parking requirements on spaces utilized.                          |                 | Recommend housed with Extension Services.                                                                                                                 |
|-----------------------------|--------------------------------|---------|--------|---------|-----------------------------------------------|----------------------------------------------------------------------------------------------------------------------------|-----------------|-----------------------------------------------------------------------------------------------------------------------------------------------------------|
| Teal House                  | Teal House                     | 1,937   | 1,500  | 3,437   | Early Street House                            | Recommended 1.5 spaces per full time employee.                                                                             |                 | Recommend moving to early street house with a full re-model, some expansion and upgraded parking.                                                         |
| Senior Center               | Senior Center                  | 6,553   | 2,500  | 9,053   | Expansion of<br>Building                      | Recommend adequate parking for events, use code required parking requirements on spaces utilized.                          | \$ 430,000.00   | Larger event/gathering areas. Updated kitchen.                                                                                                            |
| Health Department           | Health Department              | 1,480   | 0      | 1,480   | none recommended                              | none recommended                                                                                                           |                 | None recommended                                                                                                                                          |
| <u>Tax</u>                  | New County Offices             | 3,500   | 1,000  | 4,500   | Expansion of Building                         | Recommended 1.5 spaces per full time employee.                                                                             | \$ 184,000.00   | Recommend study of expansion of new building to provide additional work office areas.                                                                     |
|                             | Board of Elections<br>Building | 5,910   | 3,000  | 8,910   | Central School                                | Recommend large overflow parking areas for election events. Secure parking recommended for employees, 1 spot per employee. |                 | Storage and public access are keys. Recommend updated access, parking, and secure storage areas.                                                          |
| Family Services             | 119 Building                   | 4,000   | 2,000  | 6,000   | 119 Recreation<br>Office Building             | Recommended 1.5 spaces per full time employee.                                                                             |                 | Recommend updated and revised areas within 119 complex. The space should have secure and multiple access.                                                 |
| Animal Services and Control | Animal Services                | 5,721   | 2,500  | 8,221   | Renovated Building                            | Recommend 1 spot per employee and minimum 3 public spots.                                                                  | \$ 300,000.00   | Existing facility in need of renovation. Expansion required for updates to public facing areas as well as more capacity for animals and veterinary areas. |
| <u>DFCS</u>                 | DFCS                           | 9,941   | 3,000  | 12,941  | Relocate to 119<br>Administration<br>Building | Recommended 1.5 spaces per full time employee.                                                                             |                 | Recommend this building be re-used for Juvenile Justice, expanded court rooms and probation. Recommend current DFCS to relocate to 119 complex.           |
| <u>Prison</u>               | Existing Facility              | 1,509   | 0      | 1,509   | none recommended                              | none recommended                                                                                                           |                 | Building does not need to move or additional square footage.                                                                                              |
| Victim Witness              |                                | 0       | 2,500  | 0       |                                               |                                                                                                                            | \$ 430,000.00   | New Programmed Facility                                                                                                                                   |
| Magistrate Court            |                                | 0       | 7,000  | 0       |                                               |                                                                                                                            |                 | New Programmed Facility                                                                                                                                   |
| Sherriff Office             |                                | 0       | 7,000  | 0       | see attached programming                      | **New program for new building of approximately 16,500 feet.                                                               | \$ 1,204,000.00 | Information included is for new programmed facility only and does not account for any existing square footage.                                            |
| total                       |                                | 110,107 | 69,000 | 162,607 |                                               |                                                                                                                            | \$ 5,336,000.00 |                                                                                                                                                           |