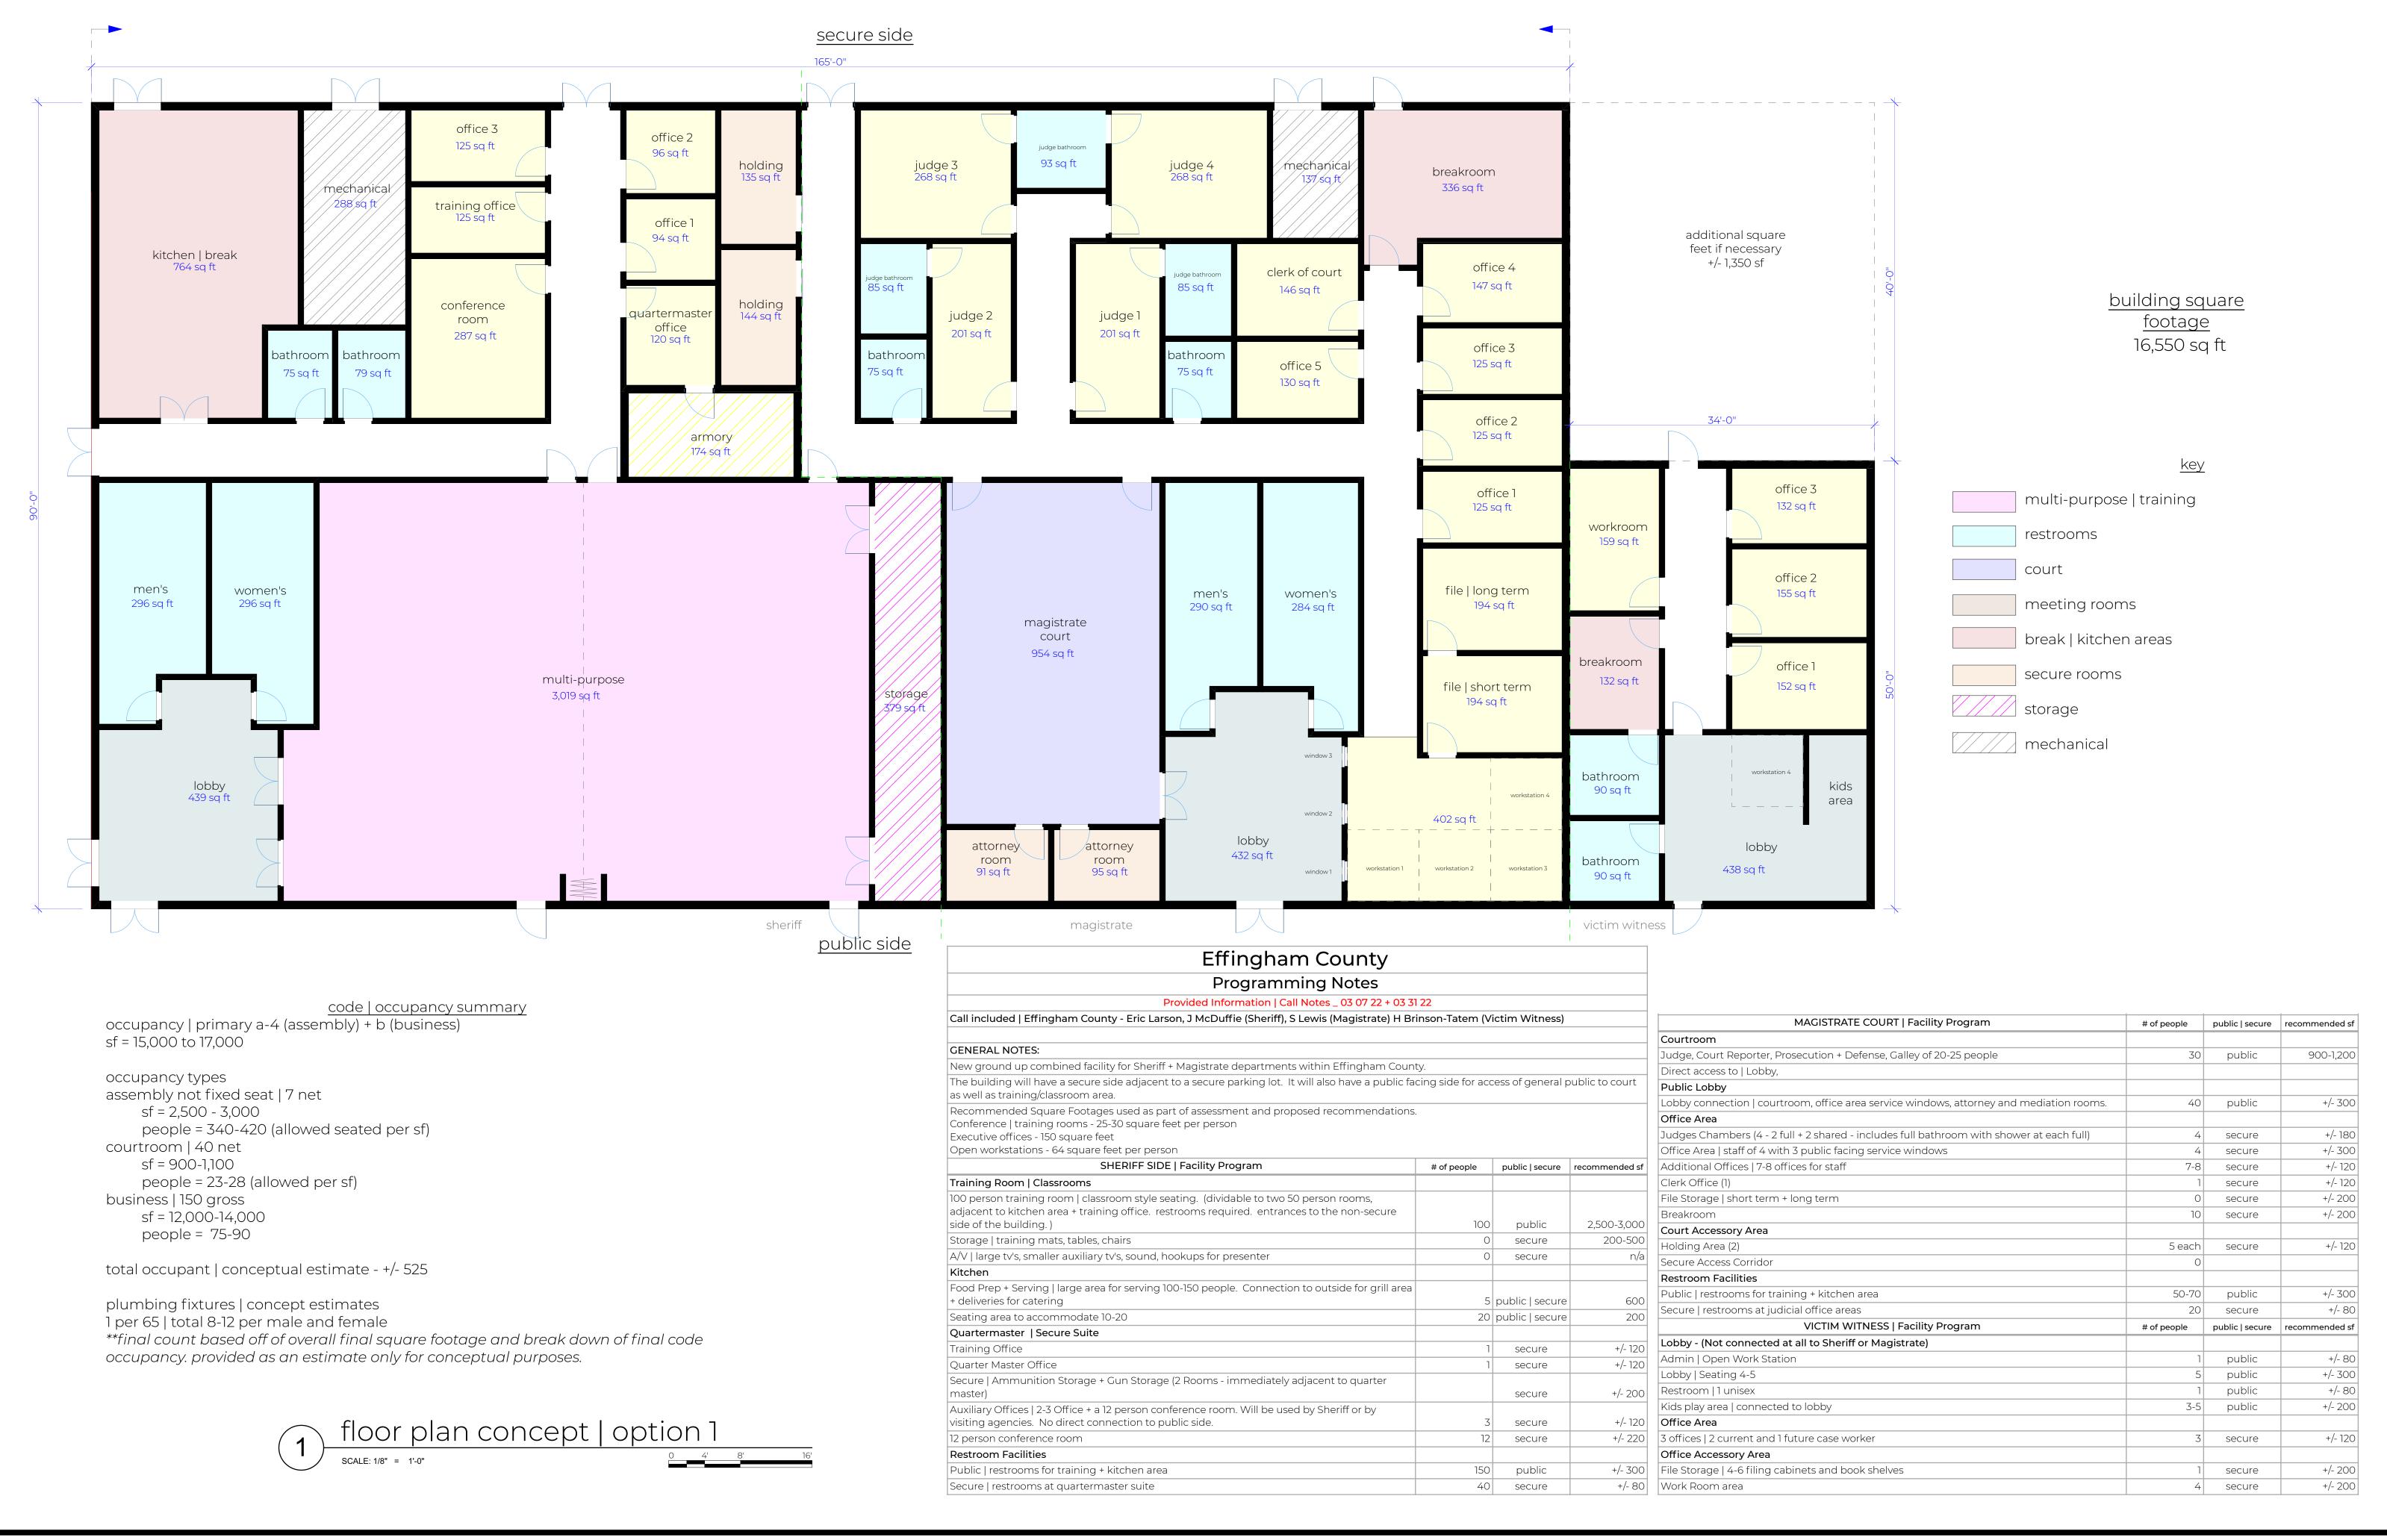

| USDA - Natural<br>Resources | 119 Building                   | 2,000   | 500    | 2,500   | Elections Building                            | Recommend adequate parking for events, use code required parking requirements on spaces utilized.                          |                 | Recommend housed with Extension Services.                                                                                                                 |
|-----------------------------|--------------------------------|---------|--------|---------|-----------------------------------------------|----------------------------------------------------------------------------------------------------------------------------|-----------------|-----------------------------------------------------------------------------------------------------------------------------------------------------------|
| Teal House                  | Teal House                     | 1,937   | 1,500  | 3,437   | Early Street House                            | Recommended 1.5 spaces per full time employee.                                                                             |                 | Recommend moving to early street house with a full re-model, some expansion and upgraded parking.                                                         |
| Senior Center               | Senior Center                  | 6,553   | 2,500  | 9,053   | Expansion of<br>Building                      | Recommend adequate parking for events, use code required parking requirements on spaces utilized.                          | \$ 430,000.00   | Larger event/gathering areas. Updated kitchen.                                                                                                            |
| Health Department           | Health Department              | 1,480   | 0      | 1,480   | none recommended                              | none recommended                                                                                                           |                 | None recommended                                                                                                                                          |
| <u>Tax</u>                  | New County Offices             | 3,500   | 1,000  | 4,500   | Expansion of Building                         | Recommended 1.5 spaces per full time employee.                                                                             | \$ 184,000.00   | Recommend study of expansion of new building to provide additional work office areas.                                                                     |
|                             | Board of Elections<br>Building | 5,910   | 3,000  | 8,910   | Central School                                | Recommend large overflow parking areas for election events. Secure parking recommended for employees, 1 spot per employee. |                 | Storage and public access are keys. Recommend updated access, parking, and secure storage areas.                                                          |
| Family Services             | 119 Building                   | 4,000   | 2,000  | 6,000   | 119 Recreation<br>Office Building             | Recommended 1.5 spaces per full time employee.                                                                             |                 | Recommend updated and revised areas within 119 complex. The space should have secure and multiple access.                                                 |
| Animal Services and Control | Animal Services                | 5,721   | 2,500  | 8,221   | Renovated Building                            | Recommend 1 spot per employee and minimum 3 public spots.                                                                  | \$ 300,000.00   | Existing facility in need of renovation. Expansion required for updates to public facing areas as well as more capacity for animals and veterinary areas. |
| <u>DFCS</u>                 | DFCS                           | 9,941   | 3,000  | 12,941  | Relocate to 119<br>Administration<br>Building | Recommended 1.5 spaces per full time employee.                                                                             |                 | Recommend this building be re-used for Juvenile Justice, expanded court rooms and probation. Recommend current DFCS to relocate to 119 complex.           |
| <u>Prison</u>               | Existing Facility              | 1,509   | 0      | 1,509   | none recommended                              | none recommended                                                                                                           |                 | Building does not need to move or additional square footage.                                                                                              |
| Victim Witness              |                                | 0       | 2,500  | 0       |                                               |                                                                                                                            | \$ 430,000.00   | New Programmed Facility                                                                                                                                   |
| Magistrate Court            |                                | 0       | 7,000  | 0       |                                               |                                                                                                                            |                 | New Programmed Facility                                                                                                                                   |
| Sherriff Office             |                                | 0       | 7,000  | 0       | see attached programming                      | **New program for new building of approximately 16,500 feet.                                                               | \$ 1,204,000.00 | Information included is for new programmed facility only and does not account for any existing square footage.                                            |
| total                       |                                | 110,107 | 69,000 | 162,607 |                                               |                                                                                                                            | \$ 5,336,000.00 |                                                                                                                                                           |