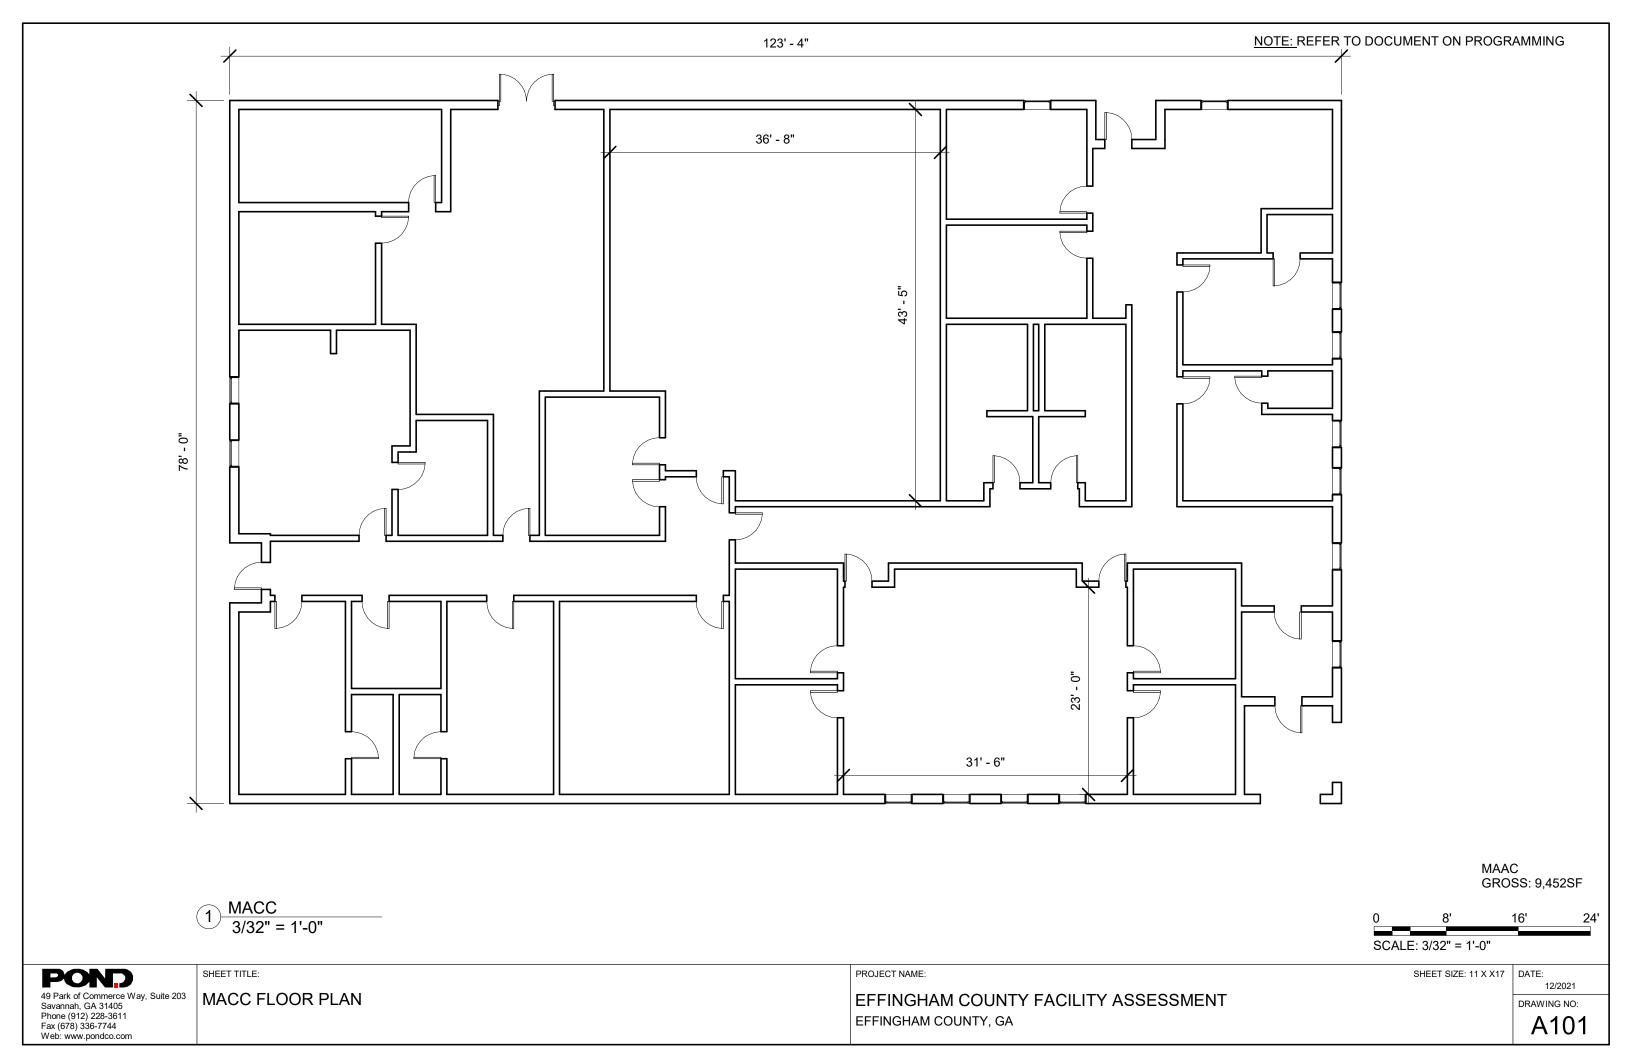

Floor Plans - For the fifteen (15) buildings as part of the programming study that were also included in the FCA report existing floor plans are provided. The intent of these floor plans is to aid with the existing square footage for space allocation only. These documents can provide a concept level of detail for any future expansion or major renovations.