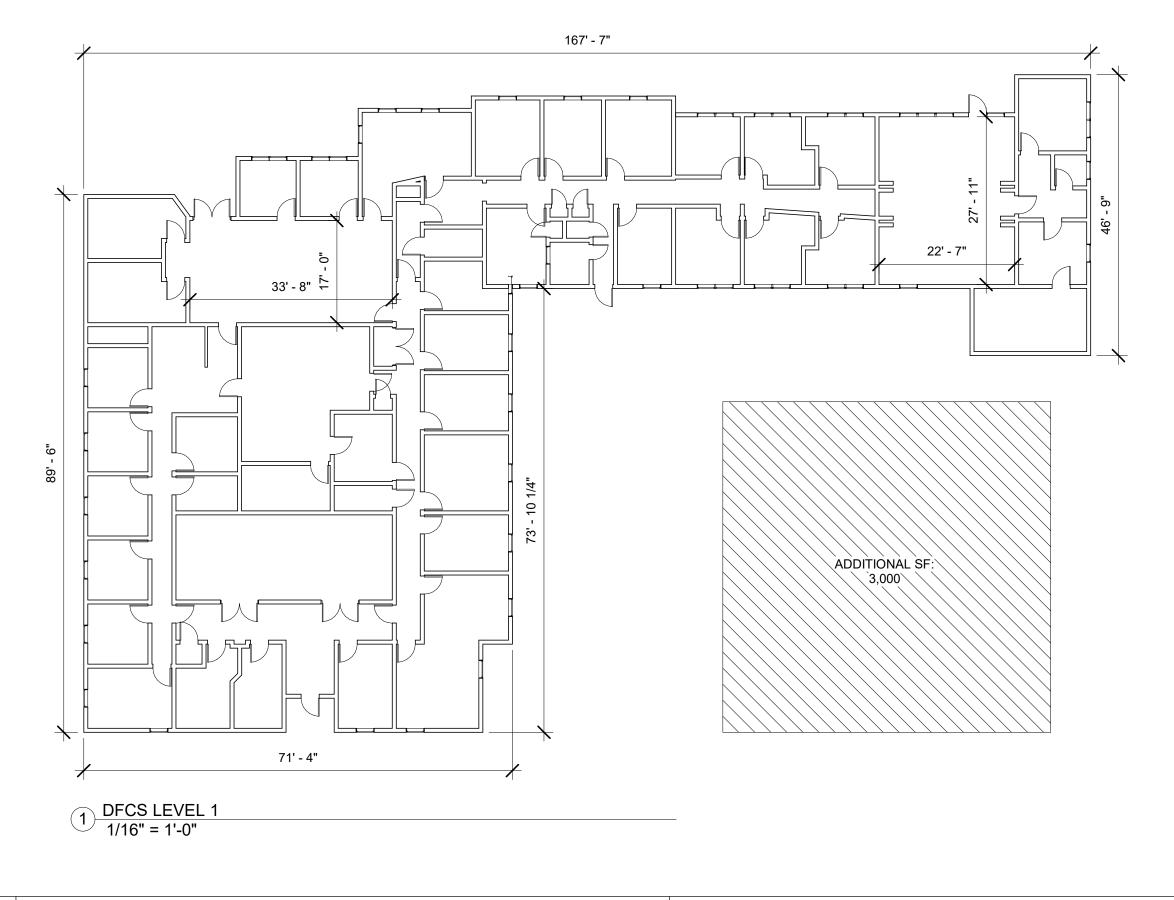

Floor Plans - For the fifteen (15) buildings as part of the programming study that were also included in the FCA report existing floor plans are provided. The intent of these floor plans is to aid with the existing square footage for space allocation only. These documents can provide a concept level of detail for any future expansion or major renovations.

Summary of findings are outlined on page 2 of the report. They include high level recommendations for each department surveyed. Not all buildings that were part of programming were included in the FCA report and therefore not all square footages are fully verified by on site measurements.