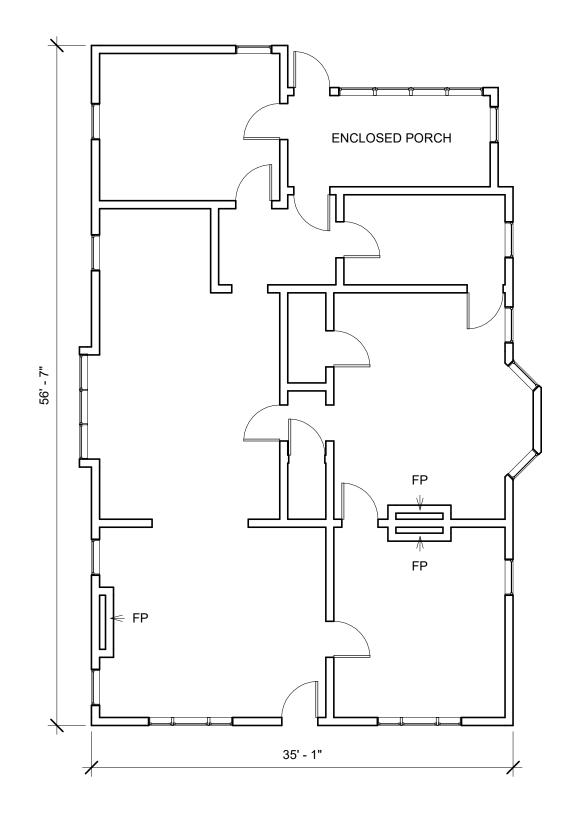

Floor Plans - For the fifteen (15) buildings as part of the programming study that were also included in the FCA report existing floor plans are provided. The intent of these floor plans is to aid with the existing square footage for space allocation only. These documents can provide a concept level of detail for any future expansion or major renovations.