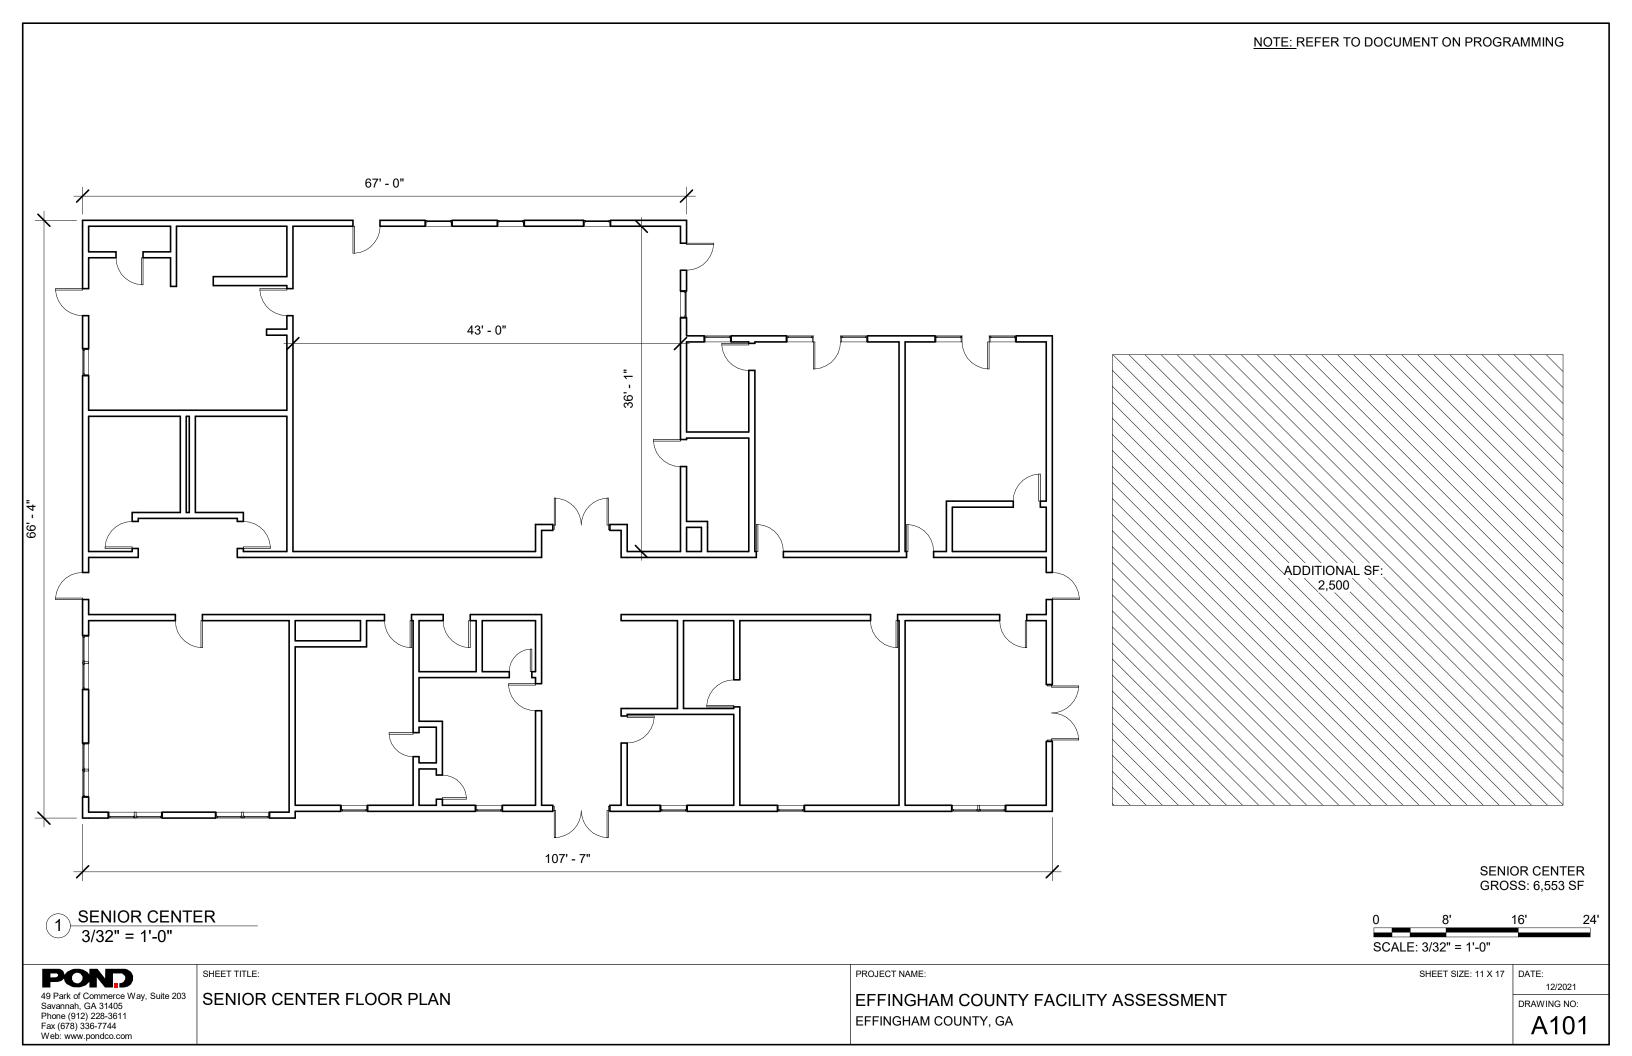

Floor Plans - For the fifteen (15) buildings as part of the programming study that were also included in the FCA report existing floor plans are provided. The intent of these floor plans is to aid with the existing square footage for space allocation only. These documents can provide a concept level of detail for any future expansion or major renovations.

| USDA - Natural<br>Resources | 119 Building                   | 2,000   | 500    | 2,500   | Elections Building                            | Recommend adequate parking for events, use code required parking requirements on spaces utilized.                          |                 | Recommend housed with Extension Services.                                                                                                                 |
|-----------------------------|--------------------------------|---------|--------|---------|-----------------------------------------------|----------------------------------------------------------------------------------------------------------------------------|-----------------|-----------------------------------------------------------------------------------------------------------------------------------------------------------|
| Teal House                  | Teal House                     | 1,937   | 1,500  | 3,437   | Early Street House                            | Recommended 1.5 spaces per full time employee.                                                                             |                 | Recommend moving to early street house with a full re-model, some expansion and upgraded parking.                                                         |
| Senior Center               | Senior Center                  | 6,553   | 2,500  | 9,053   | Expansion of<br>Building                      | Recommend adequate parking for events, use code required parking requirements on spaces utilized.                          | \$ 430,000.00   | Larger event/gathering areas. Updated kitchen.                                                                                                            |
| Health Department           | Health Department              | 1,480   | 0      | 1,480   | none recommended                              | none recommended                                                                                                           |                 | None recommended                                                                                                                                          |
| <u>Tax</u>                  | New County Offices             | 3,500   | 1,000  | 4,500   | Expansion of Building                         | Recommended 1.5 spaces per full time employee.                                                                             | \$ 184,000.00   | Recommend study of expansion of new building to provide additional work office areas.                                                                     |
|                             | Board of Elections<br>Building | 5,910   | 3,000  | 8,910   | Central School                                | Recommend large overflow parking areas for election events. Secure parking recommended for employees, 1 spot per employee. |                 | Storage and public access are keys. Recommend updated access, parking, and secure storage areas.                                                          |
| Family Services             | 119 Building                   | 4,000   | 2,000  | 6,000   | 119 Recreation<br>Office Building             | Recommended 1.5 spaces per full time employee.                                                                             |                 | Recommend updated and revised areas within 119 complex. The space should have secure and multiple access.                                                 |
| Animal Services and Control | Animal Services                | 5,721   | 2,500  | 8,221   | Renovated Building                            | Recommend 1 spot per employee and minimum 3 public spots.                                                                  | \$ 300,000.00   | Existing facility in need of renovation. Expansion required for updates to public facing areas as well as more capacity for animals and veterinary areas. |
| <u>DFCS</u>                 | DFCS                           | 9,941   | 3,000  | 12,941  | Relocate to 119<br>Administration<br>Building | Recommended 1.5 spaces per full time employee.                                                                             |                 | Recommend this building be re-used for Juvenile Justice, expanded court rooms and probation. Recommend current DFCS to relocate to 119 complex.           |
| <u>Prison</u>               | Existing Facility              | 1,509   | 0      | 1,509   | none recommended                              | none recommended                                                                                                           |                 | Building does not need to move or additional square footage.                                                                                              |
| Victim Witness              |                                | 0       | 2,500  | 0       |                                               |                                                                                                                            | \$ 430,000.00   | New Programmed Facility                                                                                                                                   |
| Magistrate Court            |                                | 0       | 7,000  | 0       |                                               |                                                                                                                            |                 | New Programmed Facility                                                                                                                                   |
| Sherriff Office             |                                | 0       | 7,000  | 0       | see attached programming                      | **New program for new building of approximately 16,500 feet.                                                               | \$ 1,204,000.00 | Information included is for new programmed facility only and does not account for any existing square footage.                                            |
| total                       |                                | 110,107 | 69,000 | 162,607 |                                               |                                                                                                                            | \$ 5,336,000.00 |                                                                                                                                                           |