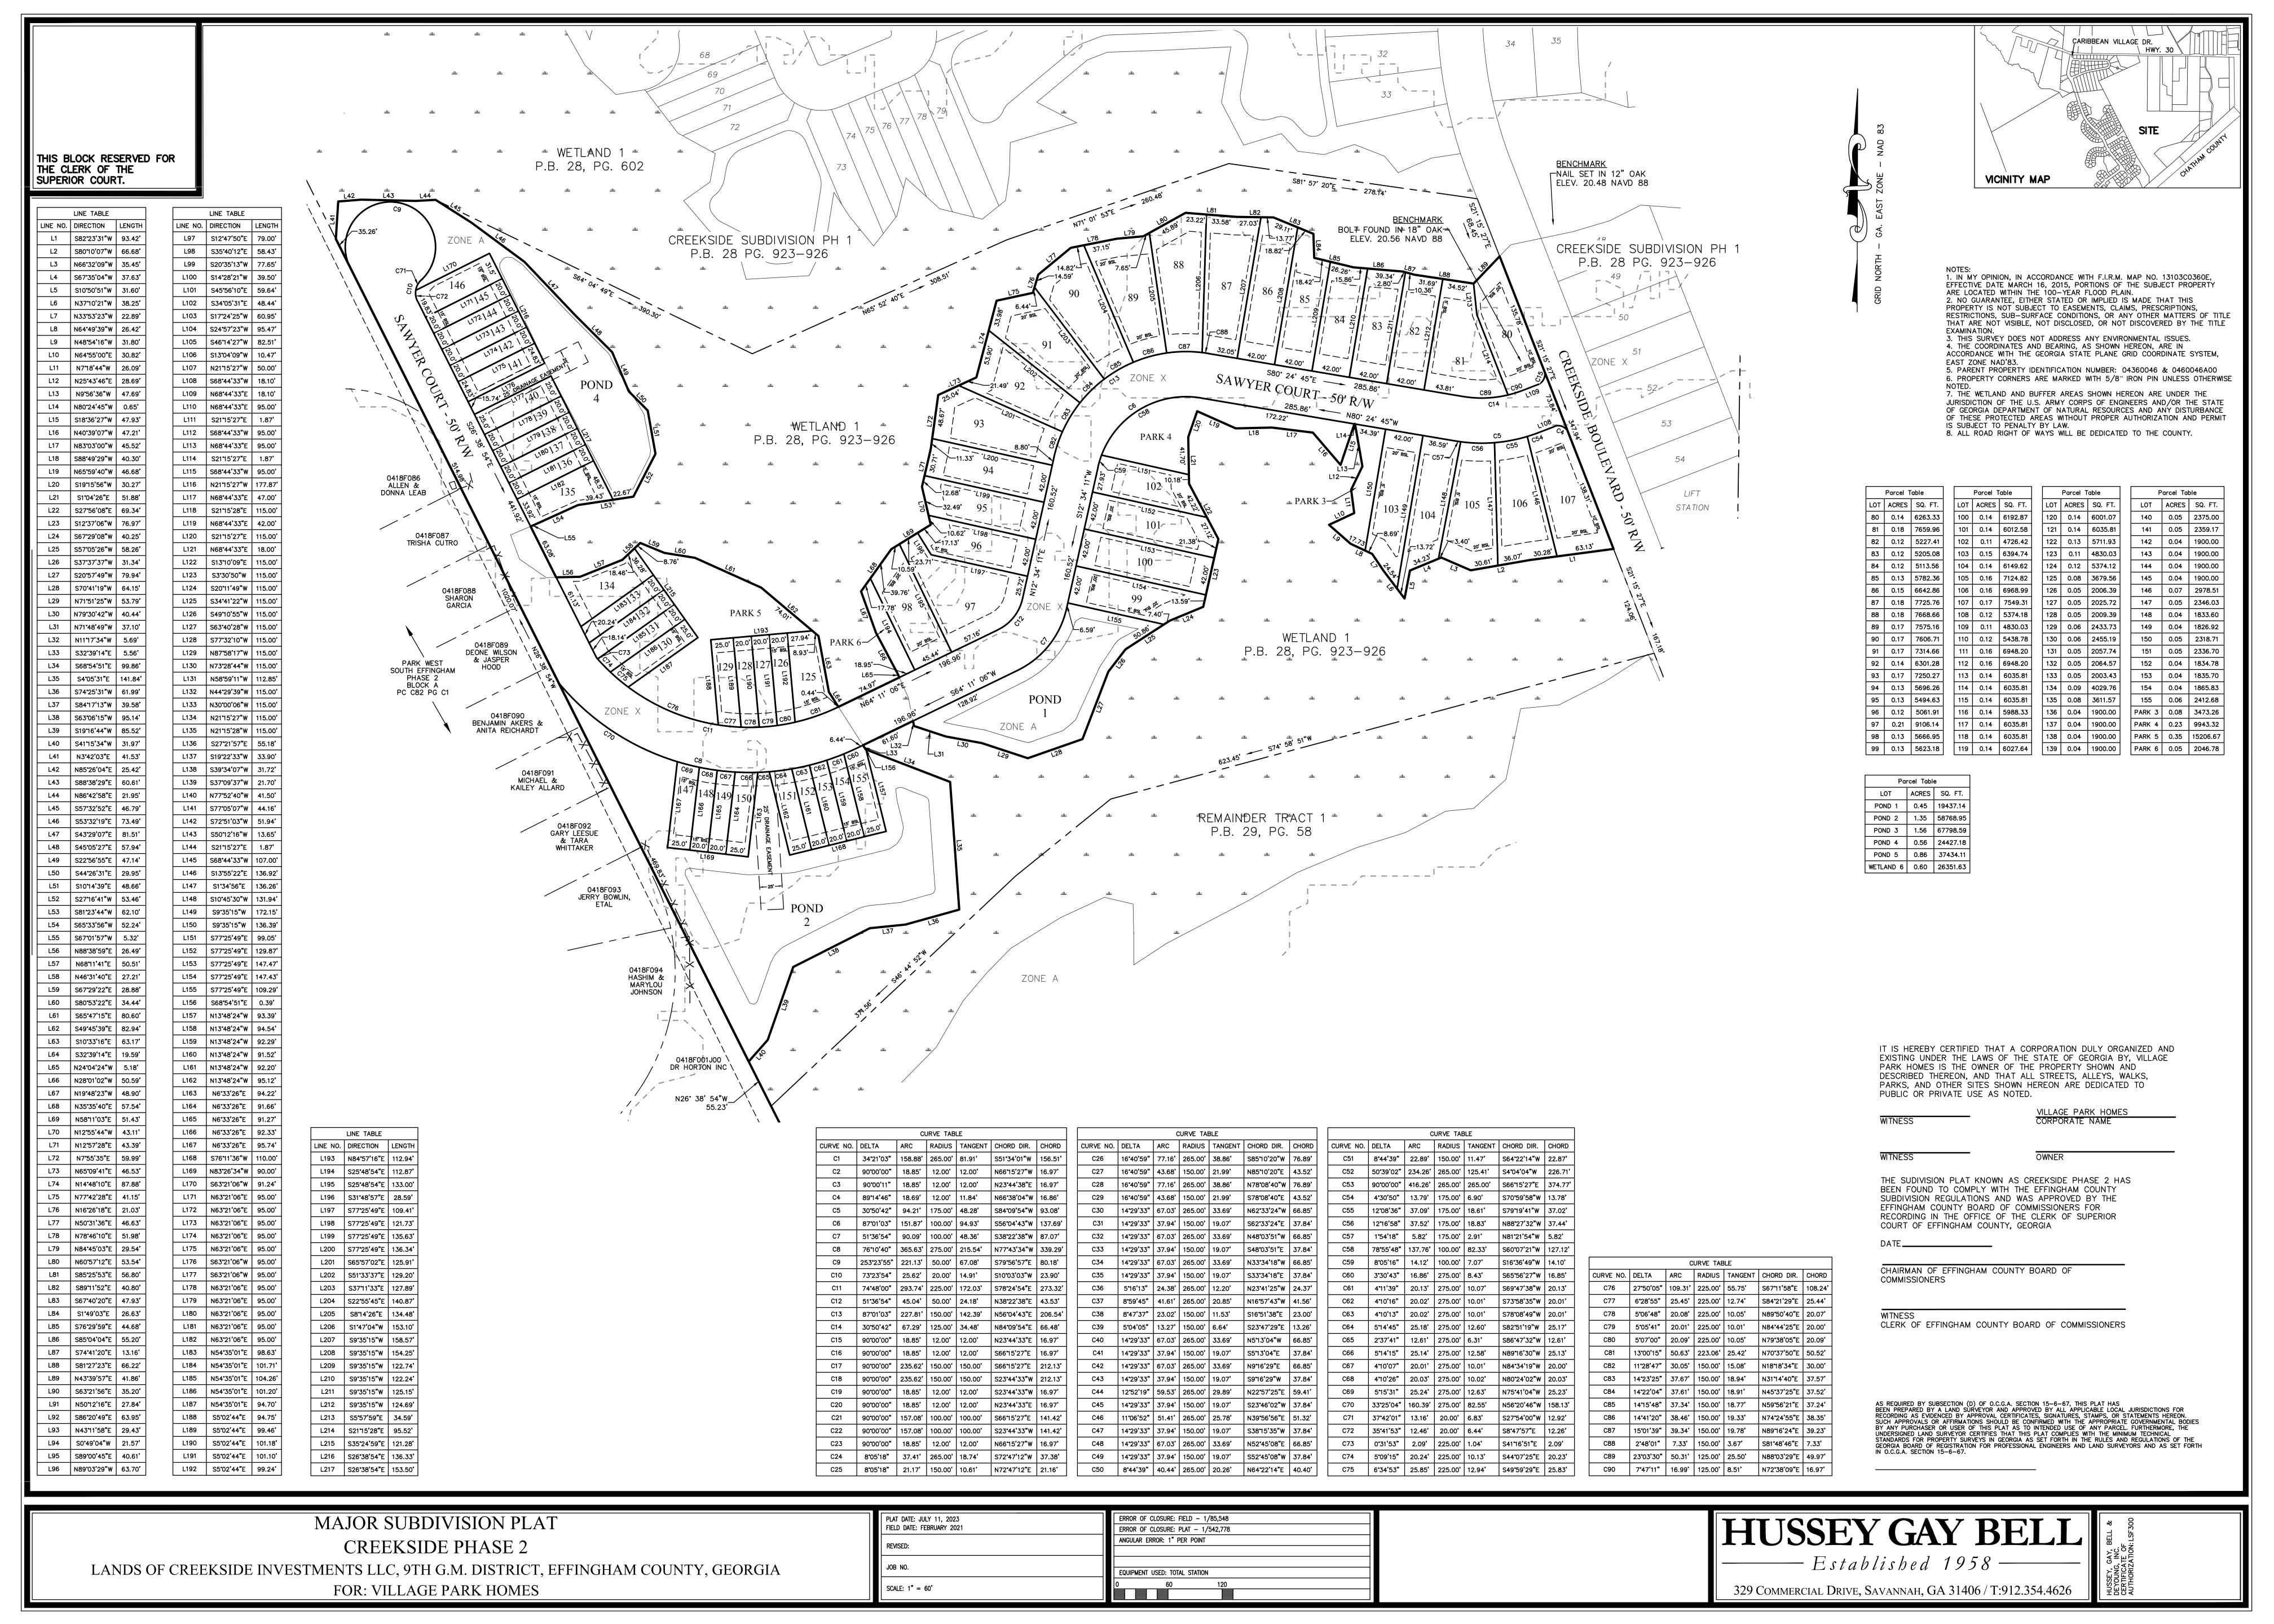

All those certain lots, tracts or parcels of land situate, lying and being in the 9th G.M. District of Effingham County, Georgia, and being shown and designated as the street and right of way known and depicted as "Sawyer Court" on that certain Final Plat of Phase 2A Creekside Subdivision, located in 9th G.M. District, Effingham County, Georgia, prepared by P. Nathan Brown, GA PLS No. 3185, Hussey, Gay, Bell & Deyoung Inc., dated \_\_\_\_\_\_\_, 2024, in the Office of the Clerk of the Superior Court of Effingham County, Georgia, in Plat Book \_\_\_\_\_, Page \_\_\_\_\_\_, said plat is incorporated herein by specific reference for a more particular description of the property herein conveyed. It is the intention of the Grantor to convey to the Grantee all of its interest in the above – described street and right of way for public access.

TOGETHER WITH the water and sanitary sewer systems, and drainage improvements located within said properties, rights-of-way and public easements, all located within Creekside Subdivision Phase 2A, as shown on the aforementioned plat which are incorporated herein for descriptive and all other purposes but specifically excluding all sewer laterals, detention ponds, common areas, side walks, and any portion of the water system from the water meter to the any residence.

TOGETHER WITH a perpetual, non-exclusive appurtenant, commercial, transmissible general utility easement for the installation, construction, maintenance, operation, repair and replacement of permanent above ground or underground utilities over, through and across and in those areas designated as utility easements, and drainage easements, including the right to ingress and egress over the easements, all located within Creekside Subdivision, Phase 2A, as shown on the aforementioned plat which is incorporated herein for descriptive and all other purposes.