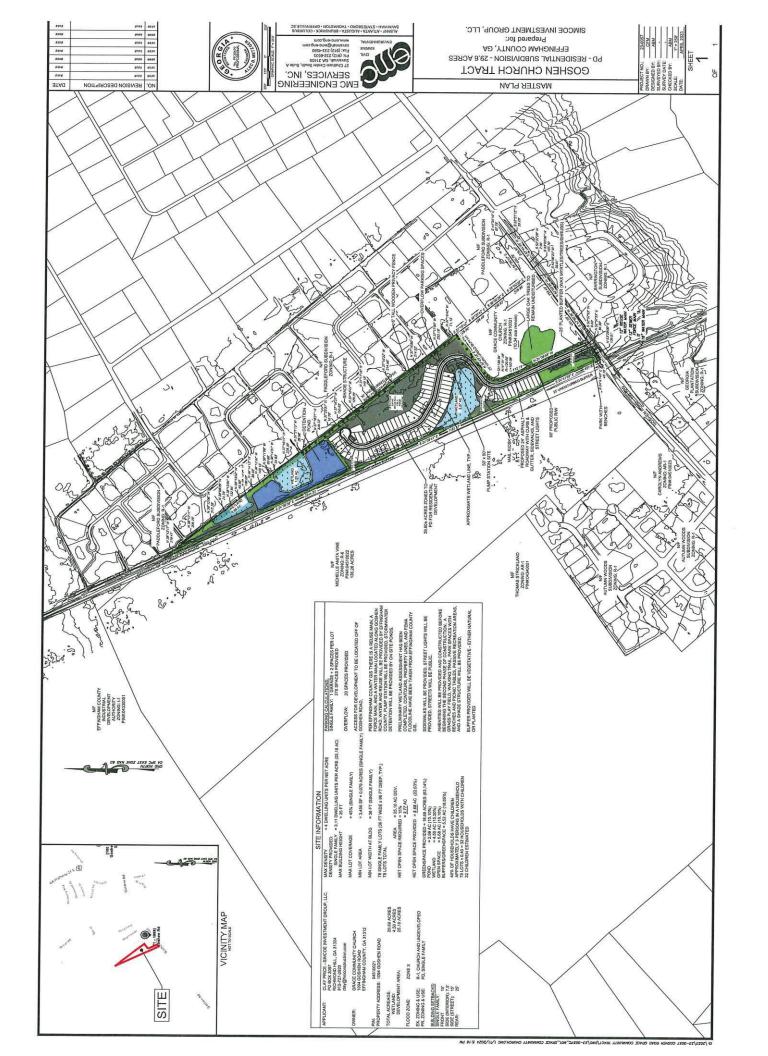

- Staff has not met with the applicant for a Technical Review Committee Meeting.
- Access is from Goshen Road.
- The applicant is showing a 30' Vegetated Buffer in addition to a 6' privacy fence on the Paddleford Subdivision Side and a 25' Vegetated Buffer to the Church Property Line.
- The submitted Sketch Plan, does not show the correct buffers on the Railroad Track Side. There should be a 25' Vegetated Buffer alongside the 150' Right of Way for the Railroad in addition to the required 20' Vegetated Buffer for the proposed subdivision. (Section 7.1.7 Railroads and highways (freeways, expressways): a. Railroad rights-of-way and limited access highways where so located as to affect the subdivision of adjoining lands shall be treated as follows: i. In residential districts, a buffer strip not less than 25 feet in depth in addition to the normal depth of the lot required in the district shall be provided adjacent to the railroad right-of-way or limited access highway. This strip shall be part of the platted lots and shall be so designated on the plat: "This strip is reserved for the planting of trees and shrubs by the owner. The placement of structures hereon is prohibited.")
- There is multiple scaling problems for the Railroad Right of Way and Vegetated Buffers around the property lines.
- The pond is shown as touching the vegetated buffer. Ponds nor sloping of the pond shall enter the vegetated buffers.
- Proposed Roads are shown as 24' Asphalt and a 60' Public Right of Way with Curb & Gutter and sidewalks.
- On March 12, 2024, Planning Board voted to approve the Sketch Plan for "Goshen Church Tract"

#### **Alternatives**

- **1. Approve** the **sketch plan** for "Goshen Church Tract"
- 2. Deny the Sketch Plan for "Goshen Church Tract"

Recommended Alternative: 2 Other Alternatives: 1

Department Review:Development ServicesFUNDING: N/AAttachments:1. Sketch Plan Application2. Sketch Plan 3. Aerial Photograph

□ Description of Development\*

Proposed Zoning: PD / Residential

Development of 78 Lots

Goshen Road

Recommended Changes for Preliminary Plan

# **Project Information**

Proposed Name of Project\*

Goshen Church Tract

Map Number\*

04510

Parcel Number\*

Total Acreage of Property\*

021

39.94

Number of Lots Proposed\*

**Current Property Zoning\*** 

78

R-1

Proposed Water\*

Proposed Sewer\*

**Effingham County** 