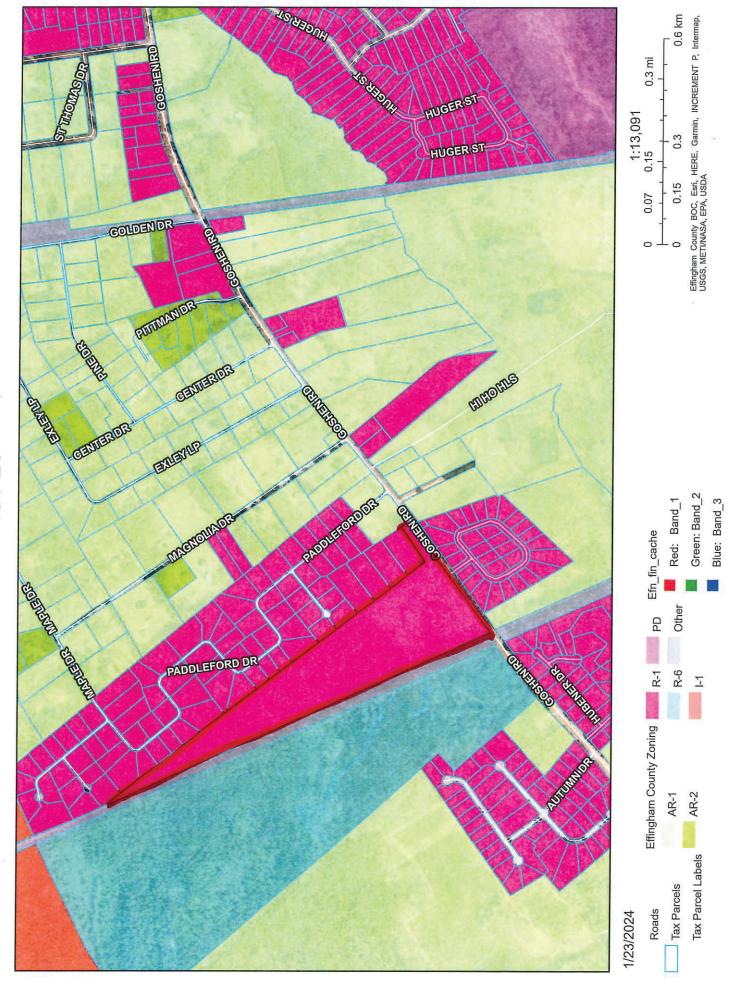

Tract" Located on Goshen Road, proposed zoning PD-R. [Map# 451 Parcel# 21

- Staff has not met with the applicant for a Technical Review Committee Meeting.
- Access is from Goshen Road.
- The applicant is showing a 30' Vegetated Buffer in addition to a 6' privacy fence on the Paddleford Subdivision Side and a 25' Vegetated Buffer to the Church Property Line.
- The submitted Sketch Plan, does not show the correct buffers on the Railroad Track Side. There should be a 25' Vegetated Buffer alongside the 150' Right of Way for the Railroad in addition to the required 20' Vegetated Buffer for the proposed subdivision. (Section 7.1.7 Railroads and highways (freeways, expressways): a. Railroad rights-of-way and limited access highways where so located as to affect the subdivision of adjoining lands shall be treated as follows: i. In residential districts, a buffer strip not less than 25 feet in depth in addition to the normal depth of the lot required in the district shall be provided adjacent to the railroad right-of-way or limited access highway. This strip shall be part of the platted lots and shall be so designated on the plat: "This strip is reserved for the planting of trees and shrubs by the owner. The placement of structures hereon is prohibited.")
- There is multiple scaling problems for the Railroad Right of Way and Vegetated Buffers around the property lines.
- The pond is shown as touching the vegetated buffer. Ponds nor sloping of the pond shall enter the vegetated buffers.
- Proposed Roads are shown as 24' Asphalt and a 60' Public Right of Way with Curb & Gutter and sidewalks.
- On March 12, 2024, Planning Board voted to approve the Sketch Plan for "Goshen Church Tract"