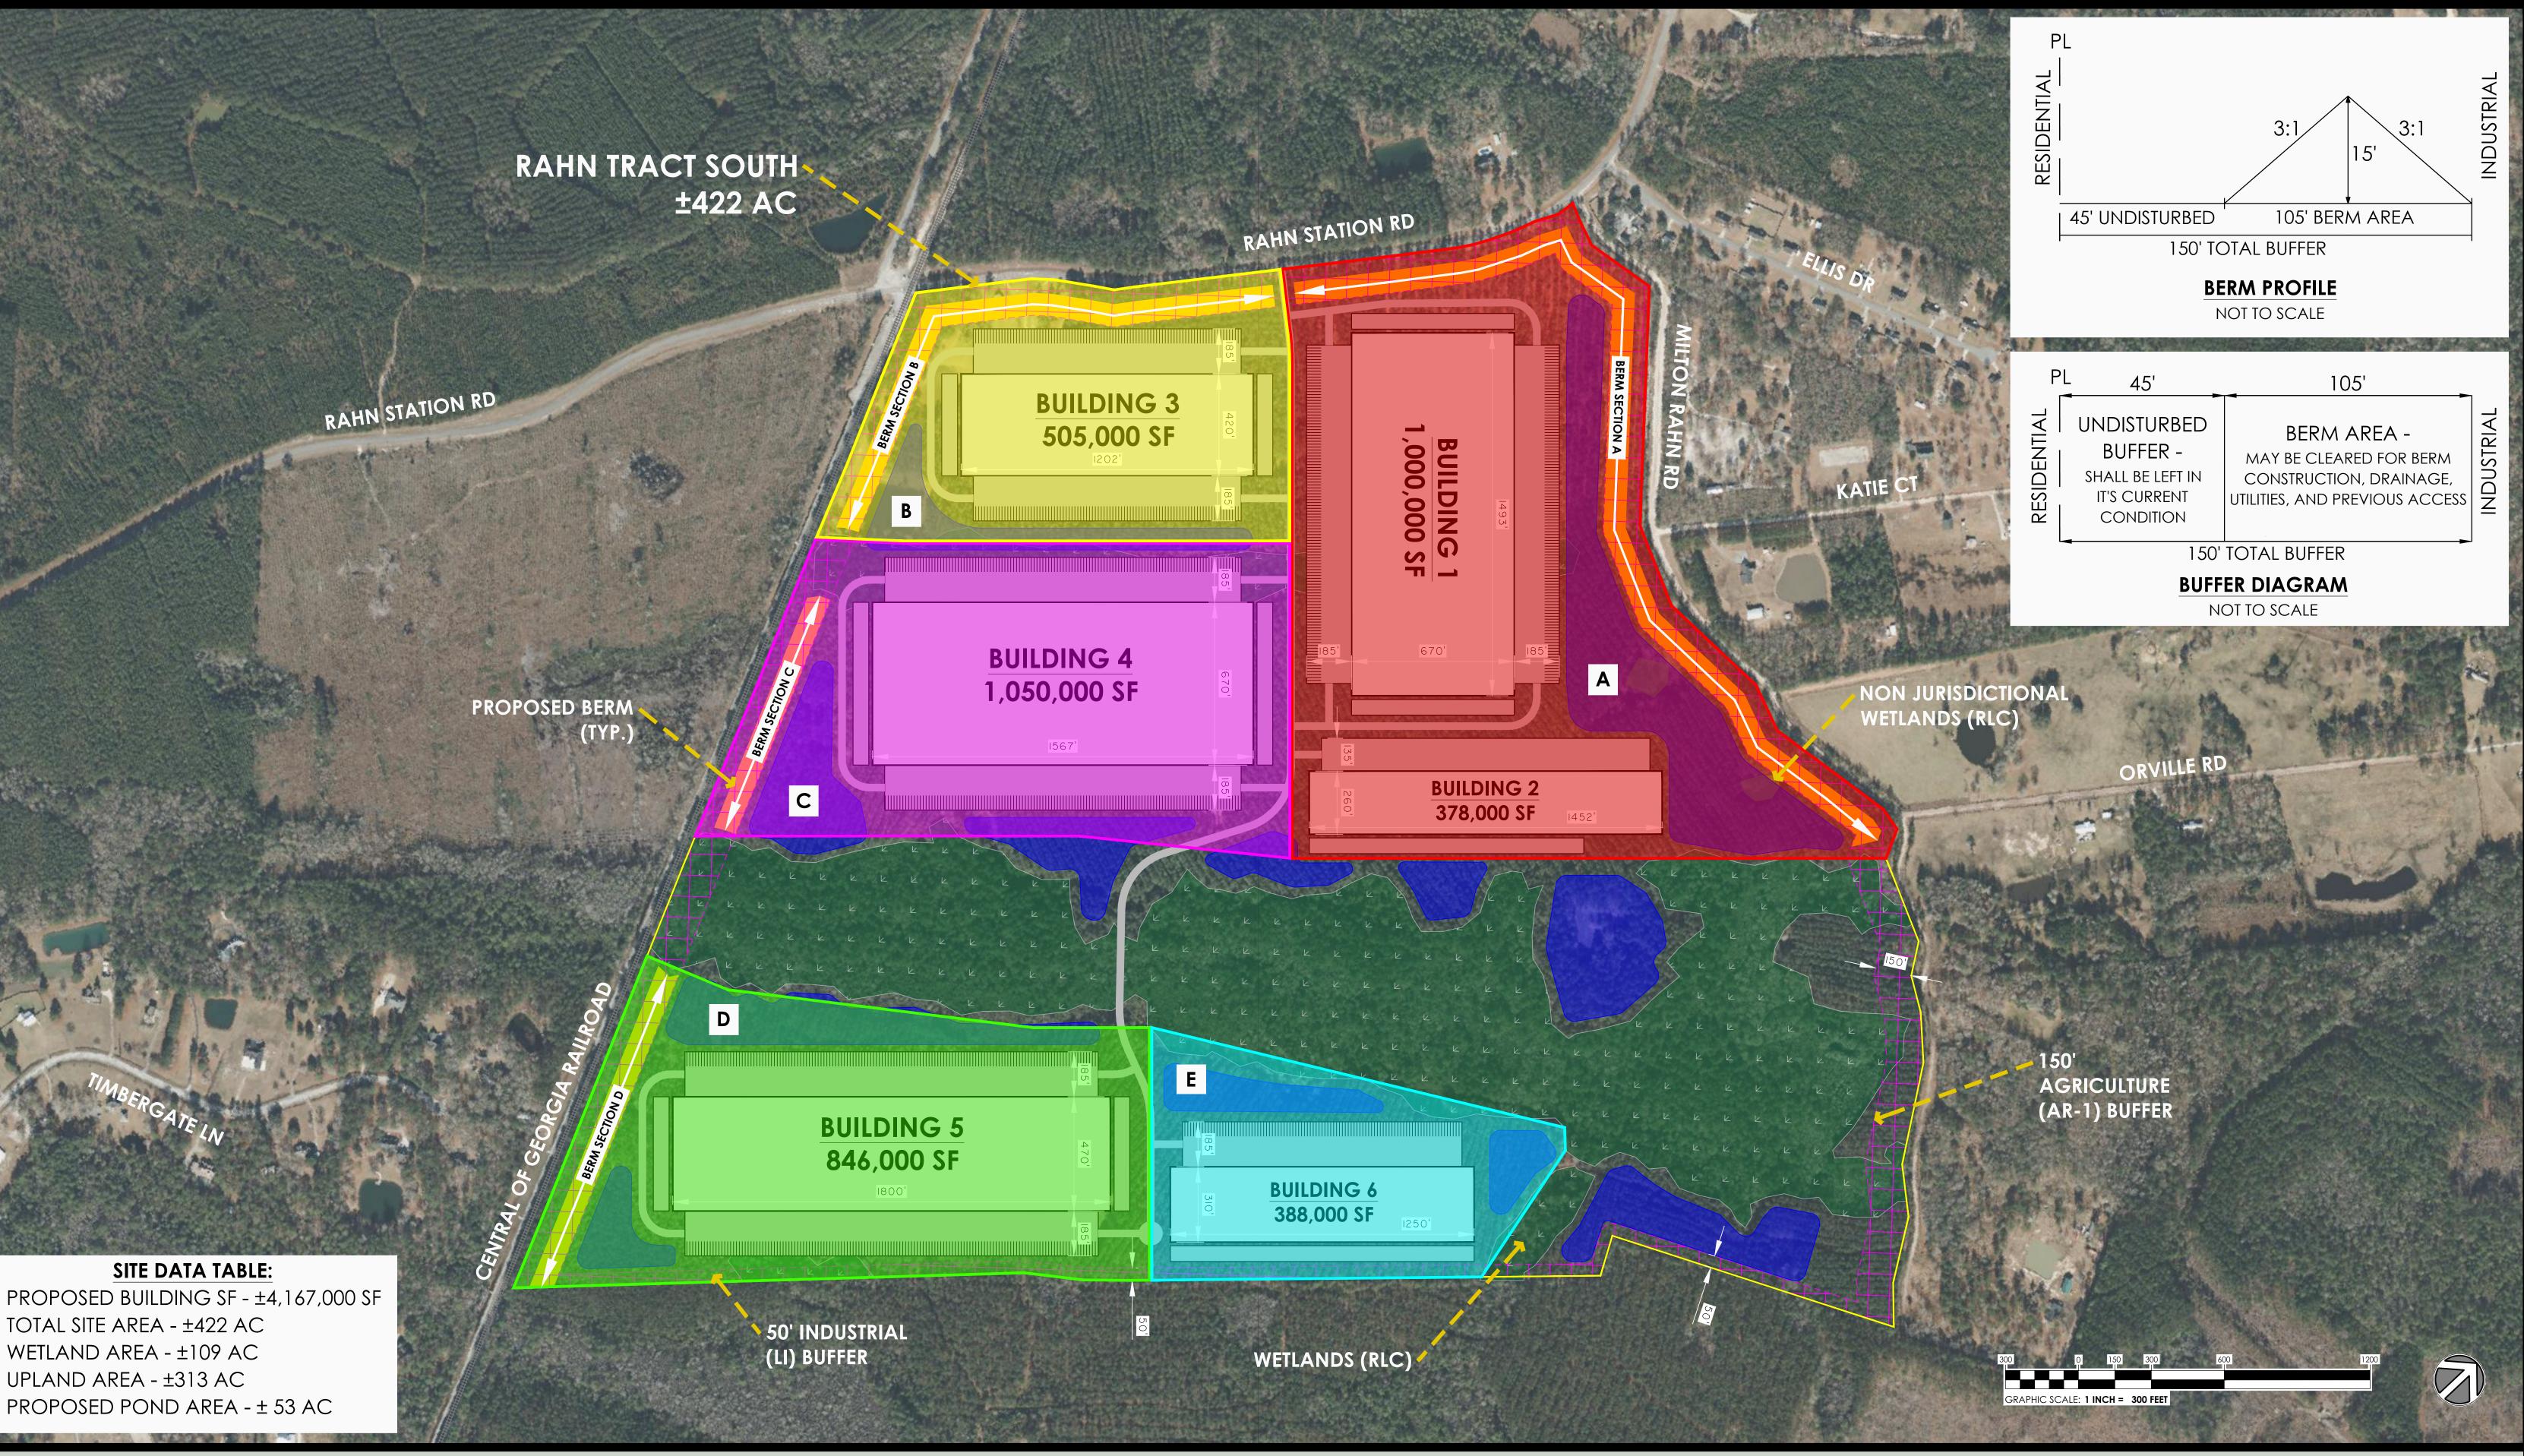

TOTAL SITE AREA - ±422 AC WETLAND AREA - ±109 AC UPLAND AREA - ±313 AC PROPOSED POND AREA - ± 53 AC

PREPARED FOR:

EXHIBIT B - INDUSTRIAL SETBACK AND BERM EXHIBIT **RAHN TRACT SOUTH** EFFINGHAM COUNTY / GA