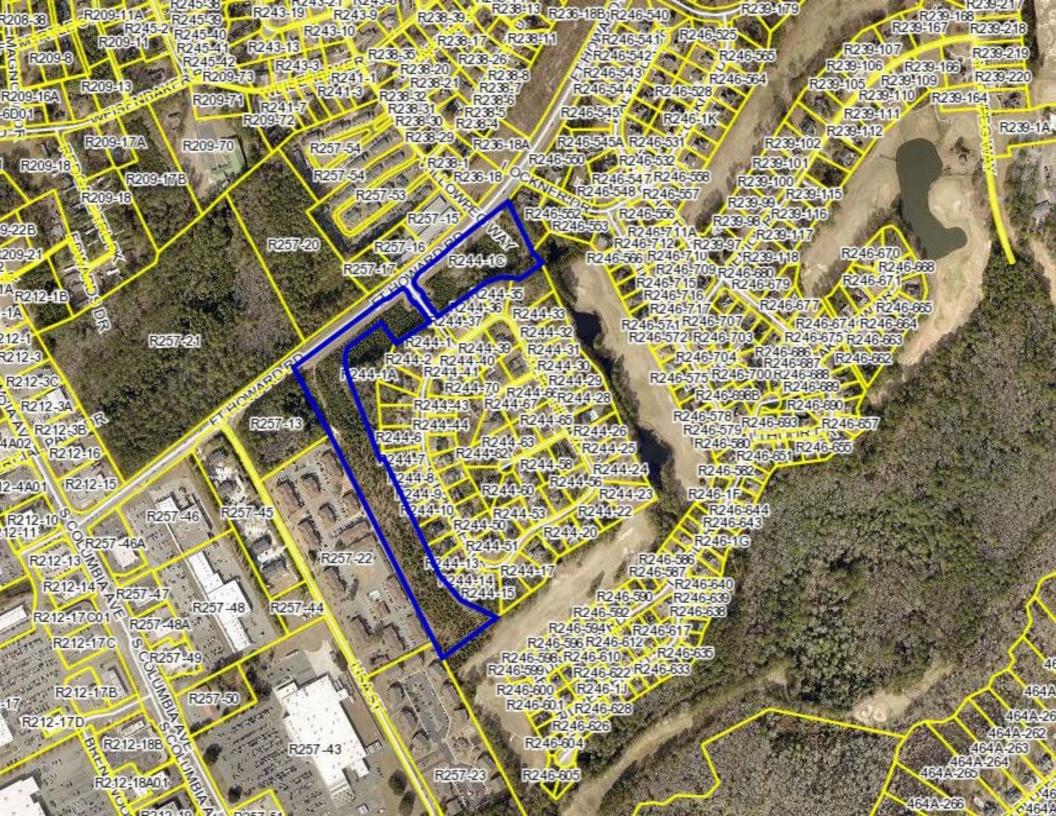

## R244-1C Ernest Communities LLC

This parcel was appealed to Superior Court for the 2024 tax year. This is a vacant parcel of land with a total acreage of 15.20 ac.

The original value of the parcel is \$1,307,671.

This parcel is split into two portions. The 10.63ac portion has a long narrow strip that originally was intended to have town homes. The City of Rincon has denied the townhomes, and the two parties are in ligation.

The 4.57 ac portion of the parcel can be developed per the city of Rincon. This portion does have a .90 ac low spot.

Land Breakdown

4.57 ac at \$172,062 per ac=\$786,323 10.63 ac at \$500per ac=\$5,315 Total FMV of \$791,638