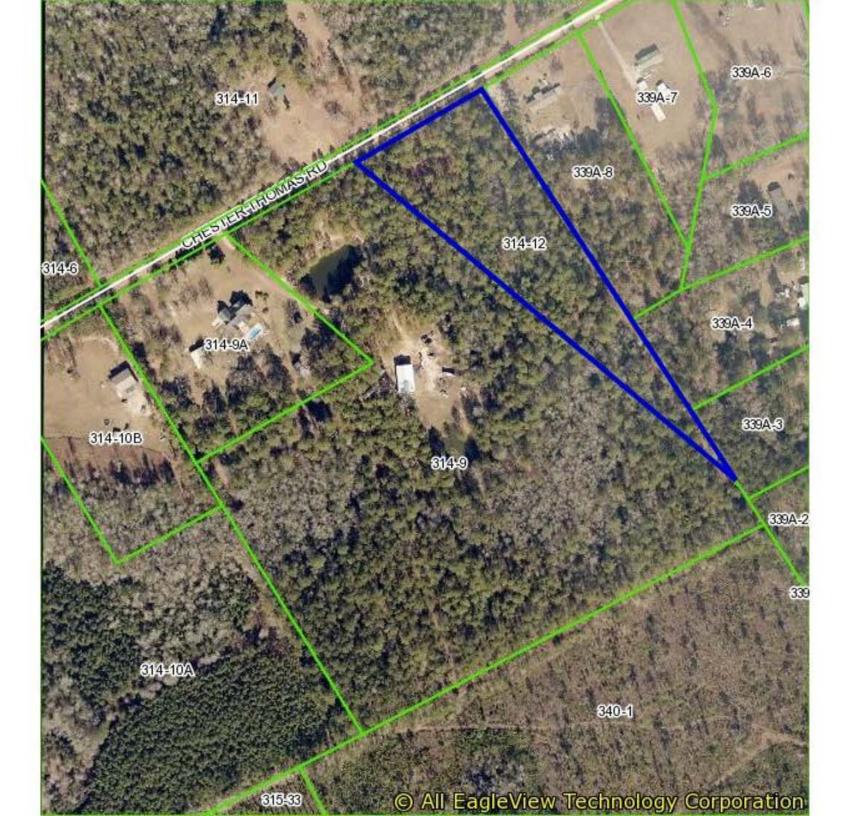

| FOR BOARD DISCUSSION- MARCH 4TH, 2024 BOA MEETING |             |            |                                                           |                         |                |                                                                                                                                                                                                             |         |
|---------------------------------------------------|-------------|------------|-----------------------------------------------------------|-------------------------|----------------|-------------------------------------------------------------------------------------------------------------------------------------------------------------------------------------------------------------|---------|
| ORIG<br>YR                                        | <u>TYPE</u> | <u>PIN</u> | OWNER                                                     | ACRES                   | USE            | NOTES                                                                                                                                                                                                       | REQUEST |
| 2020                                              | CUVA        | 314-12     | MEALOR<br>DANIEL<br>GIBSON JR<br>AND<br>CRYSTAL<br>GRINER | 6.16 CUVA<br>6.16 TOTAL | 100%<br>TIMBER | OWNER WOULD LIKE TO PLACE RESIDENCE ON 6.16 ACRES FOR FAMILY MEMBER. OWNERS OWN CONTIGUOUS 25.00 ACRES WITH SAME TIMBER USAGE UNDER A SEPARATE 2016 COVENANT. THEY DO NOT HAVE PROOF OF AGRICULTURAL USAGE. | DISCUSS |