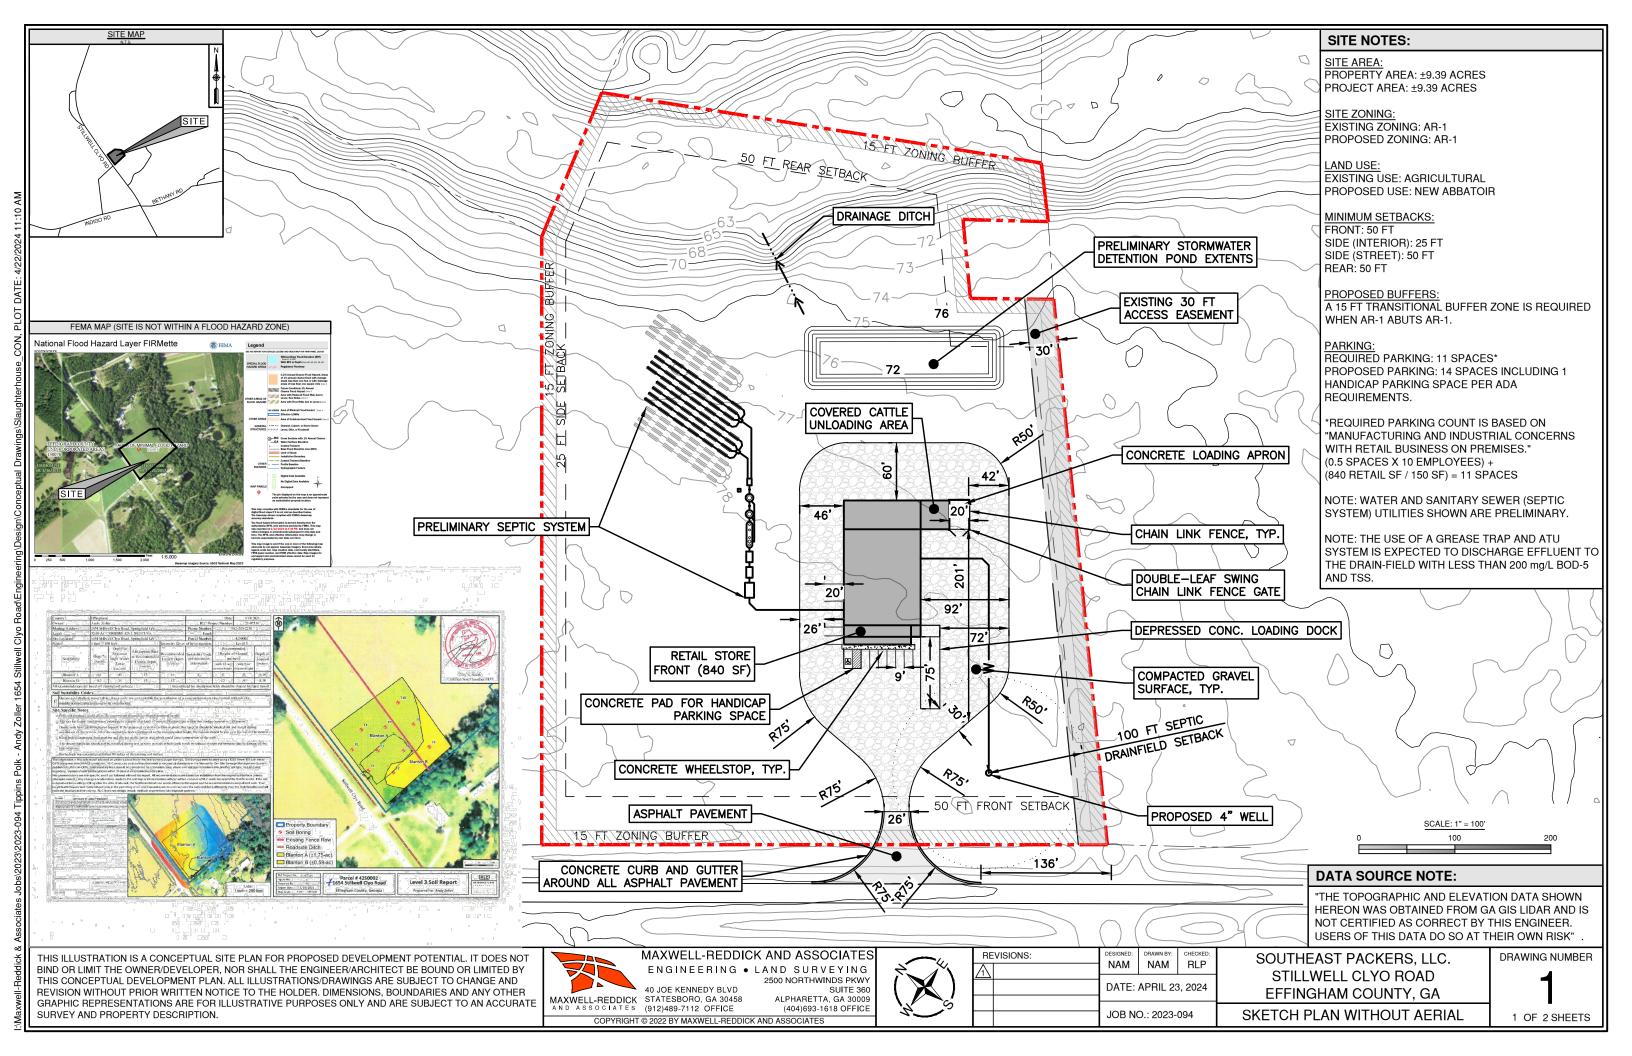

## **Project Information**

Proposed Name of Project\*

Southeast Packers, LLC. Abbatoir

Map Number\*

04250002C00

Parcel Number\*

Total Acreage of Property\*

04250002C00

9.39

Number of Lots Proposed\*

**Current Property Zoning\*** 

1

AR-1

Proposed Water\*

Proposed Sewer\*

Proposed Private Deep Well

Proposed Private Septic System

Are any variances requested?\*

If so, please described\*

No

No variances are requested.

The undersigned (applicant)(owner), hereby acknowledges that the information contained herein is true and complete to the best of its knowledge.