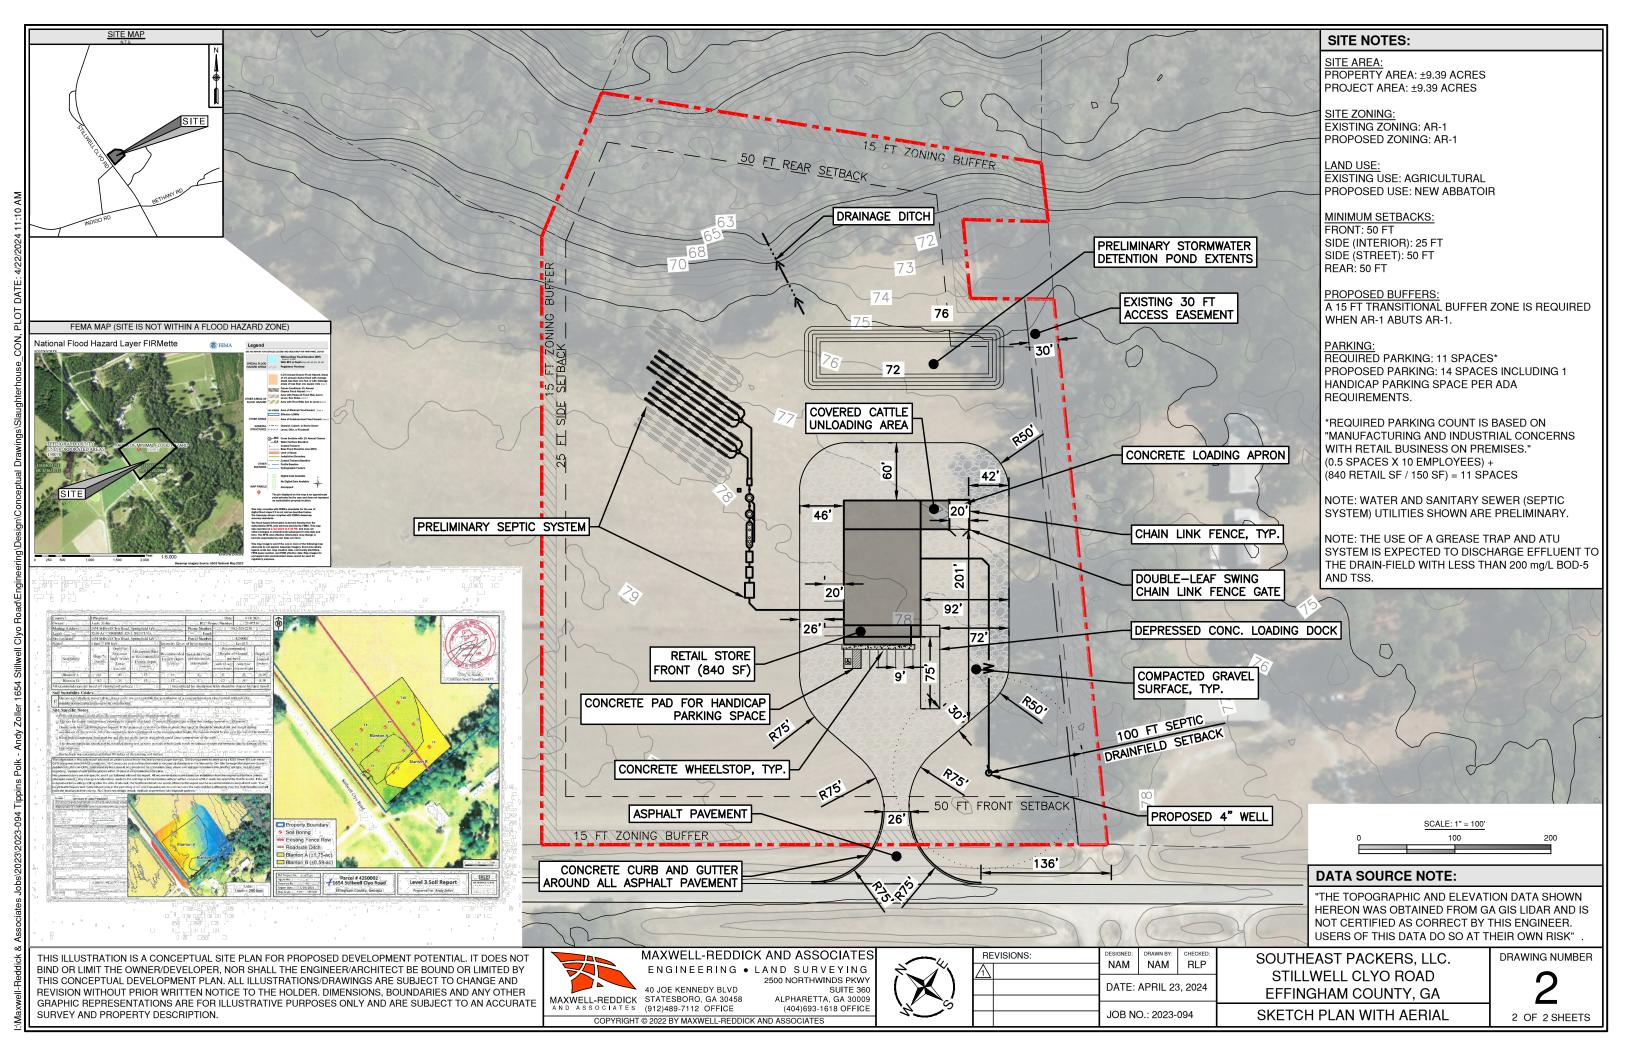

## **Project Information**

Proposed Name of Project\*

Southeast Packers, LLC. Abbatoir

Map Number\*

04250002C00

Parcel Number\*

Total Acreage of Property\*

04250002C00

9.39

Number of Lots Proposed\*

**Current Property Zoning\*** 

1

AR-1

Proposed Water\*

Proposed Sewer\*

Proposed Private Deep Well

Proposed Private Septic System

Are any variances requested?\*

If so, please described\*

No

No variances are requested.

The undersigned (applicant)(owner), hereby acknowledges that the information contained herein is true and complete to the best of its knowledge.