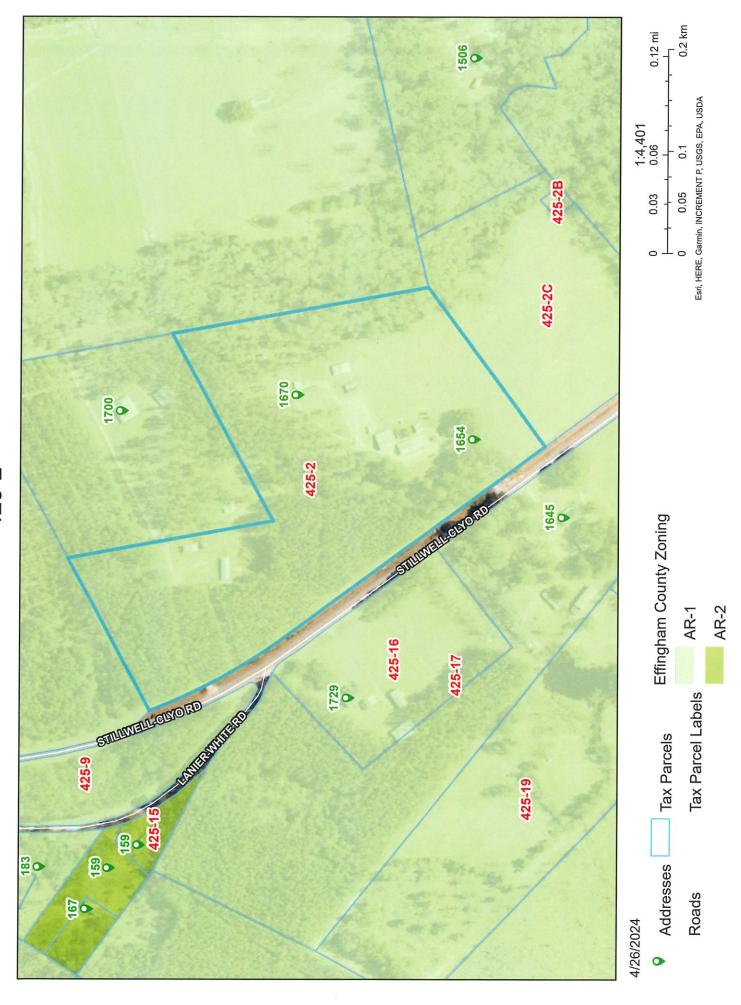

## **Project Information**

Proposed Name of Project\*

Southeast Packers, LLC. Abbatoir

Map Number\*

04250002C00

Parcel Number\*

Total Acreage of Property\*

04250002C00

9.39

Number of Lots Proposed\*

**Current Property Zoning\*** 

1

AR-1

Proposed Water\*

Proposed Sewer\*

Proposed Private Deep Well

### Owner Information

Owner of Record\*

Owner Phone Number\*

Andy Zoller

912-213-2238

Owner Address\*

Owner City\*

1670 Stillwell Clyo Rd

Springfield

Owner State\*

Owner Zip Code\*

Georgia

31329