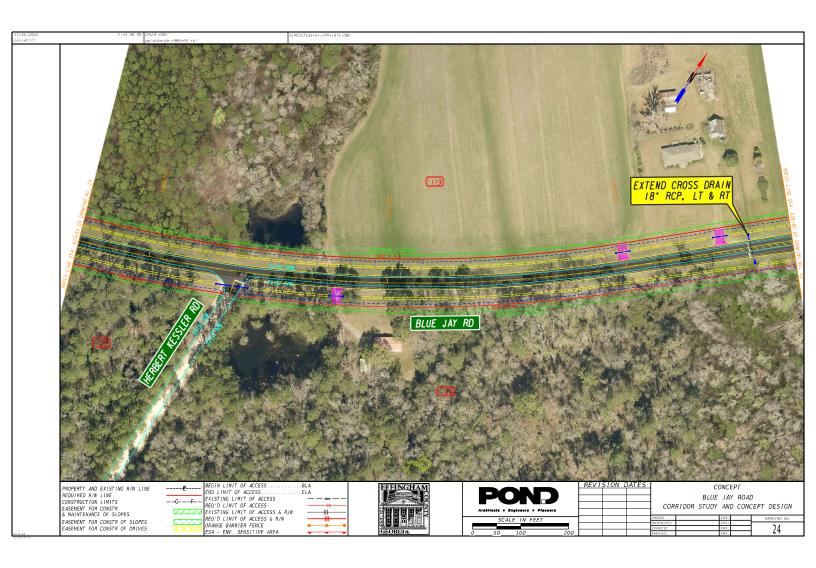

|
|           | Erosion control plans                                  |                  | \$ -       | \$5,324    | 36          |           |                 | 4              | 24         | 8          |            |               |                          |
| -         | Quantities/cost estimate                               |                  | \$ -       | \$10,984   | 60          | 4         | 8               |                |            |            |            |               |                          |
| $\square$ | Quality control review                                 |                  | \$ -       | \$14,640   | 76          | 4         | 32              | 40             |            |            |            |               |                          |





























Kevin Skinner, PE Sr. Transportation Engineer **Moffatt & Nichol** 1201 Peachtree Street, NE; Suite 1106 Atlanta, Georgia 30361

RE: Effingham County, Georgia

Blue Jay Road - 4 Intersection Improvements

Please find below the specifics to the referenced Task Order above:

## **REQUEST FOR PROPOSAL:**

Property & Topographic Survey, dated May 5, 2025

## **PURPOSE:**

To support the planning, design and construction of improvements at the intersection.

## **CLIENT RESPONSIBILITES:**

The below shall be reviewed by the County and discussed with TerraMark at the project kick-off and/or prior to beginning field data collection:

- 1. Provide TerraMark with any information that the County may have knowledge, which could support the survey process.
- Provide TerraMark with an