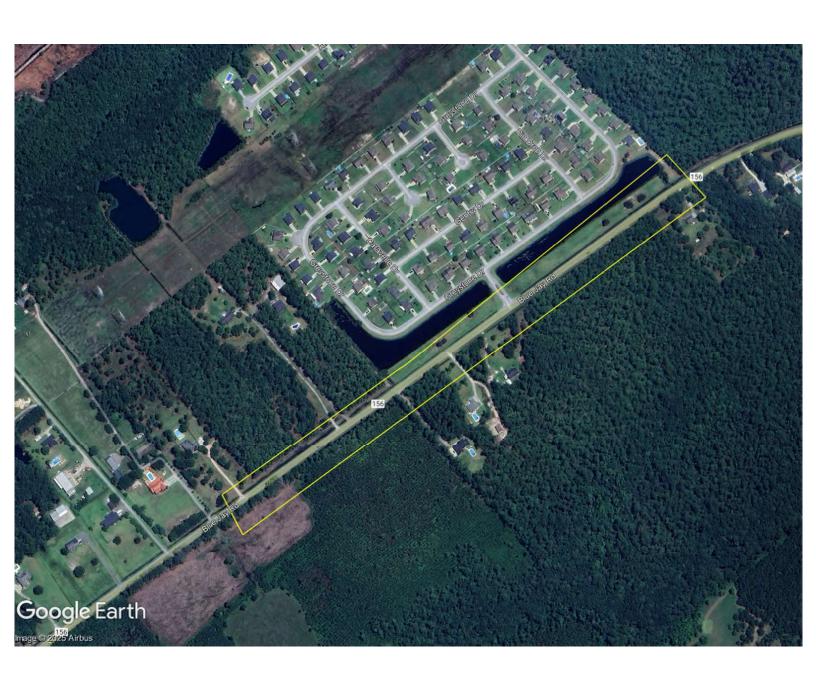

The graphic below shows the four areas of proposed center and right turn lanes.

## Blue Jay Road corridor improvements – Shared-Use Path & Turn Lanes

- 4. Bidding services and construction administration are available at the hourly rates shown, but is currently not included.
- 5. Geotechnical services are not included, but may be added if desired.

#### LOCATION/LIMITS OF SURVEY:

The project encompasses approximately 10,000 linear feet of topography as shown on "Survey Limits" provided in the Appendix. The survey areas lie within Georgia Militia Districts 9, 10 & 1559 of Effingham County, Georgia. There appear to be up to ten (10) properties to locate and identify within the survey area.