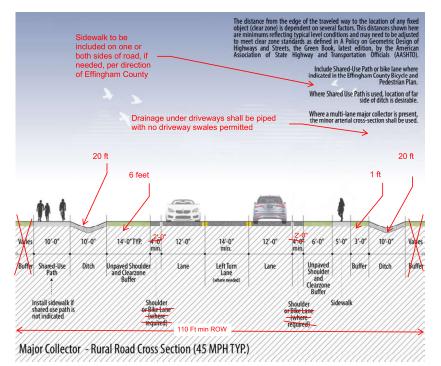

#### Dear Jonathan:

Moffatt & Nichol (M&N) is pleased to submit this proposal to Effingham County to provide professional services for the surveying, design and permitting for the Blue Jay Road turn lanes and shared-use path. This includes widening Blue Jay Road at 4 areas to provide center left turn lane and limited right turn lanes, per the 11/26/24 concept plans, abridged (Appendix A) and county-redlined typical section (Appendix B) of the Policy Guidance document, completed by Pond & Company. In addition, a 10' wide shared-use path will be designed on the north side of Blue Jay Road from Sandhill Road to Effingham Parkway (approximately 8 miles).