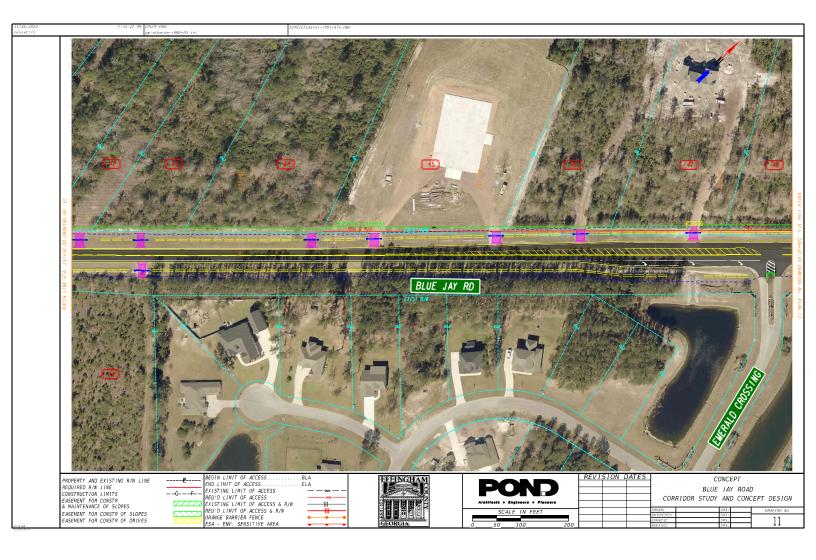

The graphic below shows the four areas of proposed center and right turn lanes.

Our team has reviewed available online information from numerous sources and will move to confirm the conceptual turn lanes layout with the County. This includes speed design on the corridor, which varies from 35 to 55 mph. With the upcoming completion of Effingham Parkway, traffic patterns will shift in the area and turn lanes in these four areas will become even more important. Our traffic team will model future volumes and movements to identify the most appropriate turn lane lengths and locations. While the widening of the road to provide a center turn lane is straight forward, attention to detail regarding superelevation, ditch calculations, driveways and utilities will help ensure the design results a safe and efficient roadway for years to come.