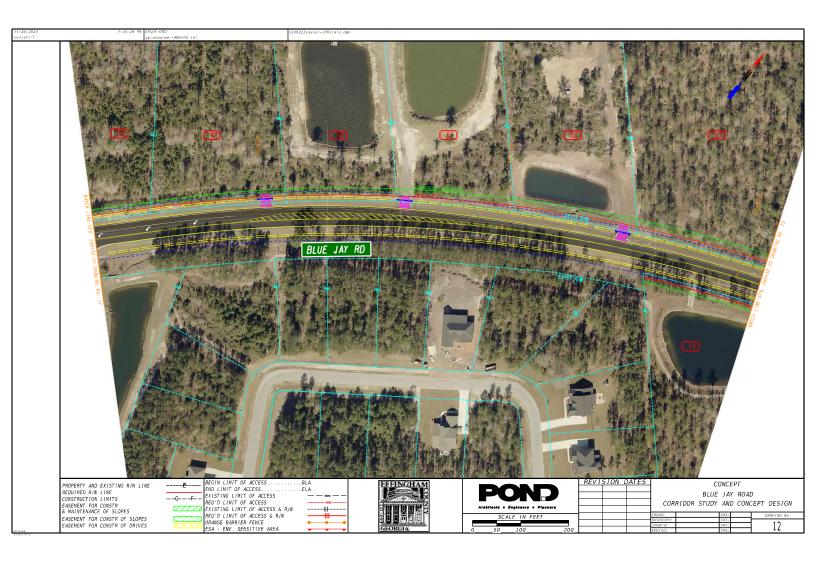

The graphic below shows the four areas of proposed center and right turn lanes.

Our team has reviewed available online information from numerous sources and will move to confirm the conceptual turn lanes layout with the County. This includes speed design on the corridor, which varies from 35 to 55 mph. With the upcoming completion of Effingham Parkway, traffic patterns will shift in the area and turn lanes in these four areas will become even more important. Our traffic team will model future volumes and movements to identify the most appropriate turn lane lengths and locations. While the widening of the road to provide a center turn lane is straight forward, attention to detail regarding superelevation, ditch calculations, driveways and utilities will help ensure the design results a safe and efficient roadway for years to come.