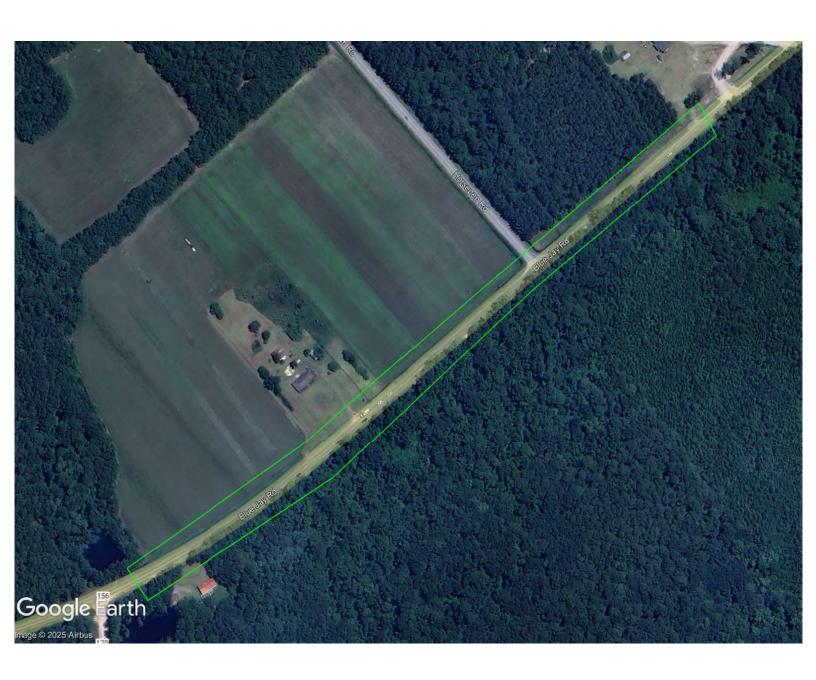

The graphic below shows the four areas of proposed center and right turn lanes.

## Blue Jay Road corridor improvements – Shared-Use Path & Turn Lanes

- 4. Bidding services and construction administration are available at the hourly rates shown, but is currently not included.
- 5. Geotechnical services are not included, but may be added if desired.

#### LOCATION/LIMITS OF SURVEY:

The project encompasses approximately 10,000 linear feet of topography as shown on "Survey Limits" provided in the Appendix. The survey areas lie within Georgia Militia Districts 9, 10 & 1559 of Effingham County, Georgia. There appear to be up to ten (10) properties to locate and identify within the survey area.