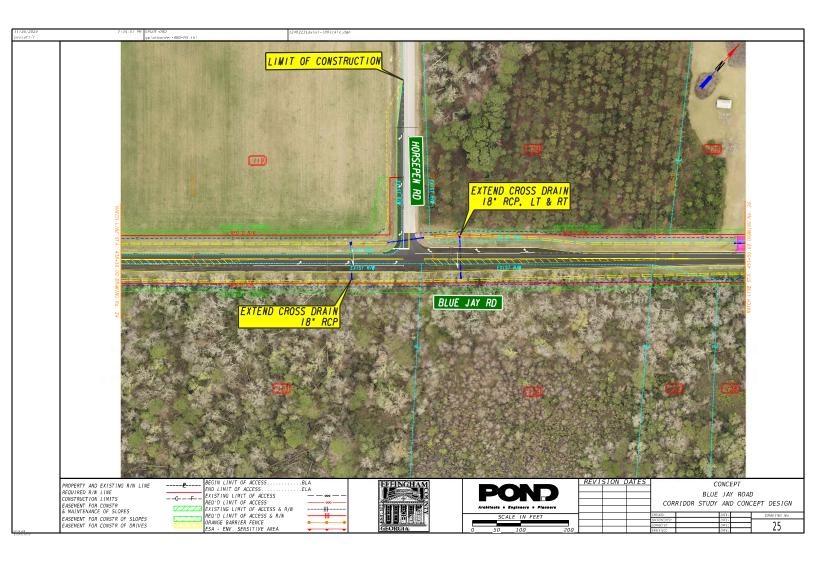

|
|           | Erosion control plans                                  |                  | \$ -       | \$5,324    | 36          |           |                 | 4              | 24         | 8          |            |               |                          |
| -         | Quantities/cost estimate                               |                  | \$ -       | \$10,984   | 60          | 4         | 8               |                |            |            |            |               |                          |
| $\square$ | Quality control review                                 |                  | \$ -       | \$14,640   | 76          | 4         | 32              | 40             |            |            |            |               |                          |





























Kevin Skinner, PE Sr. Transportation Engineer **Moffatt & Nichol** 1201 Peachtree Street, NE; Suite 1106 Atlanta, Georgia 30361

RE: Effingham County, Georgia

Blue Jay Road - 4 Intersection Improvements

Please find below the specifics to the referenced Task Order above:

## **REQUEST FOR PROPOSAL:**

Property & Topographic Survey, dated May 5, 2025

## **PURPOSE:**

To support the planning, design and construction of improvements at the intersection.

## **CLIENT RESPONSIBILITES:**

The below shall be reviewed by the County and discussed with TerraMark at the project kick-off and/or prior to beginning field data collection:

- 1. Provide TerraMark with any information that the County may have knowledge, which could support the survey process.
- Provide TerraMark with any