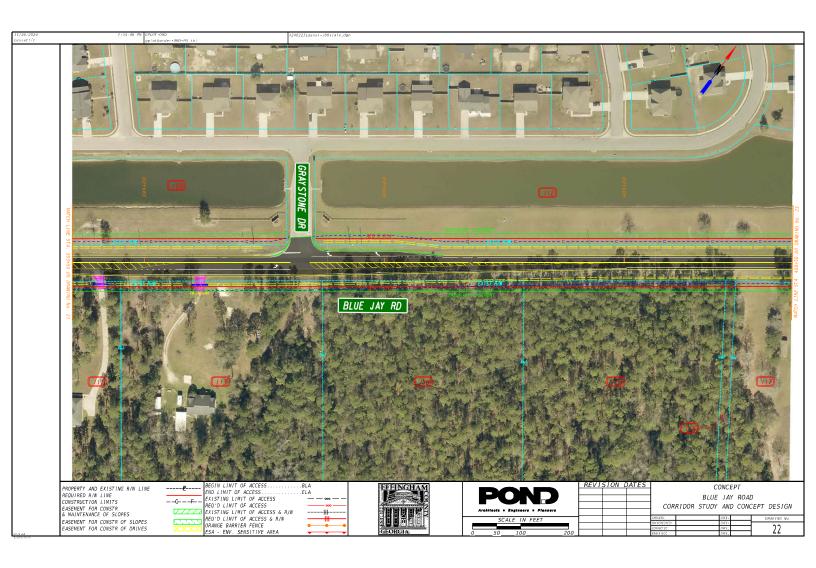

|
|           | Erosion control plans                                  |                  | \$ -       | \$5,324    | 36          |           |                 | 4              | 24         | 8          |            |               |                          |
| -         | Quantities/cost estimate                               |                  | \$ -       | \$10,984   | 60          | 4         | 8               |                |            |            |            |               |                          |
| $\square$ | Quality control review                                 |                  | \$ -       | \$14,640   | 76          | 4         | 32              | 40             |            |            |            |               |                          |





























Kevin Skinner, PE Sr. Transportation Engineer **Moffatt & Nichol** 1201 Peachtree Street, NE; Suite 1106 Atlanta, Georgia 30361

RE: Effingham County, Georgia

Blue Jay Road - 4 Intersection Improvements

Please find below the specifics to the referenced Task Order above:

## **REQUEST FOR PROPOSAL:**

Property & Topographic Survey, dated May 5, 2025

## **PURPOSE:**

To support the planning, design and construction of improvements at the intersection.

## **CLIENT RESPONSIBILITES:**

The below shall be reviewed by the County and discussed with TerraMark at the project kick-off and/or prior to beginning field data collection:

- 1. Provide TerraMark with any information that the County may have knowledge, which could support the survey process.
- Provide TerraMark with