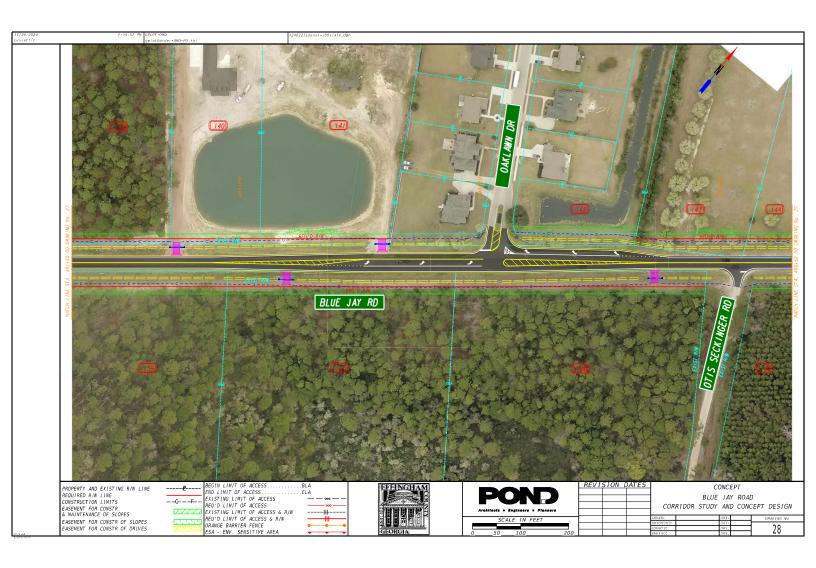

|
|           | Erosion control plans                                  |                  | \$ -       | \$5,324    | 36          |           |                 | 4              | 24         | 8          |            |               |                          |
| -         | Quantities/cost estimate                               |                  | \$ -       | \$10,984   | 60          | 4         | 8               |                |            |            |            |               |                          |
| $\square$ | Quality control review                                 |                  | \$ -       | \$14,640   | 76          | 4         | 32              | 40             |            |            |            |               |                          |





























Kevin Skinner, PE Sr. Transportation Engineer **Moffatt & Nichol** 1201 Peachtree Street, NE; Suite 1106 Atlanta, Georgia 30361

RE: Effingham County, Georgia

Blue Jay Road - 4 Intersection Improvements

Please find below the specifics to the referenced Task Order above:

## **REQUEST FOR PROPOSAL:**

Property & Topographic Survey, dated May 5, 2025

## **PURPOSE:**

To support the planning, design and construction of improvements at the intersection.

## **CLIENT RESPONSIBILITES:**

The below shall be reviewed by the County and discussed with TerraMark at the project kick-off and/or prior to beginning field data collection:

- 1. Provide TerraMark with any information that the County may have knowledge, which could support the survey process.
- Provide TerraMark with any Re