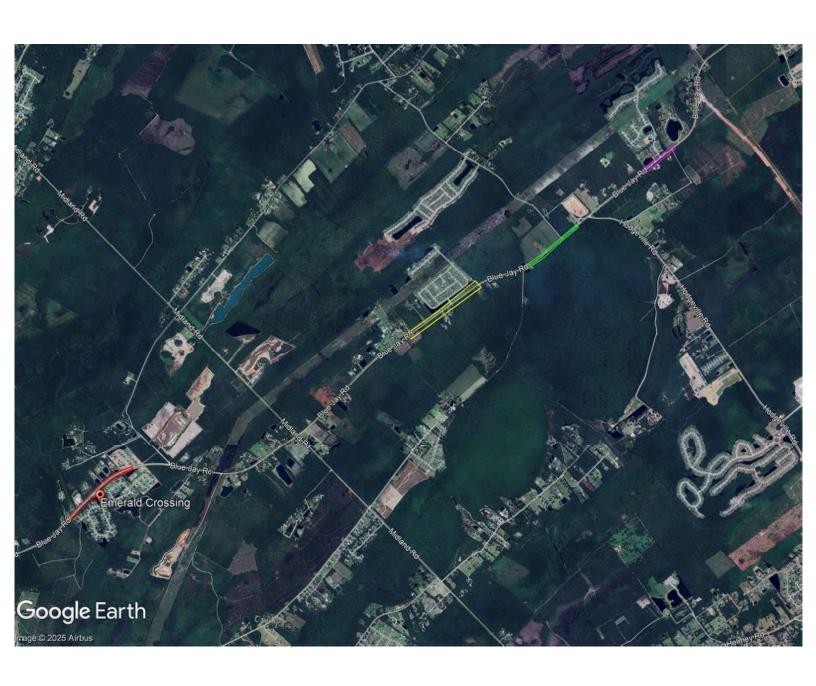

The graphic below shows the four areas of proposed center and right turn lanes.

#### LOCATION/LIMITS OF SURVEY:

The project encompasses approximately 10,000 linear feet of topography as shown on "Survey Limits" provided in the Appendix. The survey areas lie within Georgia Militia Districts 9, 10 & 1559 of Effingham County, Georgia. There appear to be up to ten (10) properties to locate and identify within the survey area.