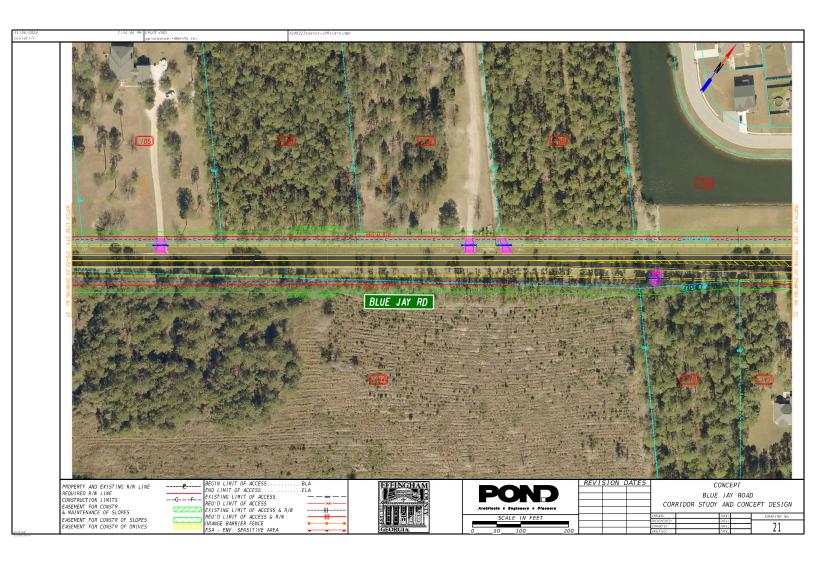

The graphic below shows the four areas of proposed center and right turn lanes.

Our team has reviewed available online information from numerous sources and will move to confirm the conceptual turn lanes layout with the County. This includes speed design on the corridor, which varies from 35 to 55 mph. With the upcoming completion of Effingham Parkway, traffic patterns will shift in the area and turn lanes in these four areas will become even more important. Our traffic team will model future volumes and movements to identify the most appropriate turn lane lengths and locations. While the widening of the road to provide a center turn lane is straight forward, attention to detail regarding superelevation, ditch calculations, driveways and utilities will help ensure the design results a safe and efficient roadway for years to come.