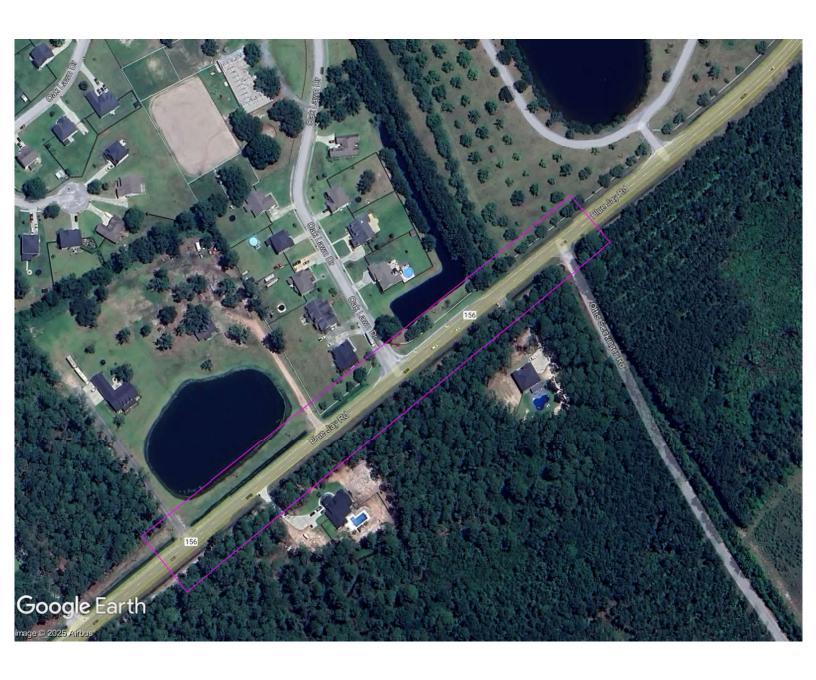

The graphic below shows the four areas of proposed center and right turn lanes.

## Blue Jay Road corridor improvements – Shared-Use Path & Turn Lanes

- 4. Bidding services and construction administration are available at the hourly rates shown, but is currently not included.
- 5. Geotechnical services are not included, but may be added if desired.

#### LOCATION/LIMITS OF SURVEY:

The project encompasses approximately 10,000 linear feet of topography as shown on "Survey Limits" provided in the Appendix. The survey areas lie within Georgia Militia Districts 9, 10 & 1559 of Effingham County, Georgia. There appear to be up to ten (10) properties to locate and identify within the survey area.