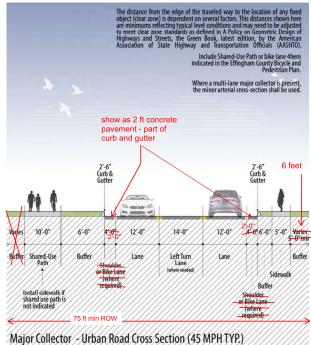

#### Dear Jonathan:

Moffatt & Nichol (M&N) is pleased to submit this proposal to Effingham County to provide professional services for the surveying, design and permitting for the Blue Jay Road turn lanes and shared-use path. This includes widening Blue Jay Road at 4 areas to provide center left turn lane and limited right turn lanes, per the 11/26/24 concept plans, abridged (Appendix A) and county-redlined typical section (Appendix B) of the Policy Guidance document, completed by Pond & Company. In addition, a 10' wide shared-use path will be designed on the north side of Blue Jay Road from Sandhill Road to Effingham Parkway (approximately 8 miles).