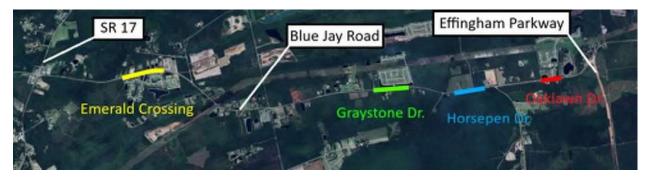

The graphic below shows the four areas of proposed center and right turn lanes.

#### FEES:

| Intersection #1 – Emerald Crossing              |                    |
|-------------------------------------------------|--------------------|
| Task 1. TerraMark Surveying Services (Estimate) | \$24,120.00        |
| Task 2. Travel Expenses (Estimate)              | \$ 7,635.00        |
| Total (Budget Fee)                              | \$31,755.00        |
| Intersection #2 – Greystone Drive               |                    |
| Task 1. TerraMark Surveying Services (Estimate) | \$23,345.00        |
| Task 2. Travel Expenses (Estimate)              | \$ 7,635.00        |
| Total (Budget Fee)                              | \$30,980.00        |
| Intersection #3 – Horsepen Road                 |                    |
| Task 1. TerraMark Surveying Services (Estimate) | \$19,320.00        |
| Task 2. Travel Expenses (Estimate)              | <b>\$</b> 6,315.00 |
| Total (Budget Fee)                              | \$25,635.00        |
| Intersection #4 – Oaklawn Drive                 |                    |
| Task 1. TerraMark Surveying Services (Estimate) | \$17,125.00        |
| Task 2. Travel Expenses (Estimate)              | \$ 4,325.00        |
| Total (Budget Fee)                              | \$21,450.00        |
| Project Grand Total                             | \$109,820.00       |

#### LOCATION/LIMITS OF SURVEY:

The project encompasses approximately 10,000 linear feet of topography as shown on "Survey Limits" provided in the Appendix. The survey areas lie within Georgia Militia Districts 9, 10 & 1559 of Effingham County, Georgia. There appear to be up to ten (10) properties to locate and identify within the survey area.

## **APPENDIX (SEE ATTACHMENTS):**

See attachments for additional information relative to the subject project:

- 1. Aerial Photo of project areas
- 2. Spreadsheet Reflecting Staff Hours and Expenses for each project area