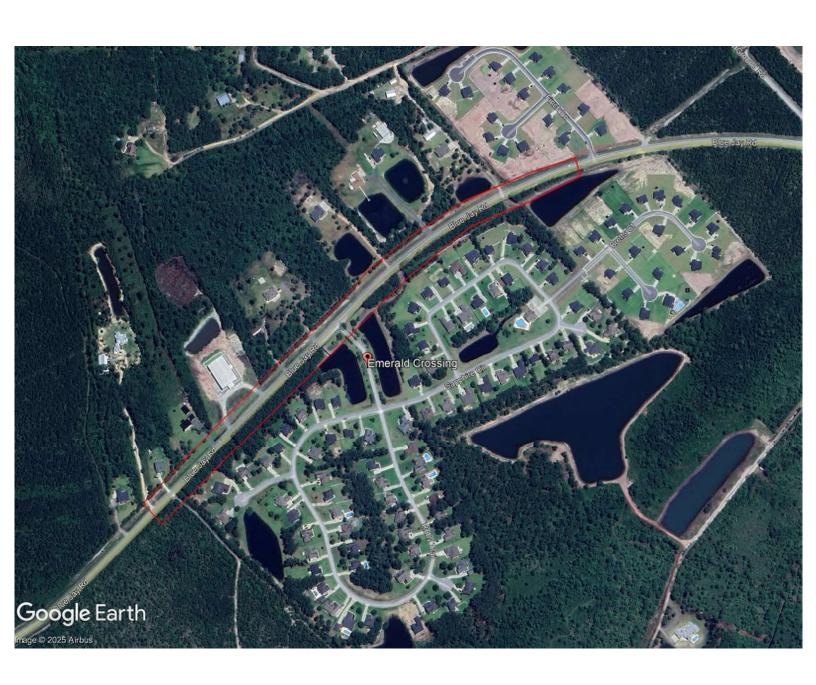

The graphic below shows the four areas of proposed center and right turn lanes.

## Blue Jay Road corridor improvements – Shared-Use Path & Turn Lanes

- 4. Bidding services and construction administration are available at the hourly rates shown, but is currently not included.
- 5. Geotechnical services are not included, but may be added if desired.

#### LOCATION/LIMITS OF SURVEY:

The project encompasses approximately 10,000 linear feet of topography as shown on "Survey Limits" provided in the Appendix. The survey areas lie within Georgia Militia Districts 9, 10 & 1559 of Effingham County, Georgia. There appear to be up to ten (10) properties to locate and identify within the survey area.