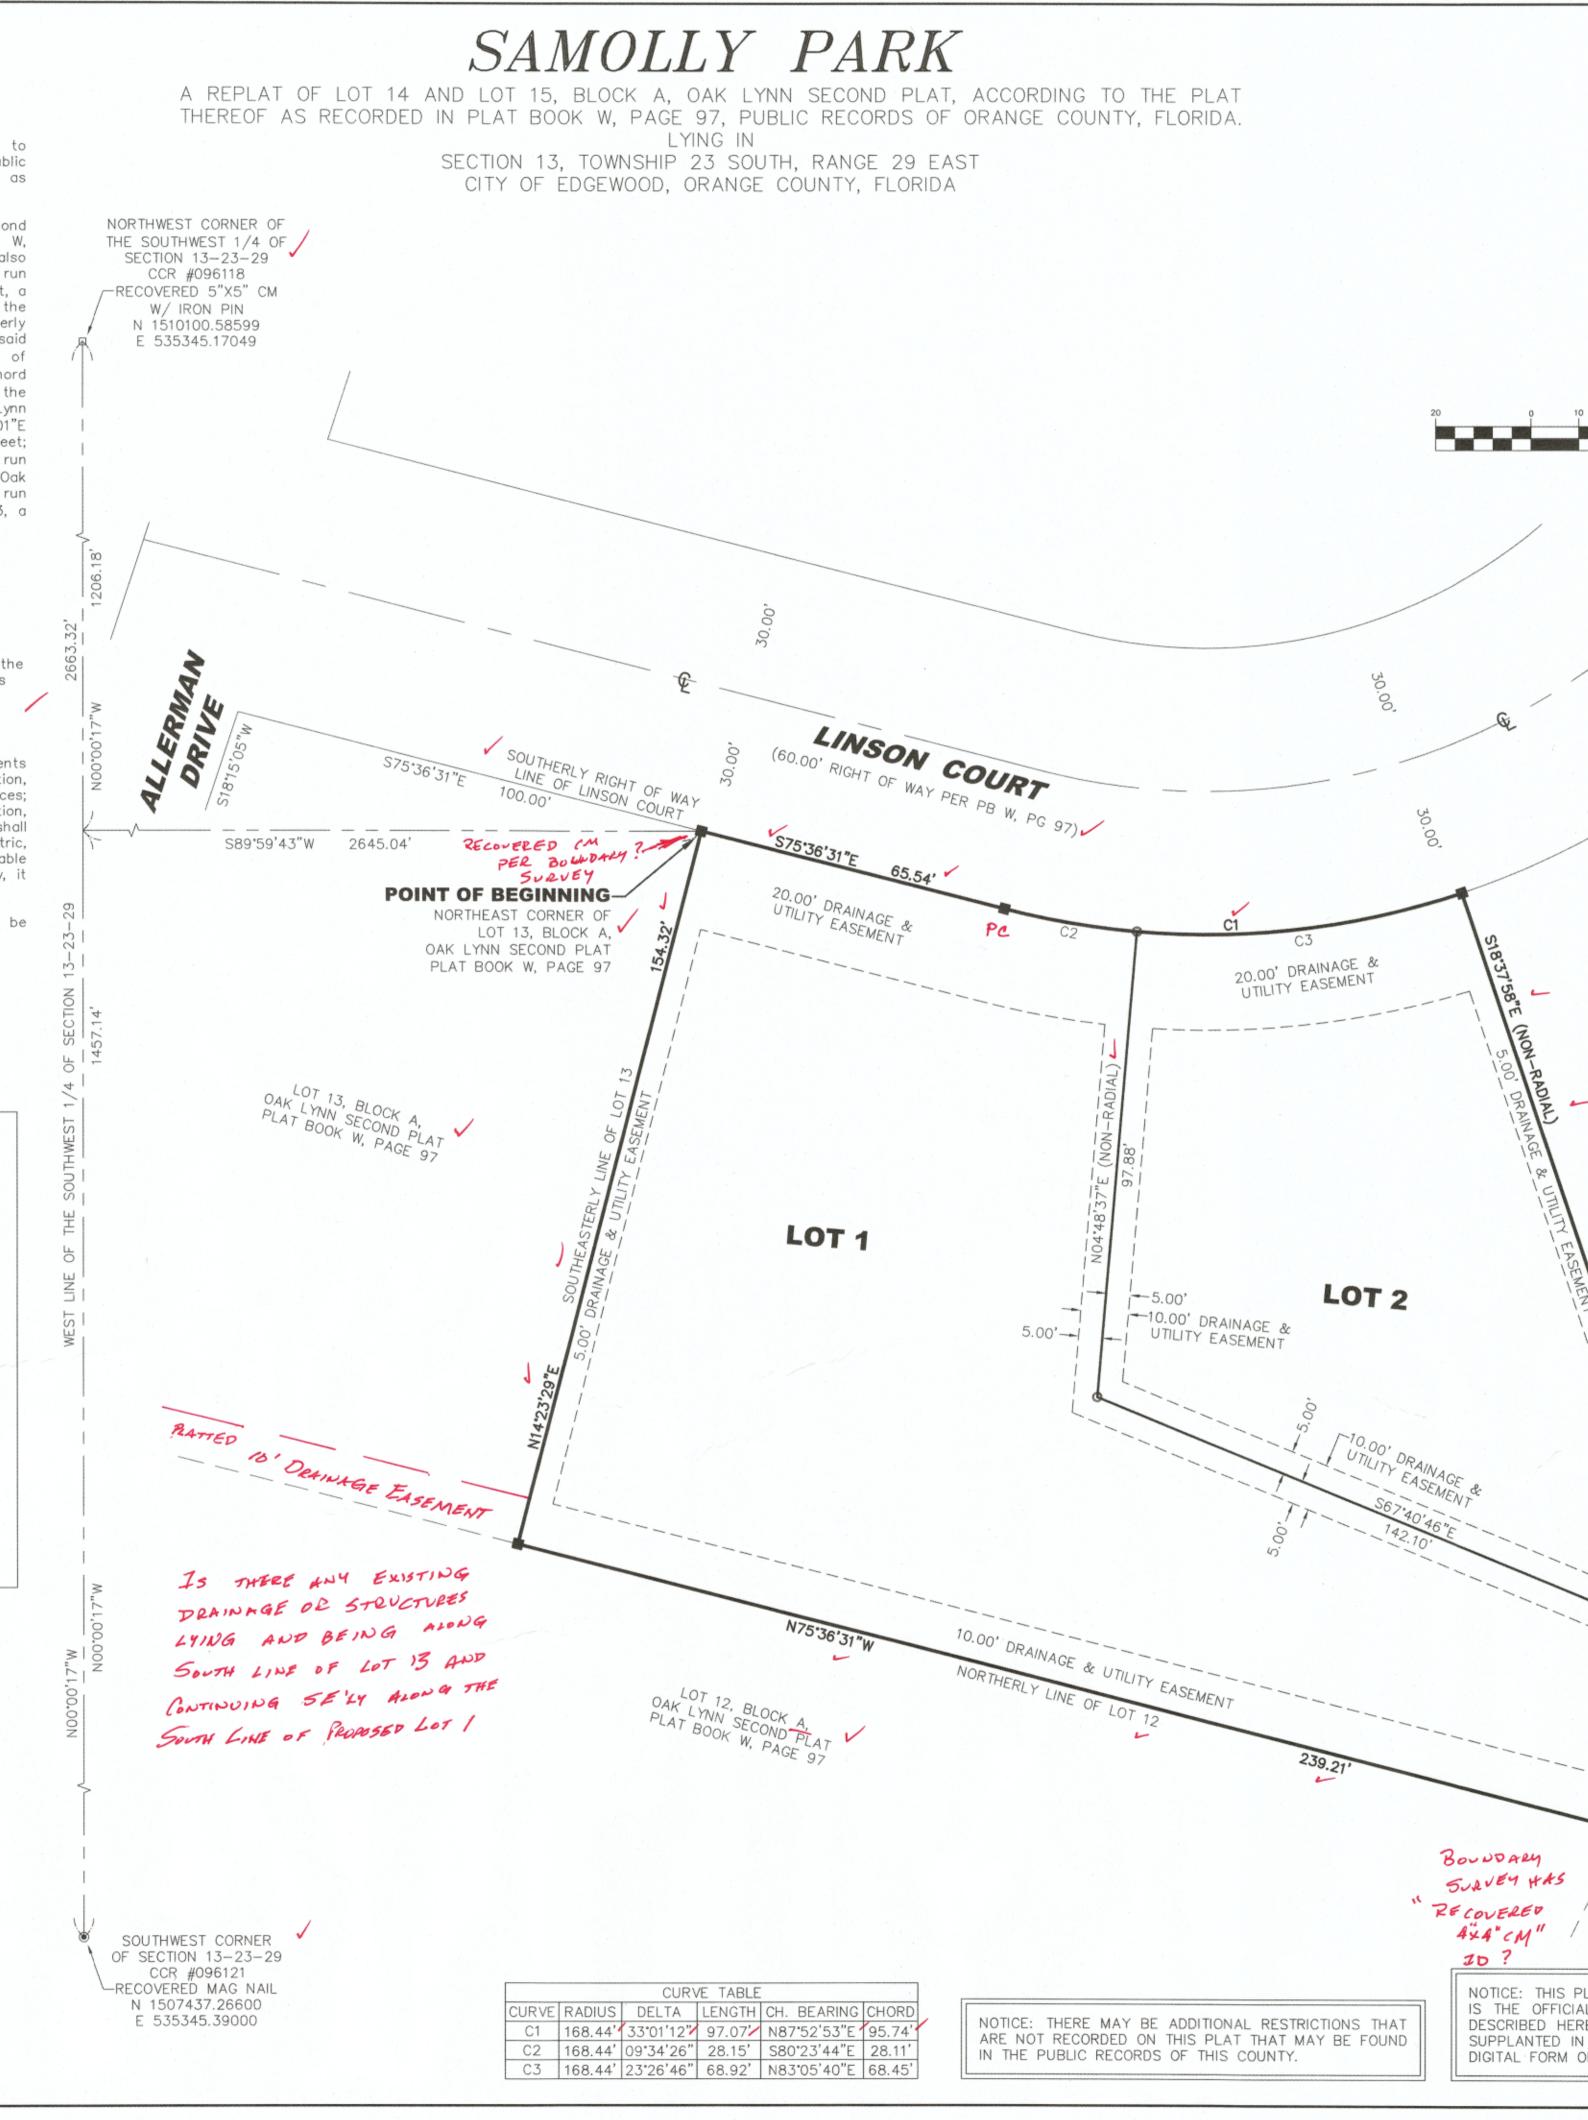

## CITY OF EDGEWOOD

LEGAL DESCRIPTION:

Lot 14 and Lot 15, Block A, Oak Lynn Second Plat, according to the plat thereof as recorded in Plat Book W, Page 97, Public Records of Orange County, Florida, more particularly described as follows:

Begin at the Northeast corner of Lot 13, Block A, Oak Lynn Second Plat, according to the plat thereof as recorded in Plat Book W. Page 97, Public Records of Orange County, Florida, said point also being on the Southerly right of way line of Linson Court: thence run S75'36'31"E along said Southerly right of way line of Linson Court, a distance of 65.54 feet to the beginning of a curve concave to the North, having a radius of 168.44 feet; thence continue Easterly along said Southerly right of way line and along the arc of said curve through a central angle of 33°01'12", an arc distance of 97.07 feet, having a chord bearing of N87\*52'53"E and a chord distance of 95.74 feet; thence run S18\*37'58"E along the Southwesterly line of Lot 16, Block A, of said plat of Oak Lynn Second Plat, a distance of 103.67 feet: thence continue S59°56'01"E along said Southwesterly line of Lot 16, a distance of 50.00 feet; thence run S30°03'59"W, a distance of 84.23 feet; thence run N75°36'31"W along the Northerly line of Lot 12 of said plat of Oak Lynn Second Plat, a distance of 239.21 feet; thence run N14°23'29"E along the Southeasterly line of the aforesaid Lot 13, a distance of 154.32 feet to the Point of Beginning.

Contains 36,189 square feet or 0.831 acres, more or less.

GENERAL NOTES:

PC -

SHANNON SURVEYING, INC.

499 NORTH S.R. 434 - SUITE 2045

ALTAMONTE SPRINGS, FLORIDA, 32714

(407) 774-8372 LB # 6898

- 1. Bearing structure shown hereon are grid bearings based on the North American Datum of 1983, Florida East Zone. Bearings shown on the West line of the Southwest 1/4 of Section 13-23-29 as being N00°00'17"W as measured between CCR #096121 and CCR #096118.
- 2. All platted utility easements shall provide that such easements shall also be easements for the construction, installation, maintenance, and operation of cable television services; provided, however, no such construction, installation, maintenance, and operation of cable television services shall interfere with the facilities and services of an electric, telephone, gas, or other public utility. In the event a cable television company damages the facilities of a public utility, it shall be solely responsible for the damages.
- 3. The Drainage and Utility Easement shown hereon is to be owned and maintained by the owners of Lots 1 and 2.