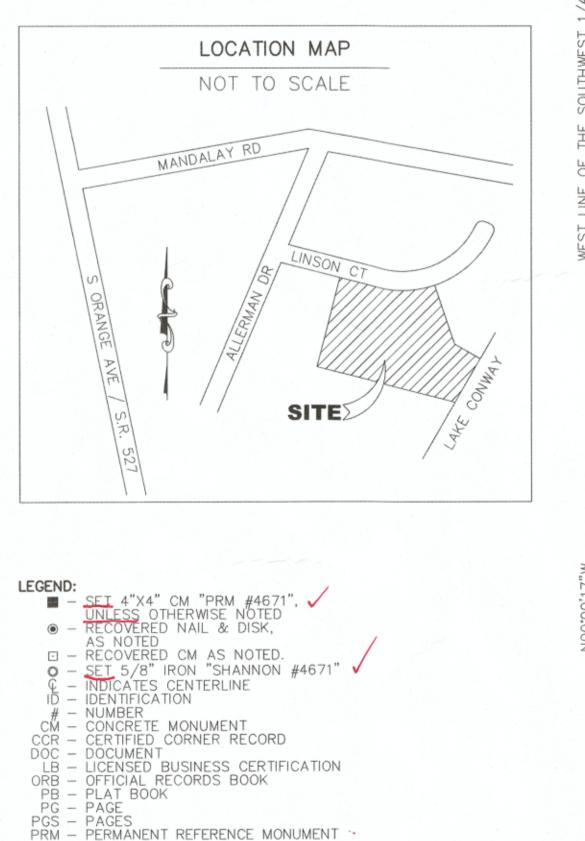

## CITY OF EDGEWOOD

LEGAL DESCRIPTION:

Lot 14 and Lot 15, Block A, Oak Lynn Second Plat, according to the plat thereof as recorded in Plat Book W, Page 97, Public Records of Orange County, Florida, more particularly described as follows:

Begin at the Northeast corner of Lot 13, Block A, Oak Lynn Second Plat, according to the plat thereof as recorded in Plat Book W. Page 97, Public Records of Orange County, Florida, said point also being on the Southerly right of way line of Linson Court: thence run S75'36'31"E along said Southerly right of way line of Linson Court, a distance of 65.54 feet to the beginning of a curve concave to the North, having a radius of 168.44 feet; thence continue Easterly along said Southerly right of way line and along the arc of said curve through a central angle of 33°01'12", an arc distance of 97.07 feet, having a chord bearing of N87\*52'53"E and a chord distance of 95.74 feet; thence run S18\*37'58"E along the Southwesterly line of Lot 16, Block A, of said plat of Oak Lynn Second Plat, a distance of 103.67 feet: thence continue S59°56'01"E along said Southwesterly line of Lot 16, a distance of 50.00 feet; thence run S30°03'59"W, a distance of 84.23 feet; thence run N75°36'31"W along the Northerly line of Lot 12 of said plat of Oak Lynn Second Plat, a distance of 239.21 feet; thence run N14°23'29"E along the Southeasterly line of the aforesaid Lot 13, a distance of 154.32 feet to the Point of Beginning.

Contains 36,189 square feet or 0.831 acres, more or less.

GENERAL NOTES:

PC -

SHANNON SURVEYING, INC.

499 NORTH S.R. 434 - SUITE 2045

ALTAMONTE SPRINGS, FLORIDA, 32714

(407) 774-8372 LB # 6898

- 1. Bearing structure shown hereon are grid bearings based on the North American Datum of 1983, Florida East Zone. Bearings shown on the West line of the Southwest 1/4 of Section 13-23-29 as being N00°00'17"W as measured between CCR #096121 and CCR #096118.
- 2. All platted utility easements shall provide that such easements shall also be easements for the construction, installation, maintenance, and operation of cable television services; provided, however, no such construction, installation, maintenance, and operation of cable television services shall interfere with the facilities and services of an electric, telephone, gas, or other public utility. In the event a cable television company damages the facilities of a public utility, it shall be solely responsible for the damages.
- 3. The Drainage and Utility Easement shown hereon is to be owned and maintained by the owners of Lots 1 and 2.