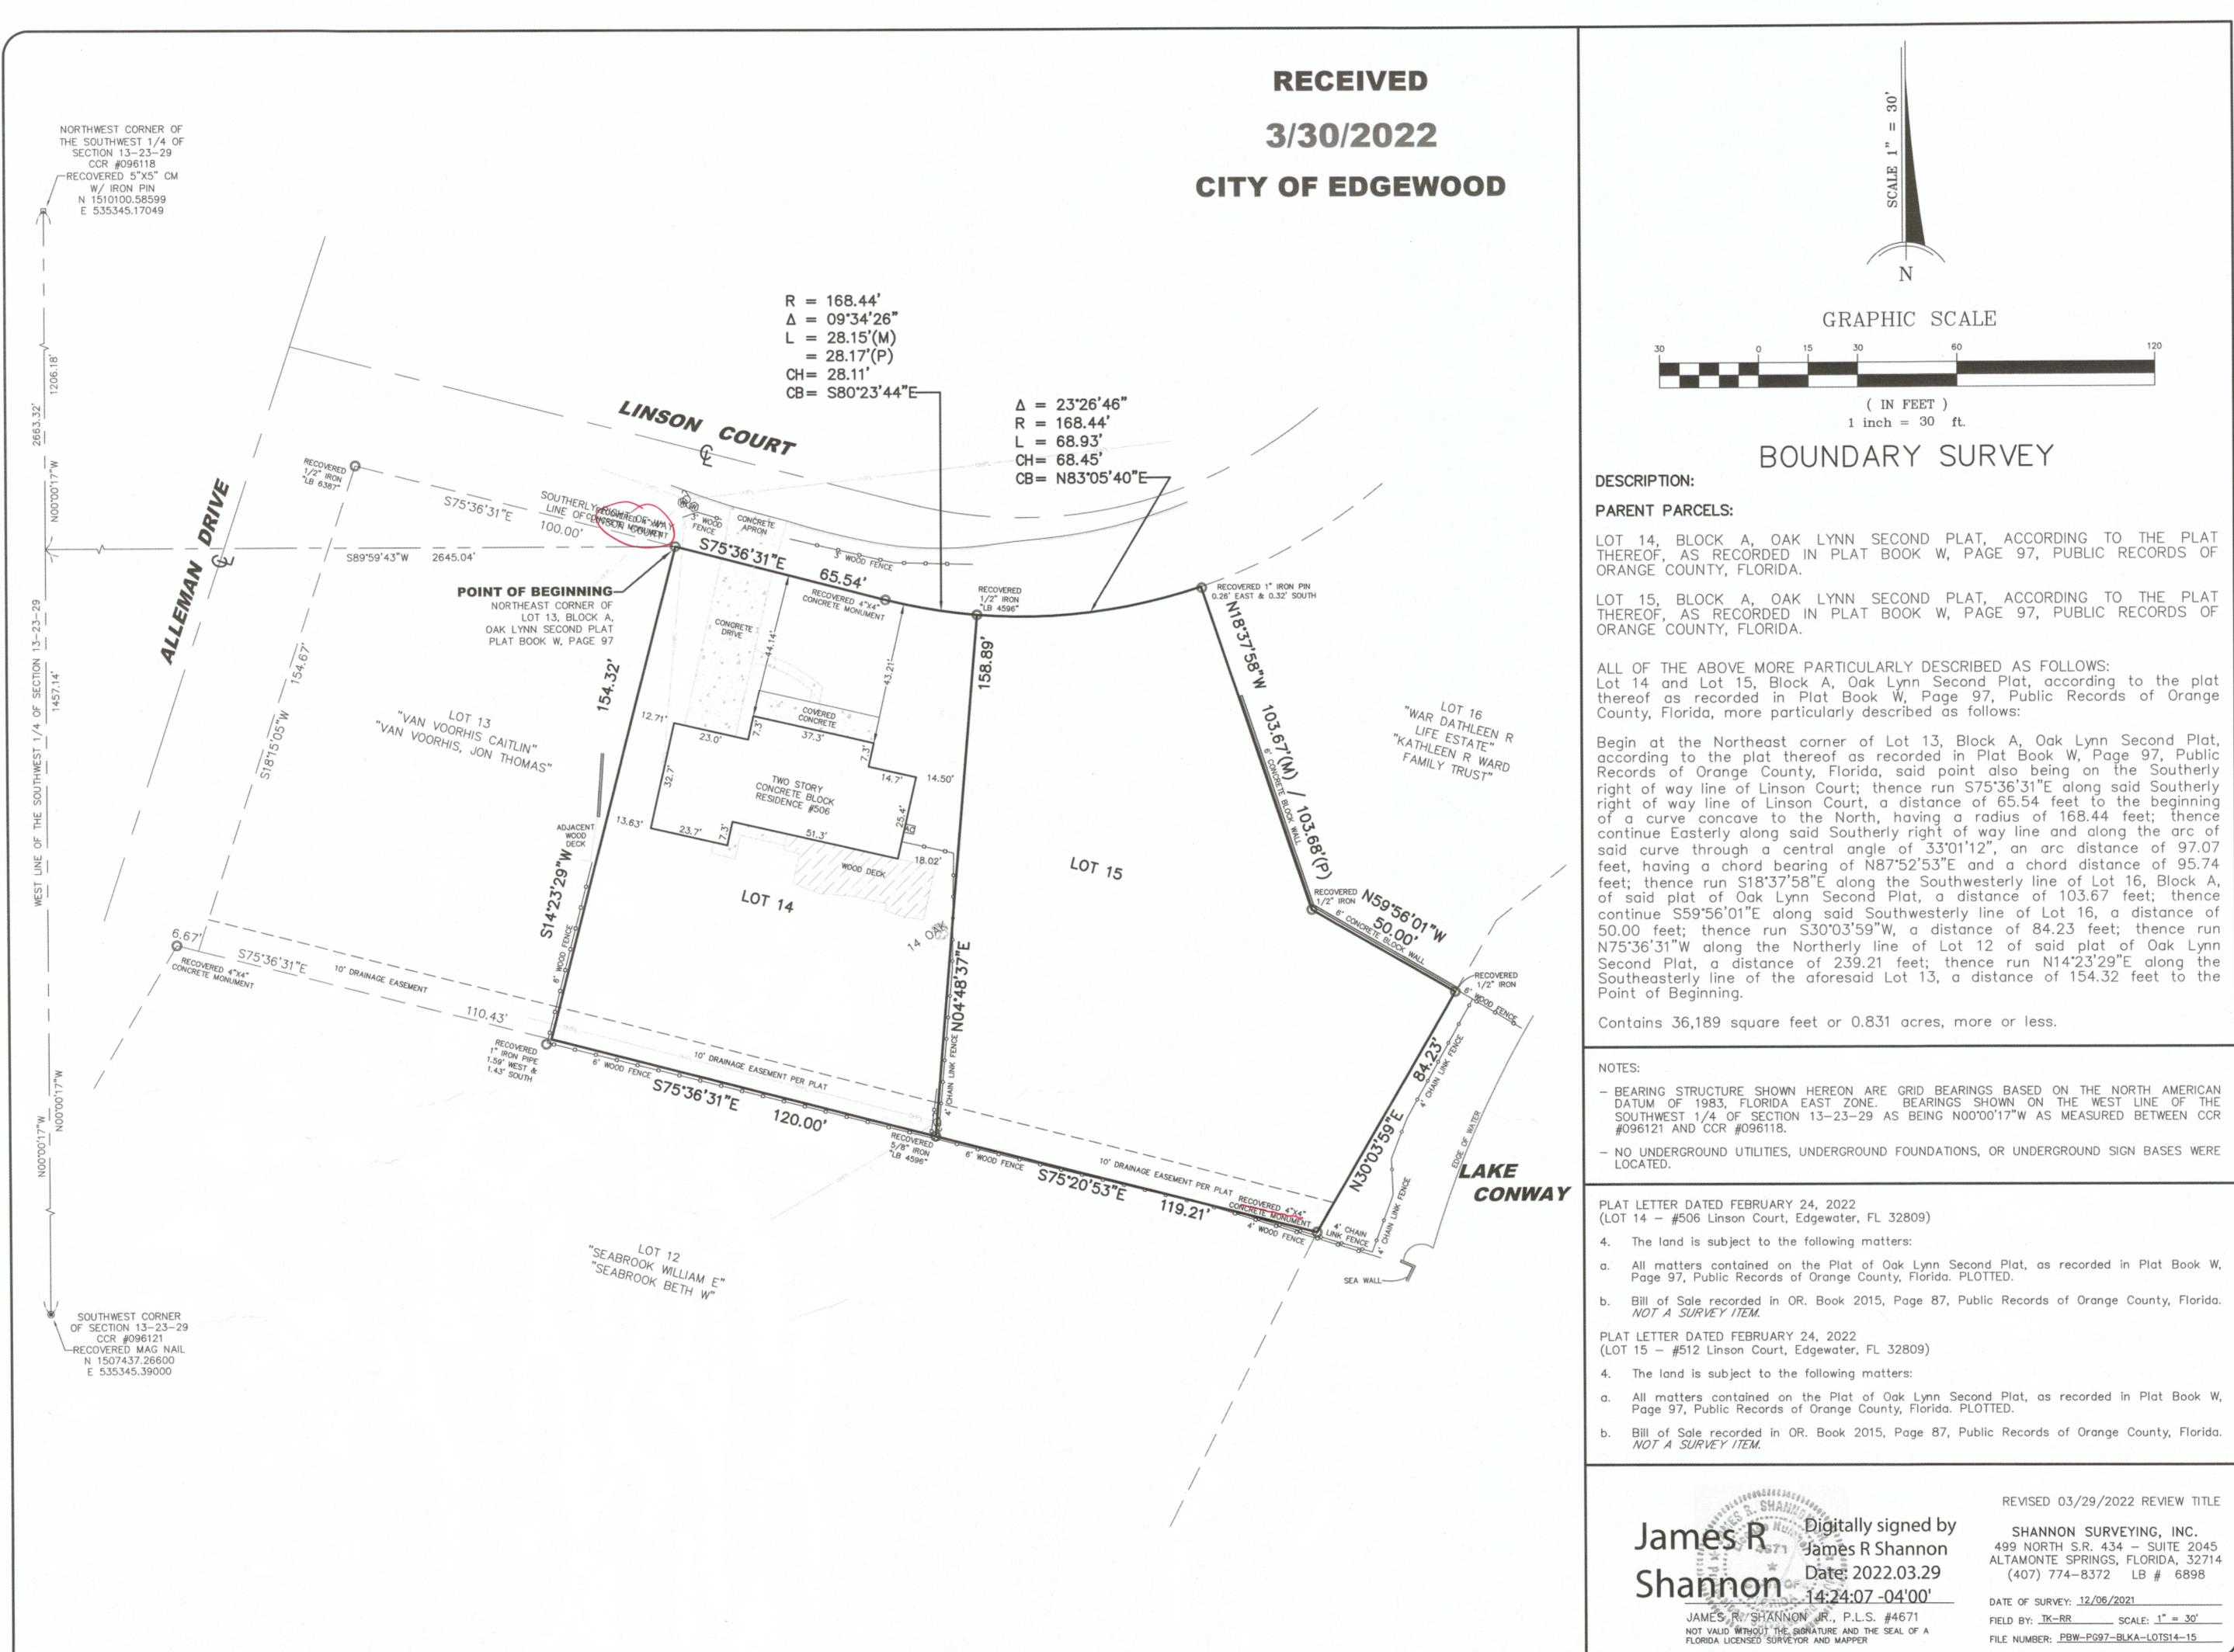

# 3/30/2022

## CITY OF EDGEWOOD

LEGAL DESCRIPTION:

Lot 14 and Lot 15, Block A, Oak Lynn Second Plat, according to the plat thereof as recorded in Plat Book W, Page 97, Public Records of Orange County, Florida, more particularly described as follows:

Begin at the Northeast corner of Lot 13, Block A, Oak Lynn Second Plat, according to the plat thereof as recorded in Plat Book W. Page 97, Public Records of Orange County, Florida, said point also being on the Southerly right of way line of Linson Court: thence run S75'36'31"E along said Southerly right of way line of Linson Court, a distance of 65.54 feet to the beginning of a curve concave to the North, having a radius of 168.44 feet; thence continue Easterly along said Southerly right of way line and along the arc of said curve through a central angle of 33°01'12", an arc distance of 97.07 feet, having a chord bearing of N87\*52'53"E and a chord distance of 95.74 feet; thence run S18\*37'58"E along the Southwesterly line of Lot 16, Block A, of said plat of Oak Lynn Second Plat, a distance of 103.67 feet: thence continue S59°56'01"E along said Southwesterly line of Lot 16, a distance of 50.00 feet; thence run S30°03'59"W, a distance of 84.23 feet; thence run N75°36'31"W along the Northerly line of Lot 12 of said plat of Oak Lynn Second Plat, a distance of 239.21 feet; thence run N14°23'29"E along the Southeasterly line of the aforesaid Lot 13, a distance of 154.32 feet to the Point of Beginning.

Contains 36,189 square feet or 0.831 acres, more or less.

GENERAL NOTES:

PC -

SHANNON SURVEYING, INC.

499 NORTH S.R. 434 - SUITE 2045

ALTAMONTE SPRINGS, FLORIDA, 32714

(407) 774-8372 LB # 6898

- 1. Bearing structure shown hereon are grid bearings based on the North American Datum of 1983, Florida East Zone. Bearings shown on the West line of the Southwest 1/4 of Section 13-23-29 as being N00°00'17"W as measured between CCR #096121 and CCR #096118.
- 2. All platted utility easements shall provide that such easements shall also be easements for the construction, installation, maintenance, and operation of cable television services; provided, however, no such construction, installation, maintenance, and operation of cable television services shall interfere with the facilities and services of an electric, telephone, gas, or other public utility. In the event a cable television company damages the facilities of a public utility, it shall be solely responsible for the damages.
- 3. The Drainage and Utility Easement shown hereon is to be owned and maintained by the owners of Lots 1 and 2.