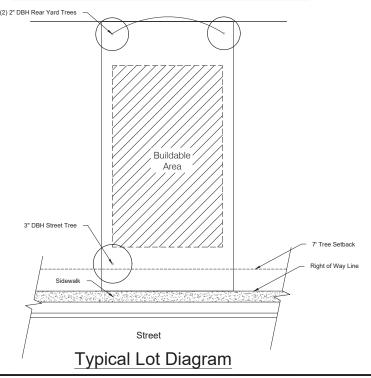

# Historic and Specimen

## Historic and Specimen Trees

| Totals Trees to be saved:                                                                                      | 21 |  |  |  |
|----------------------------------------------------------------------------------------------------------------|----|--|--|--|
| Totals Trees to be removed:                                                                                    | 10 |  |  |  |
| Totals Trees to be replace:                                                                                    | 10 |  |  |  |
| The 10 trees to be replace, each tree is 6" DBH, 18' h and will be planted in the Park Tracts on the property. |    |  |  |  |

#### Replacement Tree Summary

| Total Replacement Requirements:             | 375   | Trees  | (15 gal. 8' ht., 1 1/2") |
|---------------------------------------------|-------|--------|--------------------------|
| Total Street Trees on Lots:                 | 43    | Trees  | (3" DBH)                 |
| Total Rear Yard Lot Trees:                  | 86    | Trees  | (2" DBH)                 |
| Total Trees Planted on Lots:                | 129   | Trees  |                          |
| Total Replacement Inches Required:          | 562.5 | Inches | (375 x 1.5)              |
| Total Replacement Inches on Lot:            | 301   | Inches | (2" & 3" Trees)          |
| Equivalent Inches Required for Replacement: | 261.5 | Inches |                          |
| Equivalent 15 gal. Trees @ 1.5 DBH:         | 174   | Trees  |                          |
| Total Replacement Inches in Open Space      | 60    | Inches |                          |
| Equivalent 15 gal. Trees @ 1.5 DBH:         | 40    | Trees  |                          |