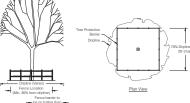

All replacement trees shall have a 1 year warranty from the date of final acceptance, whether on common area or private lots. Replacement trees that die within the 1 year

#### Total non Specimen to be Removed

| Totals Trees to be saved:                                                                                                                                                                                                                                      | 57                         |
|----------------------------------------------------------------------------------------------------------------------------------------------------------------------------------------------------------------------------------------------------------------|----------------------------|
| Totals Trees to be removed:                                                                                                                                                                                                                                    | 375                        |
| Totals Trees to be replace:                                                                                                                                                                                                                                    | 375                        |
| 375 Tree shall be planted as replacement. R.<br>Trees shall be a min. 15 gal., 8' ht. Trees will<br>on Lots, Buffers or Common Areas. The app<br>have the option of contributing to the city tree<br>replacement fund for some or all of the replace<br>trees. | be planted<br>licant shall |