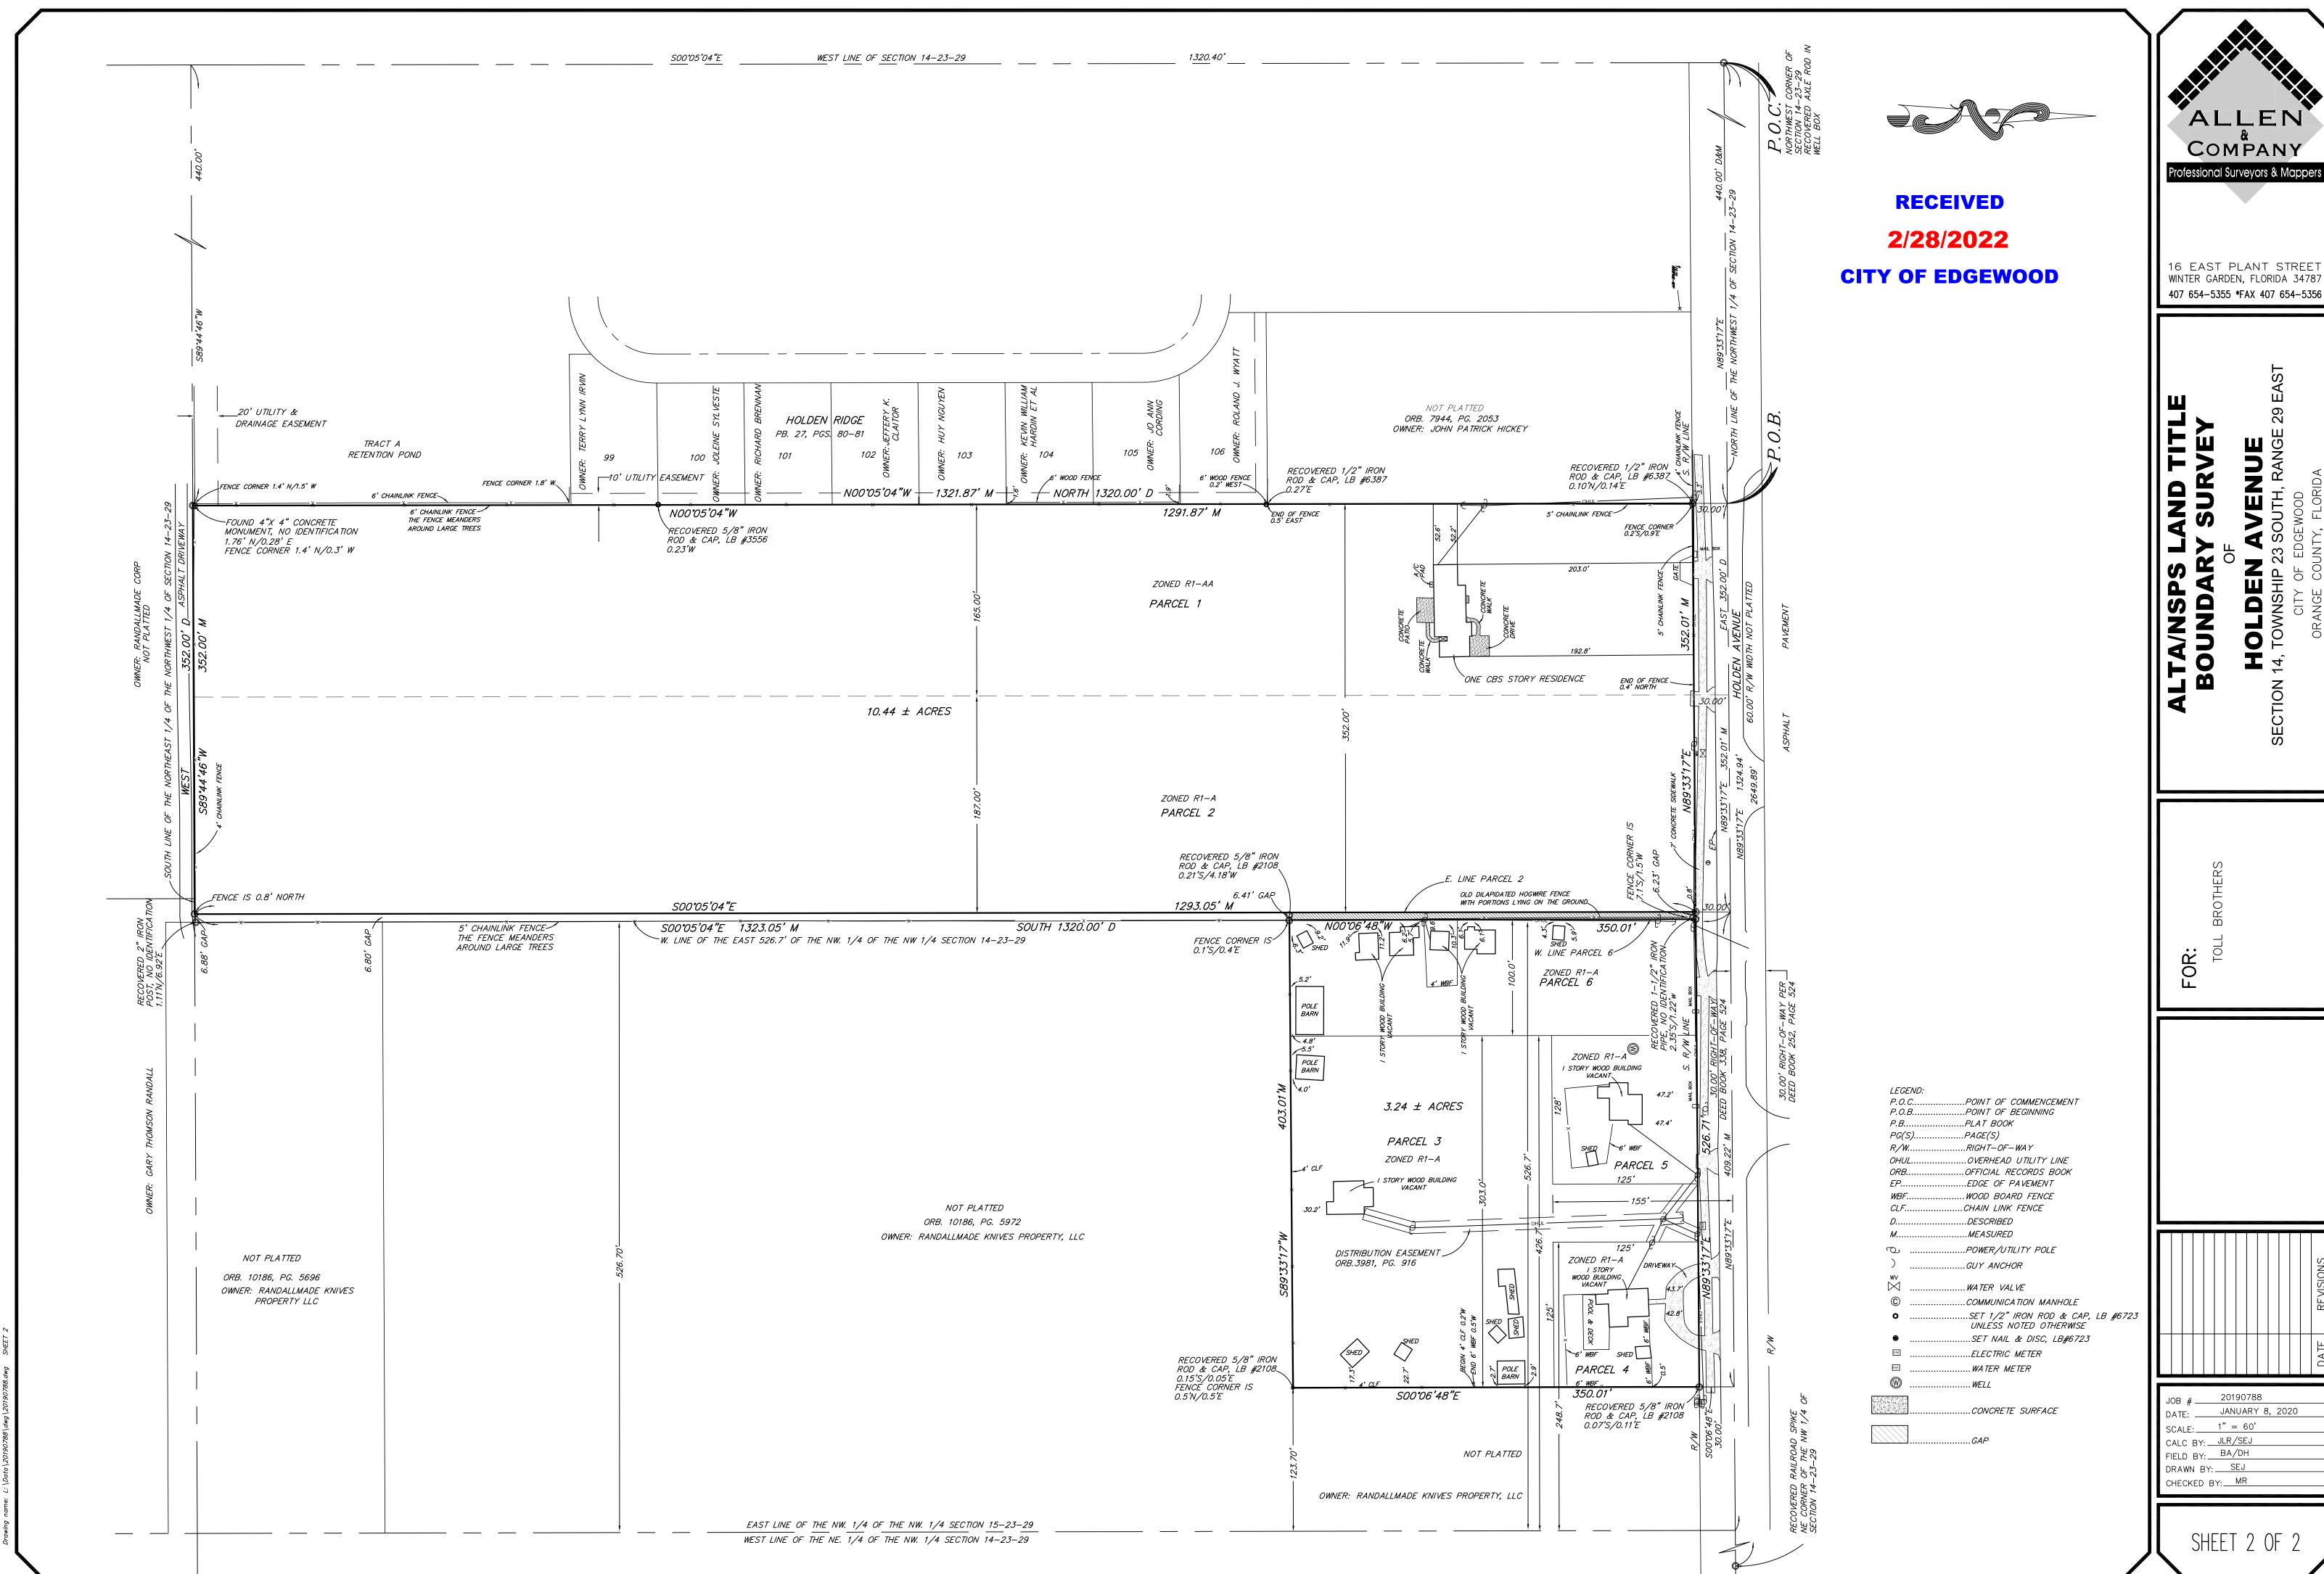

# LEGAL DESCRIPTION

# LEGAL DESCRIPTION PARCEL A

C - 302

C - 303

C - 304

C - 305

C-400

C-500

THE WEST 165.00 FEET OF THE FOLLOWING TRACT: BEGINNING AT A POINT 440 FEET EAST OF THE NORTHWEST CORNER OF THE NORTHWEST 1/4 OF THE NORTHWEST 1/4 OF SECTION 14, TOWNSHIP 23 SOUTH, RANGE 29 EAST, RUN THENCE EAST 352 FEET; THENCE SOUTH 1320 FEET TO THE SOUTH LINE OF THE SAID NORTHWEST 1/4 OF THE NORTHWEST 1/4; THENCE WEST ALONG THE SOUTH LINE OF THE SAID NORTHWEST 1/4 OF THE NORTHWEST 1/4 352 FEET; THENCE NORTH 1320 FEET TO THE POINT OF BEGINNING.

LEGAL DESCRIPTION PARCEL B

THE EAST 187.00 FEET OF THE FOLLOWING TRACT: BEGINNING AT A POINT 440 FEET EAST OF THE NORTHWEST CORNER OF THE NORTHWEST 1/4 OF THE NORTHWEST 1/4 OF SECTION 14, TOWNSHIP 23 SOUTH, RANGE 29 EAST, RUN THENCE EAST 352 FEET; THENCE SOUTH 1320 FEET TO THE SOUTH LINE OF THE SAID NORTHWEST 1/4 OF THE NORTHWEST 1/4; THENCE WEST ALONG THE SOUTH LINE OF THE SAID NORTHWEST 1/4 OF THE NORTHWEST 1/4 352 FEET; THENCE NORTH 1320 FEET TO THE POINT OF BEGINNING.

N 380 FT OF W 100 FT OF E 526.7 FT OF NW1/4 OF NW1/4 (LESS N 30 FT RD R/W) OF SEC 14-23-29 AND

N 380 FT OF W 303 FT OF E 426.7 FT OF NW1/4 OF NW1/4 (LESS N 155 FT OF E 125 FT & LESS N 155 FT OF W 128 FT & LESS N 30 FT FOR RD) SEC 14-23-29 AND

N 155 FT OF W 125 FT OF E 248.7 FT OF NW1/4 OF NW1/4 (LESS N 30 FT RD R/W) OF SEC

14-23-29 AND N 155 FT OF W 128 FT OF E 426.7 FT OF NW1/4 OF NW1/4 (LESS N 30 FT FOR RD R/W) OF SEC 14-23-29

TOTAL ACREAGE 13.68 ACRES MORE OR LESS

#### LEGAL DESCRIPTION:

#### PARCEL 1:

THE WEST 165 FT OF THE FOLLOWING TRACT: BEGIN AT A POINT 6 2/3 CHAINS EAST OF THE NORTHWEST CORNER OF THE NORTHWEST 1/4 OF THE NORTHWEST 1/4 OF SECTION 14, TOWNSHIP 23 S, RANGE 29 EAST, RUN THENCE EAST 5 1/3 CHAINS; THENCE SOUTH 20 CHAINS TO THE SOUTH LINE OF THE SAID NORTHWEST 1/4 OF THE NORTHWEST 1/4; 5 1/3 CHAINS; THENCE NORTH 20 CHAINS TO THE POINT OF BEGINNING.

#### PARCEL 2:

THE EAST 187 FEET OF THE FOLLOWING: BEGIN 440 FEET EAST OF THE NORTHWEST CORNER OF SECTION 14, TOWNSHIP 23 SOUTH, RANGE 29 EAST, RUN EAST 352 FEET; THENCE SOUTH 1320 FEET; THENCE WEST 352 FEET; THENCE NORTH 1320 FEET TO THE POINT OF BEGINNING, ORANGE COUNTY, FLORIDA (LESS THE NORTH 30 FEET FOR RIGHT OF WAY).

ALSO DESCRIBED AS THE EAST 187 FEET TO THE FOLLOWING: BEGINNING AT A POINT 6 2/3 CHAINS EAST OF THE NW CORNER OF THE NW 1/4 OF THE NW 1/4 OF SECTION 14, TOWNSHIP 23 SOUTH, RANGE 29 EAST, RUN THENCE EAST 5 1/3 CHAINS, THENCE SOUTH TO THE SOUTH LINE OF THE SAID FORTY 20 CHAINS; THENCE WEST ALONG THE SAID SOUTH LINE OF THE SAID FORTY 5 1/3 CHAINS, THENCE NORTH 20 CHAINS TO THE POINT OF BEGINNING (LESS THE NORTH 30 FEET FOR RIGHT OF WAY).

### PARCEL 3

THE NORTH 380 FEET OF THE WEST 303 FEET OF THE EAST 426.7 FEET OF THE NW 1/4 OF THE NW 1/4 (LESS N 155 FEET OF E 125 FEET, AND LESS N 155 FEET OF W 128 FEET, AND LESS N 30 FEET FOR ROAD), SECTION 14, TOWNSHIP 23 SOUTH, RANGE 29 EAST, OF ORANGE COUNTY, FLORIDA.

### PARCEL 4

THE NORTH 155 FEET OF THE WEST 125 FEET OF THE EAST 248.7 FEET OF THE NW 1/4 OF THE NW 1/4 (LESS NORTH 30 FEET FOR ROAD) OF SECTION 14 TOWNSHIP 23 SOUTH RANGE 29 EAST, OF ORANGE COUNTY, FLORIDA.

#### PARCEL 5

THE NORTH 155 FEET OF THE WEST 128 FEET OF THE EAST 426.7 FEET OF THE NW 1/4 OF THE NW 1/4 OF SECTION 14 TOWNSHIP 23 SOUTH RANGE 29 EAST, ORANGE COUNTY, FLORIDA, LESS THE NORTH 30 FEET THEREOF FOR ROAD RIGHT OF WAY.

### PARCEL 6

THE NORTH 380 FEET OF THE WEST 100 FEET OF THE EAST 526.7 FEET OF THE NW 1/4 OF THE NW 1/4 OF SECTION 14, TOWNSHIP 23 SOUTH, RANGE 29 EAST, ORANGE COUNTY, FLORIDA, LESS THE NORTH 30 FEET THEREOF FOR ROAD RIGHT OF WAY.

THE ABOVE DESCRIBED TRACT OF LAND LIES IN THE CITY OF EDGEWOOD, ORANGE COUNTY, FLORIDA AND CONTAINS 13.68 ACRES MORE OR LESS.

LOCATION MAP

NOT TO SCALE

#### **SURVEYOR'S NOTES:**

- 1. BEARINGS SHOWN HEREON ARE ASSUMED AND BASED ON THE NORTH LINE OF THE NORTHWEST QUARTER OF SECTION 14, TOWNSHIP 23 SOUTH RANGE 29 EAST, BEING NORTH 89°33'17" EAST.
- 2. THERE MAY BE EASEMENTS AND RESTRICTIONS OF RECORD AND/OR PRIVATE AGREEMENTS NOT FURNISHED TO THIS SURVEYOR OR SHOWN ON THIS BOUNDARY SURVEY THAT MAY AFFECT PROPERTY RIGHTS AND/OR LAND USE RIGHTS OF THE SUBJECT PROPERTY.
- 3. THERE MAY BE ENVIRONMENTAL ISSUES AND/OR OTHER MATTERS REGULATED BY VARIOUS DEPARTMENTS OF FEDERAL, STATE OR LOCAL GOVERNMENTS AFFECTING THE SUBJECT PROPERTY NOT SHOWN ON THIS SURVEY.
- 4. THIS SURVEY WAS PERFORMED FOR THE SOLE AND EXCLUSIVE BENEFIT OF THE ENTITIES LISTED HEREON AND SHALL NOT BE RELIED UPON BY ANY OTHER ENTITY OR INDIVIDUAL WHOMSOEVER.
- 5. THIS SURVEY IS NOT VALID WITHOUT THE SIGNATURE AND ORIGINAL RAISED SEAL OF A FLORIDA LICENSED SURVEYOR AND MAPPER.
- 6. UNLESS OTHERWISE NOTED OR SHOWN HEREON, APPARENT AND/OR VISIBLE UNOBSTRUCTED, ABOVE GROUND IMPROVEMENTS WERE LOCATED. UNDERGROUND IMPROVEMENTS, SUCH AS FOUNDATIONS AND UTILITIES, WERE NOT LOCATED.
- 7. UNLESS OTHERWISE NOTED OR SHOWN HEREON, THERE ARE NO APPARENT AND/OR UNOBSTRUCTED, ABOVE GROUND ENCROACHMENTS. THE DISPOSITION OF ANY POTENTIAL ENCROACHING IMPROVEMENTS SHOWN IS BEYOND PROFESSIONAL PURVIEW AND SUBJECT TO LEGAL INTERPRETATION.
- 8. THIS SURVEY WAS PERFORMED WITHOUT THE BENEFIT OF A TITLE COMMITMENT. NO ABSTRACT FOR RIGHTS—OF—WAY, EASEMENTS, OWNERSHIP OR OTHER INSTRUMENTS OF RECORD HAVE BEEN PROVIDED TO THIS FIRM.
- 9. THE LEGAL DESCRIPTION SHOWN HEREON IS IN ACCORD WITH THE DESCRIPTION PROVIDED BY THE CLIENT.
- 10. THE LANDS SHOWN HEREON LIE IN ZONE X, DEFINED AS AREAS DETERMINED TO BE OUTSIDE THE 0.2% ANNUAL CHANCE FLOODPLAIN, PER FLOOD INSURANCE RATE MAP (FIRM) COMMUNITY PANEL NO.1201830410F, MAP REVISED SEPTEMBER 25, 2009.

THE ABOVE STATEMENT IS FOR INFORMATION ONLY AND THIS SURVEYOR ASSUMES NO LIABILITY FOR THE CORRECTNESS OF THE CITED MAP(S). IN ADDITION, THE ABOVE STATEMENT DOES NOT REPRESENT THIS SURVEYOR'S OPINION OF THE PROBABILITY OF FLOODING.

- 11. THERE WAS NO VISUAL EVIDENCE OF RECENT EARTH MOVING WORK, BUILDING CONSTRUCTION, OR BUILDING ADDITIONS OBSERVED IN THE PROCESS OF CONDUCTING THE FIELD WITHIN THE SURVEYED LANDS. THE STRUCTURES LOCATED ON THE SUBJECT PROPERTY APPEAR TO BE VACATED.
- 12. THE SURVEYOR WAS NOT SUPPLIED ANY ZONING INFORMATION FOR THE SUBJECT PROPERTY.
- 13. ADJOINING PARCEL OWNER AND RECORDING INFORMATION DELINEATED HEREON WAS OBTAINED FROM THE ORANGE COUNTY PROPERTY APPRAISER'S PUBLIC ACCESS SYSTEM.
- 14. THE LEGAL DESCRIPTION SHOWN HEREON IS AS PER THE DESCRIPTION PROVIDED BY THE CLIENT.
  A GAP APPEARS BETWEEN THE LEGAL DESCRIPTIONS FOR PARCELS 1 AND 2 AND BETWEEN
  THE LEGAL DESCRIPTIONS FOR PARCELS 3 THROUGH 6. THE EAST LINE OF PARCEL 2 AND THE
  WEST LINE OF PARCEL 6 ARE NOT CONTIGUOUS.
- 15. THE PROPOSED LAND USE HAS NOT BEEN PROVIDED TO THE SURVEYOR.
- 16. WE HAVE EXAMINED THE FURNISHED COMMITMENT TO INSURE TITLE, COMMITMENT NO. 2037—4393766, PREPARED BY FIRST AMERICAN TITLE INSURANCE COMPANY, EFFECTIVE DATE JUNE 24, 2019 AT 8:00 A.M. THOSE INSTRUMENTS INCLUDED IN "SCHEDULE B, SECTION II", OF THE COMMITMENT HAVE BEEN EXAMINED AND ARE REFLECTED HEREON TO THE EXTENT THEY AFFECT THE LANDS SURVEYED.
- 4. DISTRIBUTION EASEMENT RECORDED IN BOOK 3981, PAGE 916. (AS TO PARCEL 3). AFFECTS THE SUBJECT AND IS SHOWN HEREON. THERE MAY BE OTHER FACILITIES ON THE SUBJECT PROPERTY THAT ARE SUBSURFACE AND COULD AFFECT THE LOCATION OF THE EASEMENT AREA.

TO: TOLL BROS., INC., A PENNSYLVANIA CORPORATION; BAVERIA HOLDINGS LLC, A FLORIDA LIMITED LIABILITY COMPANY; FIRST AMERICAN TITLE INSURANCE COMPANY.

THIS IS TO CERTIFY THAT THIS MAP OR PLAT AND THE SURVEY ON WHICH IT IS BASED WERE MADE IN ACCORDANCE WITH THE 2016 MINIMUM STANDARD DETAIL REQUIREMENTS FOR ALTA NSPS LAND TITLE SURVEYS, JOINTLY ESTABLISHED AND ADOPTED BY ALTA AND NSPS, AND INCLUDES ITEMS 1, 2, 3, 4, 8, 11, 13, 16, AND 19 OF TABLE A THEREOF.

FIELD WORK WAS COMPLETED ON JANUARY 8, 2020

ALLEN & COMPANY Professional Surveyors & Mappers

16 EAST PLANT STREET WINTER GARDEN, FLORIDA 34787 407 654-5355 \*FAX 407 654-5356

107 654-5355 \*FAX 407 654-5356

SURVEY FENUE

TA/NSPS

TOUR OF FUGEWOOD

FOR:
TOLL BROTHERS

JAMES L. RICKMAN, P.S.M #5633

DATE: JANUARY 8, 2020

SCALE: 1" = 60'

CALC BY: JLR/SEJ

FIELD BY: BA/DH

DRAWN BY: SEJ

CHECKED BY: MR

SHEET 1 OF 2