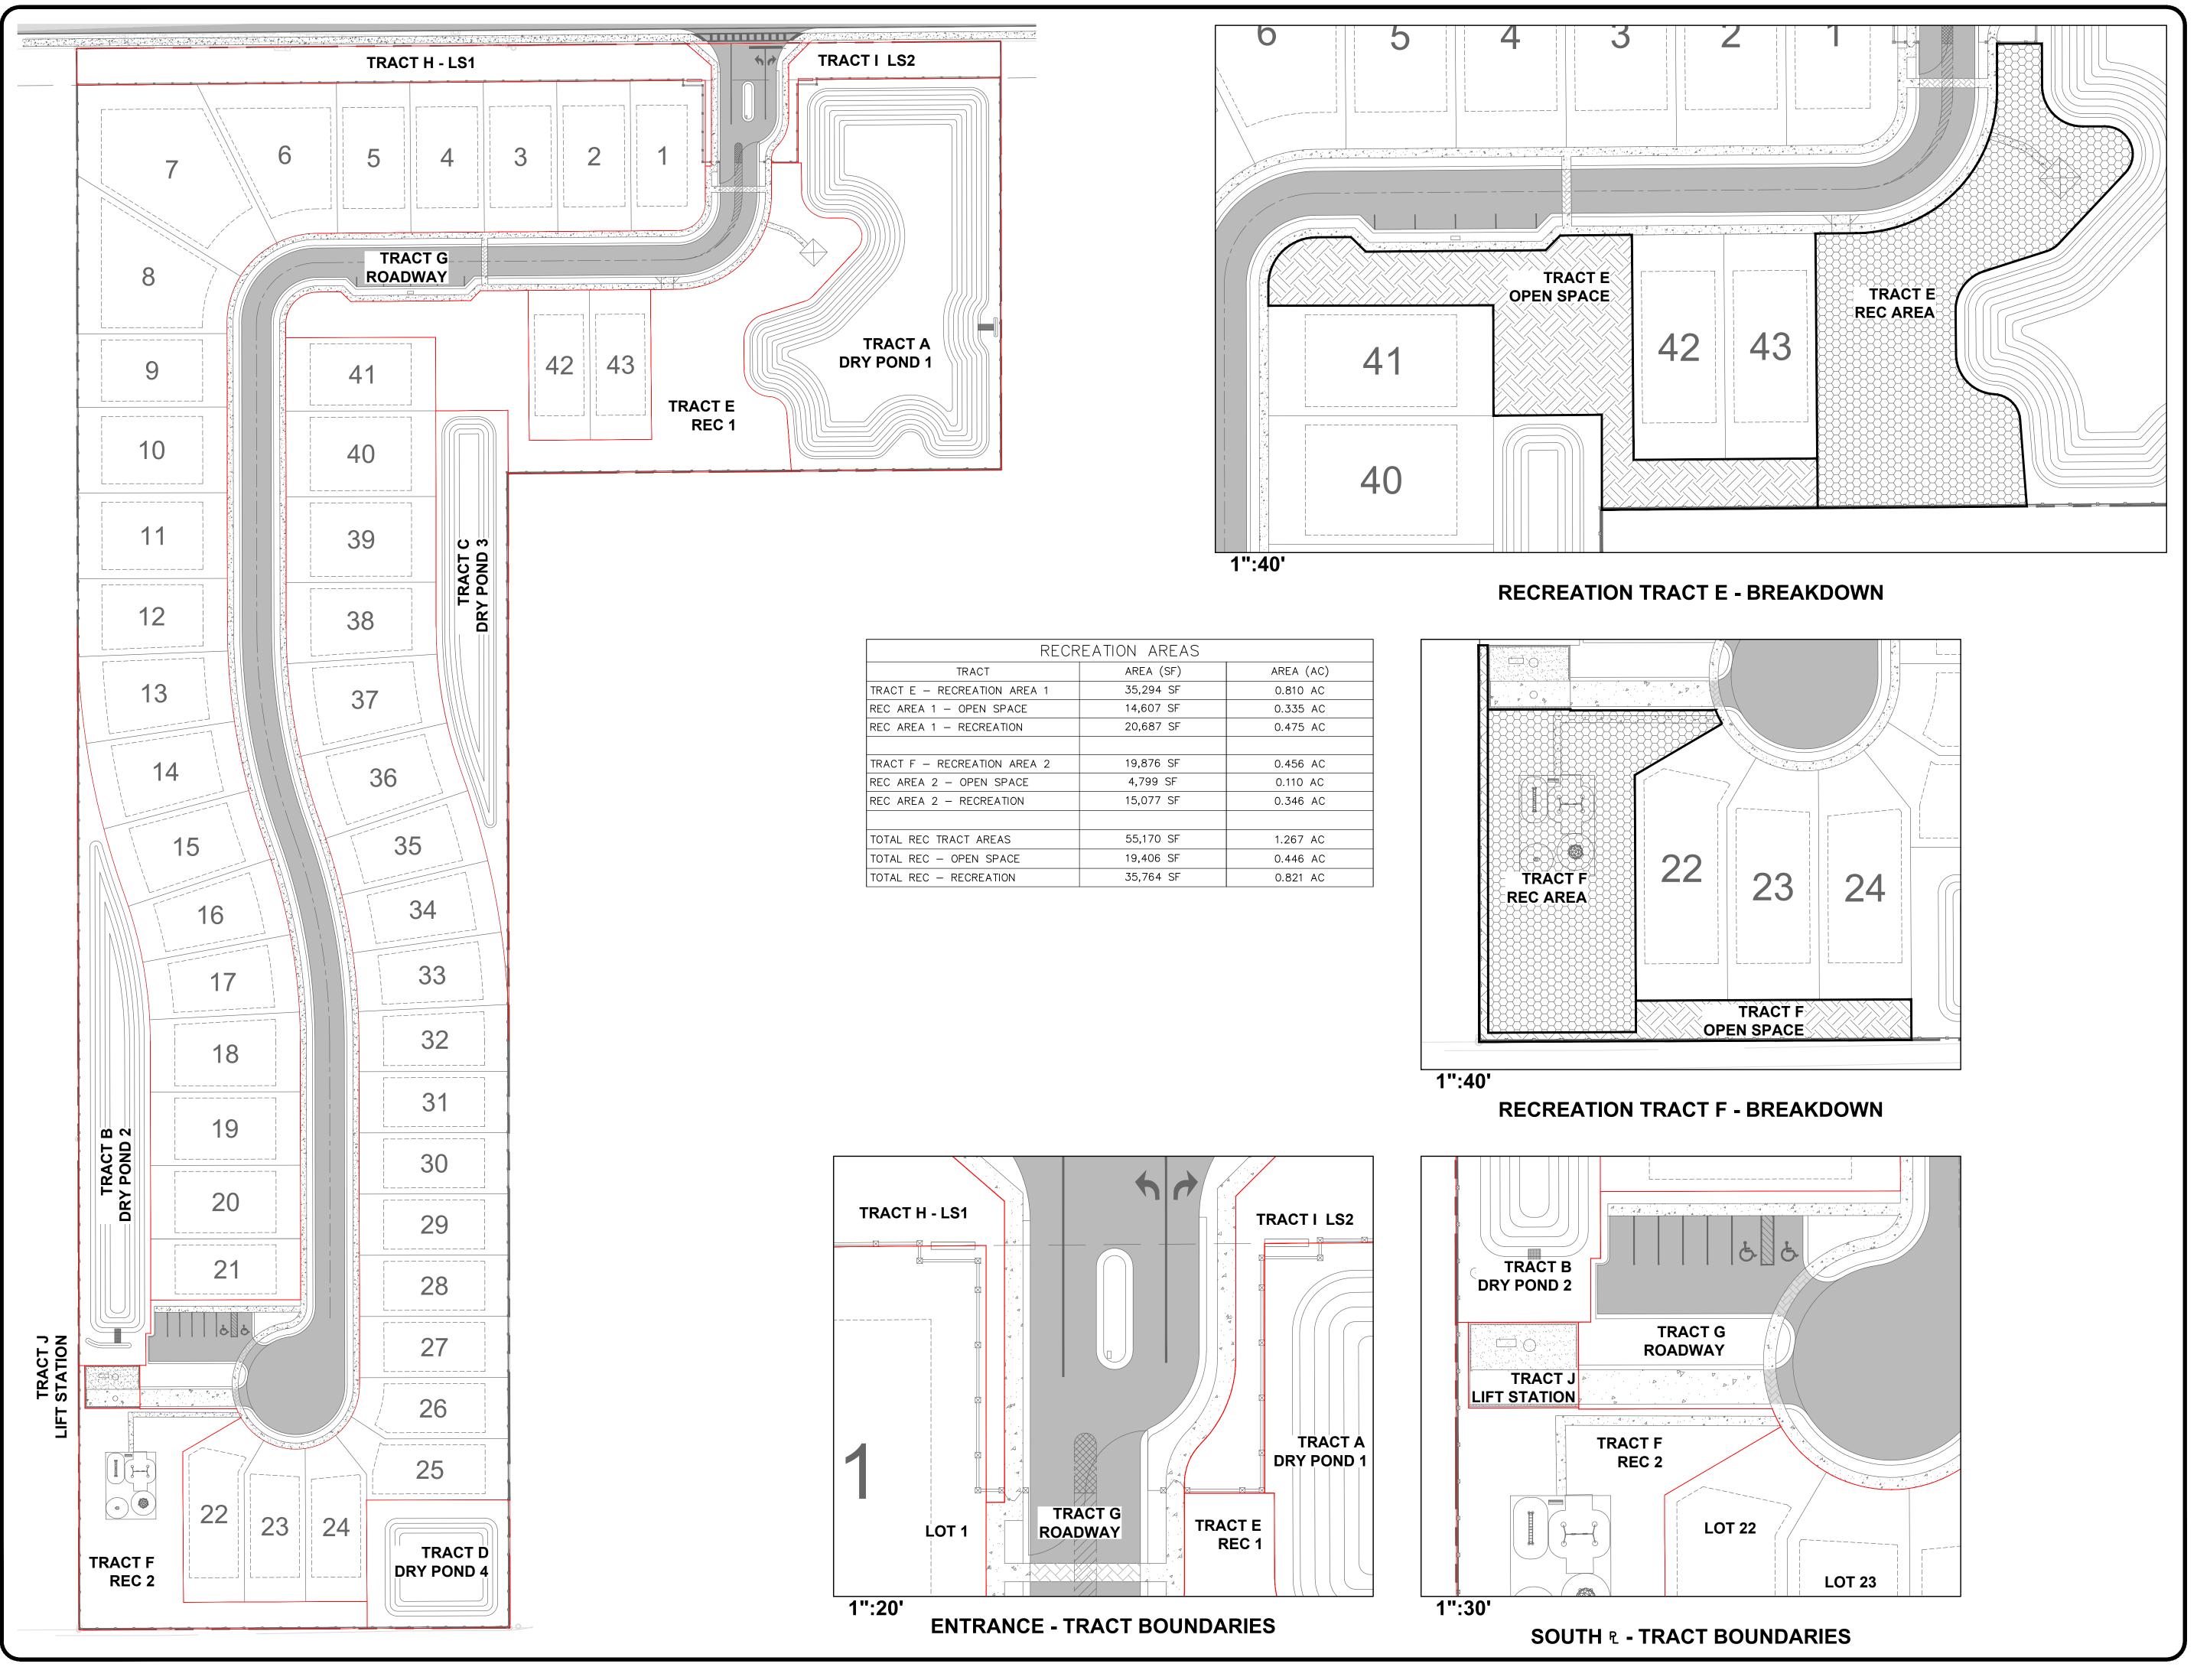

Vehicle Tracking Plan

Lot Impervious Surface Ratio Calculations

Tree Plan

Tract Boundary Exhibit

Drainage Plan

Utility Plan

**APPROVED WAIVERS** 

1. A WAIVER FOR EDGEWOOD CODE SECTION 126-280 TO ALLOW A CULS-DE-SAC ON A STREET EXCEEDING 500 FEET. THE WAIVER WAS REQUESTED AS THE CULS-DE-SAC IS THE ONLY WAY FOR THE ENTIRE PROPERTY TO BE DEVELOPED.