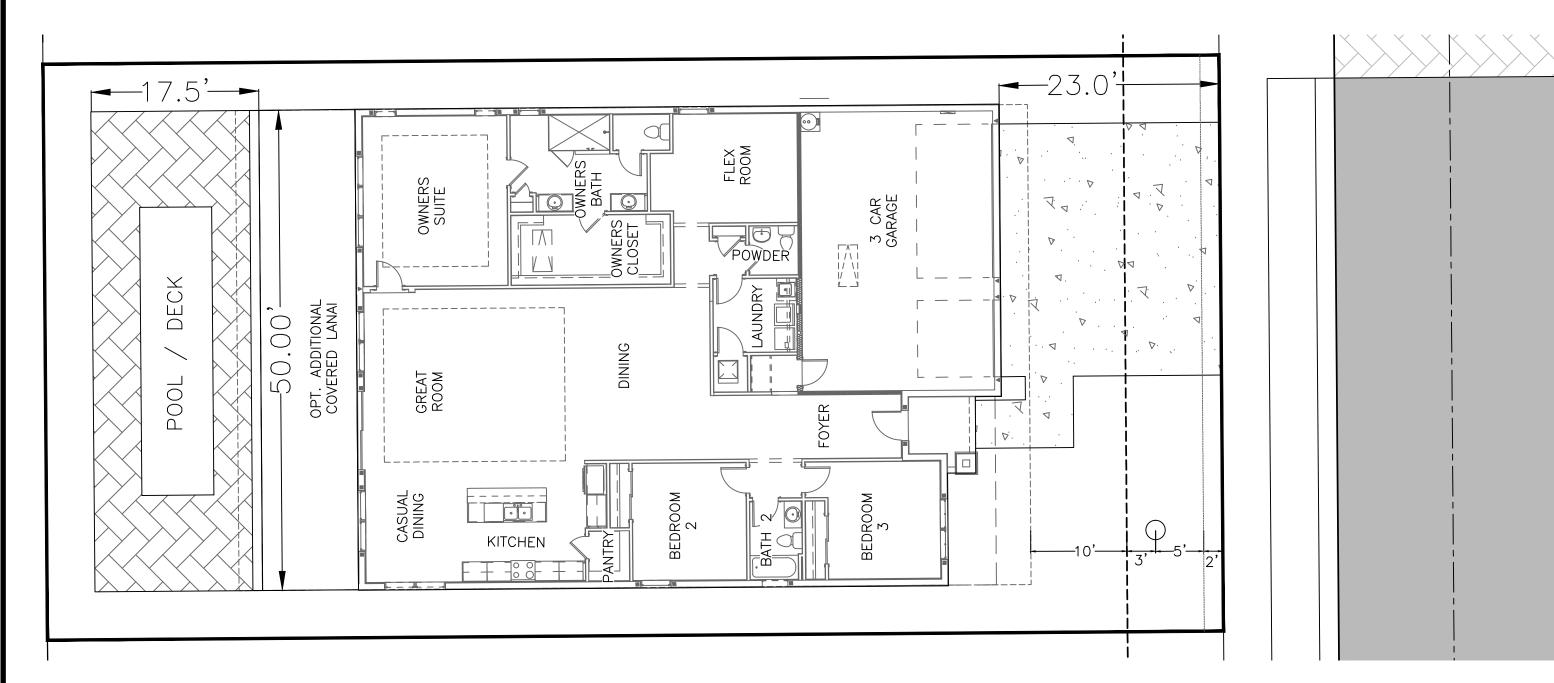

# HOLDEN AVENUE PD - HAVEN OAKS

# DEVELOPMENT PLAN / PRELIMINARY SUBDIVISION PLAN

2/28/2022 **CITY OF EDGEWOOD** 

**RECEIVED** 

# ORLANDO, FLORIDA

PARCEL ID# 14-23-29-0000-00-004 14-23-29-0000-00-005

14-23-29-0000-00-062 14-23-29-0000-00-064 14-23-29-0000-00-063 & 14-23-29-0000-00-042

**February 21, 2022** 