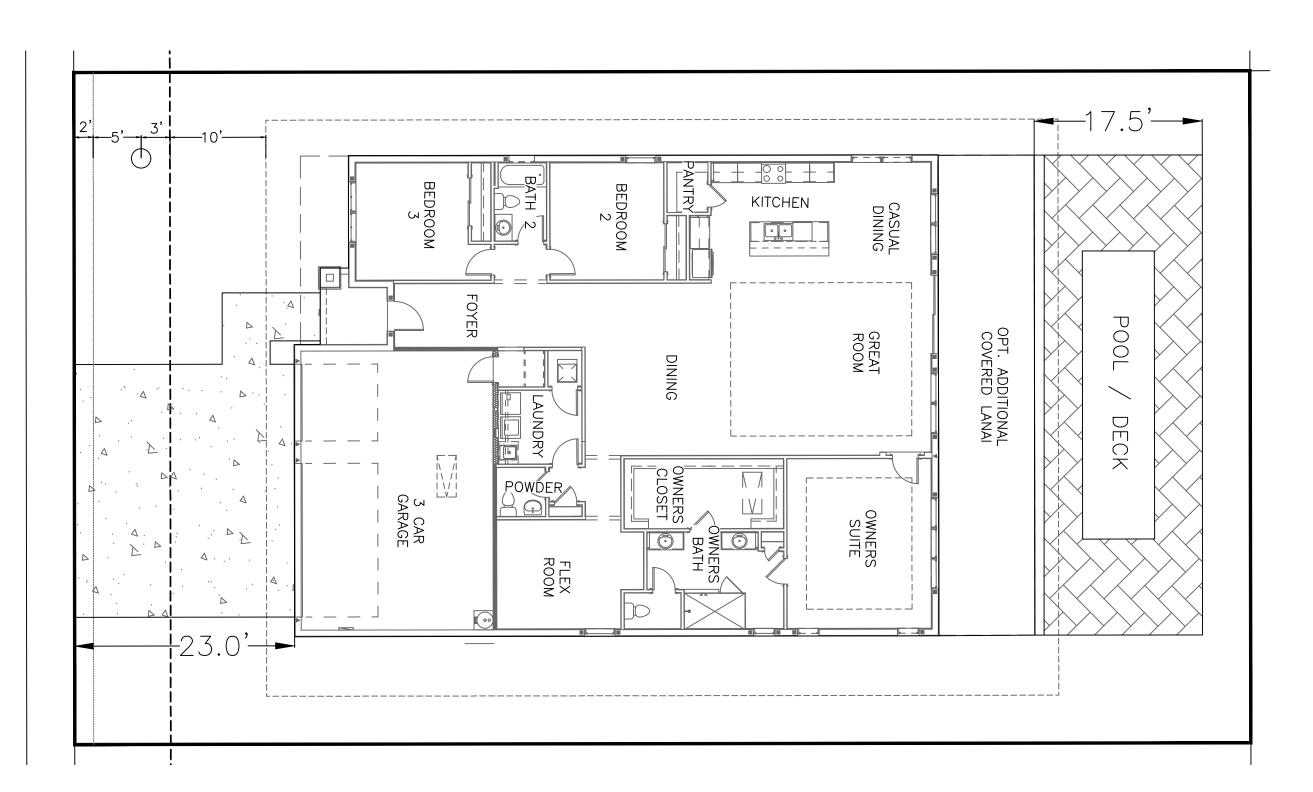

# HOLDEN AVENUE PD - HAVEN OAKS

# DEVELOPMENT PLAN / PRELIMINARY SUBDIVISION PLAN

2/28/2022 **CITY OF EDGEWOOD** 

**RECEIVED** 

# ORLANDO, FLORIDA

PARCEL ID# 14-23-29-0000-00-004 14-23-29-0000-00-005

14-23-29-0000-00-062 14-23-29-0000-00-064 14-23-29-0000-00-063 & 14-23-29-0000-00-042

**February 21, 2022** 