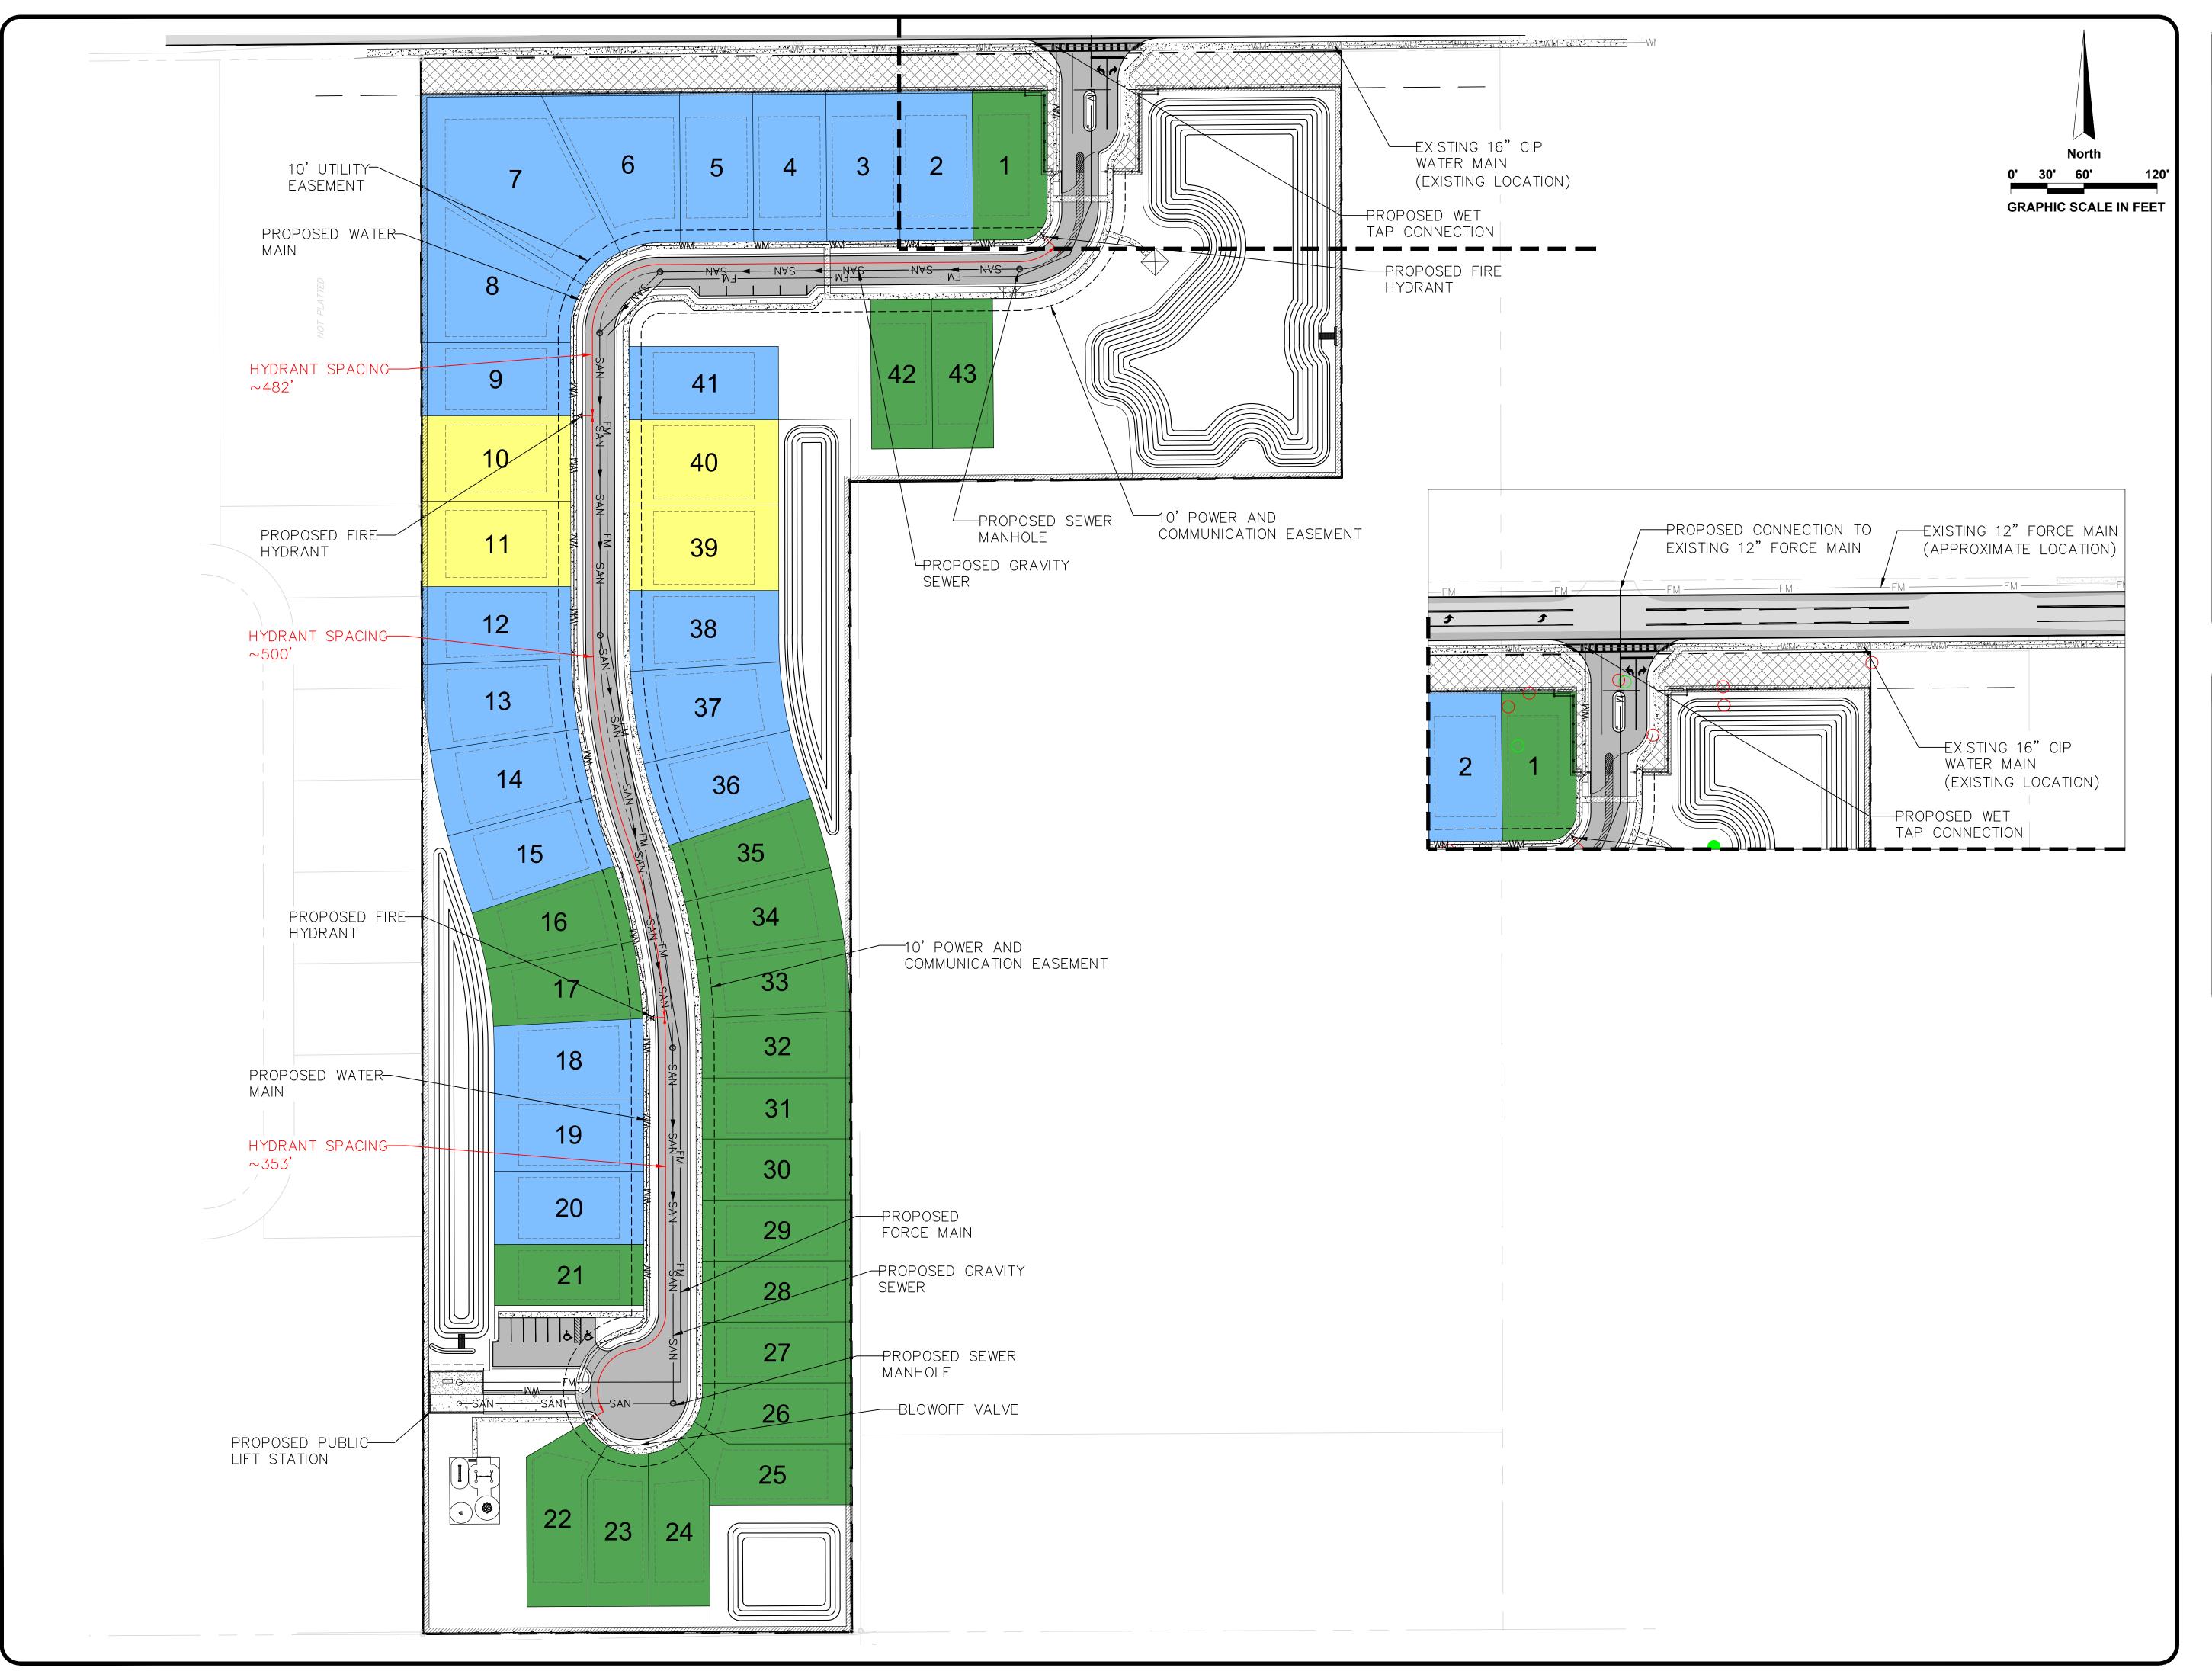

Vehicle Tracking Plan

Lot Impervious Surface Ratio Calculations

Tree Plan

Tract Boundary Exhibit

Drainage Plan

Utility Plan

**APPROVED WAIVERS** 

1. A WAIVER FOR EDGEWOOD CODE SECTION 126-280 TO ALLOW A CULS-DE-SAC ON A STREET EXCEEDING 500 FEET. THE WAIVER WAS REQUESTED AS THE CULS-DE-SAC IS THE ONLY WAY FOR THE ENTIRE PROPERTY TO BE DEVELOPED.

# **UTILITY PROVIDERS**

<u>SEWER</u>

ORANGE COUNTY UTILITIES (OCU) ORLANDO UTILITIES COMMISSION (OUC) 9150 CURRY FORD RD, 3800 GARDENIA AVE ORLANDO, FL 32825 ORLANDO, FL

(407) 423-9018 (407) 836-5515

AVCON, INC. **ENGINEERS & PLANNERS** 5555 East Michigan Street., Suite €00 Orlando, FL. 32822-2779 Office: (407) 599-1122 **Fax**: (407) 599-1133 CORPORATE CERTIFICATE OF AUTHORIZATION NUMBER: 5057 www.avconinc.com