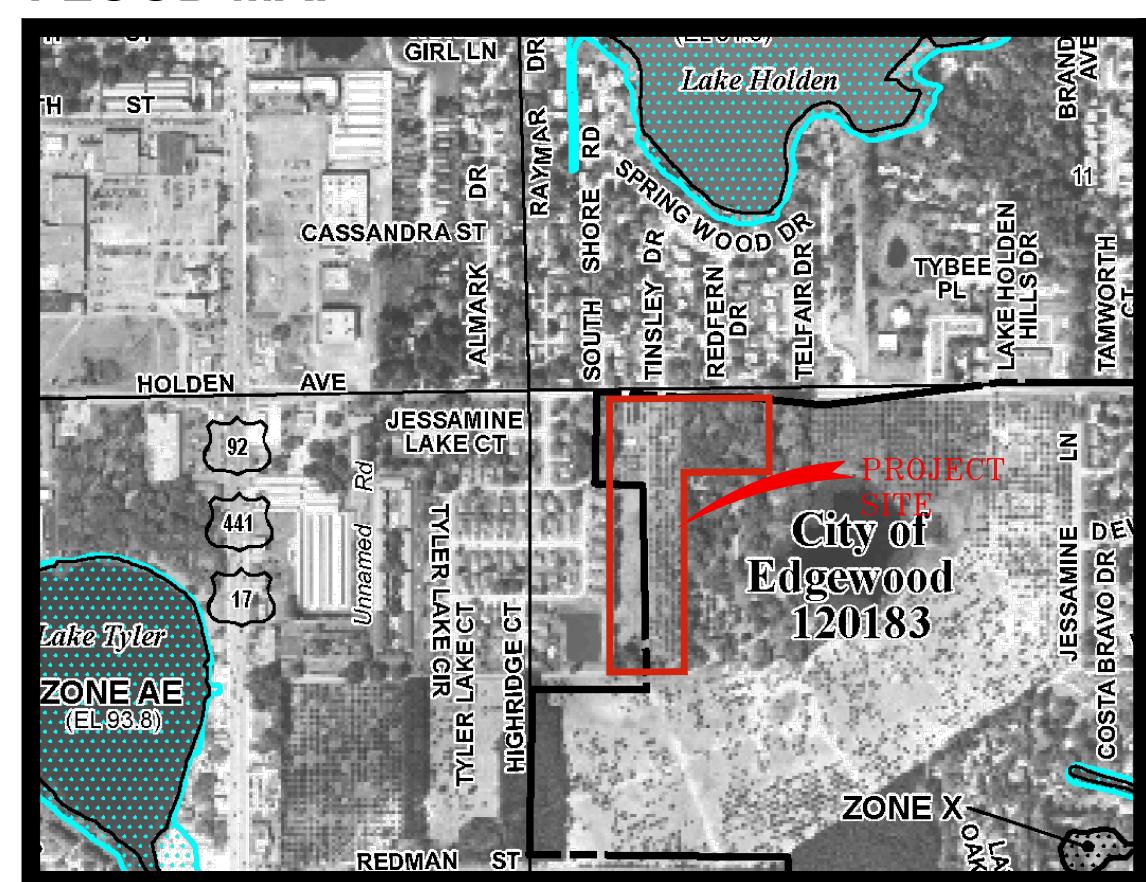

COMPANY; FIRST AMERICAN TITLE INSURANCE COMPANY.

THIS IS TO CERTIFY THAT THIS MAP OR PLAT AND THE SURVEY ON WHICH IT IS BASED WERE MADE IN ACCORDANCE WITH THE 2016 MINIMUM STANDARD DETAIL REQUIREMENTS FOR ALTA NSPS LAND TITLE SURVEYS, JOINTLY ESTABLISHED AND ADOPTED BY ALTA AND NSPS, AND INCLUDES ITEMS 1, 2, 3, 4, 8, 11, 13, 16, AND 19 OF TABLE A THEREOF.

FIELD WORK WAS COMPLETED ON JANUARY 8, 2020

ALLEN & COMPANY Professional Surveyors & Mappers

16 EAST PLANT STREET WINTER GARDEN, FLORIDA 34787 407 654-5355 \*FAX 407 654-5356

107 654-5355 \*FAX 407 654-5356

SURVEY FENUE

TA/NSPS

TOUR OF FUGEWOOD

FOR:
TOLL BROTHERS

JAMES L. RICKMAN, P.S.M #5633

DATE: JANUARY 8, 2020

SCALE: 1" = 60'

CALC BY: JLR/SEJ

FIELD BY: BA/DH

DRAWN BY: SEJ

CHECKED BY: MR

SHEET 1 OF 2





# FLOOD MAP



# **SOILS MAP**



# SOILS LEGEND

- 3 BASINGER FINE SAND DEPRESSIONAL, 0 TO 1 PERCENT SLOPES
- 43 SEFFNER FINE SAND, 0 TO 2 PERCENT SLOPES
- 48 TAVARES-URBAN LAND COMPLEX, 0 TO 5 PERCENT SLOPES
- 99 WATER

# **USGS TOPO MAP**



# **AERIAL MAP**



RECEIVED

2/28/2022

CITY OF EDGEWOOD

AVCON, INC.
ENGINEERS & PLANNERS
5555 E. MICHIGAN ST., SUITE 200 - ORLANDO, FL 32822-2779
OFFICE: (407) 599-1122 - FAX: (407) 599-1133
CORPORATE CERTIFICATE OF AUTHORIZATION NUMBER: 5057

RICHARD V. BALDOCCHI P.E. #38092

# DEVELOPMENT PLAN / PRELIMINARY SUBDIVISION PLAN

**HOLDEN AVENUE PD** 

PROJECT MAPS

# ATTENTIO

THIS DOCUMENT CONTAINS PRIVILEGED AND PROPRIETARY INFORMATION, ALL OF WHICH IS EXPRESSLY PROVIDED BY AVCON, INC., FOR USE BY THE INTENDED RECIPIENT, AND FOR A SPECIFIC PURPOSE. WITHOUT TH