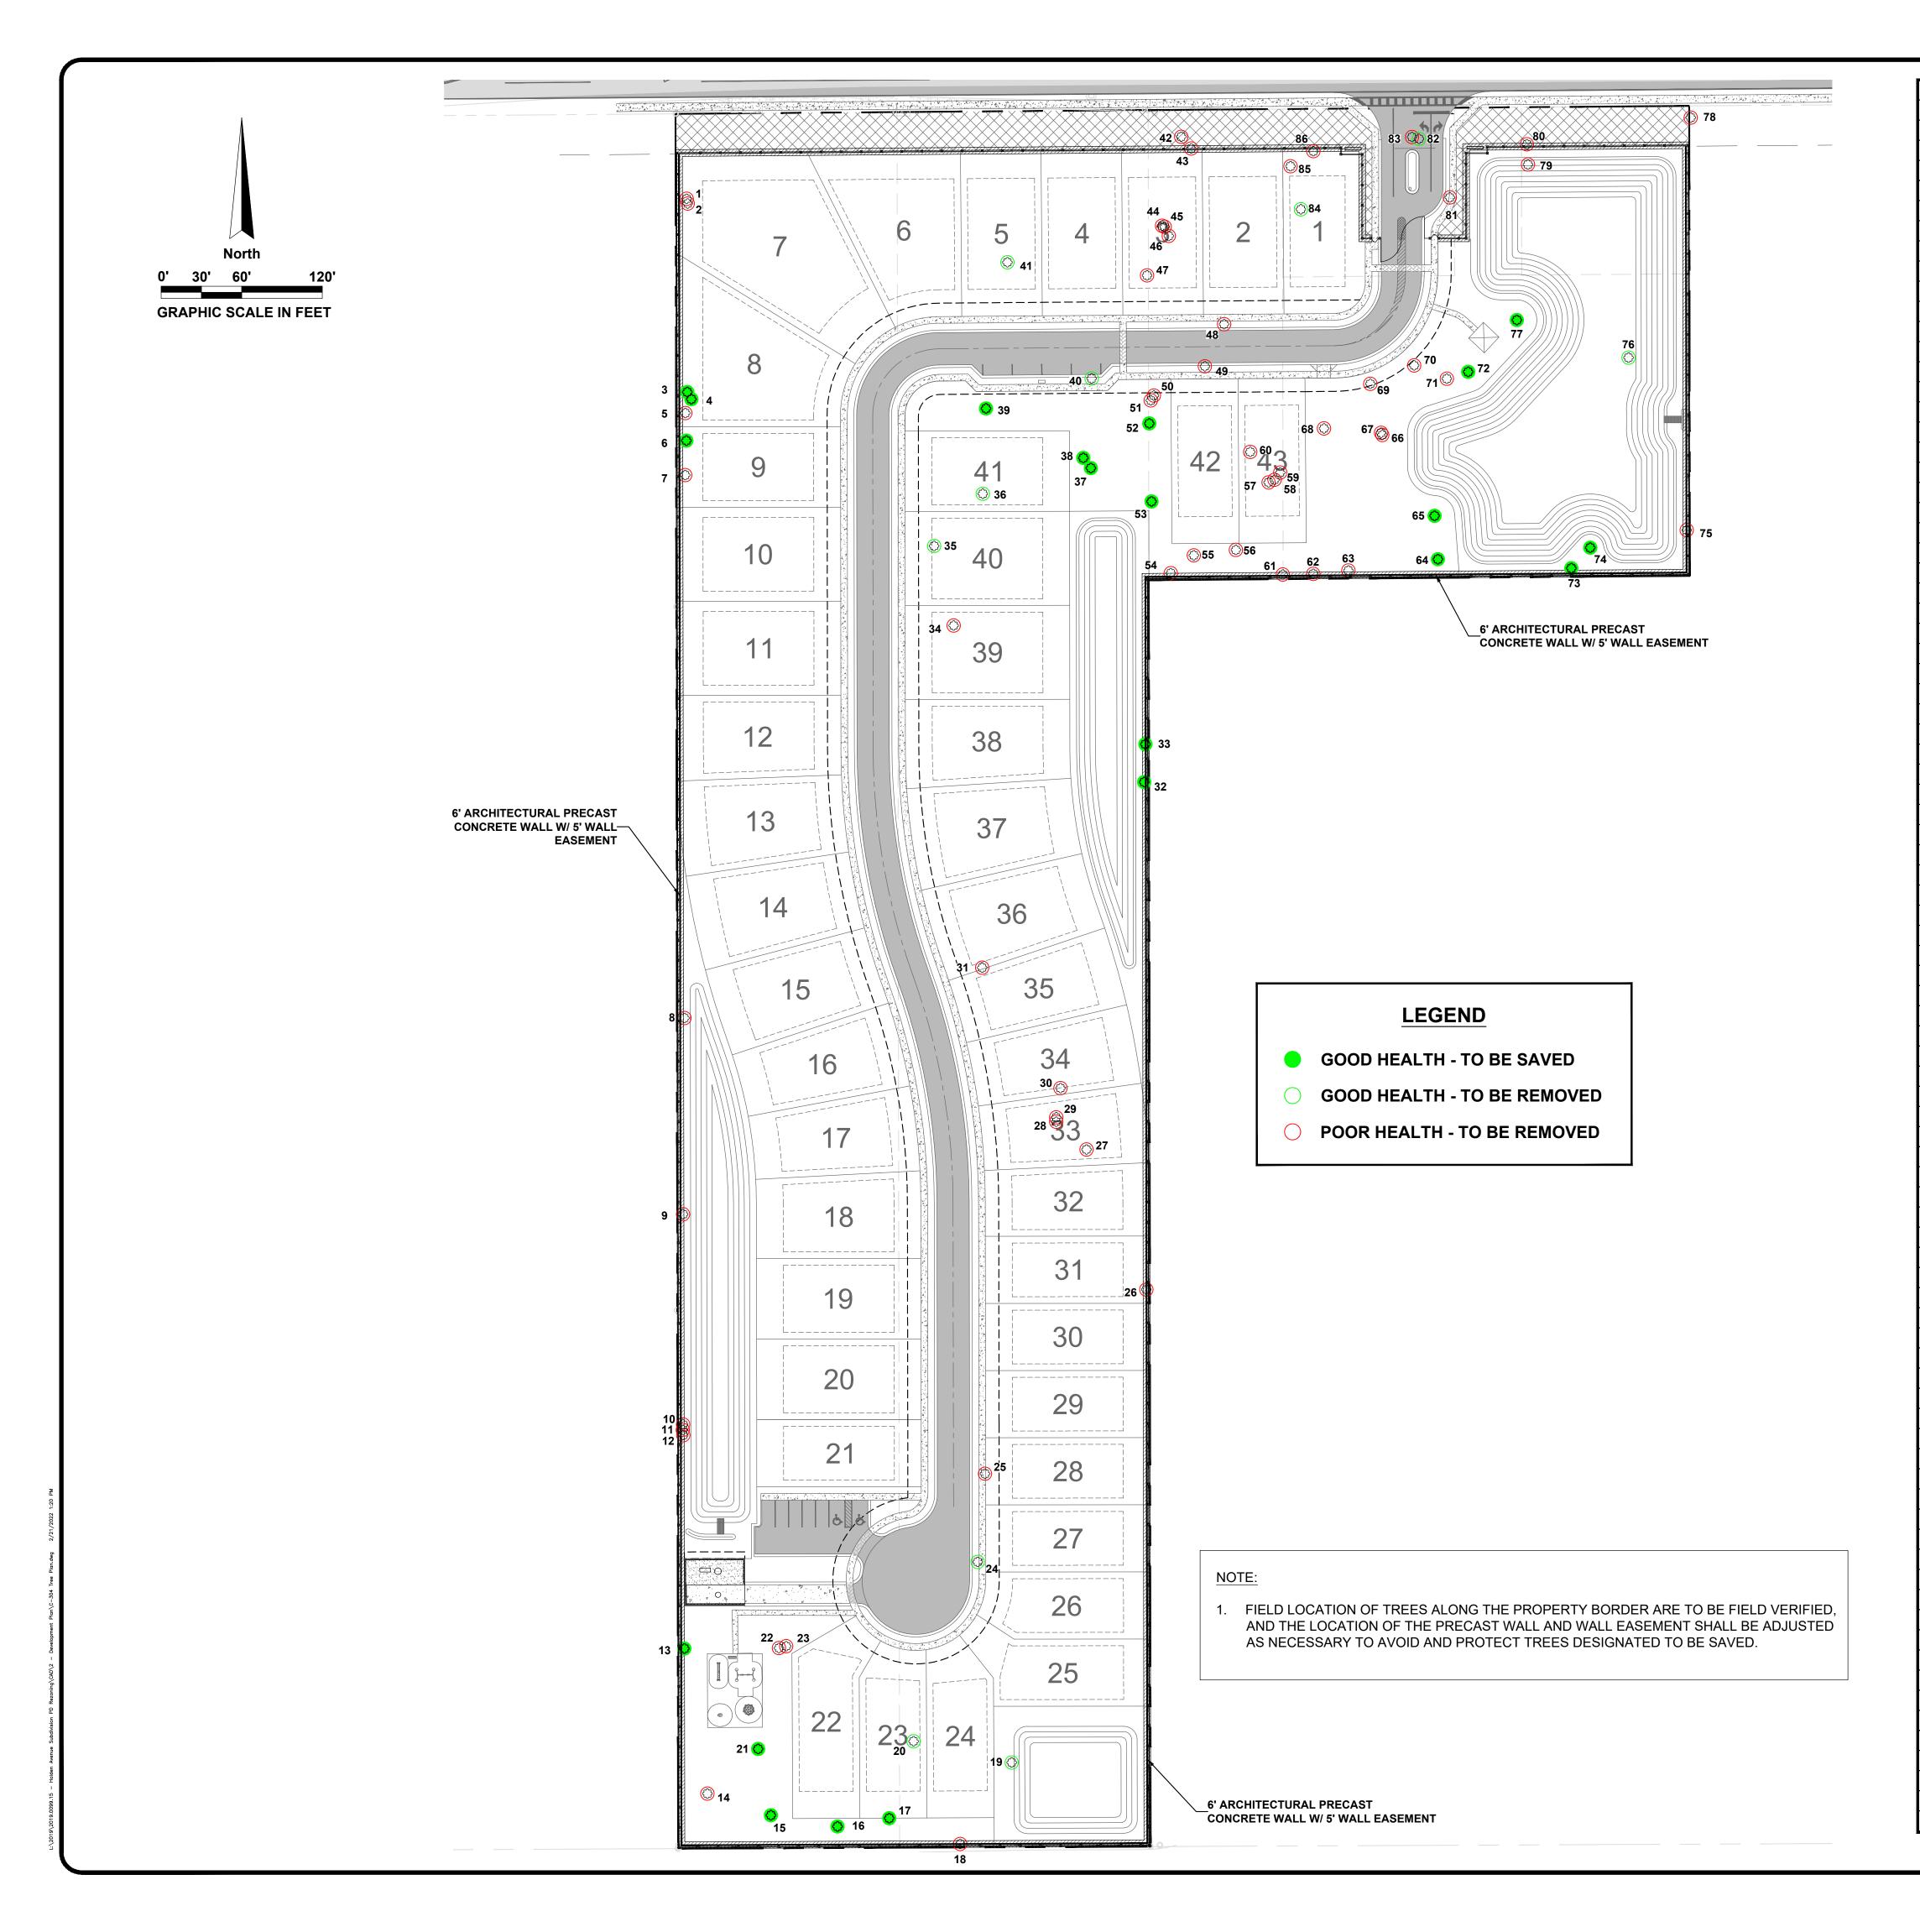

Vehicle Tracking Plan

Lot Impervious Surface Ratio Calculations

Tree Plan

Tract Boundary Exhibit

Drainage Plan

Utility Plan

**APPROVED WAIVERS** 

1. A WAIVER FOR EDGEWOOD CODE SECTION 126-280 TO ALLOW A CULS-DE-SAC ON A STREET EXCEEDING 500 FEET. THE WAIVER WAS REQUESTED AS THE CULS-DE-SAC IS THE ONLY WAY FOR THE ENTIRE PROPERTY TO BE DEVELOPED.