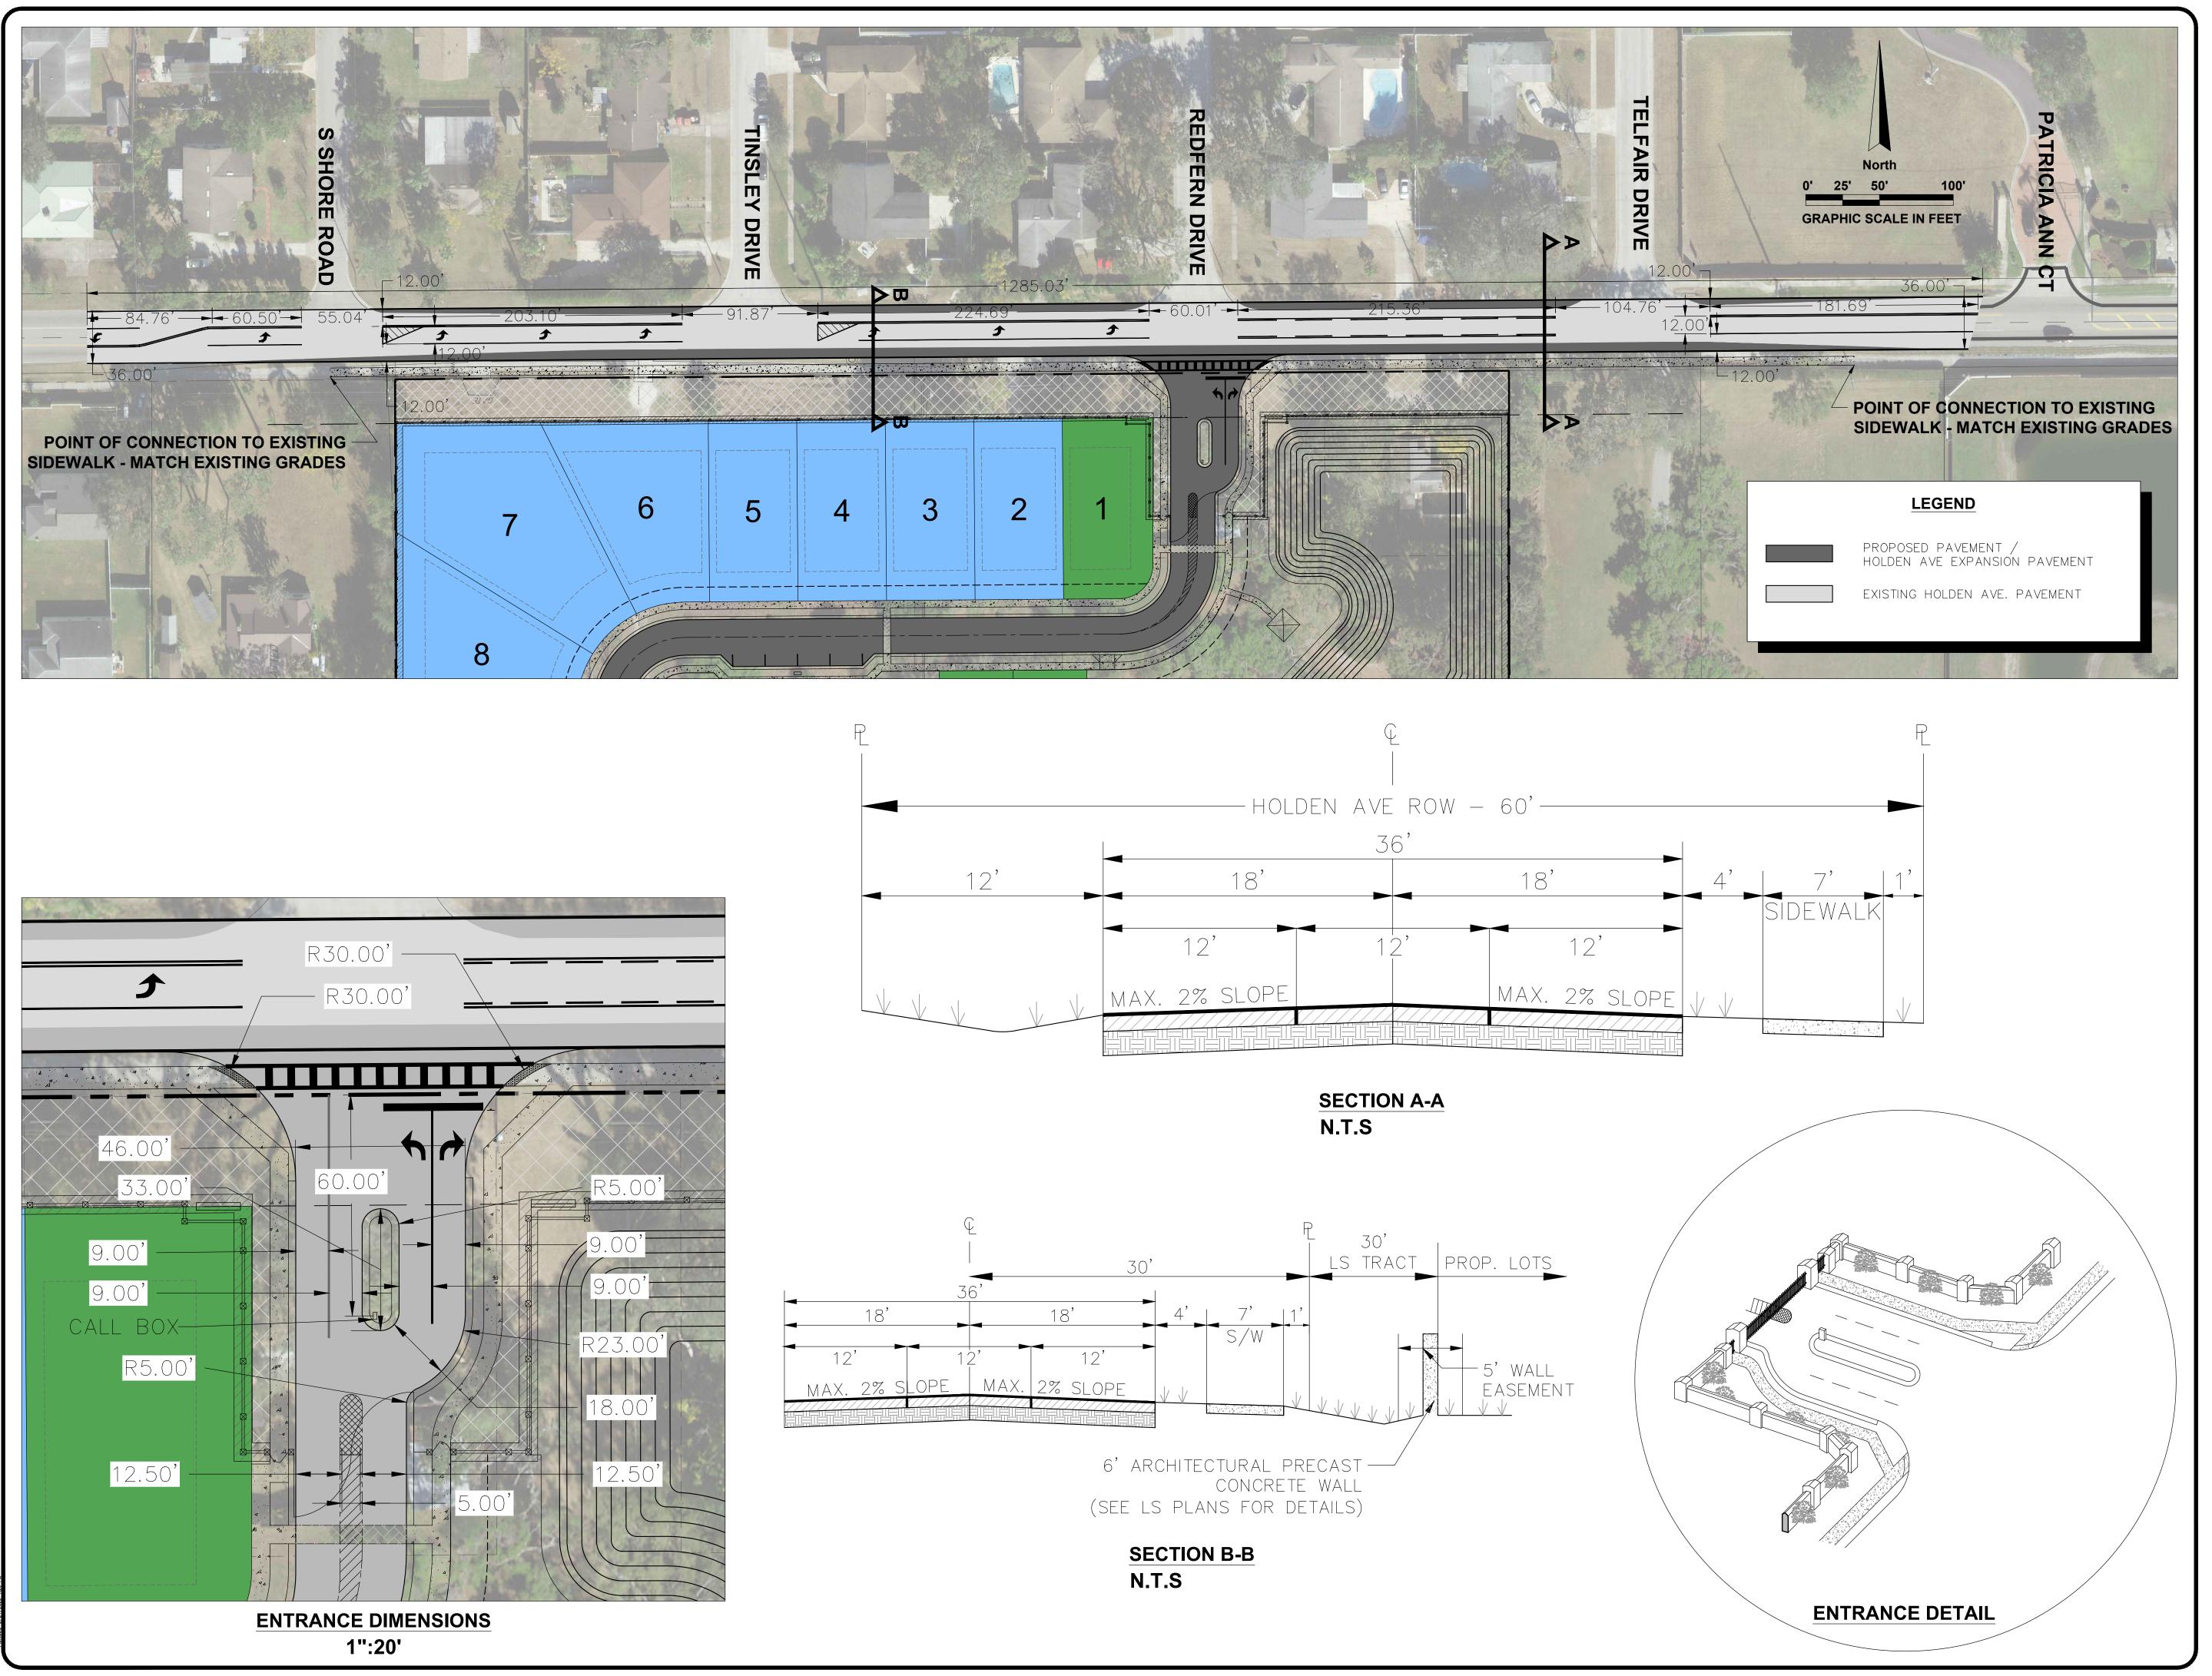

Vehicle Tracking Plan

Lot Impervious Surface Ratio Calculations

Tree Plan

Tract Boundary Exhibit

Drainage Plan

Utility Plan

**APPROVED WAIVERS** 

1. A WAIVER FOR EDGEWOOD CODE SECTION 126-280 TO ALLOW A CULS-DE-SAC ON A STREET EXCEEDING 500 FEET. THE WAIVER WAS REQUESTED AS THE CULS-DE-SAC IS THE ONLY WAY FOR THE ENTIRE PROPERTY TO BE DEVELOPED.

2. A WAIVER FOR EDGEWOOD CODE SECTION 126-282 TO WAIVE THE REQUIREMENT FOR STREET STUB OUTS TO ADJOINING UNPLATTED AREAS. THE WAIVER WAS REQUESTED TO ALLOW FOR THE DEVELOPMENT TO BE GATED AND SURROUNDED BY THE ARCHITECTURAL PRECAST CONCRETE WALL

3. A WAIVER PER EDGEWOOD CODE SECTION 134-460(a)(9) TO ALLOW FOR A MAXIMUM IMPERVIOUS SURFACE AREA RATIO OF 70% FOR RESIDENTIAL LOTS WITHIN THE HOLDEN AVENUE PD.