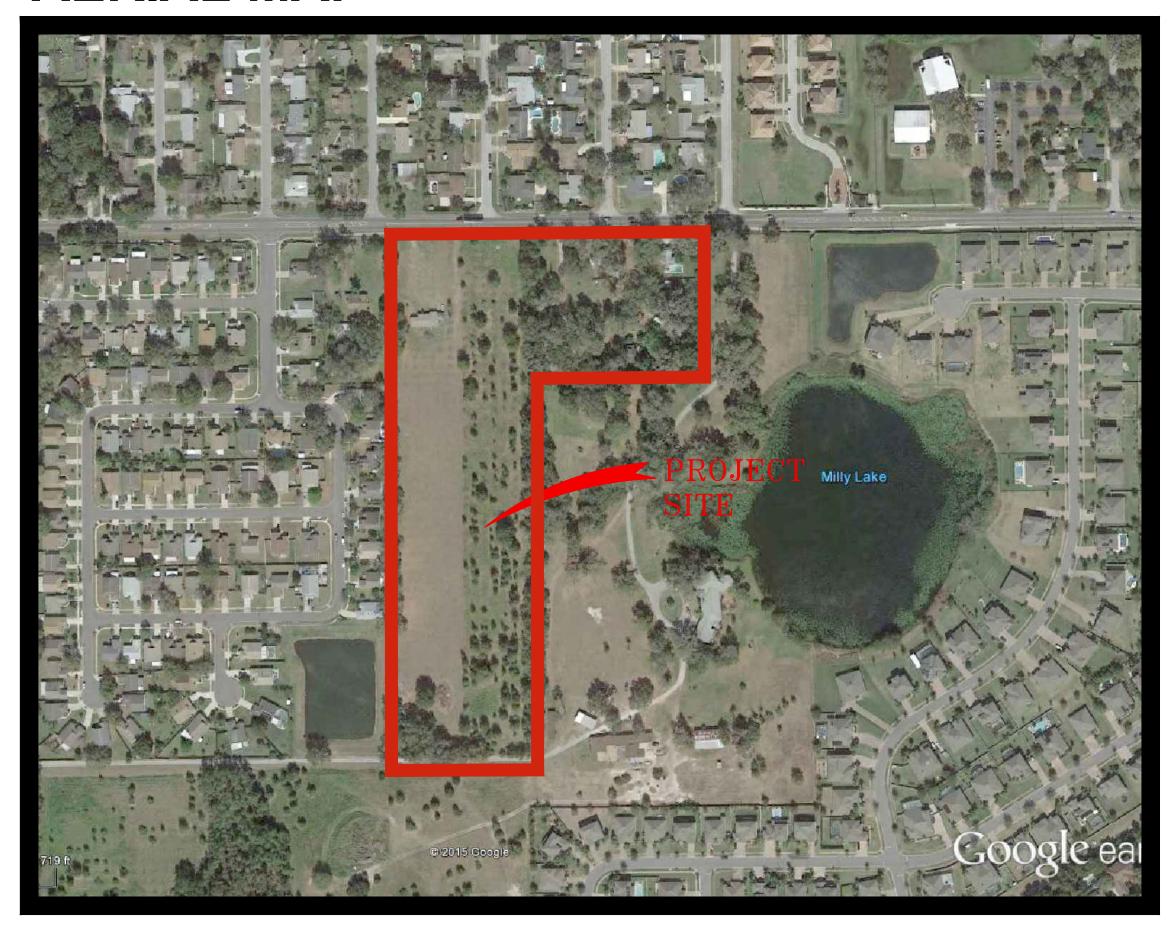

# **AERIAL MAP**

RECEIVED

2/28/2022

CITY OF EDGEWOOD

AVCON, INC.
ENGINEERS & PLANNERS
5555 E. MICHIGAN ST., SUITE 200 - ORLANDO, FL 32822-2779
OFFICE: (407) 599-1122 - FAX: (407) 599-1133
CORPORATE CERTIFICATE OF AUTHORIZATION NUMBER: 5057