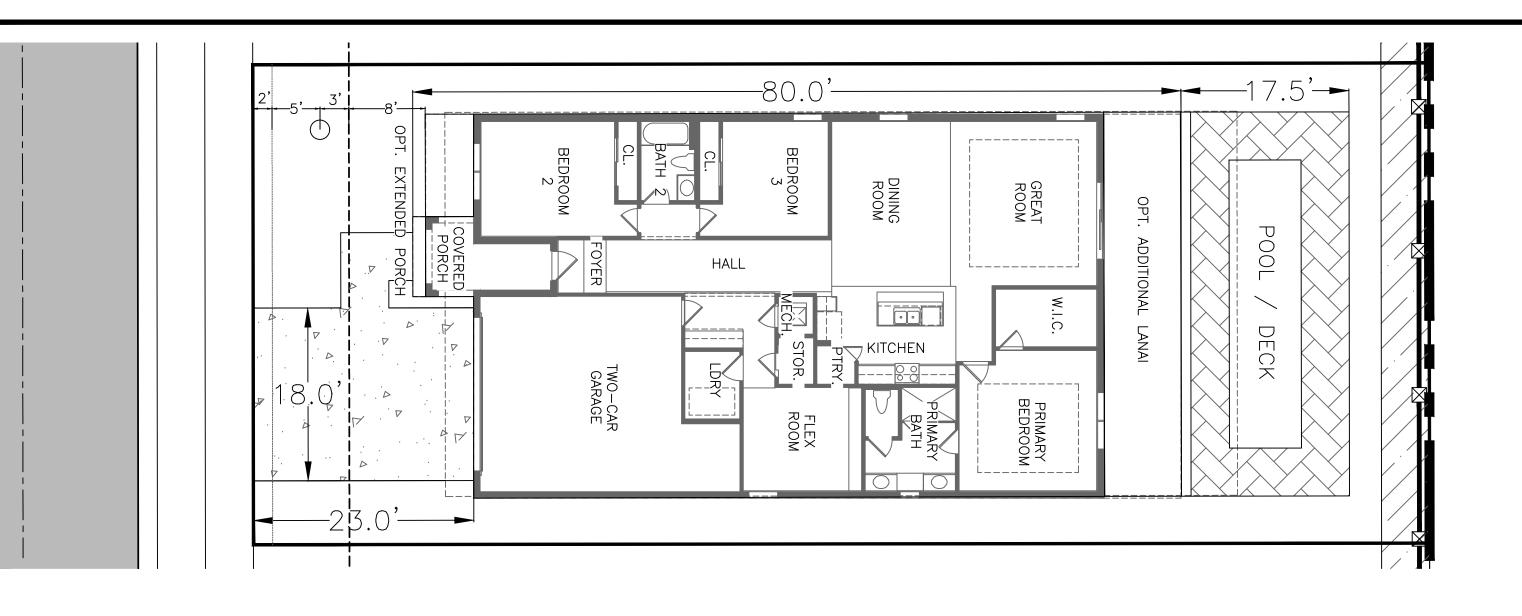

# HOLDEN AVENUE PD - HAVEN OAKS

# DEVELOPMENT PLAN / PRELIMINARY SUBDIVISION PLAN

2/28/2022 **CITY OF EDGEWOOD** 

**RECEIVED** 

# ORLANDO, FLORIDA

PARCEL ID# 14-23-29-0000-00-004 14-23-29-0000-00-005

14-23-29-0000-00-062 14-23-29-0000-00-064 14-23-29-0000-00-063 & 14-23-29-0000-00-042

**February 21, 2022** 