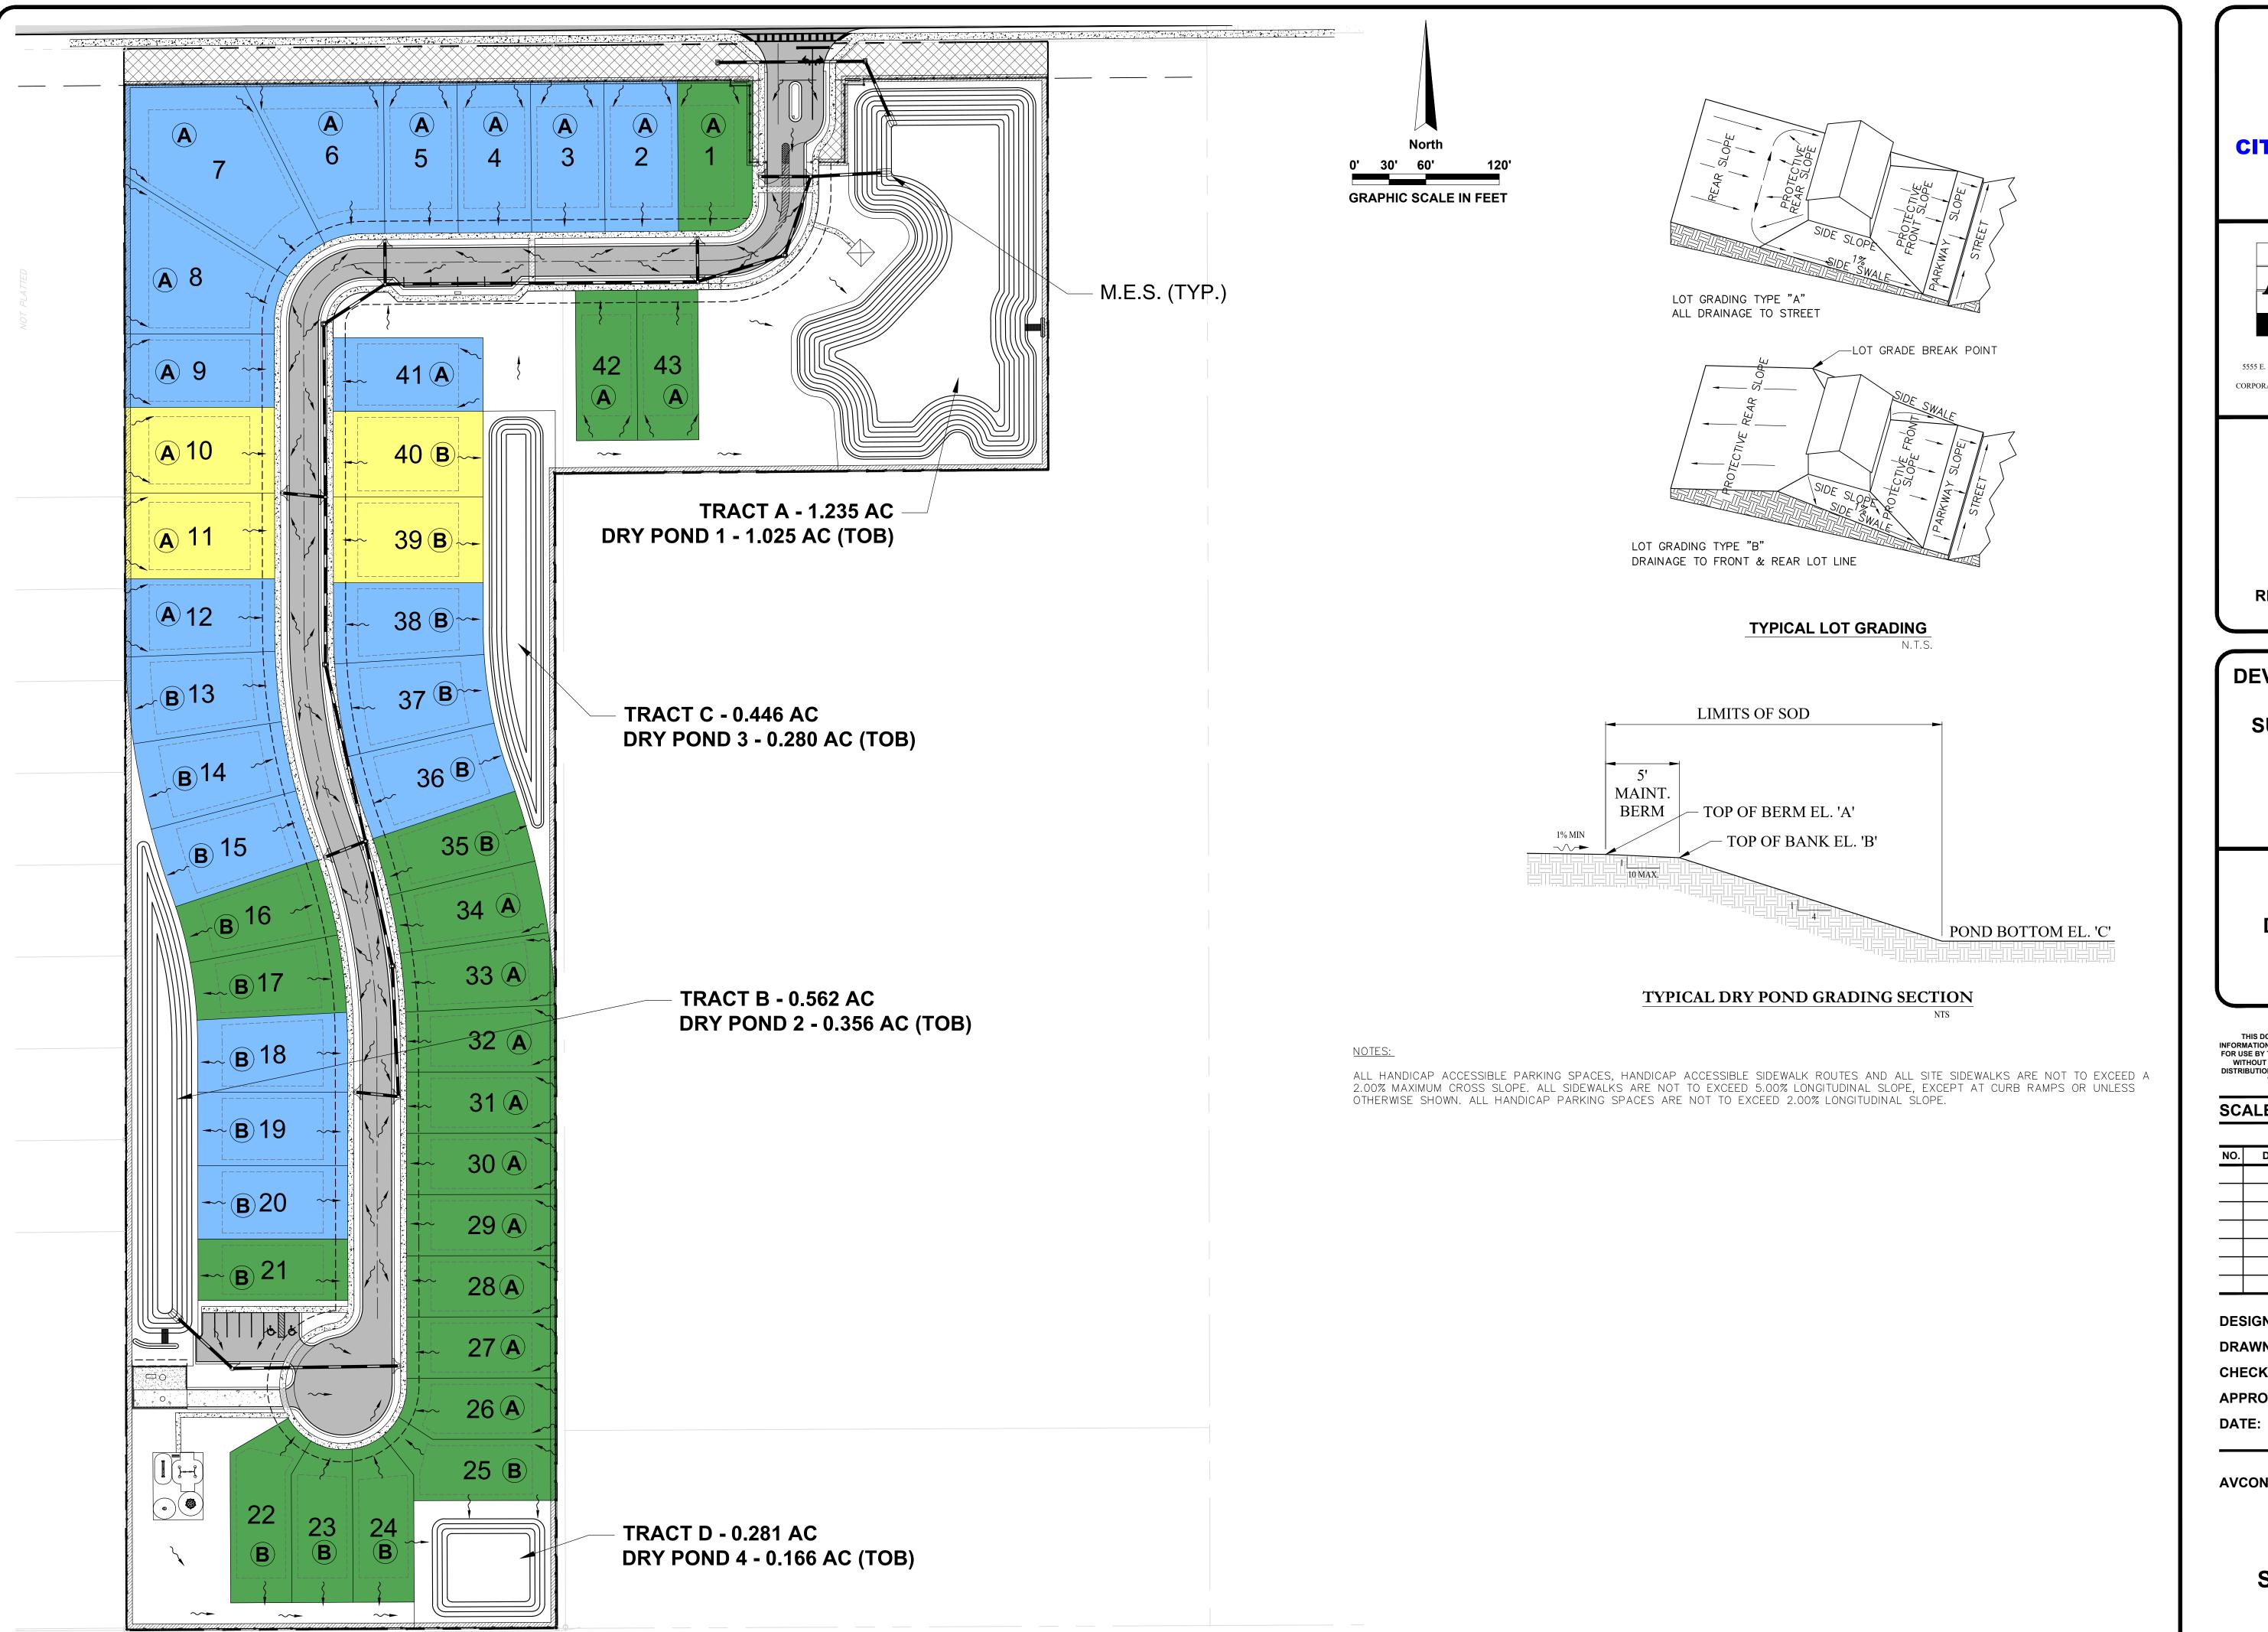

Vehicle Tracking Plan

Lot Impervious Surface Ratio Calculations

Tree Plan

Tract Boundary Exhibit

Drainage Plan

Utility Plan

**APPROVED WAIVERS** 

1. A WAIVER FOR EDGEWOOD CODE SECTION 126-280 TO ALLOW A CULS-DE-SAC ON A STREET EXCEEDING 500 FEET. THE WAIVER WAS REQUESTED AS THE CULS-DE-SAC IS THE ONLY WAY FOR THE ENTIRE PROPERTY TO BE DEVELOPED.

3. A WAIVER PER EDGEWOOD CODE SECTION 134-460(a)(9) TO ALLOW FOR A MAXIMUM IMPERVIOUS SURFACE AREA RATIO OF 70% FOR RESIDENTIAL LOTS WITHIN THE HOLDEN AVENUE PD.