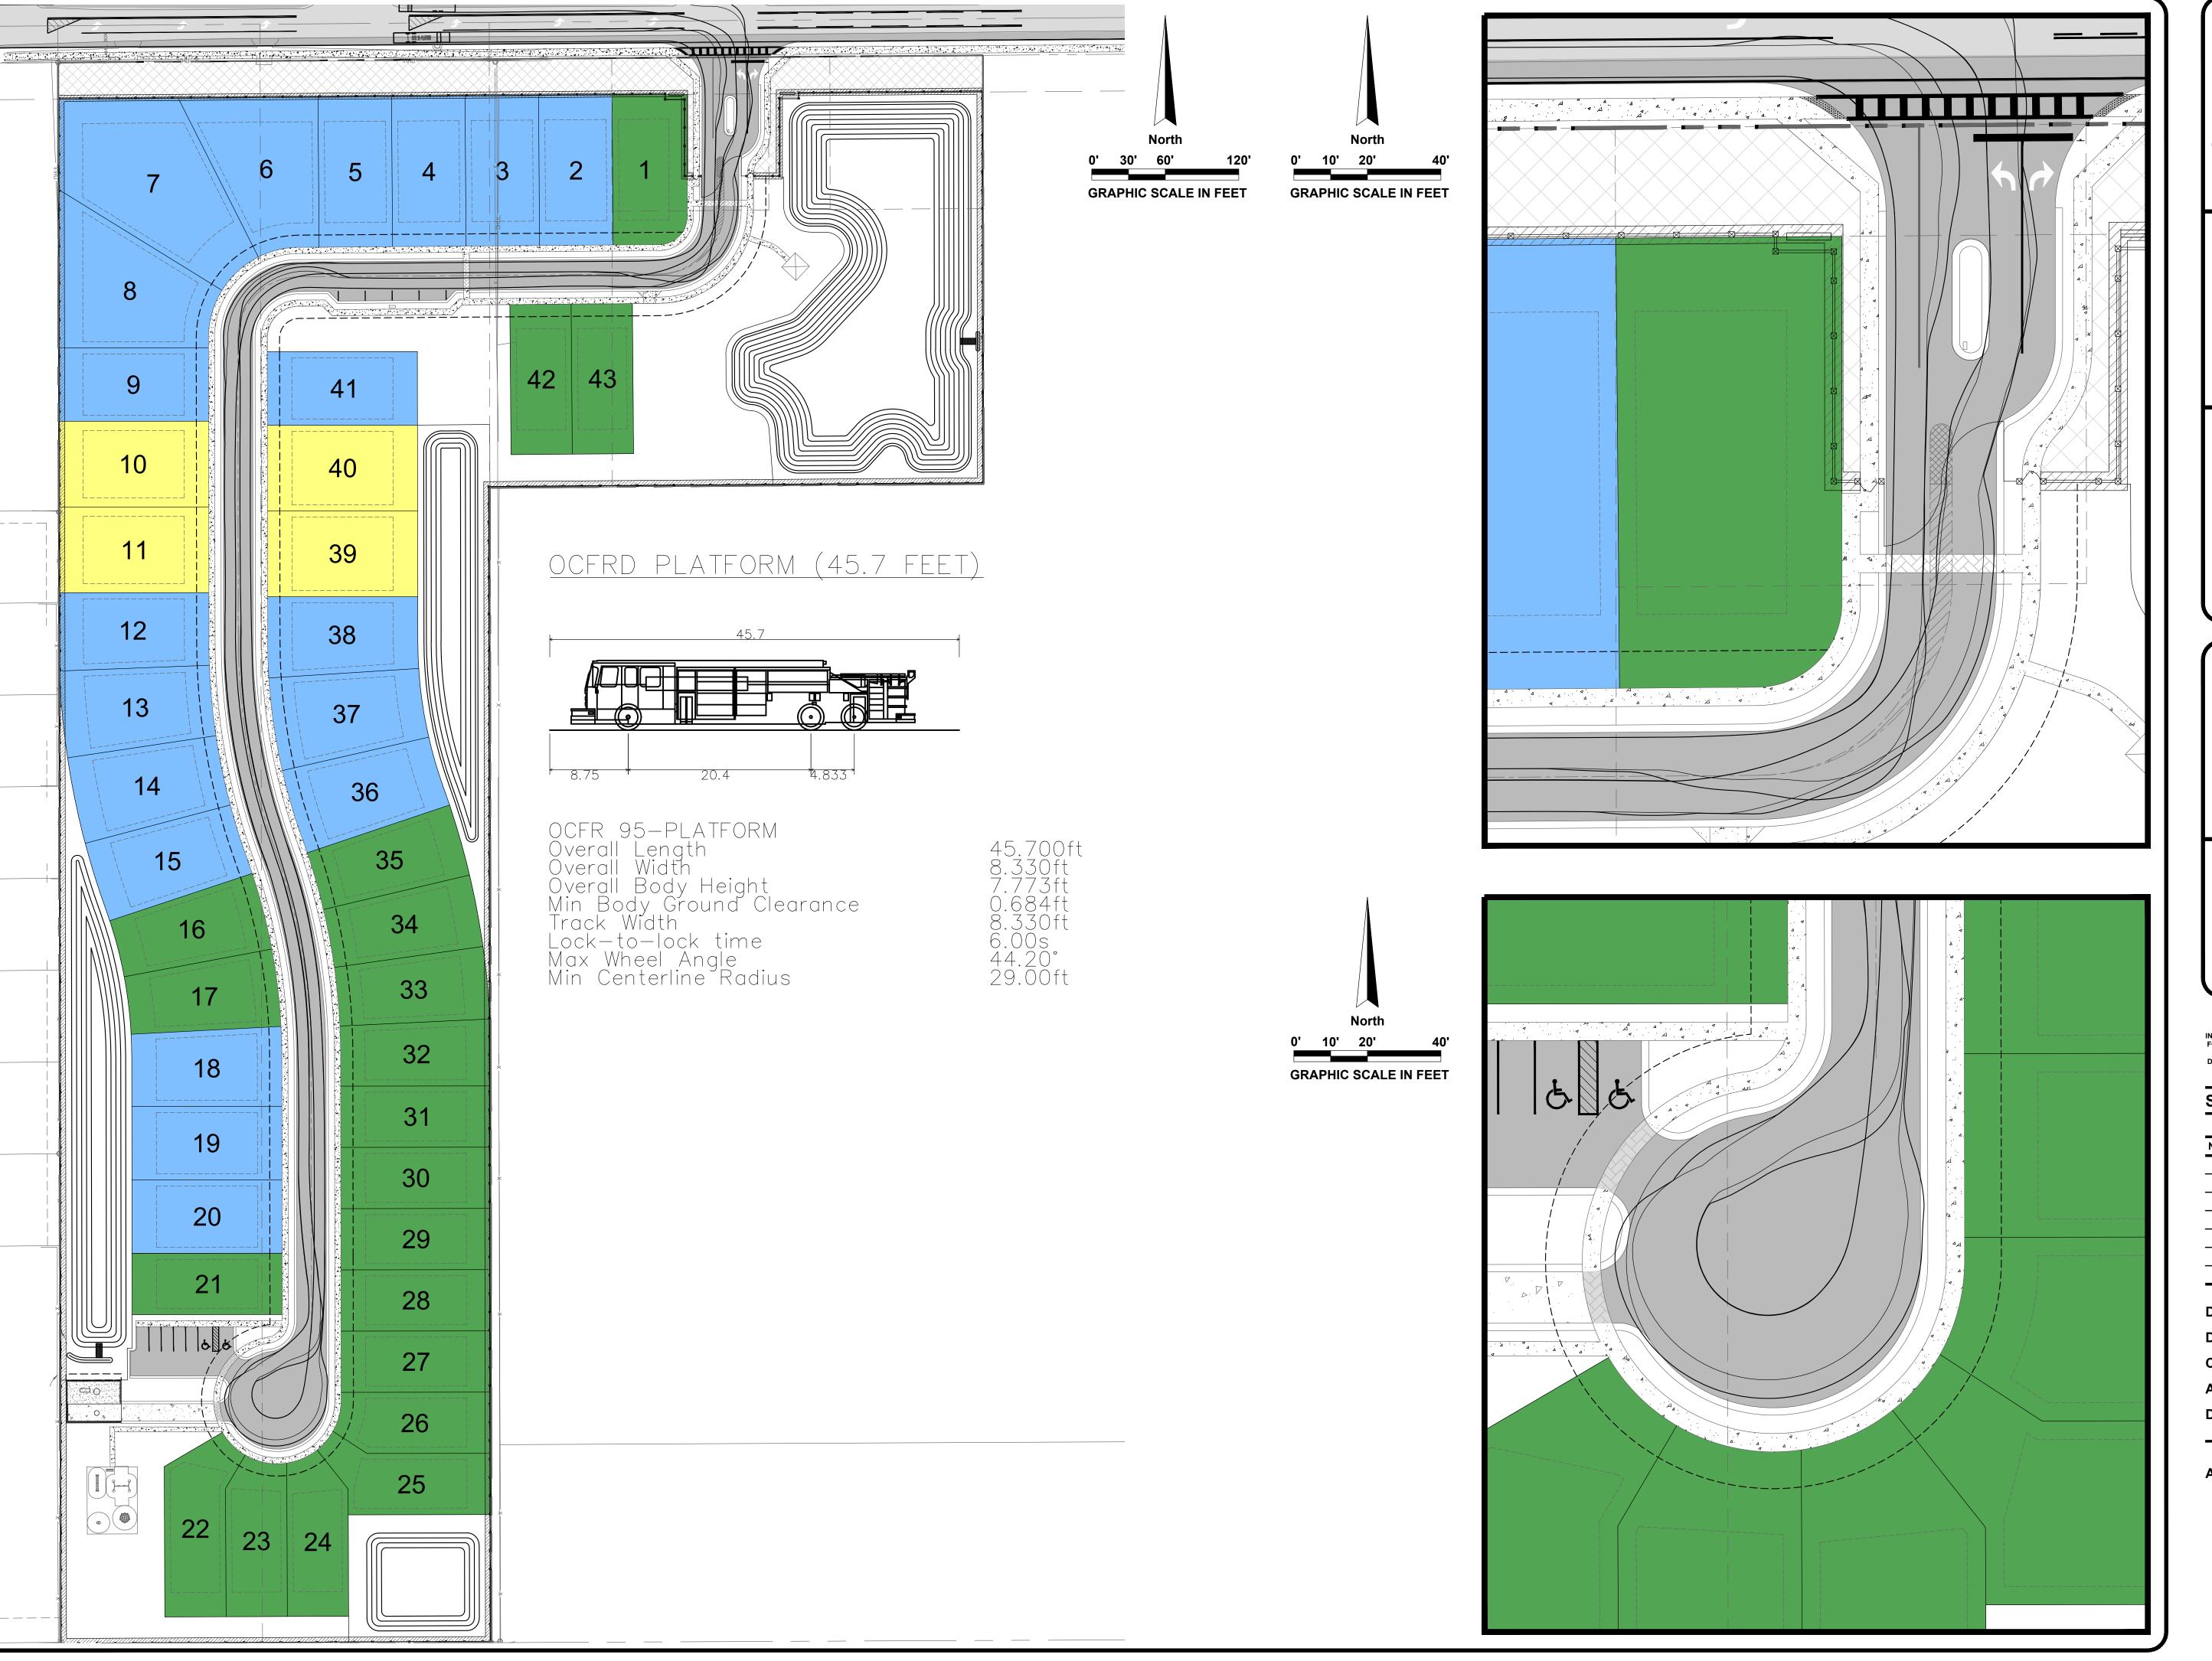

Vehicle Tracking Plan

Lot Impervious Surface Ratio Calculations

Tree Plan

Tract Boundary Exhibit

Drainage Plan

Utility Plan

**APPROVED WAIVERS** 

1. A WAIVER FOR EDGEWOOD CODE SECTION 126-280 TO ALLOW A CULS-DE-SAC ON A STREET EXCEEDING 500 FEET. THE WAIVER WAS REQUESTED AS THE CULS-DE-SAC IS THE ONLY WAY FOR THE ENTIRE PROPERTY TO BE DEVELOPED.