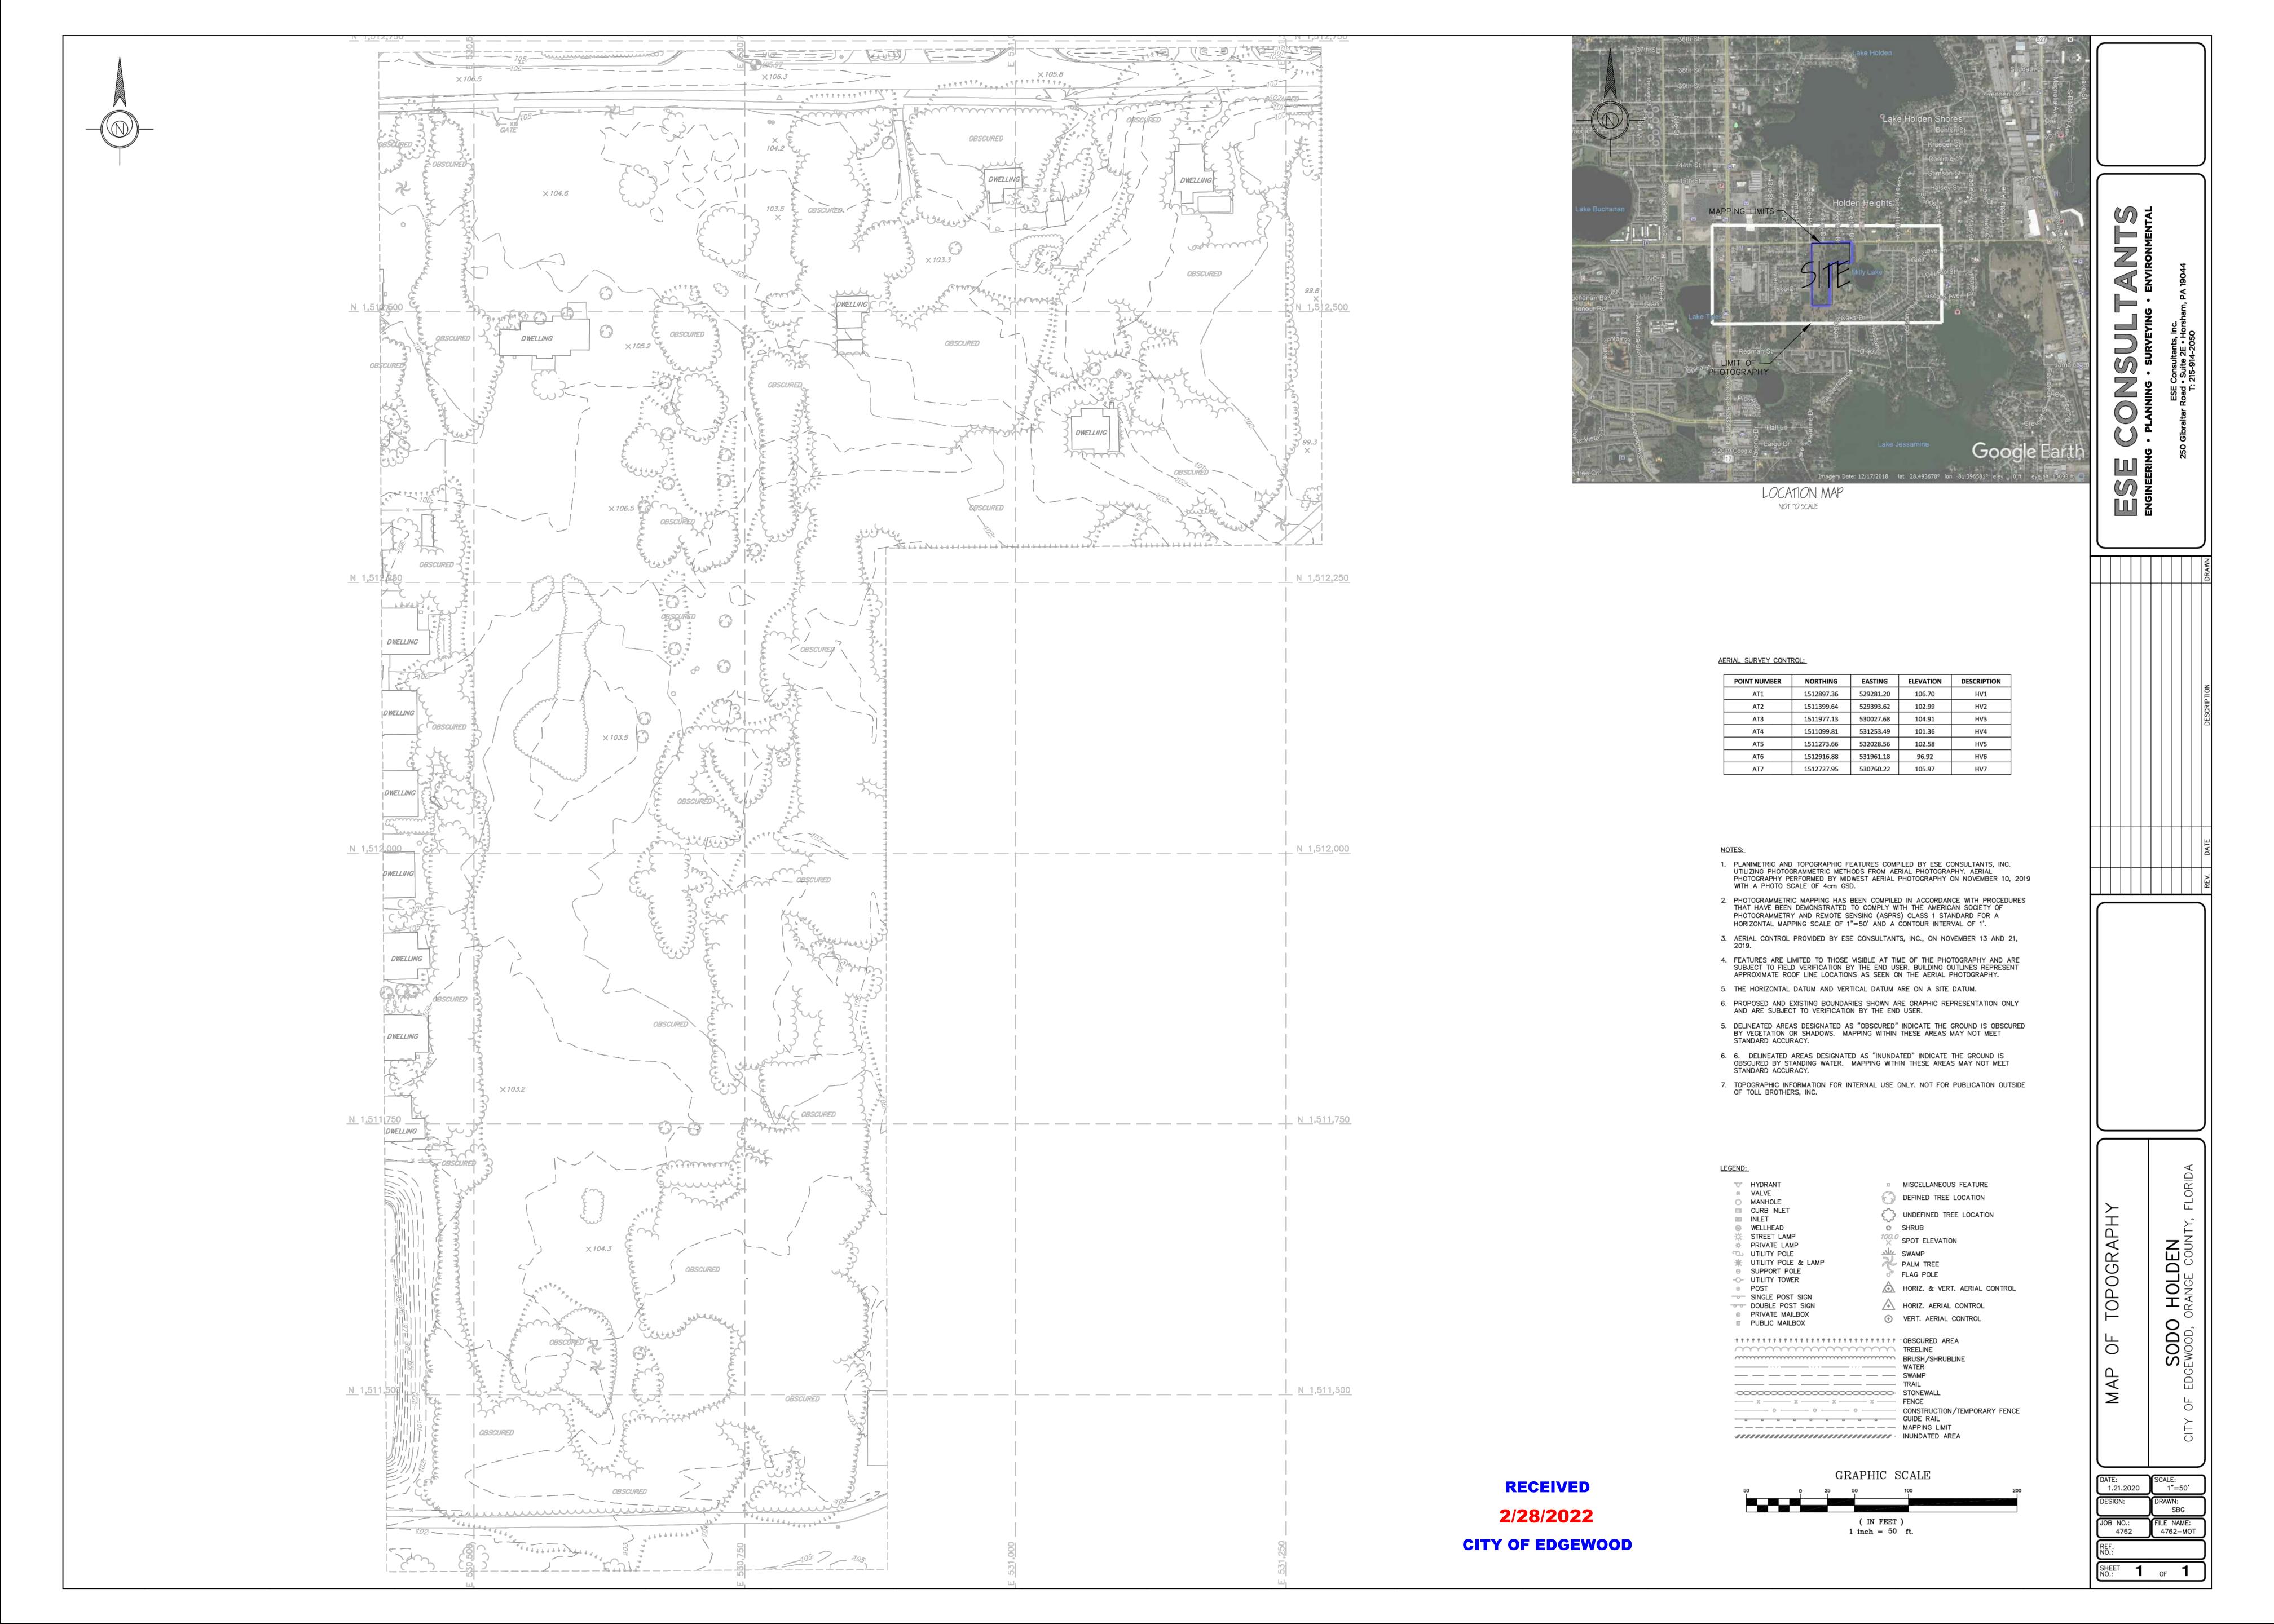

ITED LIABILITY COMPANY; FIRST AMERICAN TITLE INSURANCE COMPANY.

THIS IS TO CERTIFY THAT THIS MAP OR PLAT AND THE SURVEY ON WHICH IT IS BASED WERE MADE IN ACCORDANCE WITH THE 2016 MINIMUM STANDARD DETAIL REQUIREMENTS FOR ALTA NSPS LAND TITLE SURVEYS, JOINTLY ESTABLISHED AND ADOPTED BY ALTA AND NSPS, AND INCLUDES ITEMS 1, 2, 3, 4, 8, 11, 13, 16, AND 19 OF TABLE A THEREOF.

FIELD WORK WAS COMPLETED ON JANUARY 8, 2020

ALLEN & COMPANY Professional Surveyors & Mappers

16 EAST PLANT STREET WINTER GARDEN, FLORIDA 34787 407 654-5355 \*FAX 407 654-5356

107 654-5355 \*FAX 407 654-5356

SURVEY FENUE

TA/NSPS

TOUR OF FUGEWOOD

FOR:
TOLL BROTHERS

JAMES L. RICKMAN, P.S.M #5633

DATE: JANUARY 8, 2020

SCALE: 1" = 60'

CALC BY: JLR/SEJ

FIELD BY: BA/DH

DRAWN BY: SEJ

CHECKED BY: MR

SHEET 1 OF 2





# FLOOD MAP



# **SOILS MAP**



# SOILS LEGEND

- 3 BASINGER FINE SAND DEPRESSIONAL, 0 TO 1 PERCENT SLOPES
- 43 SEFFNER FINE SAND, 0 TO 2 PERCENT SLOPES
- 48 TAVARES-URBAN LAND COMPLEX, 0 TO 5 PERCENT SLOPES
- 99 WATER

# **USGS TOPO MAP**



# **AERIAL MAP**



RECEIVED

2/28/2022

CITY OF EDGEWOOD

AVCON, INC.
ENGINEERS & PLANNERS
5555 E. MICHIGAN ST., SUITE 200 - ORLANDO, FL 32822-2779
OFFICE: (407) 599-1122 - FAX: (407) 599-1133
CORPORATE CERTIFICATE OF AUTHORIZATION NUMBER: 5057

RICHARD V. BALDOCCHI P.E. #38092

# DEVELOPMENT PLAN / PRELIMINARY SUBDIVISION PLAN

**HOLDEN AVENUE PD** 

PROJECT MAPS

# ATTENTIO

THIS DOCUMENT CONTAINS PRIVILEGED AND PROPRIETARY INFORMATION, ALL OF WHICH IS EXPRESSLY PROVIDED BY AVCON, INC., FOR USE BY THE INTENDED RECIPIENT, AND FOR A SPECIFIC PURP