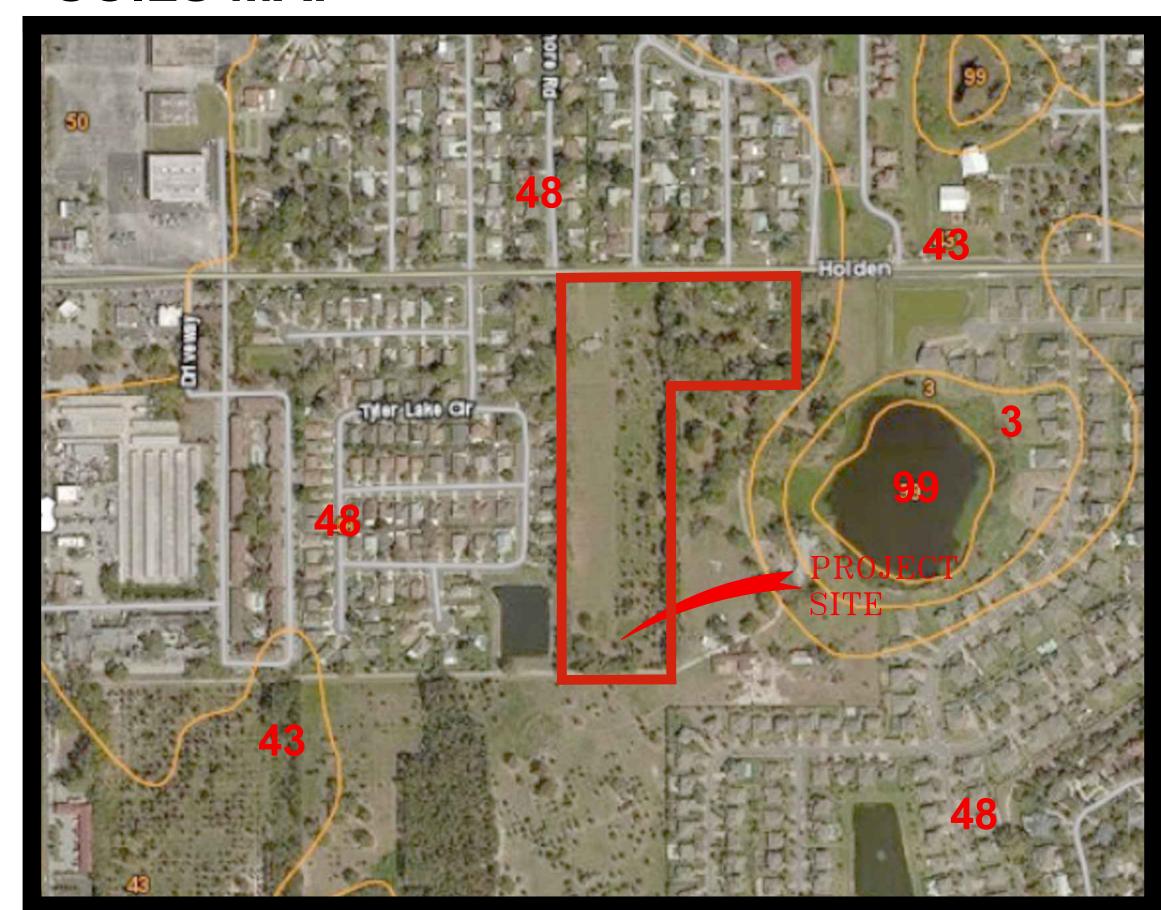

# **SOILS MAP**

# SOILS LEGEND

- 3 BASINGER FINE SAND DEPRESSIONAL, 0 TO 1 PERCENT SLOPES
- 43 SEFFNER FINE SAND, 0 TO 2 PERCENT SLOPES
- 48 TAVARES-URBAN LAND COMPLEX, 0 TO 5 PERCENT SLOPES
- 99 WATER