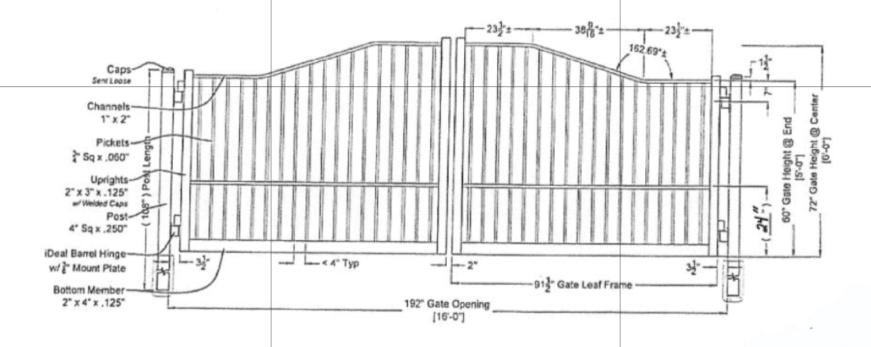

CELL 407.256.5551 | EMAIL Jay.Voelpel@Sedgwick.com

www.sedgwick.com/solutions/property | Caring counts®

Digital Brochure - Sedgwick Delegated Authority

Sedgwick | delegated authority

DATSON FENCE
Project: Eyebrow Arch Gates
Item #: CUSGDD107393

Checked By: Quote / MST #; MST 107393

Drawn By: J. Mixon Drawn Date: 14-Dec-20

Checked System Control Contro

All the strain graph of the control and co

Ending the territory of the contention of th

Custom Rail Spacing Custom Arch

3200 Parker Drive Phone 904,417,6400 St Augustine, FL 32054 Fax 877,226 4469

Customer Signature:

DRAWING NOTES:

**RECEIVED** 

4/19/2022

**CITY OF EDGEWOOD** 