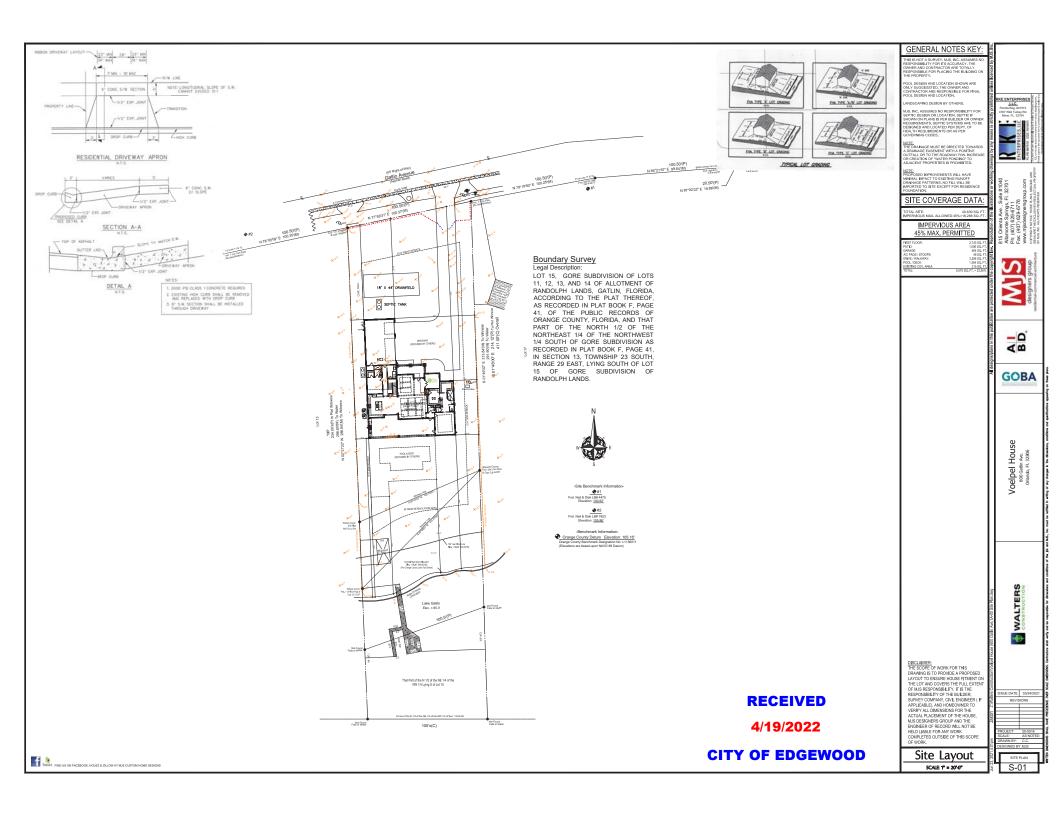

Please type or print. Complete carefully, answering each question and attaching all necessary documentation and additional pages as necessary.

| Applicant's Name:                                                 | Jay Voelpel                                                                 |                                                                                                                                                                                                                                                                | Owner's Name: | Jay Voelpel         |
|-------------------------------------------------------------------|-----------------------------------------------------------------------------|----------------------------------------------------------------------------------------------------------------------------------------------------------------------------------------------------------------------------------------------------------------|---------------|---------------------|
| Address:                                                          | 600 Gatlin Ave. Orlando, FL 32806                                           |                                                                                                                                                                                                                                                                | Address:      | 600 Gatlin Ave.     |
| Phone Number:                                                     | 407-583-3029                                                                |                                                                                                                                                                                                                                                                | Phone Number: | 407-583-3029        |
| Fax:                                                              |                                                                             |                                                                                                                                                                                                                                                                | Fax:          |                     |
| Email:                                                            | JVoelpel4@gmail.com                                                         |                                                                                                                                                                                                                                                                | Email:        | JVoelpel4@gmail.com |
| Legal Description:                                                | GORES SUB F/41 LOT 15 & THAT PT OF N1/2 OF NE1/4 OF NW1/4 ON S SEC 13 23 29 |                                                                                                                                                                                                                                                                |               |                     |
| Zoned:                                                            | R-1AA                                                                       |                                                                                                                                                                                                                                                                |               |                     |
| Location:                                                         | 600 Gatlin Ave, Orlando FL 32806                                            |                                                                                                                                                                                                                                                                |               |                     |
| Tract Size:                                                       | 40,639 sqft (+/-)   0.93 acres (+/-)                                        |                                                                                                                                                                                                                                                                |               |                     |
| City section of the Zoning Code from which Variance is requested: |                                                                             | Section 134-517 - "Fences or walls beyond the front building line shall be limited to a maximum height of four feet."                                                                                                                                          |               |                     |
| Request:                                                          |                                                                             | We are requesting that our front fence along a very public and main street (Gatlin ave.) be allowed to be 5' tall and the gate curve up to 6' in height. This Variance is in line with the the other fences and gates on Gatlin Ave. This is both a safety and |               |                     |
| Existing on Site:                                                 |                                                                             | security measure that would not adversely affect any neighbor or citizen, nor does it provide us any special favor.                                                                                                                                            |               |                     |