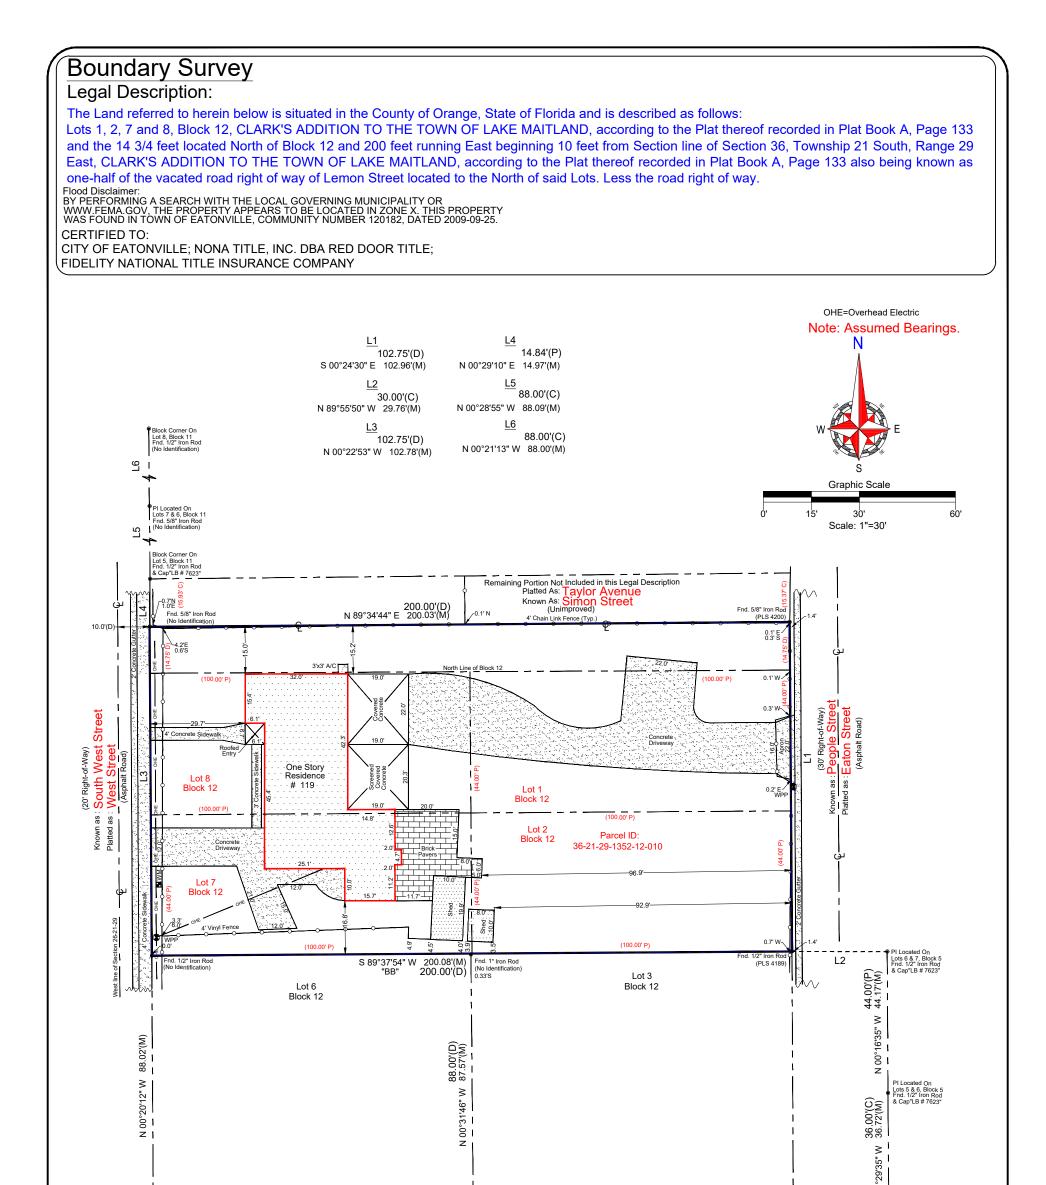

60 Z Block Corner On Lots 5, Block 5 Fnd. 1/2" Iron Ro. & Cap"LB # 7623

| Lot 5, Block 12<br>Fnd. 1/2" tron Rod<br>(No Identification)                                                                                                                                                                                                                                                                                                                                                                                                                                                                                                                                                                                                                                                                                                                                                                                                                                                                                                                                                                                  | 100.00'(P)<br>Lots 5 & 4, Block 12<br>S 46°03'54" W 138.90'(M)<br>& Cap"LB # 4475                                                                                                                                                                                                                                                                                                                                                                                                                                                                                                                                                                                                                                                                                                                                                                                                                                                                                                                                                                                                                                                                |           | & Cap'LB # 7623*                                                                                                                                                                                                                                                                                                                                                                                                                                                                                                      |
|-----------------------------------------------------------------------------------------------------------------------------------------------------------------------------------------------------------------------------------------------------------------------------------------------------------------------------------------------------------------------------------------------------------------------------------------------------------------------------------------------------------------------------------------------------------------------------------------------------------------------------------------------------------------------------------------------------------------------------------------------------------------------------------------------------------------------------------------------------------------------------------------------------------------------------------------------------------------------------------------------------------------------------------------------|--------------------------------------------------------------------------------------------------------------------------------------------------------------------------------------------------------------------------------------------------------------------------------------------------------------------------------------------------------------------------------------------------------------------------------------------------------------------------------------------------------------------------------------------------------------------------------------------------------------------------------------------------------------------------------------------------------------------------------------------------------------------------------------------------------------------------------------------------------------------------------------------------------------------------------------------------------------------------------------------------------------------------------------------------------------------------------------------------------------------------------------------------|-----------|-----------------------------------------------------------------------------------------------------------------------------------------------------------------------------------------------------------------------------------------------------------------------------------------------------------------------------------------------------------------------------------------------------------------------------------------------------------------------------------------------------------------------|
|                                                                                                                                                                                                                                                                                                                                                                                                                                                                                                                                                                                                                                                                                                                                                                                                                                                                                                                                                                                                                                               |                                                                                                                                                                                                                                                                                                                                                                                                                                                                                                                                                                                                                                                                                                                                                                                                                                                                                                                                                                                                                                                                                                                                                  |           |                                                                                                                                                                                                                                                                                                                                                                                                                                                                                                                       |
| Field Date: 02/17/25 Date Completed: 02/24/25                                                                                                                                                                                                                                                                                                                                                                                                                                                                                                                                                                                                                                                                                                                                                                                                                                                                                                                                                                                                 | -Notes-<br>->Survey is Based upon the Legal Description Supplied by Client.                                                                                                                                                                                                                                                                                                                                                                                                                                                                                                                                                                                                                                                                                                                                                                                                                                                                                                                                                                                                                                                                      | Revisions | I hereby Certify that this Boundary Survey of the above Described Property is<br>True and Correct to the Best of my Knowledge and Belief as recently Surveyed                                                                                                                                                                                                                                                                                                                                                         |
| Drawn By: GS File Number: IS-139625                                                                                                                                                                                                                                                                                                                                                                                                                                                                                                                                                                                                                                                                                                                                                                                                                                                                                                                                                                                                           | <ul> <li>Abutting Properties Deeds have NOT been Researched for Gaps,<br/>Overlaps and/or Hiatus.</li> </ul>                                                                                                                                                                                                                                                                                                                                                                                                                                                                                                                                                                                                                                                                                                                                                                                                                                                                                                                                                                                                                                     |           | under my Direction on the Date Shown, Based on Information furnished to Me<br>as Noted and Conforms to the Standard of Practice for Land                                                                                                                                                                                                                                                                                                                                                                              |
| -Legend-       C     - Calculated       Q     - Centerline       Q     - Centerline       Q     - Concrete Block       PI     - Point of Intersection       CM     - Concrete Monument       D     - Concrete Monument       D     - Description       D     - Drainage Easement       Essmet     - Fount of Seginning       FFE     - Finished Floor Elevation       IP     - Foron Pipe       Ref.     - Fount of Seginning       FR     - Finished Floor Elevation       Frd.     - Found Reference       Management Agency     Radiual       FR     - Finished Floor Elevation       Rd.     - Rederal Emergency       Management Agency     Ref.       Rd.     - Rederal & Cap       IP     - Iron Pipe       Ref.     - Reovered       M     Measured       N&     Neasured       N&     Nation State       N&     Nation State       N&     Neasured       Set     - Set ½" Rebar & Cap       NB     Official Records Book       P     - Delta (Central Angle)       ORB     Official Records Book       P     - Delta (Central Angle) | <ul> <li>Subject to any Easements and/or Restrictions of Record.</li> <li>&gt;Bearing Basis shown hereon, is Assumed and Based upon the Line Denoted with a "BB".</li> <li>&gt;Building Ties are <u>NOT</u> to be used to reconstruct Property Lines.</li> <li>&gt;Fence Ownership is <u>NOT</u> determined.</li> <li>&gt;Roof Overhangs, Underground Utilities and/or Footers have <u>NOT</u> been located <u>UNLESS</u> otherwise noted.</li> <li>&gt;Septic Tanks and/or Drainfield locations are approximate and <u>MUST</u> be verified by appropriate Utility Location Companies.</li> <li>&gt;Use of This Survey for Purposes other than Intended, Without Utilities to Anyone Other than those Certified.</li> <li>&gt;Flood Zone Determination Shown Heron is Given as a Courtesy, and is Subject to Final Approval by F.E.M.A. This Determination may be affected by Flood Factors and/or other information NEITHER known by NOR given to this Surveying Company at the time of this Endeavor. Ireland &amp; Associates Surveying Inc. and the signing surveyor assume NO Liability for the Accuracy of this Determination.</li> </ul> |           | Survey in the State of Florida in accordance with Chapter 5J-17.052 Florida<br>Administrative Codes, Pursuant to Section 472.027 Florida Statutes.<br>Patrick K. Ireland<br>Patrick K. Ireland<br>This Survey is intended ONLY for the use of Said Certified Parties.<br>This Survey NoT VALID UNLESS state and Embossed with Survey's Seal<br>Ireland & Associates Surveying, Inc.<br>800 Currency Circle Suite 1020<br>Lake Mary, Florida 32746<br>www.irelandsurveying.com<br>Office-407.678.3366 Fax-407.320.8165 |