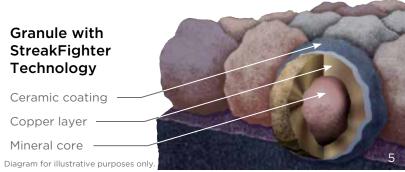

#### The ultimate in stain protection.

Those streaks you see on other roofs in your neighborhood? That's algae, and it's a common eyesore on roofing throughout North America. CertainTeed's StreakFighter technology uses the power of science to repel algae before it can take hold and spread. StreakFighter's granular blend includes naturally algae-resistant copper, helping your roof maintain its curb appeal and look beautiful for years to come.