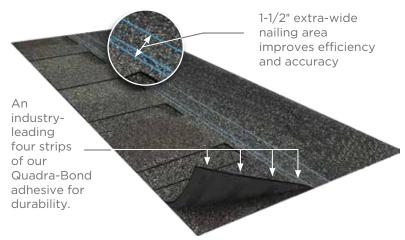

#### The bond that holds it together.

For more than a decade, NailTrak has improved shingle installation by providing a nailing area three times wider than that of a typical laminate shingle. This increases efficiency and accuracy in installation, providing homeowners greater peace of mind. Landmark® shingles also feature our specially-formulated Quadra-Bond® adhesive, providing industry-leading resistance to delamination. Together, our NailTrak and Quadra-Bond technologies deliver the strength and durability that allow your roof to stand the test of time.