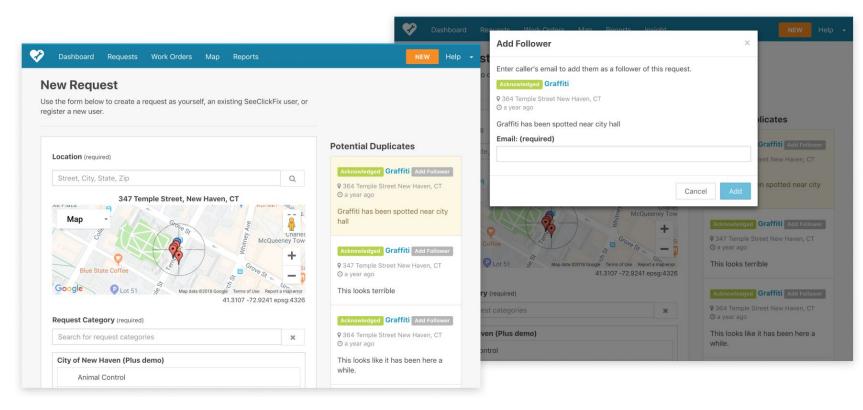

# **Request Management**

| City of New Haven (Plu Da | 131100 |             | quests Work O       | rders Map                                                    | Graffiti<br>Request                                                                                   |                   | ACKING          | OWLEDGED         | Acknowledged                        | Change Status                                                   |
|---------------------------|--------|-------------|---------------------|--------------------------------------------------------------|-------------------------------------------------------------------------------------------------------|-------------------|-----------------|------------------|-------------------------------------|-----------------------------------------------------------------|
| Gearch Clear              | Cha    | ange Status | Change Due Dat      | te Recategorize Assign Comment Prioritize Ma                 |                                                                                                       | 8                 | Ð               | - ₽              | Í Í XX                              | Grove \$1 #388696                                               |
| Created Date 🔹            |        | 20 of 103 I | Results<br>Status 🌲 | Details                                                      |                                                                                                       | Change<br>ssignee | Add<br>Comment  | Print<br>Request |                                     |                                                                 |
| Start Date Clear Range    | 0      | 388696      | Acknowledged        | Graffiti                                                     | Acknowledge                                                                                           |                   |                 |                  | 181 Long                            |                                                                 |
| 01/01/2008                |        |             |                     | City Of New Haven CT, USA<br>Assignee: Andrew Shetty         | <ul><li>SLAa month</li><li>Graffiti</li></ul>                                                         | late              |                 |                  |                                     | d by Esri   UConn/CTDEEP, Esri, HER<br>78006, -72.9240304526322 |
| End Date<br>10/11/2018    |        | 388695      | Open                | Graffiti<br>City Of New Haven CT, USA<br>Assignee: Field, TS | <ul> <li>City Of New I</li> <li>Andrew Shet</li> <li>Normal Priori</li> <li>Full page view</li> </ul> | tty<br>ity        | JSA             |                  | Graffiti                            | Created Date:<br>08/31/2018 12:13 PM                            |
| Due Date 🔹                |        | 388694      | Open                | Graffiti<br>City Of New Haven CT, USA<br>Assignee: Field, TS | Comments<br>All Public                                                                                | Only I            | nternal Only    |                  | City Of New Have                    |                                                                 |
| Closed Date •             | O      | 388358      | Closed              | Blight<br>509 College St New Haven, CT, 06511, USA           | Tucker                                                                                                |                   | nin             |                  | Is it offensive?<br>No Answer Given |                                                                 |
| SLA Percentage            |        |             |                     | Assignee: Caroline Smith, Code Enforcement Officer           | Opened                                                                                                |                   |                 |                  |                                     | <b>1</b> 0 <b>1</b> 3                                           |
| tus Select All I Clear    |        | 388352      | Acknowledged        | Graffiti<br>City Of New Haven CT, USA                        | Manag                                                                                                 | er, TS 🖓          | a<br>I Verified | month ago        |                                     |                                                                 |
| •                         |        |             |                     | Assignee: Ben                                                | Official                                                                                              |                   | I verned        |                  |                                     |                                                                 |
| ority Select All   Clear  |        |             |                     | This graffiti has here a while Dlasse fiv Thankel            | Manage<br>TS                                                                                          | er, TS assign     | ned this issue  | e to Field,      | Category:<br>Graffiti               | Recategorize                                                    |