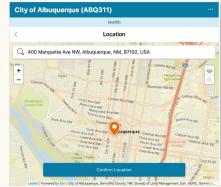

rtment Contact Information Full contact Information

#### Graffiti Removal

Information about how to report graffiti to the City of Albuquerque.



Want to Report Graffiti?

If you witness graffiti or vandalism please call the Albuquerque Police Reporting Unit at (505) 768-2030.

#### About Graffiti and How to Report It

Removing graffiti and repairing the damage it causes is costly. Business owners, community organizations, and individual households are not immune to the threat and effects of graffiti.

You can help reduce graffiti by immediately reporting all graffiti sightings to ABQ311. Graffiti removal paint crews work throughout the week to eliminate graffiti on public and private property free of charge.

#### Report Graffiti Online

Report graffiti via the form below or call 311.





10

# Your City's Gateway App





# Reporting





# Reporting





# **Taking Phone Calls**





# Facebook





# Public Service Request Management





# **Request Management**

| City of New Haven (Plu Da | 131100 |             | quests Work O       | rders Map                                                    | Graffiti<br>Request                                                                                   |                   | ACKING          | OWLEDGED         | Acknowledged                        | Change Status                                                   |
|---------------------------|--------|-------------|---------------------|--------------------------------------------------------------|--------------------------------------------------------------------------