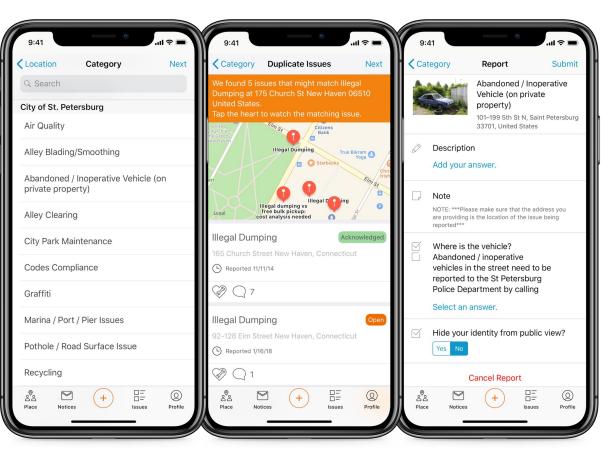

#### Graffiti Removal

Information about how to report graffiti to the City of Albuquerque.



Want to Report Graffiti?

If you witness graffiti or vandalism please call the Albuquerque Police Reporting Unit at (505) 768-2030.

#### About Graffiti and How to Report It

Removing graffiti and repairing the damage it causes is costly. Business owners, community organizations, and individual households are not immune to the threat and effects of graffiti.

You can help reduce graffiti by immediately reporting all graffiti sightings to ABQ311. Graffiti removal paint crews work throughout the week to eliminate graffiti on public and private property free of charge.

#### Report Graffiti Online

Report graffiti via the form below or call 311.





10

# Your City's Gateway App





# Reporting





# Reporting





# **Taking Phone Calls**





# Facebook





# Public Service Request Management





# **Request Management**

| City of New Haven (Plu Da | 131100 |             | quests Work O       | rders Map                                                    | Graffiti<br>Request                                                                                   |                   | ACKING          | OWLEDGED         | Acknowledged                        | Change Status                                                   |
|---------------------------|--------|-------------|---------------------|--------------------------------------------------------------|-------------------------------------------------------------------------------------------------------|-------------------|--