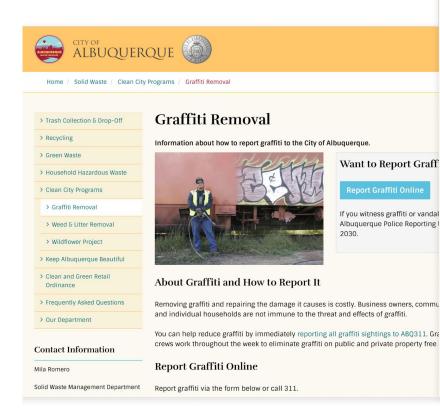

# Keep Abbuquerque Beauful

Beautiful

Clean and Green Retail
Ordinance

Frequently Asked

> Trash Collection & Drop-Off

Questions
> Our Department

#### Contact Information

Mila Romero Solid Waste Management Department (505) 761-8100 milaromero@cabg.gov Department Contact Information Full contact Information

#### Graffiti Removal

Information about how to report graffiti to the City of Albuquerque.

Want to Report Graffiti?

If you witness graffiti or vandalism please call the Albuquerque Police Reporting Unit at (505) 768-2030.

#### About Graffiti and How to Report It

Removing graffiti and repairing the damage it causes is costly. Business owners, community organizations, and individual households are not immune to the threat and effects of graffiti.

You can help reduce graffiti by immediately reporting all graffiti sightings to ABQ311. Graffiti removal paint crews work throughout the week to eliminate graffiti on public and private property free of charge.

#### Report Graffiti Online

Report graffiti via the form below or call 311.

10