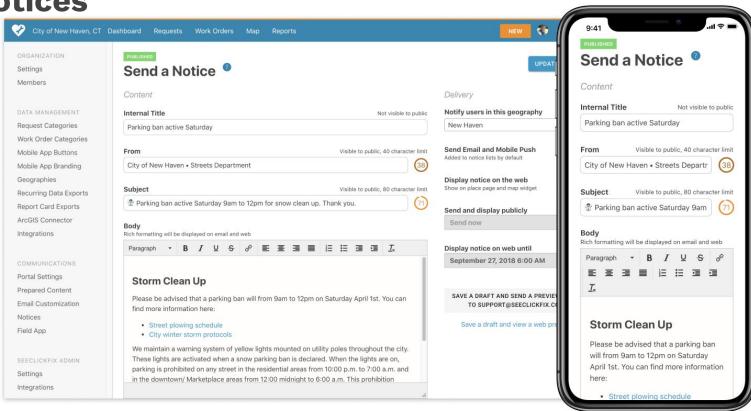

4             | 1.0              | 56%            | 16             | 0         | 0   |      |
| Bulk Trash (Uncontained) - We<br>Missed Your Pickup      | 34                | 34           | 34              | 0.0               | 1.8             | 2.0              | 62%            | 22             | 0         | 0   |      |
| Road Hazard (dead animals, spills,<br>road debris, etc.) | 30                | 30           | 29              | 0.0               | 1.0             | 1.0              | 70%            | 9              | 1         | 1   |      |
| Barking Dogs & Noisy Animals                             | 29                | 0            | 29              | 0.0               | 1.4             | 0.0              | 0              | 0              | 0         | 0   |      |





# Notices





### Notices







# GET SeeClickFix IMPLEMENTED IN 60-90 DAYS \*\*Integrations May Vary Time\*\*

- Turnkey implementation within sandbox / training environment
- Dedicated implementation and client success managers with regularly scheduled KPI check-ins
- Comprehensive training for native system and integrations
- On-going technical support and moderation escalation system



# Cityworks





# Lifecycle of a Request

| Cityworks 👃 |                                                                                                      |                                                                         |  |
|-------------|------------------------------------------------------------------------------------------------------|----------------------------------------------------------