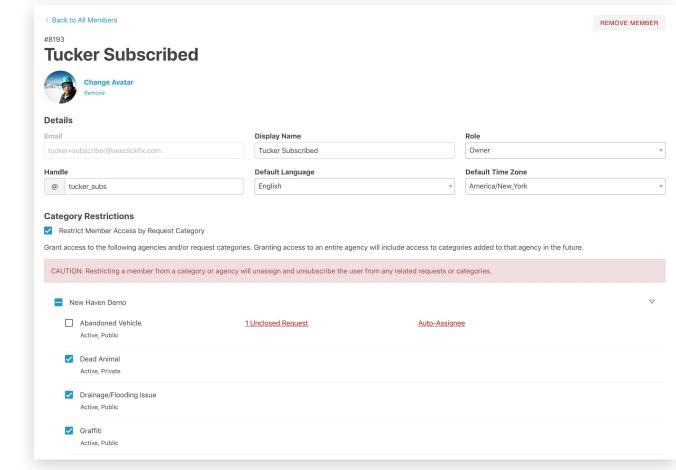

|                     | Assignee: Ben                                                | Official                                                                                              |                   | I verned        |                  |                                     |                                                                 |
| ority Select All   Clear  |        |             |                     | This graffiti has here a while Dlasse fiv Thankel            | Manage<br>TS                                                                                          | er, TS assign     | ned this issue  | e to Field,      | Category:<br>Graffiti               | Recategorize                                                    |



# Member Roles, Permissions and Controls



# Nothing gets lost

# Automations, Subscriptions and Escalation

| • | SeeClickFix <donotreply@seeclick<br>to tucker+subscriber -</donotreply@seeclick<br> | fix.com> |                                                                            | 5:00 /     | AM (8 ho |
|---|-------------------------------------------------------------------------------------|----------|----------------------------------------------------------------------------|------------|----------|
|   |                                                                                     | V        | The following items are overdue for the <b>New Haven Demc</b> organization | )          |          |
|   |                                                                                     | Title    |