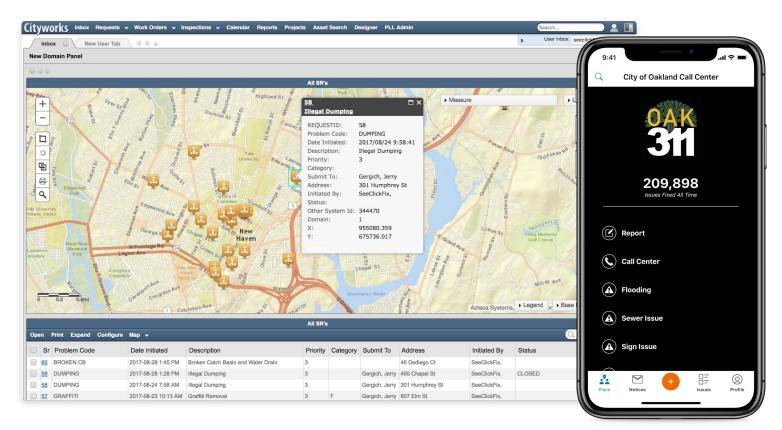

| 30           | 29              | 0.0               | 1.0             | 1.0              | 70%            | 9              | 1         | 1   |      |
| Barking Dogs & Noisy Animals                             | 29                | 0            | 29              | 0.0               | 1.4             | 0.0              | 0              | 0              | 0         | 0   |      |





# Notices





### Notices







# GET SeeClickFix IMPLEMENTED IN 60-90 DAYS \*\*Integrations May Vary Time\*\*

- Turnkey implementation within sandbox / training environment
- Dedicated implementation and client success managers with regularly scheduled KPI check-ins
- Comprehensive training for native system and integrations
- On-going technical support and moderation escalation system



# Cityworks





# Lifecycle of a Request

| Cityworks 👃 |                                                                                                      |                                                                         |  |
|-------------|------------------------------------------------------------------------------------------------------|-------------------------------------------------------------------------|--|
|             | Complete Complete                                                                                    | Share with Neighbors                                                    |  |
|             |                                                                                                      | Download the App<br>The synchrony the master of disease way<br>