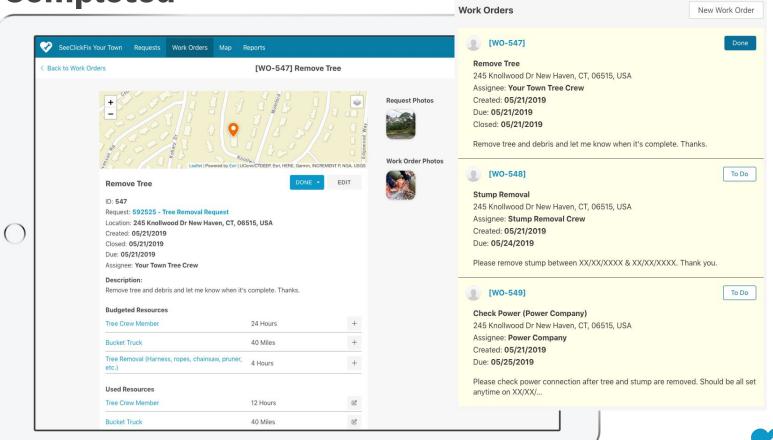

# **Work Completed**

© SeeClickFix

Demo

# **Understand the Work**

|                                                                 |   |      |        |                                     | Your data is ready!                                                         |                     |              | -          | 0          |
|-----------------------------------------------------------------|---|------|--------|-------------------------------------|-----------------------------------------------------------------------------|---------------------|--------------|------------|------------|
| Created Date                                                    | 0 | ID 🌲 | Status | Details                             | CSV format (.csv)                                                           |                     | Created At 😄 | Due At 😄   | Closed 🌐   |
| Due Date *                                                      | D | 549  | Done   | Check Po<br>245 Knoll<br>Please chr | Excel format (.xlsx)                                                        |                     | 05/21/2019   | 05/25/2019 | 05/21/2019 |
| Closed Date *                                                   |   | 548  | Done   |                                     | wood Dr New Haven, CT, 06515, USA<br>love stump between XX/XX/XXXX          | Continue            | 05/21/2019   | 05/24/2019 | 05/21/2019 |
| Assignee Select All   Clear                                     | 0 | 547  | Done   |                                     | ree<br>wood Dr New Haven, CT, 06515, USA<br>se and debris and let me know   | Your Town Tree Crew | 05/21/2019   | 05/21/2019 | 05/21/2019 |
| Category Select All I Clear<br>× Remove Tree<br>× Stump Removal | 0 | 493  | Done   |                                     | moval<br>wood Dr New Haven, CT, 06515, USA<br>nove the stump. Thank you.    | Stump Removal Crew  | 03/15/2019   | 03/16/2019 | 03/15/2019 |
| Company)                                                        |   | 492  | Done   |                                     | moval<br>wood Dr New Haven, CT, 06515, USA<br>love stump between XX/XX/XXXX | Stump Removal Crew  | 03/15/2019   | 03/16/2019 | 04/15/2019 |
| Status Select All I Clear                                       |   | 490  | Done   |                                     | moval<br>wood Dr New Haven, CT, 06515, USA<br>love stump between XX/XX/XXXX | Stump Removal Crew  | 03/15/2019   | 03/16/2019 | 03/15/2019 |
| Clear                                                           |   | 437  | Done   |                                     | moval<br>wood Dr New Haven, CT, 06515, USA<br>ki this stump                 | Stump Removal Crew  | 01/17/2019   | 01/30/2019 | 03/15/2019 |
|                                                                 | 0 | 428  | To Do  |                                     | moval<br>wood Dr New Haven, CT, 06515, USA<br>love stump between XX/XX/XXXX | Stump Removal Crew  | 01/12/2019   | 01/18/2019 |            |
|                                                                 |   | 384  | Done   |                                     | moval<br>wood Drive New Haven, CT<br>for this will be available to          | Stump Removal Crew  | 12/04/2018   | 12/14/2018 | 03/15/2019 |