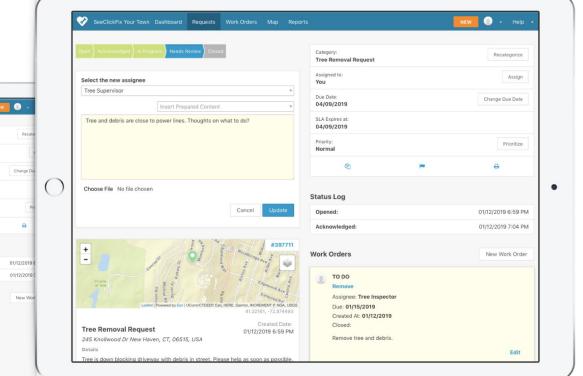

# **Request Acknowledged**

|                                                     | rogress ) Needs Review ) Closed                                                                                                                                                        | Category:<br>Tree Removal Request | Recategori      |
|-----------------------------------------------------|----------------------------------------------------------------------------------------------------------------------------------------------------------------------------------------|-----------------------------------|-----------------|
| Select the new assignee                             |                                                                                                                                                                                        | Assigned to:<br>You               | Assig           |
| Tree Inspector                                      | v                                                                                                                                                                                      |                                   |                 |
|                                                     | Insert Prepared Content                                                                                                                                                                | Due Date:<br>04/09/2019           | Change Due Da   |
| schedule the appropriate                            | ived your request. A Tree Inspector will inspect the tree and<br>e action. Regular pruning usually occurs within 3-4 months of a                                                       | SLA Expires at: 04/09/2019        |                 |
| by the City Arborist and requester directly. If you | a safety emergency. Requests for planting trees are reviewed<br>they or someone from their staff will follow up with the<br>have any questions, please call the Your Town Public Works | Priority:<br>Normal               | Prioriti        |
| Urban Forestry Division a                           | at (XXX)XXX-XXXX.                                                                                                                                                                      | e 🛌                               | 0               |
| Choose File No file choser                          | n                                                                                                                                                                                      |                                   |                 |
|                                                     |                                                                                                                                                                                        | Status Log                        |                 |
|                                                     | Cancel Update                                                                                                                                                                          | Opened:                           | 01/12/2019 6:59 |
| Co.,                                                |                                                                                                                                                                                        | Work Orders                       | New Work Or     |
| +                                                   | #397711<br>• • • • • • • • • • • • • • • • • • •                                                                                                                                       |                                   |                 |