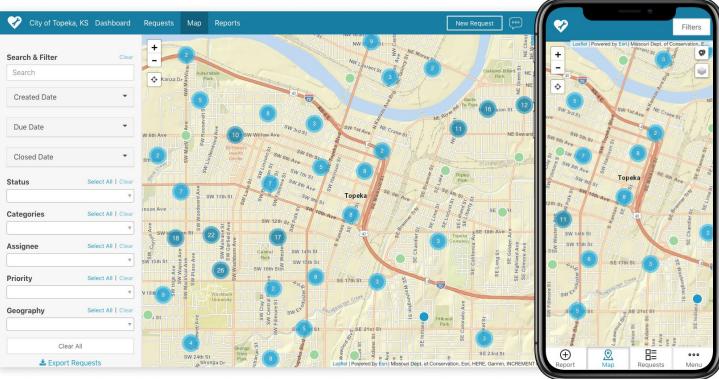

| Closed: 01/12/2019<br>Remove tree and debris. |         |                                                                                       |                    |
| l | Secondary Questions                                                                                                    |                                               |         |                                                                                       |                    |
|   |                                                                                                                        |                                               |         | ♡Q ₫…                                                                                 |                    |

# **Discovery Map**



# Work Management





# Work Order Management

| Vew Haven Demo        | Requests Work Orders Map Re                                              | ports                                         |                                    | ×                | Sign Prok                                                               | blem                             | IN PROGE                               | RESS                            |                                               |
|-----------------------|--------------------------------------------------------------------------|-----------------------------------------------|------------------------------------|------------------|-------------------------------------------------------------------------|----------------------------------|