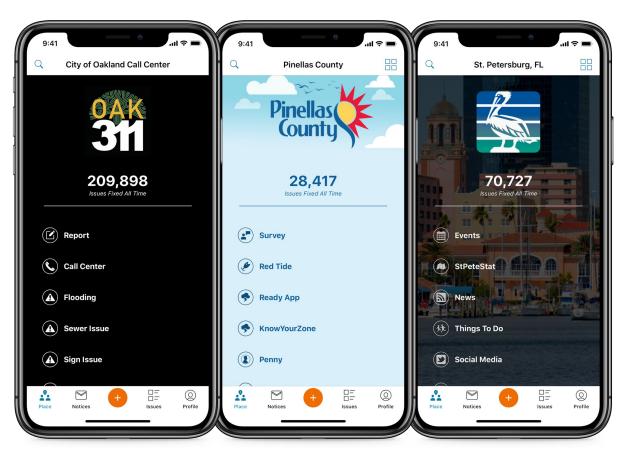

tact Information

#### Graffiti Removal

Information about how to report graffiti to the City of Albuquerque.



Want to Report Graffiti?

If you witness graffiti or vandalism please call the Albuquerque Police Reporting Unit at (505) 768-2030.

#### About Graffiti and How to Report It

Removing graffiti and repairing the damage it causes is costly. Business owners, community organizations, and individual households are not immune to the threat and effects of graffiti.

You can help reduce graffiti by immediately reporting all graffiti sightings to ABQ311. Graffiti removal paint crews work throughout the week to eliminate graffiti on public and private property free of charge.

#### Report Graffiti Online

Report graffiti via the form below or call 311.





10

# Your City's Gateway App





# Reporting





# Reporting





# **Taking Phone Calls**





# Facebook





# Public Service Request Management





# **Request Management**

| City of New Haven (Plu Da | 131100 |             | quests Work O       | rders Map                                                    | Graffiti<br>Request                                                                                   |                   | ACKING          | OWLEDGED         | Acknowledged                        | Change Status                                                   |
|---------------------------|--------|-------------|---------------------|--------------------------------------------------------------|-------------------------------------------------------------------------------------------------------|-----