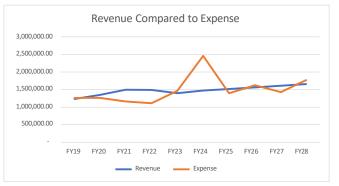

|      | Revenue Compared to Expenses |              |  |
|------|------------------------------|--------------|--|
|      | Revenue                      | Expense      |  |
| FY19 | 1,230,620.00                 | 1,260,214.30 |  |
| FY20 | 1,348,303.00                 | 1,263,714.89 |  |
| FY21 | 1,497,202.57                 | 1,162,855.00 |  |
| FY22 | 1,492,517.25                 | 1,111,489.00 |  |
| FY23 | 1,399,224.56                 | 1,462,924.00 |  |
| FY24 | 1,474,209.93                 | 2,457,646.00 |  |
| FY25 | 1,518,436.23                 | 1,393,998.92 |  |
| FY26 | 1,563,989.31                 | 1,620,878.90 |  |
| FY27 | 1,610,908.99                 | 1,428,296.48 |  |
| FY28 | 1,659,236.26                 | 1,776,262.41 |  |

# Revenue-Expense Projections