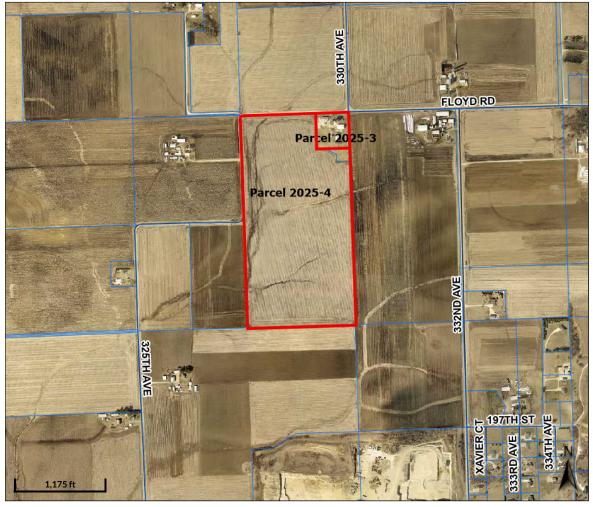

## **Parcels**

BLL

Parcel

Roads

Parcel ID 220190001500 Sec/Twp/Rng 19-88-4 Property Address 22239 255TH ST

Alternate ID n/a Class R Acreage 1.17 Owner Address Lost Mountain Properties LLC c/o Tanner, Mitchell W

PO Box 3

Delhi, IA 52223-0003

**DELHI** 

District DELHI MAQ. V. LAKE FD 12 **Brief Tax Description REPLAT OF LOT 1, LOT** 2 & LOT 3 OF LOST **BEACH VALLEY SUBD** 

(Note: Not to be used on legal documents)