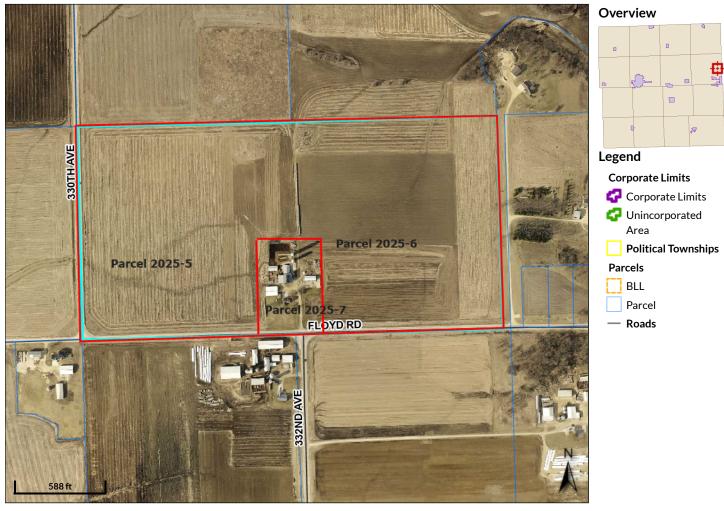

Parcel ID180130000700Alternate IDn/aSec/Twp/Rng13-89-3ClassAProperty Address3327 FLOYD RDAcreage73.13DYERSVILLE

BREMEN WESTERN DUBUQUE

Brief Tax Description S 1/2 SW

(Note: Not to be used on legal documents)

Owner Address Lammers Family Revocable Trust Lammers, Bernard J & Inez M Co-Trustees 3327 Floyd Rd

Dyersville, IA 52040

**Disclaimer:** All critical information should be independently verified. If you have questions about this site please contact either the Delaware County Auditor's Office at 563 927-4701 or the Delaware County Assessor's Office at 563 927-2526