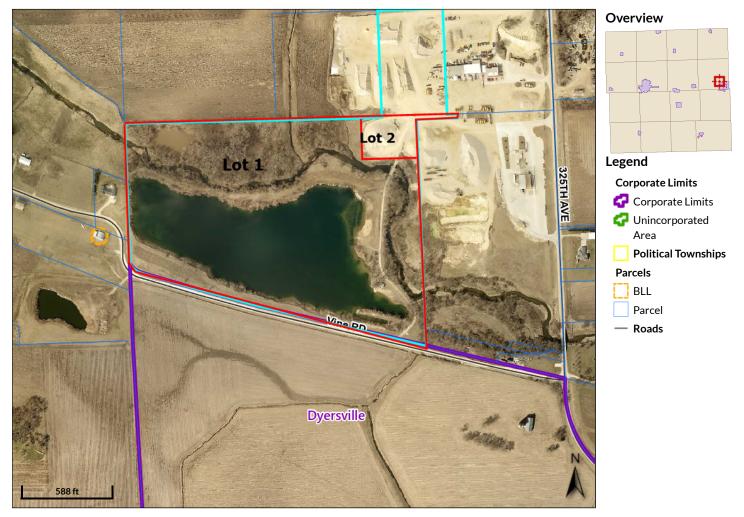

## Beacon<sup>™</sup> Delaware County, IA

| Parcel ID               | 18026000  | 0500                     | Alternate ID  | n/a  |
|-------------------------|-----------|--------------------------|---------------|------|
| Sec/Twp/Rng             | 26-89-3   |                          | Class         | С    |
| <b>Property Address</b> | 3231 VINE | RD                       | Acreage       | n/a  |
|                         | DYERSVIL  | LE                       |               |      |
| District                |           | BREMEN WESTERN DU        | IBUQUE        |      |
| Brief Tax Description   |           | LT 1 OF WEBER PLACE      |               |      |
|                         |           | & 3.68A ABANDONED        |               |      |
|                         |           | RAIL RY & E 6 AC         |               |      |
|                         |           | SW NE NW EX RD           |               |      |
|                         |           | (Note: Not to be used or | legal documer | nts) |