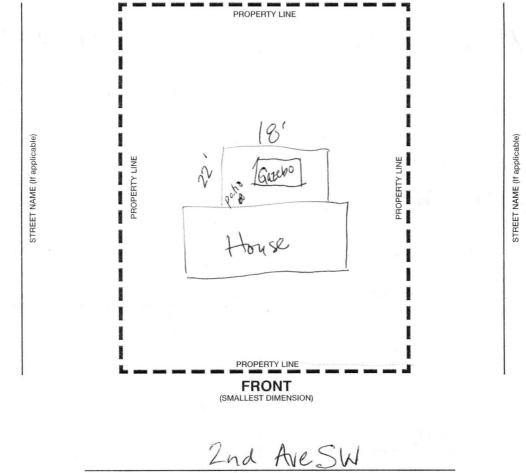

|        | Mario Adong 5-30-29                                                                                                                                    |                                                                                                                                                                                                                                                                                                                                                                                                                                                                                                                                                                                                                                                                                                                                                                                                                                                                                                                                                                                                                                                                                                                                                                                                                                                                                                                                                                                                                                                                                                                                                                                                                                                                                                                                                                                                                                                                                                                                                                                                                                                                                                                                          |                 |
|--------|--------------------------------------------------------------------------------------------------------------------------------------------------------|------------------------------------------------------------------------------------------------------------------------------------------------------------------------------------------------------------------------------------------------------------------------------------------------------------------------------------------------------------------------------------------------------------------------------------------------------------------------------------------------------------------------------------------------------------------------------------------------------------------------------------------------------------------------------------------------------------------------------------------------------------------------------------------------------------------------------------------------------------------------------------------------------------------------------------------------------------------------------------------------------------------------------------------------------------------------------------------------------------------------------------------------------------------------------------------------------------------------------------------------------------------------------------------------------------------------------------------------------------------------------------------------------------------------------------------------------------------------------------------------------------------------------------------------------------------------------------------------------------------------------------------------------------------------------------------------------------------------------------------------------------------------------------------------------------------------------------------------------------------------------------------------------------------------------------------------------------------------------------------------------------------------------------------------------------------------------------------------------------------------------------------|-----------------|
| 4      | (Owner or Agent) (Date)                                                                                                                                | (Builder)                                                                                                                                                                                                                                                                                                                                                                                                                                                                                                                                                                                                                                                                                                                                                                                                                                                                                                                                                                                                                                                                                                                                                                                                                                                                                                                                                                                                                                                                                                                                                                                                                                                                                                                                                                                                                                                                                                                                                                                                                                                                                                                                | (Date)          |
| 201101 | $\frac{(Address)}{(Address)} = -(357)$                                                                                                                 | (Address) Telephone #                                                                                                                                                                                                                                                                                                                                                                                                                                                                                                                                                                                                                                                                                                                                                                                                                                                                                                                                                                                                                                                                                                                                                                                                                                                                                                                                                                                                                                                                                                                                                                                                                                                                                                                                                                                                                                                                                                                                                                                                                                                                                                                    |                 |
| 1.     | Location:1/41/4 , Section                                                                                                                              | , Township, Range                                                                                                                                                                                                                                                                                                                                                                                                                                                                                                                                                                                                                                                                                                                                                                                                                                                                                                                                                                                                                                                                                                                                                                                                                                                                                                                                                                                                                                                                                                                                                                                                                                                                                                                                                                                                                                                                                                                                                                                                                                                                                                                        | 3.2010-0        |
|        | Street Address:                                                                                                                                        |                                                                                                                                                                                                                                                                                                                                                                                                                                                                                                                                                                                                                                                                                                                                                                                                                                                                                                                                                                                                                                                                                                                                                                                                                                                                                                                                                                                                                                                                                                                                                                                                                                                                                                                                                                                                                                                                                                                                                                                                                                                                                                                                          | · · ·           |
| 2.     | Type of Development                                                                                                                                    | <ul> <li>Contraction of the second se<br/>Second second se</li></ul> |                 |
|        | Filling Grading Excavat                                                                                                                                | ion Routine Maintenance                                                                                                                                                                                                                                                                                                                                                                                                                                                                                                                                                                                                                                                                                                                                                                                                                                                                                                                                                                                                                                                                                                                                                                                                                                                                                                                                                                                                                                                                                                                                                                                                                                                                                                                                                                                                                                                                                                                                                                                                                                                                                                                  |                 |
|        | Minor Improvement Substantial Improv                                                                                                                   | ement New Construction _                                                                                                                                                                                                                                                                                                                                                                                                                                                                                                                                                                                                                                                                                                                                                                                                                                                                                                                                                                                                                                                                                                                                                                                                                                                                                                                                                                                                                                                                                                                                                                                                                                                                                                                                                                                                                                                                                                                                                                                                                                                                                                                 |                 |
| 3.     | Description of Development: $patio - Gaz$                                                                                                              | æb o                                                                                                                                                                                                                                                                                                                                                                                                                                                                                                                                                                                                                                                                                                                                                                                                                                                                                                                                                                                                                                                                                                                                                                                                                                                                                                                                                                                                                                                                                                                                                                                                                                                                                                                                                                                                                                                                                                                                                                                                                                                                                                                                     |                 |
| 4.     | Premises: Size of site:ft. xft. Area of Site:<br>Principal Use:<br>Accessory Uses (Storage, parking, etc.)                                             |                                                                                                                                                                                                                                                                                                                                                                                                                                                                                                                                                                                                                                                                                                                                                                                                                                                                                                                                                                                                                                                                                                                                                                                                                                                                                                                                                                                                                                                                                                                                                                                                                                                                                                                                                                                                                                                                                                                                                                                                                                                                                                                                          |                 |
| 5.     | Addition or modification to non-conforming use? Yes                                                                                                    | No Assessed value of structure \$                                                                                                                                                                                                                                                                                                                                                                                                                                                                                                                                                                                                                                                                                                                                                                                                                                                                                                                                                                                                                                                                                                                                                                                                                                                                                                                                                                                                                                                                                                                                                                                                                                                                                                                                                                                                                                                                                                                                                                                                                                                                                                        | A REAL YOLD     |
| 6.     | Is property located in a designated Floodway (FW Distric                                                                                               | t)? Yes No                                                                                                                                                                                                                                                                                                                                                                                                                                                                                                                                                                                                                                                                                                                                                                                                                                                                                                                                                                                                                                                                                                                                                                                                                                                                                                                                                                                                                                                                                                                                                                                                                                                                                                                                                                                                                                                                                                                                                                                                                                                                                                                               |                 |
|        | IF ANSWERED YES, CERTIFICATION MUST BE PROVIDED P<br>PROPOSED DEVELOPMENT WILL RESULT IN <u>NO</u> INCREASE I                                          |                                                                                                                                                                                                                                                                                                                                                                                                                                                                                                                                                                                                                                                                                                                                                                                                                                                                                                                                                                                                                                                                                                                                                                                                                                                                                                                                                                                                                                                                                                                                                                                                                                                                                                                                                                                                                                                                                                                                                                                                                                                                                                                                          | VELOP, THAT THE |
| 7.     | Property located in a designated Floodway Fringe (FF<br>YesNo If so, indicate which one:<br>a. Elevation of the 100 year (Base) flood (identify source |                                                                                                                                                                                                                                                                                                                                                                                                                                                                                                                                                                                                                                                                                                                                                                                                                                                                                                                                                                                                                                                                                                                                                                                                                                                                                                                                                                                                                                                                                                                                                                                                                                                                                                                                                                                                                                                                                                                                                                                                                                                                                                                                          |                 |
|        | b. Elevation of the proposed development site (natural g                                                                                               | ground):                                                                                                                                                                                                                                                                                                                                                                                                                                                                                                                                                                                                                                                                                                                                                                                                                                                                                                                                                                                                                                                                                                                                                                                                                                                                                                                                                                                                                                                                                                                                                                                                                                                                                                                                                                                                                                                                                                                                                                                                                                                                                                                                 | MSL/NGVD        |
|        | c Required elevation/floodproofing level for lowest flo                                                                                                | or:                                                                                                                                                                                                                                                                                                                                                                                                                                                                                                                                                                                                                                                                                                                                                                                                                                                                                                                                                                                                                                                                                                                                                                                                                                                                                                                                                                                                                                                                                                                                                                                                                                                                                                                                                                                                                                                                                                                                                                                                                                                                                                                                      | MSL/NGVD        |
|        | d. Proposed elevation/floodproofing level for lowest flo                                                                                               | or (including basement):                                                                                                                                                                                                                                                                                                                                                                                                                                                                                                                                                                                                                                                                                                                                                                                                                                                                                                                                                                                                                                                                                                                                                                                                                                                                                                                                                                                                                                                                                                                                                                                                                                                                                                                                                                                                                                                                                                                                                                                                                                                                                                                 | MSL/NGVD        |
|        | e. Other flood plain information (identify and describes                                                                                               | source)                                                                                                                                                                                                                                                                                                                                                                                                                                                                                                                                                                                                                                                                                                                                                                                                                                                                                                                                                                                                                                                                                                                                                                                                                                                                                                                                                                                                                                                                                                                                                                                                                                                                                                                                                                                                                                                                                                                                                                                                                                                                                                                                  | 2<br>2<br>2     |

| Cíty                         | of Dyersvílle     | 2                              | Task #                         | 55574         |
|------------------------------|-------------------|--------------------------------|--------------------------------|---------------|
|                              | PERMIT APPLIC     |                                | PERMIT NUMBE                   |               |
| JOB ADDRESS 403 2nd          | Ave Sw            |                                | DUNTY Dubuque                  | *             |
| LEGAL LOT NO.<br>DESCR.      | ВLК.<br>Л         |                                | EE ATTACHED SHEET              |               |
| Mario                        | ADONA             | C                              | 563 207 135                    | 7             |
| CONTRACTOR PERMIT #<br>NAME  | PLUMBING PERMIT # | ELECTRICAL/MECH/               | ANICAL PERMIT #                |               |
| ARCHITECT OR DESIGNER        | ADDRESS           | TELEPHONE                      |                                | FLOODPLAIN    |
| USE OF BUILDING              |                   |                                |                                | At            |
| CLASS OF WORK:               |                   | REPAIR REMOVE                  |                                |               |
| Describe work Datio -        | Gazebo            | Type of<br>Const.              | Basement                       |               |
| SET BACKS TO FOUNDATION WALL |                   | Size of Bldg.<br>Total Sq. Ft. | Automatic Extinguish<br>System | ning<br>□ Yes |
| FRONT                        | CORNER            | No. of                         | Off Street Parking             |               |
| REAR                         | ALLEY             | Dwelling Units<br>No. of       | Zoning Prov_                   | 2             |
| SIDE                         | OPEN SPACE        | Stories                        | District                       |               |
| LOT DIMENSIONS               |                   | SPECIAL APPROVALS              | REQUIRED                       | RECEIVED      |
| SPECIAL CONDITIONS           |                   | SITE PLAN                      |                                |               |
|                              |                   | PLAN REVIEW                    |                                |               |
|                              | (Horari)          | EXCAVATION PERMIT              |                                |               |
| VALUE OF WORK \$             | 3000              | ARCHITECT/ENGINEER             |                                |               |
|                              | ,0 W              | HEALTH DEPT.                   |                                |               |
| FEES                         | AMOUNT REC'D      | FIRE DEPT.                     |                                |               |
| BUILDING PERMIT              |                   | HANDICAPPED CERTIFICATE        |                                |               |
| WATER METER CHARGE           |                   | BOARD OF ADJUST.               |                                |               |
| WATER CONNECTION             |                   | FLOOD PLAIN CERT.              |                                |               |
| SEWER CONNECTION             |                   | FLOOD PLAIN EXEMP.             |                                |               |
| EXCAVATION                   |                   | SIGNS                          |                                |               |
| ZONING / B OF A              |                   | SPECIAL USE PERMIT             |                                |               |
| TOTAL                        |                   | WATER METER                    |                                |               |
|                              |                   |                                |                                |               |