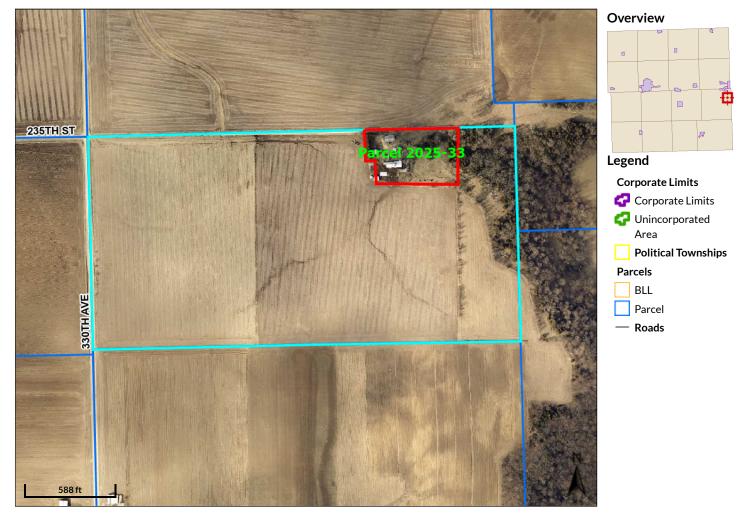

 Parcel ID
 210120000600

 Sec/Twp/Rng
 12-88-3

 Property Address
 2350 330TH AVE

 WORTHINGTON

Class A Acreage 80.0

Alternate ID n/a

Owner Address Dunkel, Patrick J & Ann M 2350 330th Ave Worthington, IA 52078

**District** NORTH FORK WESTERN DUBUQUE FD #13

Brief Tax Description N 1/2 SW

(Note: Not to be used on legal documents)

**Disclaimer:** All critical information should be independently verified. If you have questions about this site please contact either the Delaware County Auditor's Office at 563 927-4701 or the Delaware County Assessor's Office at 563 927-2526