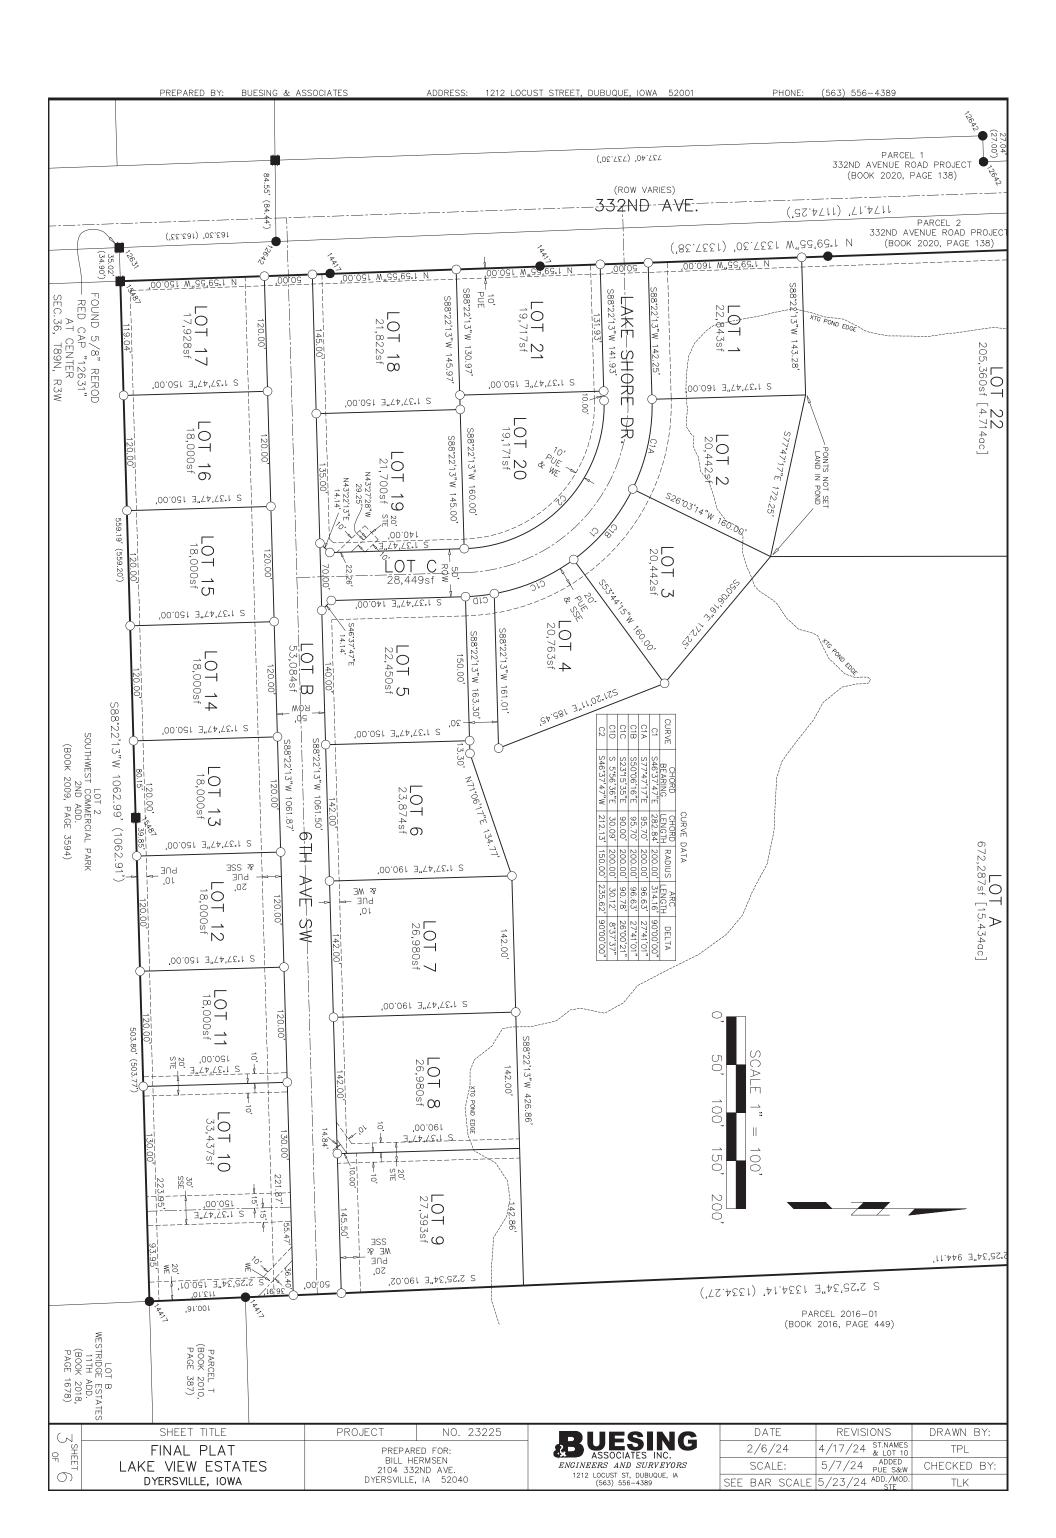

Parcel 2016-02, part of the SW1/4 NE1/4 of Section 36, T89N, R3W, of the 5<sup>th</sup> P.M., City of Dyersville, Delaware County, Iowa.

This survey was performed for the purpose of subdividing and platting said real estate henceforth to be known as **LAKE VIEW ESTATES** in the City of Dyersville, Iowa. The Total area of **LAKE VIEW ESTATES** is 32.441 acres. All Lot areas are more or less, and all Lots are subject to easements, reservations, restrictions, and rights-of-way of record and not of record, the plat of which is attached hereto and made a part of this certificate. All monuments are placed, or shall be placed, within one year from the date this plat is recorded.