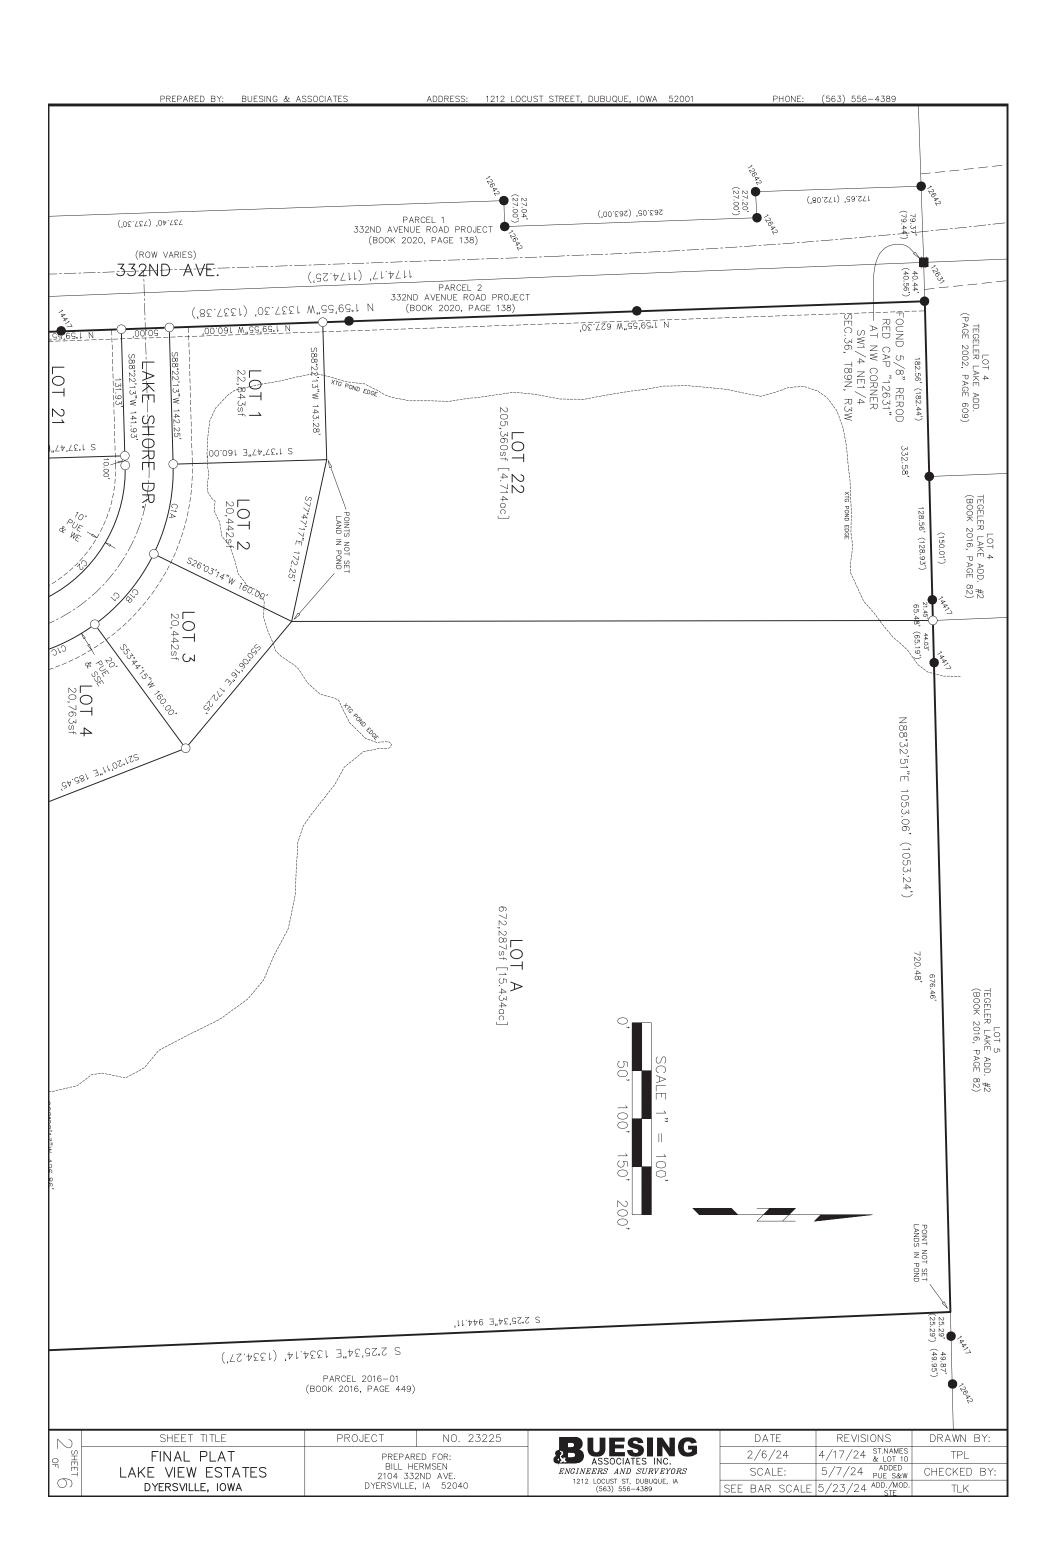

Parcel 2016-02, part of the SW1/4 NE1/4 of Section 36, T89N, R3W, of the 5<sup>th</sup> P.M., City of Dyersville, Delaware County, Iowa.

This survey was performed for the purpose of subdividing and platting said real estate henceforth to be known as **LAKE VIEW ESTATES** in the City of Dyersville, Iowa. The Total area of **LAKE VIEW ESTATES** is 32.441 acres. All Lot areas are more or less, and all Lots are subject to easements, reservations, restrictions, and rights-of-way of record and not of record, the plat of which is attached hereto and made a part of this certificate. All monuments are placed, or shall be placed, within one year from the date this plat is recorded.