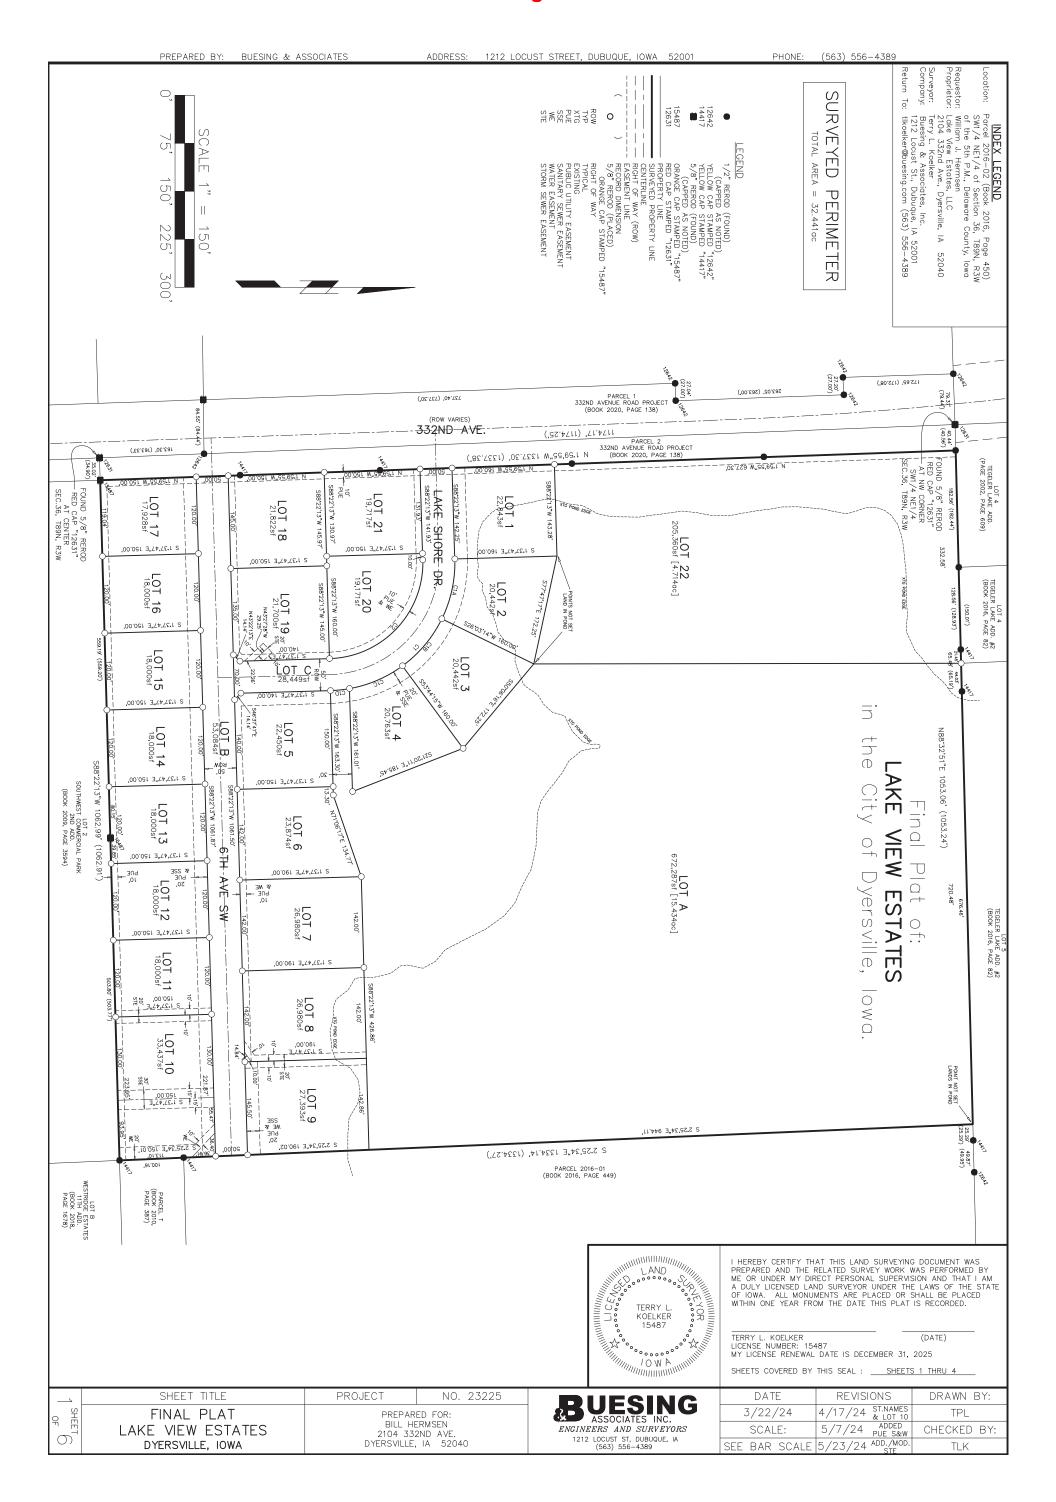

Parcel 2016-02, part of the SW1/4 NE1/4 of Section 36, T89N, R3W, of the 5<sup>th</sup> P.M., City of Dyersville, Delaware County, Iowa.

This survey was performed for the purpose of subdividing and platting said real estate henceforth to be known as **LAKE VIEW ESTATES** in the City of Dyersville, Iowa. The Total area of **LAKE VIEW ESTATES** is 32.441 acres. All Lot areas are more or less, and all Lots are subject to easements, reservations, restrictions, and rights-of-way of record and not of record, the plat of which is attached hereto and made a part of this certificate. All monuments are placed, or shall be placed, within one year from the date this plat is recorded.