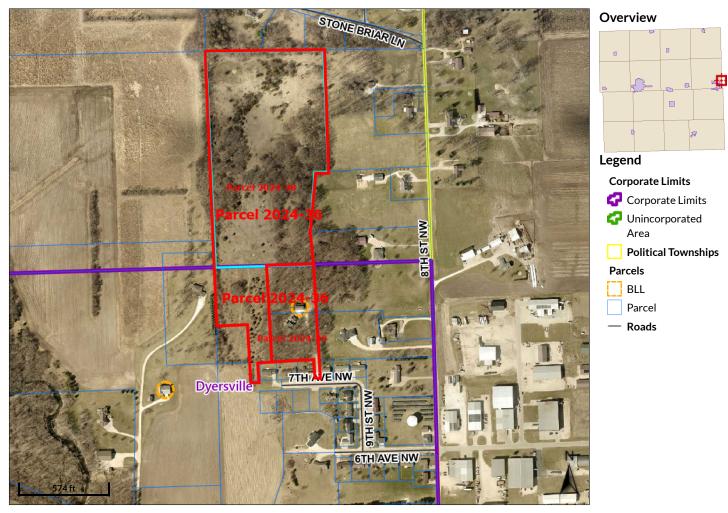

Parcel ID180250001500Alternate IDn/aOwner AddressBrown, Mark J & Georgia JSec/Twp/Rng25-89-3ClassA1004 7th Ave NWProperty Address7TH AVE NWAcreage20.18Dyersville, IA 52040-DYERSVILLE

**District** BREMEN WESTERN DUBUQUE

Brief Tax Description PT LOT 2 SUNSET HTS.

NO. 2

(Note: Not to be used on legal documents)

**Disclaimer:** All critical information should be independently verified. If you have questions about this site please contact either the Delaware County Auditor's Office at 563 927-4701 or the Delaware County Assessor's Office at 563 927-2526