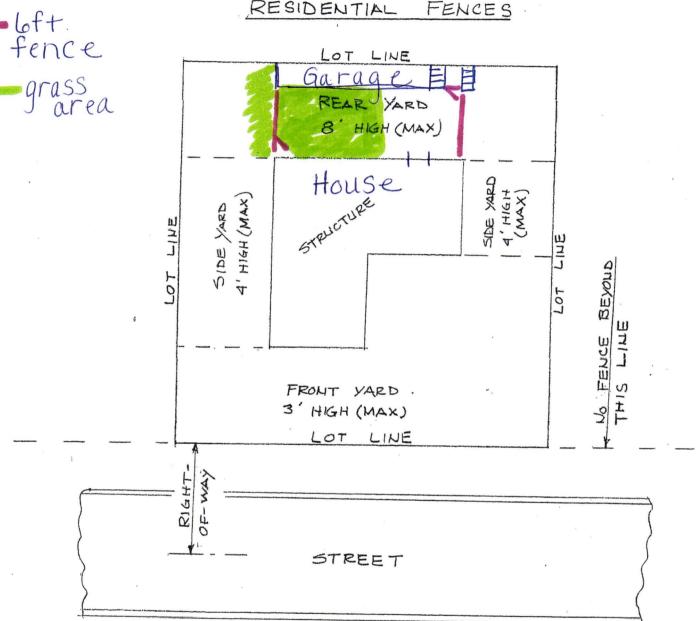

|           |                        |                                  |                  |
| (Signature of Developer/Owner) |                                                                                                                 |           | (Authorizing Official) |                                  |                  |
|                                |                                                                                                                 |           |                        |                                  |                  |

cc: Water Resources Section
Iowa Department of Natural Resources
Wallace State Office Building
East 9th and Grand
Des Moines, IA 50319

## RESIDENTIAL FENCES