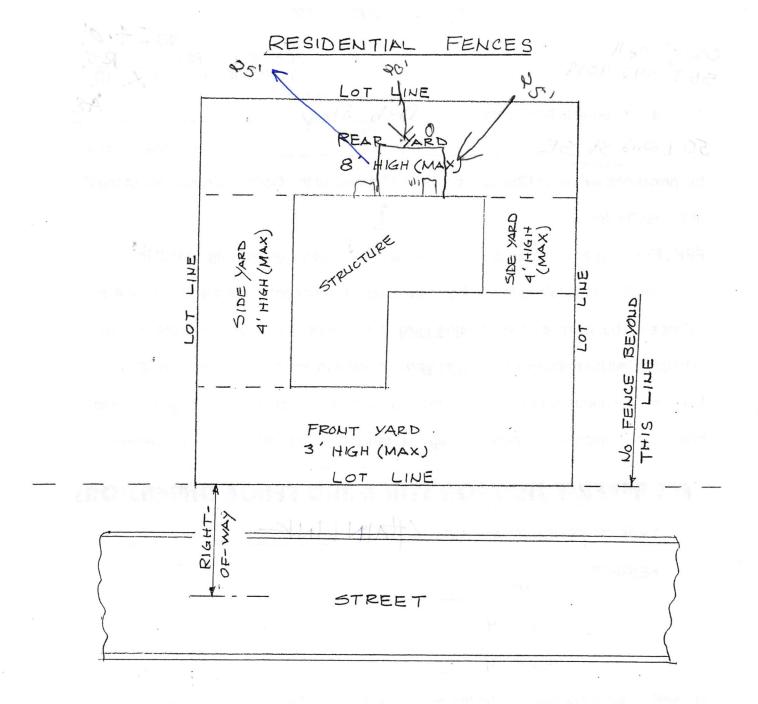

## FENCE PERMIT

| NO. 24.01                                                                                                                                                                                                                                                                           |
|-------------------------------------------------------------------------------------------------------------------------------------------------------------------------------------------------------------------------------------------------------------------------------------|
| roigs cell ZONING DISTRICT 12-1 FLOOD PLAIN: YES X NO                                                                                                                                                                                                                               |
|                                                                                                                                                                                                                                                                                     |
| This Fence Permit is hereby issued to Deb Steger, (Name)                                                                                                                                                                                                                            |
| SO 9 2 N S S Phone # in accordance with (Address)                                                                                                                                                                                                                                   |
|                                                                                                                                                                                                                                                                                     |
| the provisions set out in Chapter 165.09.11 (Fences) of the Code of Ordinances of the City                                                                                                                                                                                          |
| of Dyersville, Iowa.                                                                                                                                                                                                                                                                |
| FENCES: In any residential district, no fence or continuous planting over 3' in                                                                                                                                                                                                     |
| height shall be maintained in any front yard, no fence or continuous planting over 4' in                                                                                                                                                                                            |
| height shall be maintained in any <u>side yard</u> , and no fence or continuous planting over 8'                                                                                                                                                                                    |
| in height shall be maintained in a <u>rear yard</u> . In addition, in any residential district, no                                                                                                                                                                                  |
| fence or continuous planting shall be maintained within 30' of any corner lot street line                                                                                                                                                                                           |
| intersection, which would impair the sight distance of the operator of a motor vehicle.                                                                                                                                                                                             |
| SEE REVERSE SIDE FOR STANDARD FENCE DIMENSIONS                                                                                                                                                                                                                                      |
|                                                                                                                                                                                                                                                                                     |
| TYPE OF FENCE (PLANTING)                                                                                                                                                                                                                                                            |
| HEIGHTS:                                                                                                                                                                                                                                                                            |
| FRONT                                                                                                                                                                                                                                                                               |
| SIDE 4                                                                                                                                                                                                                                                                              |
| ,                                                                                                                                                                                                                                                                                   |
| REAR 4                                                                                                                                                                                                                                                                              |
| <ul> <li>In addition, the following shall be the sole responsibility of the property owner:</li> <li>1. Determination of lot lines.</li> <li>2. Recognition of easements.</li> <li>3. Location of utility lines. Can be obtained by calling lowa 1 Call (1-800-292-8989)</li> </ul> |
| DATE CITY ADMINISTRATOR                                                                                                                                                                                                                                                             |