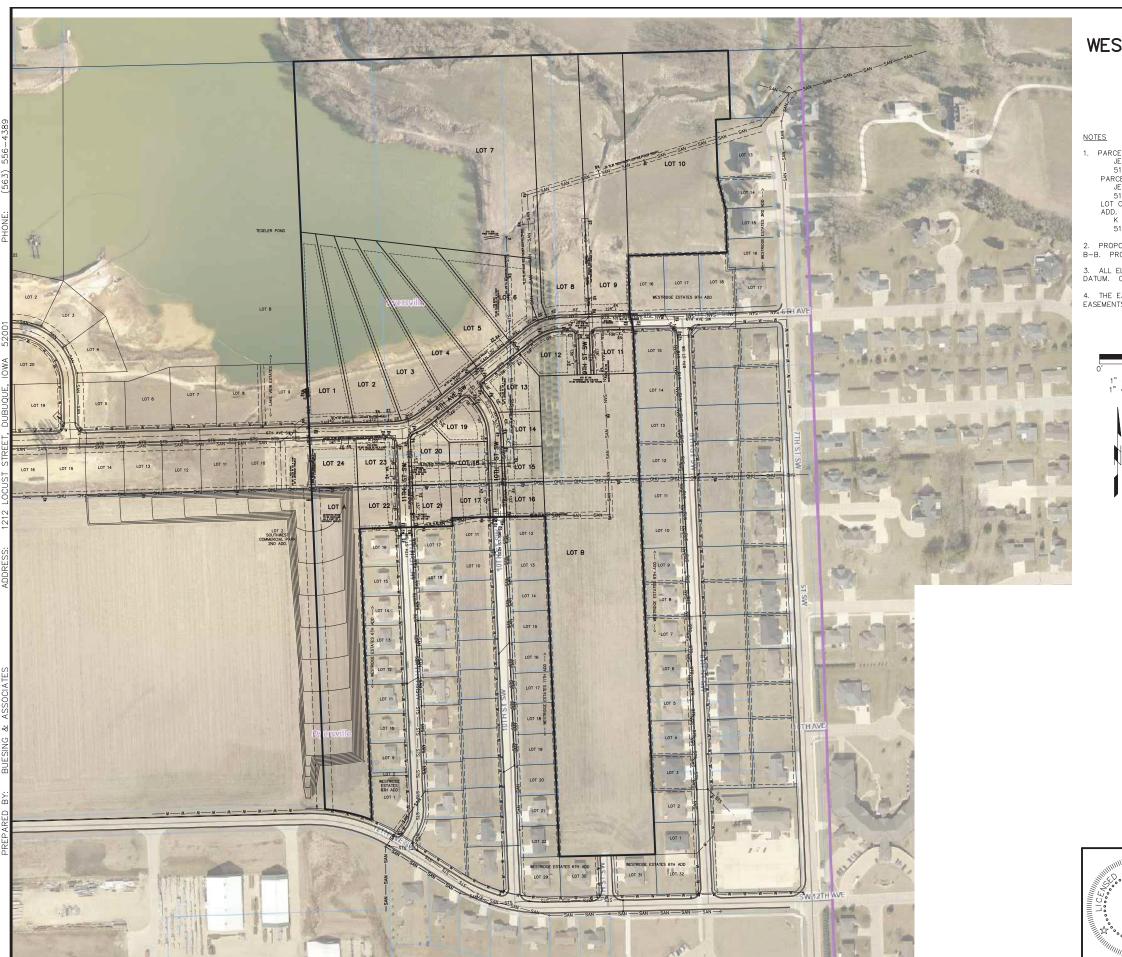

## PRELIMINARY PLAT WESTRIDGE ESTATES 12TH ADDITION

AS COMPRISED OF

PARCEL 2016-01, PARCEL 'T', LOT C OF WESTRIDGE ESTATES 9TH ADD., AND LOT B OF WESTRIDGE ESTATES 11TH ADD., IN THE CITY OF DYERSVILLE, DELAWARE COUNTY, IOWA

- 1. PARCEL 2016-01 IS OWNED BY:

  JEANINE A. KOCH TRUST, JEANINE KOCH TRUSTEE

  516 8TH AVE SW / DYERSVILLE, IA 52040

  PARCEL 'T' IS OWNED BY:

  JEANINE KOCH REVOCABLE TRUST, JEANINE KOCH TRUSTEE

  516 8TH AVE SW / DYERSVILLE, IA 52040

  LOT C OF WESTRIDGE ESTATES 9TH ADD., AND LOT B OF WESTRIDGE ESTATES 11TH

  ADD ARE OWNED BY:

  - ADD. ARE OWNED BY:

    K & K BUILDING & SUPPLY INC. 516 8TH AVE SW / DYERSVILLE, IA 52040
- 2. PROPOSED STREET ROW WIDTHS ARE 50'. PROPOSED STREETS WIDTHS ARE 37' B-B. PROPOSED RETURN RADII ARE 30' AT INTERSECTIONS.
- 3. ALL ELEVATIONS AND CONTOURS SHOWN ON THIS PLAT ARE ON AN ARBITRARY DATUM. CONTOUR INTERVAL IS 1 FEET.
- 4. THE EASEMENTS SHOWN AT THE FRONT OF EACH LOT ARE 10' WIDE PUBLIC UTILITY EASEMENTS (PUE).

## <u>LEGEND</u>

EXISTING PROPERTY LINE
EXISTING PERIMETER
EXISTING EASEMENT LINE PROPOSED PROPERTY LINE PRO. BUILDING SETBACK CENTERLINE XTG. STREET — SAN — SAN — SAN — PRO. SANITARY SEWER

— SS-FM — SS-FM — PRO. SS-FM
— STS — STS — STS — PRO. STORM SEWER -w-w-w-w- PRO. WATER

---830----- XTG. CONTOUR PRO. CONTOUR CENTERLINE CL ROW PUE

CENTERLINE
RIGHT OF WAY
PUBLIC UTILITY EASEMENT
(ELEC., PHONE, CABLE TV, GAS...)
SANITARY SEWER EASEMENT
WATER EASEMENT SSE WE CENTERLINE BACK OF CURB
BOC TO BOC
EXISTING
PROPOSED B-B XTG PRO SL PP STREET LIGHT POWER POLE PP GUY UP WM FH WV SS SS-FM GUY WIRE UTILITY PEDESTAL WATER MAIN FIRE HYDRANT

WATER VALVE SANITARY SEWER SS FORCE MAIN LIFT STATION MANHOLE FL STS CB FES PCC ACC FLOW LINE STORM SEWER CATCH BASIN FLARED END SECTION
PORTLAND CEMENT CONCRETE
ASPHALT CEMENT CONCRETE RADIUS CURB & GUTTER