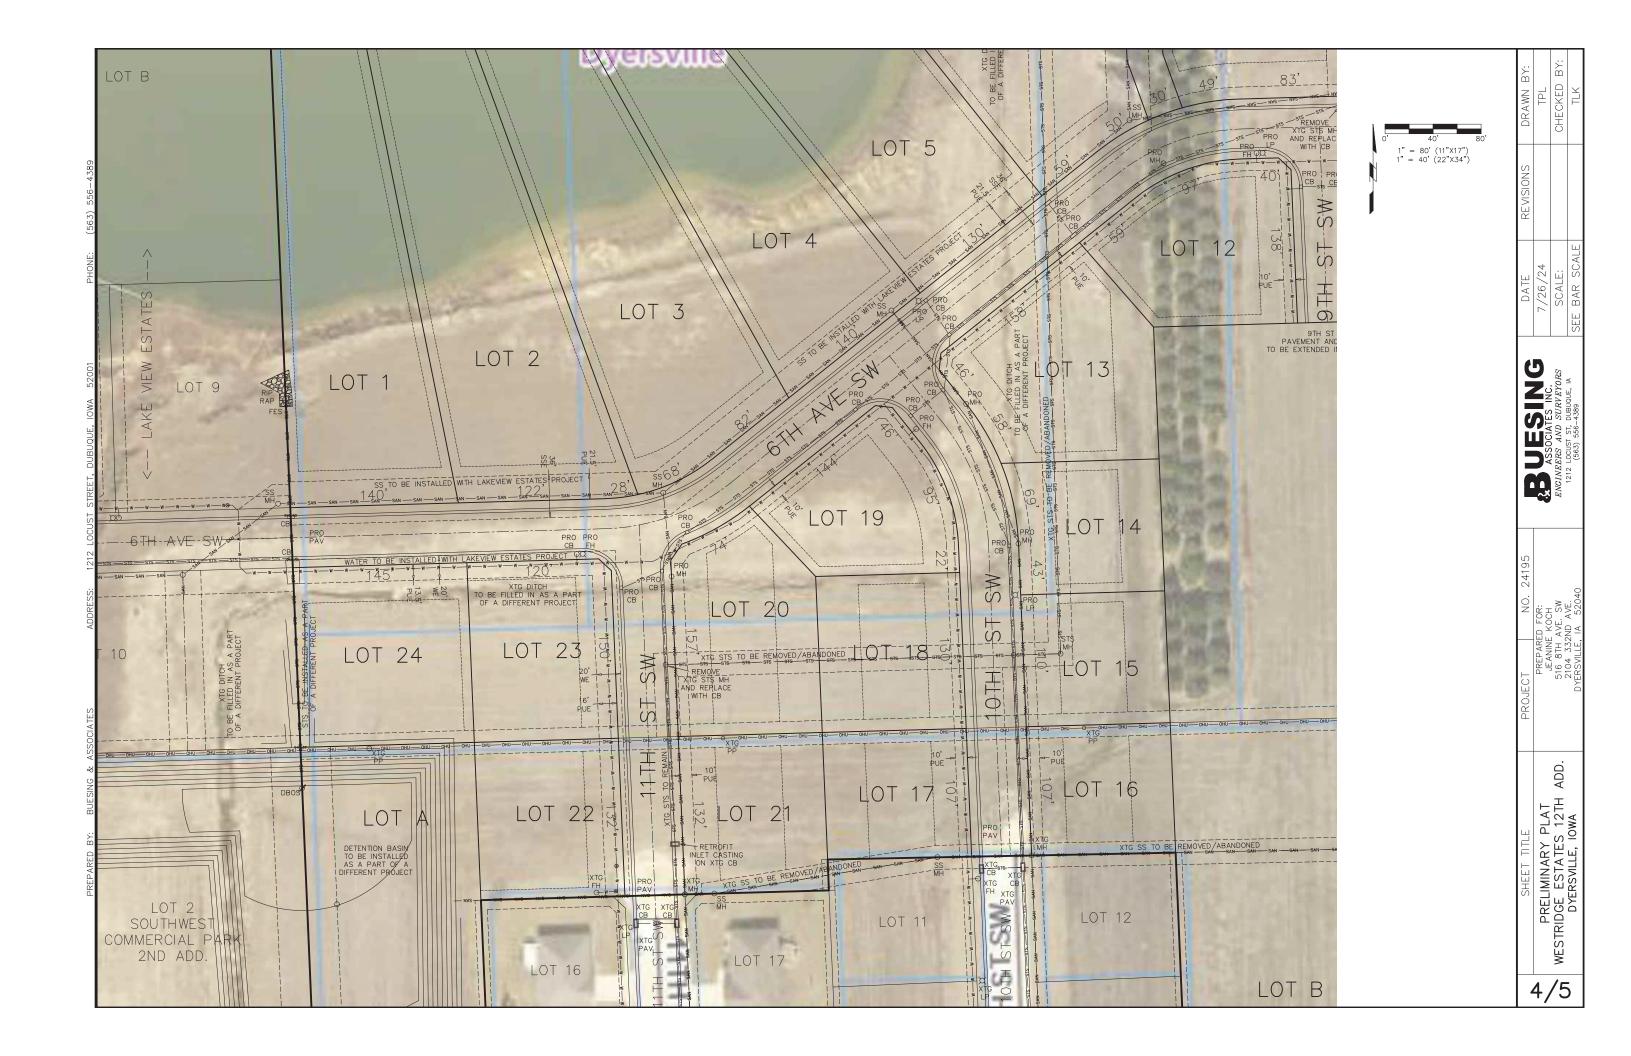

## PRELIMINARY PLAT WESTRIDGE ESTATES 12TH ADDITION

AS COMPRISED OF

PARCEL 2016-01, PARCEL 'T', LOT C OF WESTRIDGE ESTATES 9TH ADD., AND LOT B OF WESTRIDGE ESTATES 11TH ADD., IN THE CITY OF DYERSVILLE, DELAWARE COUNTY, IOWA

  LOT C OF WESTRIDGE ESTATES 9TH ADD., AND LOT B OF WESTRIDGE ESTATES 11TH

  ADD ARE OWNED BY:

  - ADD. ARE OWNED BY:

    K & K BUILDING & SUPPLY INC. 516 8TH AVE SW / DYERSVILLE, IA 52040
- 2. PROPOSED STREET ROW WIDTHS ARE 50'. PROPOSED STREETS WIDTHS ARE 37' B-B. PROPOSED RETURN RADII ARE 30' AT INTERSECTIONS.
- 3. ALL ELEVATIONS AND CONTOURS SHOWN ON THIS PLAT ARE ON AN ARBITRARY DATUM. CONTOUR INTERVAL IS 1 FEET.
- 4. THE EASEMENTS SHOWN AT THE FRONT OF EACH LOT ARE 10' WIDE PUBLIC UTILITY EASEMENTS (PUE).