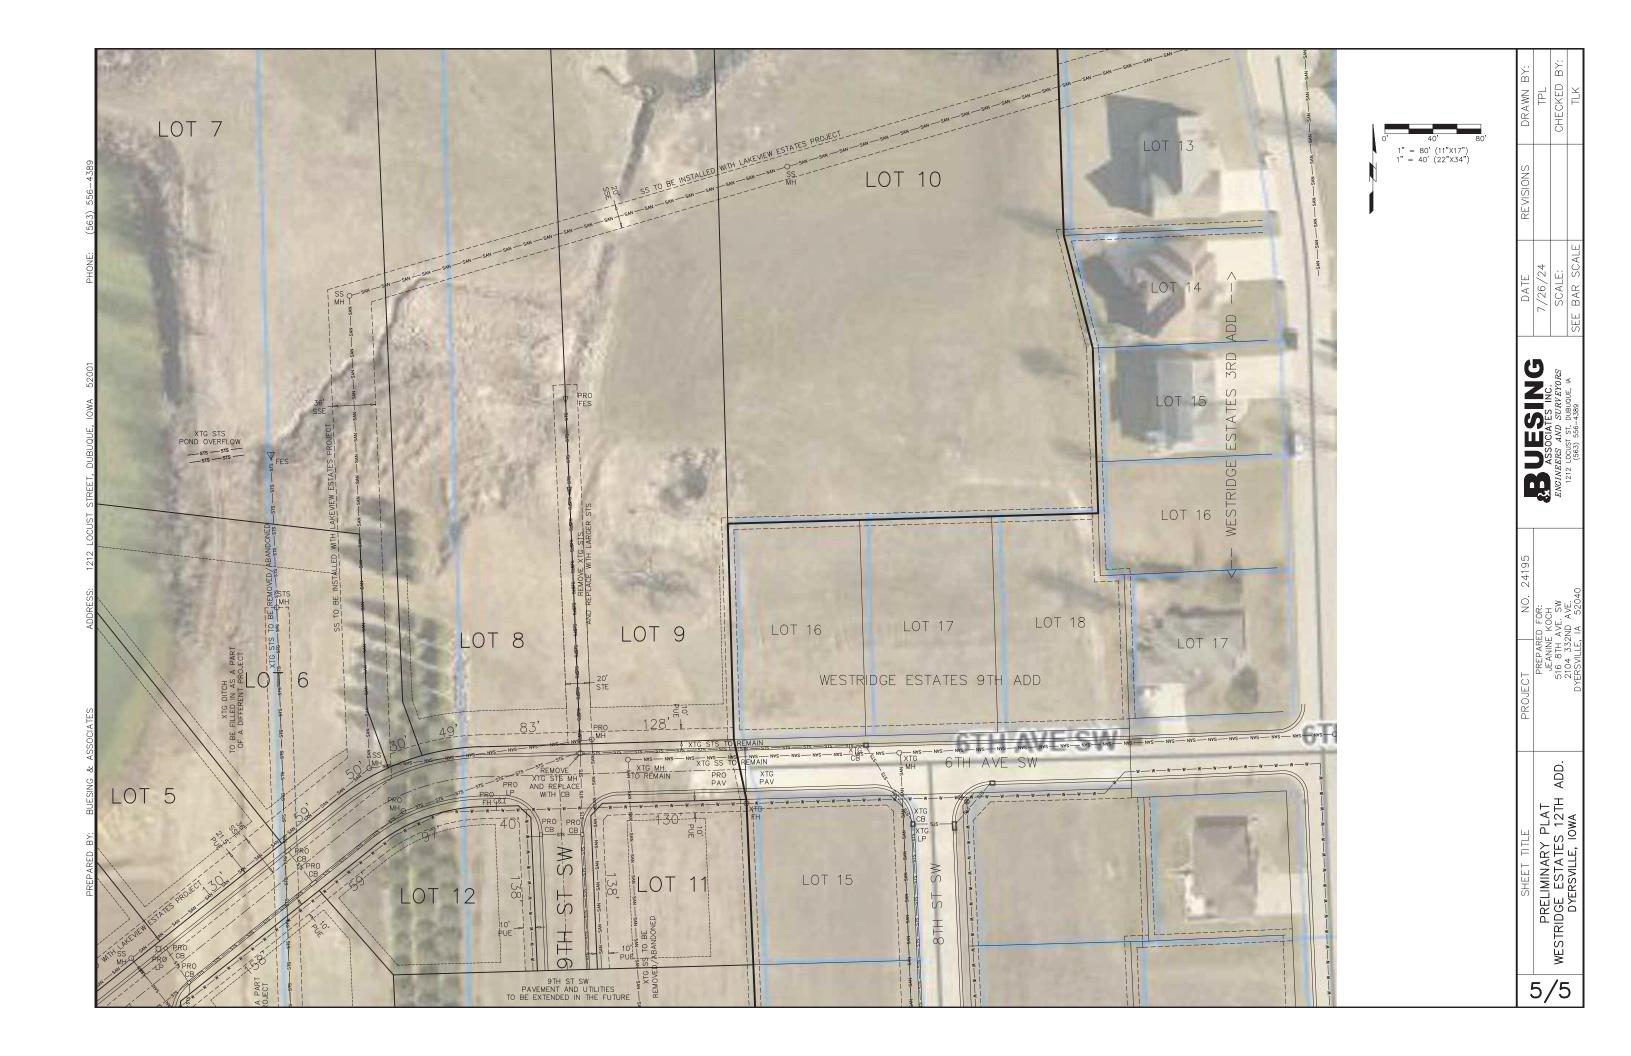

## PRELIMINARY PLAT WESTRIDGE ESTATES 12TH ADDITION

AS COMPRISED OF

PARCEL 2016-01, PARCEL 'T', LOT C OF WESTRIDGE ESTATES 9TH ADD., AND LOT B OF WESTRIDGE ESTATES 11TH ADD., IN THE CITY OF DYERSVILLE, DELAWARE COUNTY, IOWA

  LOT C OF WESTRIDGE ESTATES 9TH ADD., AND LOT B OF WESTRIDGE ESTATES 11TH

  ADD ARE OWNED BY:

  - ADD. ARE OWNED BY:

    K & K BUILDING & SUPPLY INC. 516 8TH AVE SW / DYERSVILLE, IA 52040
- 2. PROPOSED STREET ROW WIDTHS ARE 50'. PROPOSED STREETS WIDTHS ARE 37' B-B. PROPOSED RETURN RADII ARE 30' AT INTERSECTIONS.
- 3. ALL ELEVATIONS AND CONTOURS SHOWN ON THIS PLAT ARE ON AN ARBITRARY DATUM. CONTOUR INTERVAL IS 1 FEET.
- 4. THE EASEMENTS SHOWN AT THE FRONT OF EACH LOT ARE 10' WIDE PUBLIC UTILITY EASEMENTS (PUE).