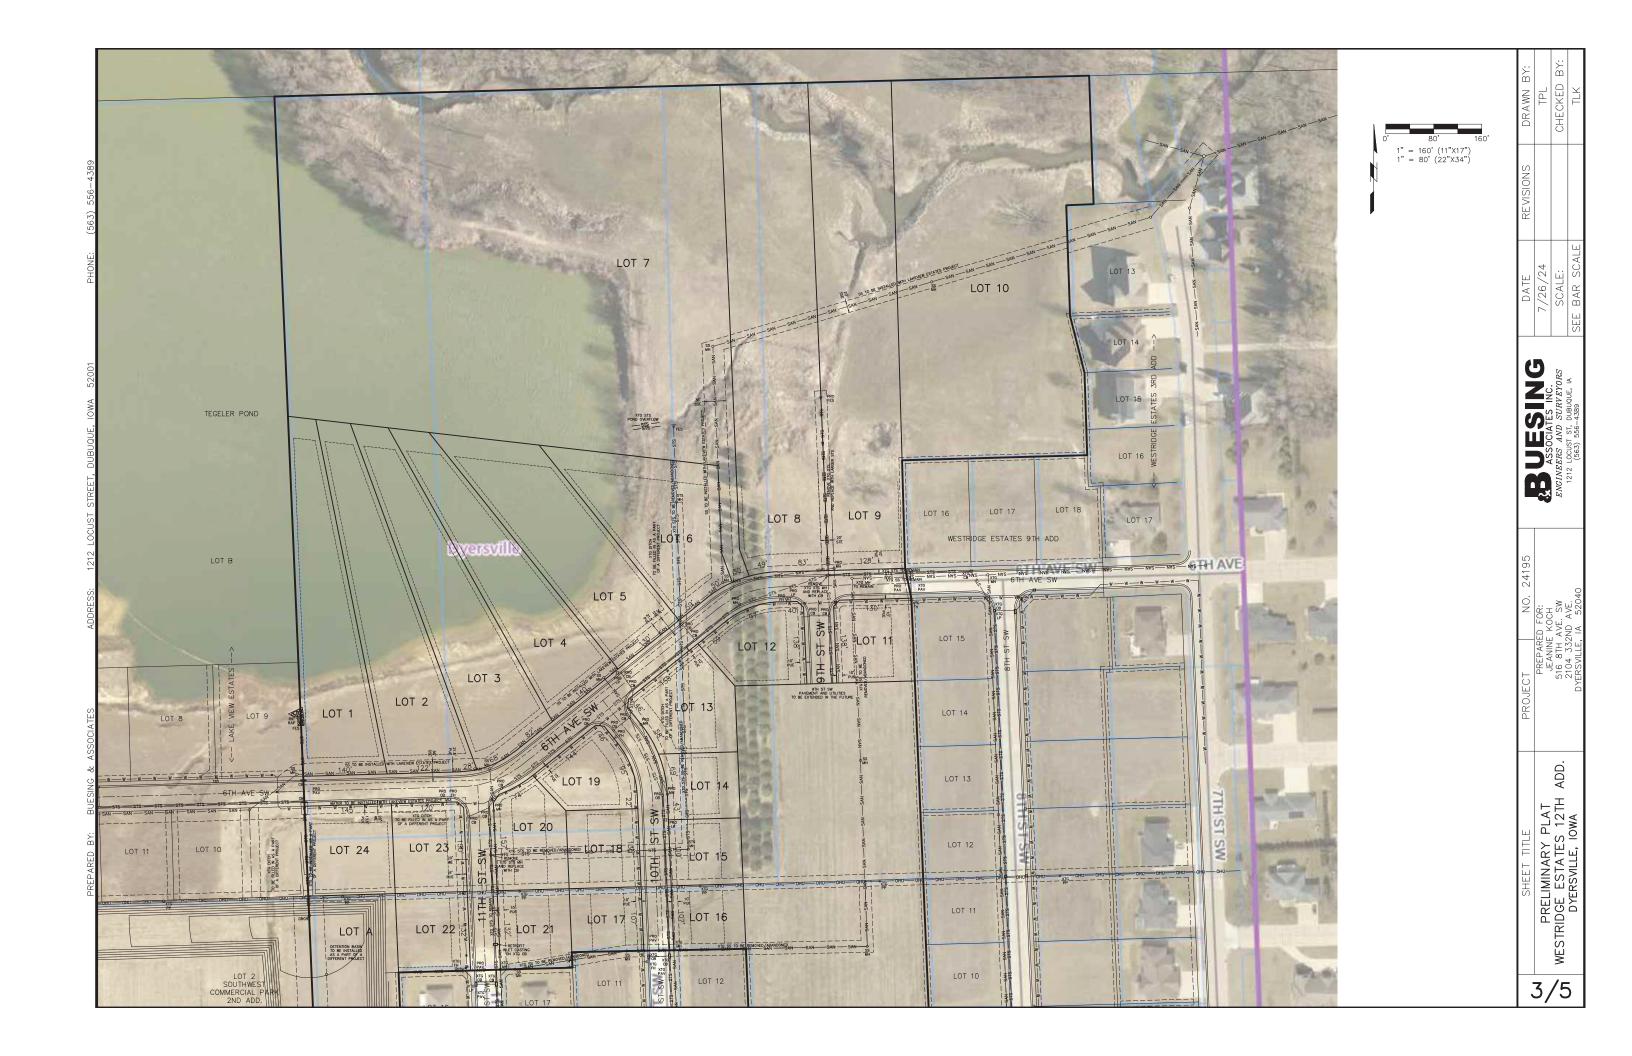

## PRELIMINARY PLAT WESTRIDGE ESTATES 12TH ADDITION

AS COMPRISED OF

PARCEL 2016-01, PARCEL 'T', LOT C OF WESTRIDGE ESTATES 9TH ADD., AND LOT B OF WESTRIDGE ESTATES 11TH ADD., IN THE CITY OF DYERSVILLE, DELAWARE COUNTY, IOWA

  LOT C OF WESTRIDGE ESTATES 9TH ADD., AND LOT B OF WESTRIDGE ESTATES 11TH

  ADD ARE OWNED BY:

  - ADD. ARE OWNED BY:

    K & K BUILDING & SUPPLY INC. 516 8TH AVE SW / DYERSVILLE, IA 52040
- 2. PROPOSED STREET ROW WIDTHS ARE 50'. PROPOSED STREETS WIDTHS ARE 37' B-B. PROPOSED RETURN RADII ARE 30' AT INTERSECTIONS.
- 3. ALL ELEVATIONS AND CONTOURS SHOWN ON THIS PLAT ARE ON AN ARBITRARY DATUM. CONTOUR INTERVAL IS 1 FEET.
- 4. THE EASEMENTS SHOWN AT THE FRONT OF EACH LOT ARE 10' WIDE PUBLIC UTILITY EASEMENTS (PUE).