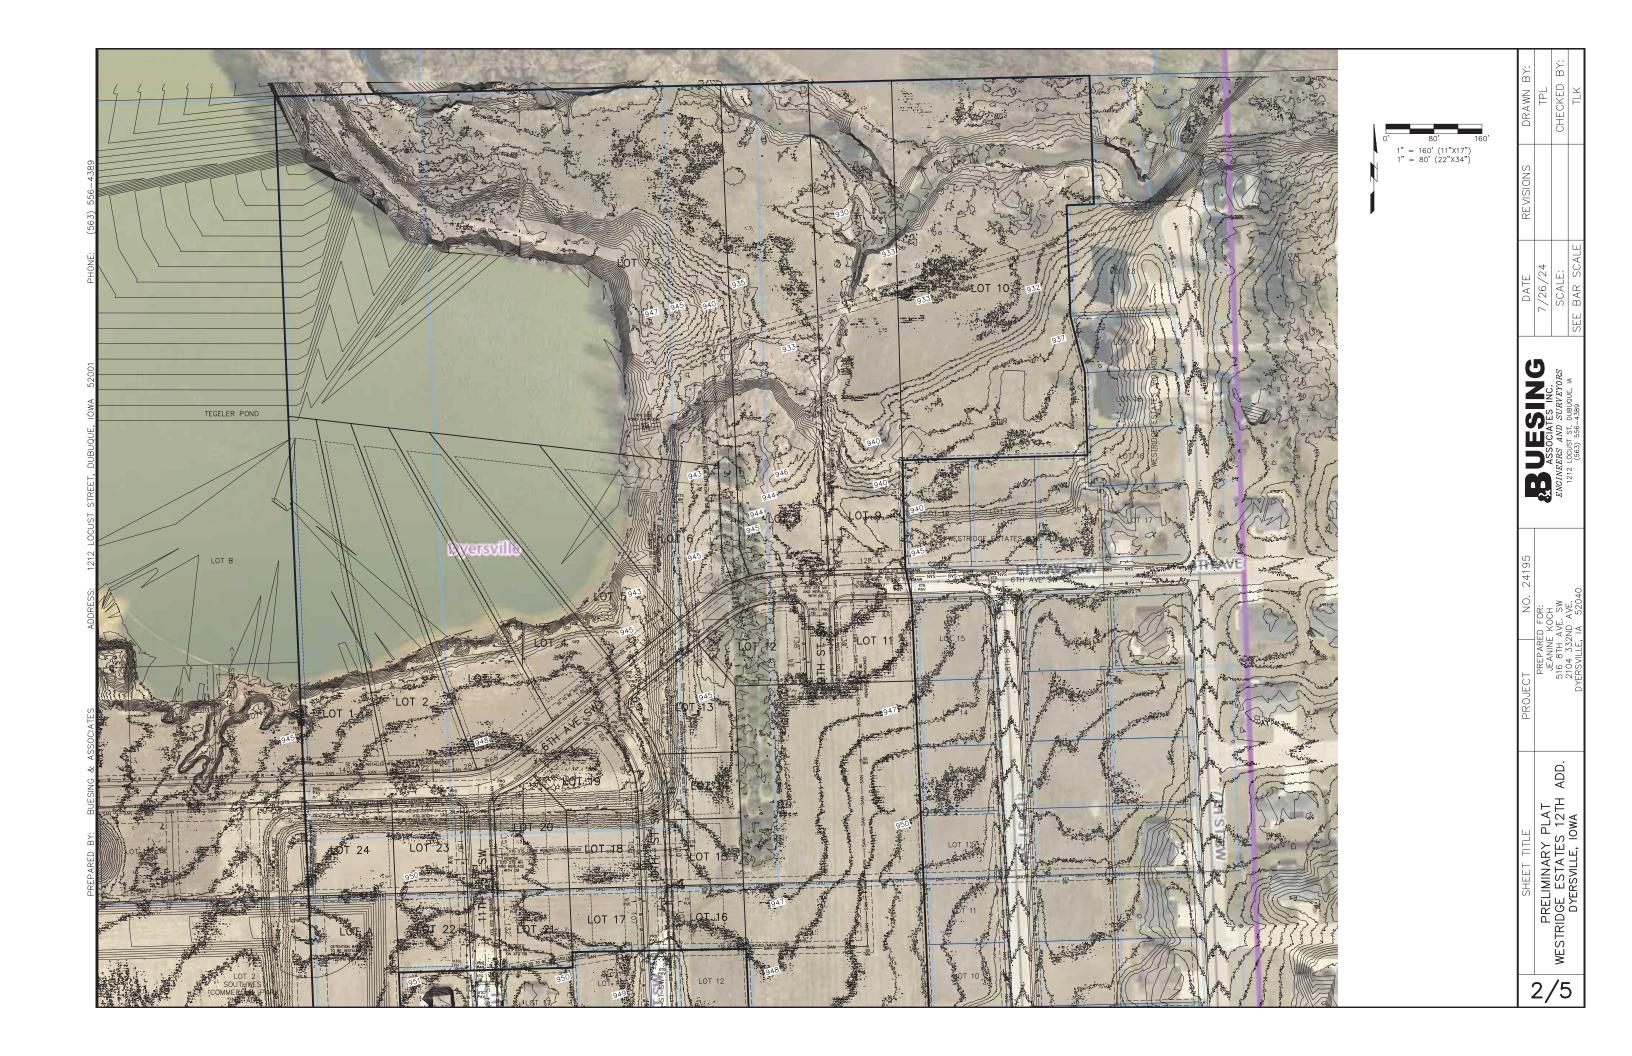

## PRELIMINARY PLAT WESTRIDGE ESTATES 12TH ADDITION

AS COMPRISED OF

PARCEL 2016-01, PARCEL 'T', LOT C OF WESTRIDGE ESTATES 9TH ADD., AND LOT B OF WESTRIDGE ESTATES 11TH ADD., IN THE CITY OF DYERSVILLE, DELAWARE COUNTY, IOWA

- 1. PARCEL 2016-01 IS OWNED BY:

  JEANINE A. KOCH TRUST, JEANINE KOCH TRUSTEE

  516 8TH AVE SW / DYERSVILLE, IA 52040

  PARCEL 'T' IS OWNED BY:

  JEANINE KOCH REVOCABLE TRUST, JEANINE KOCH TRUSTEE

  516 8TH AVE SW / DYERSVILLE, IA 52040

  LOT C OF WESTRIDGE ESTATES 9TH ADD., AND LOT B OF WESTRIDGE ESTATES 11TH

  ADD ARE OWNED BY:

  - ADD. ARE OWNED BY:

    K & K BUILDING & SUPPLY INC. 516 8TH AVE SW / DYERSVILLE, IA 52040
- 2. PROPOSED STREET ROW WIDTHS ARE 50'. PROPOSED STREETS WIDTHS ARE 37' B-B. PROPOSED RETURN RADII ARE 30' AT INTERSECTIONS.
- 3. ALL ELEVATIONS AND CONTOURS SHOWN ON THIS PLAT ARE ON AN ARBITRARY DATUM. CONTOUR INTERVAL IS 1 FEET.
- 4. THE EASEMENTS SHOWN AT THE FRONT OF EACH LOT ARE 10' WIDE PUBLIC UTILITY EASEMENTS (PUE).