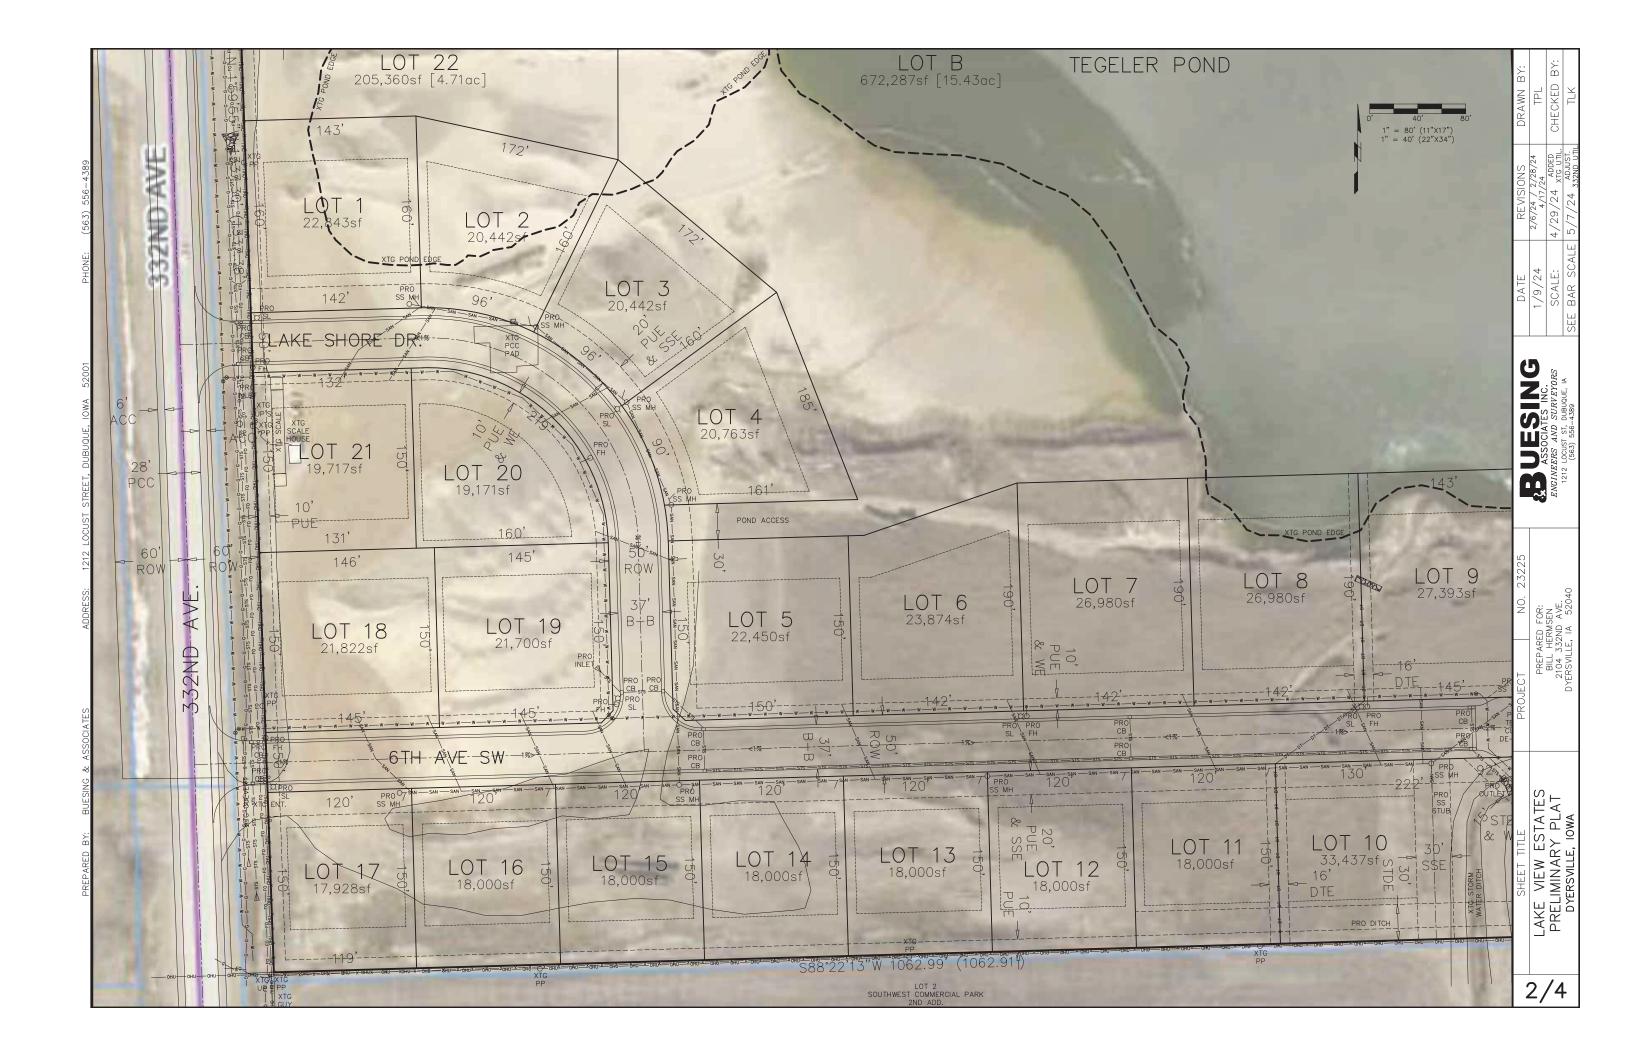

| PRELIMINARY PLAT<br>LAKE VIEW ESTATES<br>AS COMPRISED OF PARCEL 2016-02,<br>A PART OF THE SW1/4 NE1/4,<br>OF SECTION 36, T89N, R3W, OF THE 5TH P.M.,                                                                                                                                                                                                                                                                                                                                                                                                                                                                                                                                                                                                                                                                                                                                                                                                                                                                                                                                                                                                                                                                                                                                                                                                                                                                                                                                                                                                                                                                                                                                                                                                                                                                                                                                                                                                                                                                                                                                           | DRAWN BY:   | TPL                                                                                          | CHECKED BY:          | TLK                          |  |
|------------------------------------------------------------------------------------------------------------------------------------------------------------------------------------------------------------------------------------------------------------------------------------------------------------------------------------------------------------------------------------------------------------------------------------------------------------------------------------------------------------------------------------------------------------------------------------------------------------------------------------------------------------------------------------------------------------------------------------------------------------------------------------------------------------------------------------------------------------------------------------------------------------------------------------------------------------------------------------------------------------------------------------------------------------------------------------------------------------------------------------------------------------------------------------------------------------------------------------------------------------------------------------------------------------------------------------------------------------------------------------------------------------------------------------------------------------------------------------------------------------------------------------------------------------------------------------------------------------------------------------------------------------------------------------------------------------------------------------------------------------------------------------------------------------------------------------------------------------------------------------------------------------------------------------------------------------------------------------------------------------------------------------------------------------------------------------------------|-------------|----------------------------------------------------------------------------------------------|----------------------|------------------------------|--|
| IN THE CITY OF DYERSVILLE, DELAWARE COUNTY, IOWA<br>RCEL 2016-02 IS OWNED BY:<br>BILL HERMSEN / 2104 332ND AVE. / DYERSVILLE, IA 52040<br>RCEL 2016-02 IS PRESENTLY ZONED A-1, BUT IS INTENDED TO BE REZONED TO<br>AS A MINIMUM FRONT YARD SETBACK OF 30', A MINIMUM SIDE YARD SETBACK OF                                                                                                                                                                                                                                                                                                                                                                                                                                                                                                                                                                                                                                                                                                                                                                                                                                                                                                                                                                                                                                                                                                                                                                                                                                                                                                                                                                                                                                                                                                                                                                                                                                                                                                                                                                                                      | REVISIONS   | 2/6/24 / 2/28/24<br>4/17/24                                                                  | 4/29/24 ADDED        | 5/7/24 ADJUST.<br>332ND UTIL |  |
| INIMUM REAR YARD SETBACK OF 35', AND THE SIDE STREET SETBACK FOR A<br>R LOT IS 15'.<br>DPOSED STREET ROW WIDTHS ARE 50'. PROPOSED STREETS WIDTHS ARE 37'<br>PROPOSED RETURN RADII ARE 30' AT INTERSECTIONS.<br>. ELEVATIONS AND CONTOURS SHOWN ON THIS PLAT ARE ON AN ARBITRARY<br>CONTOUR INTERVAL IS 1 FEET.<br>E EASEMENTS SHOWN AT THE FRONT OF EACH LOT ARE 10' WIDE PUBLIC UTILITY<br>ENTS (PUE).                                                                                                                                                                                                                                                                                                                                                                                                                                                                                                                                                                                                                                                                                                                                                                                                                                                                                                                                                                                                                                                                                                                                                                                                                                                                                                                                                                                                                                                                                                                                                                                                                                                                                        | DATE        | 1/9/24                                                                                       | SCALE:               | SEE BAR SCALE                |  |
| IRE ARE 21 RESIDENTIAL LOTS PROPOSED, WITH LOTS 18, 19, 20 AND 21 BEING   IED AS TWO FAMILY LOTS, AND THE REMAINING AS SINGLE FAMILY.   75' 150'   1" = 150' (11"X17") LEGEND   1" = 75' (22"X34") EXISTING PROPERTY LINE   EXISTING PROPERTY LINE PROPOSED PROPERTY LINE   PROPOSED EASEMENT LINE PROPOSED EASEMENT LINE   PROPOSED EASEMENT LINE PROPOSED EASEMENT LINE   YEAR XTG. STREET   SAN SAN   SAN SAN   STS STS   YEAR XTG. STORM SEWER   YEAR XTG. STORM SEWER   YEAR YEAR                                                                                                                                                                                                                                                                                                                                                                                                                                                                                                                                                                                                                                                                                                                                                                                                                                                                                                                                                                                                                                                                                                                                                                                                                                                                                                                                                                                                                                                                                                                                                                                                         |             | BUESPICATES INC.<br>ENCINEERS AND SURVEYORS<br>1212 LOCUST ST. DUBUGUE, IA<br>(563) 556–4359 |                      |                              |  |
| -orworworwart_G XTG. OVERHEAD UTILITIES   -co-co-co-co-co-xttG. FIBER OPTIC   -row-Fro-fro-row-To-xttG. FIBER OPTIC   -x-x-x-x-x-x-xtG. FENCE PRO. STREET   -saw-saw-saw-pRO. SS-FM PRO. SS-FM   -sts-rs-ss-rw-pRO. SS-FM PRO. SWER   -sts-sts-sts-sts-yrw-pRO. SUBMER VALUER   -w-w-w-w-w-pRO. WATER VALUER   -w-w-w-w-w-pRO. CONTOUR CONTOUR   CL CENTERLINE RIGHT OF WAY                                                                                                                                                                                                                                                                                                                                                                                                                                                                                                                                                                                                                                                                                                                                                                                                                                                                                                                                                                                                                                                                                                                                                                                                                                                                                                                                                                                                                                                                                                                                                                                                                                                                                                                    | NO. 23225   | RED FOR:                                                                                     | IERMSEN<br>32ND AVE. | E, IA 52040                  |  |
| PUE PUBLIC UTILITY EASEMENT<br>(ELEC., PHONE, CABLE TV, GAS)<br>SSE SANITARY SEWER EASEMENT<br>WE WATER EASEMENT<br>CL CENTERLINE<br>BOC BACK OF CURB<br>B-B BOC TO BOC<br>XTG EXISTING<br>PRO PROPOSED<br>SL STREET LIGHT<br>PP POWER POLE<br>GUY GUY WIRE<br>UP UTILITY PEDESTAL                                                                                                                                                                                                                                                                                                                                                                                                                                                                                                                                                                                                                                                                                                                                                                                                                                                                                                                                                                                                                                                                                                                                                                                                                                                                                                                                                                                                                                                                                                                                                                                                                                                                                                                                                                                                             | PROJECT     | PREPARED I<br>BILL HERMS                                                                     |                      | DYERSVILLE                   |  |
| WM WATER MAIN   WH WATER MAIN   FH FIRE HYDRANT   WV WATER VALVE   SS SANITARY SEWER   SS SANITARY SEWER   LS LIFT STATION   MH MANHOLE   FL FLOW LINE   STS STORM SEWER   CB CATCH BASIN   FES FLARED END SECTION   PCC PORTLAND CEMENT CONCRETE   ACC ASPHALT CEMENT CONCRETE   ACC ASPHALT CEMENT CONCRETE   R RADIUS   C-G CURB & GUTTER                                                                                                                                                                                                                                                                                                                                                                                                                                                                                                                                                                                                                                                                                                                                                                                                                                                                                                                                                                                                                                                                                                                                                                                                                                                                                                                                                                                                                                                                                                                                                                                                                                                                                                                                                   | SHEET TITLE | LAKE VIEW ESTATES<br>PRELIMINARY PLAT<br>DYFRSVILLE, IOWA                                    |                      | RSVILLE, IOWA                |  |
| I HEREBY CERTIFY THAT THIS LAND SURVEYING DOCUMENT WAS<br>PREPARED AND THE RELATED SURVEY WORK WAS PERFORMED<br>BY ME OR UNDER MY DIRECT PERSONAL SUPERVISION AND<br>THAT I AM A DULY LICENSED LAND SURVEYOR UNDER THE<br>LAWS OF THE STATE OF IOWA.<br>TERBY L KOELKER<br>15487                                                                                                                                                                                                                                                                                                                                                                                                                                                                                                                                                                                                                                                                                                                                                                                                                                                                                                                                                                                                                                                                                                                                                                                                                                                                                                                                                                                                                                                                                                                                                                                                                                                                                                                                                                                                               | Ş           |                                                                                              |                      | DYER                         |  |
| Image: Construction of the second | -           | 1/                                                                                           | /4                   | •                            |  |