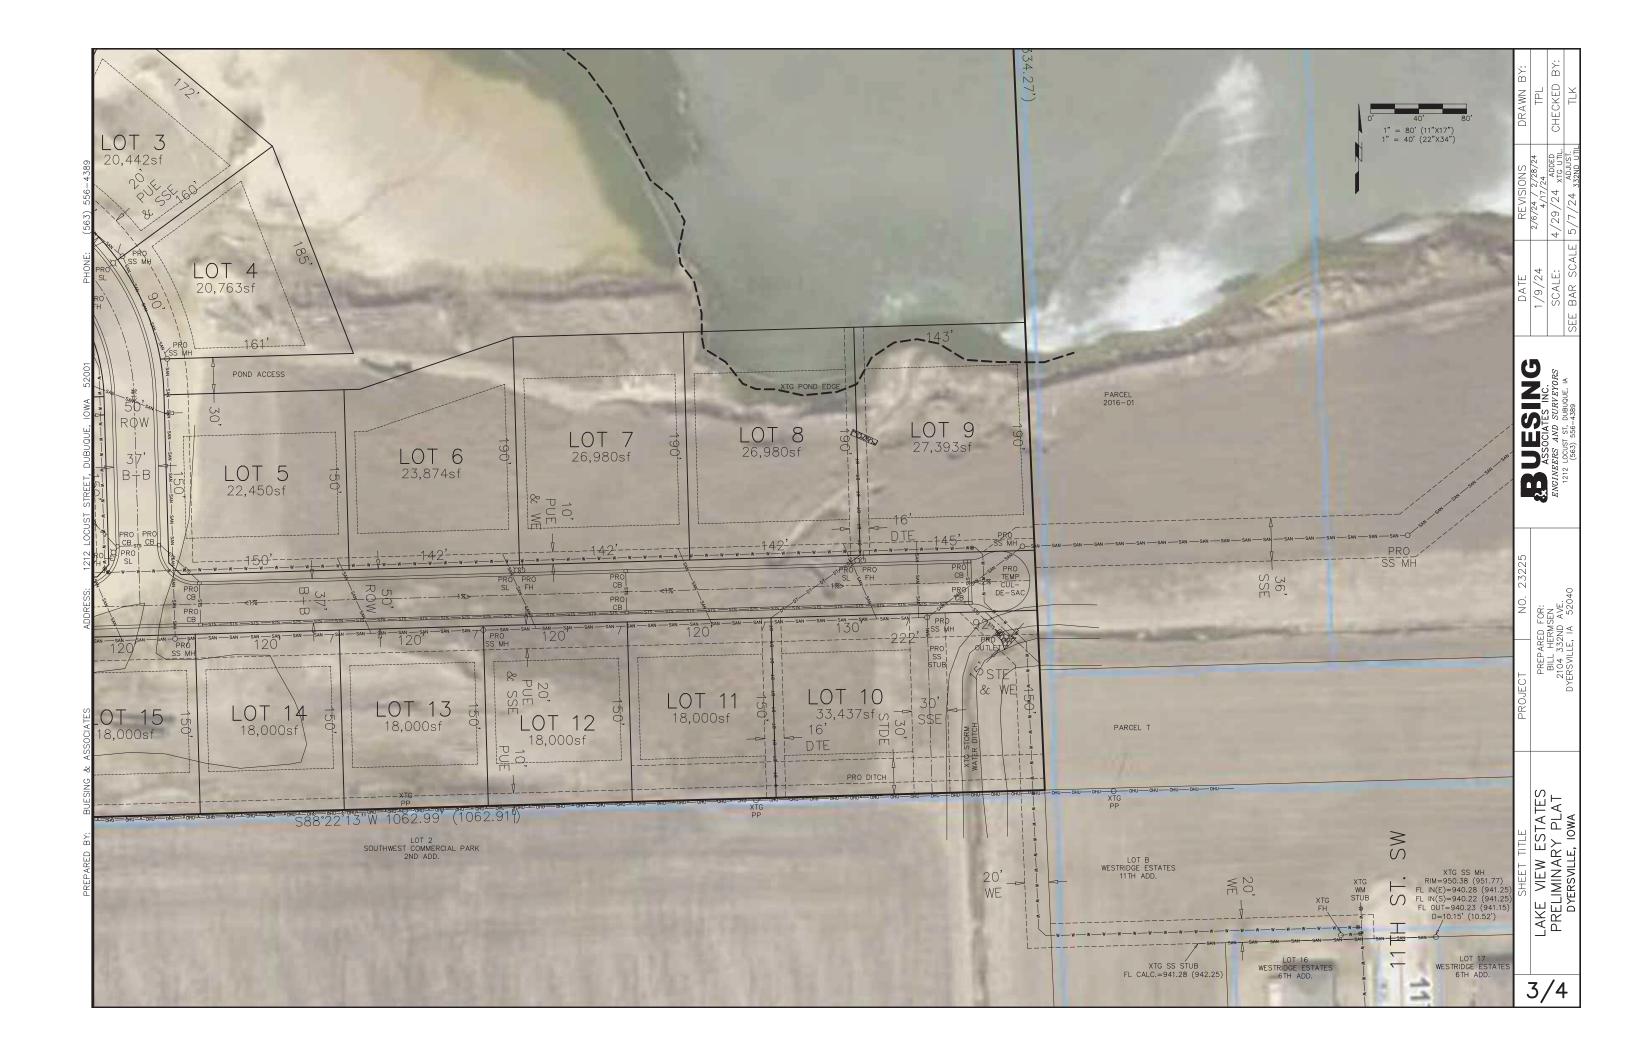

| PRELIMINARY PLAT<br>LAKE VIEW ESTATES<br>AS COMPRISED OF PARCEL 2016-02,<br>A PART OF THE SW1/4 NE1/4,<br>OF SECTION 36, T89N, R3W, OF THE 5TH P.M.,                                                                                                                                                                                                                                                                                                                                                                                                                                                                                                                                                                                                                                                                                                                                                                                                                                                                                                                                                                                                                                                                                                                                                                                                                                                                                                                                                                                                                                                                                                                                                                                                                                                                                                                                                                                                                                                                                                                                           | DRAWN BY:   | TPL                                                                                          | CHECKED BY:          | TLK                          |  |
|------------------------------------------------------------------------------------------------------------------------------------------------------------------------------------------------------------------------------------------------------------------------------------------------------------------------------------------------------------------------------------------------------------------------------------------------------------------------------------------------------------------------------------------------------------------------------------------------------------------------------------------------------------------------------------------------------------------------------------------------------------------------------------------------------------------------------------------------------------------------------------------------------------------------------------------------------------------------------------------------------------------------------------------------------------------------------------------------------------------------------------------------------------------------------------------------------------------------------------------------------------------------------------------------------------------------------------------------------------------------------------------------------------------------------------------------------------------------------------------------------------------------------------------------------------------------------------------------------------------------------------------------------------------------------------------------------------------------------------------------------------------------------------------------------------------------------------------------------------------------------------------------------------------------------------------------------------------------------------------------------------------------------------------------------------------------------------------------|-------------|----------------------------------------------------------------------------------------------|----------------------|------------------------------|--|
| IN THE CITY OF DYERSVILLE, DELAWARE COUNTY, IOWA<br>RCEL 2016-02 IS OWNED BY:<br>BILL HERMSEN / 2104 332ND AVE. / DYERSVILLE, IA 52040<br>RCEL 2016-02 IS PRESENTLY ZONED A-1, BUT IS INTENDED TO BE REZONED TO<br>AS A MINIMUM FRONT YARD SETBACK OF 30', A MINIMUM SIDE YARD SETBACK OF                                                                                                                                                                                                                                                                                                                                                                                                                                                                                                                                                                                                                                                                                                                                                                                                                                                                                                                                                                                                                                                                                                                                                                                                                                                                                                                                                                                                                                                                                                                                                                                                                                                                                                                                                                                                      | REVISIONS   | 2/6/24 / 2/28/24<br>4/17/24                                                                  | 4/29/24 ADDED        | 5/7/24 ADJUST.<br>332ND UTIL |  |
| INIMUM REAR YARD SETBACK OF 35', AND THE SIDE STREET SETBACK FOR A<br>R LOT IS 15'.<br>DPOSED STREET ROW WIDTHS ARE 50'. PROPOSED STREETS WIDTHS ARE 37'<br>PROPOSED RETURN RADII ARE 30' AT INTERSECTIONS.<br>. ELEVATIONS AND CONTOURS SHOWN ON THIS PLAT ARE ON AN ARBITRARY<br>CONTOUR INTERVAL IS 1 FEET.<br>E EASEMENTS SHOWN AT THE FRONT OF EACH LOT ARE 10' WIDE PUBLIC UTILITY<br>ENTS (PUE).                                                                                                                                                                                                                                                                                                                                                                                                                                                                                                                                                                                                                                                                                                                                                                                                                                                                                                                                                                                                                                                                                                                                                                                                                                                                                                                                                                                                                                                                                                                                                                                                                                                                                        | DATE        | 1/9/24                                                                                       | SCALE:               | SEE BAR SCALE                |  |
| IRE ARE 21 RESIDENTIAL LOTS PROPOSED, WITH LOTS 18, 19, 20 AND 21 BEING   IED AS TWO FAMILY LOTS, AND THE REMAINING AS SINGLE FAMILY.   75' 150'   1" = 150' (11"X17") LEGEND   1" = 75' (22"X34") EXISTING PROPERTY LINE   EXISTING PROPERTY LINE PROPOSED PROPERTY LINE   PROPOSED EASEMENT LINE PROPOSED EASEMENT LINE   PROPOSED EASEMENT LINE PROPOSED EASEMENT LINE   YEAR XTG. STREET   SAN SAN   SAN SAN   STS STS   YEAR XTG. STORM SEWER   YEAR XTG. STORM SEWER   YEAR YEAR                                                                                                                                                                                                                                                                                                                                                                                                                                                                                                                                                                                                                                                                                                                                                                                                                                                                                                                                                                                                                                                                                                                                                                                                                                                                                                                                                                                                                                                                                                                                                                                                         |             | BUESPICATES INC.<br>ENCINEERS AND SURVEYORS<br>1212 LOCUST ST. DUBUGUE, IA<br>(563) 556–4359 |                      |                              |  |
| -orworworwart_G XTG. OVERHEAD UTILITIES   -co-co-co-co-co-xttG. FIBER OPTIC   -row-Fro-fro-row-To-xttG. FIBER OPTIC   -x-x-x-x-x-x-xtG. FENCE PRO. STREET   -saw-saw-saw-pRO. SS-FM PRO. SS-FM   -sts-rs-ss-rw-pRO. SS-FM PRO. SWER   -sts-sts-sts-sts-yrw-pRO. SUBMER VALUER   -w-w-w-w-w-pRO. WATER VALUER   -w-w-w-w-w-pRO. CONTOUR CONTOUR   CL CENTERLINE RIGHT OF WAY                                                                                                                                                                                                                                                                                                                                                                                                                                                                                                                                                                                                                                                                                                                                                                                                                                                                                                                                                                                                                                                                                                                                                                                                                                                                                                                                                                                                                                                                                                                                                                                                                                                                                                                    | NO. 23225   | RED FOR:                                                                                     | IERMSEN<br>32ND AVE. | E, IA 52040                  |  |
| PUE PUBLIC UTILITY EASEMENT<br>(ELEC., PHONE, CABLE TV, GAS)<br>SSE SANITARY SEWER EASEMENT<br>WE WATER EASEMENT<br>CL CENTERLINE<br>BOC BACK OF CURB<br>B-B BOC TO BOC<br>XTG EXISTING<br>PRO PROPOSED<br>SL STREET LIGHT<br>PP POWER POLE<br>GUY GUY WIRE<br>UP UTILITY PEDESTAL                                                                                                                                                                                                                                                                                                                                                                                                                                                                                                                                                                                                                                                                                                                                                                                                                                                                                                                                                                                                                                                                                                                                                                                                                                                                                                                                                                                                                                                                                                                                                                                                                                                                                                                                                                                                             | PROJECT     | PREPARED I<br>BILL HERMS                                                                     |                      | DYERSVILLE                   |  |
| WM WATER MAIN   WH WATER MAIN   FH FIRE HYDRANT   WV WATER VALVE   SS SANITARY SEWER   SS SANITARY SEWER   LS LIFT STATION   MH MANHOLE   FL FLOW LINE   STS STORM SEWER   CB CATCH BASIN   FES FLARED END SECTION   PCC PORTLAND CEMENT CONCRETE   ACC ASPHALT CEMENT CONCRETE   ACC ASPHALT CEMENT CONCRETE   R RADIUS   C-G CURB & GUTTER                                                                                                                                                                                                                                                                                                                                                                                                                                                                                                                                                                                                                                                                                                                                                                                                                                                                                                                                                                                                                                                                                                                                                                                                                                                                                                                                                                                                                                                                                                                                                                                                                                                                                                                                                   | SHEET TITLE | LAKE VIEW ESTATES<br>PRELIMINARY PLAT<br>DYFRSVILLE, IOWA                                    |                      | RSVILLE, IOWA                |  |
| I HEREBY CERTIFY THAT THIS LAND SURVEYING DOCUMENT WAS<br>PREPARED AND THE RELATED SURVEY WORK WAS PERFORMED<br>BY ME OR UNDER MY DIRECT PERSONAL SUPERVISION AND<br>THAT I AM A DULY LICENSED LAND SURVEYOR UNDER THE<br>LAWS OF THE STATE OF IOWA.<br>TERBY L KOELKER<br>15487                                                                                                                                                                                                                                                                                                                                                                                                                                                                                                                                                                                                                                                                                                                                                                                                                                                                                                                                                                                                                                                                                                                                                                                                                                                                                                                                                                                                                                                                                                                                                                                                                                                                                                                                                                                                               | Ş           |                                                                                              |                      | DYER                         |  |
| Image: Construction of the second | -           | 1/                                                                                           | /4                   | •                            |  |