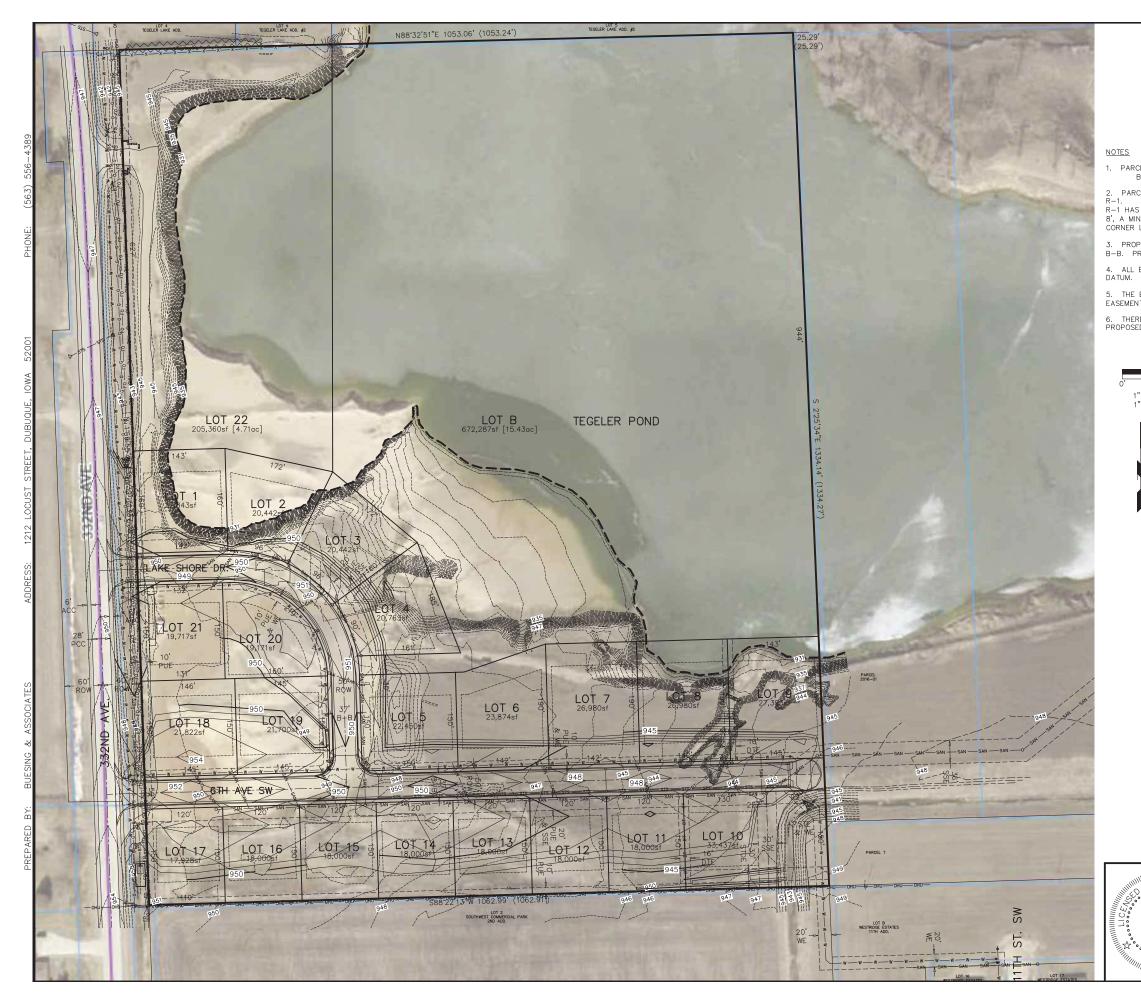

| PRELIMINARY PLAT<br>LAKE VIEW ESTATES<br>AS COMPRISED OF PARCEL 2016-02,<br>A PART OF THE SW1/4 NE1/4,<br>OF SECTION 36, T89N, R3W, OF THE 5TH P.M.,                                                                                                                                                                                                                                                                                                                                                                                                                                                                                                                                                                                                                                                                                                                                                                                                                                                                                                                                                                                                                                                                                                                                                                                                                                                                                                                                                                                                                                                                                                                                                                                                                                                                                                                                                                                                                                                                                                                                           | DRAWN BY:   | TPL                                                                                          | CHECKED BY:          | TLK                          |  |
|------------------------------------------------------------------------------------------------------------------------------------------------------------------------------------------------------------------------------------------------------------------------------------------------------------------------------------------------------------------------------------------------------------------------------------------------------------------------------------------------------------------------------------------------------------------------------------------------------------------------------------------------------------------------------------------------------------------------------------------------------------------------------------------------------------------------------------------------------------------------------------------------------------------------------------------------------------------------------------------------------------------------------------------------------------------------------------------------------------------------------------------------------------------------------------------------------------------------------------------------------------------------------------------------------------------------------------------------------------------------------------------------------------------------------------------------------------------------------------------------------------------------------------------------------------------------------------------------------------------------------------------------------------------------------------------------------------------------------------------------------------------------------------------------------------------------------------------------------------------------------------------------------------------------------------------------------------------------------------------------------------------------------------------------------------------------------------------------|-------------|----------------------------------------------------------------------------------------------|----------------------|------------------------------|--|
| IN THE CITY OF DYERSVILLE, DELAWARE COUNTY, IOWA<br>RCEL 2016-02 IS OWNED BY:<br>BILL HERMSEN / 2104 332ND AVE. / DYERSVILLE, IA 52040<br>RCEL 2016-02 IS PRESENTLY ZONED A-1, BUT IS INTENDED TO BE REZONED TO<br>AS A MINIMUM FRONT YARD SETBACK OF 30', A MINIMUM SIDE YARD SETBACK OF                                                                                                                                                                                                                                                                                                                                                                                                                                                                                                                                                                                                                                                                                                                                                                                                                                                                                                                                                                                                                                                                                                                                                                                                                                                                                                                                                                                                                                                                                                                                                                                                                                                                                                                                                                                                      | REVISIONS   | 2/6/24 / 2/28/24<br>4/17/24                                                                  | 4/29/24 ADDED        | 5/7/24 ADJUST.<br>332ND UTIL |  |
| INIMUM REAR YARD SETBACK OF 35', AND THE SIDE STREET SETBACK FOR A<br>R LOT IS 15'.<br>DPOSED STREET ROW WIDTHS ARE 50'. PROPOSED STREETS WIDTHS ARE 37'<br>PROPOSED RETURN RADII ARE 30' AT INTERSECTIONS.<br>. ELEVATIONS AND CONTOURS SHOWN ON THIS PLAT ARE ON AN ARBITRARY<br>CONTOUR INTERVAL IS 1 FEET.<br>E EASEMENTS SHOWN AT THE FRONT OF EACH LOT ARE 10' WIDE PUBLIC UTILITY<br>ENTS (PUE).                                                                                                                                                                                                                                                                                                                                                                                                                                                                                                                                                                                                                                                                                                                                                                                                                                                                                                                                                                                                                                                                                                                                                                                                                                                                                                                                                                                                                                                                                                                                                                                                                                                                                        | DATE        | 1/9/24                                                                                       | SCALE:               | SEE BAR SCALE                |  |
| IRE ARE 21 RESIDENTIAL LOTS PROPOSED, WITH LOTS 18, 19, 20 AND 21 BEING   IED AS TWO FAMILY LOTS, AND THE REMAINING AS SINGLE FAMILY.   75' 150'   1" = 150' (11"X17") LEGEND   1" = 75' (22"X34") EXISTING PROPERTY LINE   EXISTING PROPERTY LINE PROPOSED PROPERTY LINE   PROPOSED EASEMENT LINE PROPOSED EASEMENT LINE   PROPOSED EASEMENT LINE PROPOSED EASEMENT LINE   YEAR XTG. STREET   SAN SAN   SAN SAN   STS STS   YEAR XTG. STORM SEWER   YEAR XTG. STORM SEWER   YEAR YEAR                                                                                                                                                                                                                                                                                                                                                                                                                                                                                                                                                                                                                                                                                                                                                                                                                                                                                                                                                                                                                                                                                                                                                                                                                                                                                                                                                                                                                                                                                                                                                                                                         |             | BUESPICATES INC.<br>ENCINEERS AND SURVEYORS<br>1212 LOCUST ST. DUBUGUE, IA<br>(563) 556–4359 |                      |                              |  |
| -orworworwart_G XTG. OVERHEAD UTILITIES   -co-co-co-co-co-xttG. FIBER OPTIC   -row-Fro-fro-row-To-xttG. FIBER OPTIC   -x-x-x-x-x-x-xtG. FENCE PRO. STREET   -saw-saw-saw-pRO. SS-FM PRO. SS-FM   -sts-rs-ss-rw-pRO. SS-FM PRO. SWER   -sts-sts-sts-sts-yrw-pRO. SUBMER VALUER   -w-w-w-w-w-pRO. WATER VALUER   -w-w-w-w-w-pRO. CONTOUR CONTOUR   CL CENTERLINE RIGHT OF WAY                                                                                                                                                                                                                                                                                                                                                                                                                                                                                                                                                                                                                                                                                                                                                                                                                                                                                                                                                                                                                                                                                                                                                                                                                                                                                                                                                                                                                                                                                                                                                                                                                                                                                                                    | NO. 23225   | RED FOR:                                                                                     | IERMSEN<br>32ND AVE. | E, IA 52040                  |  |
| PUE PUBLIC UTILITY EASEMENT<br>(ELEC., PHONE, CABLE TV, GAS)<br>SSE SANITARY SEWER EASEMENT<br>WE WATER EASEMENT<br>CL CENTERLINE<br>BOC BACK OF CURB<br>B-B BOC TO BOC<br>XTG EXISTING<br>PRO PROPOSED<br>SL STREET LIGHT<br>PP POWER POLE<br>GUY GUY WIRE<br>UP UTILITY PEDESTAL                                                                                                                                                                                                                                                                                                                                                                                                                                                                                                                                                                                                                                                                                                                                                                                                                                                                                                                                                                                                                                                                                                                                                                                                                                                                                                                                                                                                                                                                                                                                                                                                                                                                                                                                                                                                             | PROJECT     | PREPARED I<br>BILL HERMS                                                                     |                      | DYERSVILLE                   |  |
| WM WATER MAIN   WH WATER MAIN   FH FIRE HYDRANT   WV WATER VALVE   SS SANITARY SEWER   SS SANITARY SEWER   LS LIFT STATION   MH MANHOLE   FL FLOW LINE   STS STORM SEWER   CB CATCH BASIN   FES FLARED END SECTION   PCC PORTLAND CEMENT CONCRETE   ACC ASPHALT CEMENT CONCRETE   ACC ASPHALT CEMENT CONCRETE   R RADIUS   C-G CURB & GUTTER                                                                                                                                                                                                                                                                                                                                                                                                                                                                                                                                                                                                                                                                                                                                                                                                                                                                                                                                                                                                                                                                                                                                                                                                                                                                                                                                                                                                                                                                                                                                                                                                                                                                                                                                                   | SHEET TITLE | LAKE VIEW ESTATES<br>PRELIMINARY PLAT<br>DYFRSVILLE, IOWA                                    |                      | RSVILLE, IOWA                |  |
| I HEREBY CERTIFY THAT THIS LAND SURVEYING DOCUMENT WAS<br>PREPARED AND THE RELATED SURVEY WORK WAS PERFORMED<br>BY ME OR UNDER MY DIRECT PERSONAL SUPERVISION AND<br>THAT I AM A DULY LICENSED LAND SURVEYOR UNDER THE<br>LAWS OF THE STATE OF IOWA.<br>TERBY L KOELKER<br>15487                                                                                                                                                                                                                                                                                                                                                                                                                                                                                                                                                                                                                                                                                                                                                                                                                                                                                                                                                                                                                                                                                                                                                                                                                                                                                                                                                                                                                                                                                                                                                                                                                                                                                                                                                                                                               | Ş           |                                                                                              |                      | DYER                         |  |
| Image: Construction of the second | -           | 1/                                                                                           | /4                   | •                            |  |