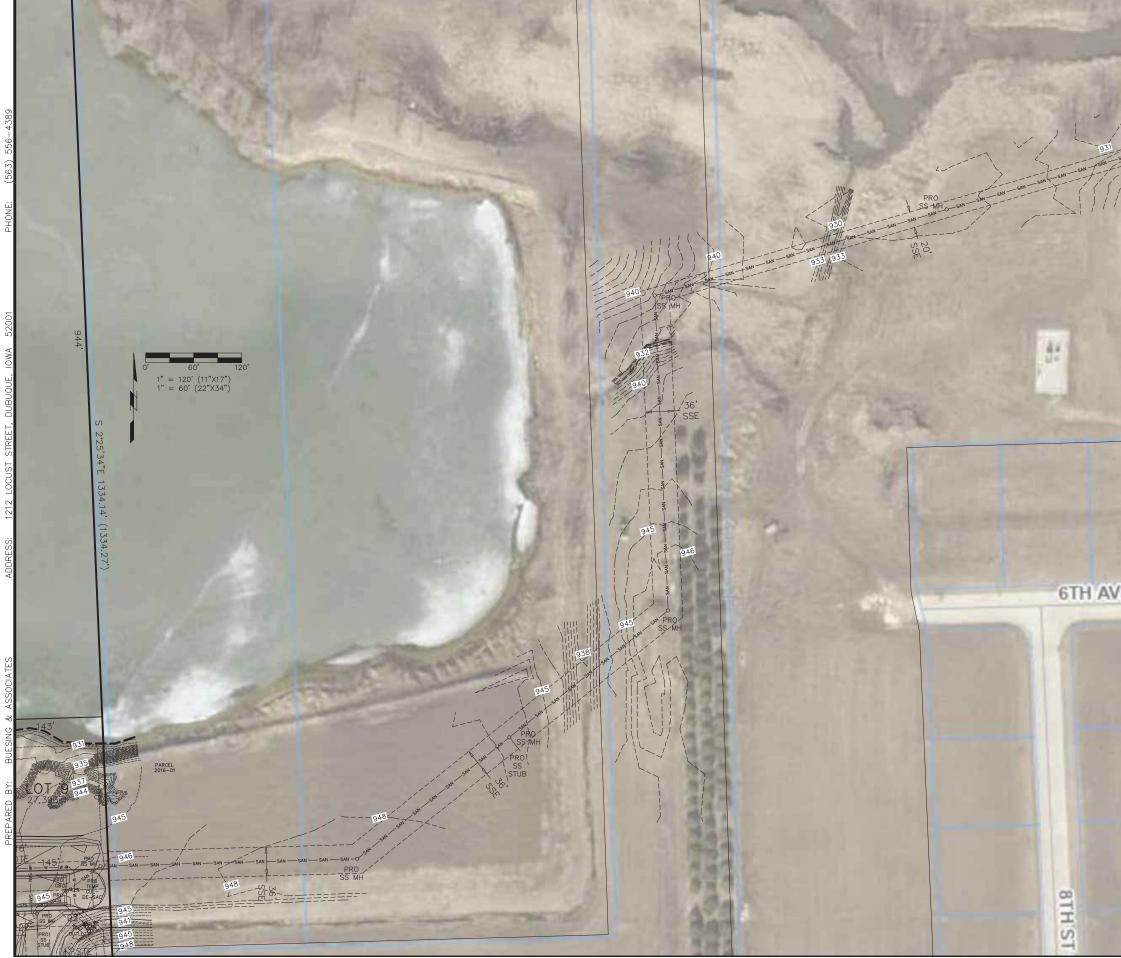

|              | DATE REVISIONS DRAWN BY: | 1/9/24   2/6/24 / 2/38/24   TPL     SCALE:   4/17/24 ADDED   Ent.   TPL     SCALE:   4/29/24 Xeb Unit.   CHECKED BY:   TLK     SEE BAR SCALE   5/7/24 ADUST.   TLK   TLK |
|--------------|--------------------------|--------------------------------------------------------------------------------------------------------------------------------------------------------------------------|
|              |                          | ENCINEERS AND SURVEYORS<br>ENCINEERS AND SURVEYORS<br>1212 LOUST ST, DUBBOUE, IA<br>(563) 556-4389                                                                       |
| E SW 6TH AVE | PROJECT NO. 2325         | PREPARED FOR:<br>BILL HERMSEN<br>2104 332ND AVE.<br>DYERSVILLE, IA 52040                                                                                                 |
| THST         | SHEET TITLE              | LAKE VIEW ESTATES<br>PRELIMINARY PLAT<br>DYERSVILLE, IOWA                                                                                                                |