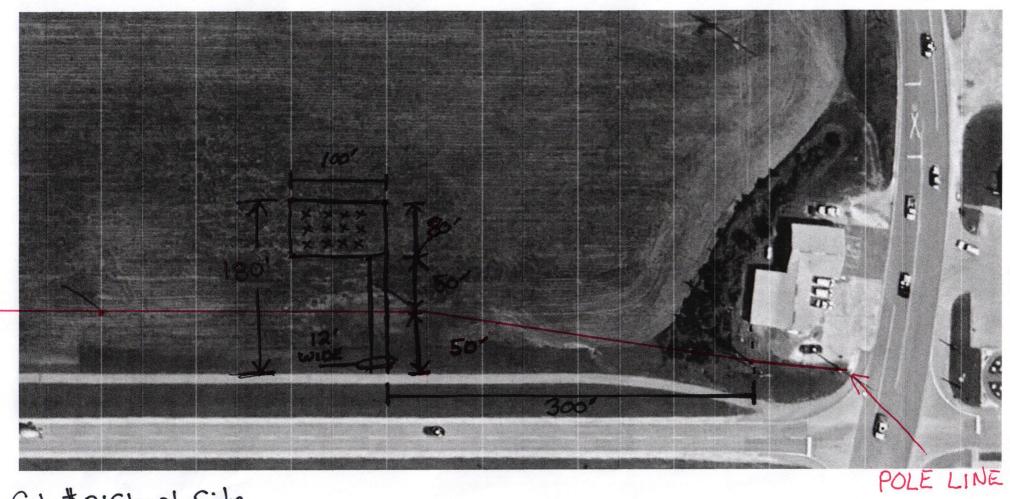

We will be having 2 shoot sites for the event. Site #1 will be on the ball diamond at Commercial Club Park and site #2 will be located in the field west of Napa Auto Parts owned by Carl Burkle. The site plan has been approved by J&M Displays and agreed to with the landowner. To meet the National Fire Protection Association (NFPA) safety standards, we are requesting a temporary road closure on Beltline Road between 11<sup>th</sup> St NE and Urban Welding (1100 16<sup>th</sup> Ave Ct SE). To have adequate fallout protection and safe discharge of commercial fireworks, we are requesting the road closure to be effective 8:30pm until completion of the fireworks show (approximately 10:30pm). (Largest Projectile-Site #1: Ball Diamond – 1", Largest Projectile-Site #2: Field – 4")

Proposal #: 29254 Designed on: 2025-03-21 18:04:52 Printed on: Tue Mar 25 09:54:19 2025 Page: 5 of 5

Site" 1: Shoot Site

Site " a: Shoot Site