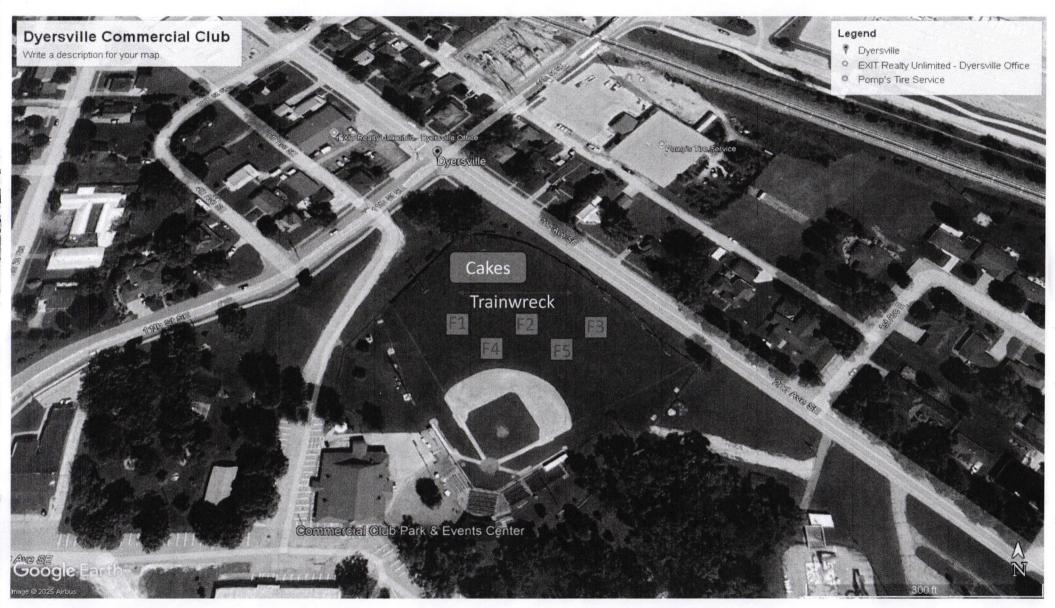

We will be having 2 shoot sites for the event. Site #1 will be on the ball diamond at Commercial Club Park and site #2 will be located in the field west of Napa Auto Parts owned by Carl Burkle. The site plan has been approved by J&M Displays and agreed to with the landowner. To meet the National Fire Protection Association (NFPA) safety standards, we are requesting a temporary road closure on Beltline Road between 11<sup>th</sup> St NE and Urban Welding (1100 16<sup>th</sup> Ave Ct SE). To have adequate fallout protection and safe discharge of commercial fireworks, we are requesting the road closure to be effective 8:30pm until completion of the fireworks show (approximately 10:30pm). (Largest Projectile-Site #1: Ball Diamond – 1", Largest Projectile-Site #2: Field – 4")

We will utilize barricades and safety cones to block the roadway and work with Dyersville Fire Department and Dyersville Police Department to ensure safe closure. We are asking the City of Dyersville to supply and setup 'No Parking' signs along both sides of the roadway the morning of July 3<sup>rd</sup> to ensure no vehicles are parked along the road that day. We will also be limiting access to pedestrians on the walking trail and roadway that day to ensure no unauthorized personnel enter the shoot site.

Proposal #: 29254 Designed on: 2025-03-21 18:04:52 Printed on: Tue Mar 25 09:54:19 2025 Page: 5 of 5

Site" 1: Shoot Site

Site " a: Shoot Site

# Site 2: Fallout Protection