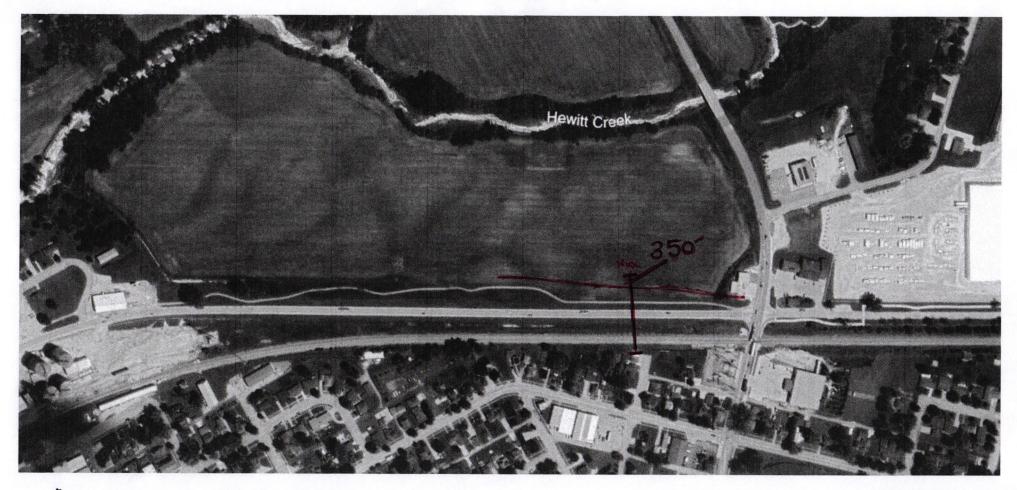

We will be having 2 shoot sites for the event. Site #1 will be on the ball diamond at Commercial Club Park and site #2 will be located in the field west of Napa Auto Parts owned by Carl Burkle. The site plan has been approved by J&M Displays and agreed to with the landowner. To meet the National Fire Protection Association (NFPA) safety standards, we are requesting a temporary road closure on Beltline Road between 11<sup>th</sup> St NE and Urban Welding (1100 16<sup>th</sup> Ave Ct SE). To have adequate fallout protection and safe discharge of commercial fireworks, we are requesting the road closure to be effective 8:30pm until completion of the fireworks show (approximately 10:30pm). (Largest Projectile-Site #1: Ball Diamond – 1", Largest Projectile-Site #2: Field – 4")

# Site 2: Fallout Protection