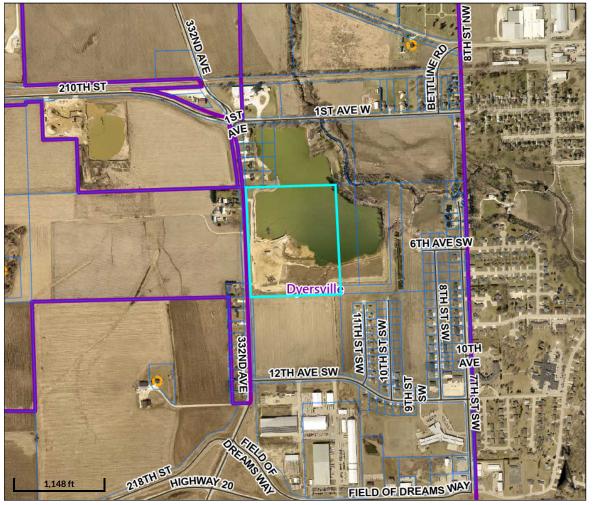

## **Corporate Limits**

Corporate Limits

Unincorporated
Area

Political Townships

## **Parcels**

BLL

Owner Address Lake View Estates LLC

2104 332nd Ave

Dyersville, IA 52040

Parcel

— Roads

 Parcel ID
 530000100500

 Sec/Twp/Rng
 36-89-3

 $\textbf{Property Address}\ \ 2124\ 332 \text{ND AVE UNIT}\ \ 2126$ 

**DYERSVILLE** 

DistrictDYERSVILLE COPR. TIF 2Brief Tax DescriptionPARCEL 2016-02 PT

SW NE

(Note: Not to be used on legal documents)

Alternate ID n/a

33.6

Class

Acreage

Date created: 3/20/2024

Last Data Uploaded: 3/20/2024 4:47:39 AM