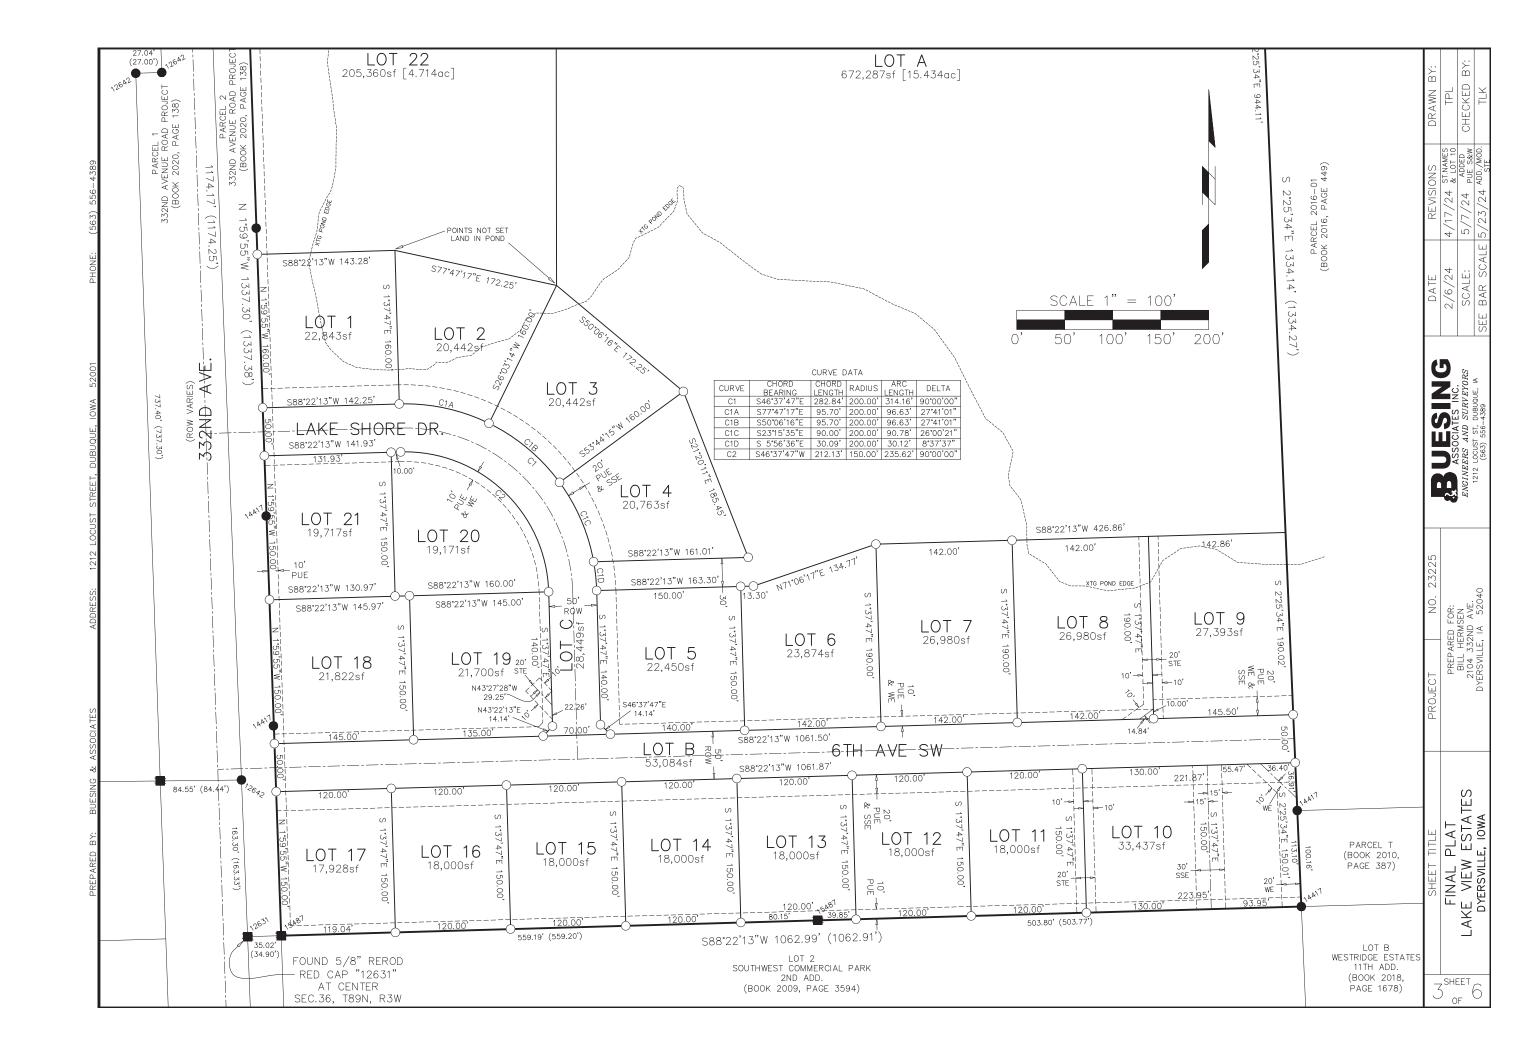

Parcel 2016-02, part of the SW1/4 NE1/4 of Section 36, T89N, R3W, of the 5<sup>th</sup> P.M., City of Dyersville, Delaware County, Iowa.

This survey was performed for the purpose of subdividing and platting said real estate henceforth to be known as **LAKE VIEW ESTATES** in the City of Dyersville, Iowa. The Total area of **LAKE VIEW ESTATES** is 32.441 acres. All Lot areas are more or less, and all Lots are subject to easements, reservations, restrictions, and rights-of-way of record and not of record, the plat of which is attached hereto and made a part of this certificate. All monuments are placed, or shall be placed, within one year from the date this plat is recorded.