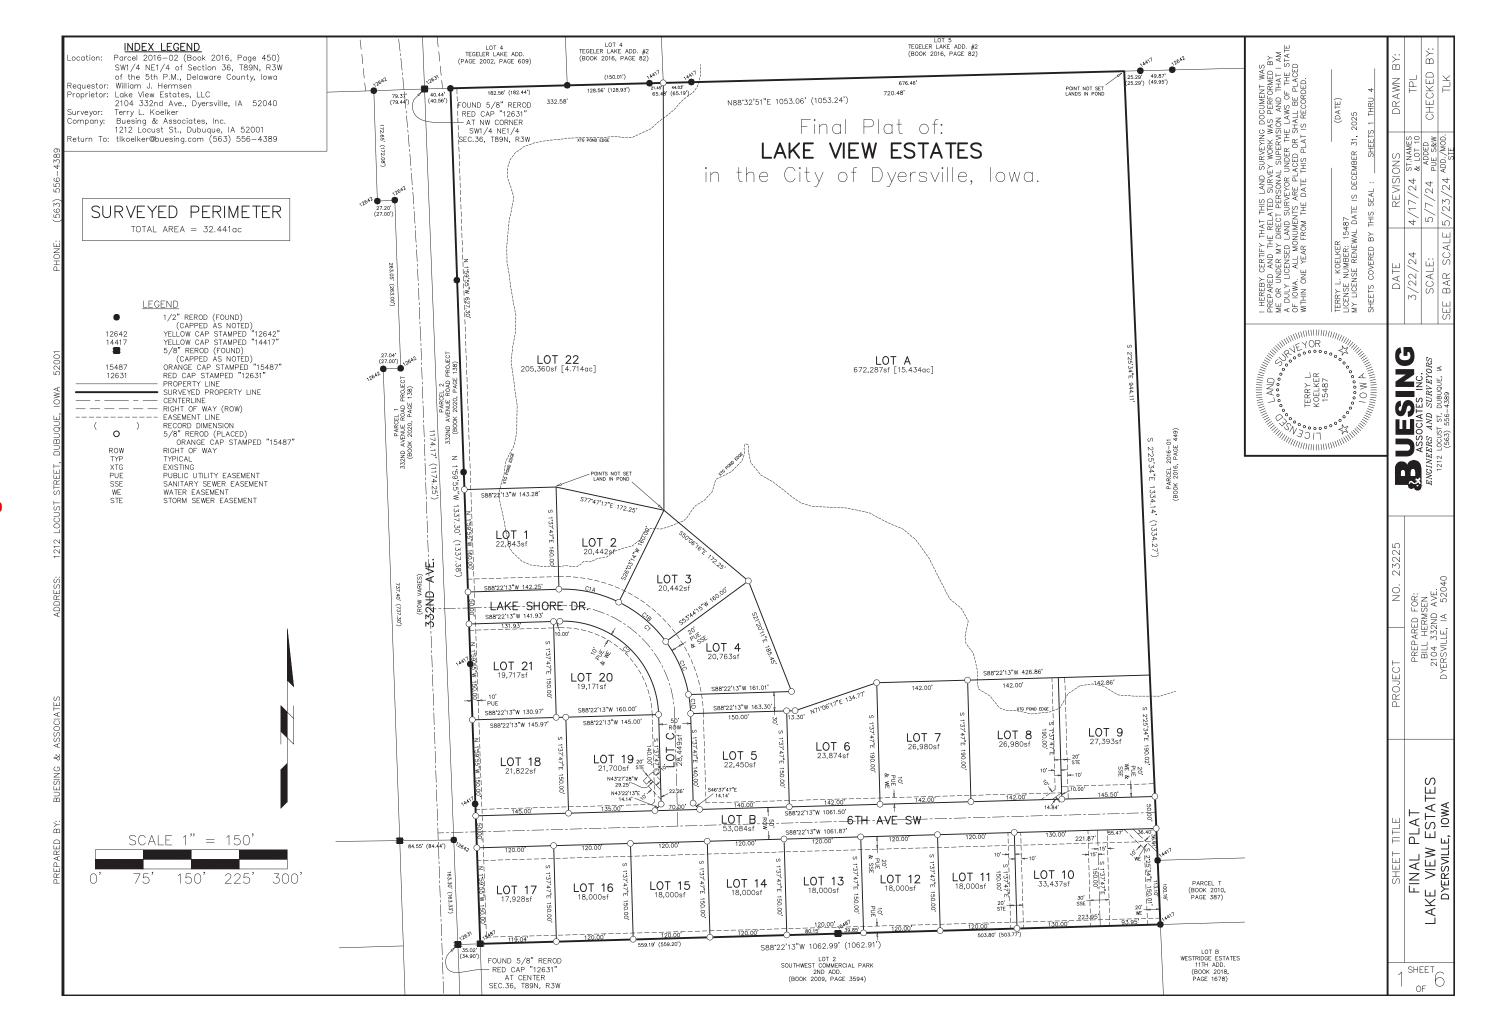

## Surveyor's Certificate

I, Terry L. Koelker, a Duly Licensed Land Surveyor in the State of Iowa, do hereby certify that the following real estate was surveyed and platted by me or under my direct personal supervision, To Wit:

Parcel 2016-02, part of the SW1/4 NE1/4 of Section 36, T89N, R3W, of the 5<sup>th</sup> P.M., City of Dyersville, Delaware County, Iowa.

This survey was performed for the purpose of subdividing and platting said real estate henceforth to be known as **LAKE VIEW ESTATES** in the City of Dyersville, Iowa. The Total area of **LAKE VIEW ESTATES** is 32.441 acres. All Lot areas are more or less, and all Lots are subject to easements, reservations, restrictions, and rights-of-way of record and not of record, the plat of which is attached hereto and made a part of this certificate. All monuments are placed, or shall be placed, within one year from the date this plat is recorded.