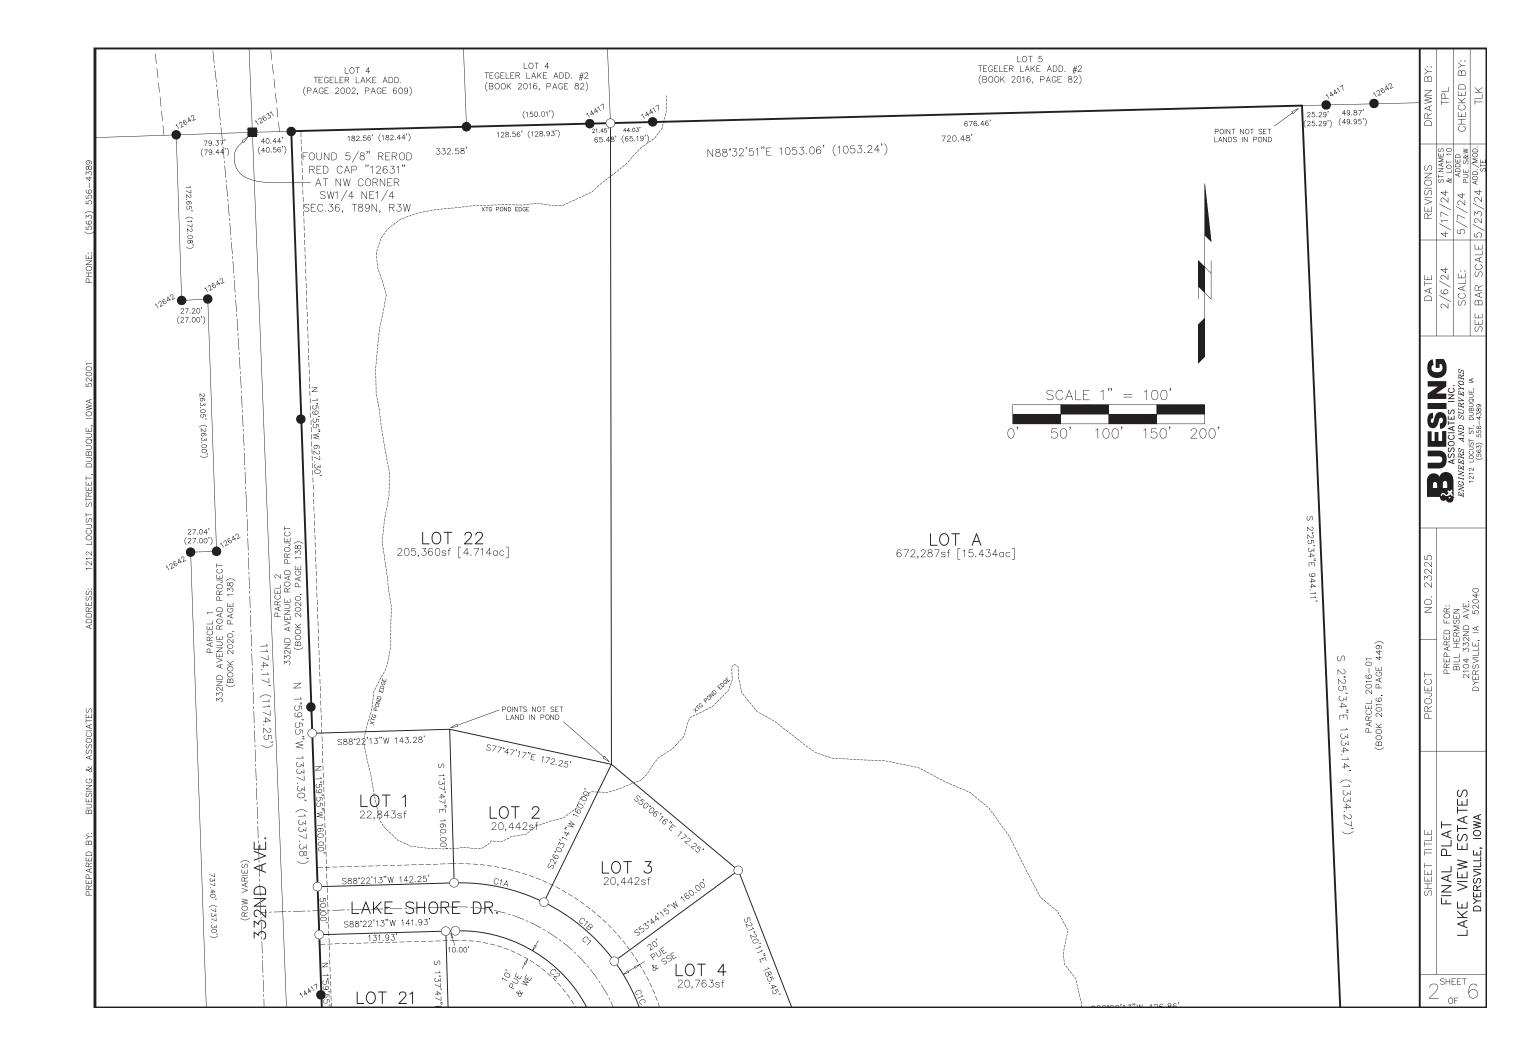

Parcel 2016-02, part of the SW1/4 NE1/4 of Section 36, T89N, R3W, of the 5<sup>th</sup> P.M., City of Dyersville, Delaware County, Iowa.

This survey was performed for the purpose of subdividing and platting said real estate henceforth to be known as **LAKE VIEW ESTATES** in the City of Dyersville, Iowa. The Total area of **LAKE VIEW ESTATES** is 32.441 acres. All Lot areas are more or less, and all Lots are subject to easements, reservations, restrictions, and rights-of-way of record and not of record, the plat of which is attached hereto and made a part of this certificate. All monuments are placed, or shall be placed, within one year from the date this plat is recorded.