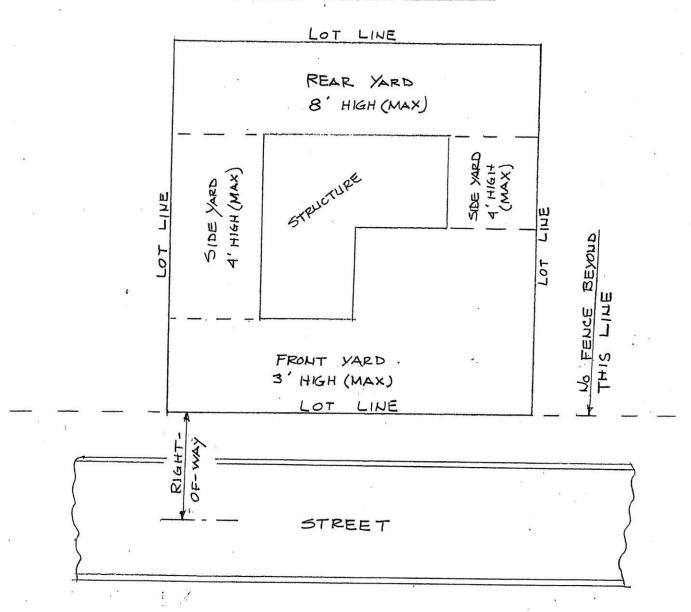

Task#60295

340 1st Avenue East, Dyersville, Iowa 52040 • Phone: 563-875-7724 • Fax: 563-875-8238

| FENCE                                                                                                                                                                | PERMIT                                                                                   |
|----------------------------------------------------------------------------------------------------------------------------------------------------------------------|------------------------------------------------------------------------------------------|
| This Fence Permit is hereby issued to                                                                                                                                | NO. 25-0 ZONING DISTRICT 12-2 FLOOD PLAIN: YES NO Flood (Name) (Name) In accordance with |
| (Address)<br>he provisions set out in Chapter 165.09.11 (                                                                                                            | (Fences) of the Code of Ordinances of the C                                              |
| of Dyersville, Iowa.                                                                                                                                                 |                                                                                          |
| FENCES: In any residential district, no fe                                                                                                                           | nce or continuous planting over 3' in                                                    |
| height shall be maintained in any front yard                                                                                                                         | , no fence or continuous planting over 4' in                                             |
| height shall be maintained in any <u>side yard</u> ,                                                                                                                 | and no fence or continuous planting over 8'                                              |
| n height shall be maintained in a <u>rear yard</u> .                                                                                                                 | In addition, in any residential district, no                                             |
| fence or continuous planting shall be mainta                                                                                                                         | ined within 30' of any corner lot street line                                            |
| intersection, which would impair the sight dis                                                                                                                       | stance of the operator of a motor vehicle.                                               |
| SEE REVERSE SIDE FOR STA                                                                                                                                             | NDARD FENCE DIMENSIONS                                                                   |
|                                                                                                                                                                      | iain link fence                                                                          |
| HEIGHTS: FRONT                                                                                                                                                       |                                                                                          |
| 6 FREAR Standard                                                                                                                                                     | Chain link Fence                                                                         |
| In addition, the following shall be the sole resolution.  1. Determination of lot lines.  2. Recognition of easements.  3. Location of utility lines. Can be obtain. |                                                                                          |
| DATE                                                                                                                                                                 | CITY ADMINISTRATOR                                                                       |

## RESIDENTIAL FENCES