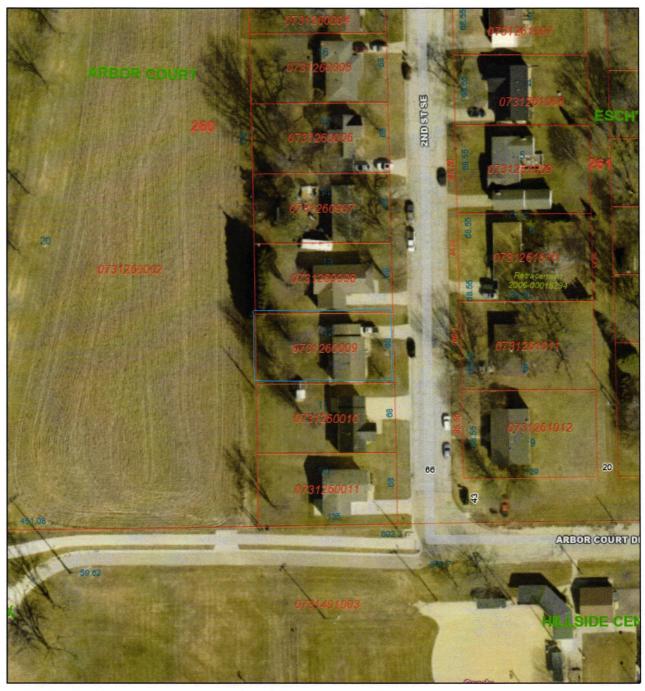

| Chain link Fence                                                                         |
| In addition, the following shall be the sole resolution.  1. Determination of lot lines.  2. Recognition of easements.  3. Location of utility lines. Can be obtain. |                                                                                          |
| DATE                                                                                                                                                                 | CITY ADMINISTRATOR                                                                       |

## RESIDENTIAL FENCES



## ArcGIS Web Map



4/4/2025, 9:10:22 AM