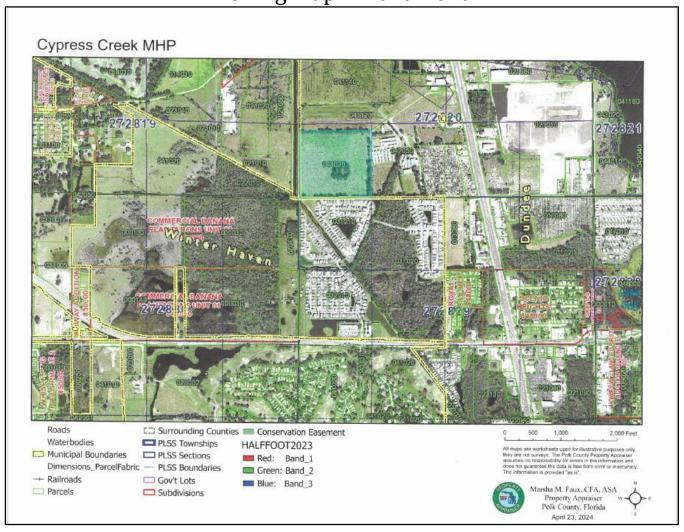

### **SITE LOCATION**

The proposed site is located on 35.09 +/- acres of land, west of Highway 27, north of Dundee Road, in the Town of Dundee in Section 20, Township 28, Range 27, further described as parcel 27-28-20-00000-044020.

### **Surrounding Uses**

Table 1 lists the Zoning Uses (FLU) for the surrounding areas adjacent to the subject site.

**Table 1: Surrounding Uses** 

| Northwest Polk County Pasture w/ Residential                    | North Dundee Vacant Farmland                                                                                      | Northeast Dundee Vacant Farmland & Industrial                    |
|-----------------------------------------------------------------|-------------------------------------------------------------------------------------------------------------------|------------------------------------------------------------------|
| FLU-RL-1 Zoning-                                                | FLU-VLDR & LDR<br>Zoning-Unassigned<br>& PUD-R                                                                    | FLU-VLDR & Commercial/Industrial Corridor Zoning-Unassigned & CH |
| West Polk County Pasture w/Commercial Building FLU-RL-1 Zoning- | Subject Site Vacant Farmland Current FLU-LDR & CN Current Zoning- RSF2/ CN Proposed FLU-MDR Proposed Zoning-RMH-2 | East Dundee Nursery &Vacant Farmland FLU-LDR Zoning-Unassigned   |
| Southwest Winter Haven Vacant Land FLU-NR Zoning-AG-1           | South Winter Haven Cypress Creek Village FLUM-NSUB Zoning-PUD                                                     | Southeast Winter Haven Vacant Farmland FLU-RL & CON Zoning-PUD   |

Attachments: Legal Descriptions

Location Map

Existing Future Land Use Map

Proposed Future Land Use Map

Town of Dundee and Winter Haven Interlocal Agreement

Legal Description

Location Map

Aerial Map Context

Existing FLUM Map

Proposed Future Land Use Map