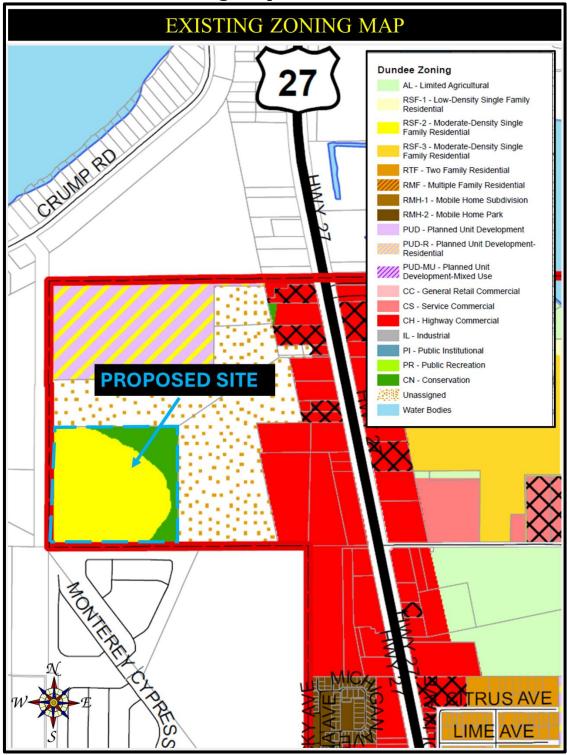

### **Surrounding Uses**

Table 1 lists the Zoning Uses (FLU) for the surrounding areas adjacent to the subject site.

**Table 1: Surrounding Uses** 

| Northwest Polk County Pasture w/ Residential                    | North Dundee Vacant Farmland                                                                                      | Northeast Dundee Vacant Farmland & Industrial                    |
|-----------------------------------------------------------------|-------------------------------------------------------------------------------------------------------------------|------------------------------------------------------------------|
| FLU-RL-1 Zoning-                                                | FLU-VLDR & LDR<br>Zoning-Unassigned<br>& PUD-R                                                                    | FLU-VLDR & Commercial/Industrial Corridor Zoning-Unassigned & CH |
| West Polk County Pasture w/Commercial Building FLU-RL-1 Zoning- | Subject Site Vacant Farmland Current FLU-LDR & CN Current Zoning- RSF2/ CN Proposed FLU-MDR Proposed Zoning-RMH-2 | East Dundee Nursery &Vacant Farmland FLU-LDR Zoning-Unassigned   |
| Southwest Winter Haven Vacant Land FLU-NR Zoning-AG-1           | South Winter Haven Cypress Creek Village FLUM-NSUB Zoning-PUD                                                     | Southeast Winter Haven Vacant Farmland FLU-RL & CON Zoning-PUD   |

Legal Description

Location Map

Aerial Map Context

Existing FLUM Map

Proposed Future Land Use Map