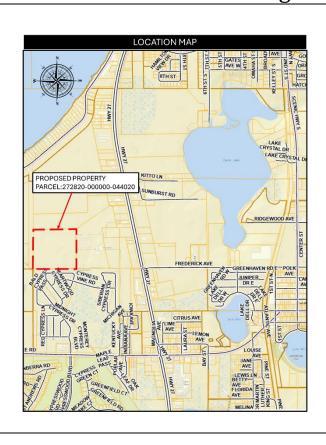

### **SITE LOCATION**

The proposed site is located on 35.09 +/- acres of land, west of Highway 27, north of Dundee Road, in the Town of Dundee in Section 20, Township 28, Range 27, further described as parcel 27-28-20-00000-044020.

Attachments: Legal Descriptions

Location Map

Existing Future Land Use Map

Proposed Future Land Use Map

Town of Dundee and Winter Haven Interlocal Agreement