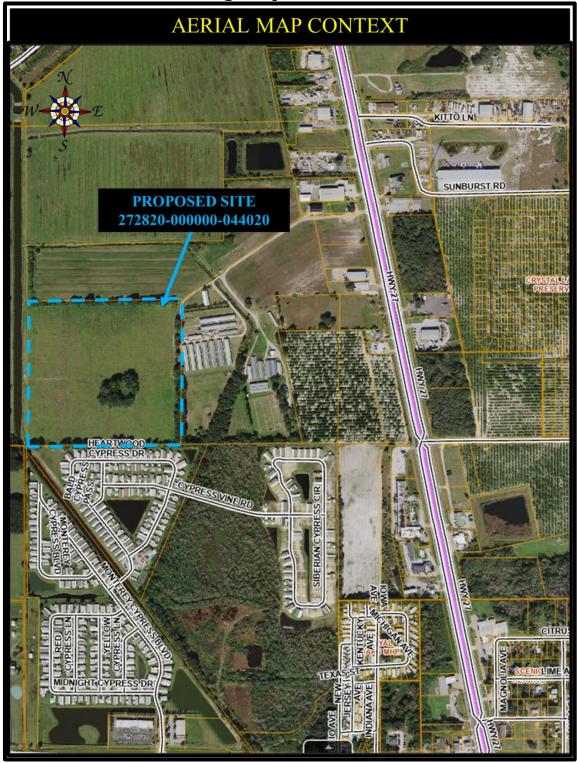

### **SITE LOCATION**

The proposed site is located on 35.09 +/- acres of land, west of Highway 27, north of Dundee Road, in the Town of Dundee in Section 20, Township 28, Range 27, further described as parcel 27-28-20-00000-044020.

Legal Description

Location Map

Aerial Map Context

Existing FLUM Map

Proposed Future Land Use Map