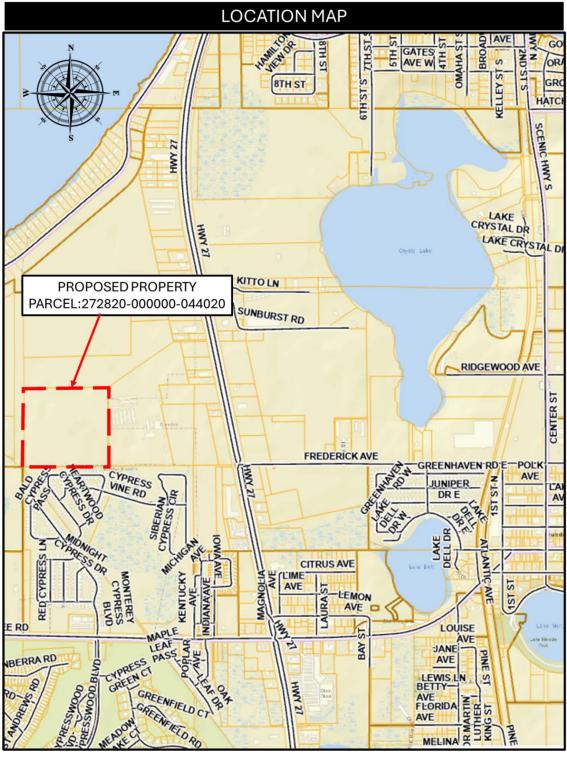

### **SITE LOCATION**

The proposed site is located on 35.09 +/- acres of land, west of Highway 27, north of Dundee Road, in the Town of Dundee in Section 20, Township 28, Range 27, further described as parcel 27-28-20-00000-044020.

Attachments: Legal Descriptions

Location Map

Existing Future Land Use Map

Proposed Future Land Use Map

Town of Dundee and Winter Haven Interlocal Agreement