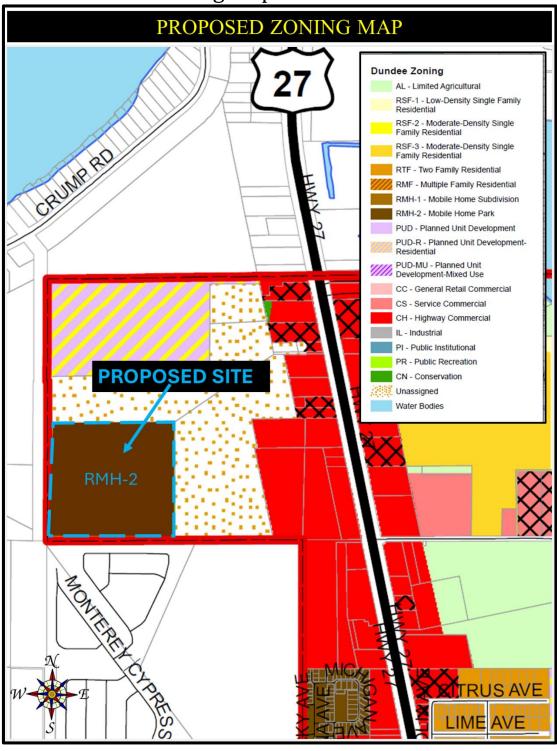

### **SITE LOCATION**

The proposed site is located on 35.09 +/- acres of land, west of Highway 27, north of Dundee Road, in the Town of Dundee in Section 20, Township 28, Range 27, further described as parcel 27-28-20-00000-044020.

### **BACKGROUND**

The Applicant, Bryan Hunter of Hunter Engineering, LLC is requesting an amendment to the Future Land Use Map for property located in the Town of Dundee. The current FLU is Low Density Residential (LDR) and Conservation with the proposed FLU being Medium Density Residential (MDR) as it would be consistent with the Town of Dundee's FLU districts and compatible with the surrounding land uses.

### **Surrounding Uses**

Table 1 lists the Zoning Uses (FLU) for the surrounding areas adjacent to the subject site.

**Table 1: Surrounding Uses** 

| Northwest Polk County Pasture w/ Residential                    | North Dundee Vacant Farmland                                                                                      | Northeast Dundee Vacant Farmland & Industrial                    |
|-----------------------------------------------------------------|-------------------------------------------------------------------------------------------------------------------|------------------------------------------------------------------|
| FLU-RL-1 Zoning-                                                | FLU-VLDR & LDR<br>Zoning-Unassigned<br>& PUD-R                                                                    | FLU-VLDR & Commercial/Industrial Corridor Zoning-Unassigned & CH |
| West Polk County Pasture w/Commercial Building FLU-RL-1 Zoning- | Subject Site Vacant Farmland Current FLU-LDR & CN Current Zoning- RSF2/ CN Proposed FLU-MDR Proposed Zoning-RMH-2 | East Dundee Nursery &Vacant Farmland FLU-LDR Zoning-Unassigned   |
| Southwest Winter Haven Vacant Land FLU-NR Zoning-AG-1           | South Winter Haven Cypress Creek Village FLUM-NSUB Zoning-PUD                                                     | Southeast Winter Haven Vacant Farmland FLU-RL & CON Zoning-PUD   |