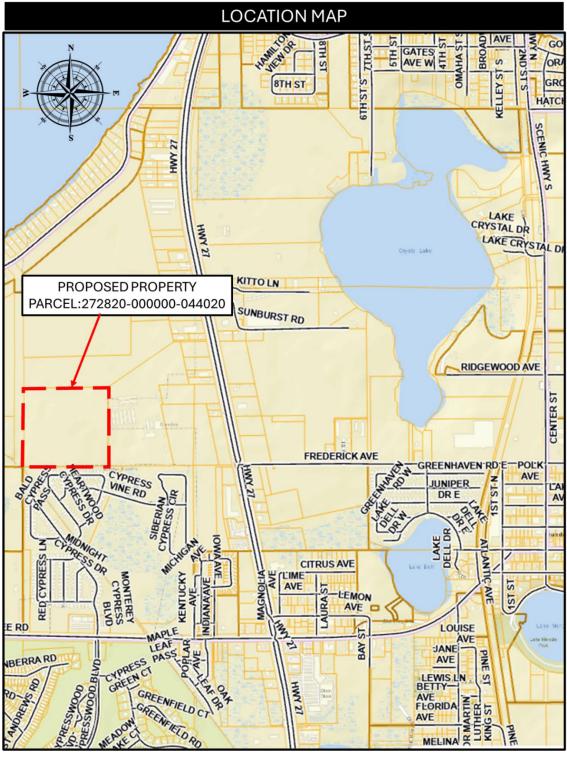

### **SITE LOCATION**

The proposed site is located on 35.09 +/- acres of land, west of Highway 27, north of Dundee Road, in the Town of Dundee in Section 20, Township 28, Range 27, further described as parcel 27-28-20-00000-044020.

Legal Description

Location Map

Aerial Map Context

Existing FLUM Map

Proposed Future Land Use Map