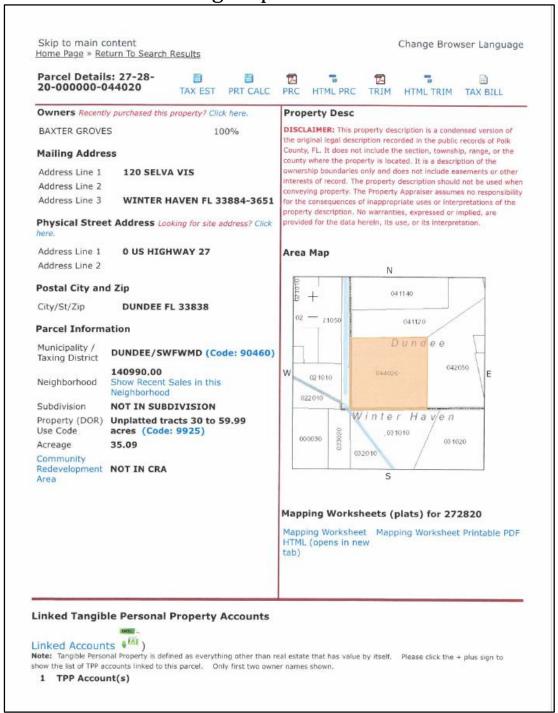

### **SITE LOCATION**

The proposed site is located on 35.09 +/- acres of land, west of Highway 27, north of Dundee Road, in the Town of Dundee in Section 20, Township 28, Range 27, further described as parcel 27-28-20-00000-044020.

WHEREAS, Baxter Groves (the "Owner"), a Florida general partnership, is the fee simple owner of the land(s) identified by the Polk County Property Appraiser as Parcel Identification Number 272820-000000-044020 (the "Property"); and