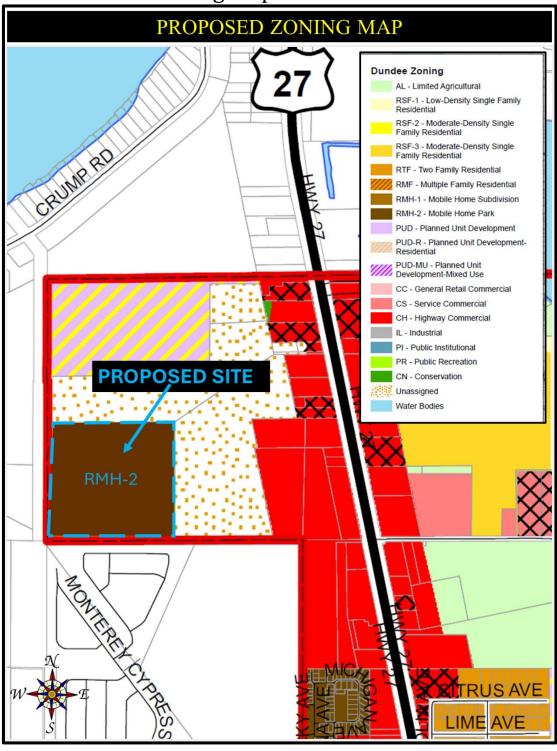

### **SITE LOCATION**

The proposed site is located on 35.09 +/- acres of land, west of Highway 27, north of Dundee Road, in the Town of Dundee in Section 20, Township 28, Range 27, further described as parcel 27-28-20-00000-044020.

### **BACKGROUND**

The Applicant, Bryan Hunter of Hunter Engineering, LLC is requesting an amendment to the Future Land Use Map for property located in the Town of Dundee. The current FLU is Low Density Residential (LDR) and Conservation with the proposed FLU being Medium Density Residential (MDR) as it would be consistent with the Town of Dundee's FLU districts and compatible with the surrounding land uses.

Table 1: Density/Intensity Information

|                   | Existing Zoning:<br>RSF-2 & CN<br>(35.09 +/- acres) | Proposed Zoning:<br>RMH-2<br>(35.09 +/- acres) |
|-------------------|-----------------------------------------------------|------------------------------------------------|
| Density/Intensity | Moderate- Density Residential: 4.0 DU/acre          | Mobile Home Park:<br>6.6 DU/acre               |
| Density Potential | 140 DU                                              | 232 DU                                         |
| Difference        | Increa                                              | se of 246 DU                                   |

### **Surrounding Uses**

Table 1 lists the Zoning Uses (FLU) for the surrounding areas adjacent to the subject site.

**Table 1: Surrounding Uses** 

| Northwest Polk County Pasture w/ Residential                    | North Dundee Vacant Farmland                                                                                      | Northeast Dundee Vacant Farmland & Industrial                    |
|-----------------------------------------------------------------|-------------------------------------------------------------------------------------------------------------------|------------------------------------------------------------------|
| FLU-RL-1 Zoning-                                                | FLU-VLDR & LDR<br>Zoning-Unassigned<br>& PUD-R                                                                    | FLU-VLDR & Commercial/Industrial Corridor Zoning-Unassigned & CH |
| West Polk County Pasture w/Commercial Building FLU-RL-1 Zoning- | Subject Site Vacant Farmland Current FLU-LDR & CN Current Zoning- RSF2/ CN Proposed FLU-MDR Proposed Zoning-RMH-2 | East Dundee Nursery &Vacant Farmland FLU-LDR Zoning-Unassigned   |
| Southwest Winter Haven Vacant Land FLU-NR Zoning-AG-1           | South Winter Haven Cypress Creek Village FLUM-NSUB Zoning-PUD                                                     | Southeast Winter Haven Vacant Farmland FLU-RL & CON Zoning-PUD   |