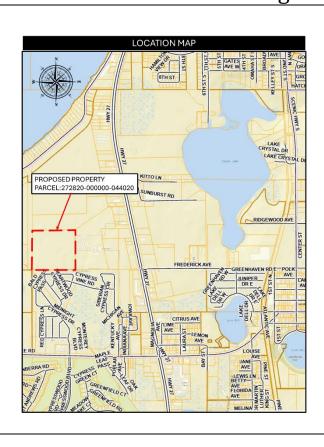

### **SITE LOCATION**

The proposed site is located on 35.09 +/- acres of land, west of Highway 27, north of Dundee Road, in the Town of Dundee in Section 20, Township 28, Range 27, further described as parcel 27-28-20-00000-044020.

Attachments: Legal Descriptions

Location Map

Existing Future Land Use Map

Proposed Future Land Use Map

Town of Dundee and Winter Haven Interlocal Agreement