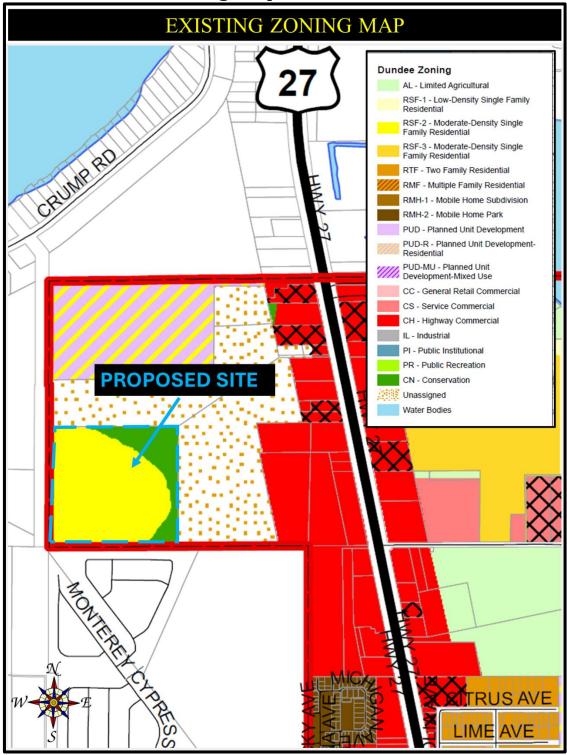

Table 1: Density/Intensity Information

|                   | Existing Zoning:<br>RSF-2 & CN<br>(35.09 +/- acres) | Proposed Zoning:<br>RMH-2<br>(35.09 +/- acres) |
|-------------------|-----------------------------------------------------|------------------------------------------------|
| Density/Intensity | Moderate- Density Residential: 4.0 DU/acre          | Mobile Home Park:<br>6.6 DU/acre               |
| Density Potential | 140 DU                                              | 232 DU                                         |
| Difference        | Increa                                              | se of 246 DU                                   |

### **Surrounding Uses**

Table 1 lists the Zoning Uses (FLU) for the surrounding areas adjacent to the subject site.

**Table 1: Surrounding Uses** 

| Northwest Polk County Pasture w/ Residential                    | North Dundee Vacant Farmland                                                                                      | Northeast Dundee Vacant Farmland & Industrial                    |
|-----------------------------------------------------------------|-------------------------------------------------------------------------------------------------------------------|------------------------------------------------------------------|
| FLU-RL-1 Zoning-                                                | FLU-VLDR & LDR<br>Zoning-Unassigned<br>& PUD-R                                                                    | FLU-VLDR & Commercial/Industrial Corridor Zoning-Unassigned & CH |
| West Polk County Pasture w/Commercial Building FLU-RL-1 Zoning- | Subject Site Vacant Farmland Current FLU-LDR & CN Current Zoning- RSF2/ CN Proposed FLU-MDR Proposed Zoning-RMH-2 | East Dundee Nursery &Vacant Farmland FLU-LDR Zoning-Unassigned   |
| Southwest Winter Haven Vacant Land FLU-NR Zoning-AG-1           | South Winter Haven Cypress Creek Village FLUM-NSUB Zoning-PUD                                                     | Southeast Winter Haven Vacant Farmland FLU-RL & CON Zoning-PUD   |