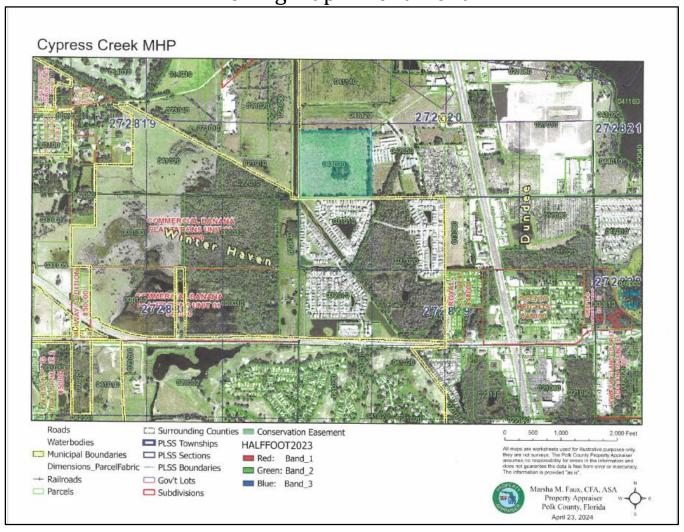

### **SITE LOCATION**

The proposed site is located on 35.09 +/- acres of land, west of Highway 27, north of Dundee Road, in the Town of Dundee in Section 20, Township 28, Range 27, further described as parcel 27-28-20-00000-044020.

### **Surrounding Uses**

Table 1 lists the Zoning Uses (FLU) for the surrounding areas adjacent to the subject site.

**Table 1: Surrounding Uses** 

| Northwest Polk County Pasture w/ Residential                    | North Dundee Vacant Farmland                                                                                      | Northeast Dundee Vacant Farmland & Industrial                    |
|-----------------------------------------------------------------|-------------------------------------------------------------------------------------------------------------------|------------------------------------------------------------------|
| FLU-RL-1 Zoning-                                                | FLU-VLDR & LDR<br>Zoning-Unassigned<br>& PUD-R                                                                    | FLU-VLDR & Commercial/Industrial Corridor Zoning-Unassigned & CH |
| West Polk County Pasture w/Commercial Building FLU-RL-1 Zoning- | Subject Site Vacant Farmland Current FLU-LDR & CN Current Zoning- RSF2/ CN Proposed FLU-MDR Proposed Zoning-RMH-2 | East Dundee Nursery &Vacant Farmland FLU-LDR Zoning-Unassigned   |
| Southwest Winter Haven Vacant Land FLU-NR Zoning-AG-1           | South Winter Haven Cypress Creek Village FLUM-NSUB Zoning-PUD                                                     | Southeast Winter Haven Vacant Farmland FLU-RL & CON Zoning-PUD   |