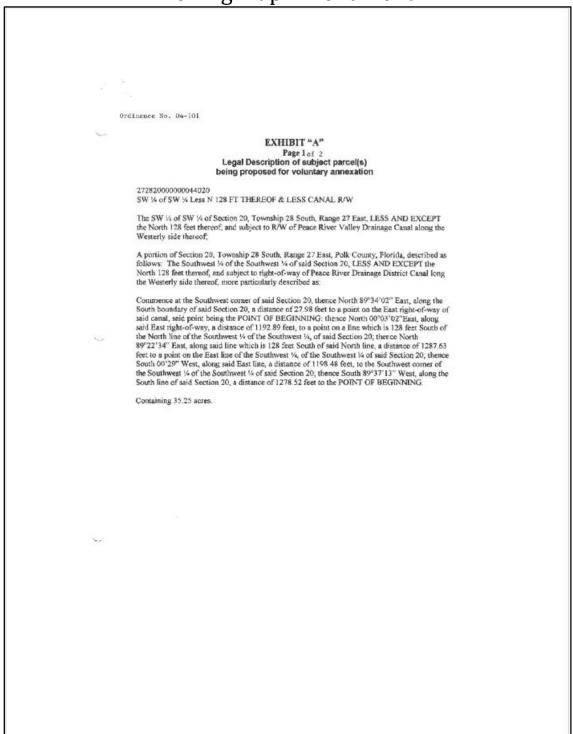

# BAXTER GROVES LEGAL DESCRIPTION THE SW ¼ OF THE SW ¼ OF SECTION 20, TOWNSHIP 28 SOUTH, RANGE 27 EAST, LESS AND EXCEPT THE NORTH 128 FT. THEREOF; AND SUBJECT TO RIGHT OF WAY OF THE PEACE RIVER VALLEY DRAINAGE CANAL ALOND THE WESTERLY SIDE THEREOF.

WHEREAS, Baxter Groves (the "Owner"), a Florida general partnership, is the fee simple owner of the land(s) identified by the Polk County Property Appraiser as Parcel Identification Number 272820-000000-044020 (the "Property"); and

WHEREAS, Owner was conveyed fee simple ownership of the Property by virtue of that certain Warranty Deed (the "Deed") dated February 19, 1992, and recorded in Official Records Book 3068, Page(s) 0278, public records of Polk County, Florida; and